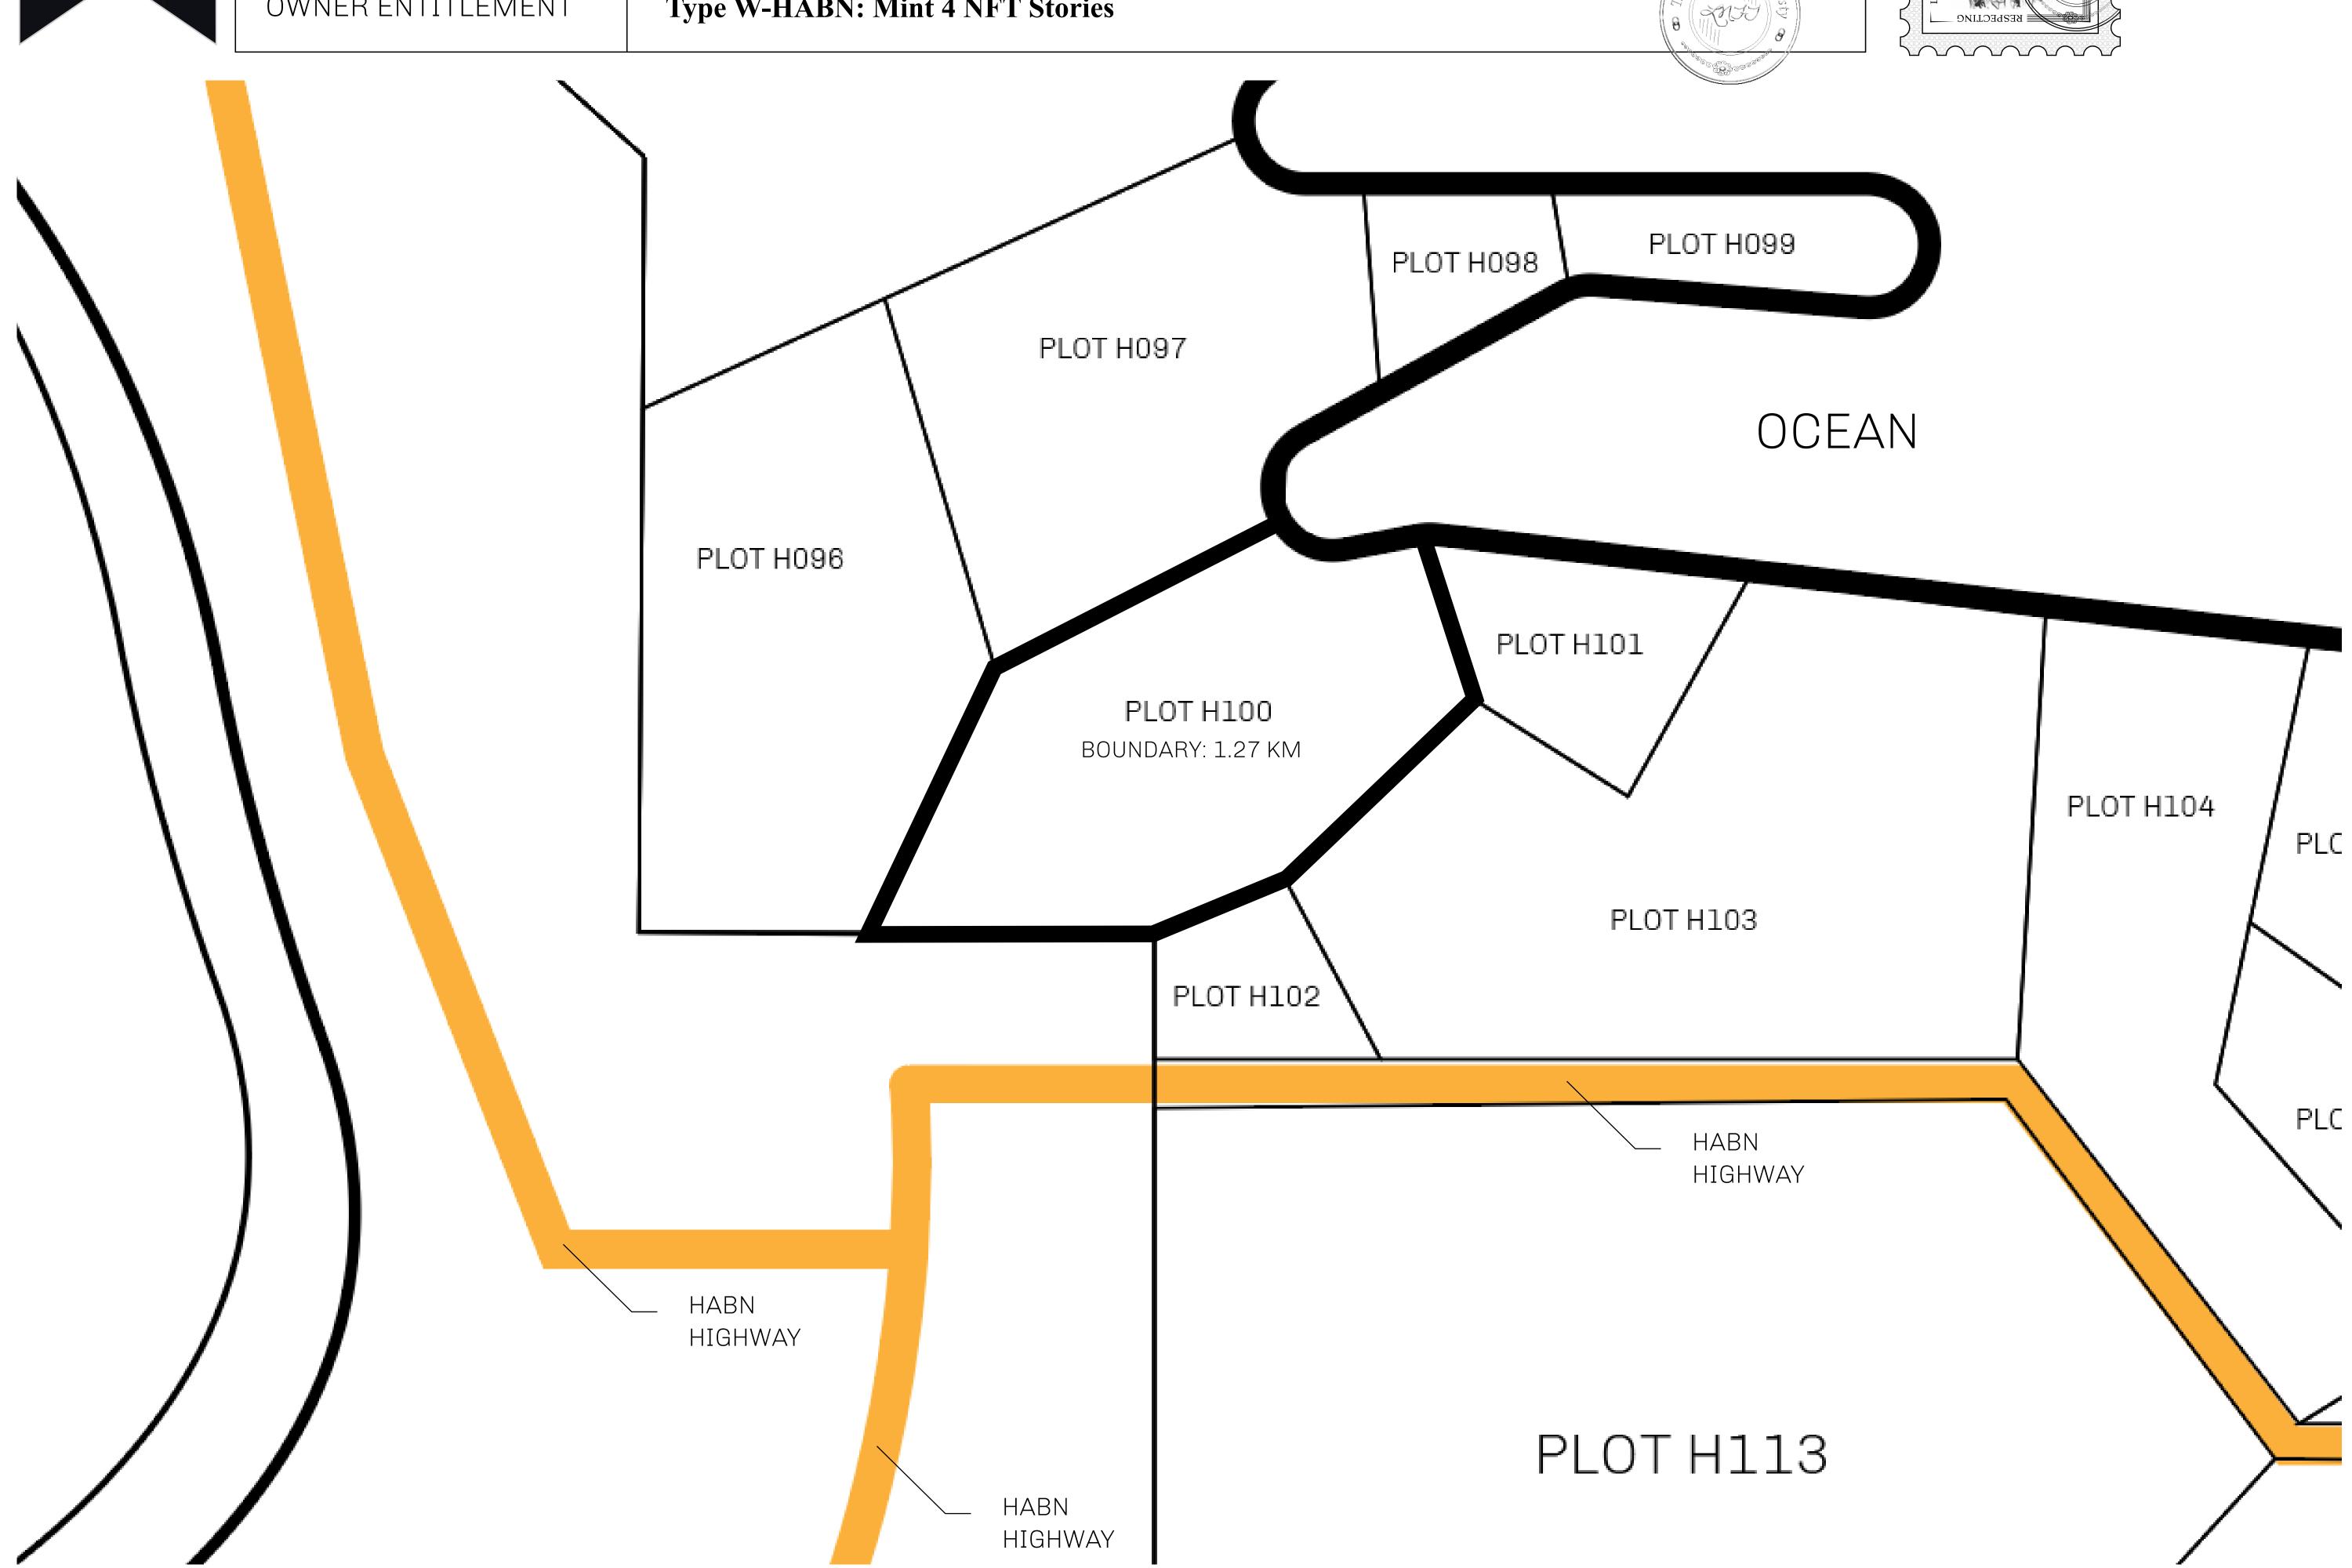

## H.M. LNFT Land Registry

H100-221121

TITLE NUMBER

ADMINISTRATIVE AREA

HABN ISLAND

ISSUED 22 November 2021

SCALE **1/50000** 

OWNER ENTITLEMENT

**Type W-HABN: Mint 4 NFT Stories** 