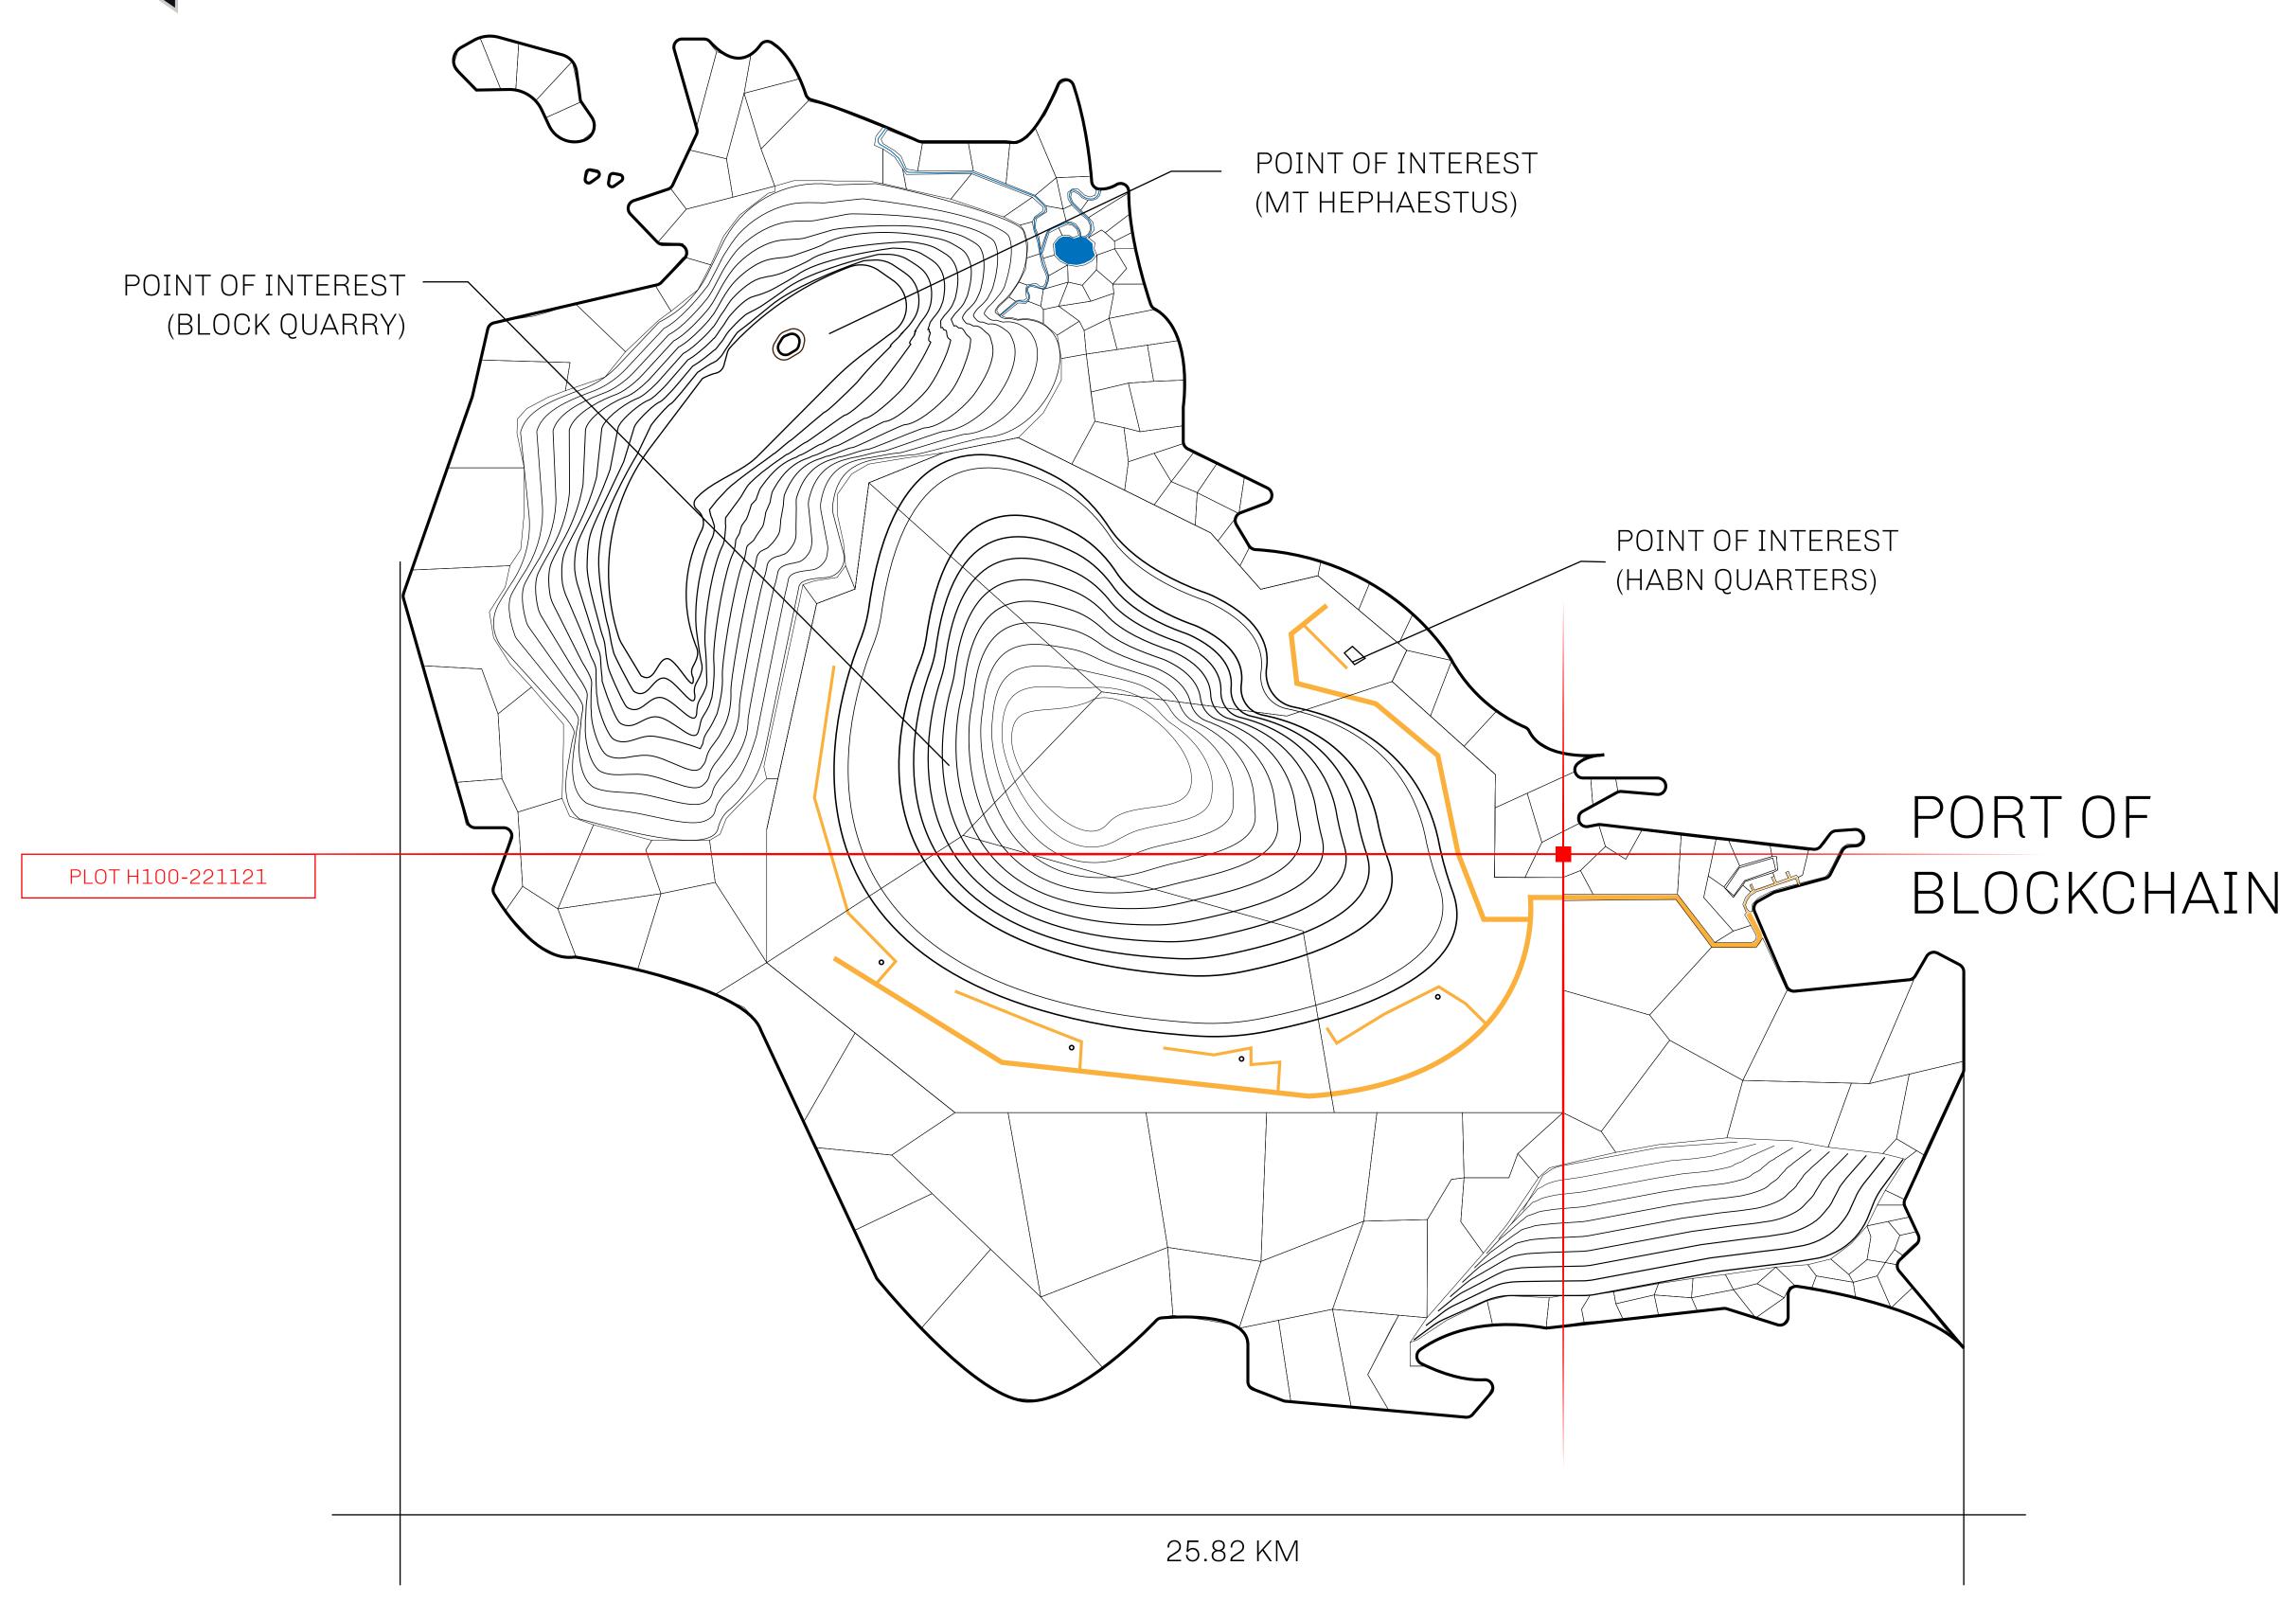

## THE BLOCK PEOPLE

HABN Island is the home of the Block Quarry, the operations center of the sophisticated tools that power financial transactions in the World. BUN, LTT, USDC, USDC platform credits, and NFT transactions and audits are handled on this island.

## GEOGRAPHY

COASTLINE
BORDERS
HIGHEST POINT
LOWEST POINT
PLOTS

SCALE

63.72 KM (39.59 MILES)

OCEAN

MT HEPHAESTUS +2097 M
PORT OF BLOCKCHAIN -95 M

181 1:50000