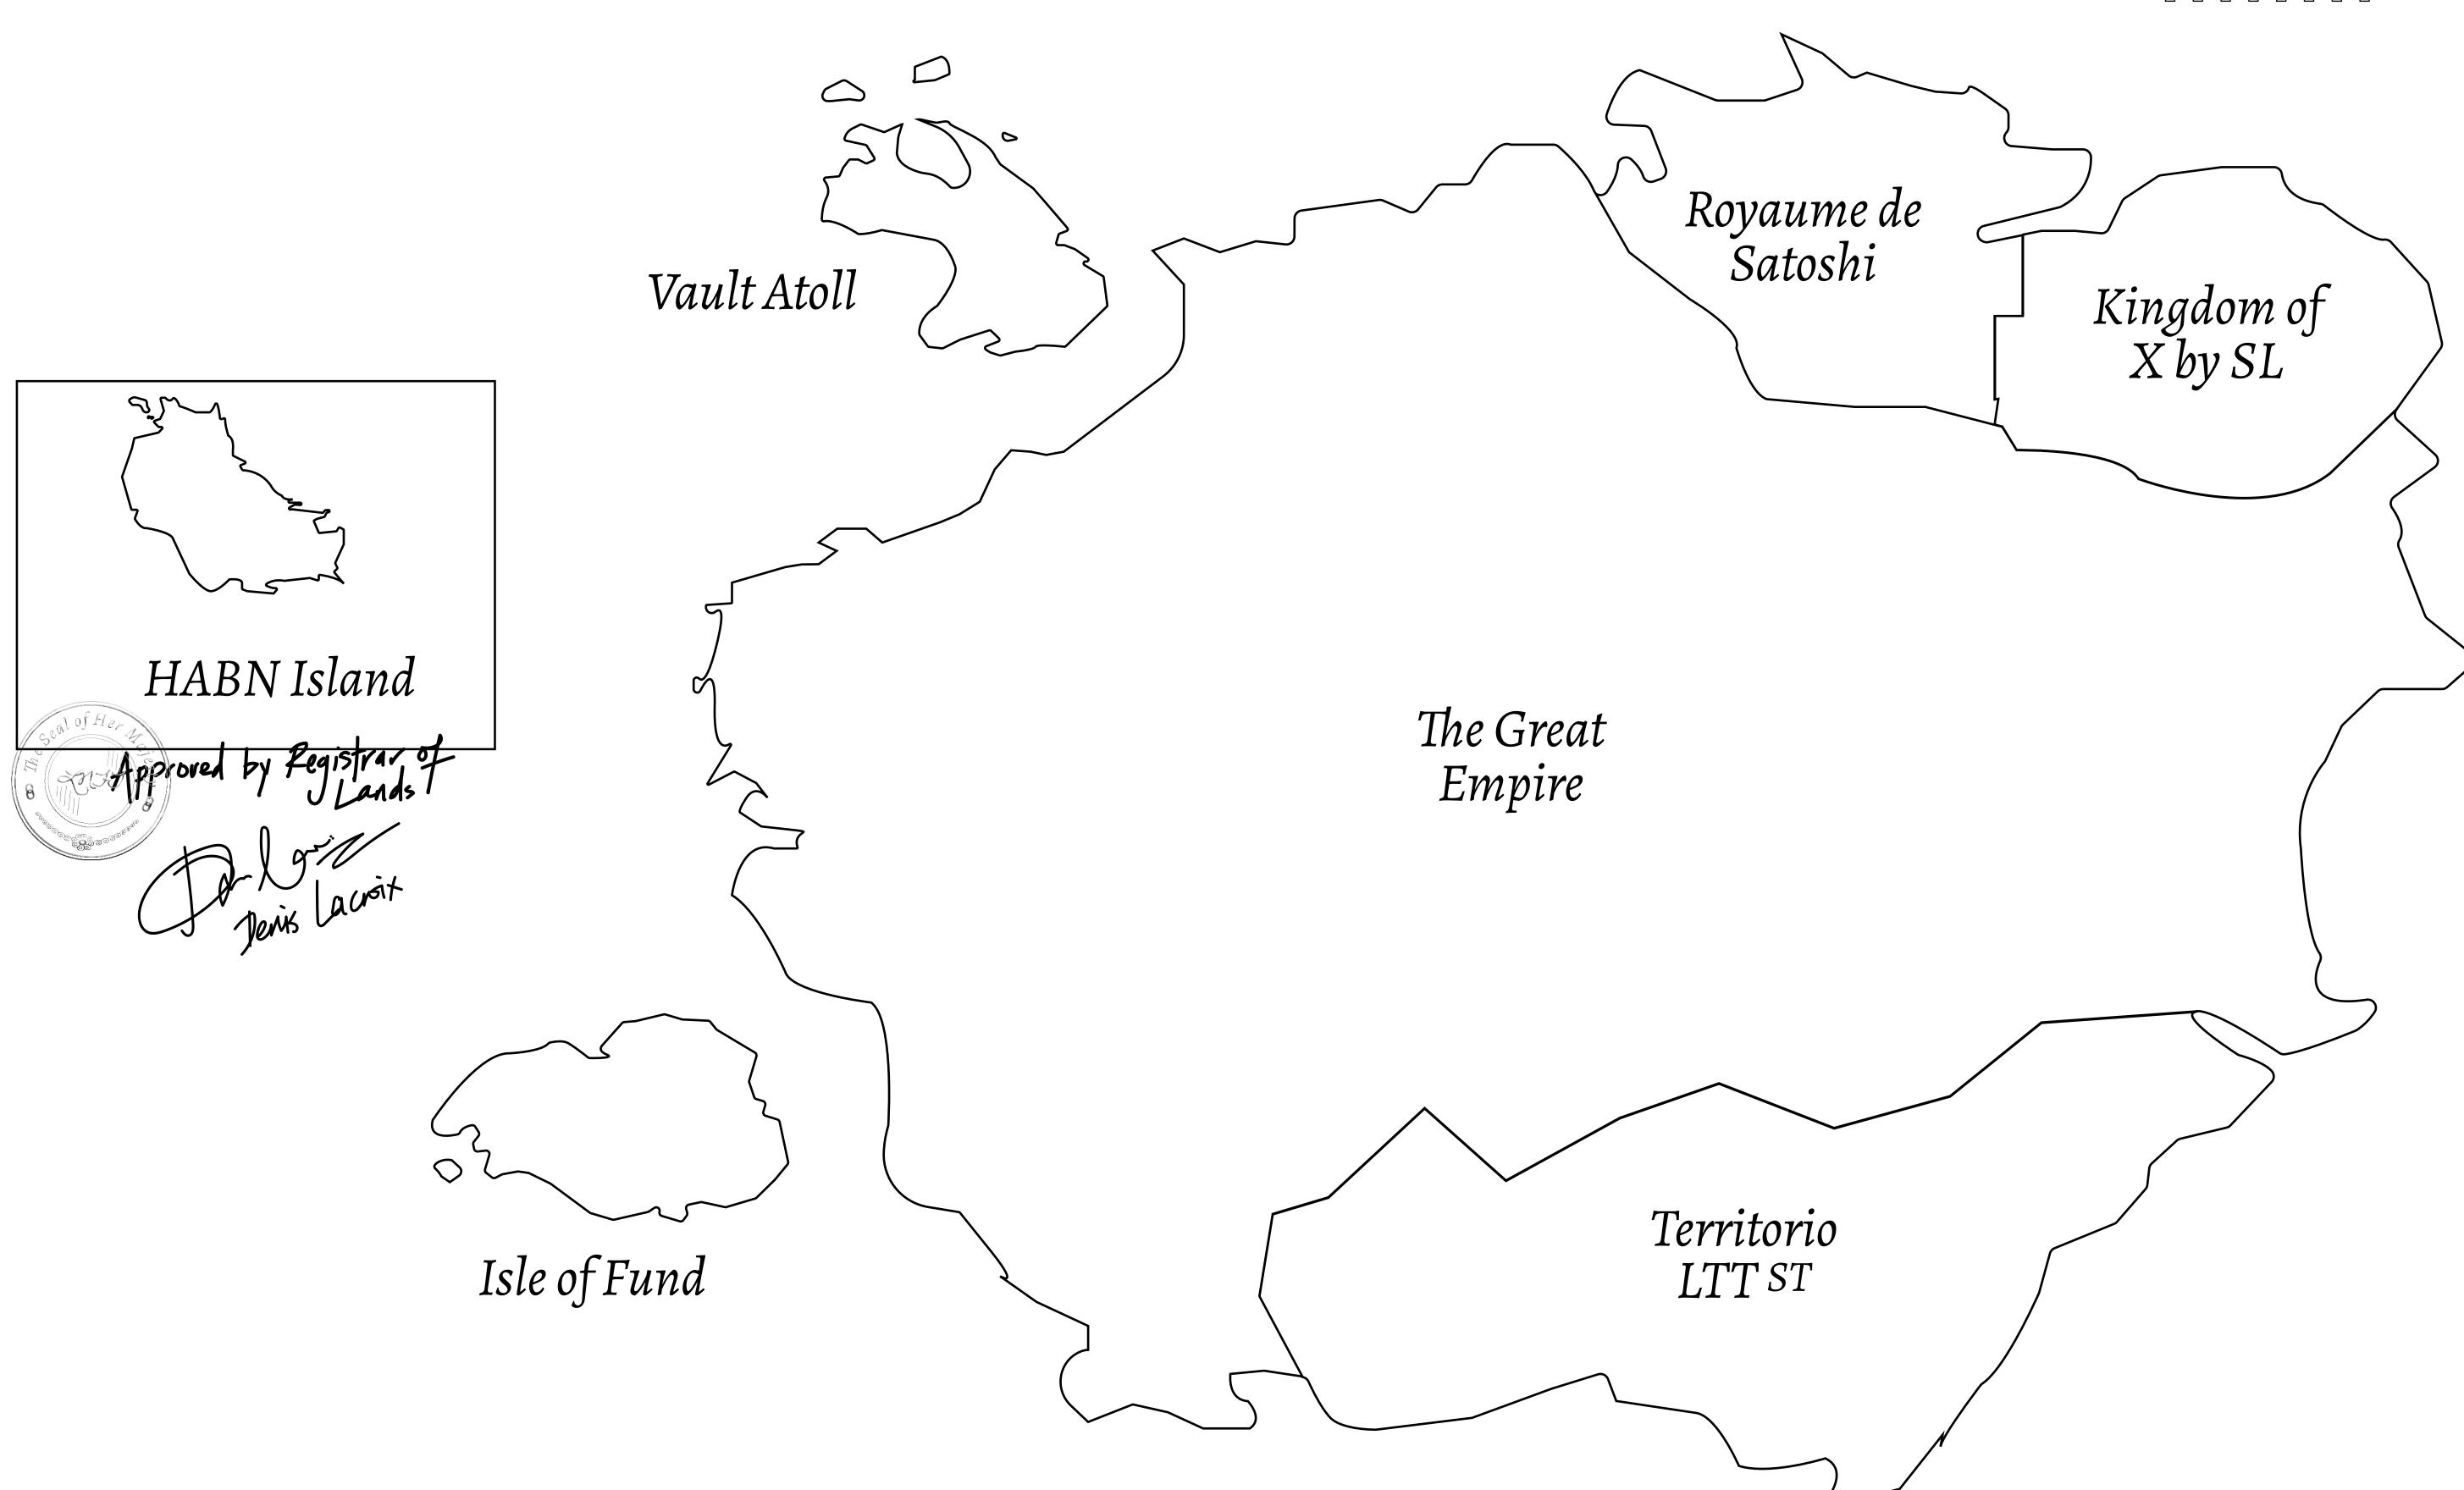

## THE BLOCK PEOPLE

HABN Island is the home of the Block Quarry, the operations center of the sophisticated tools that power financial transactions in the World. BUN, LTT, USDC, USDC platform credits, and NFT transactions and audits are handled on this island.

## GEOGRAPHY

COASTLINE
BORDERS
HIGHEST POINT
LOWEST POINT
PLOTS

SCALE

63.72 KM (39.59 MILES)

OCEAN

MT HEPHAESTUS +2097 M
PORT OF BLOCKCHAIN -95 M

181 1:50000

## H.M. LNFT Land Registry

H100-221121

TITLE NUMBER

ADMINISTRATIVE AREA

HABN ISLAND

ISSUED 22 November 2021

SCALE **1/50000** 

OWNER ENTITLEMENT