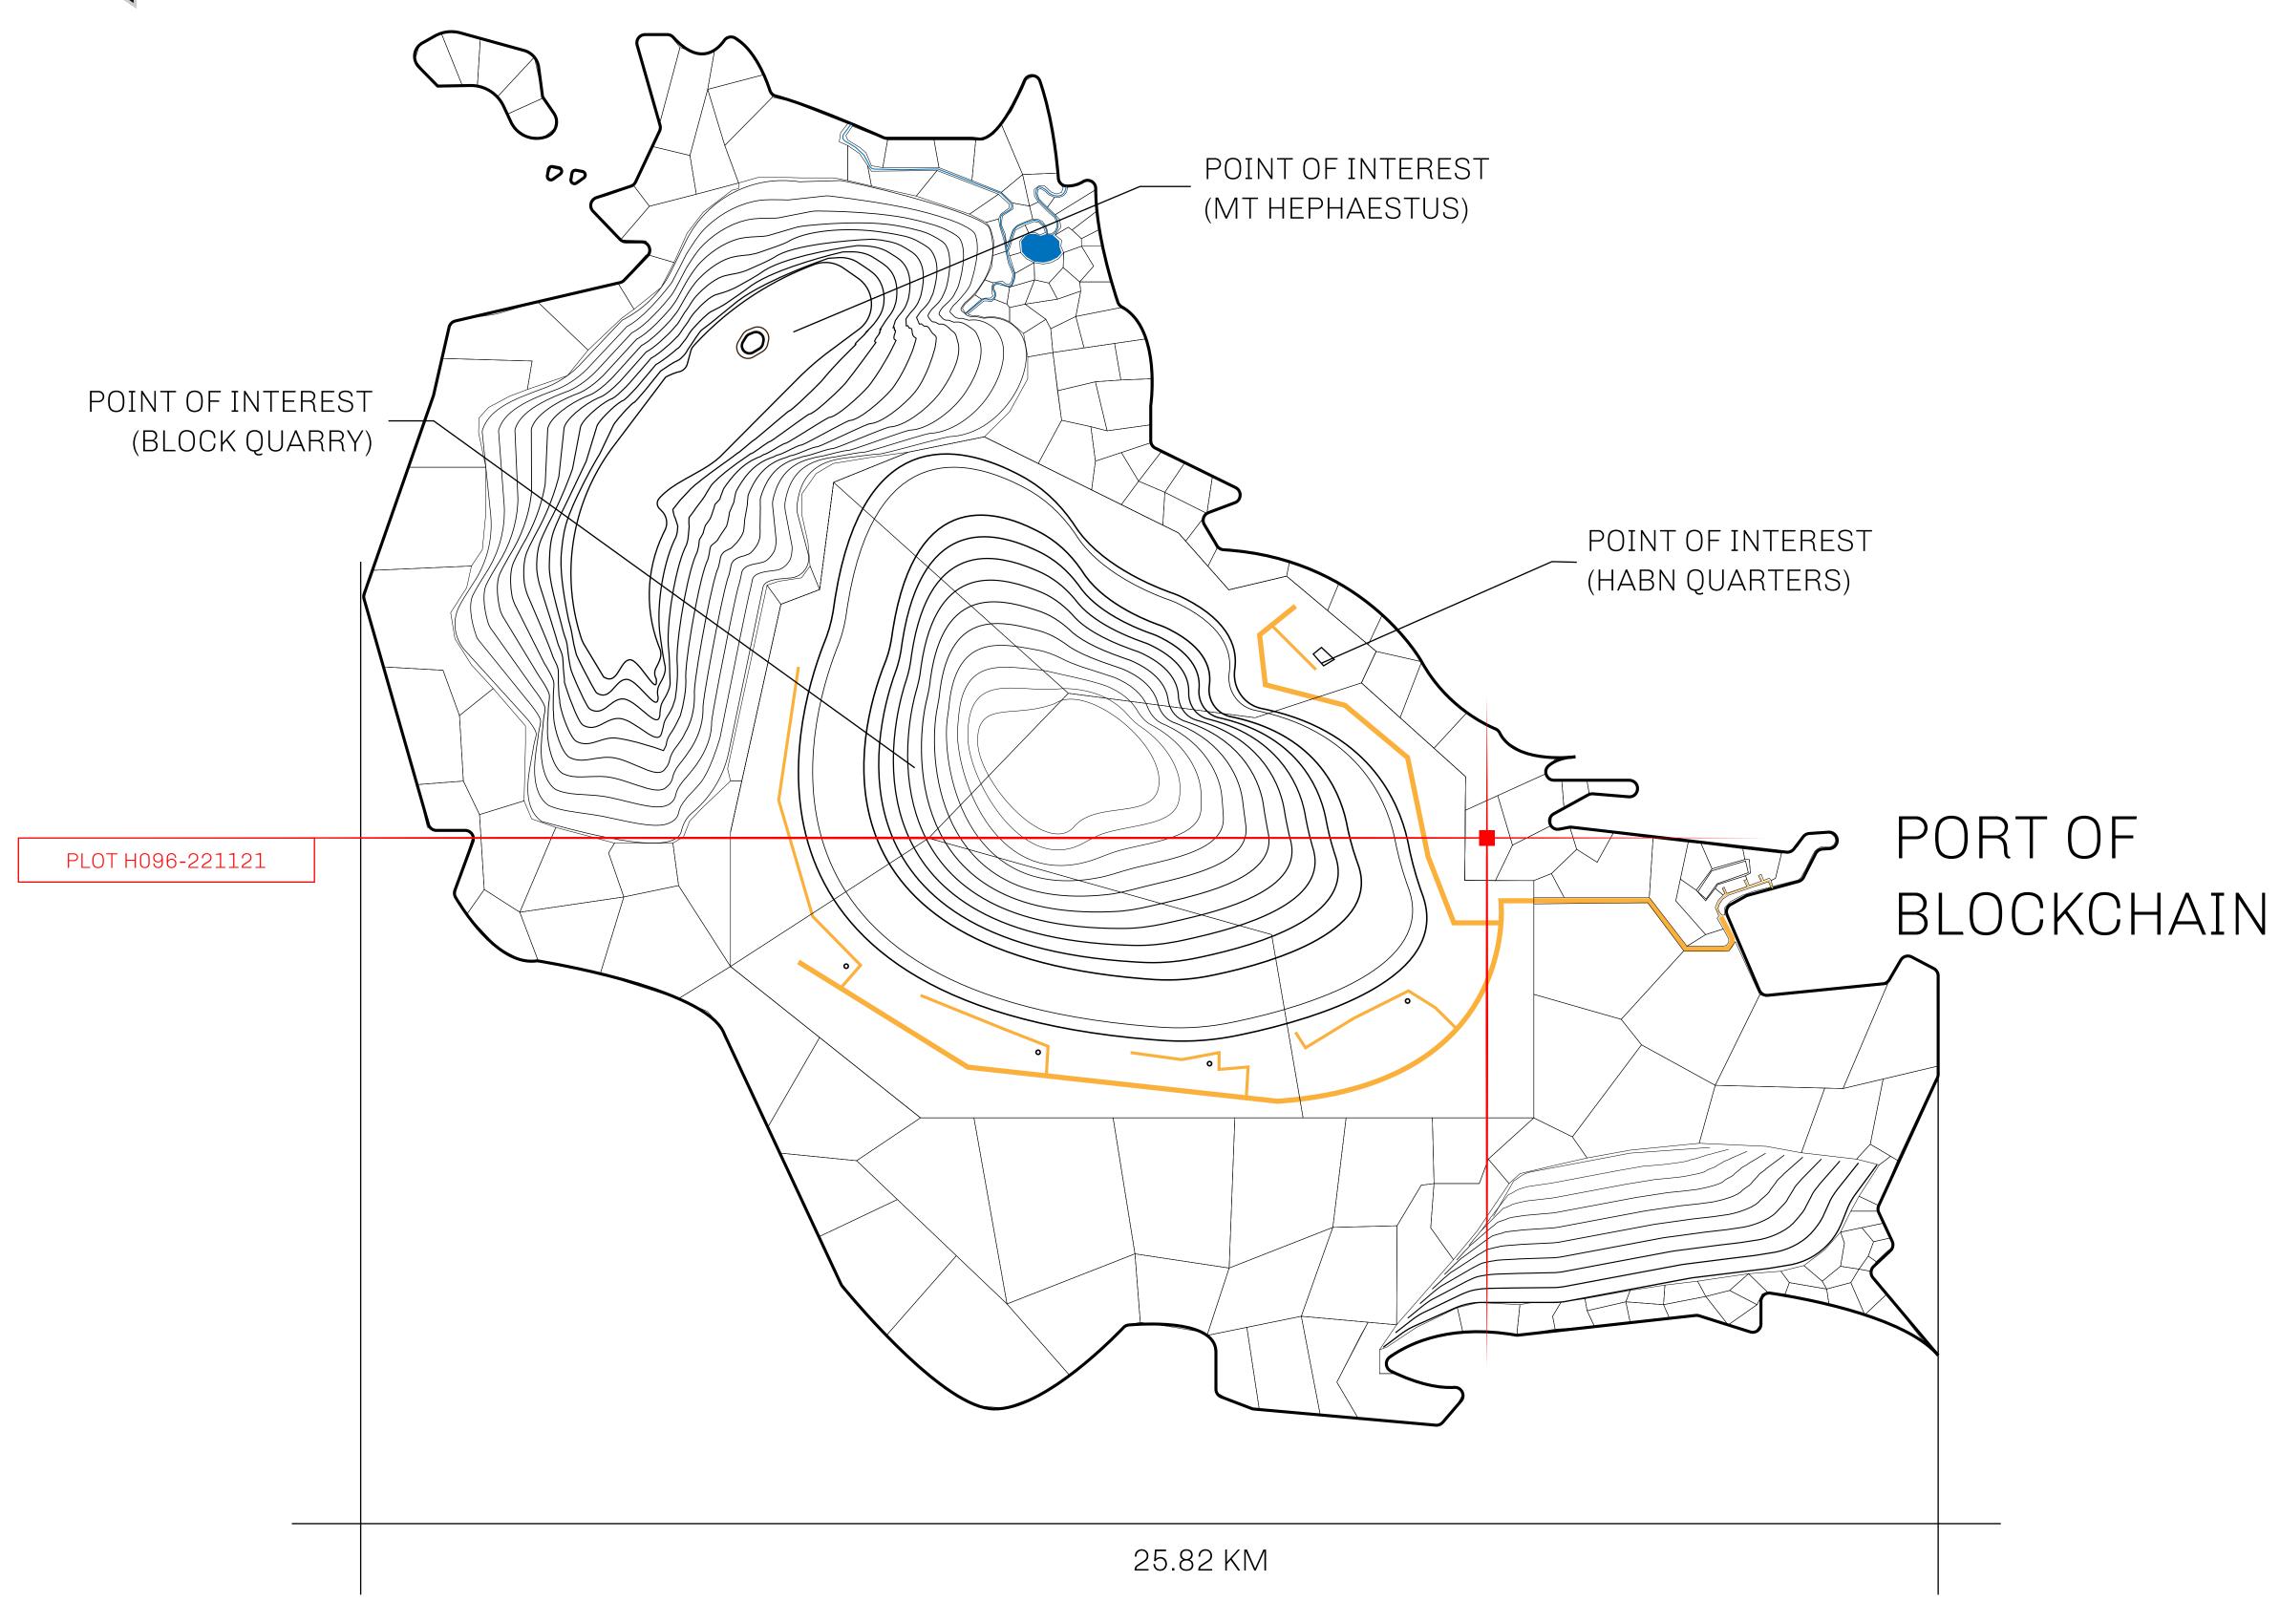

## THE BLOCK PEOPLE

HABN Island is the home of the Block Quarry, the operations center of the sophisticated tools that power financial transactions in the World. BUN, LTT, USDC, USDC platform credits, and NFT transactions and audits are handled on this island.

## GEOGRAPHY

COASTLINE
BORDERS
HIGHEST POINT
LOWEST POINT
PLOTS
SCALE

63.72 KM (39.59 MILES)

OCEAN

MT HEPHAESTUS +2097 M PORT OF BLOCKCHAIN -95 M

181 1:50000

| H.M. LNFT Land Registry |                         | TITLE NUMBER <b>H096-221121</b> |  |  |                  |
|-------------------------|-------------------------|---------------------------------|--|--|------------------|
|                         |                         |                                 |  |  |                  |
| OWNER ENTITIEMENT       | Type W_HARN. Mint 4 NFT | Stories                         |  |  | Seal of The Land |