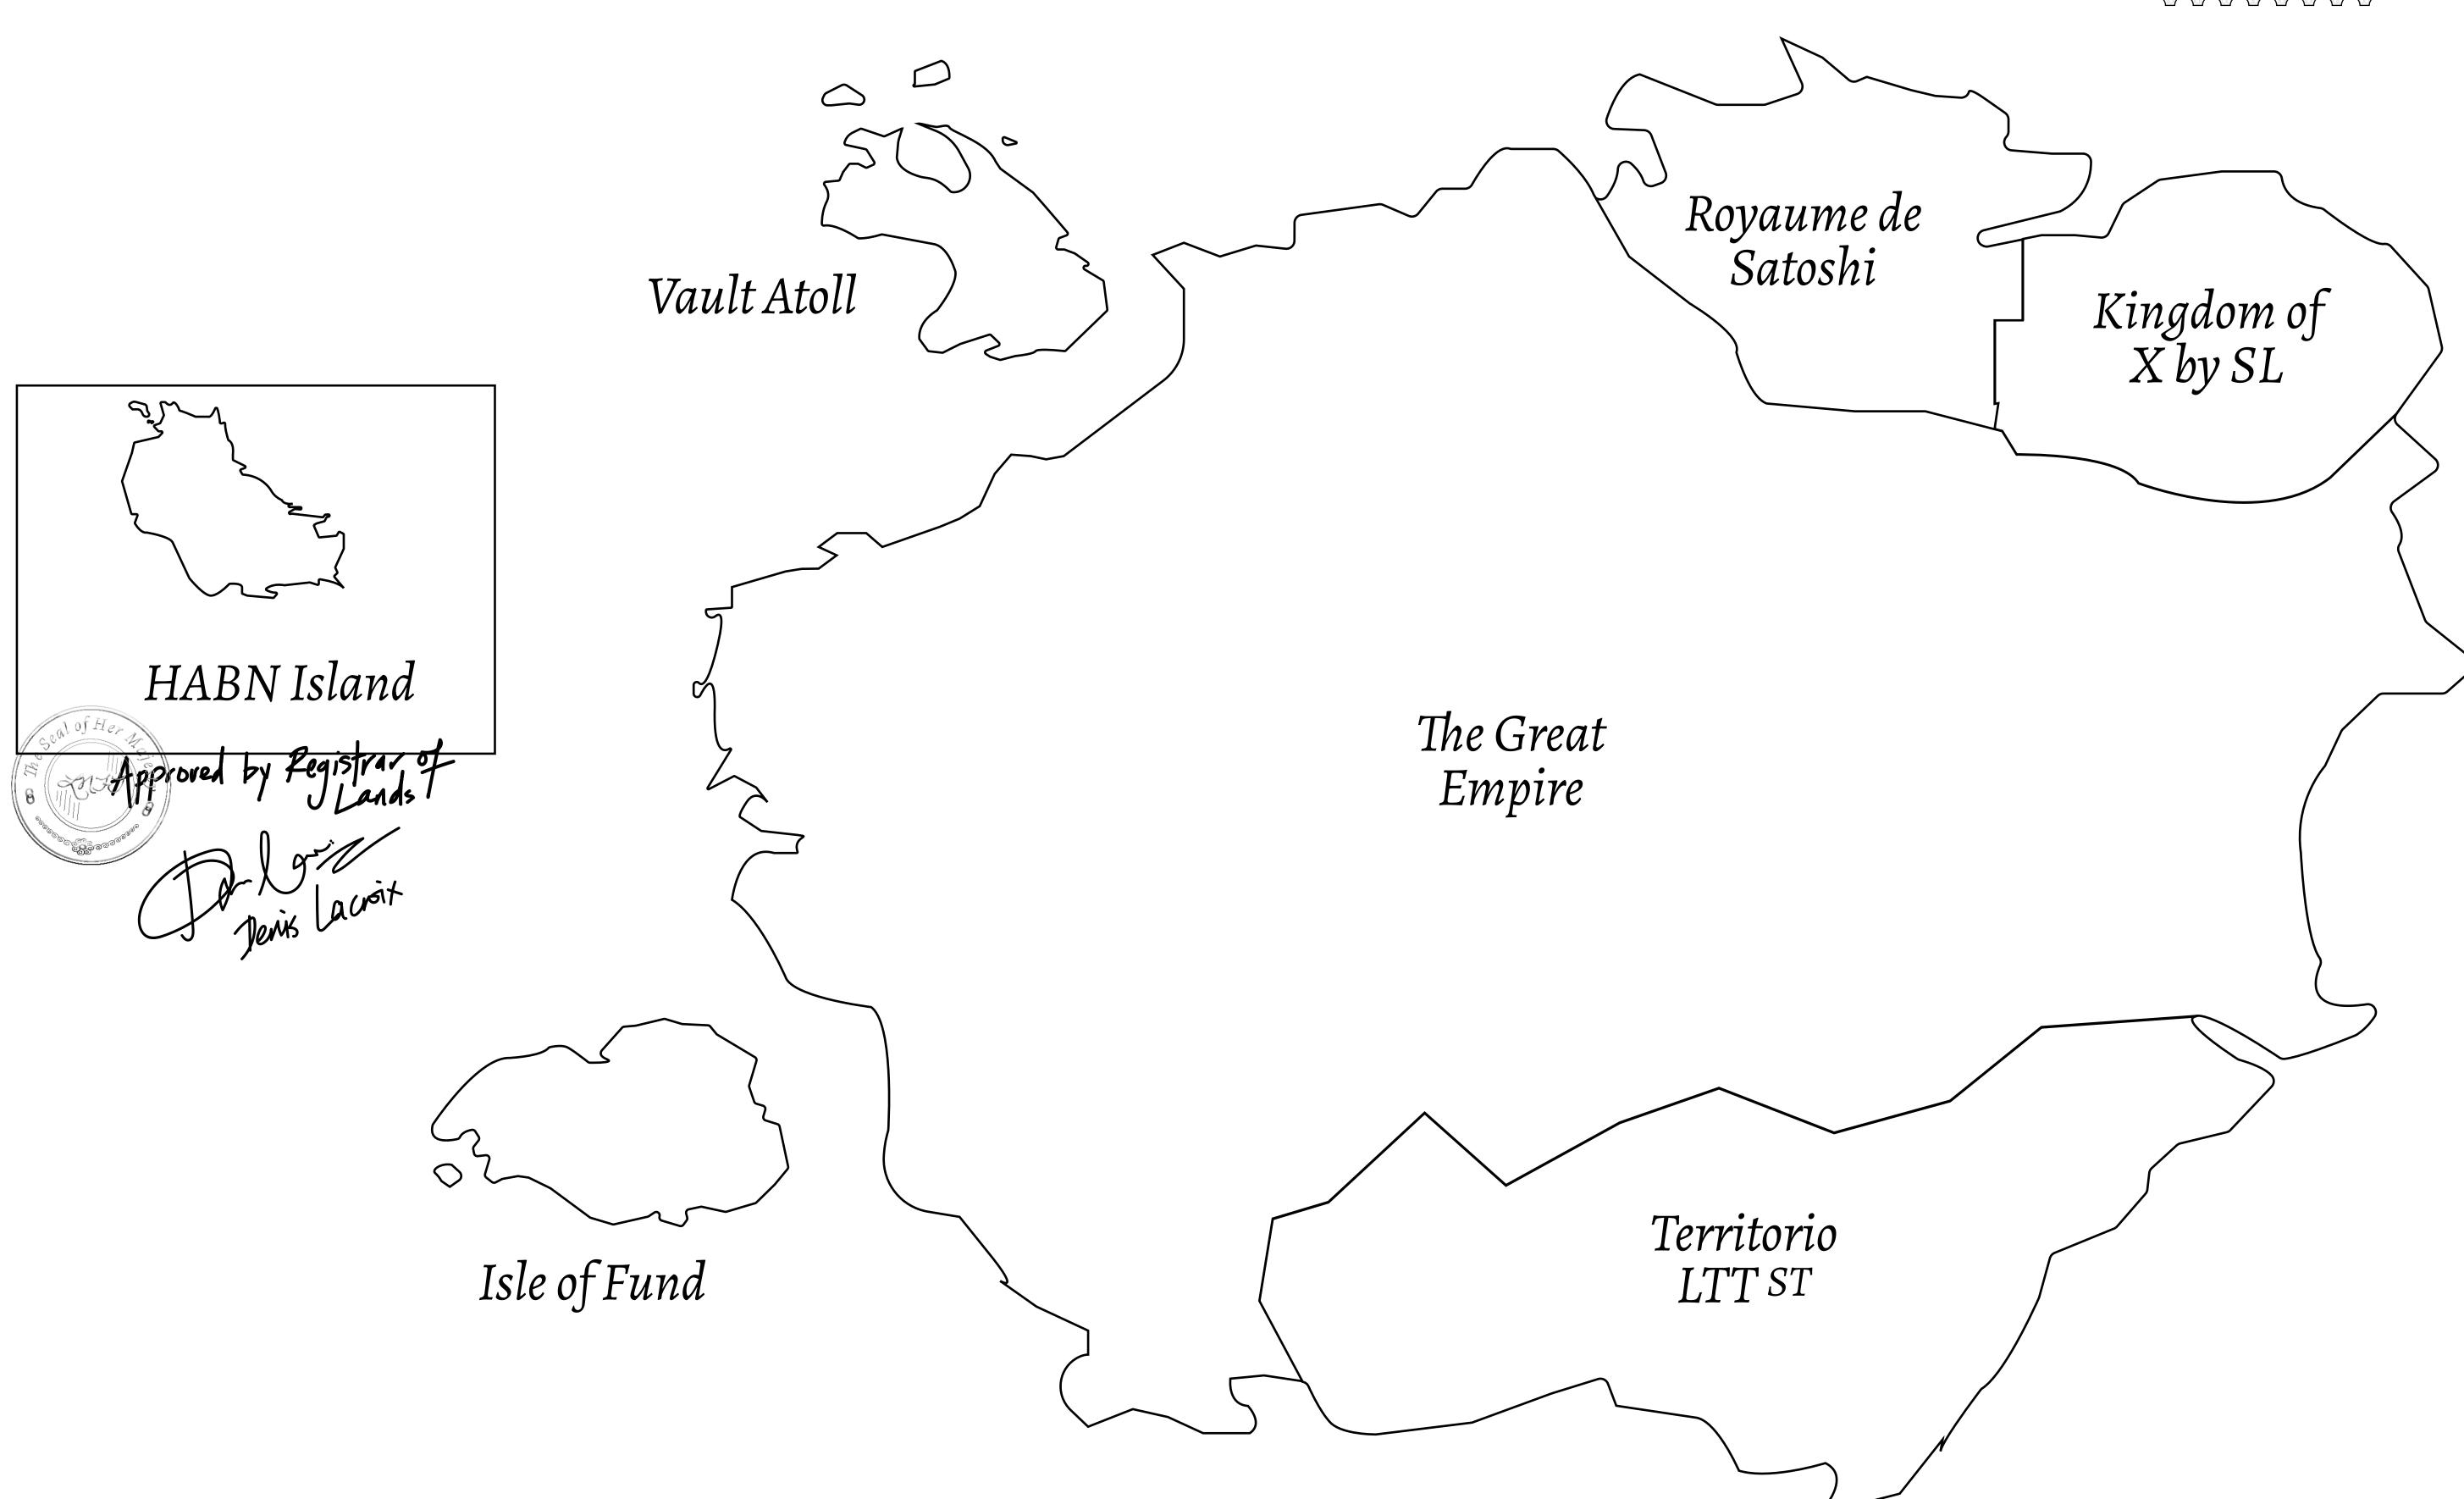

## GEOGRAPHY

COASTLINE
BORDERS
HIGHEST POINT
LOWEST POINT
PLOTS
SCALE

63.72 KM (39.59 MILES)

OCEAN

MT HEPHAESTUS +2097 M PORT OF BLOCKCHAIN -95 M

181 1:50000

| H.M. LNFT Land Registry |                         | TITLE NUMBER <b>H096-221121</b> |  |  |                  |
|-------------------------|-------------------------|---------------------------------|--|--|------------------|
|                         |                         |                                 |  |  |                  |
| OWNER ENTITIEMENT       | Type W_HARN. Mint 4 NFT | Stories                         |  |  | Seal of The Land |