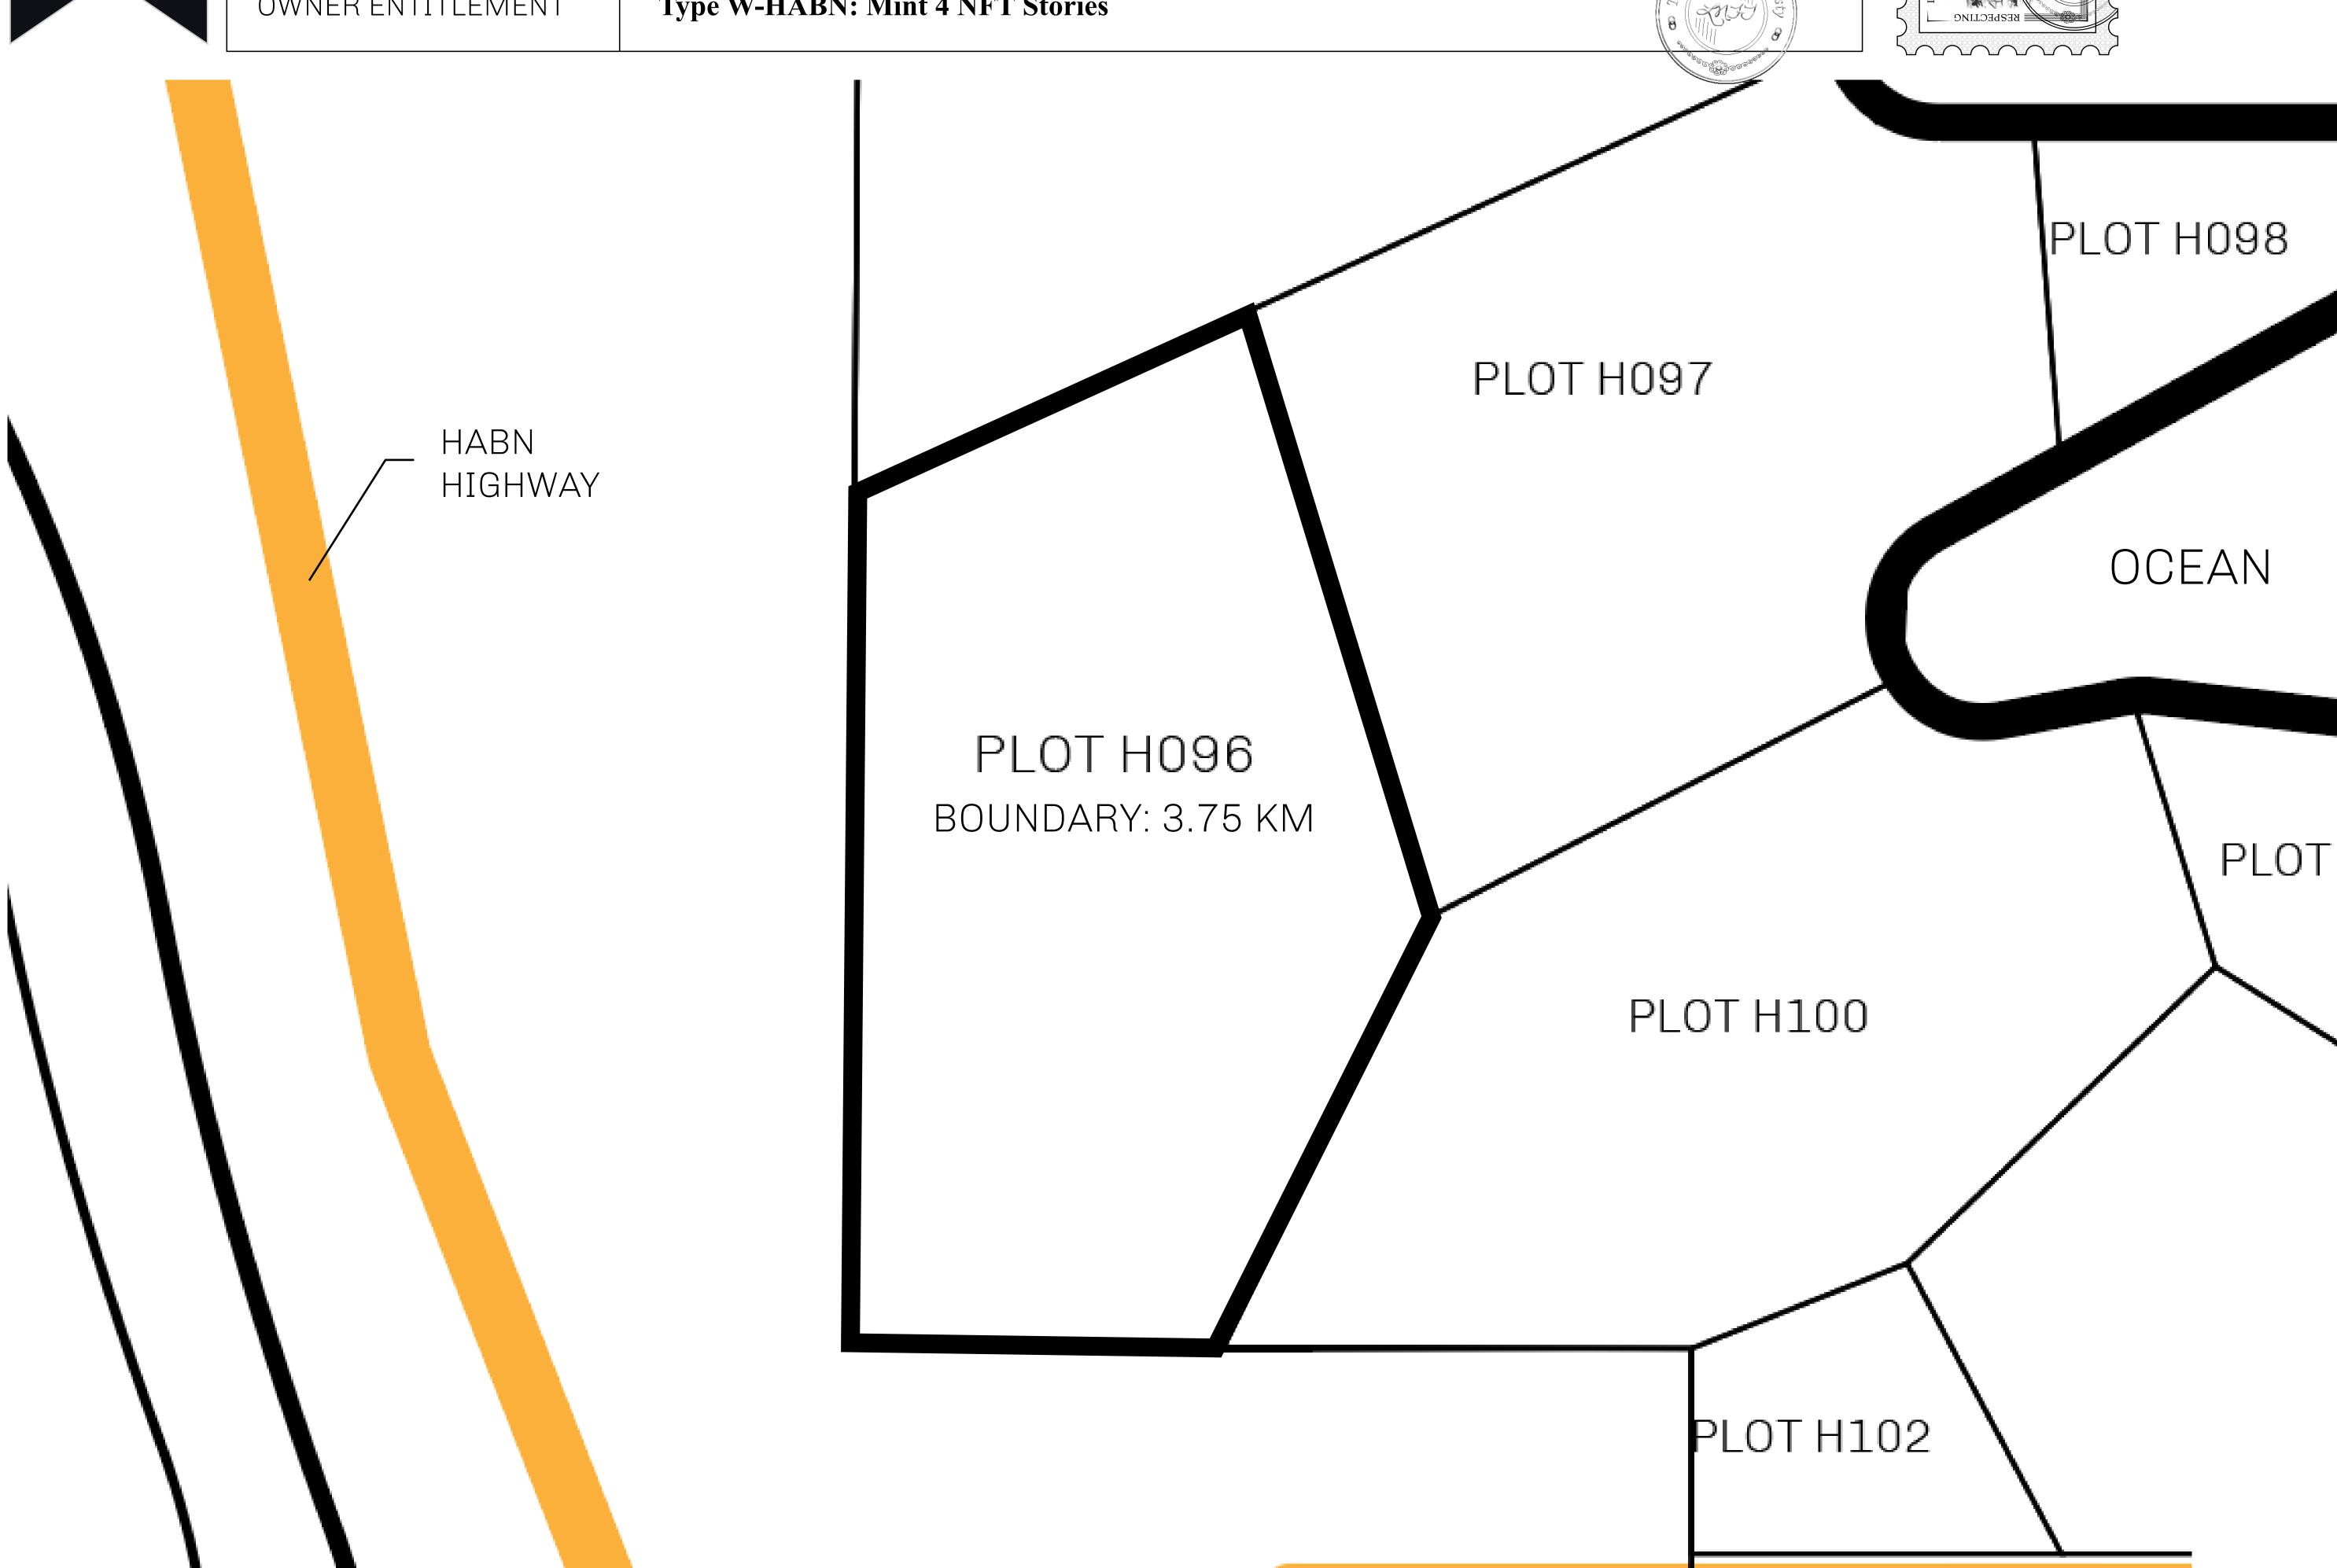

## GEOGRAPHY

COASTLINE
BORDERS
HIGHEST POINT
LOWEST POINT
PLOTS
SCALE

63.72 KM (39.59 MILES)

OCEAN

MT HEPHAESTUS +2097 M PORT OF BLOCKCHAIN -95 M

181 1:50000

| H.M. LNFT Land Registry |                         | TITLE NUMBER <b>H096-221121</b> |  |  |                  |
|-------------------------|-------------------------|---------------------------------|--|--|------------------|
|                         |                         |                                 |  |  |                  |
| OWNER ENTITIEMENT       | Type W_HARN. Mint 4 NFT | Stories                         |  |  | Seal of The Land |