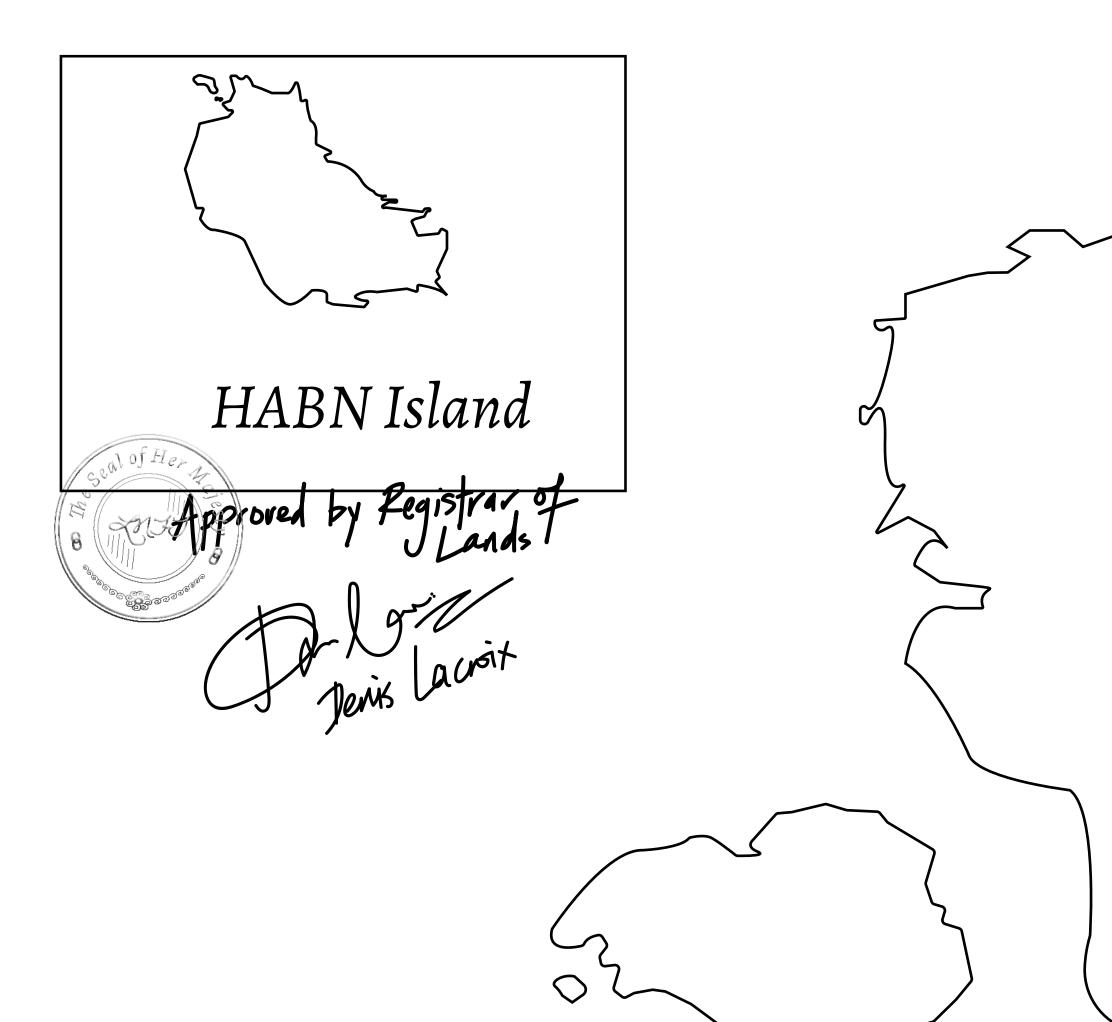

# H.M. LNFT Land Registr

ADMINISTRATIVE AREA

OWNER ENTITLEMENT

HABN ISI

**Type W-HABN: Mint 4 NFT Stories** 

## PLOT H094

HABN HIGHWAY

| y | TITLE NUMBER<br>H095-221121 |  |  |                  |
|---|-----------------------------|--|--|------------------|
|   |                             |  |  |                  |
|   |                             |  |  | Gent of they the |