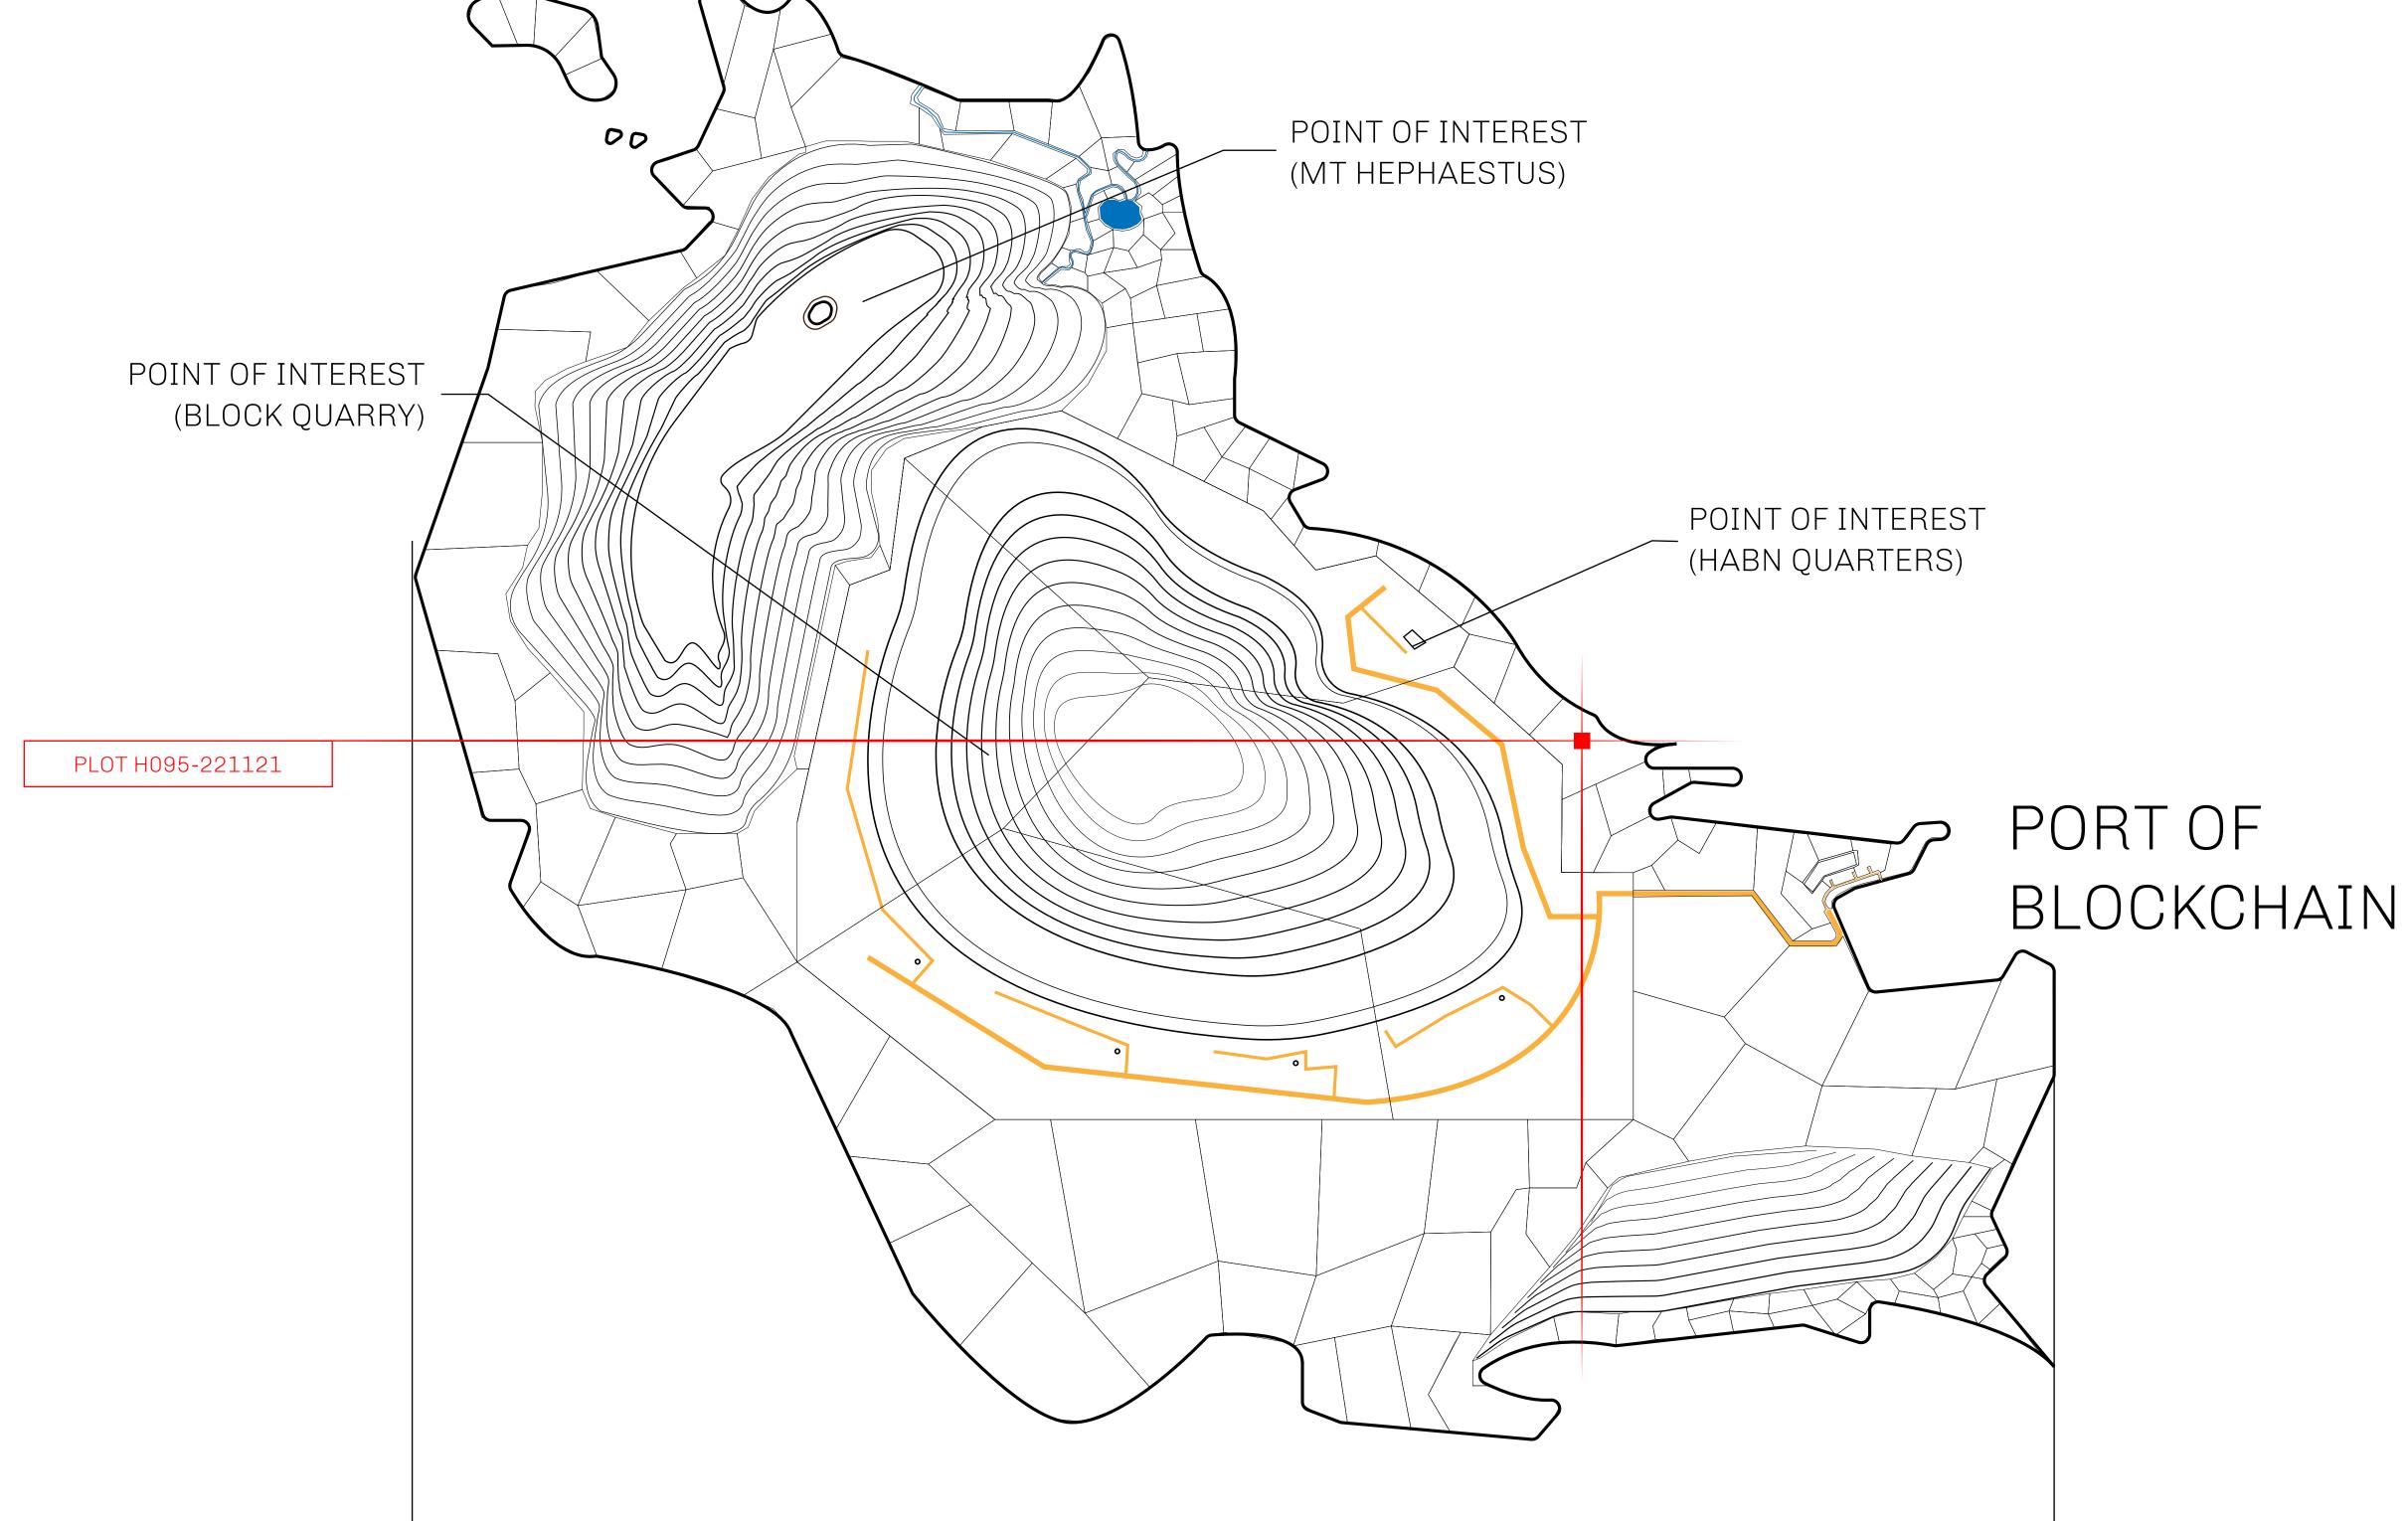

#### THE BLOCK PEOPLE

HABN Island is the home of the Block Quarry, the operations center of the sophisticated tools that power financial transactions in the World. BUN, LTT, USDC, USDC platform credits, and NFT transactions and audits are handled on this island.

#### GEOGRAPHY

COASTLINE BORDERS HIGHEST POINT LOWEST POINT PLOTS SCALE 63.72 KM (39.59 MILES) OCEAN MT HEPHAESTUS +2097 M PORT OF BLOCKCHAIN -95 M 181 1:50000

## PLOT H094

HABN HIGHWAY

| y | TITLE NUMBER<br>H095-221121 |  |  |                  |
|---|-----------------------------|--|--|------------------|
|   |                             |  |  |                  |
|   |                             |  |  | Gent of they the |

### PLOT H095 BOUNDARY: 5.55 KM