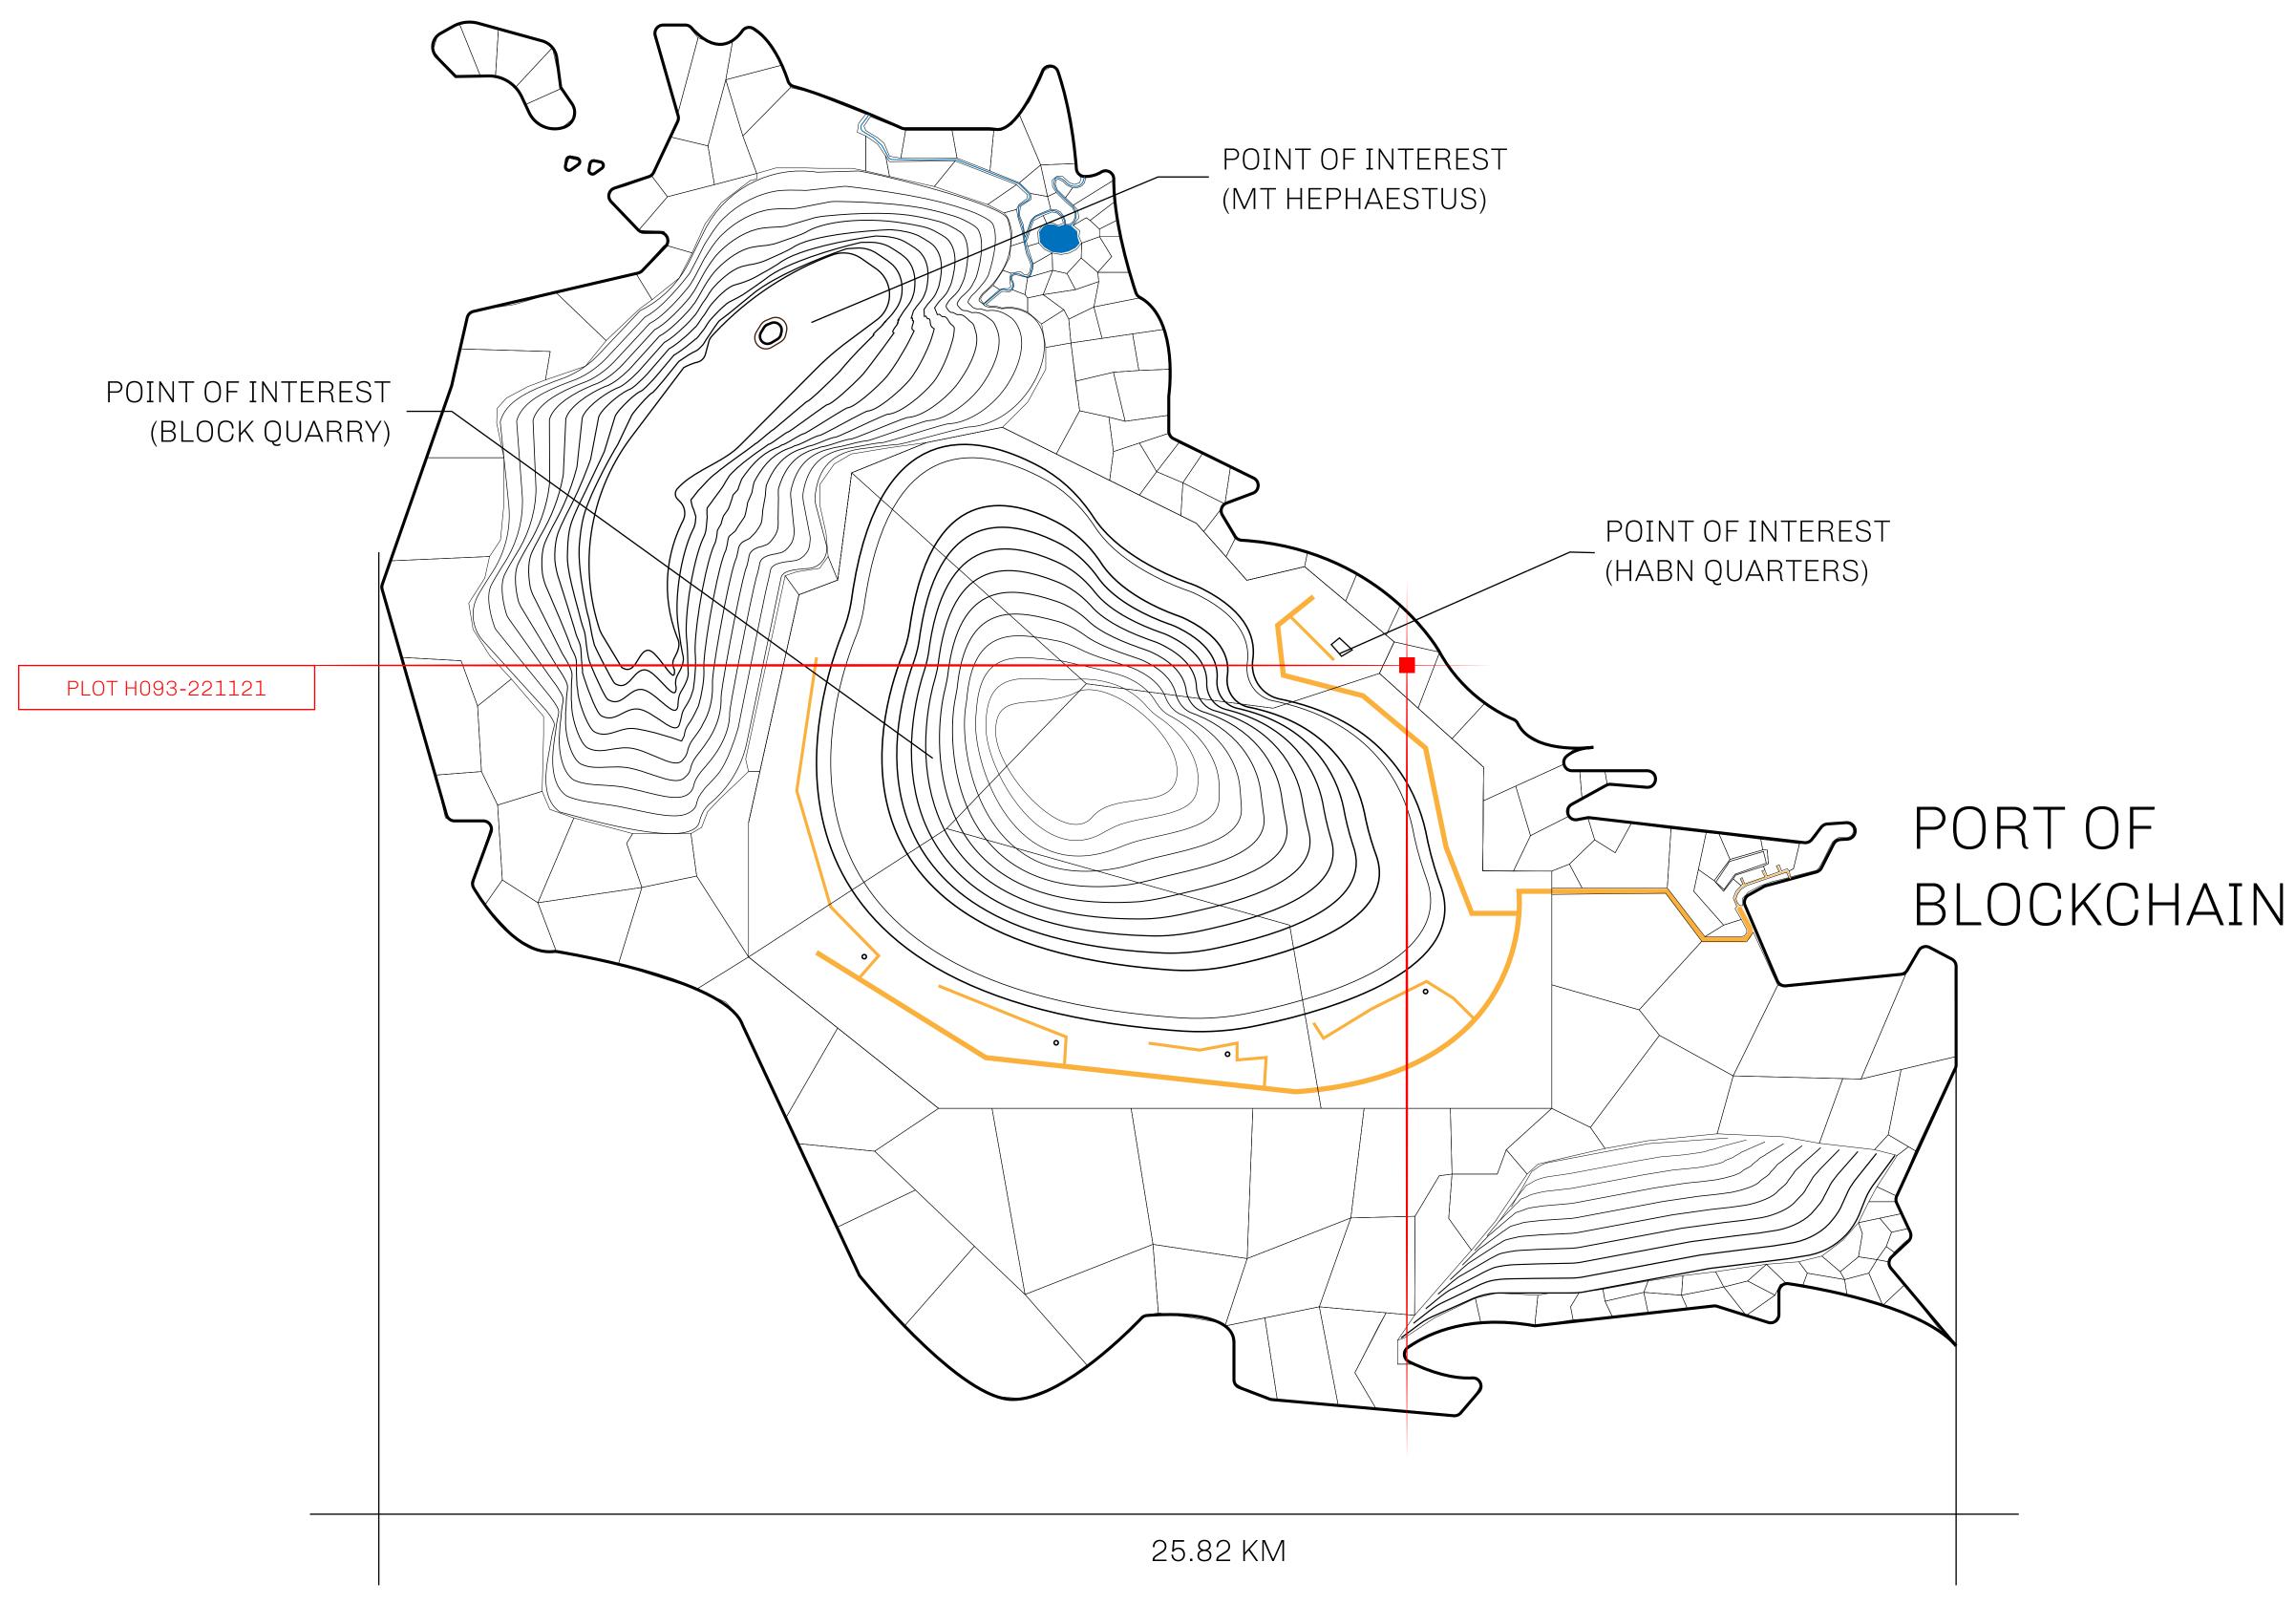

## THE BLOCK PEOPLE

HABN Island is the home of the Block Quarry, the operations center of the sophisticated tools that power financial transactions in the World. BUN, LTT, USDC, USDC platform credits, and NFT transactions and audits are handled on this island.

## GEOGRAPHY

COASTLINE
BORDERS
HIGHEST POINT
LOWEST POINT
PLOTS
SCALE

63.72 KM (39.59 MILES) OCEAN

MT HEPHAESTUS +2097 M PORT OF BLOCKCHAIN -95 M

181 1:50000