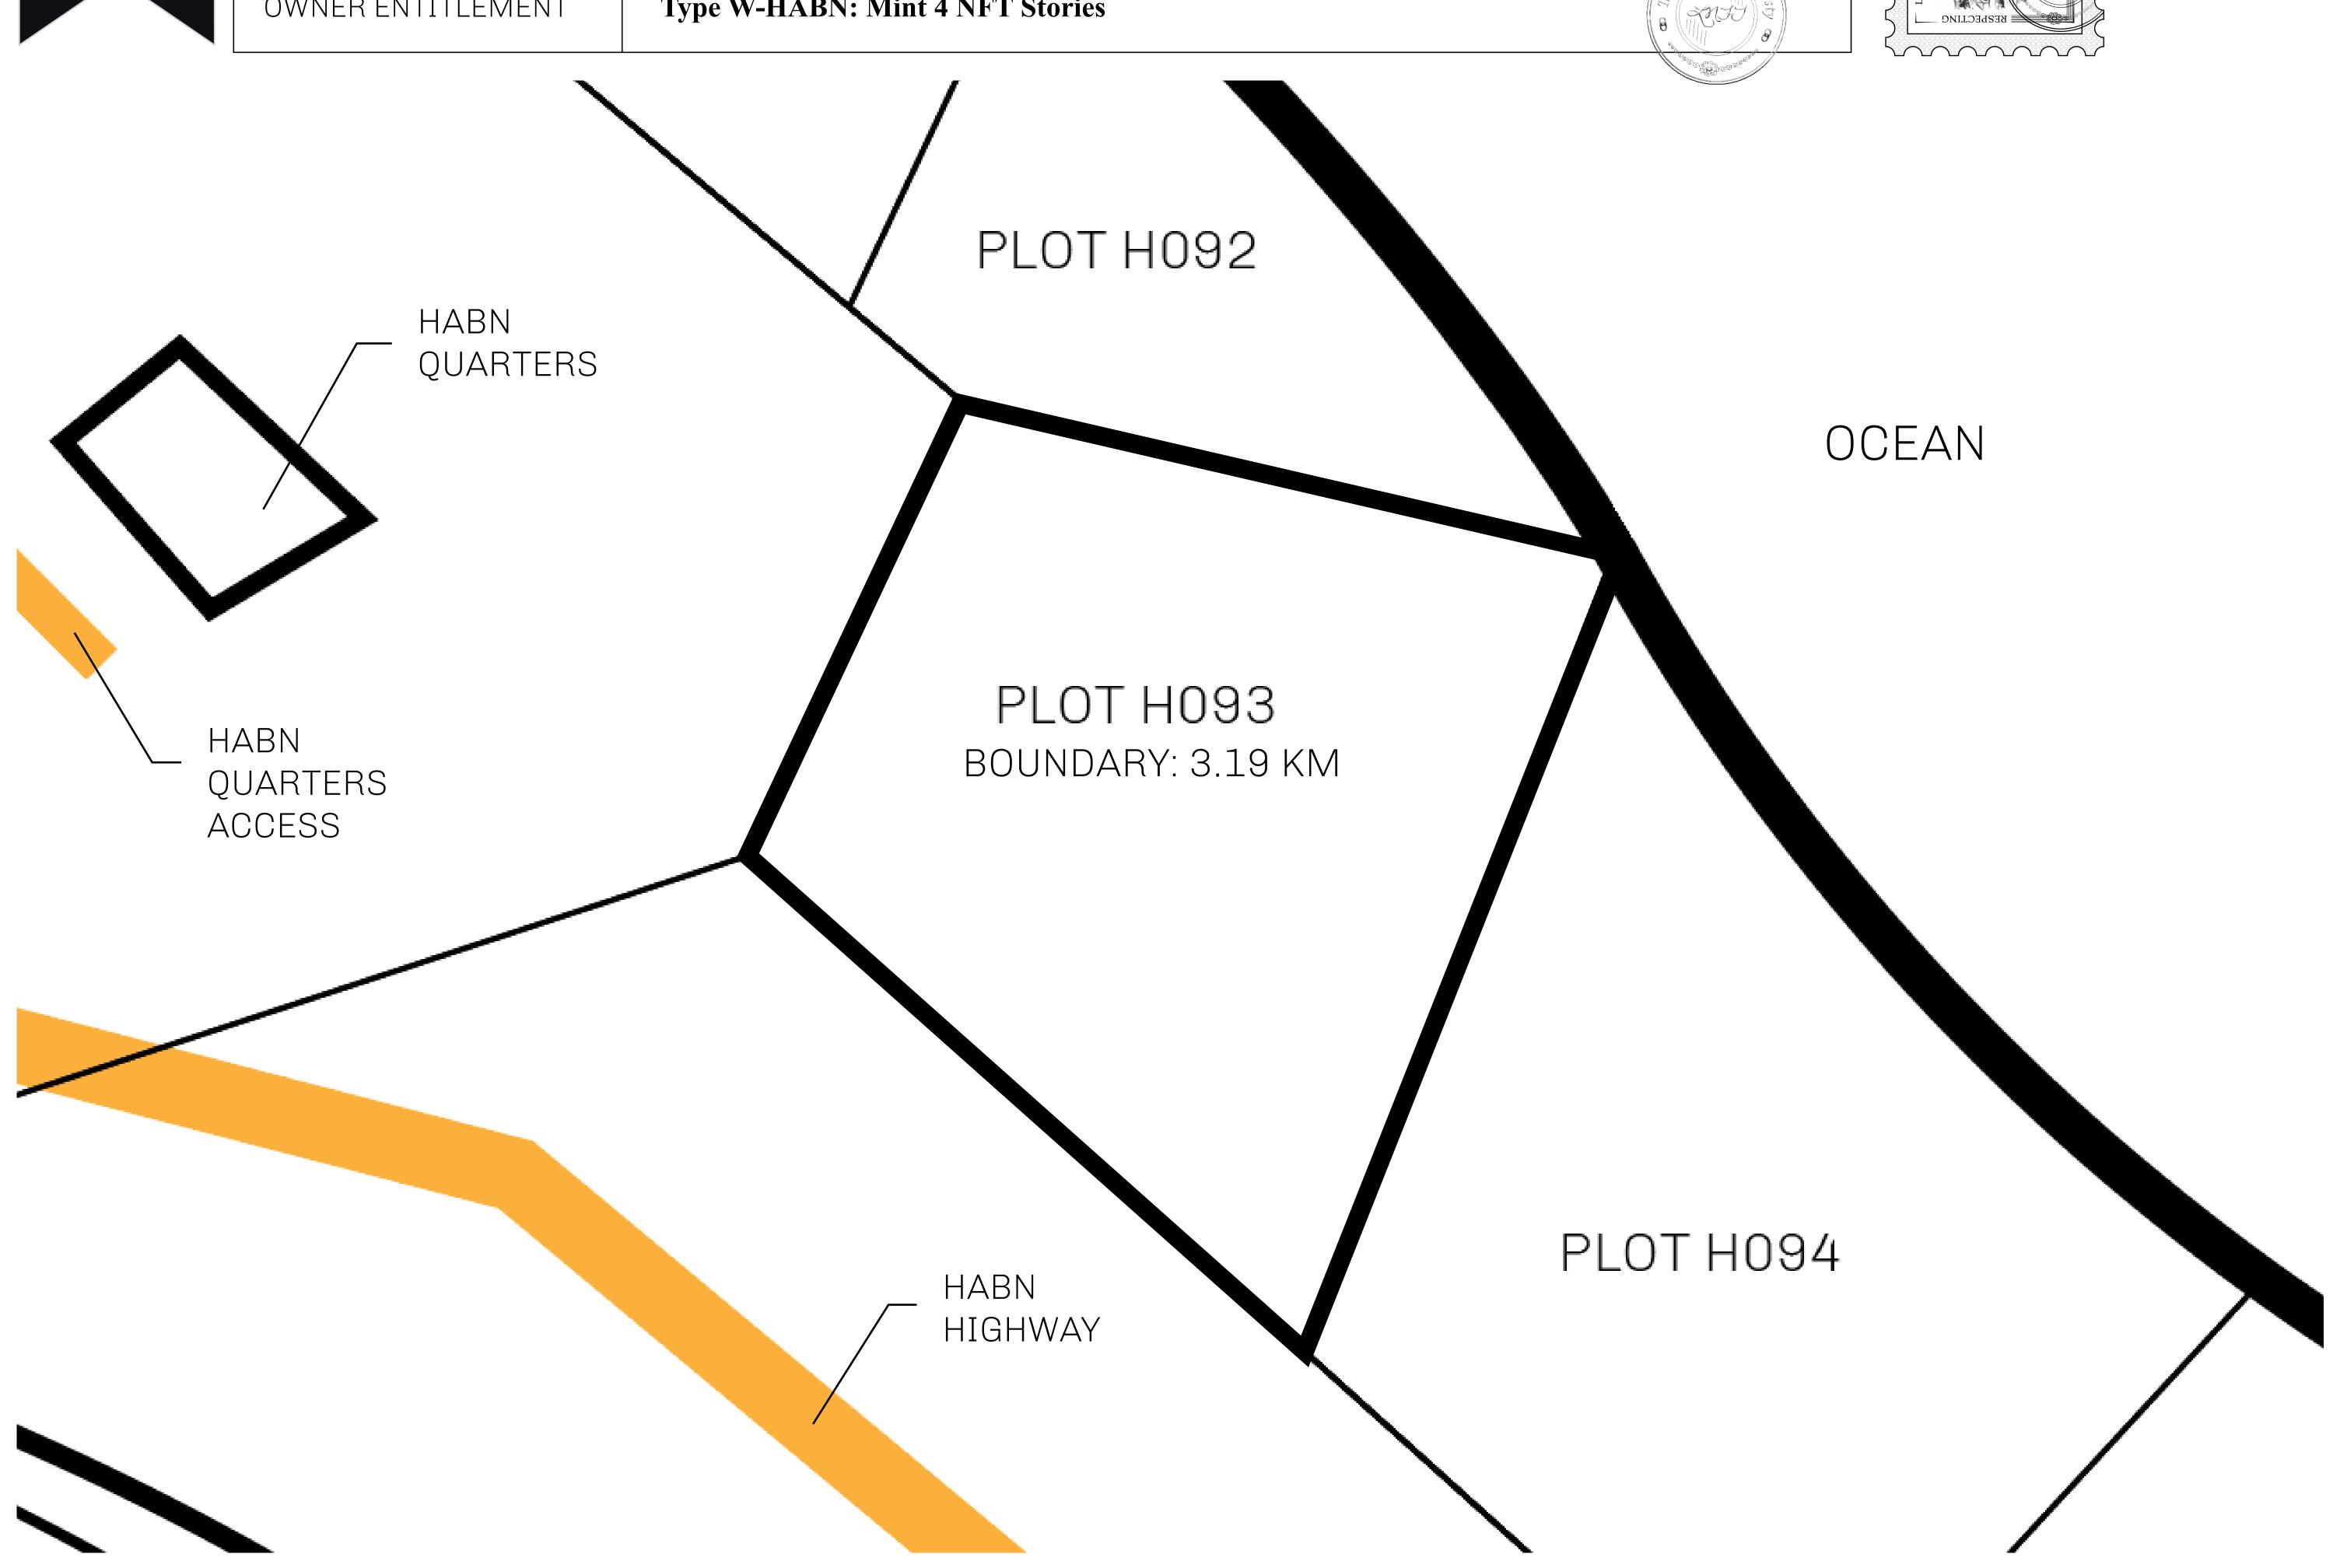

## H.M. LNFT Land Registry

H093-221121

TITLE NUMBER

ADMINISTRATIVE AREA

**HABN ISLAND** 

ISSUED 22 November 2021

SCALE **1/50000** 

OWNER ENTITLEMENT

**Type W-HABN: Mint 4 NFT Stories** 