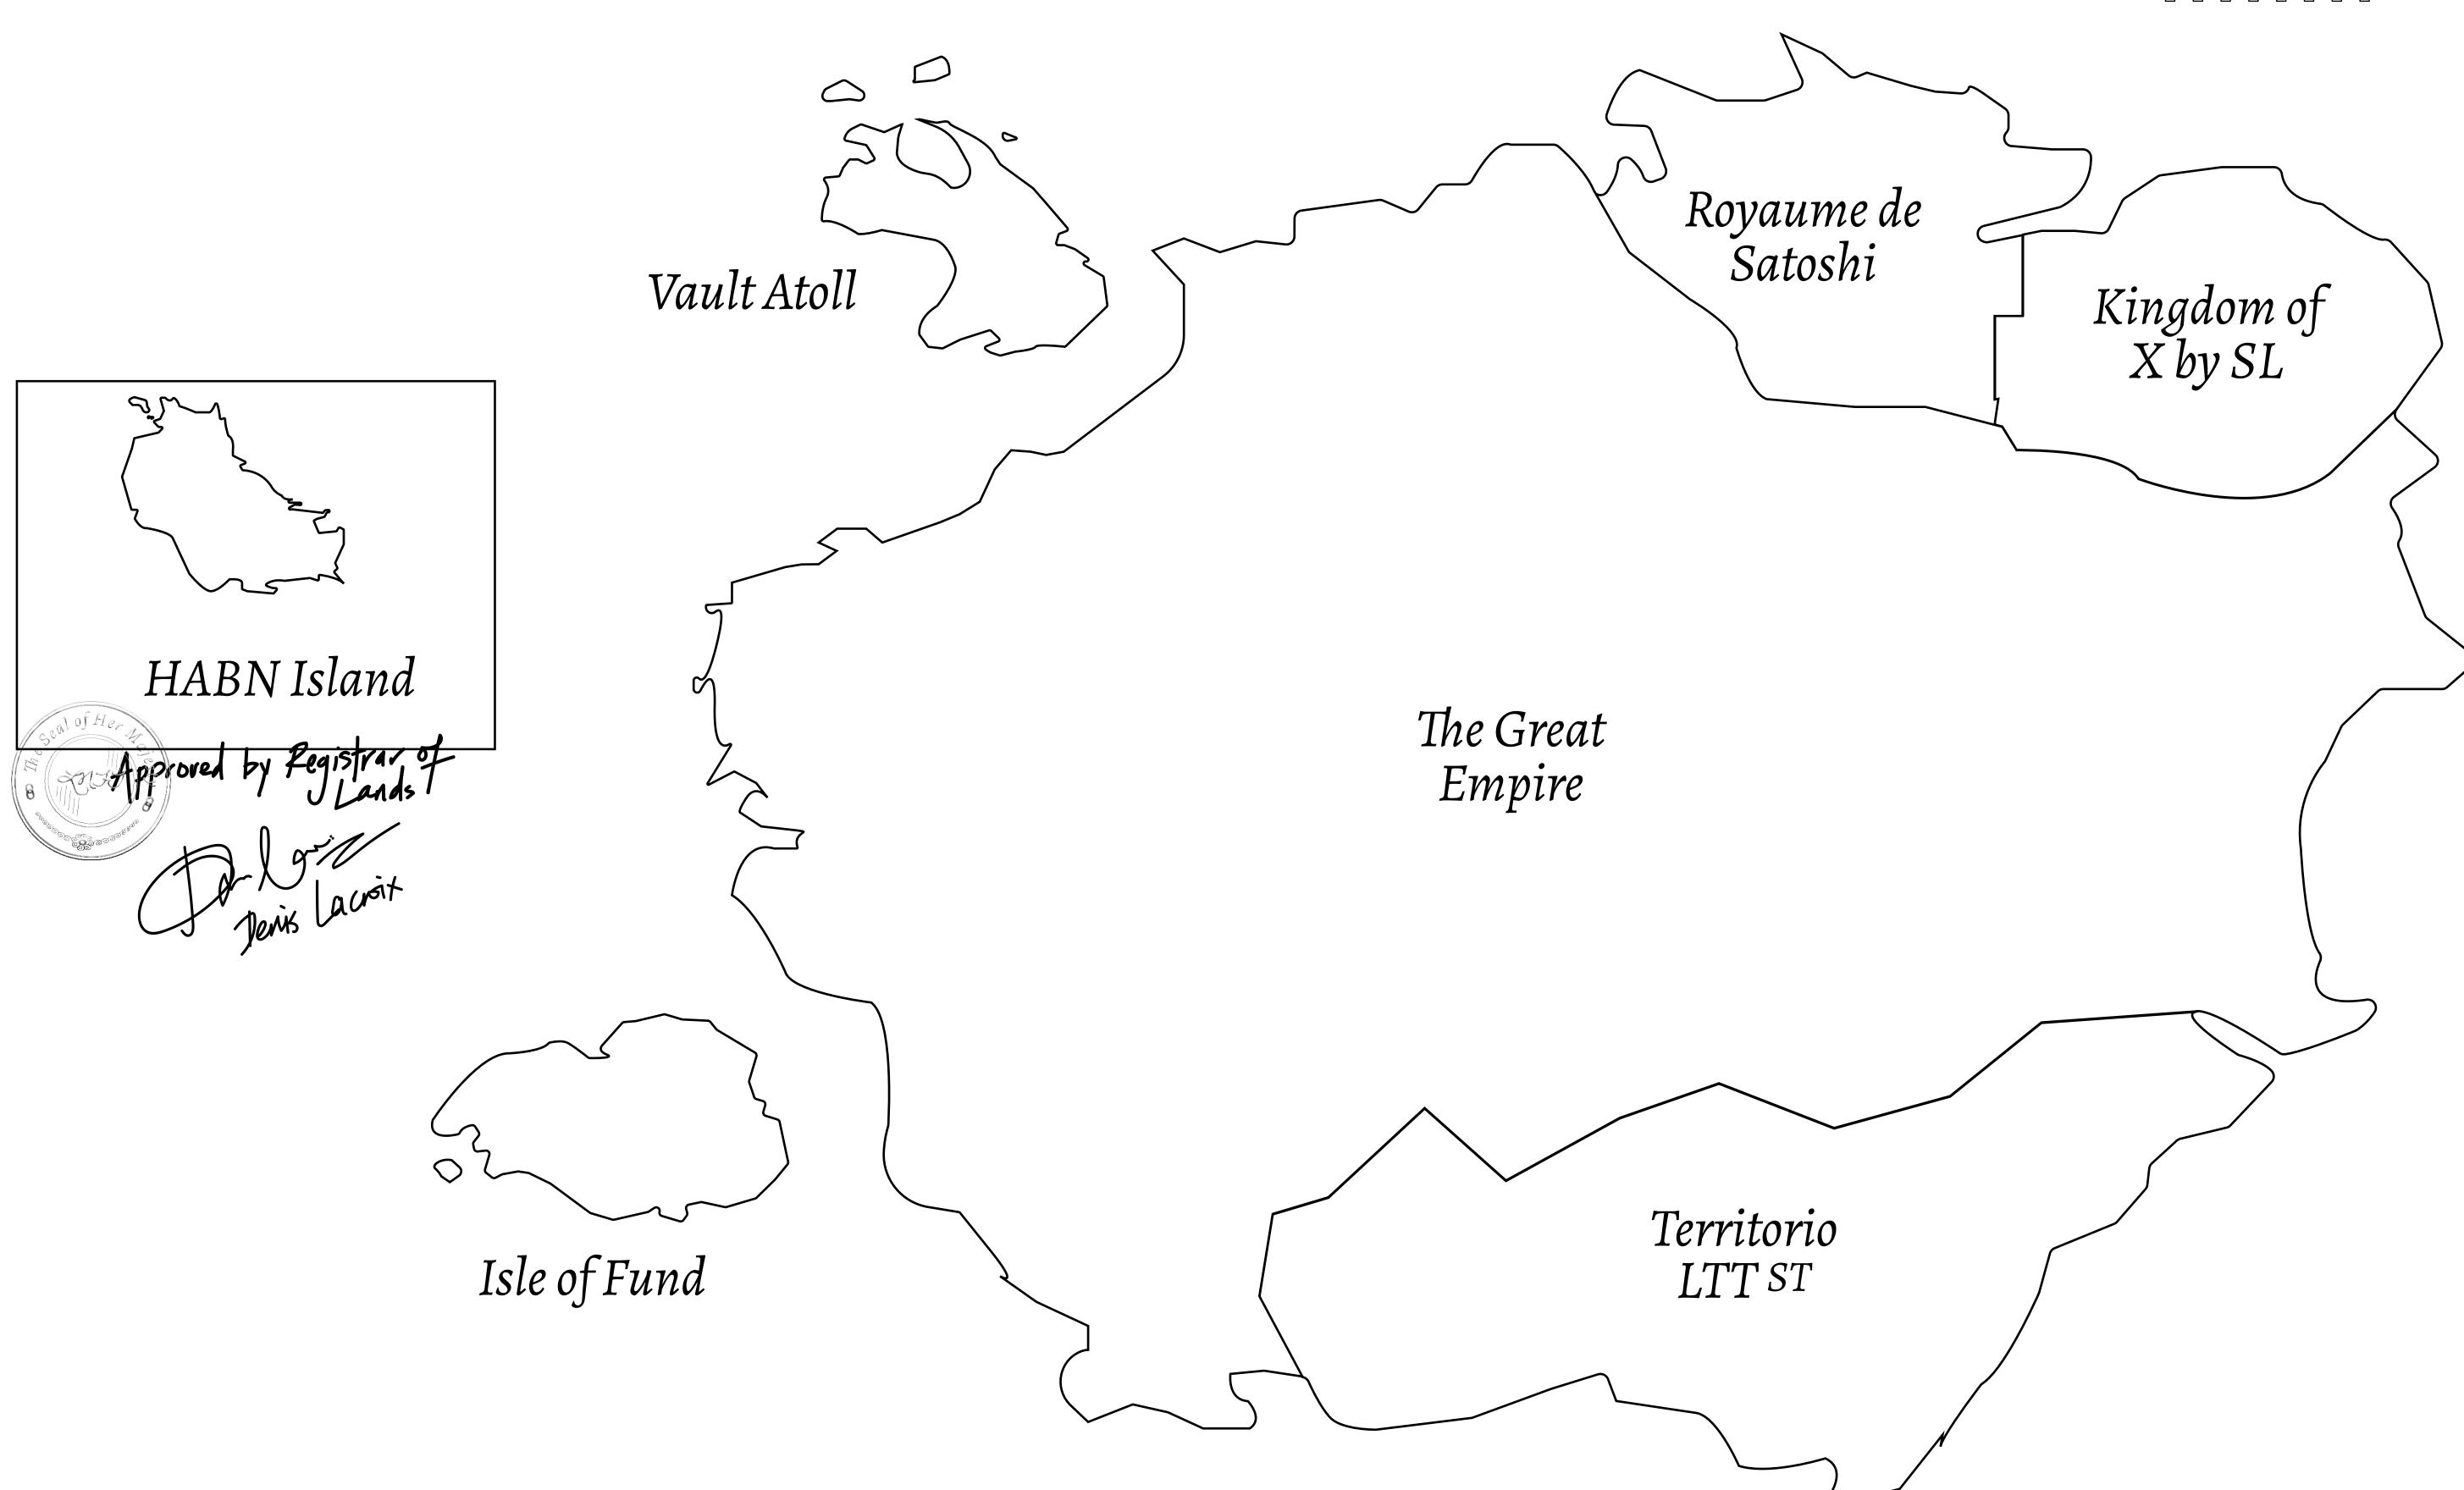

## GEOGRAPHY

COASTLINE
BORDERS
HIGHEST POINT
LOWEST POINT
PLOTS
SCALE

63.72 KM (39.59 MILES) OCEAN

MT HEPHAESTUS +2097 M PORT OF BLOCKCHAIN -95 M

181 1:50000

## H.M. LNFT Land Registry

H093-221121

TITLE NUMBER

ADMINISTRATIVE AREA

**HABN ISLAND** 

ISSUED 22 November 2021

SCALE **1/50000** 

OWNER ENTITLEMENT