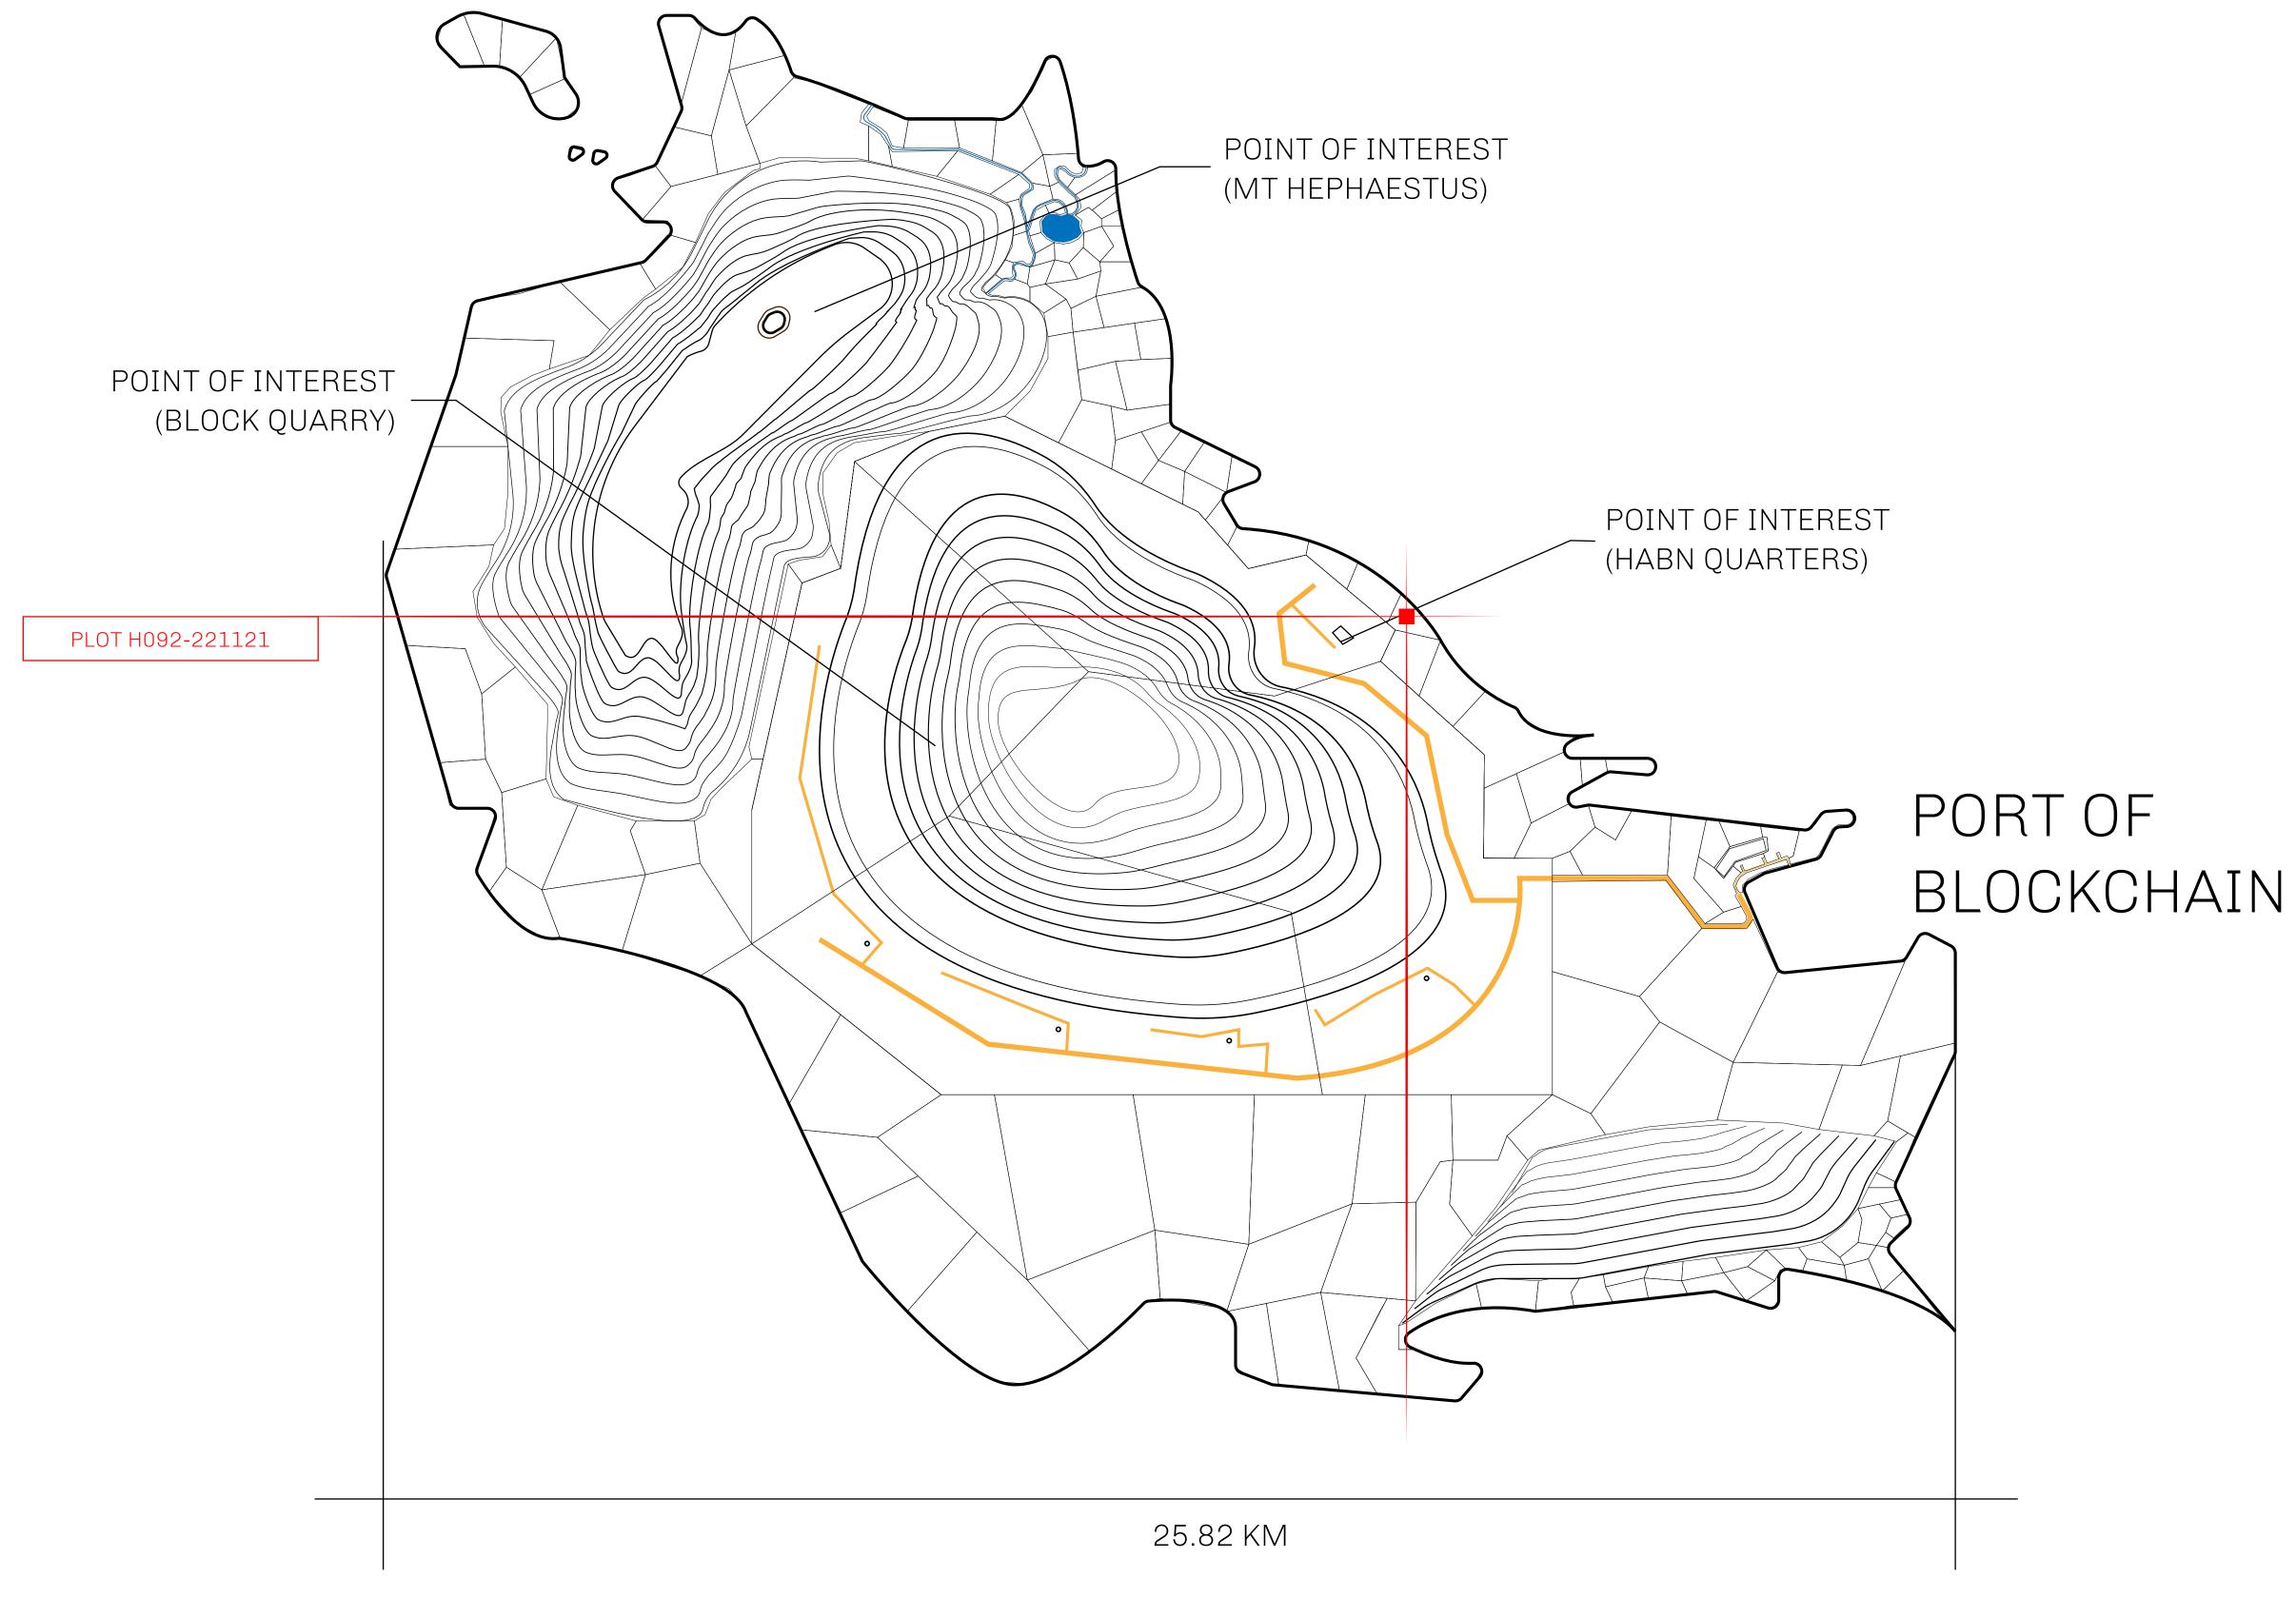

## GEOGRAPHY

COASTLINE
BORDERS
HIGHEST POINT
LOWEST POINT
PLOTS
SCALE

63.72 KM (39.59 MILES) OCEAN

MT HEPHAESTUS +2097 M PORT OF BLOCKCHAIN -95 M

181 1:50000

| H.M. LNFT Land Registry |                         | TITLE NUMBER            |     |                                                                                                                                                                                                                                                                                                                                                                                                                                                                                                                                                                                                                                                                                                                                                                                                                                                                                                                                                                                                                                                                                                                                                                                                                                                                                                                                                                                                                                                                                                                                                                                                                                                                                                                                                                                                                                                                                                                                                                                                                                                                                                                               |
|-------------------------|-------------------------|-------------------------|-----|-------------------------------------------------------------------------------------------------------------------------------------------------------------------------------------------------------------------------------------------------------------------------------------------------------------------------------------------------------------------------------------------------------------------------------------------------------------------------------------------------------------------------------------------------------------------------------------------------------------------------------------------------------------------------------------------------------------------------------------------------------------------------------------------------------------------------------------------------------------------------------------------------------------------------------------------------------------------------------------------------------------------------------------------------------------------------------------------------------------------------------------------------------------------------------------------------------------------------------------------------------------------------------------------------------------------------------------------------------------------------------------------------------------------------------------------------------------------------------------------------------------------------------------------------------------------------------------------------------------------------------------------------------------------------------------------------------------------------------------------------------------------------------------------------------------------------------------------------------------------------------------------------------------------------------------------------------------------------------------------------------------------------------------------------------------------------------------------------------------------------------|
|                         |                         | H092-221121             |     |                                                                                                                                                                                                                                                                                                                                                                                                                                                                                                                                                                                                                                                                                                                                                                                                                                                                                                                                                                                                                                                                                                                                                                                                                                                                                                                                                                                                                                                                                                                                                                                                                                                                                                                                                                                                                                                                                                                                                                                                                                                                                                                               |
| ADMINISTRATIVE AREA     | HABN ISLAND             | ISSUED 22 November 2021 | BJ. | SCALE 1/50000                                                                                                                                                                                                                                                                                                                                                                                                                                                                                                                                                                                                                                                                                                                                                                                                                                                                                                                                                                                                                                                                                                                                                                                                                                                                                                                                                                                                                                                                                                                                                                                                                                                                                                                                                                                                                                                                                                                                                                                                                                                                                                                 |
| OWNER ENTITLEMENT       | Type W-HABN: Mint 4 NFT | Stories                 |     | Sear of the state |