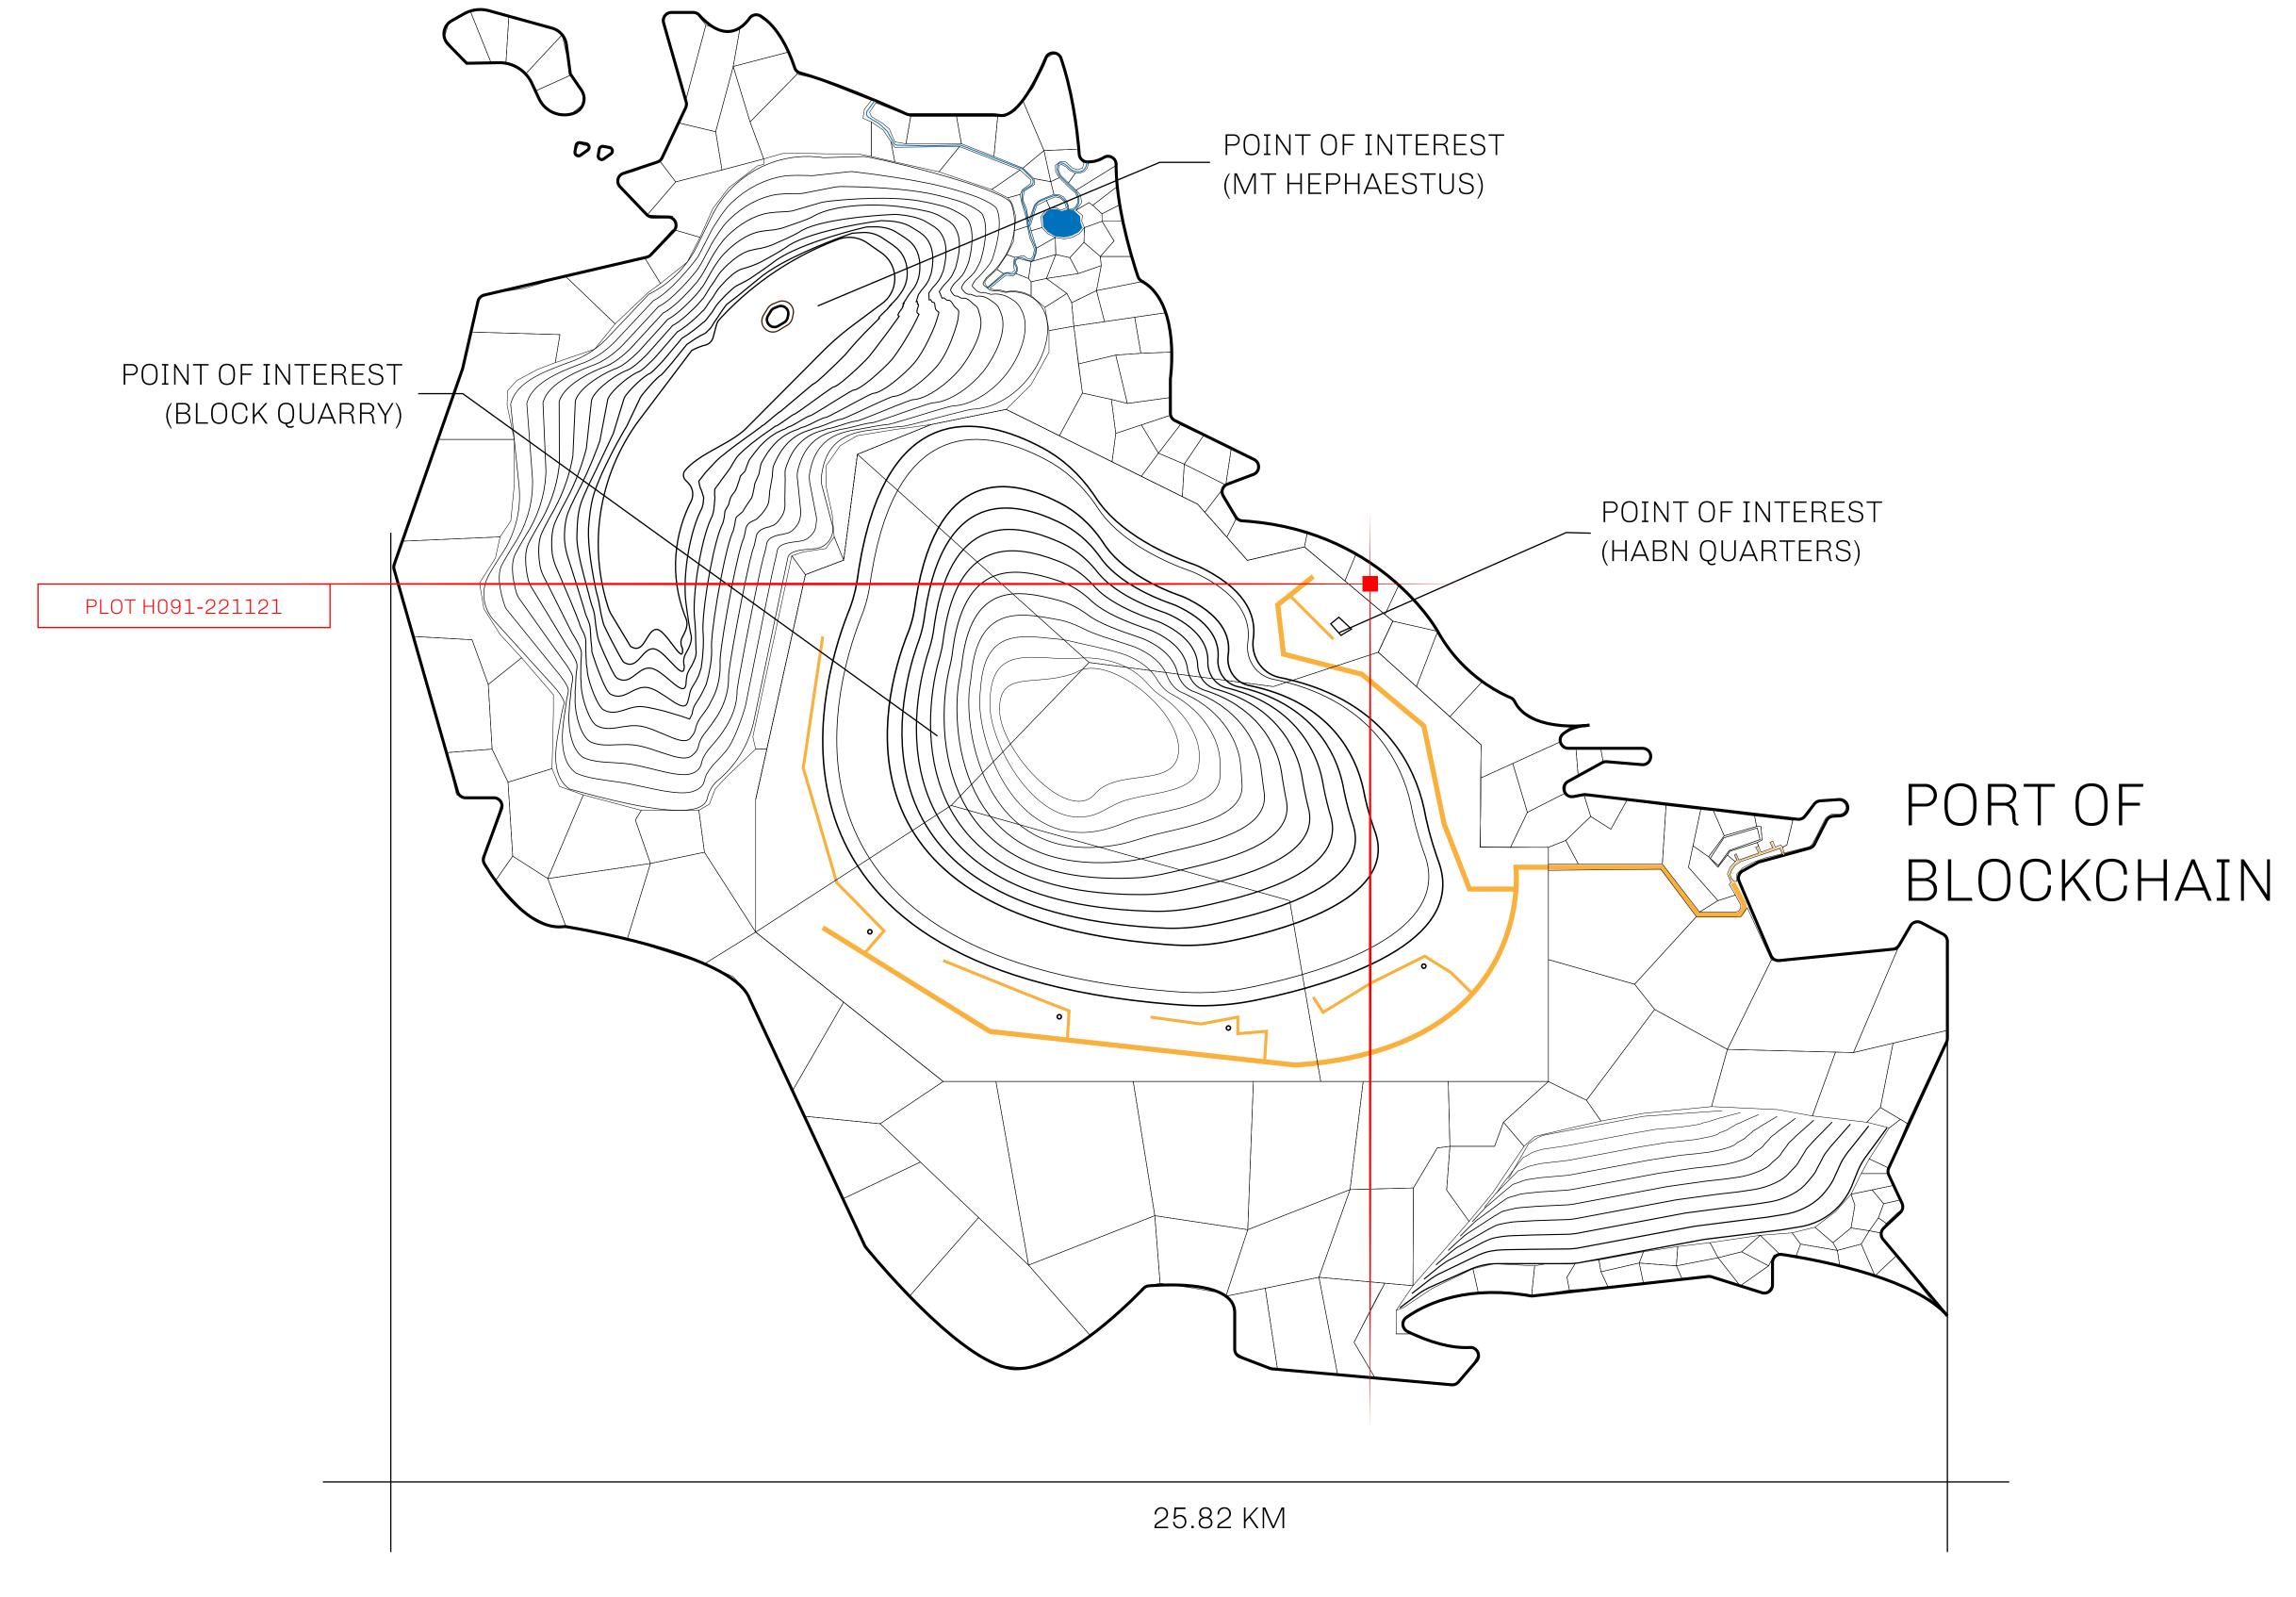

## GEOGRAPHY

COASTLINE
BORDERS
HIGHEST POINT
LOWEST POINT
PLOTS
SCALE

63.72 KM (39.59 MILES)

OCEAN

MT HEPHAESTUS +2097 M

PORT OF BLOCKCHAIN -95 M 181

1:50000

## H.M. LNFT Land Registry

TITLE NUMBER

H091-221121

ADMINISTRATIVE AREA

**HABN ISLAND** 

ISSUED 22 November 2021

SCALE **1/50000** 

(2011) 3