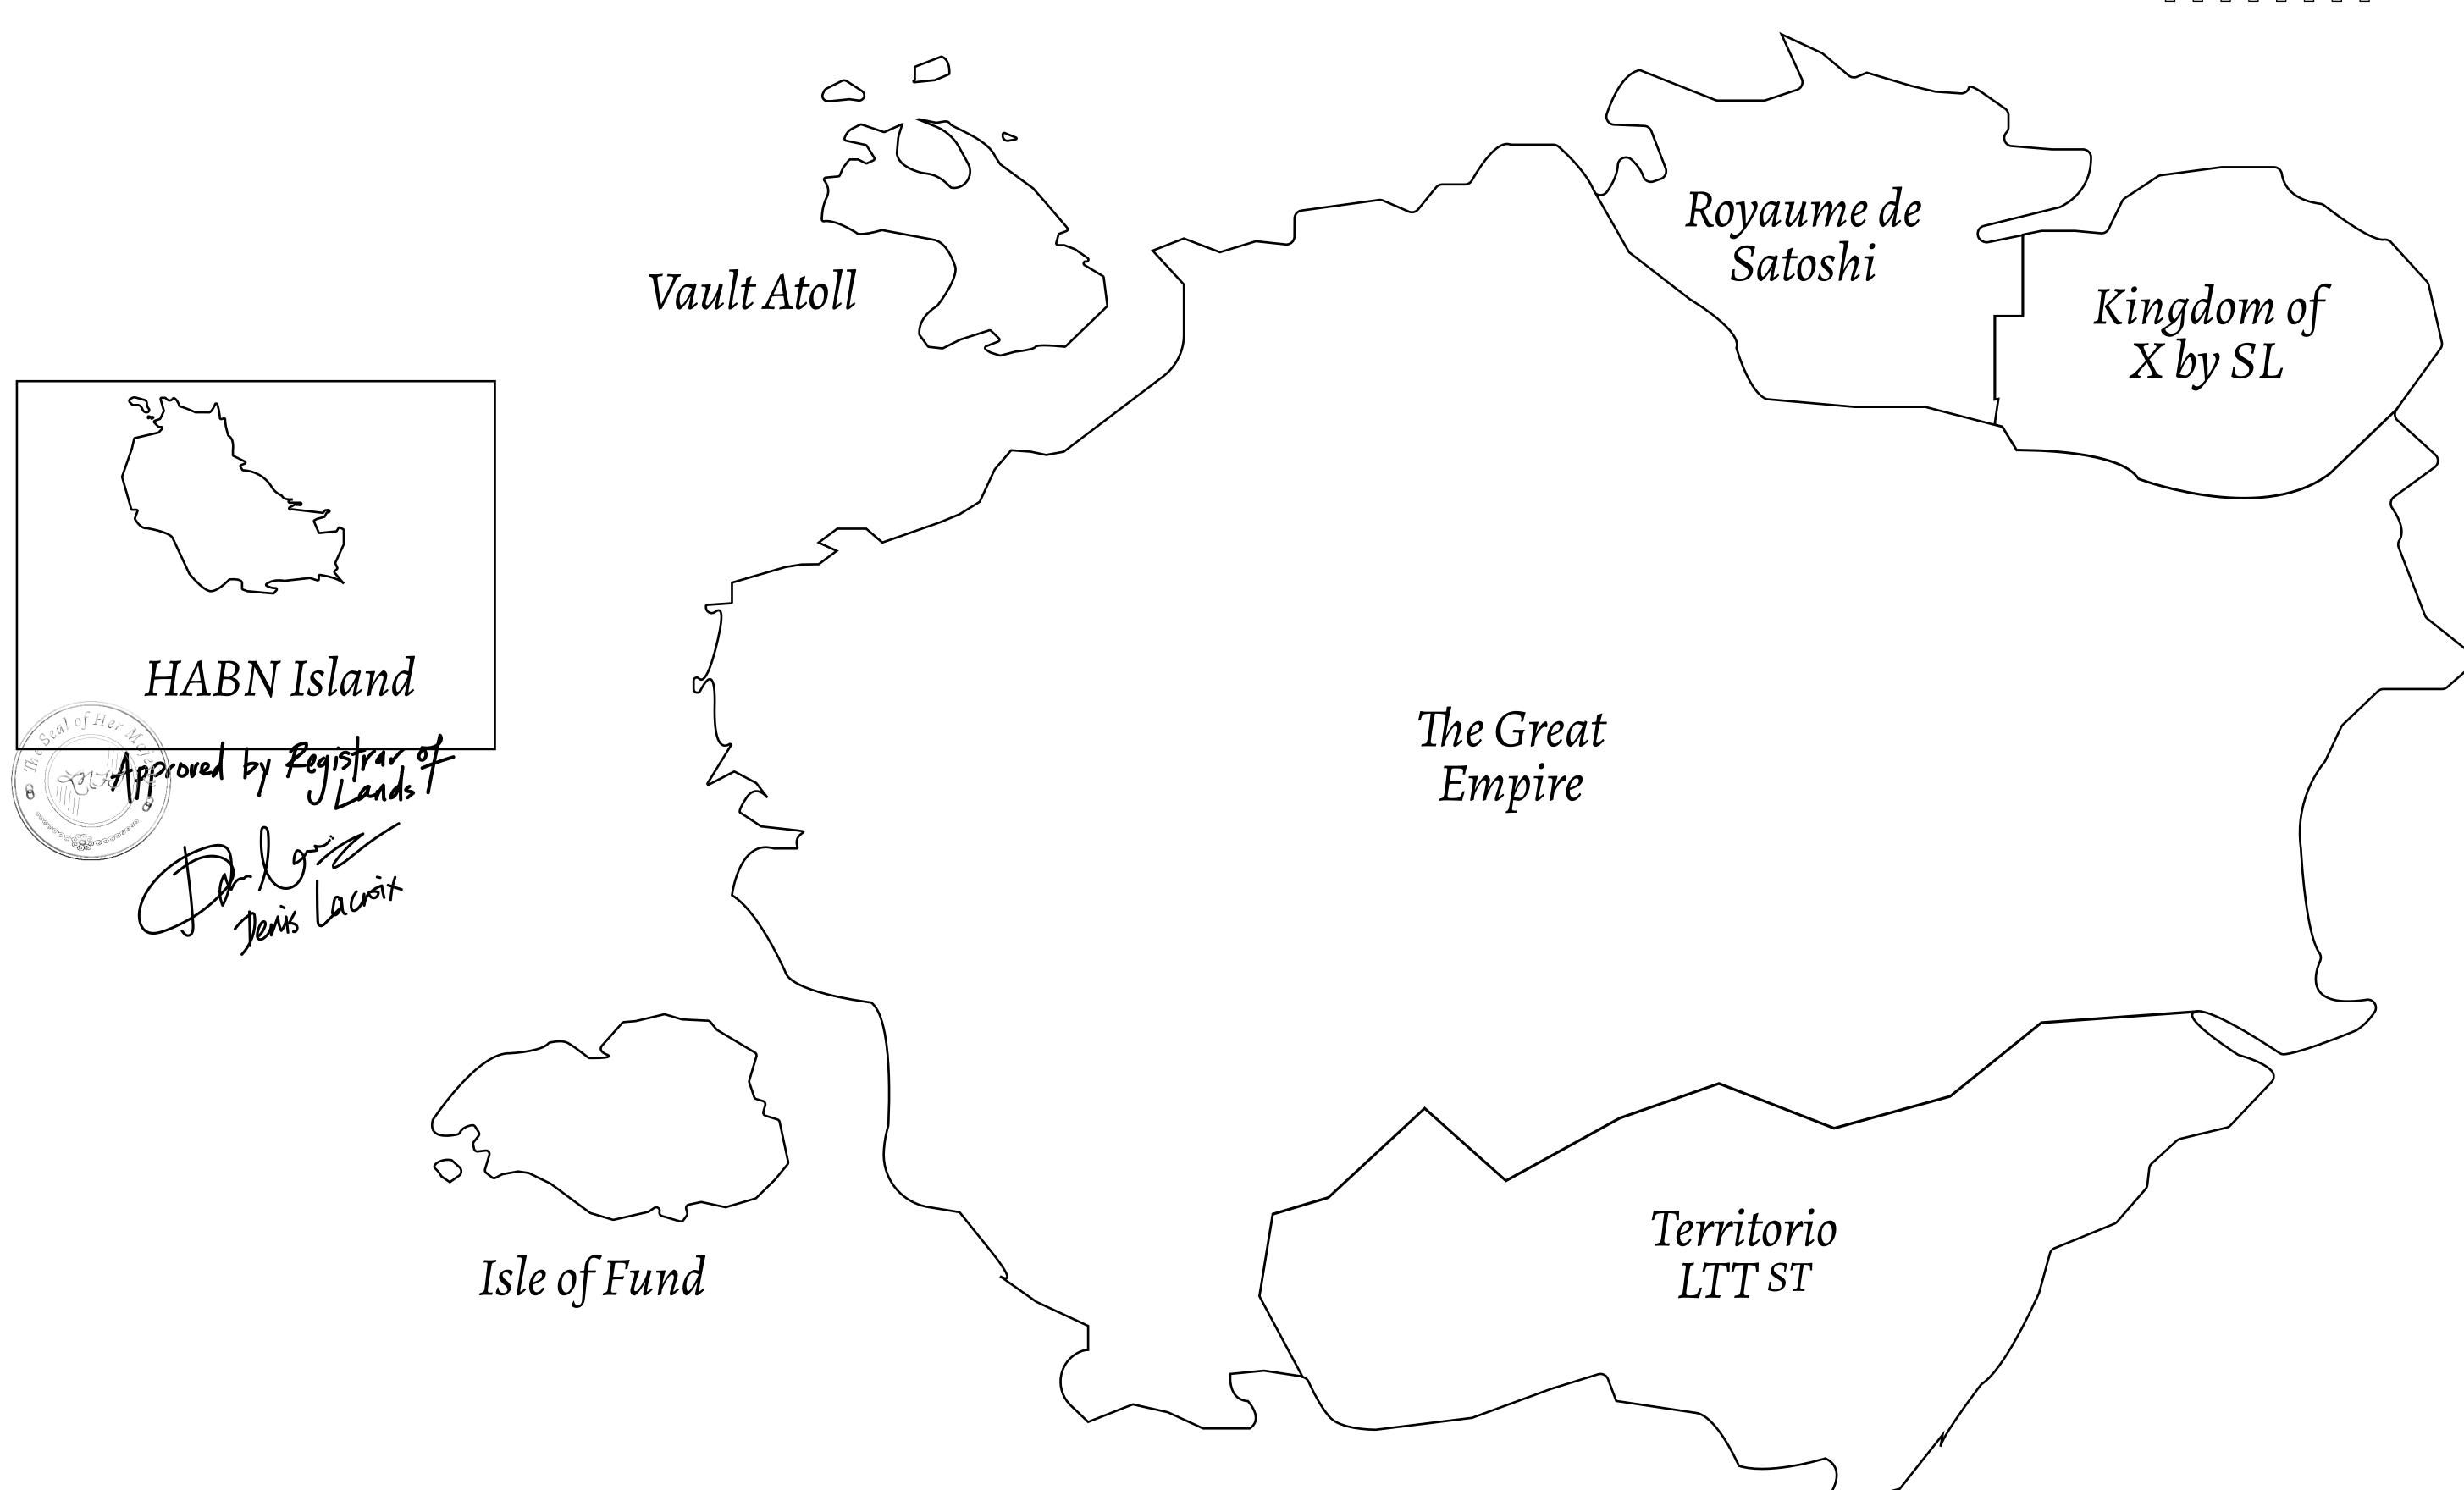

## THE BLOCK PEOPLE

HABN Island is the home of the Block Quarry, the operations center of the sophisticated tools that power financial transactions in the World. BUN, LTT, USDC, USDC platform credits, and NFT transactions and audits are handled on this island.

## GEOGRAPHY

COASTLINE
BORDERS
HIGHEST POINT
LOWEST POINT
PLOTS
SCALE

63.72 KM (39.59 MILES)

OCEAN

MT HEPHAESTUS +2097 M

PORT OF BLOCKCHAIN -95 M 181

1:50000

## H.M. LNFT Land Registry

TITLE NUMBER

H091-221121

ADMINISTRATIVE AREA

**HABN ISLAND** 

ISSUED 22 November 2021

SCALE **1/50000** 

(2011) 3