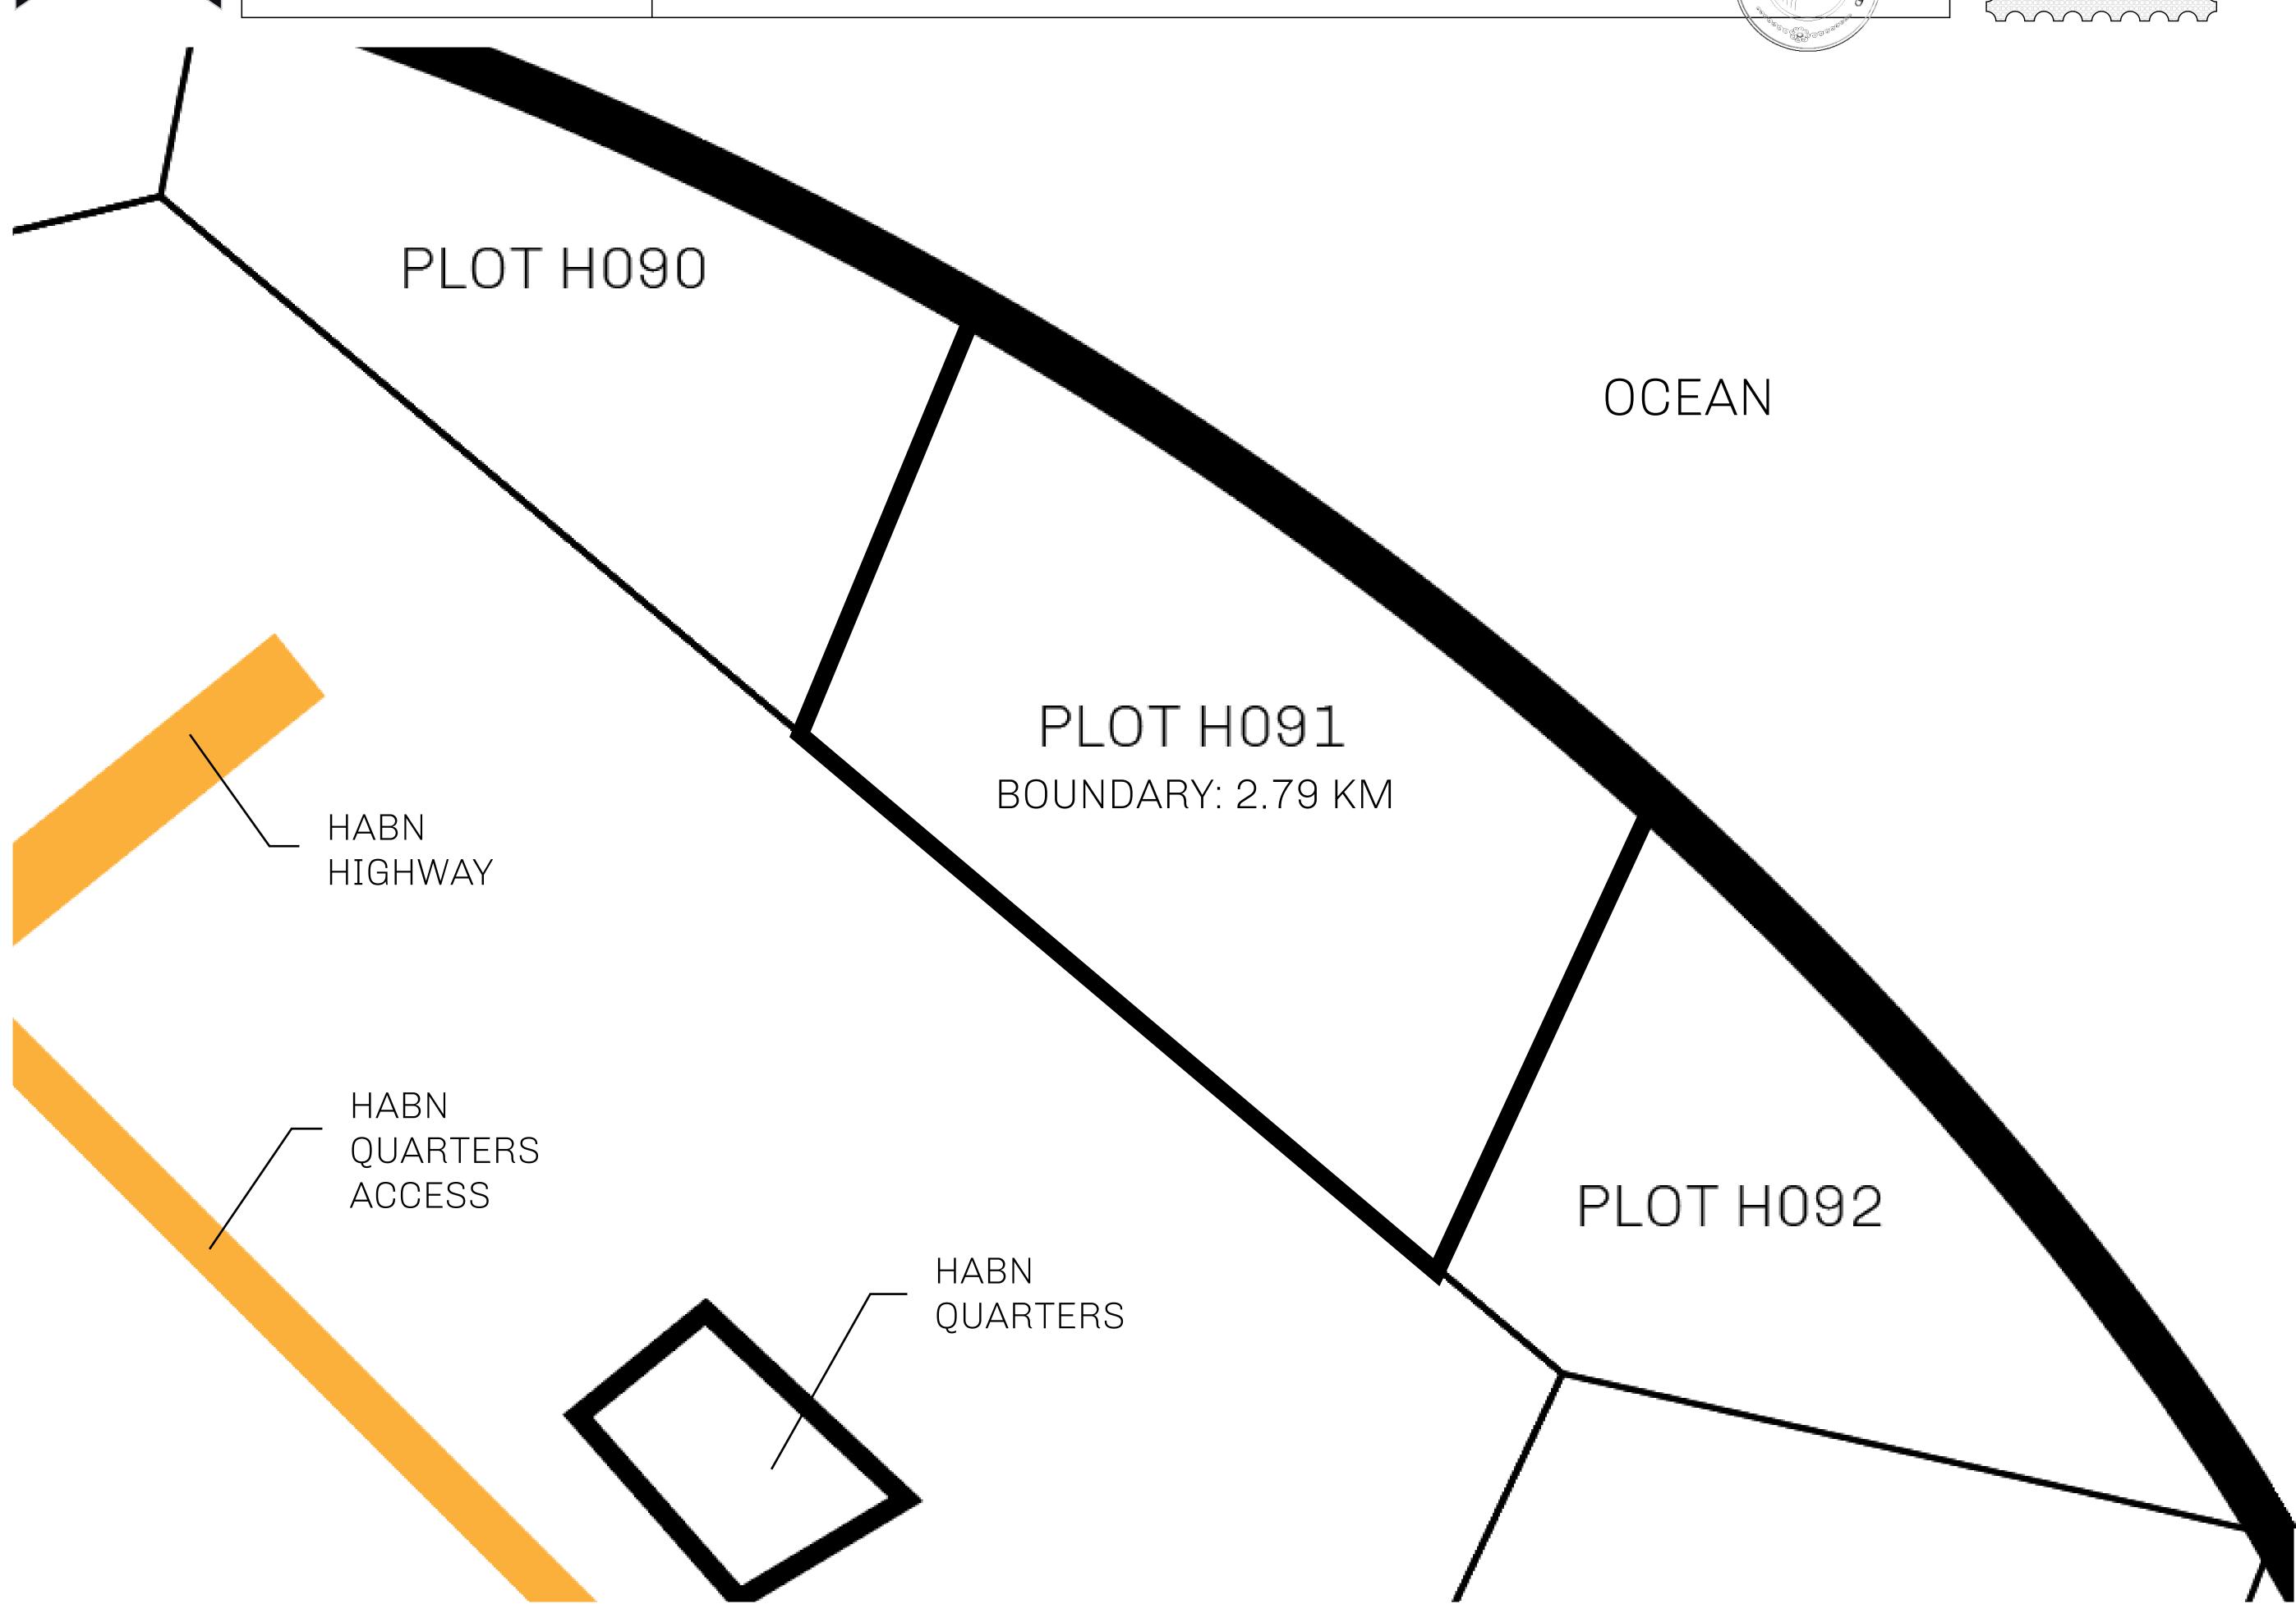

## H.M. LNFT Land Registry

TITLE NUMBER

H091-221121

ADMINISTRATIVE AREA

**HABN ISLAND** 

ISSUED 22 November 2021

SCALE **1/50000** 

(2011) 3