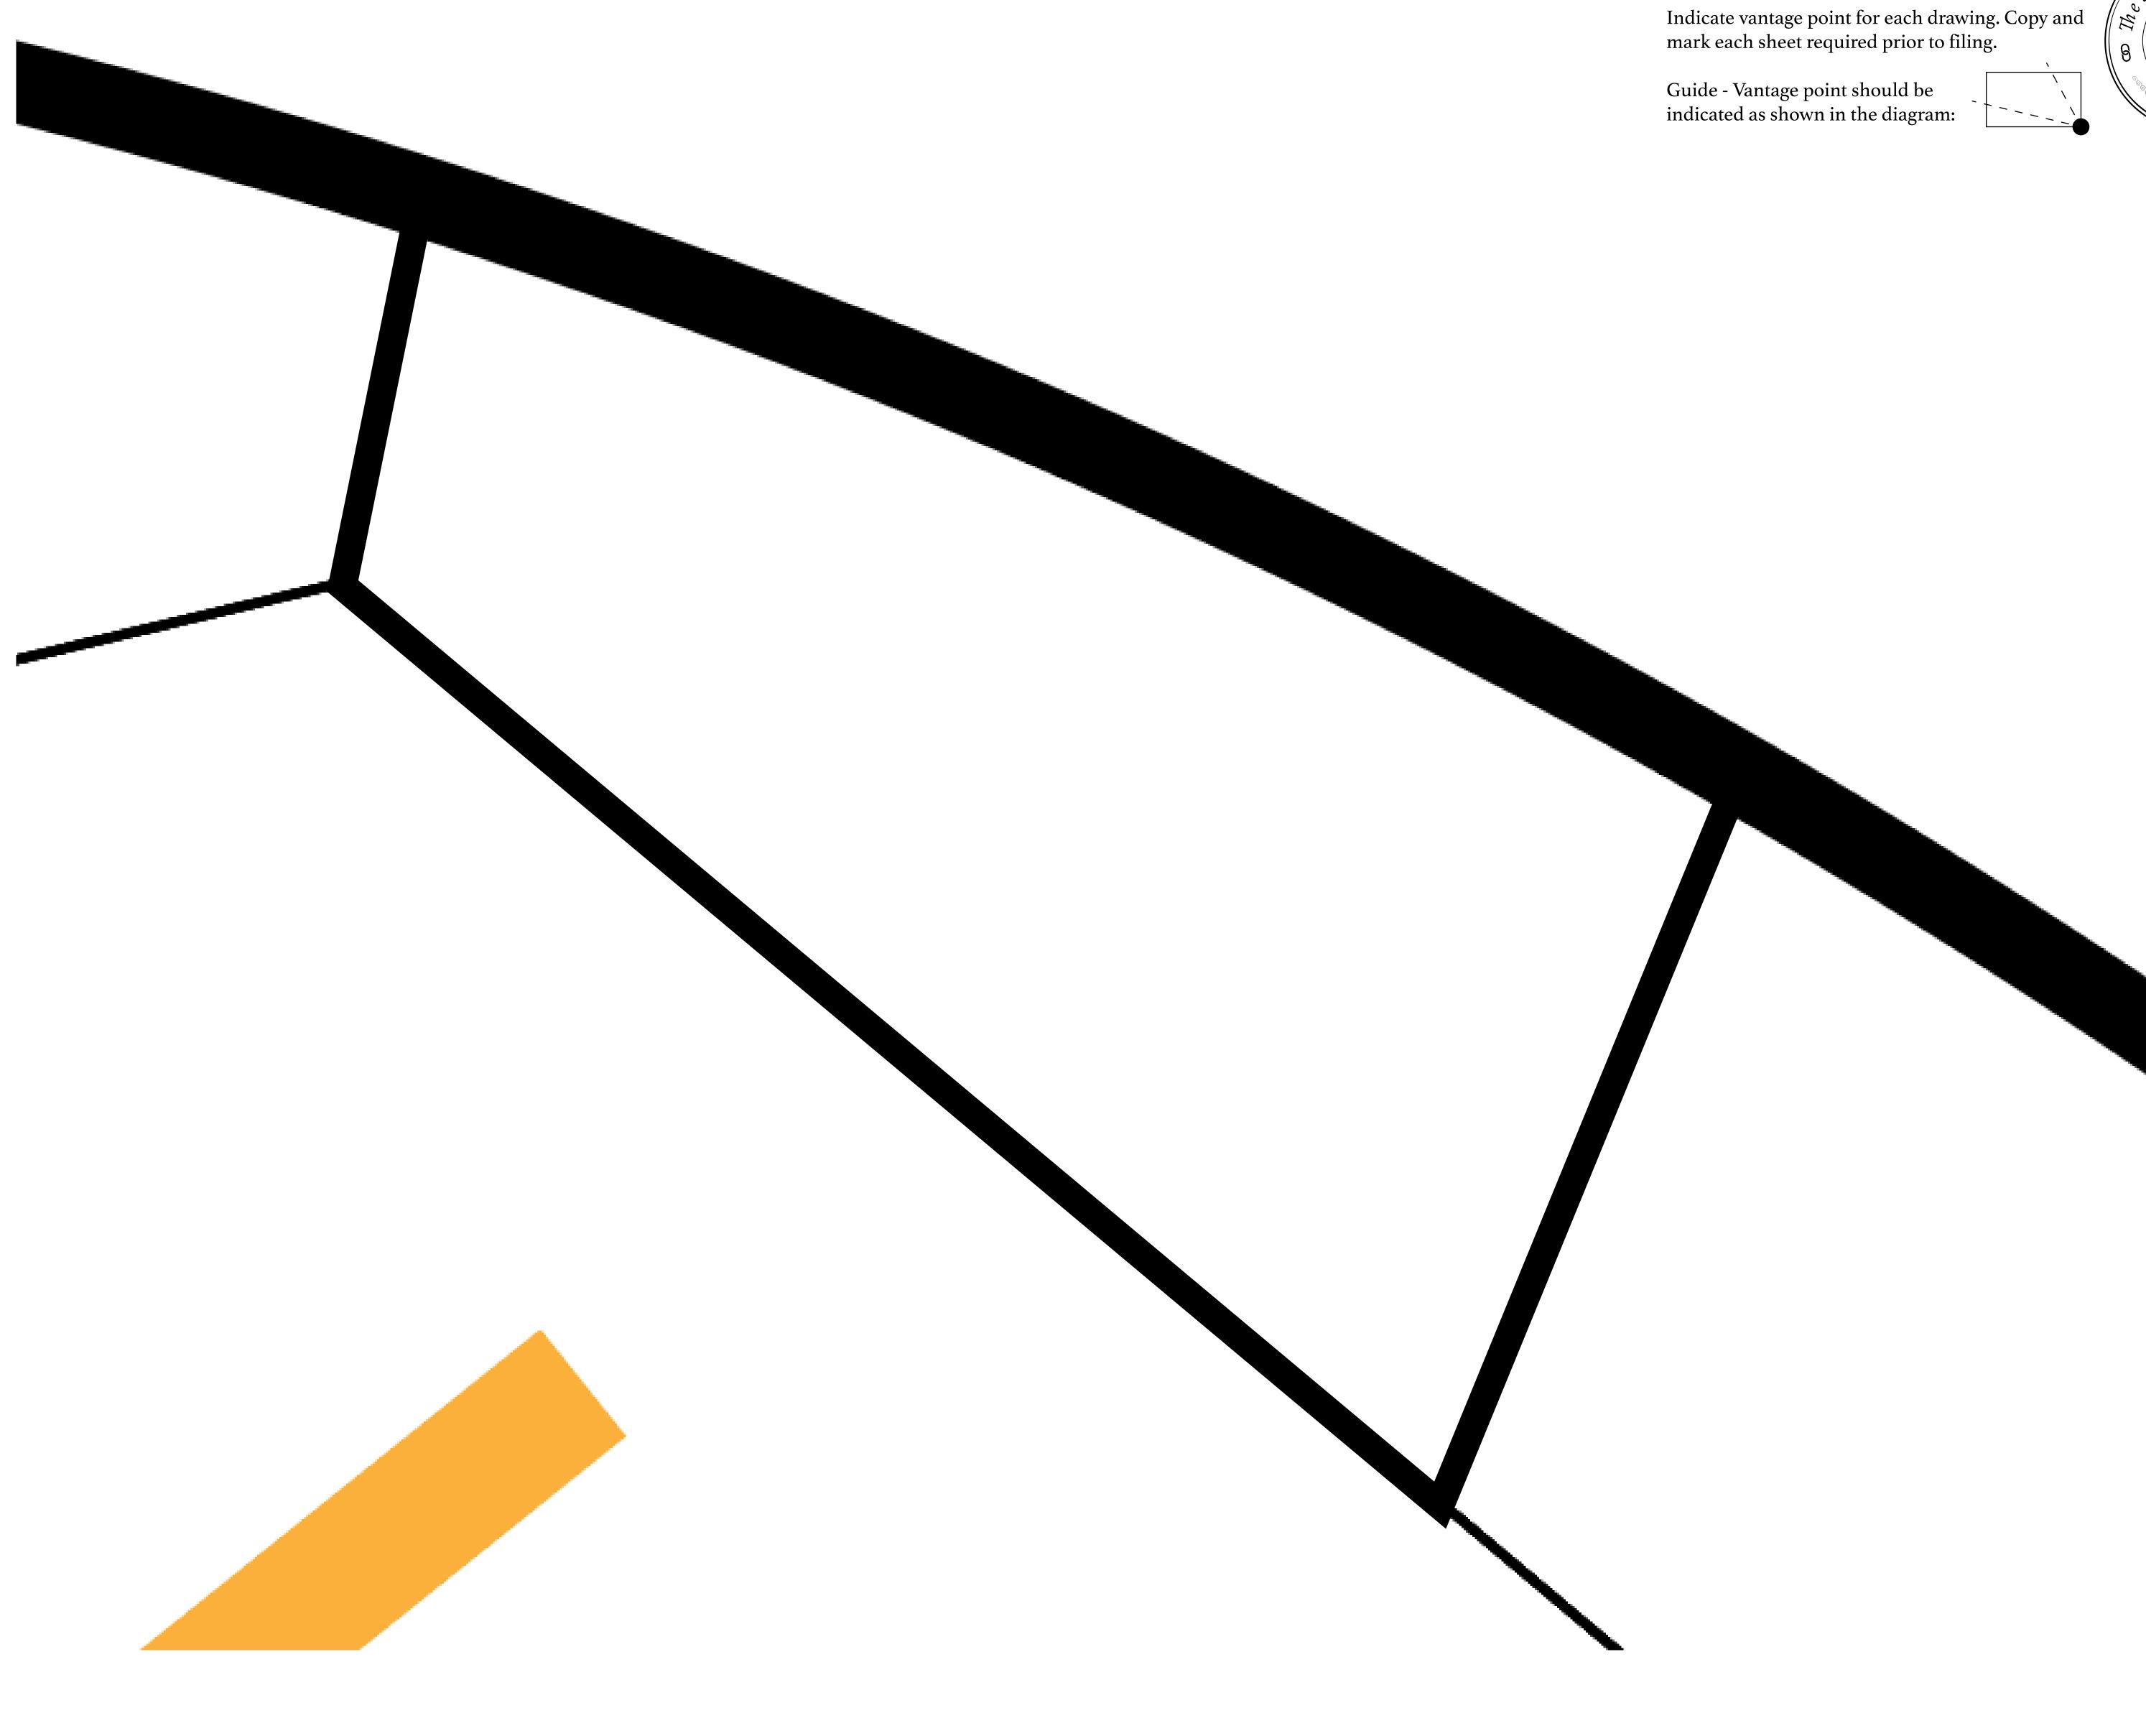

### POINT OF INTEREST (BLOCK QUARRY)

PLOT H090-221121

#### GEOGRAPHY

COASTLINE BORDERS HIGHEST POINT LOWEST POINT PLOTS SCALE 63.72 KM (39.59 MILES) OCEAN MT HEPHAESTUS +2097 M PORT OF BLOCKCHAIN -95 M 181 1:50000

## PLOT H090 BOUNDARY: 2.50 KM

HABN HIGHWAY

#### OFFICIAL PERSPECTIVE SHEET FOR FILING