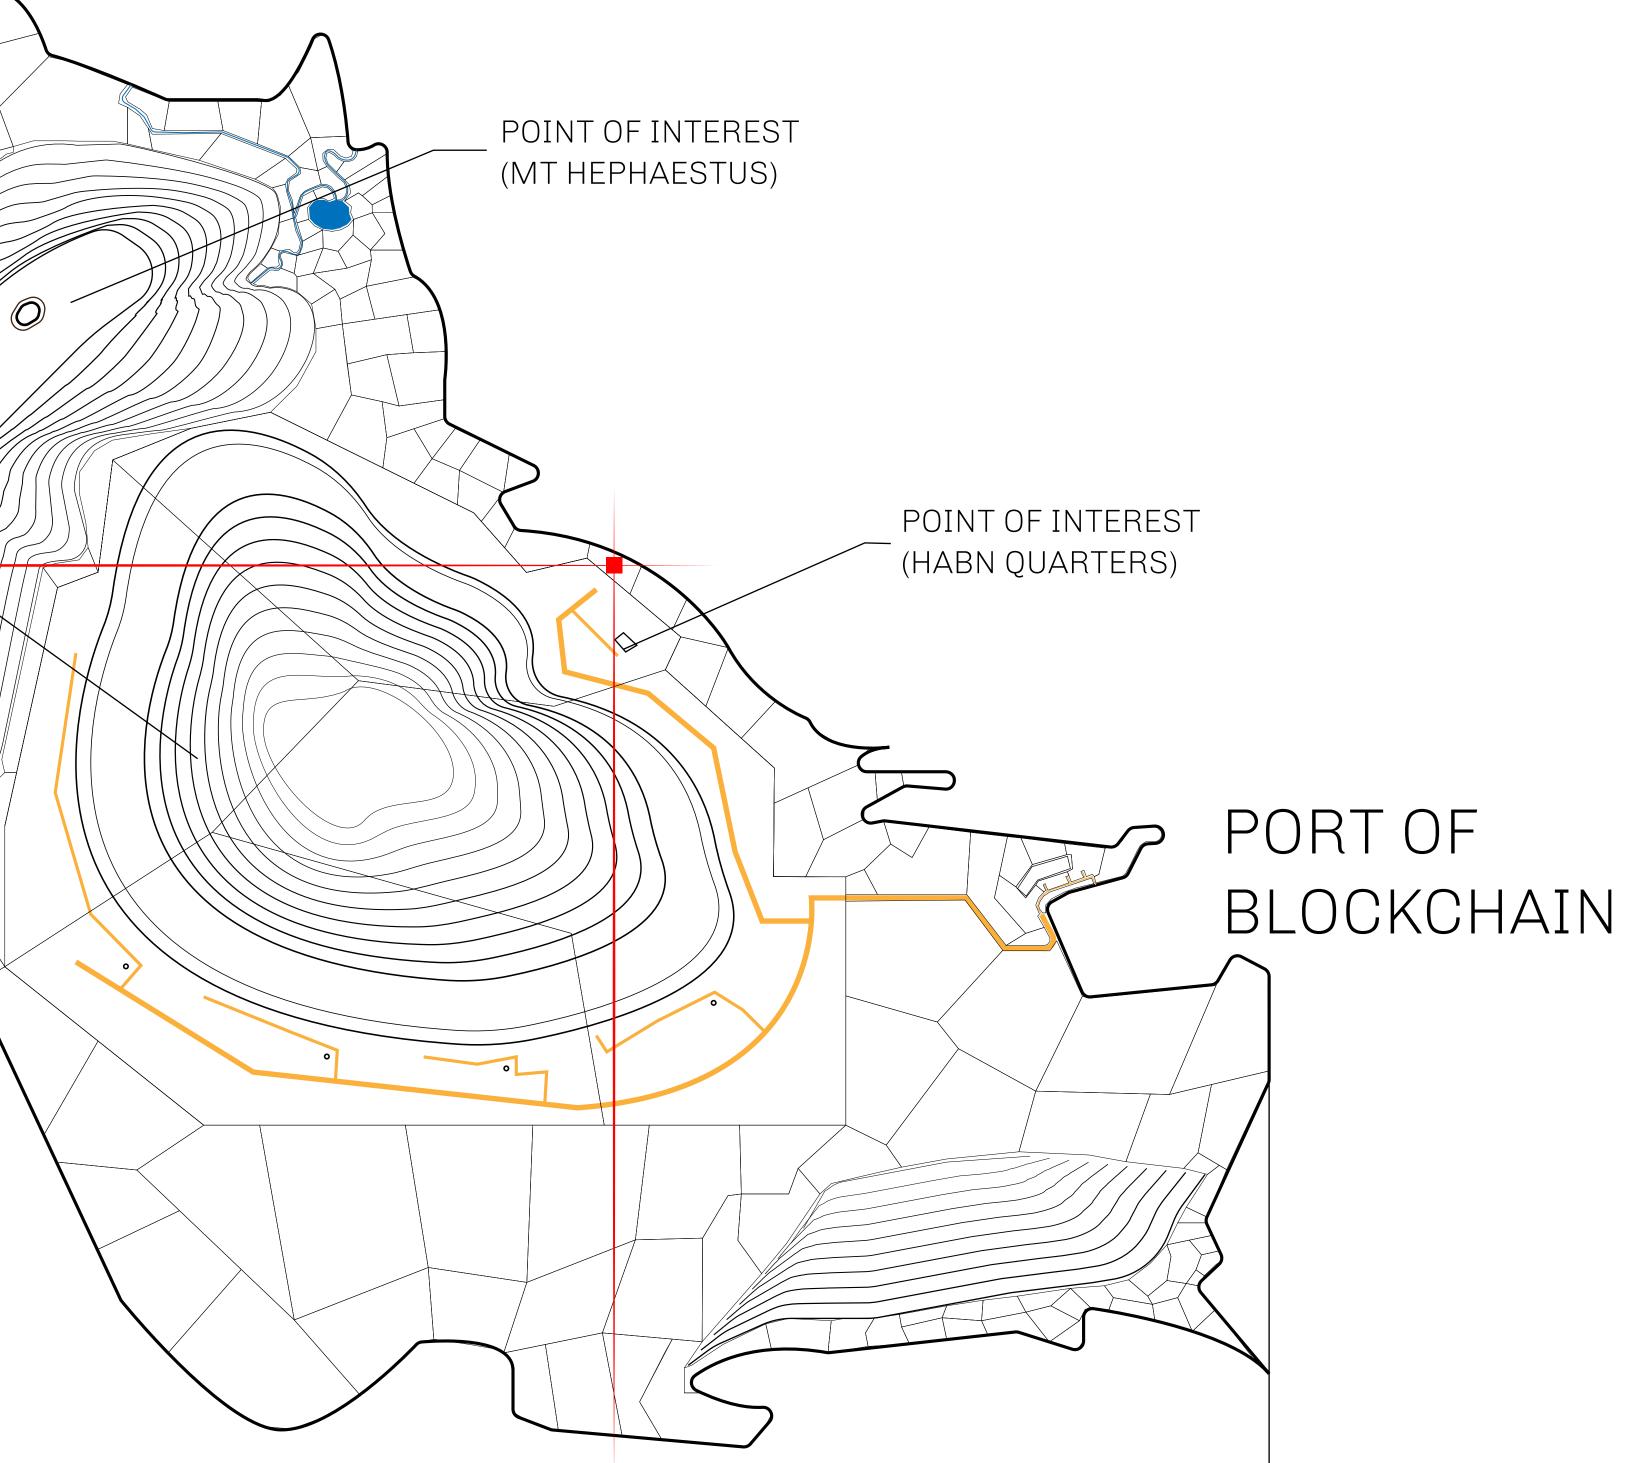

### THE BLOCK PEOPLE

HABN Island is the home of the Block Quarry, the operations center of the sophisticated tools that power financial transactions in the World. BUN, LTT, USDC, USDC platform credits, and NFT transactions and audits are handled on this island.

### POINT OF INTEREST (BLOCK QUARRY)

PLOT H090-221121

#### GEOGRAPHY

COASTLINE BORDERS HIGHEST POINT LOWEST POINT PLOTS SCALE 63.72 KM (39.59 MILES) OCEAN MT HEPHAESTUS +2097 M PORT OF BLOCKCHAIN -95 M 181 1:50000