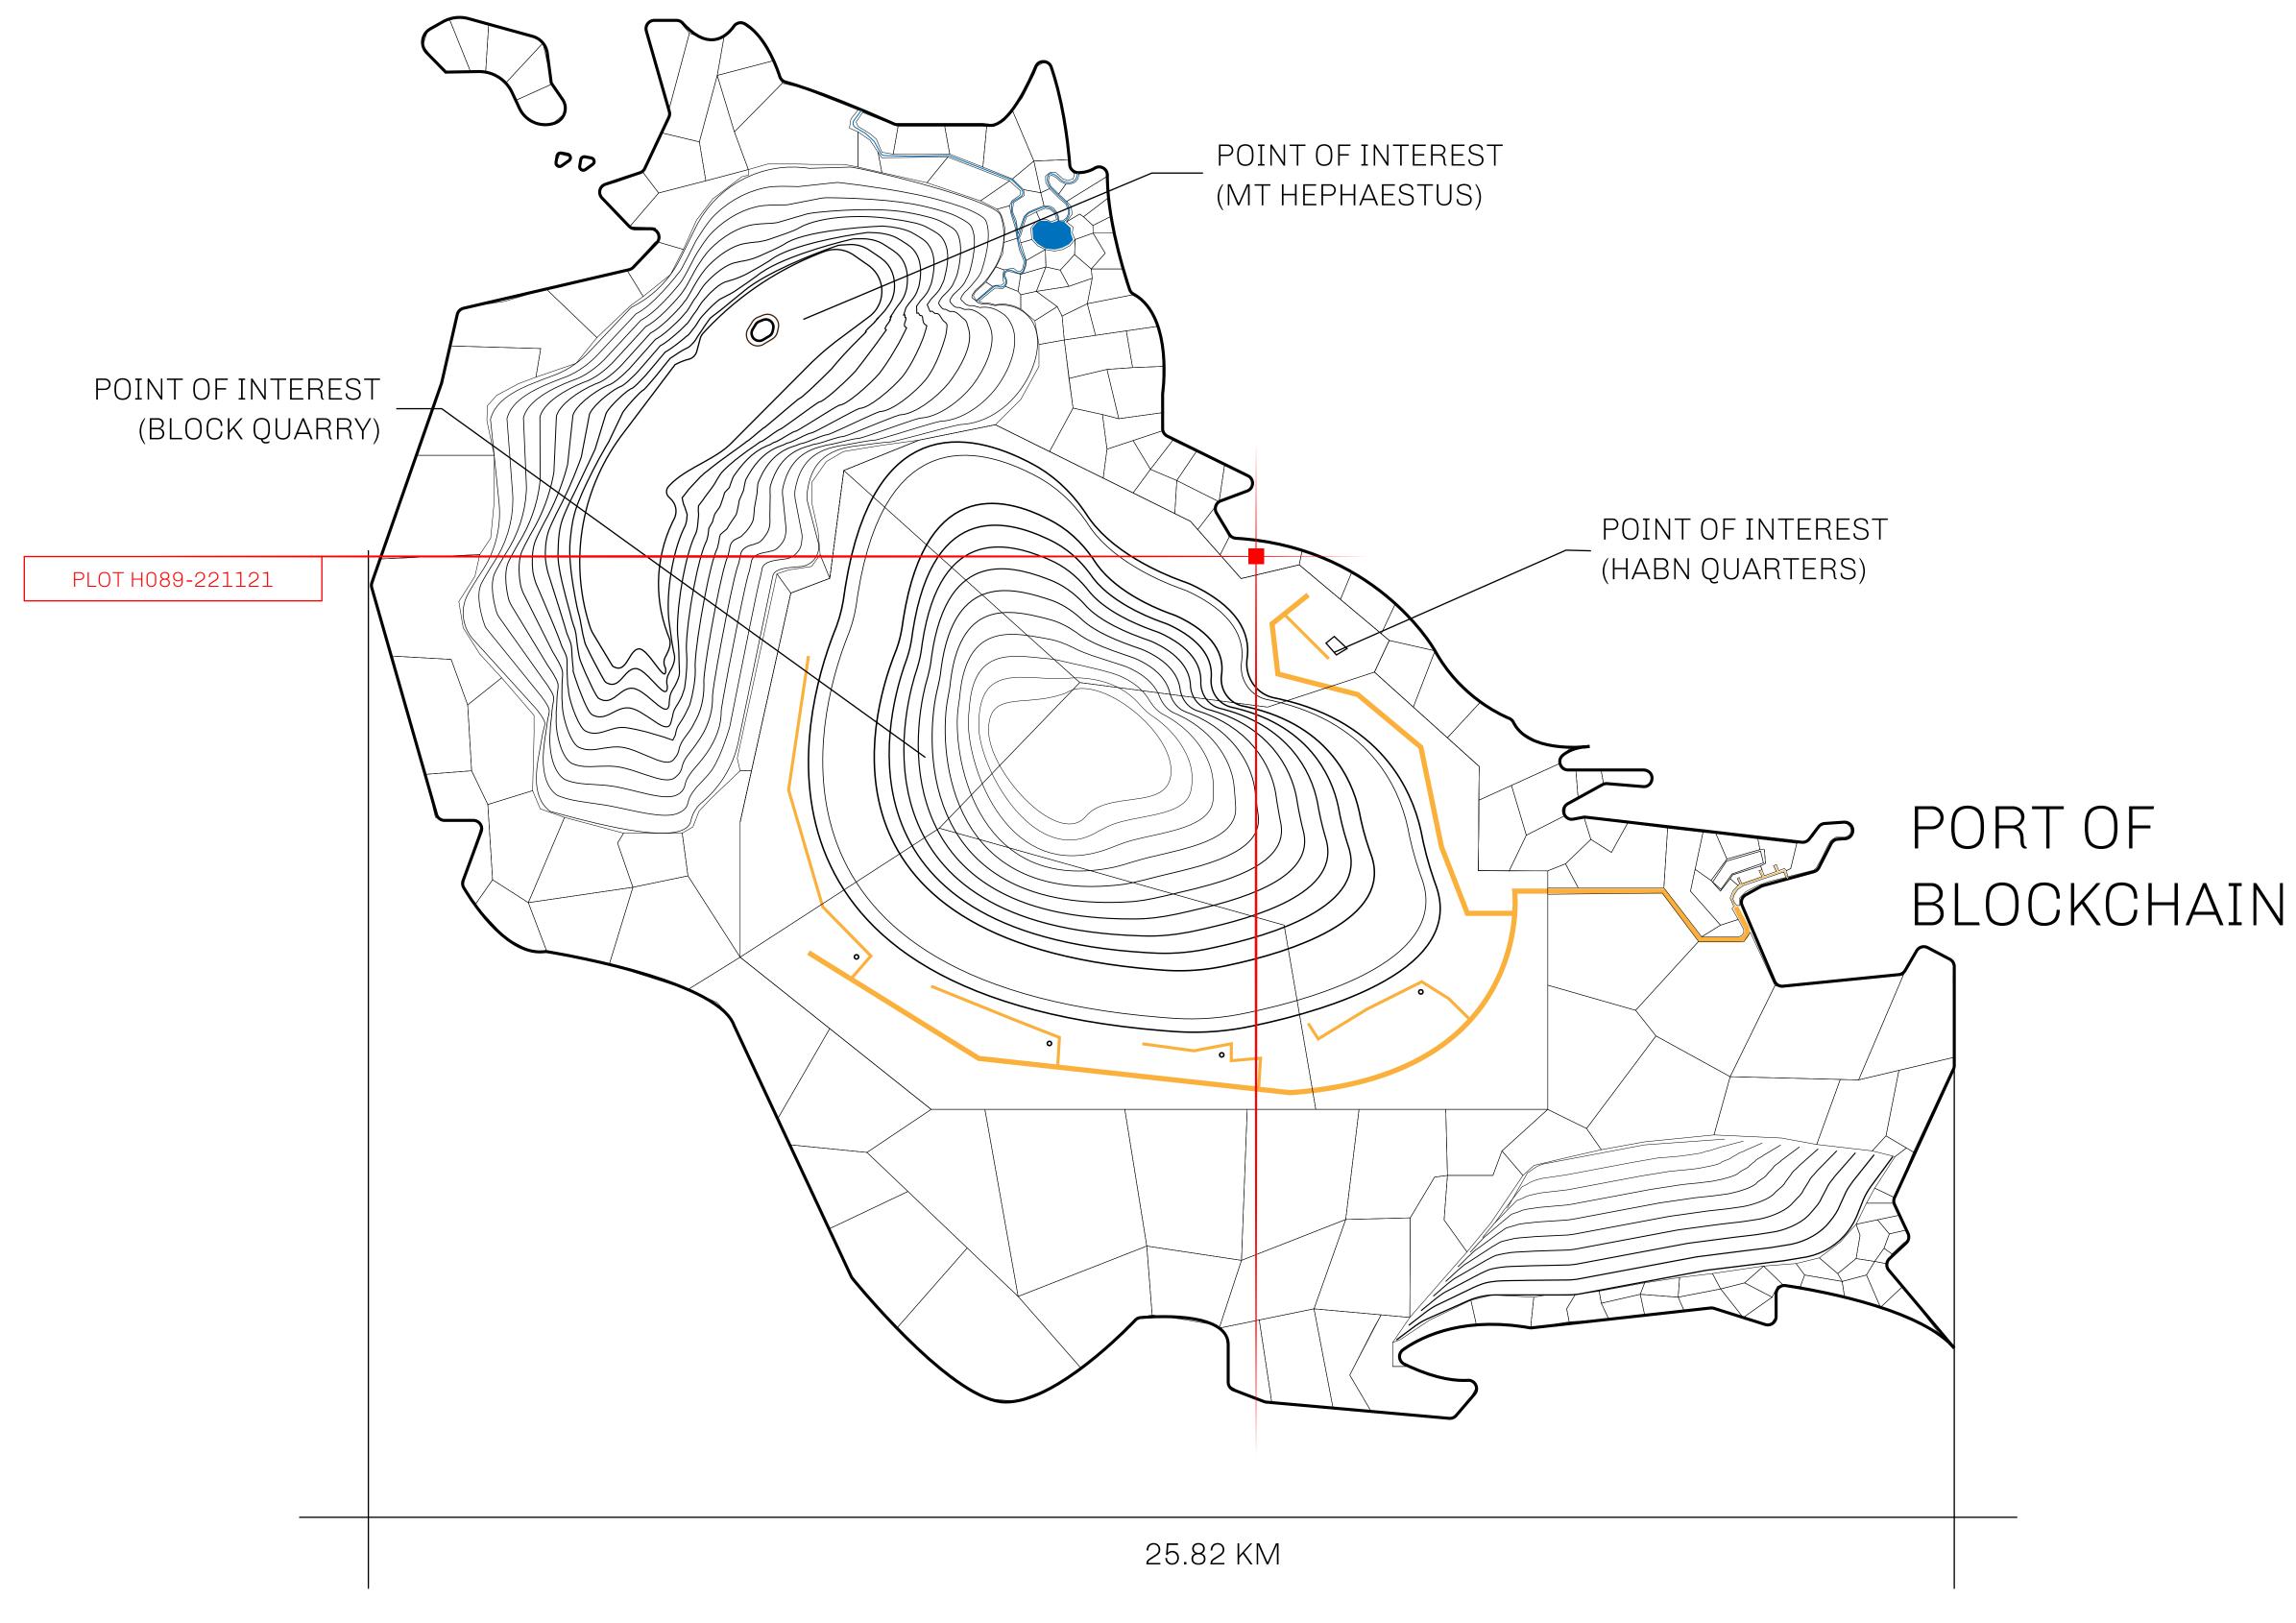

## THE BLOCK PEOPLE

HABN Island is the home of the Block Quarry, the operations center of the sophisticated tools that power financial transactions in the World. BUN, LTT, USDC, USDC platform credits, and NFT transactions and audits are handled on this island.

## GEOGRAPHY

COASTLINE
BORDERS
HIGHEST POINT
LOWEST POINT
PLOTS
SCALE

63.72 KM (39.59 MILES) OCEAN

MT HEPHAESTUS +2097 M

PORT OF BLOCKCHAIN -95 M

181 1:50000

| H.M. LNFT Land Registry |                         | TITLE NUMBER   |                  |     |                                                                                                                                                                                                                                                                                                                                                                                                                                                                                                                                                                                                                                                                                                                                                                                                                                                                                                                                                                                                                                                                                                                                                                                                                                                                                                                                                                                                                                                                                                                                                                                                                                                                                                                                                                                                                                                                                                                                                                                                                                                                                                                                |
|-------------------------|-------------------------|----------------|------------------|-----|--------------------------------------------------------------------------------------------------------------------------------------------------------------------------------------------------------------------------------------------------------------------------------------------------------------------------------------------------------------------------------------------------------------------------------------------------------------------------------------------------------------------------------------------------------------------------------------------------------------------------------------------------------------------------------------------------------------------------------------------------------------------------------------------------------------------------------------------------------------------------------------------------------------------------------------------------------------------------------------------------------------------------------------------------------------------------------------------------------------------------------------------------------------------------------------------------------------------------------------------------------------------------------------------------------------------------------------------------------------------------------------------------------------------------------------------------------------------------------------------------------------------------------------------------------------------------------------------------------------------------------------------------------------------------------------------------------------------------------------------------------------------------------------------------------------------------------------------------------------------------------------------------------------------------------------------------------------------------------------------------------------------------------------------------------------------------------------------------------------------------------|
|                         |                         | H089-221121    |                  |     |                                                                                                                                                                                                                                                                                                                                                                                                                                                                                                                                                                                                                                                                                                                                                                                                                                                                                                                                                                                                                                                                                                                                                                                                                                                                                                                                                                                                                                                                                                                                                                                                                                                                                                                                                                                                                                                                                                                                                                                                                                                                                                                                |
| ADMINISTRATIVE AREA     | HABN ISLAND             | ISSUED         | 22 November 2021 | BJ. | SCALE 1/50000                                                                                                                                                                                                                                                                                                                                                                                                                                                                                                                                                                                                                                                                                                                                                                                                                                                                                                                                                                                                                                                                                                                                                                                                                                                                                                                                                                                                                                                                                                                                                                                                                                                                                                                                                                                                                                                                                                                                                                                                                                                                                                                  |
| OWNER ENTITLEMENT       | Type W-HABN: Mint 4 NFT | <b>Stories</b> |                  |     | Seal of The Line of the Country of t |