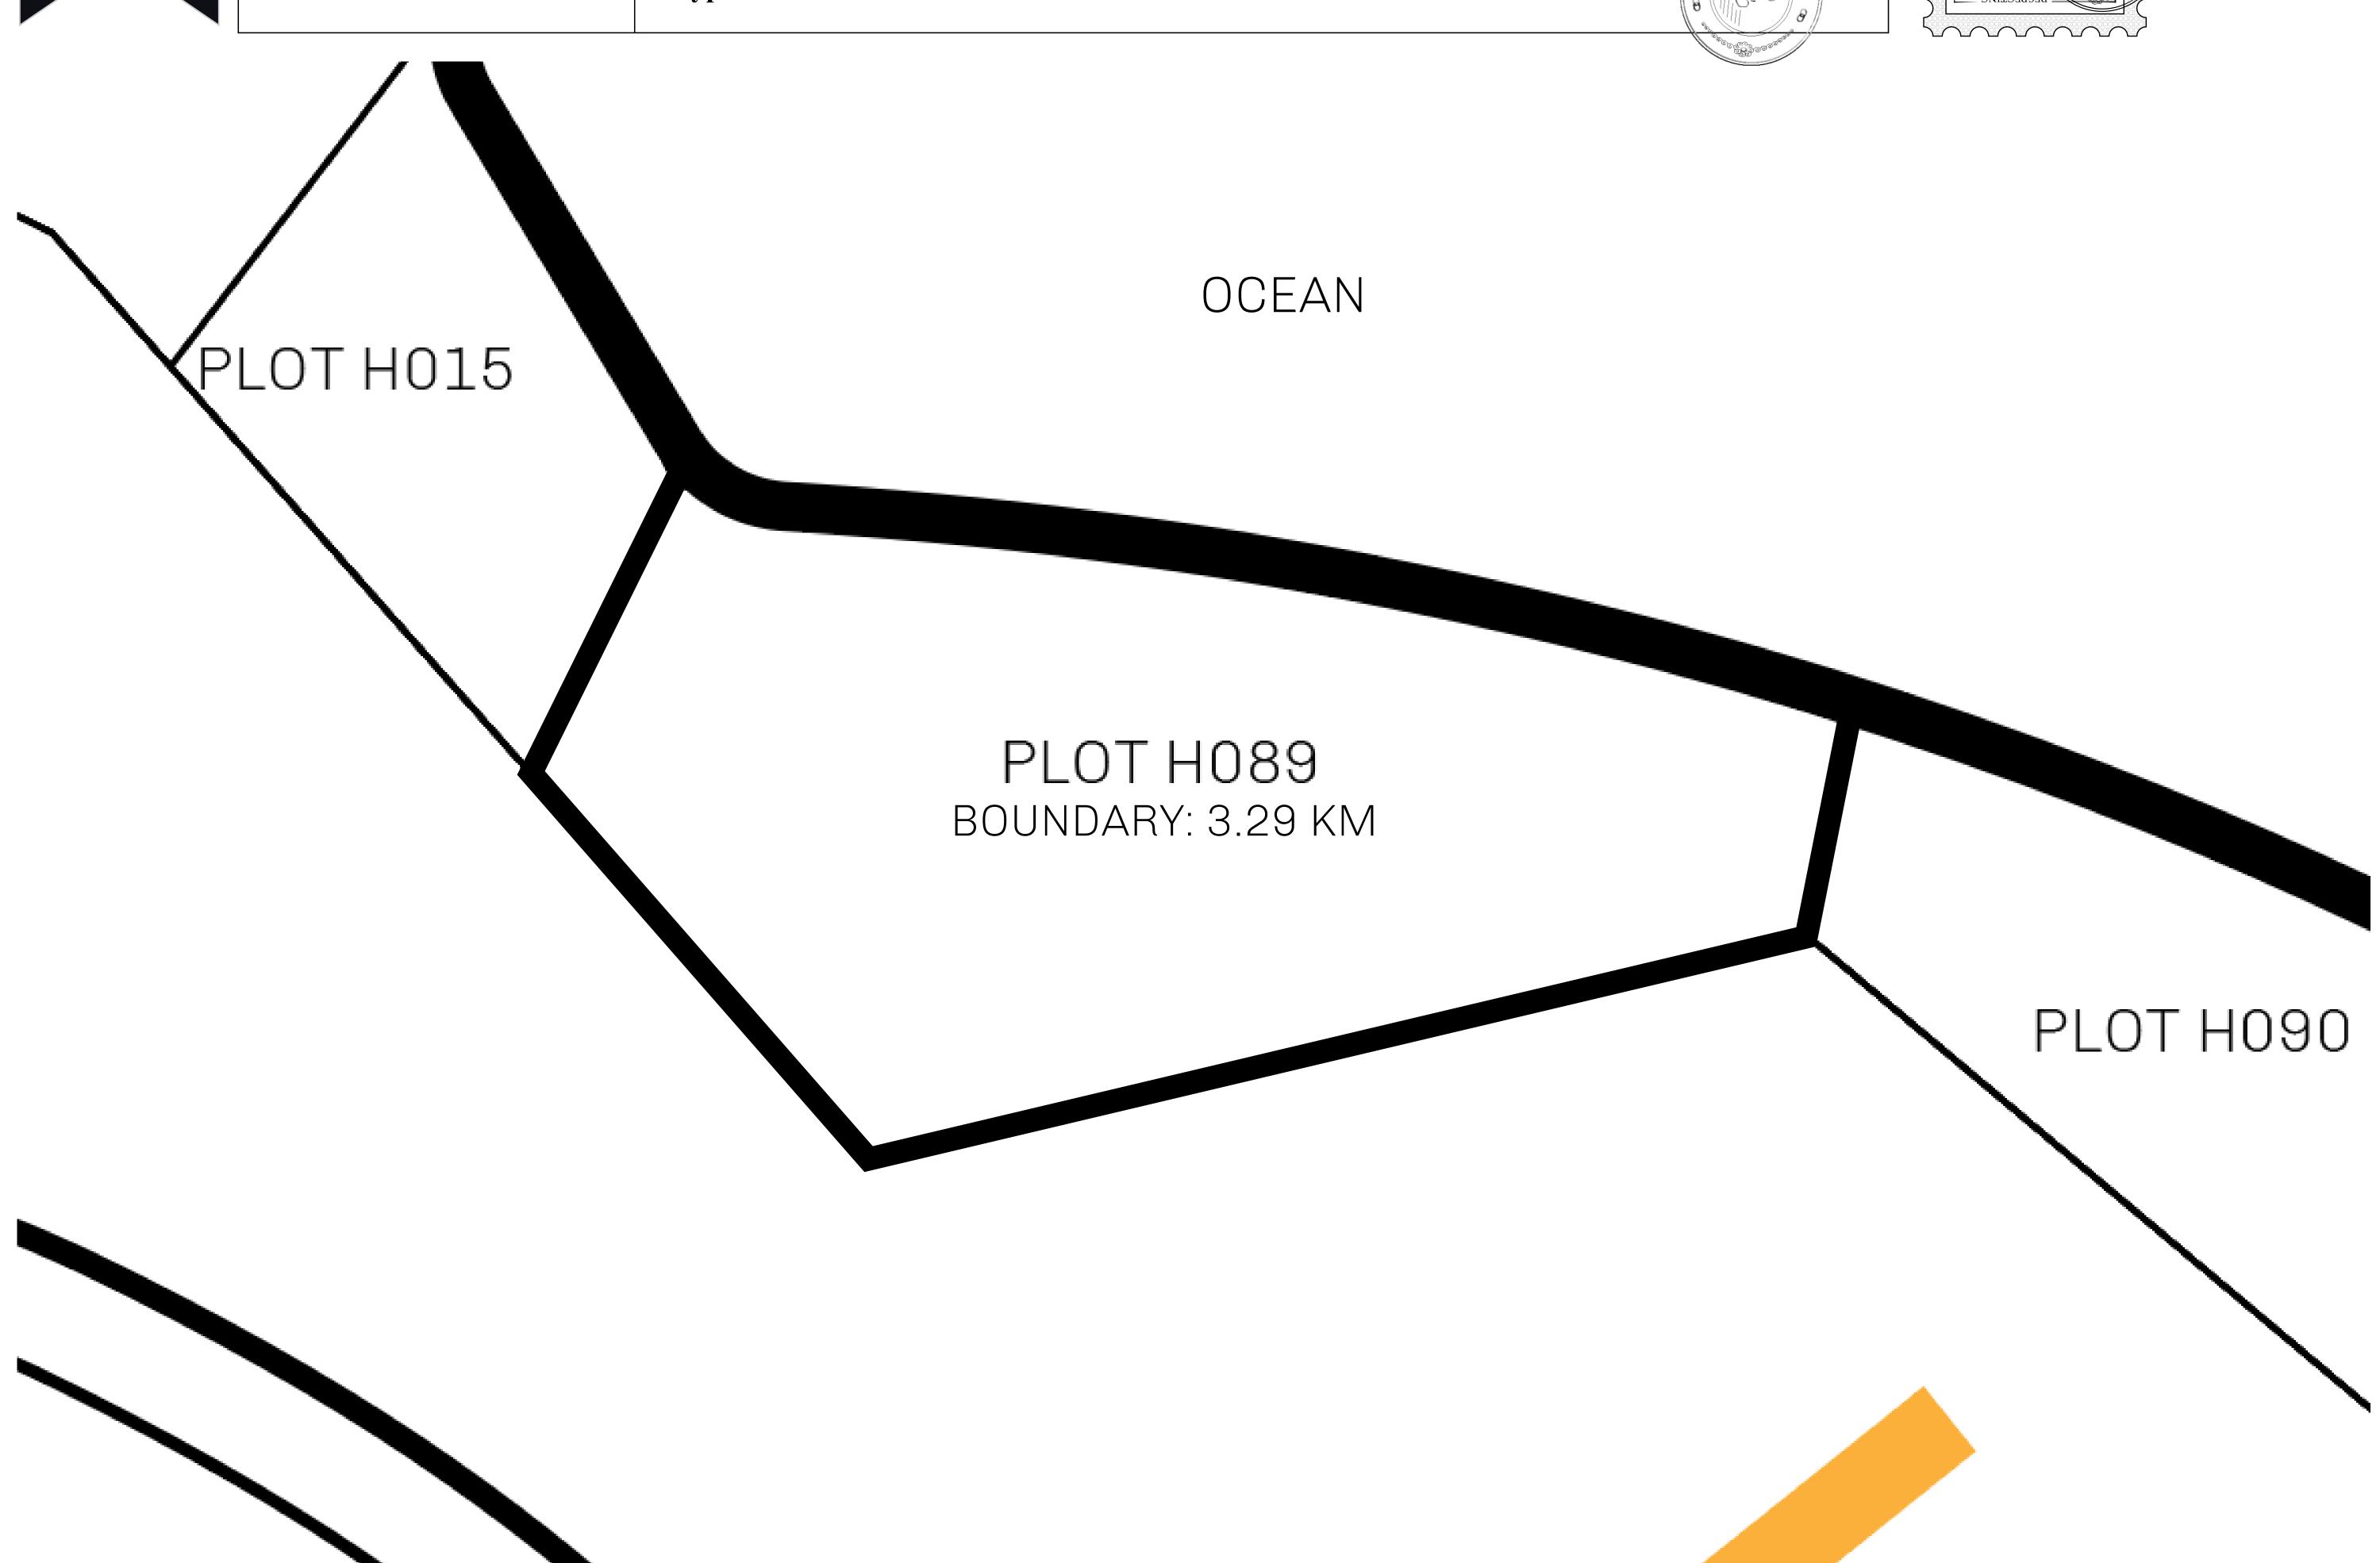

## GEOGRAPHY

COASTLINE
BORDERS
HIGHEST POINT
LOWEST POINT
PLOTS
SCALE

63.72 KM (39.59 MILES) OCEAN

MT HEPHAESTUS +2097 M

PORT OF BLOCKCHAIN -95 M

181 1:50000

| H.M. LNFT Land Registry |                         | TITLE NUMBER   |                  |     |                                                                                                                                                                                                                                                                                                                                                                                                                                                                                                                                                                                                                                                                                                                                                                                                                                                                                                                                                                                                                                                                                                                                                                                                                                                                                                                                                                                                                                                                                                                                                                                                                                                                                                                                                                                                                                                                                                                                                                                                                                                                                                                                |
|-------------------------|-------------------------|----------------|------------------|-----|--------------------------------------------------------------------------------------------------------------------------------------------------------------------------------------------------------------------------------------------------------------------------------------------------------------------------------------------------------------------------------------------------------------------------------------------------------------------------------------------------------------------------------------------------------------------------------------------------------------------------------------------------------------------------------------------------------------------------------------------------------------------------------------------------------------------------------------------------------------------------------------------------------------------------------------------------------------------------------------------------------------------------------------------------------------------------------------------------------------------------------------------------------------------------------------------------------------------------------------------------------------------------------------------------------------------------------------------------------------------------------------------------------------------------------------------------------------------------------------------------------------------------------------------------------------------------------------------------------------------------------------------------------------------------------------------------------------------------------------------------------------------------------------------------------------------------------------------------------------------------------------------------------------------------------------------------------------------------------------------------------------------------------------------------------------------------------------------------------------------------------|
|                         |                         | H089-221121    |                  |     |                                                                                                                                                                                                                                                                                                                                                                                                                                                                                                                                                                                                                                                                                                                                                                                                                                                                                                                                                                                                                                                                                                                                                                                                                                                                                                                                                                                                                                                                                                                                                                                                                                                                                                                                                                                                                                                                                                                                                                                                                                                                                                                                |
| ADMINISTRATIVE AREA     | HABN ISLAND             | ISSUED         | 22 November 2021 | BJ. | SCALE 1/50000                                                                                                                                                                                                                                                                                                                                                                                                                                                                                                                                                                                                                                                                                                                                                                                                                                                                                                                                                                                                                                                                                                                                                                                                                                                                                                                                                                                                                                                                                                                                                                                                                                                                                                                                                                                                                                                                                                                                                                                                                                                                                                                  |
| OWNER ENTITLEMENT       | Type W-HABN: Mint 4 NFT | <b>Stories</b> |                  |     | Seal of The Line of the Country of t |