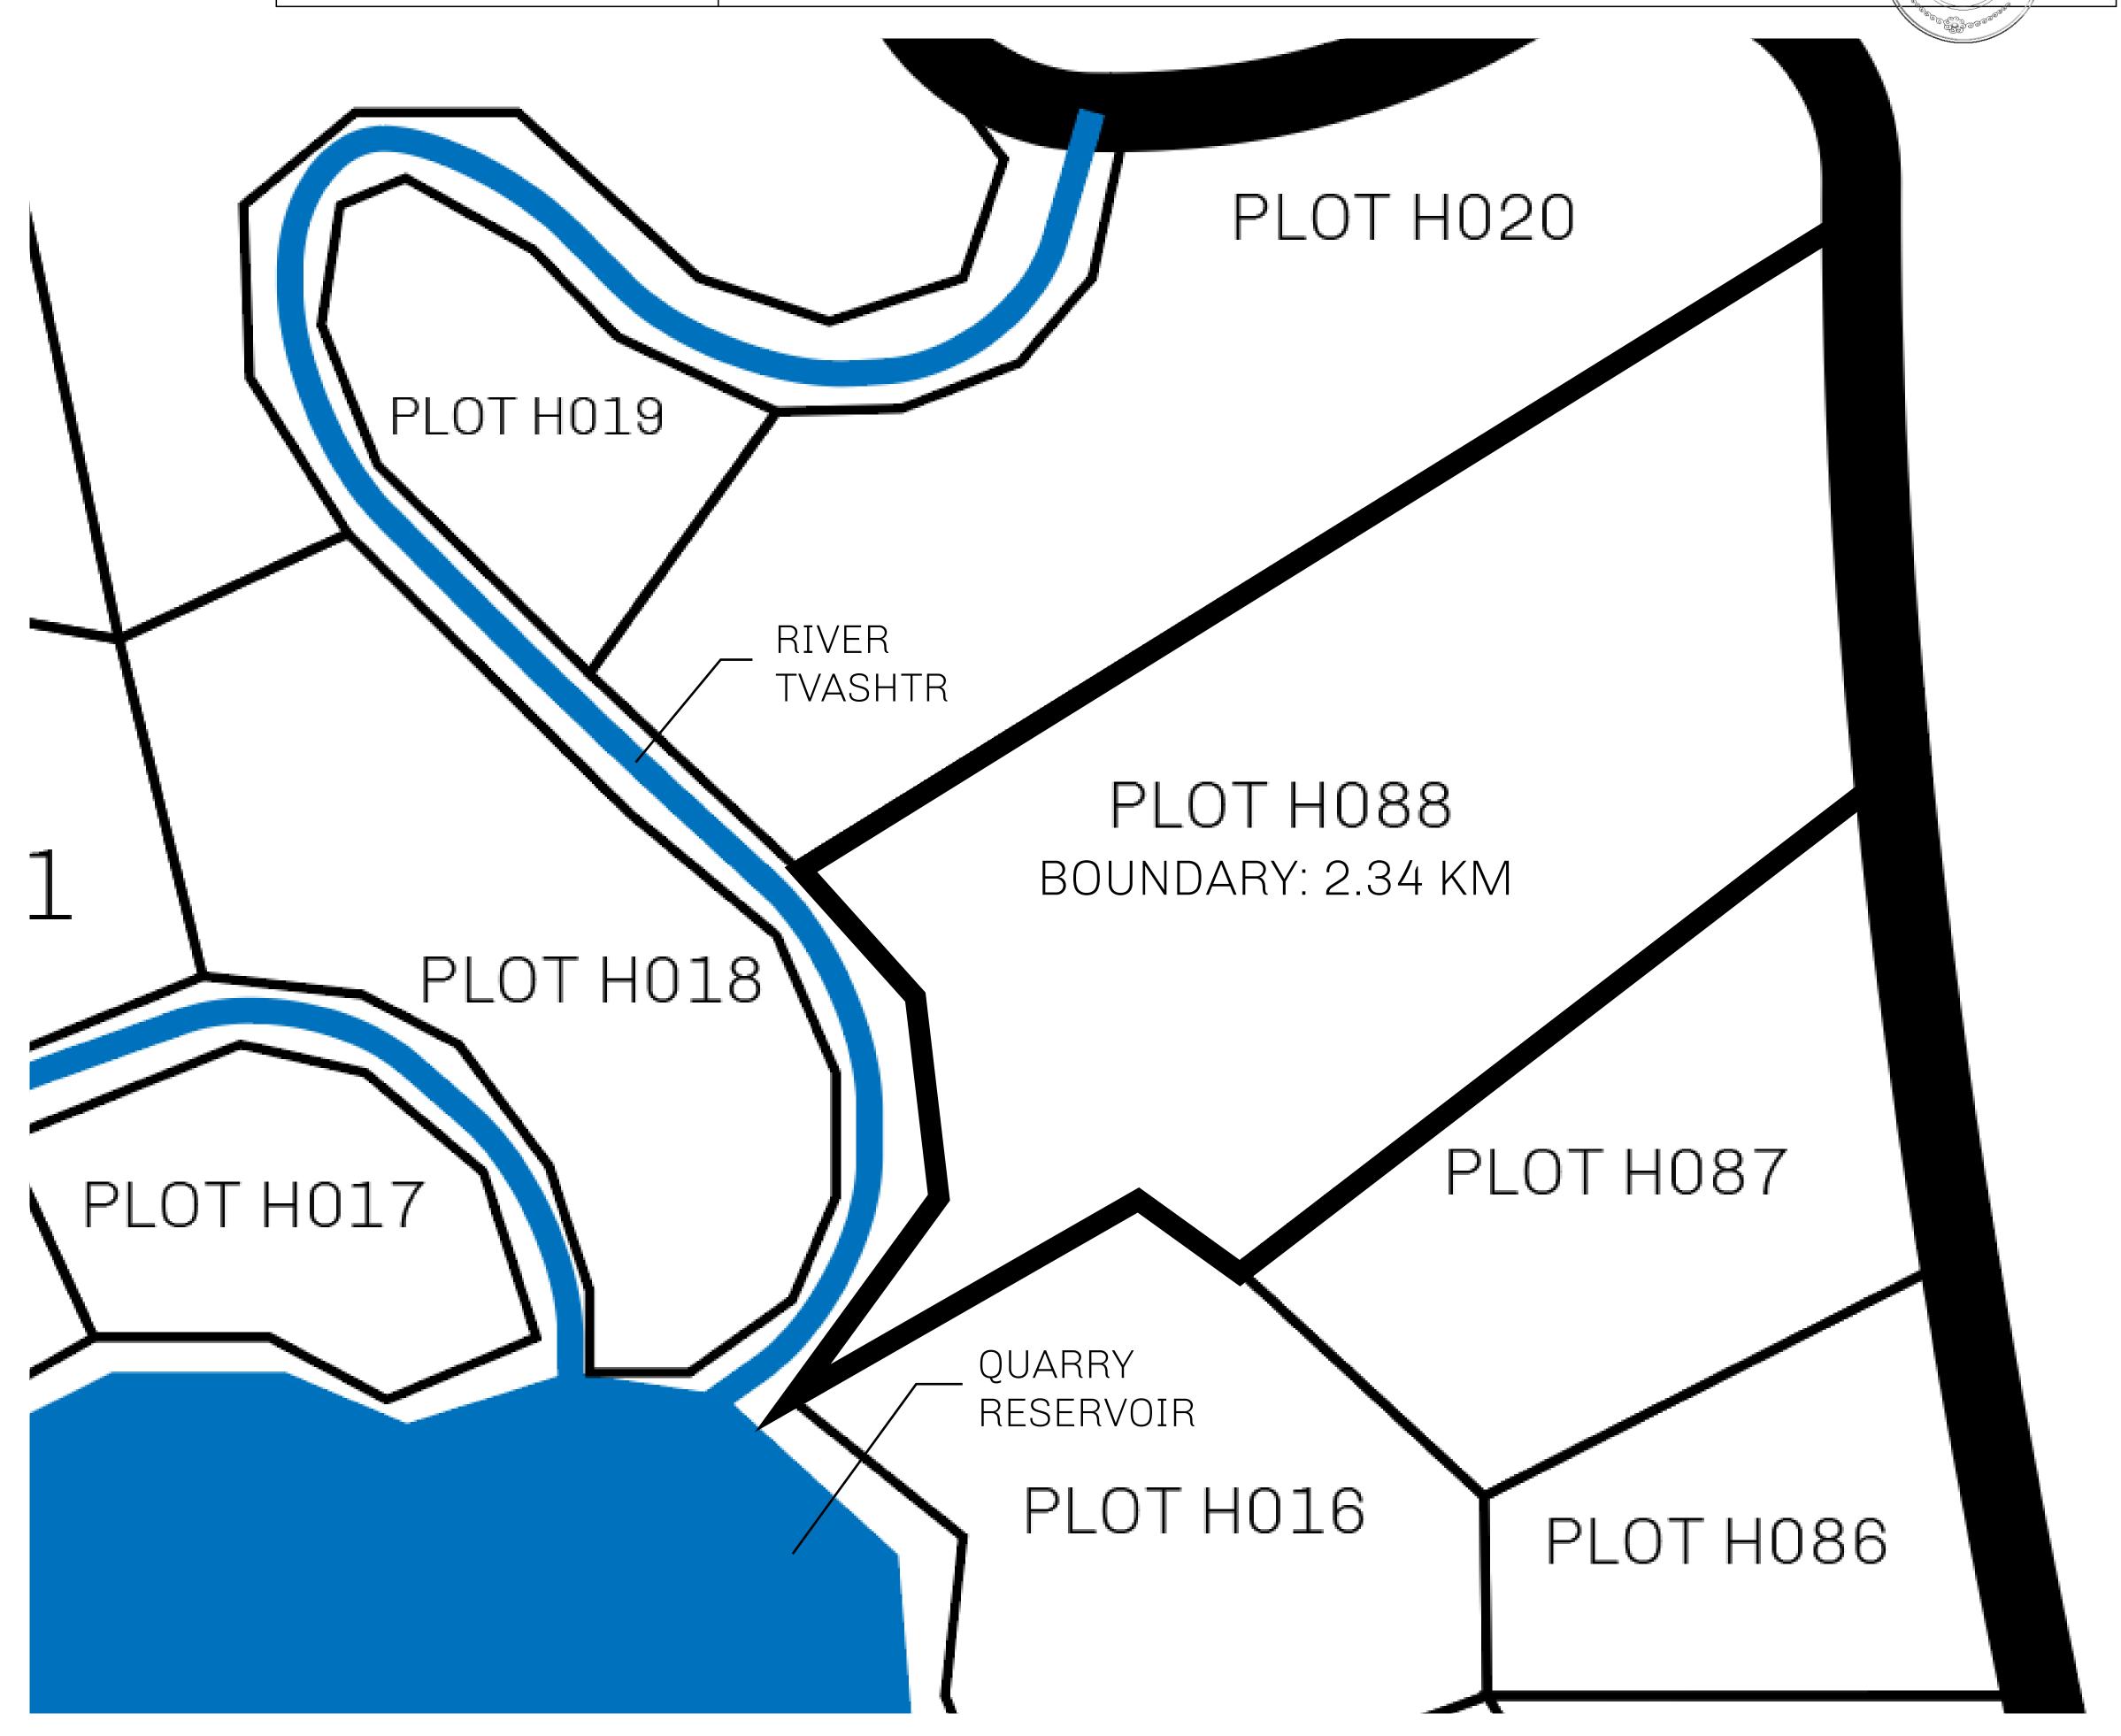

## H.M. LNFT Land Registry

H088-221121

TITLE NUMBER

ADMINISTRATIVE AREA

HABN ISLAND

ISSUED 22 November 2021

SCALE **1/50000** 

SMJJ ) E