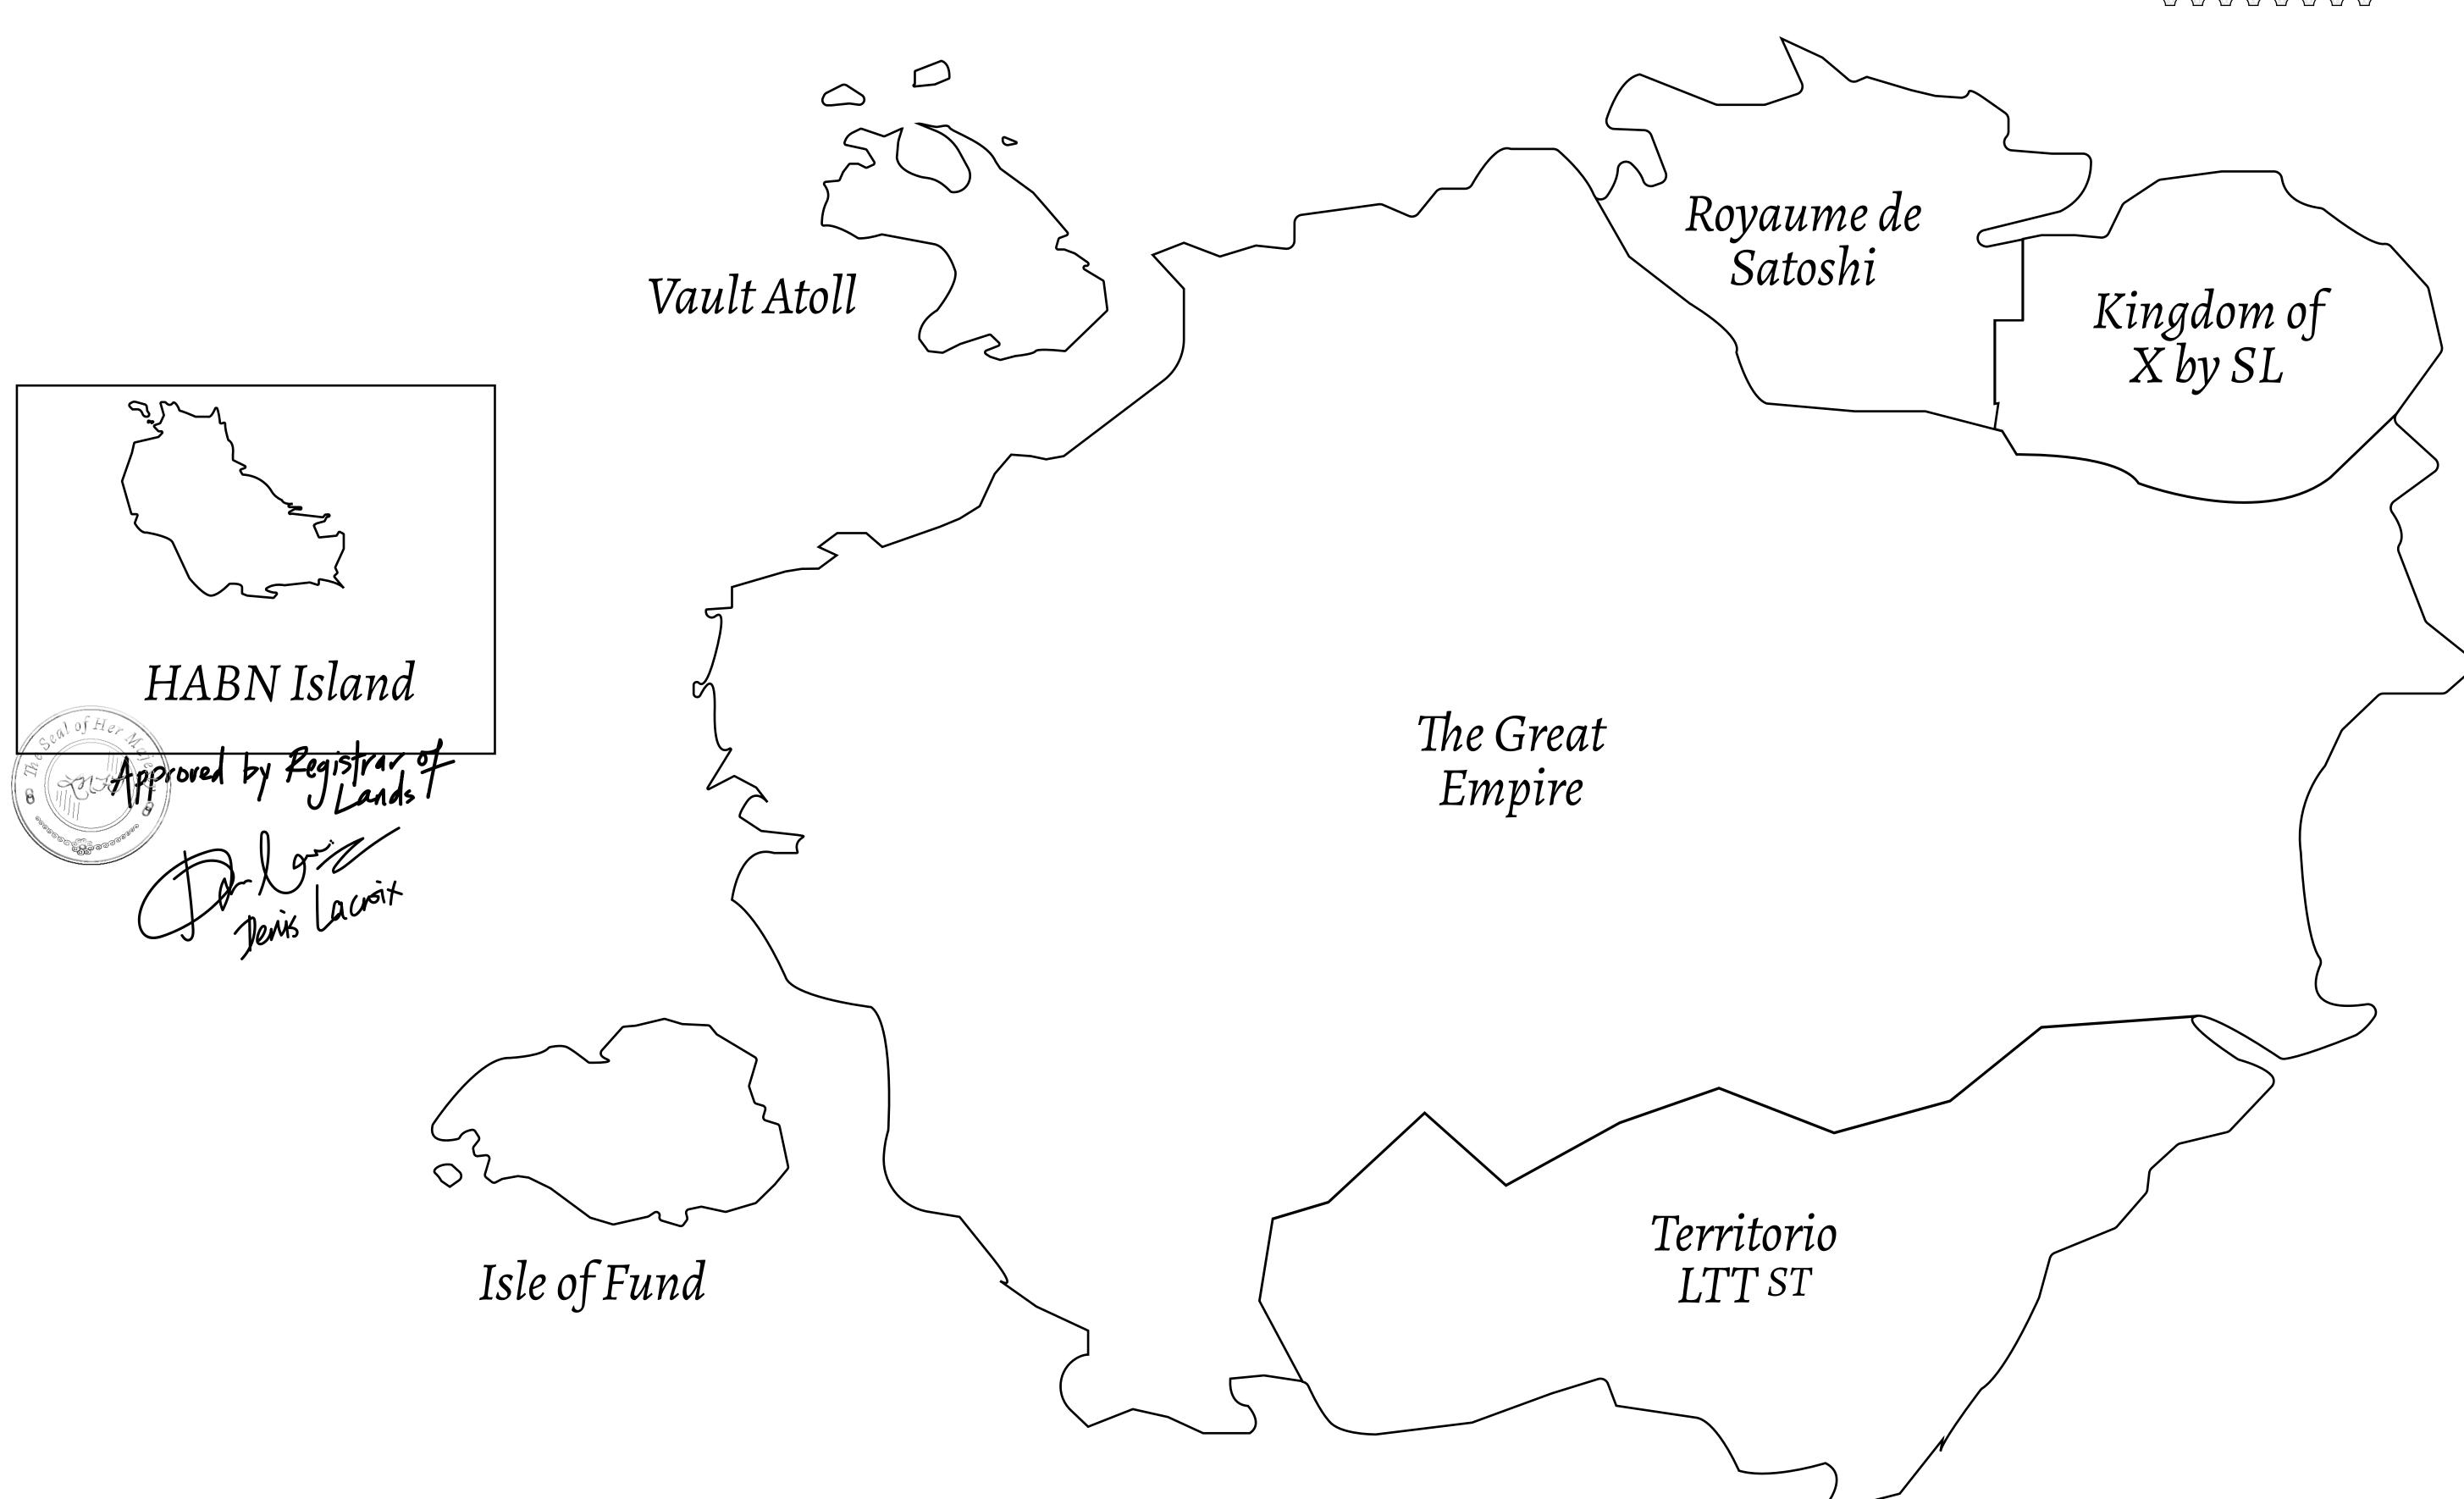

## GEOGRAPHY

COASTLINE
BORDERS
HIGHEST POINT
LOWEST POINT
PLOTS
SCALE

63.72 KM (39.59 MILES)

OCEAN

MT HEPHAESTUS +2097 M

PORT OF BLOCKCHAIN -95 M

181 1:50000

## H.M. LNFT Land Registry

H088-221121

TITLE NUMBER

ADMINISTRATIVE AREA

HABN ISLAND

ISSUED 22 November 2021

SCALE **1/50000** 

SMJJ ) E