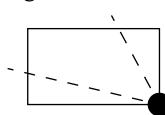

OWNER ENTITLEMENT

**Type W-HABN: Mint 4 NFT Stories** 

OCEAN

Indicate vantage point for each drawing. Copy and mark each sheet required prior to filing.

Guide - Vantage point should be indicated as shown in the diagram: