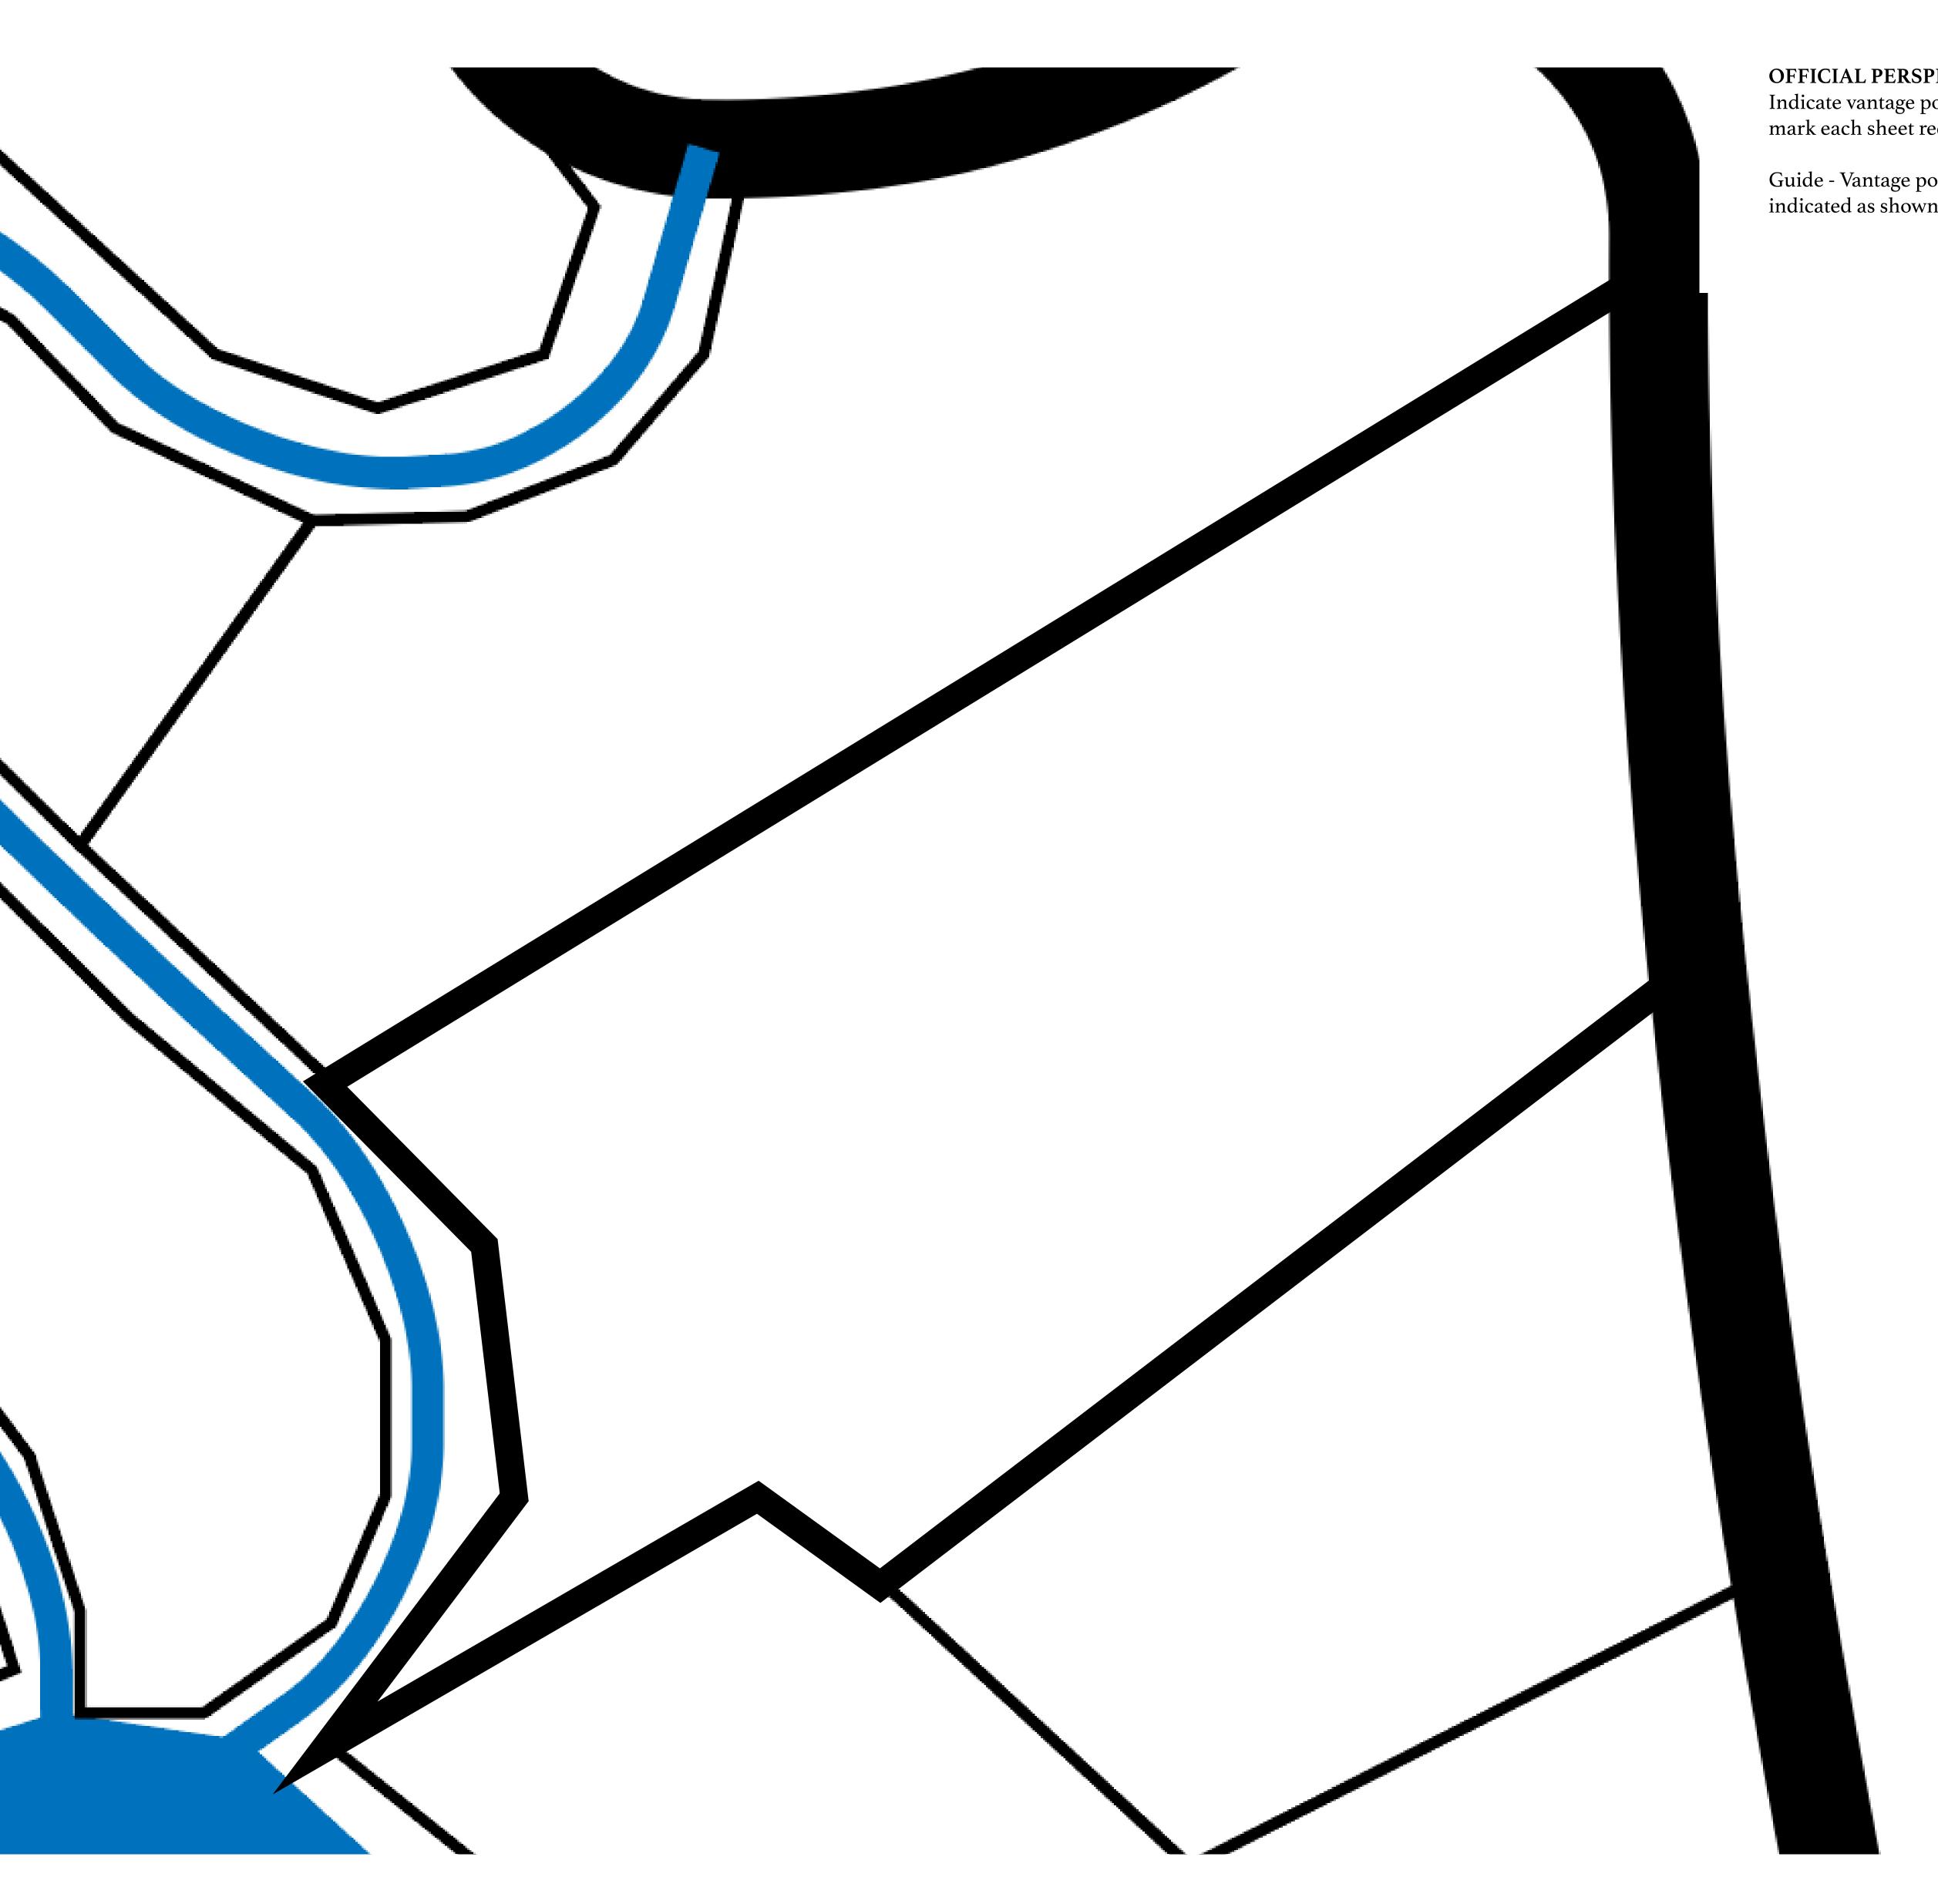

## GEOGRAPHY

COASTLINE
BORDERS
HIGHEST POINT
LOWEST POINT
PLOTS
SCALE

63.72 KM (39.59 MILES)

OCEAN

MT HEPHAESTUS +2097 M

PORT OF BLOCKCHAIN -95 M

181 1:50000