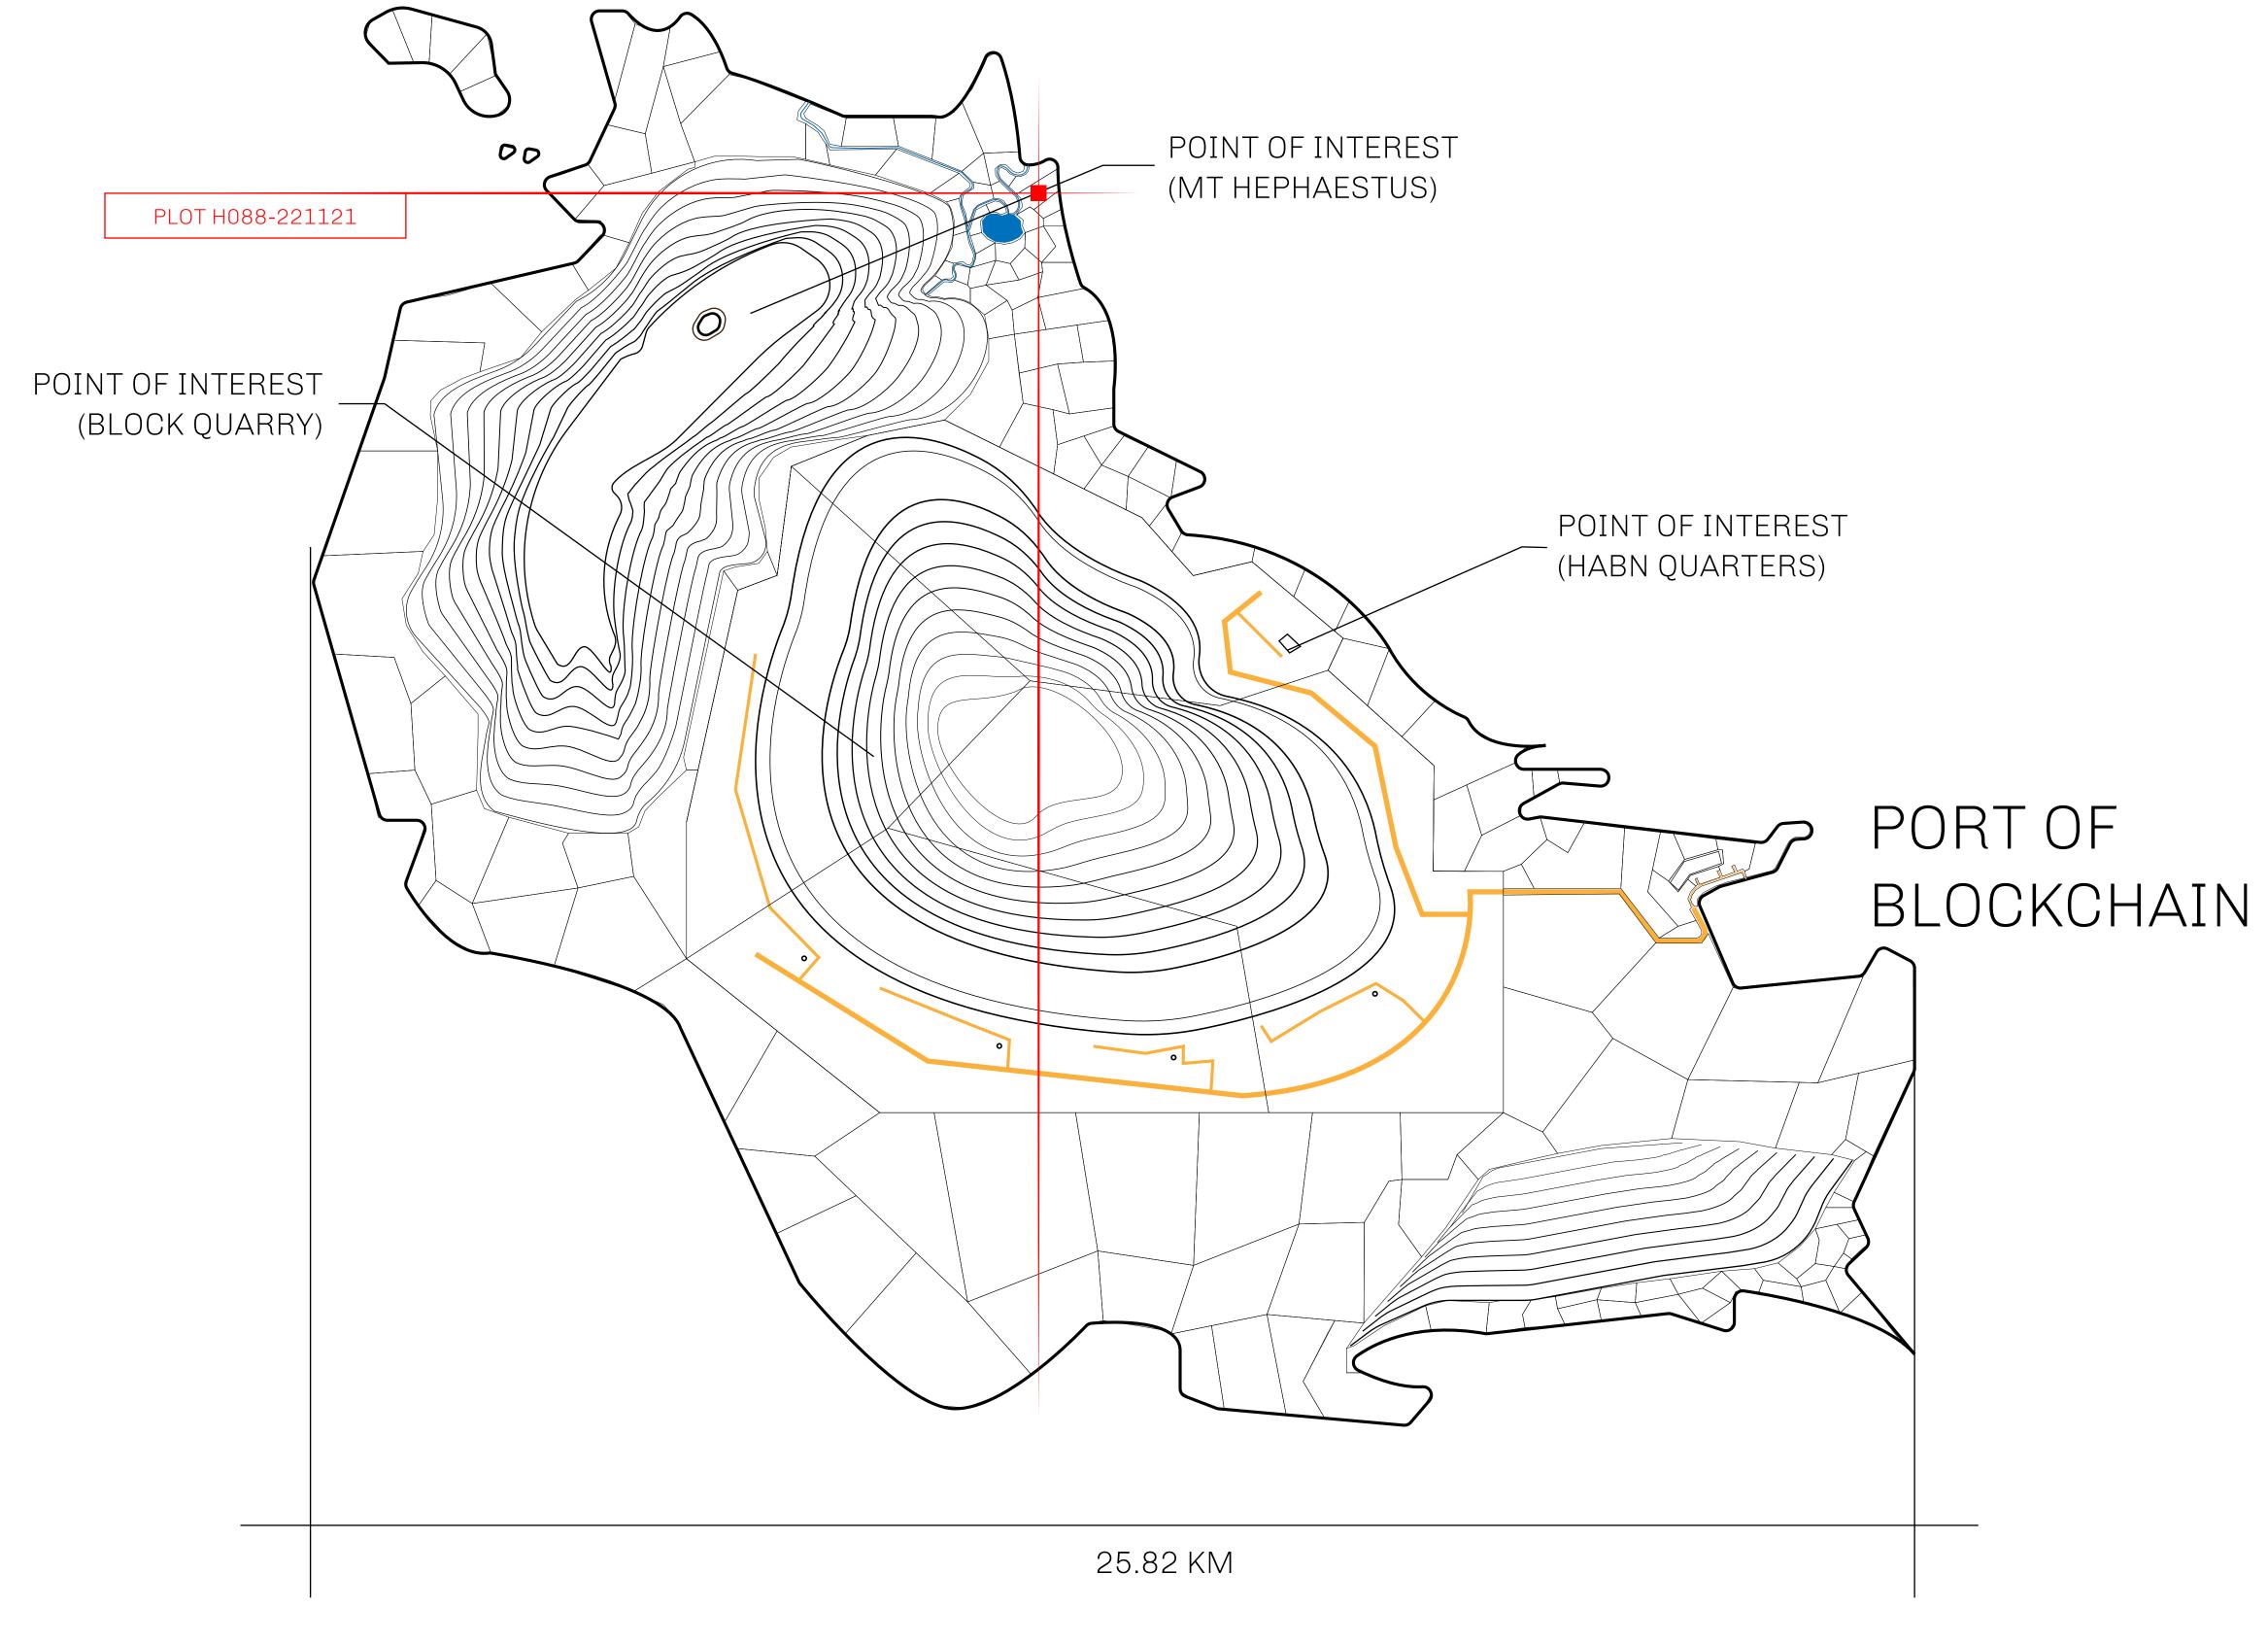

## THE BLOCK PEOPLE

HABN Island is the home of the Block Quarry, the operations center of the sophisticated tools that power financial transactions in the World. BUN, LTT, USDC, USDC platform credits, and NFT transactions and audits are handled on this island.

## GEOGRAPHY

COASTLINE
BORDERS
HIGHEST POINT
LOWEST POINT
PLOTS
SCALE

63.72 KM (39.59 MILES)

OCEAN

MT HEPHAESTUS +2097 M

PORT OF BLOCKCHAIN -95 M

181 1:50000

## H.M. LNFT Land Registry

H088-221121

TITLE NUMBER

ADMINISTRATIVE AREA

HABN ISLAND

ISSUED 22 November 2021

SCALE **1/50000** 

SMJJ ) E