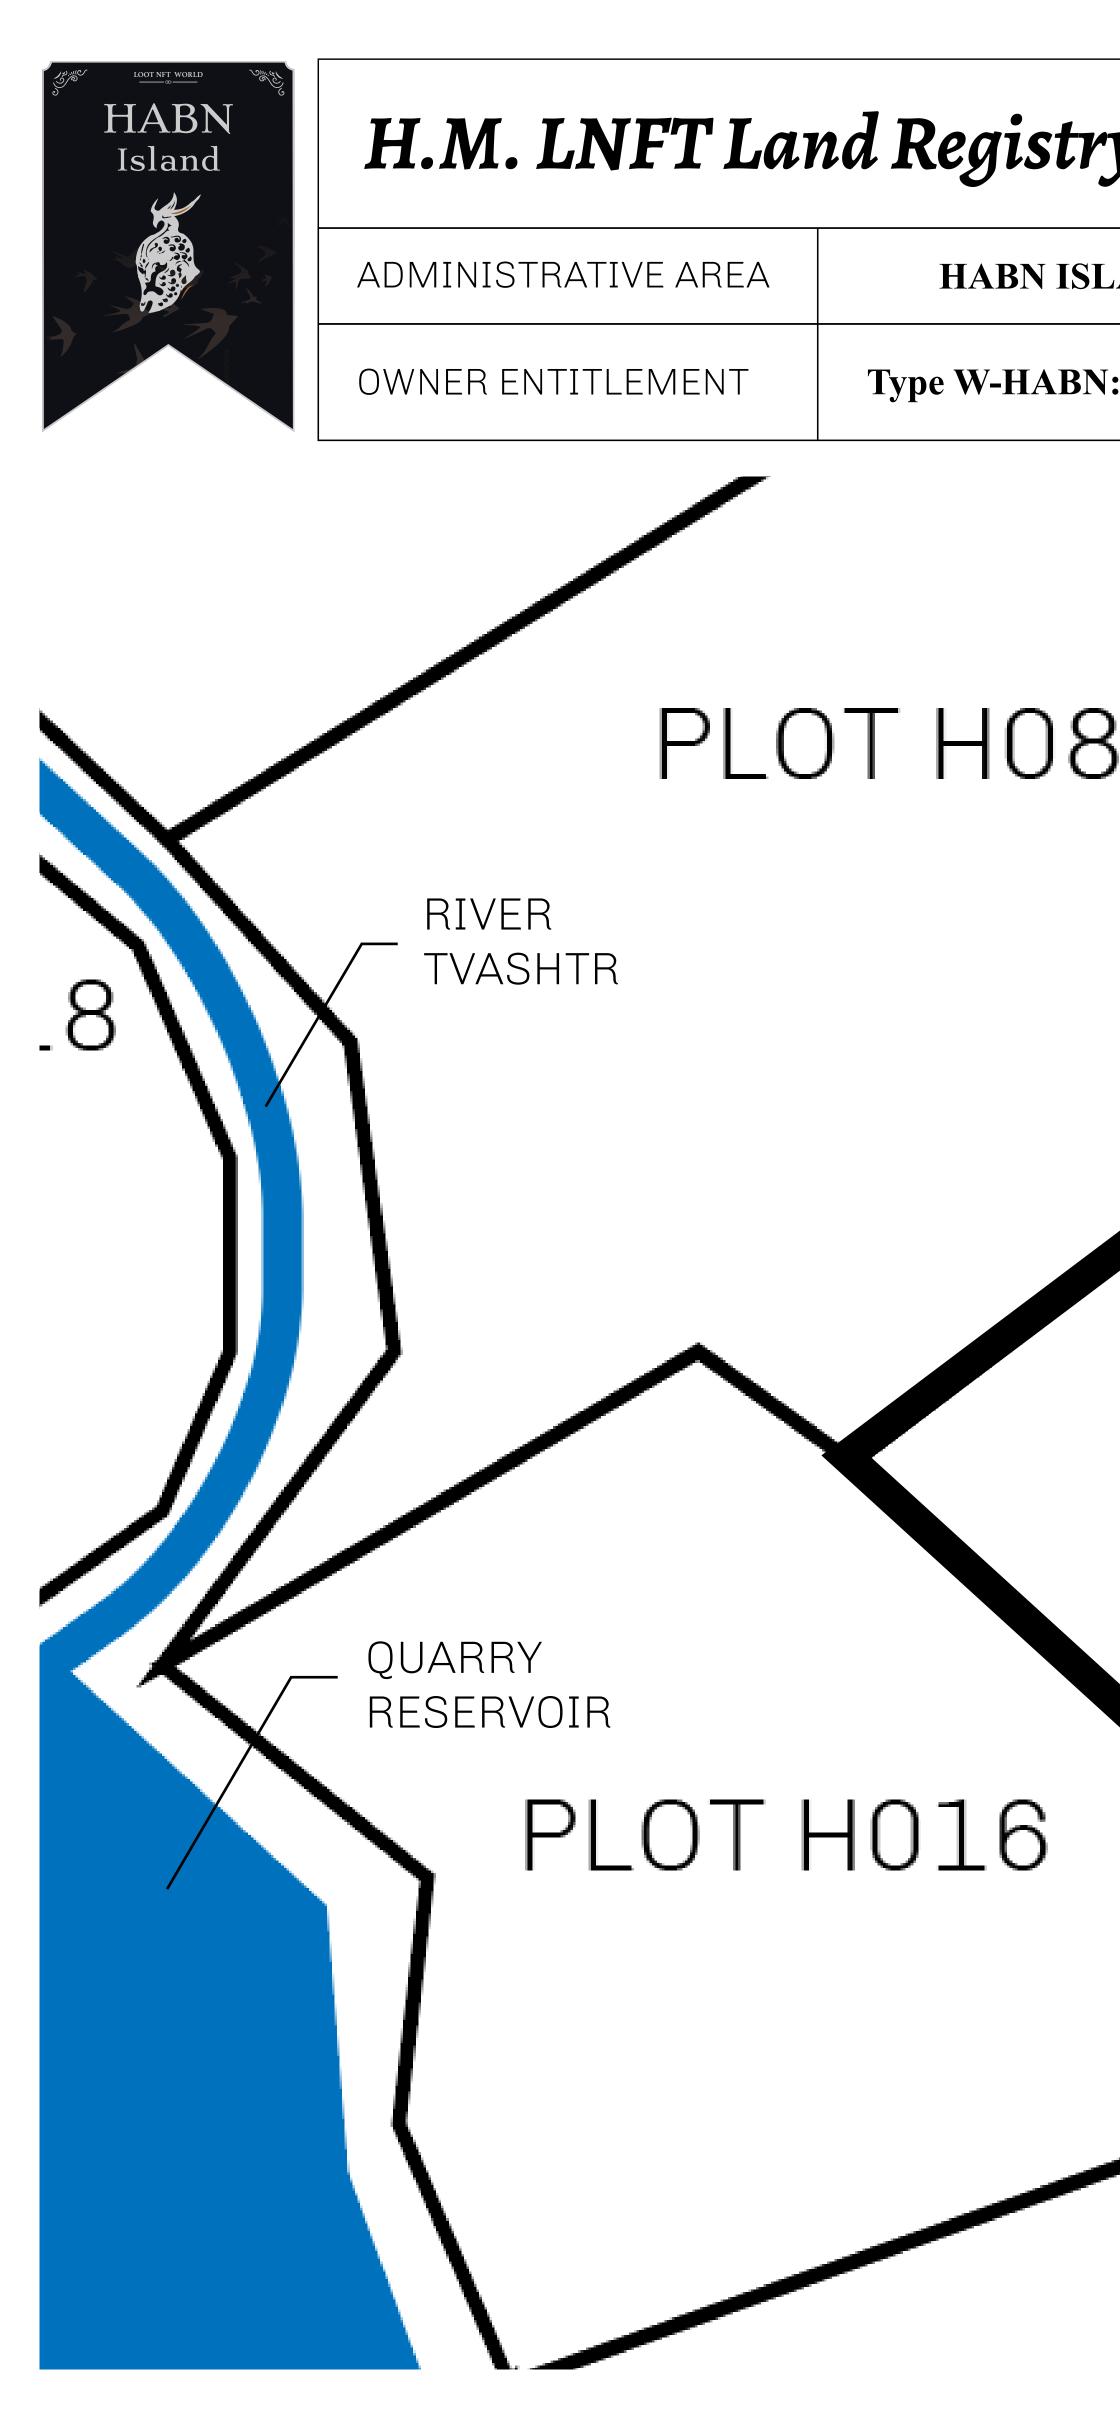

#### GEOGRAPHY

COASTLINE BORDERS HIGHEST POINT LOWEST POINT PLOTS SCALE 63.72 KM (39.59 MILES) OCEAN MT HEPHAESTUS +2097 M PORT OF BLOCKCHAIN -95 M 181 1:50000

|               | TITLE NUMBER<br>H087-221121 |     |                                       |
|---------------|-----------------------------|-----|---------------------------------------|
| y             |                             |     |                                       |
| LAND          | ISSUED 22 November 2021     | bj. | SCALE 1/50000                         |
| N: Mint 4 NFT | Stories                     |     | CSEAL OF THE STY                      |
|               |                             |     | A A A A A A A A A A A A A A A A A A A |
|               |                             |     |                                       |
|               |                             |     |                                       |
| 38            |                             |     |                                       |
|               |                             |     |                                       |
|               |                             |     |                                       |
|               |                             |     |                                       |
|               |                             |     |                                       |
| PL(           | DT H087                     |     |                                       |
|               | DARY: 1.35 KM               |     |                                       |
|               |                             |     |                                       |
|               |                             |     |                                       |
|               |                             |     |                                       |
|               |                             |     |                                       |
|               | PLOT H086                   |     |                                       |
|               |                             |     |                                       |
|               |                             |     |                                       |
|               |                             |     |                                       |
|               |                             |     |                                       |