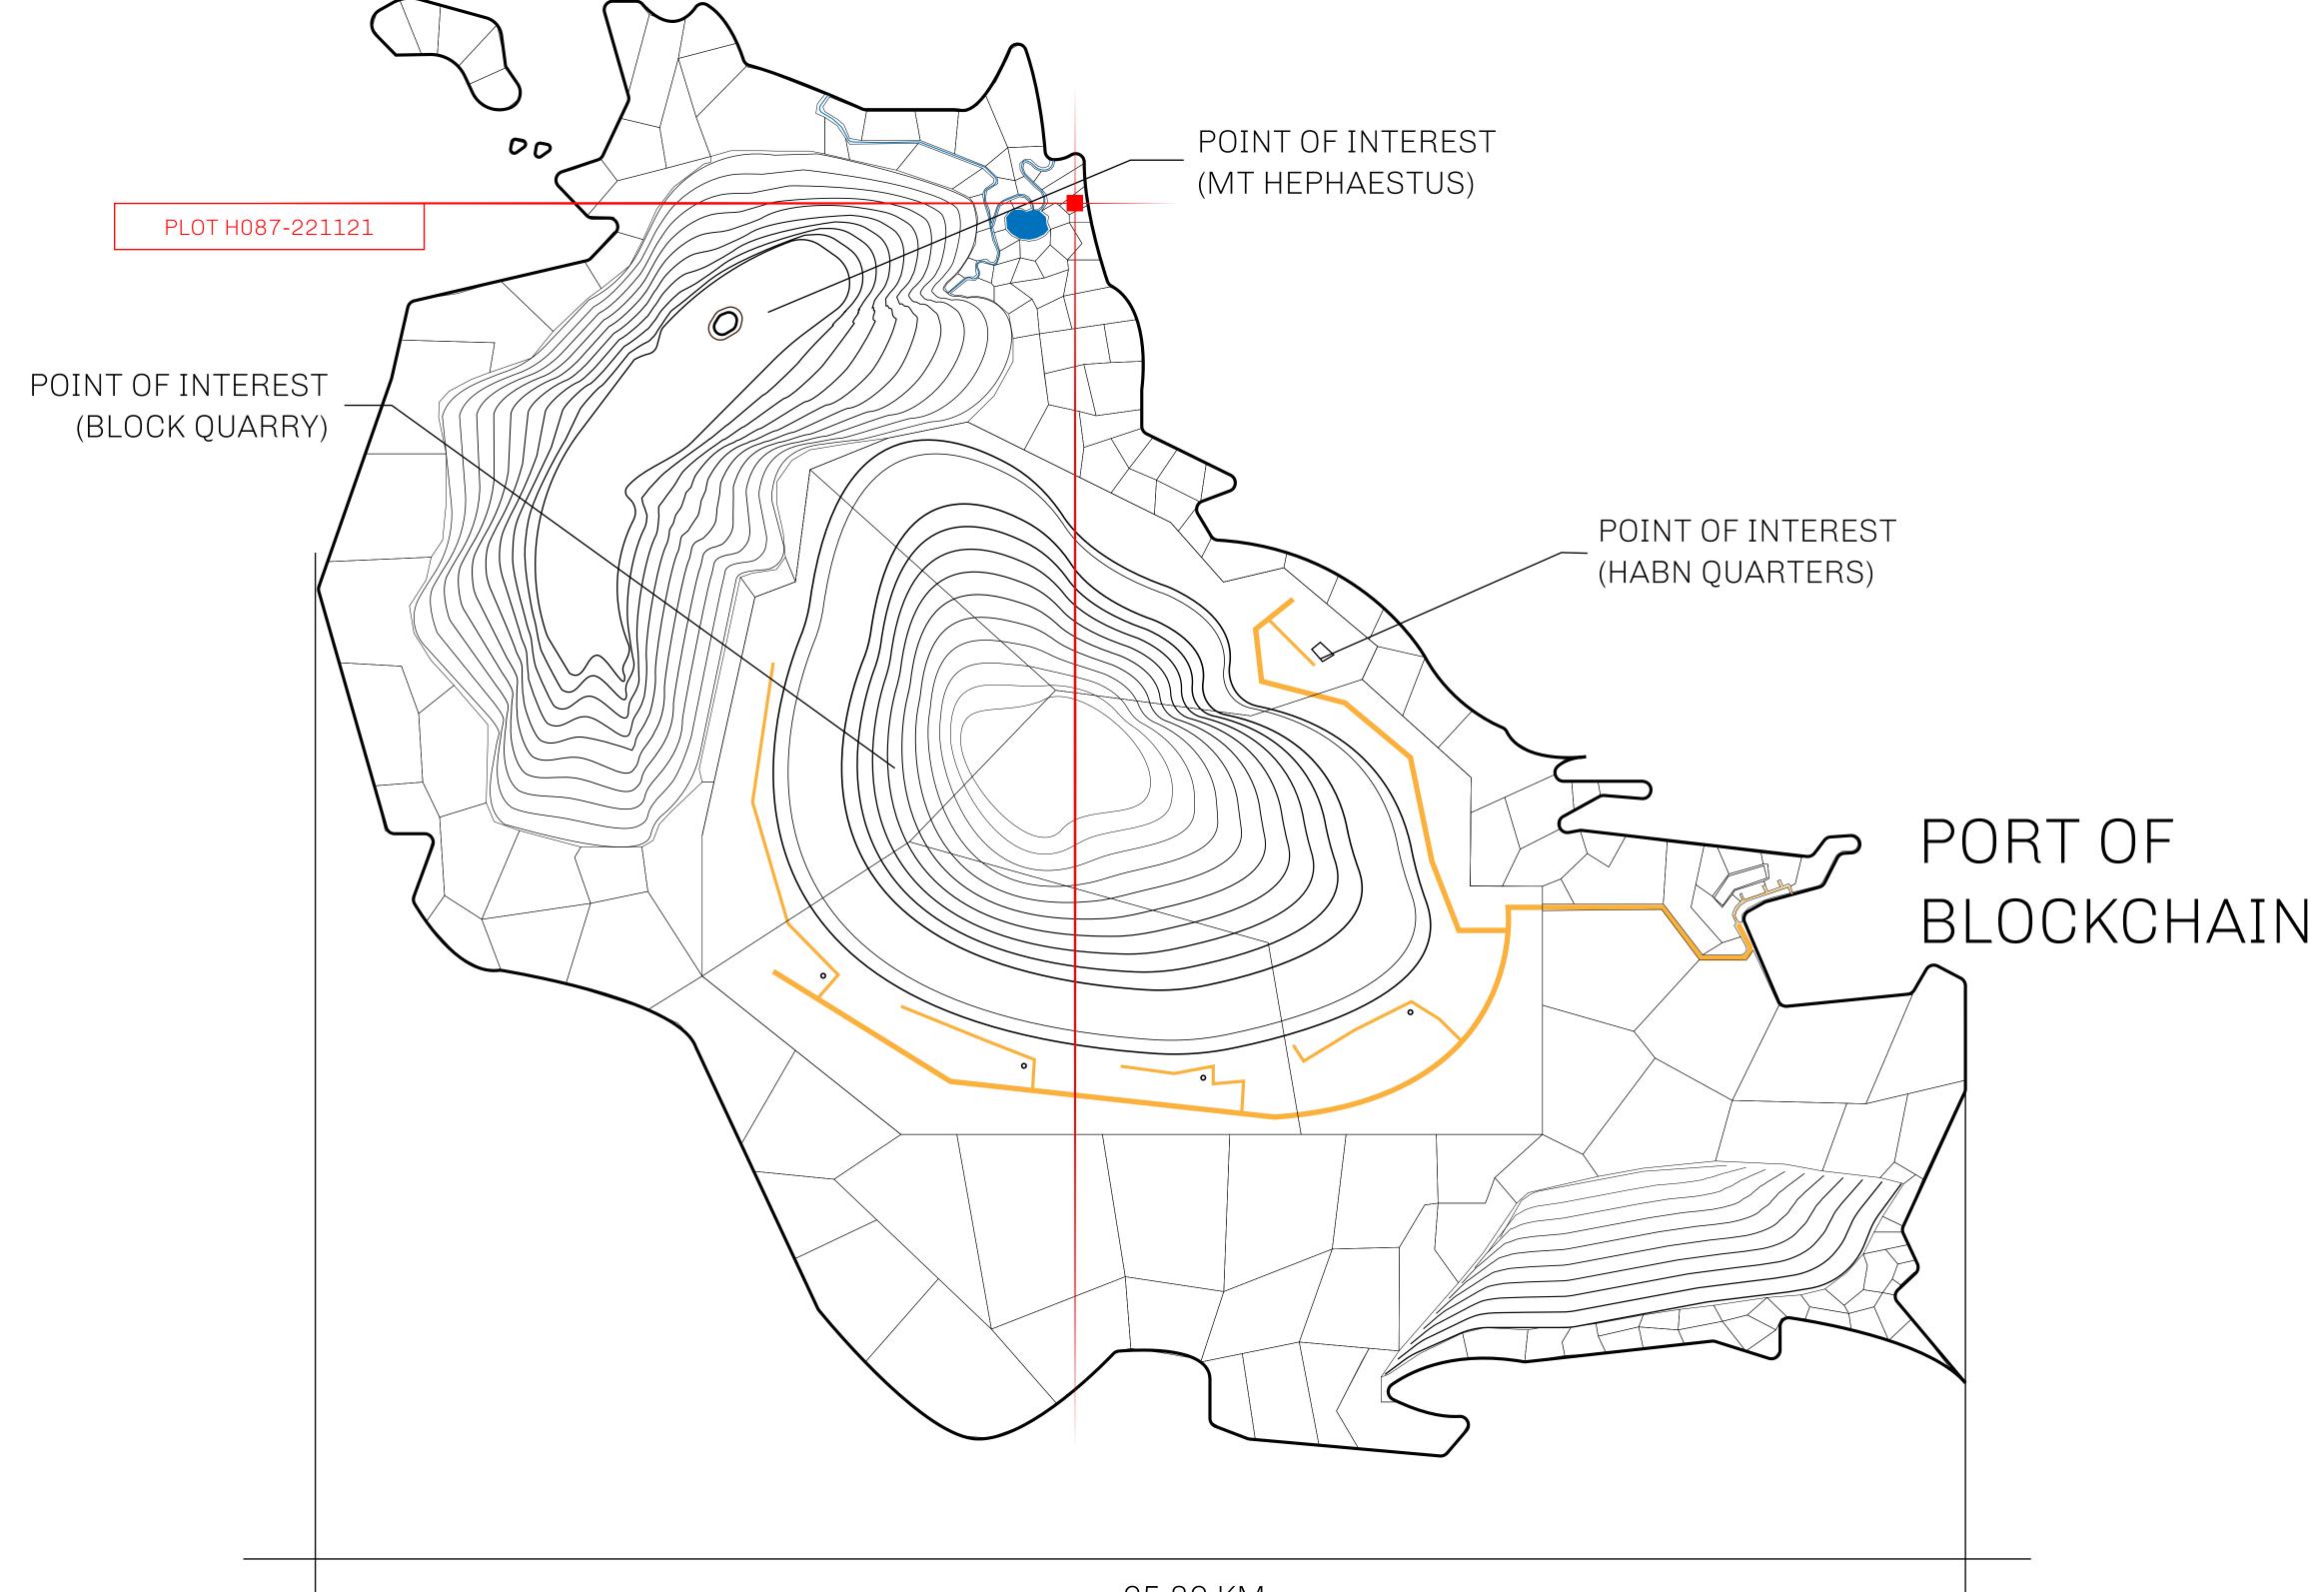

### THE BLOCK PEOPLE

HABN Island is the home of the Block Quarry, the operations center of the sophisticated tools that power financial transactions in the World. BUN, LTT, USDC, USDC platform credits, and NFT transactions and audits are handled on this island.

#### GEOGRAPHY

COASTLINE BORDERS HIGHEST POINT LOWEST POINT PLOTS SCALE 63.72 KM (39.59 MILES) OCEAN MT HEPHAESTUS +2097 M PORT OF BLOCKCHAIN -95 M 181 1:50000

|               | TITLE NUMBER<br>H087-221121 |     |                                       |
|---------------|-----------------------------|-----|---------------------------------------|
| y             |                             |     |                                       |
| LAND          | ISSUED 22 November 2021     | bj. | SCALE 1/50000                         |
| N: Mint 4 NFT | Stories                     |     | CSEAL OF THE STY                      |
|               |                             |     | A A A A A A A A A A A A A A A A A A A |
|               |                             |     |                                       |
|               |                             |     |                                       |
| 38            |                             |     |                                       |
|               |                             |     |                                       |
|               |                             |     |                                       |
|               |                             |     |                                       |
|               |                             |     |                                       |
| PL(           | DT H087                     |     |                                       |
|               | DARY: 1.35 KM               |     |                                       |
|               |                             |     |                                       |
|               |                             |     |                                       |
|               |                             |     |                                       |
|               |                             |     |                                       |
|               | PLOT H086                   |     |                                       |
|               |                             |     |                                       |
|               |                             |     |                                       |
|               |                             |     |                                       |
|               |                             |     |                                       |