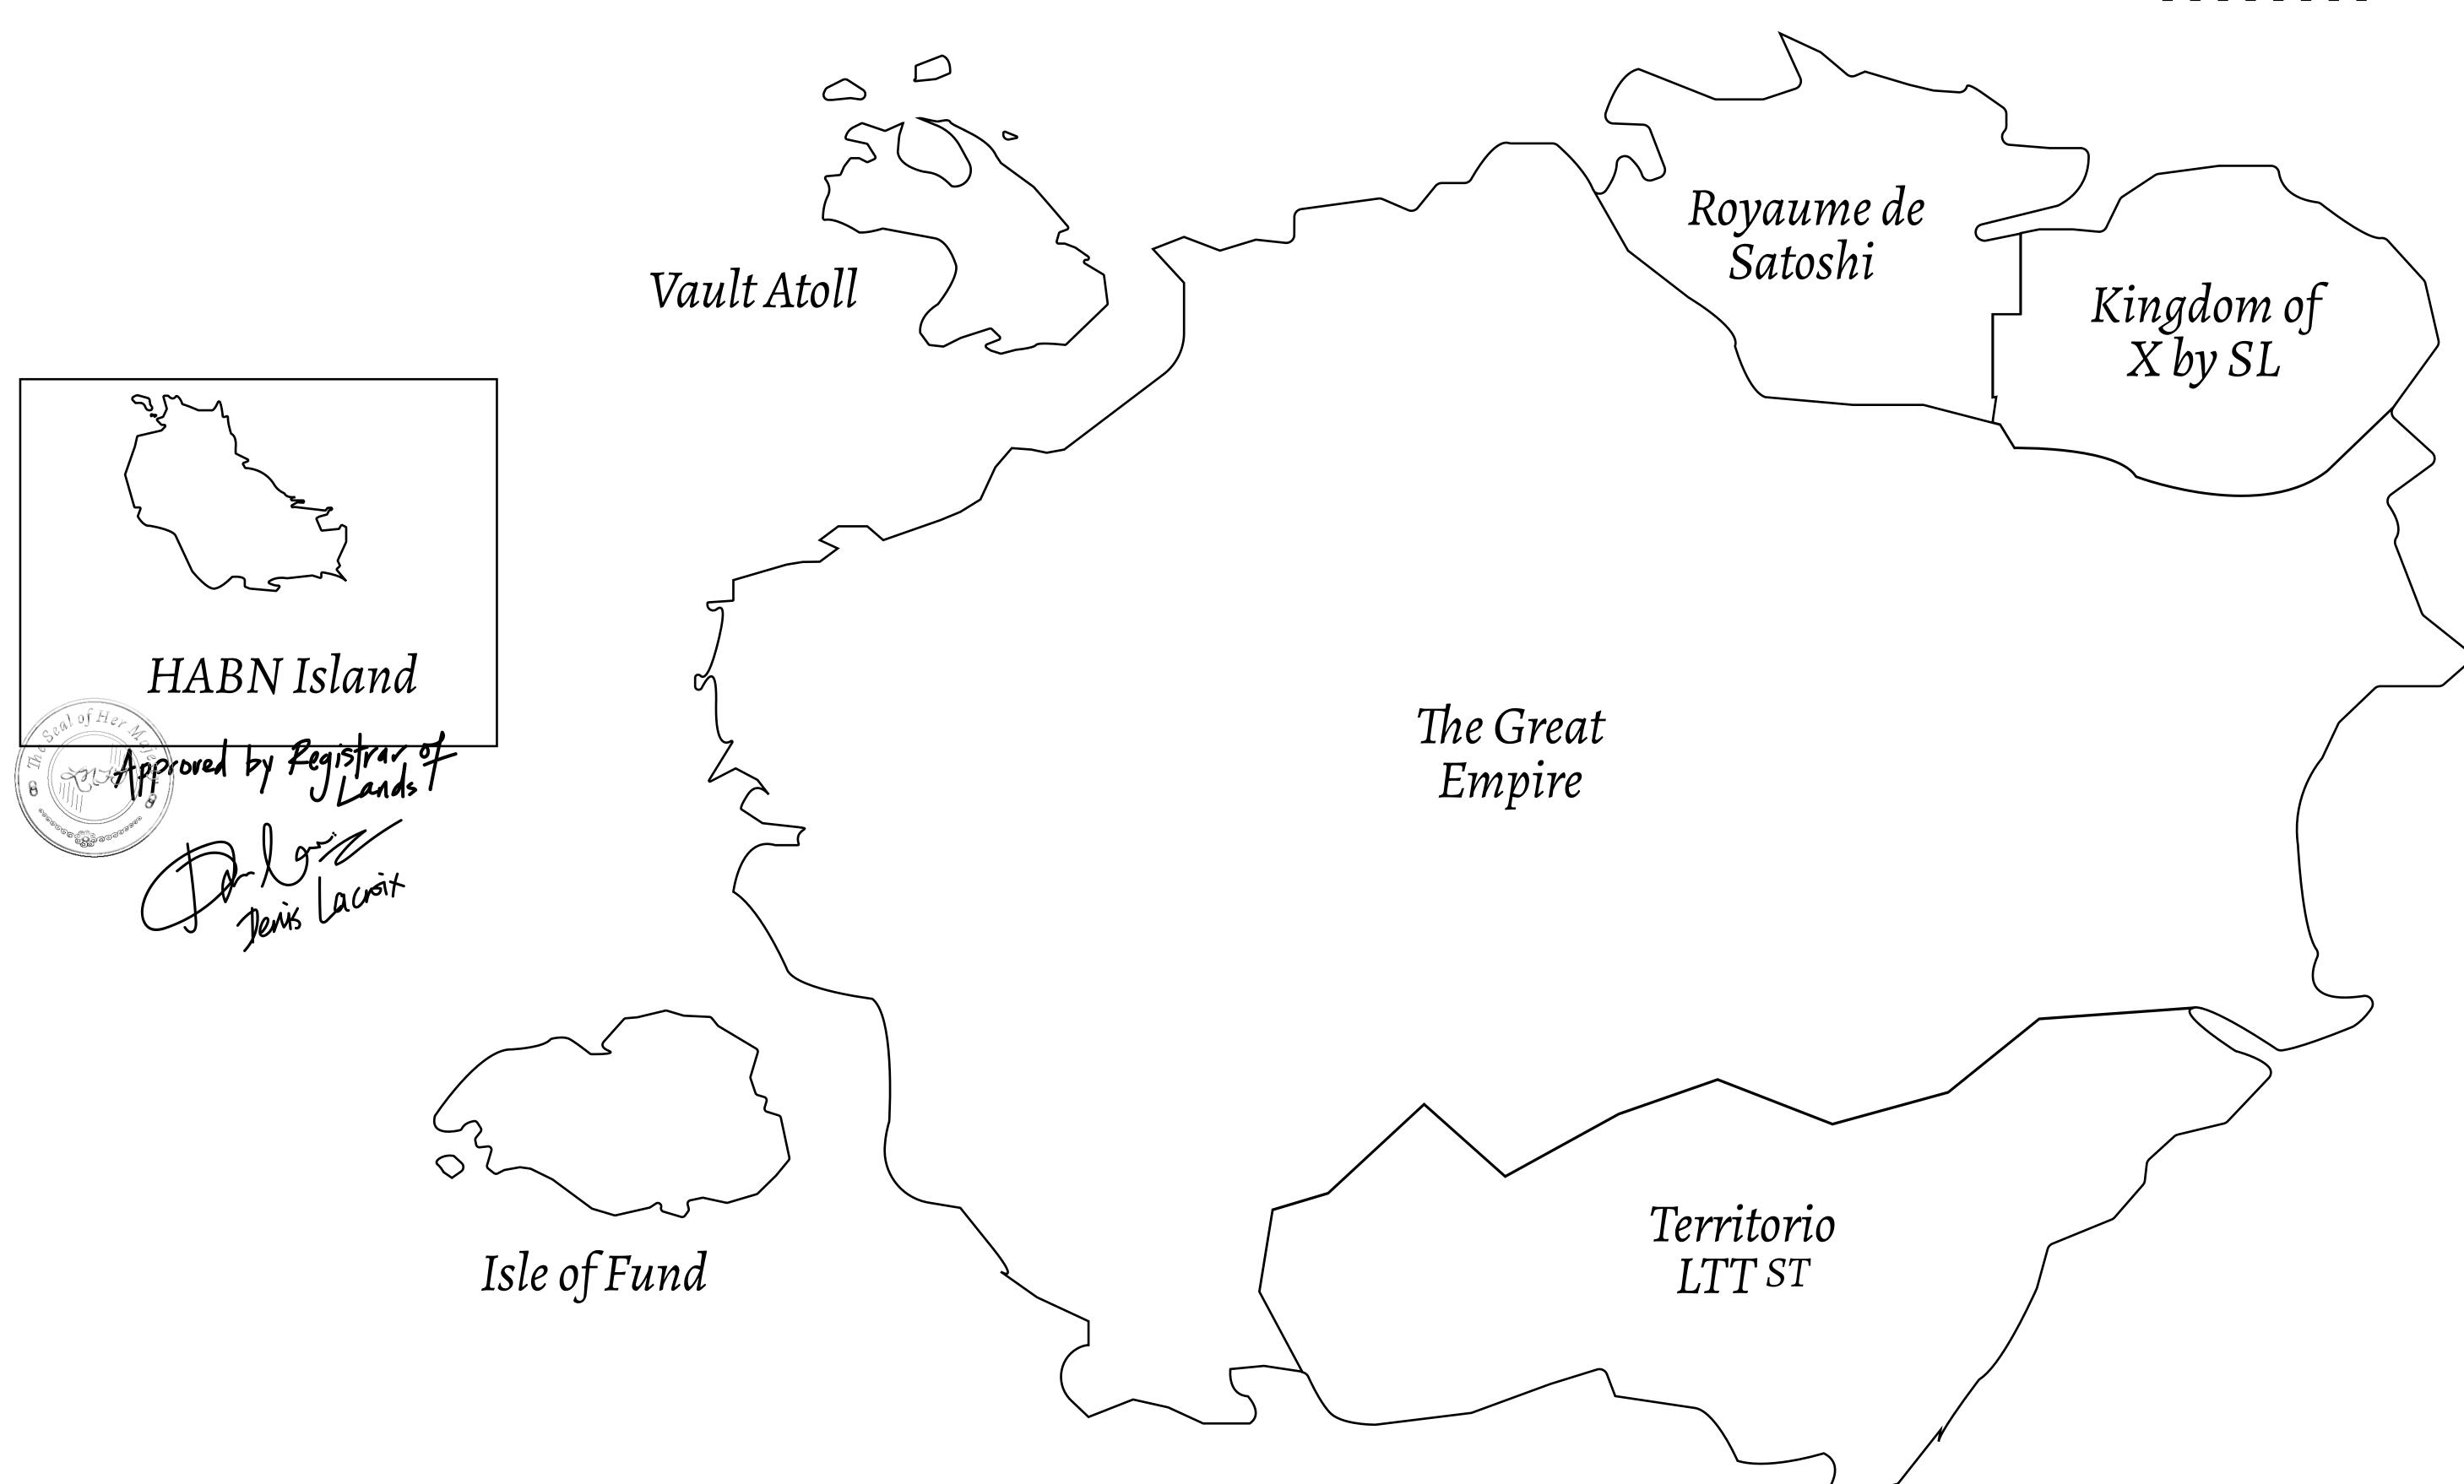

## THE BLOCK PEOPLE

HABN Island is the home of the Block Quarry, the operations center of the sophisticated tools that power financial transactions in the World. BUN, LTT, USDC, USDC platform credits, and NFT transactions and audits are handled on this island.

## GEOGRAPHY

COASTLINE 63.72 KM (39.59 MILES)

BORDERS OCEAN

HIGHEST POINT MT HEPHAESTUS +2097 M
LOWEST POINT PORT OF BLOCKCHAIN -95 M

PLOTS 181 SCALE 1:50000

## H.M. LNFT Land Registry

H086-290921

TITLE NUMBER

ADMINISTRATIVE AREA

HABN ISLAND

29 September 2021 **(2)**.

SCALE **1/50000** 

EUNE DENNE