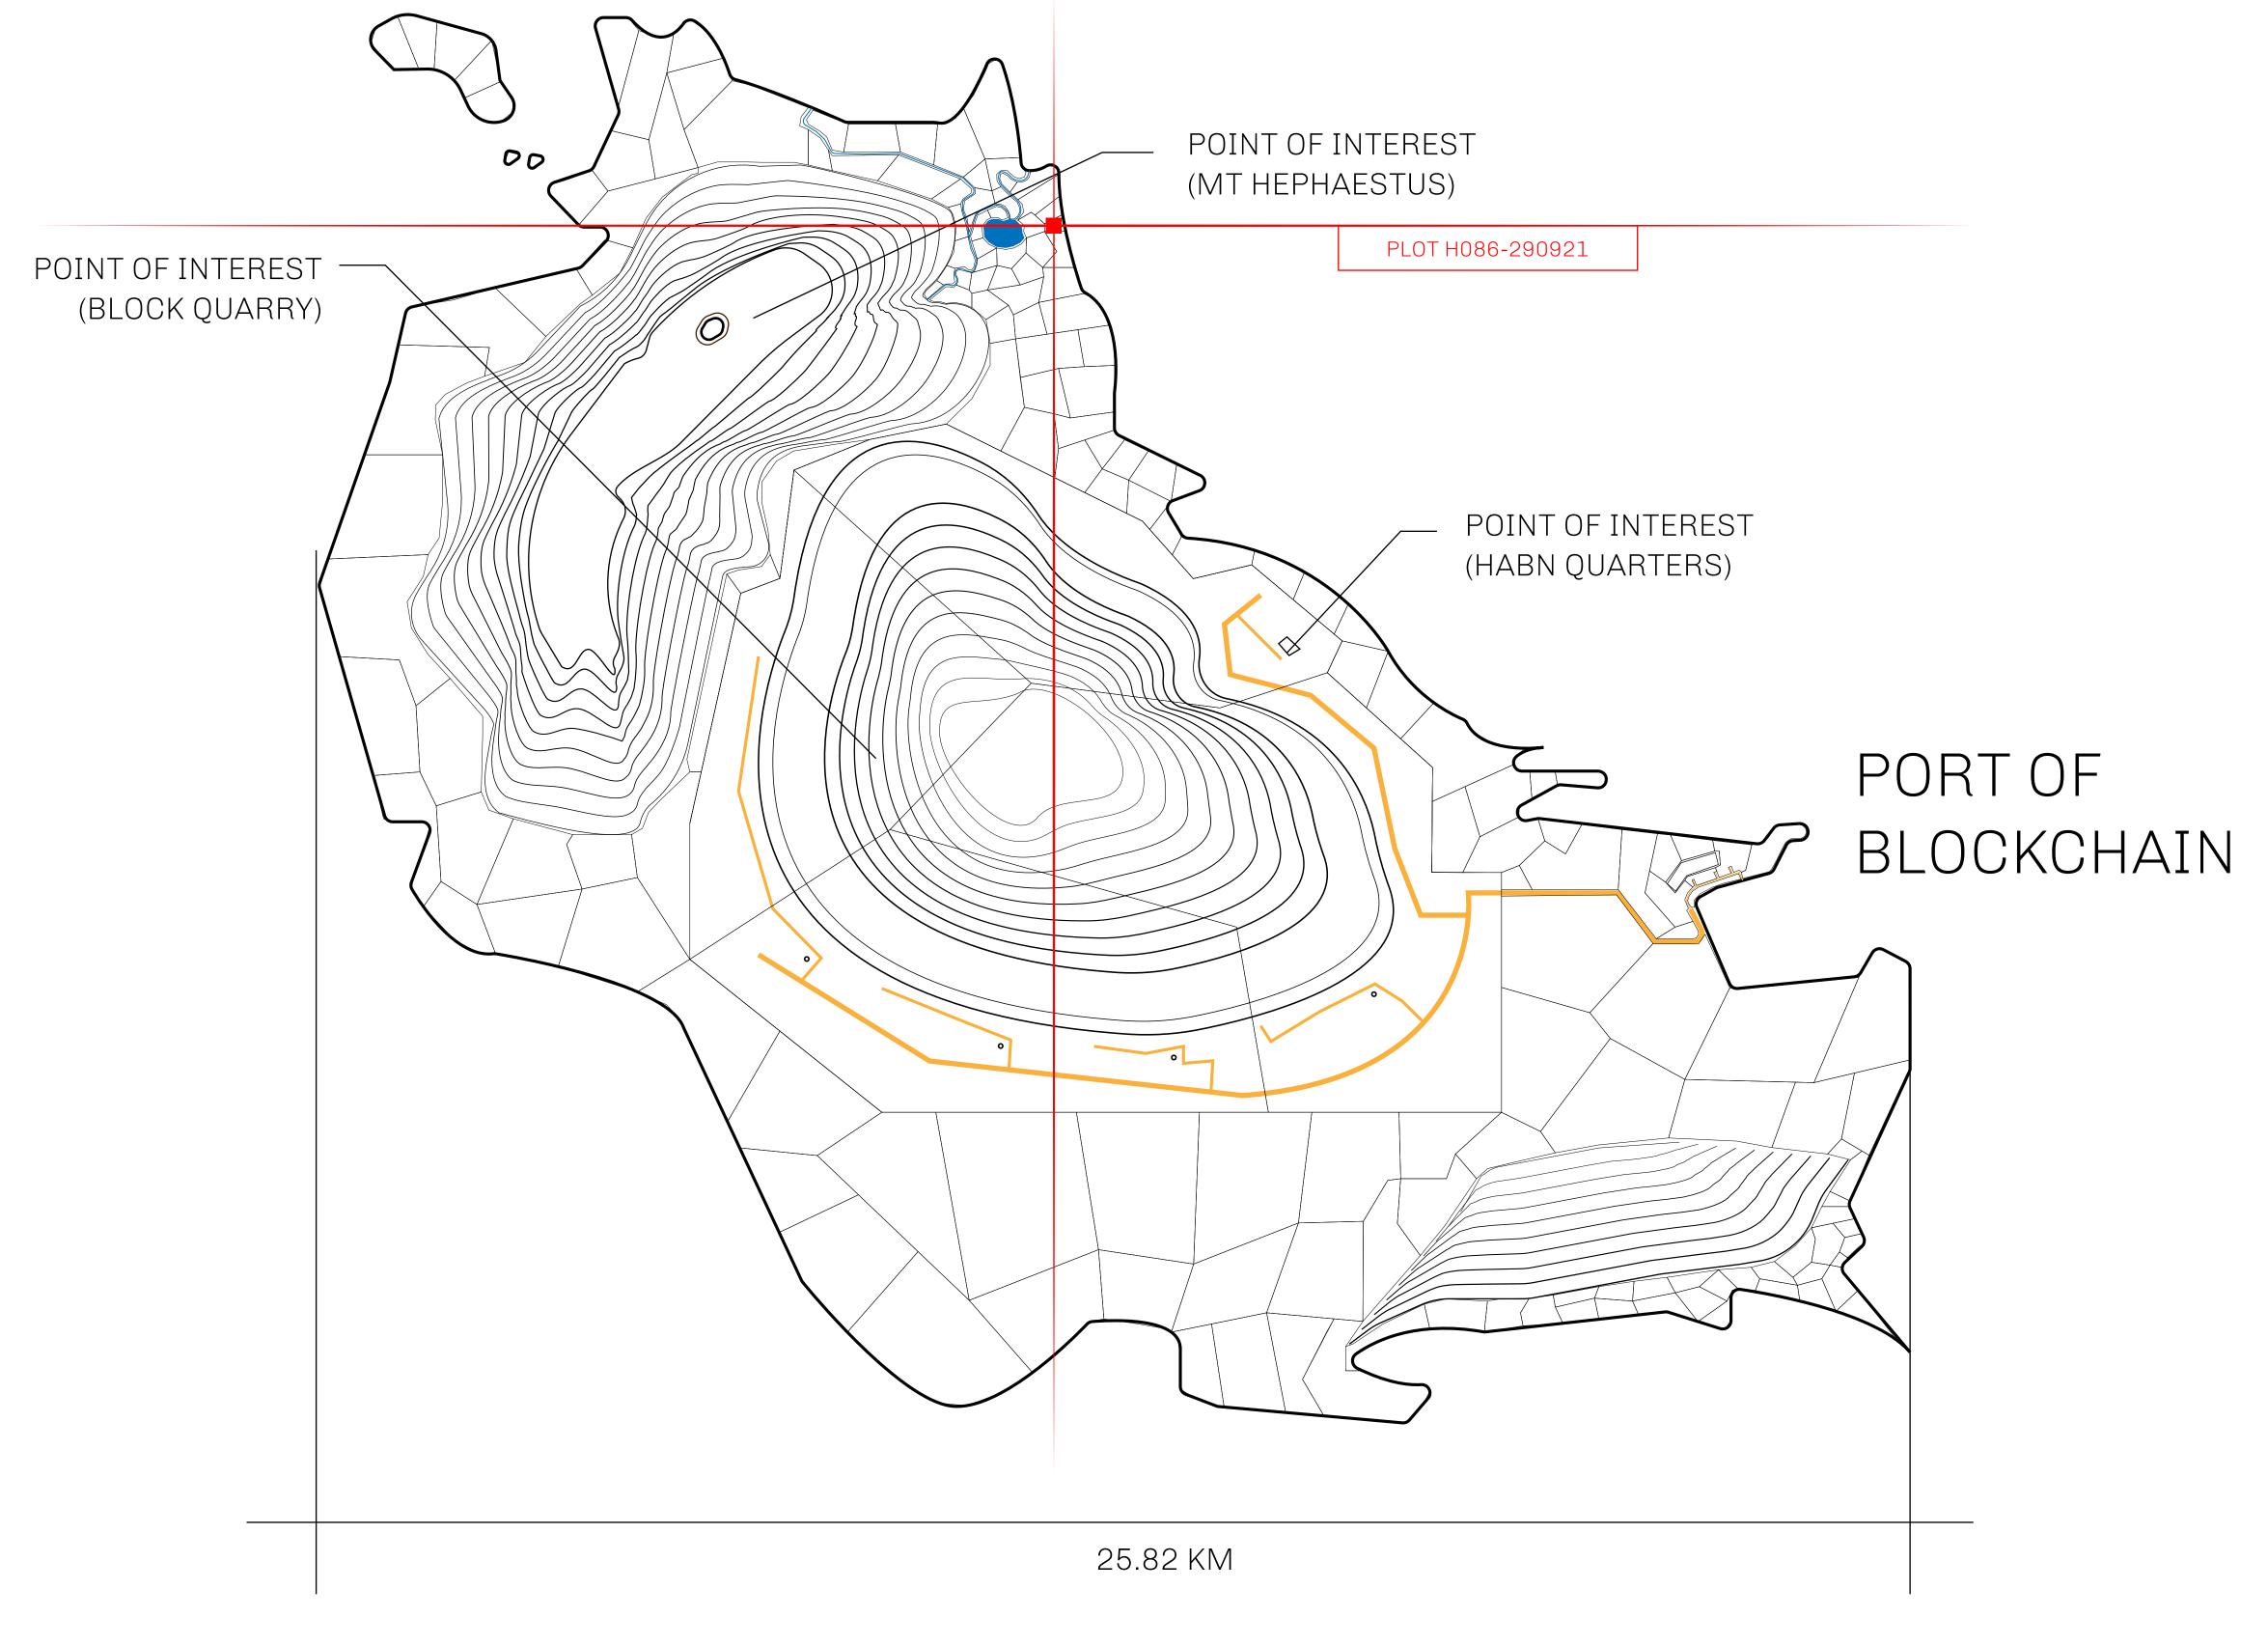

## THE BLOCK PEOPLE

HABN Island is the home of the Block Quarry, the operations center of the sophisticated tools that power financial transactions in the World. BUN, LTT, USDC, USDC platform credits, and NFT transactions and audits are handled on this island.

## GEOGRAPHY

COASTLINE 63.72 KM (39.59 MILES)

BORDERS OCEAN

HIGHEST POINT MT HEPHAESTUS +2097 M
LOWEST POINT PORT OF BLOCKCHAIN -95 M

PLOTS 181 SCALE 1:50000

## H.M. LNFT Land Registry

H086-290921

TITLE NUMBER

ADMINISTRATIVE AREA

HABN ISLAND

29 September 2021 **(2)**.

SCALE **1/50000** 

EUNE DENNE