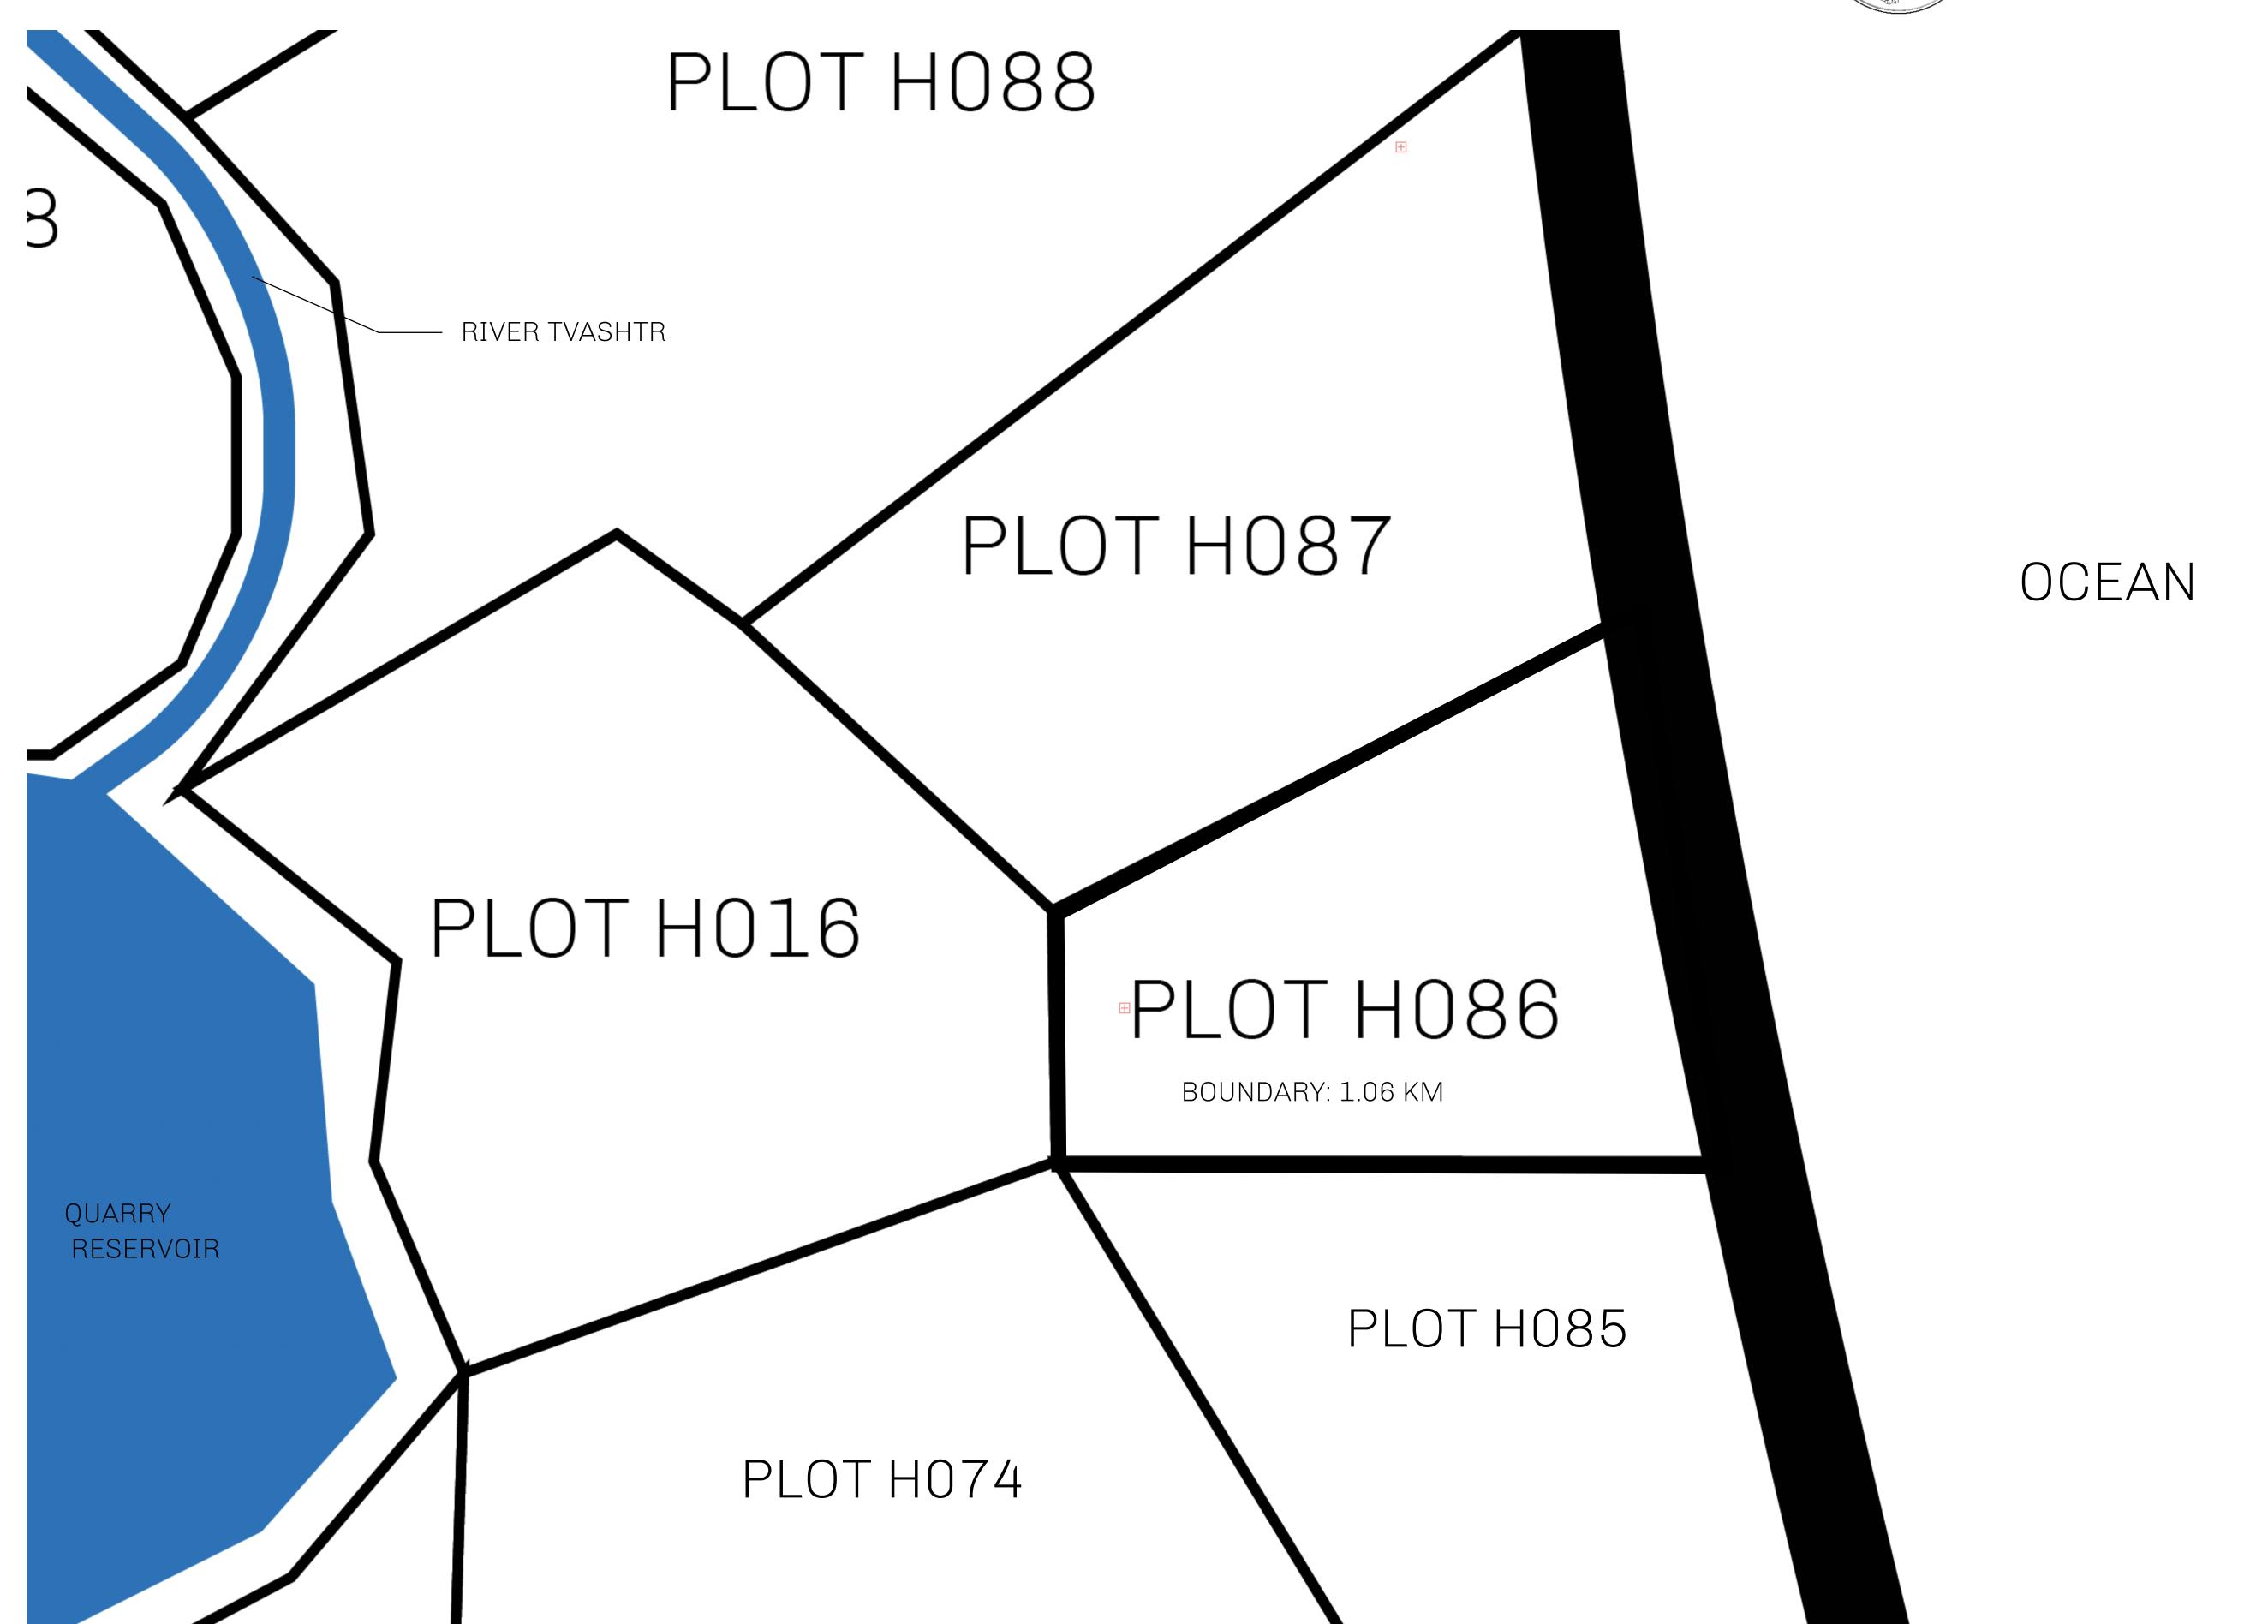

## H.M. LNFT Land Registry

H086-290921

TITLE NUMBER

ADMINISTRATIVE AREA

HABN ISLAND

29 September 2021 **(2)**.

SCALE **1/50000** 

EUNE DENNE