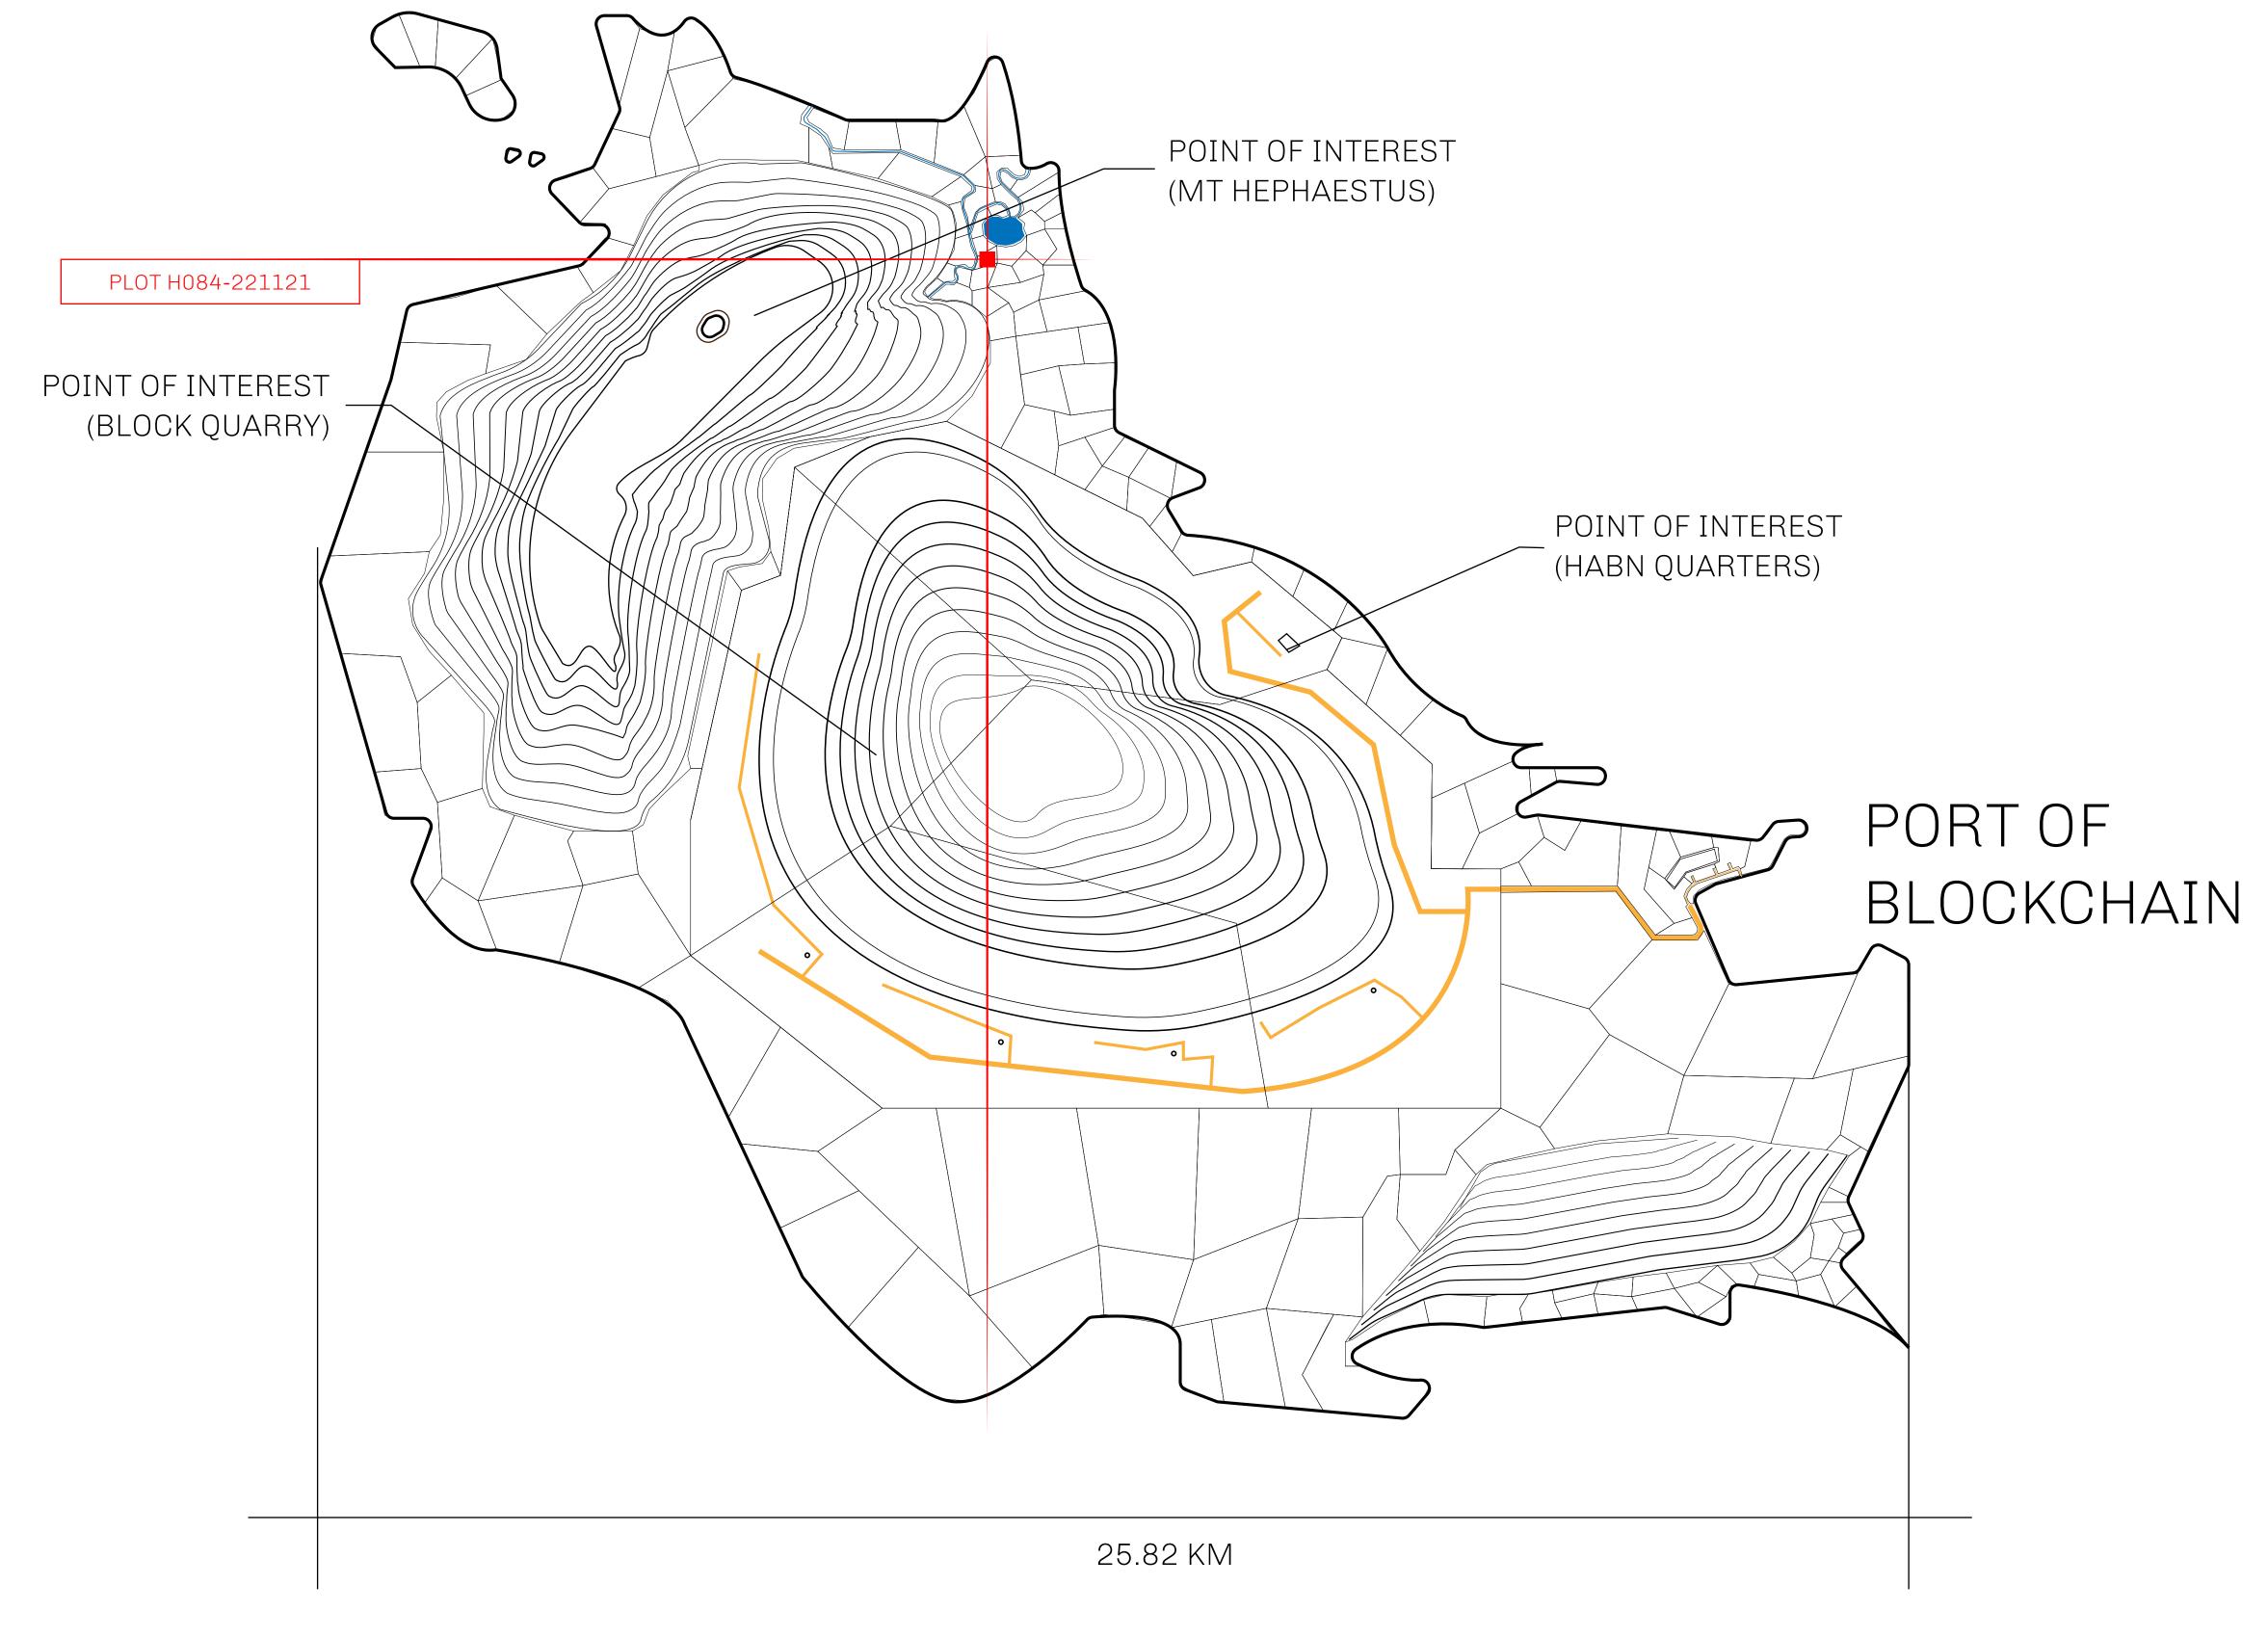

## GEOGRAPHY

COASTLINE
BORDERS
HIGHEST POINT
LOWEST POINT
PLOTS
SCALE

63.72 KM (39.59 MILES) OCEAN

MT HEPHAESTUS +2097 M PORT OF BLOCKCHAIN -95 M

181 1:50000

## H.M. LNFT Land Registry

H084-221121

TITLE NUMBER

ADMINISTRATIVE AREA

HABN ISLAND

**22 November 2021** 

SCALE **1/50000** 

OWNER ENTITLEMENT