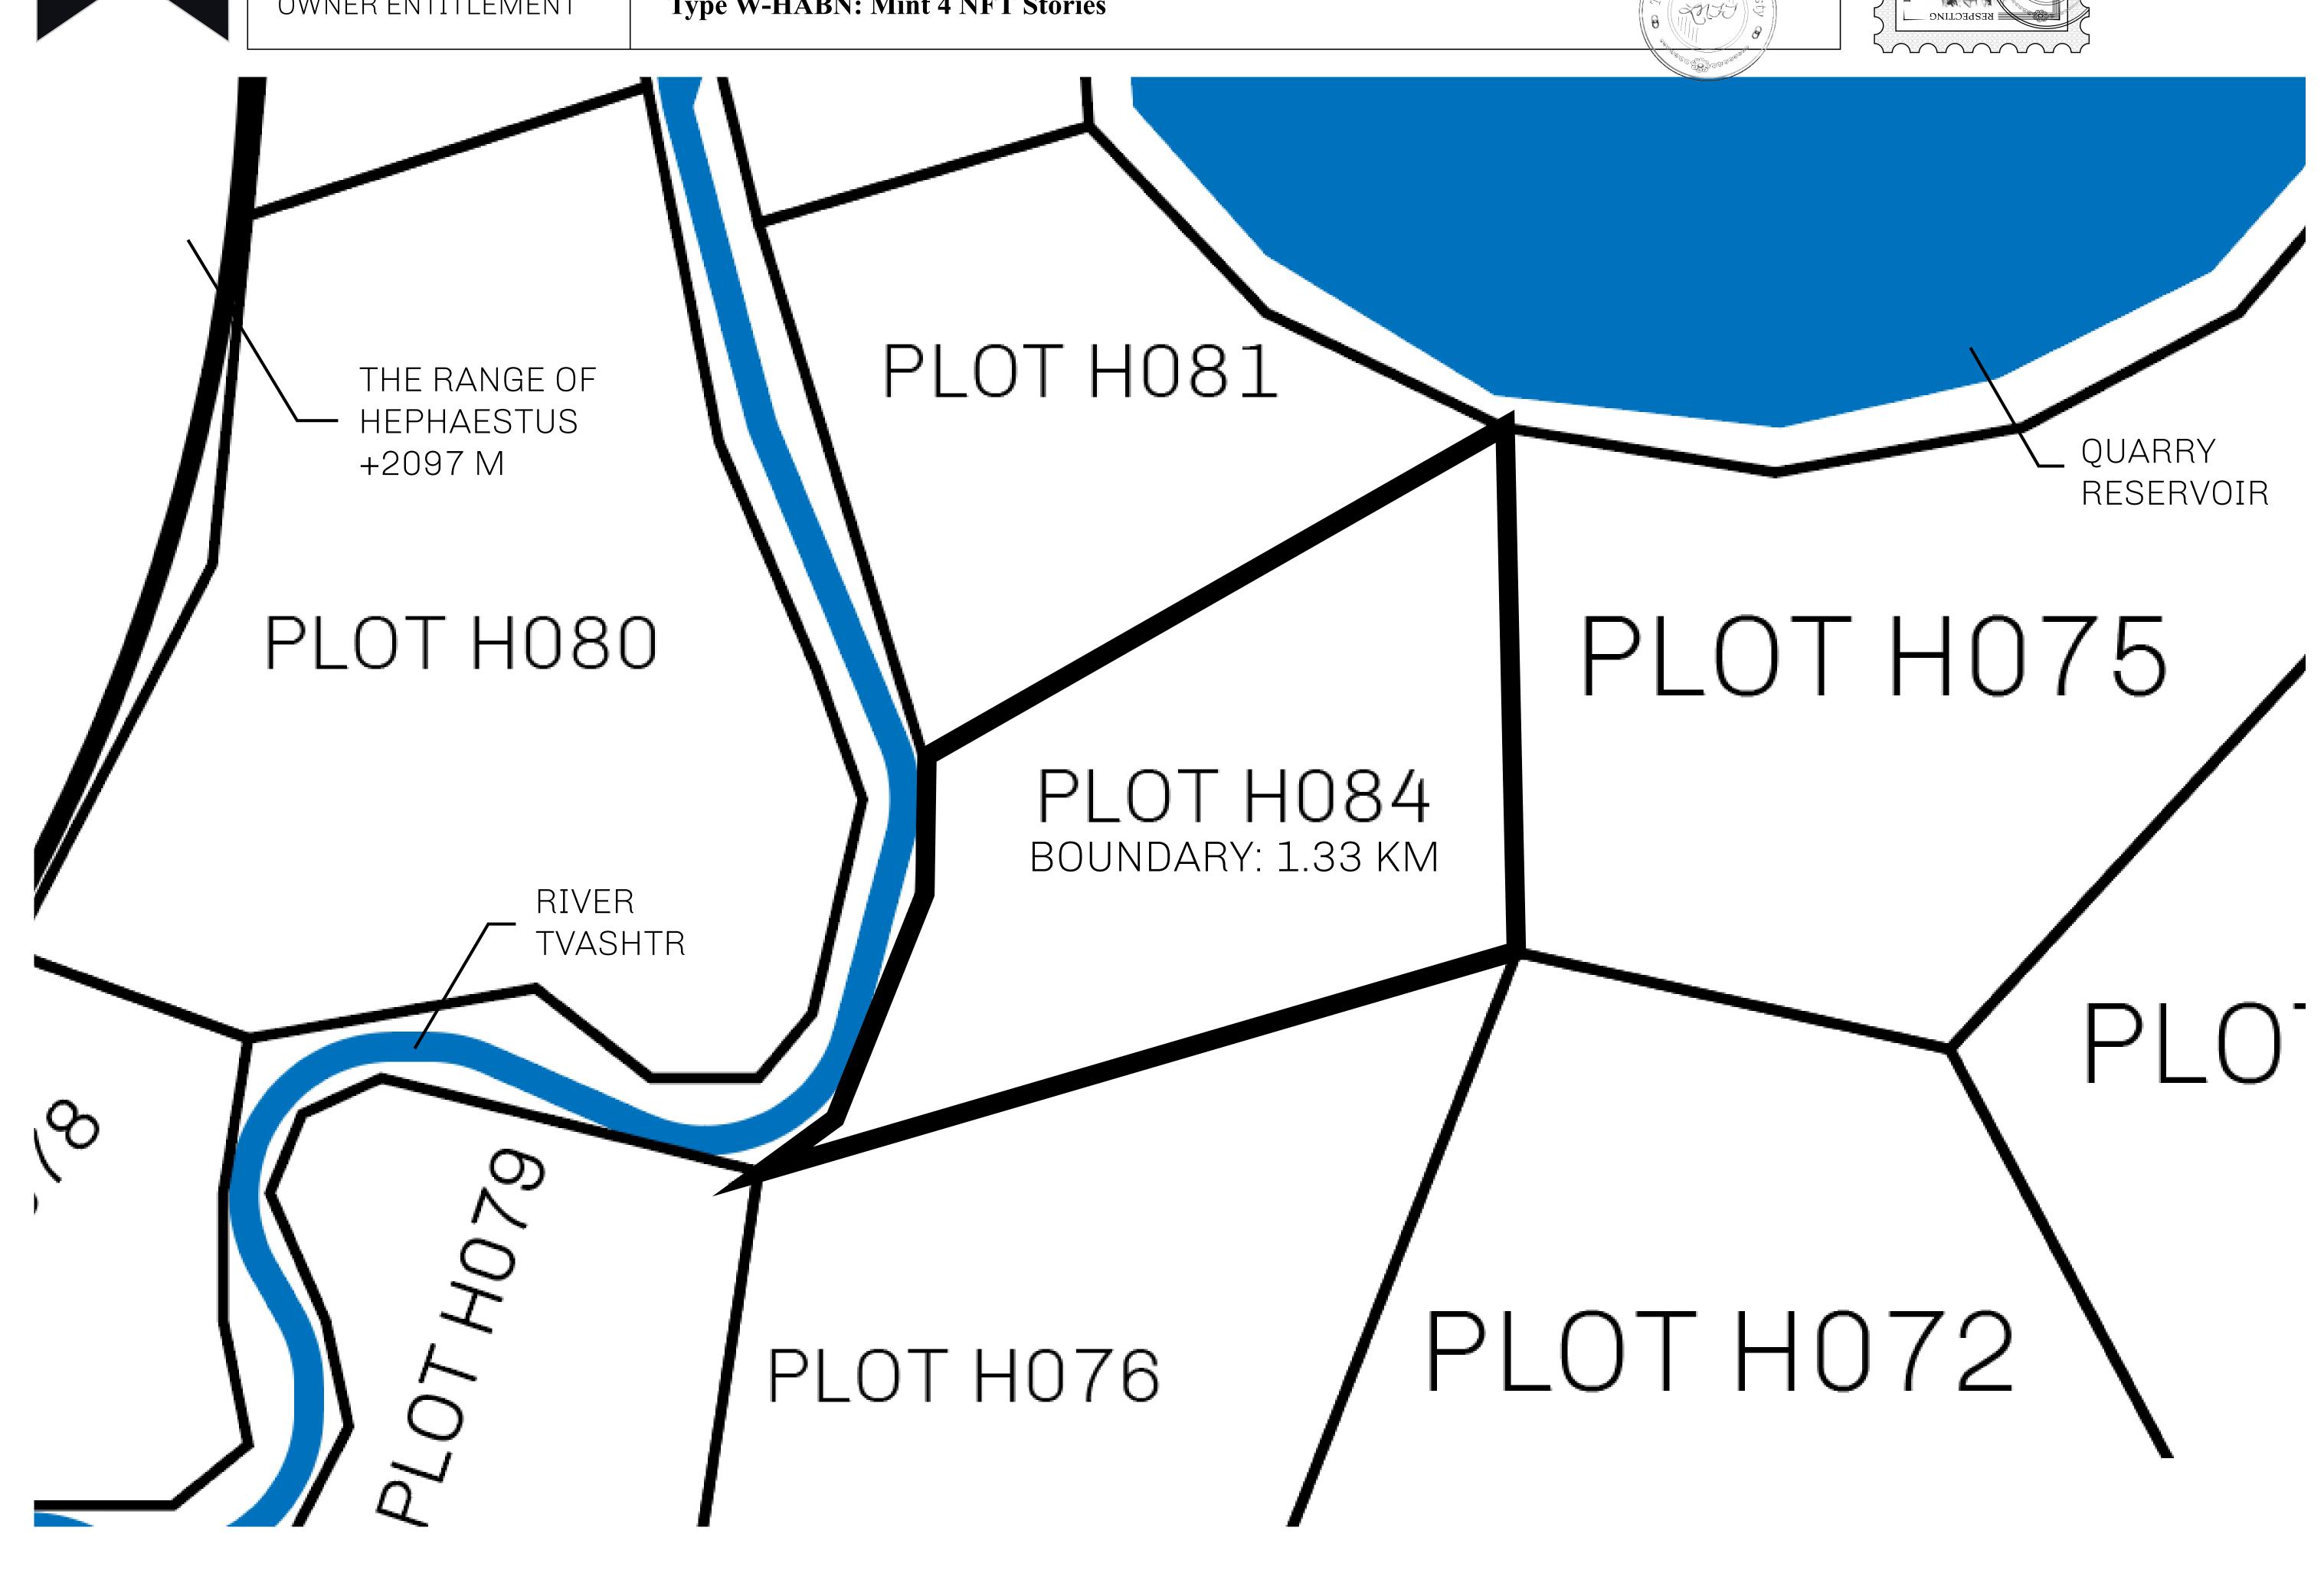

## H.M. LNFT Land Registry

H084-221121

TITLE NUMBER

ADMINISTRATIVE AREA

HABN ISLAND

**22 November 2021** 

SCALE **1/50000** 

OWNER ENTITLEMENT

**Type W-HABN: Mint 4 NFT Stories** 