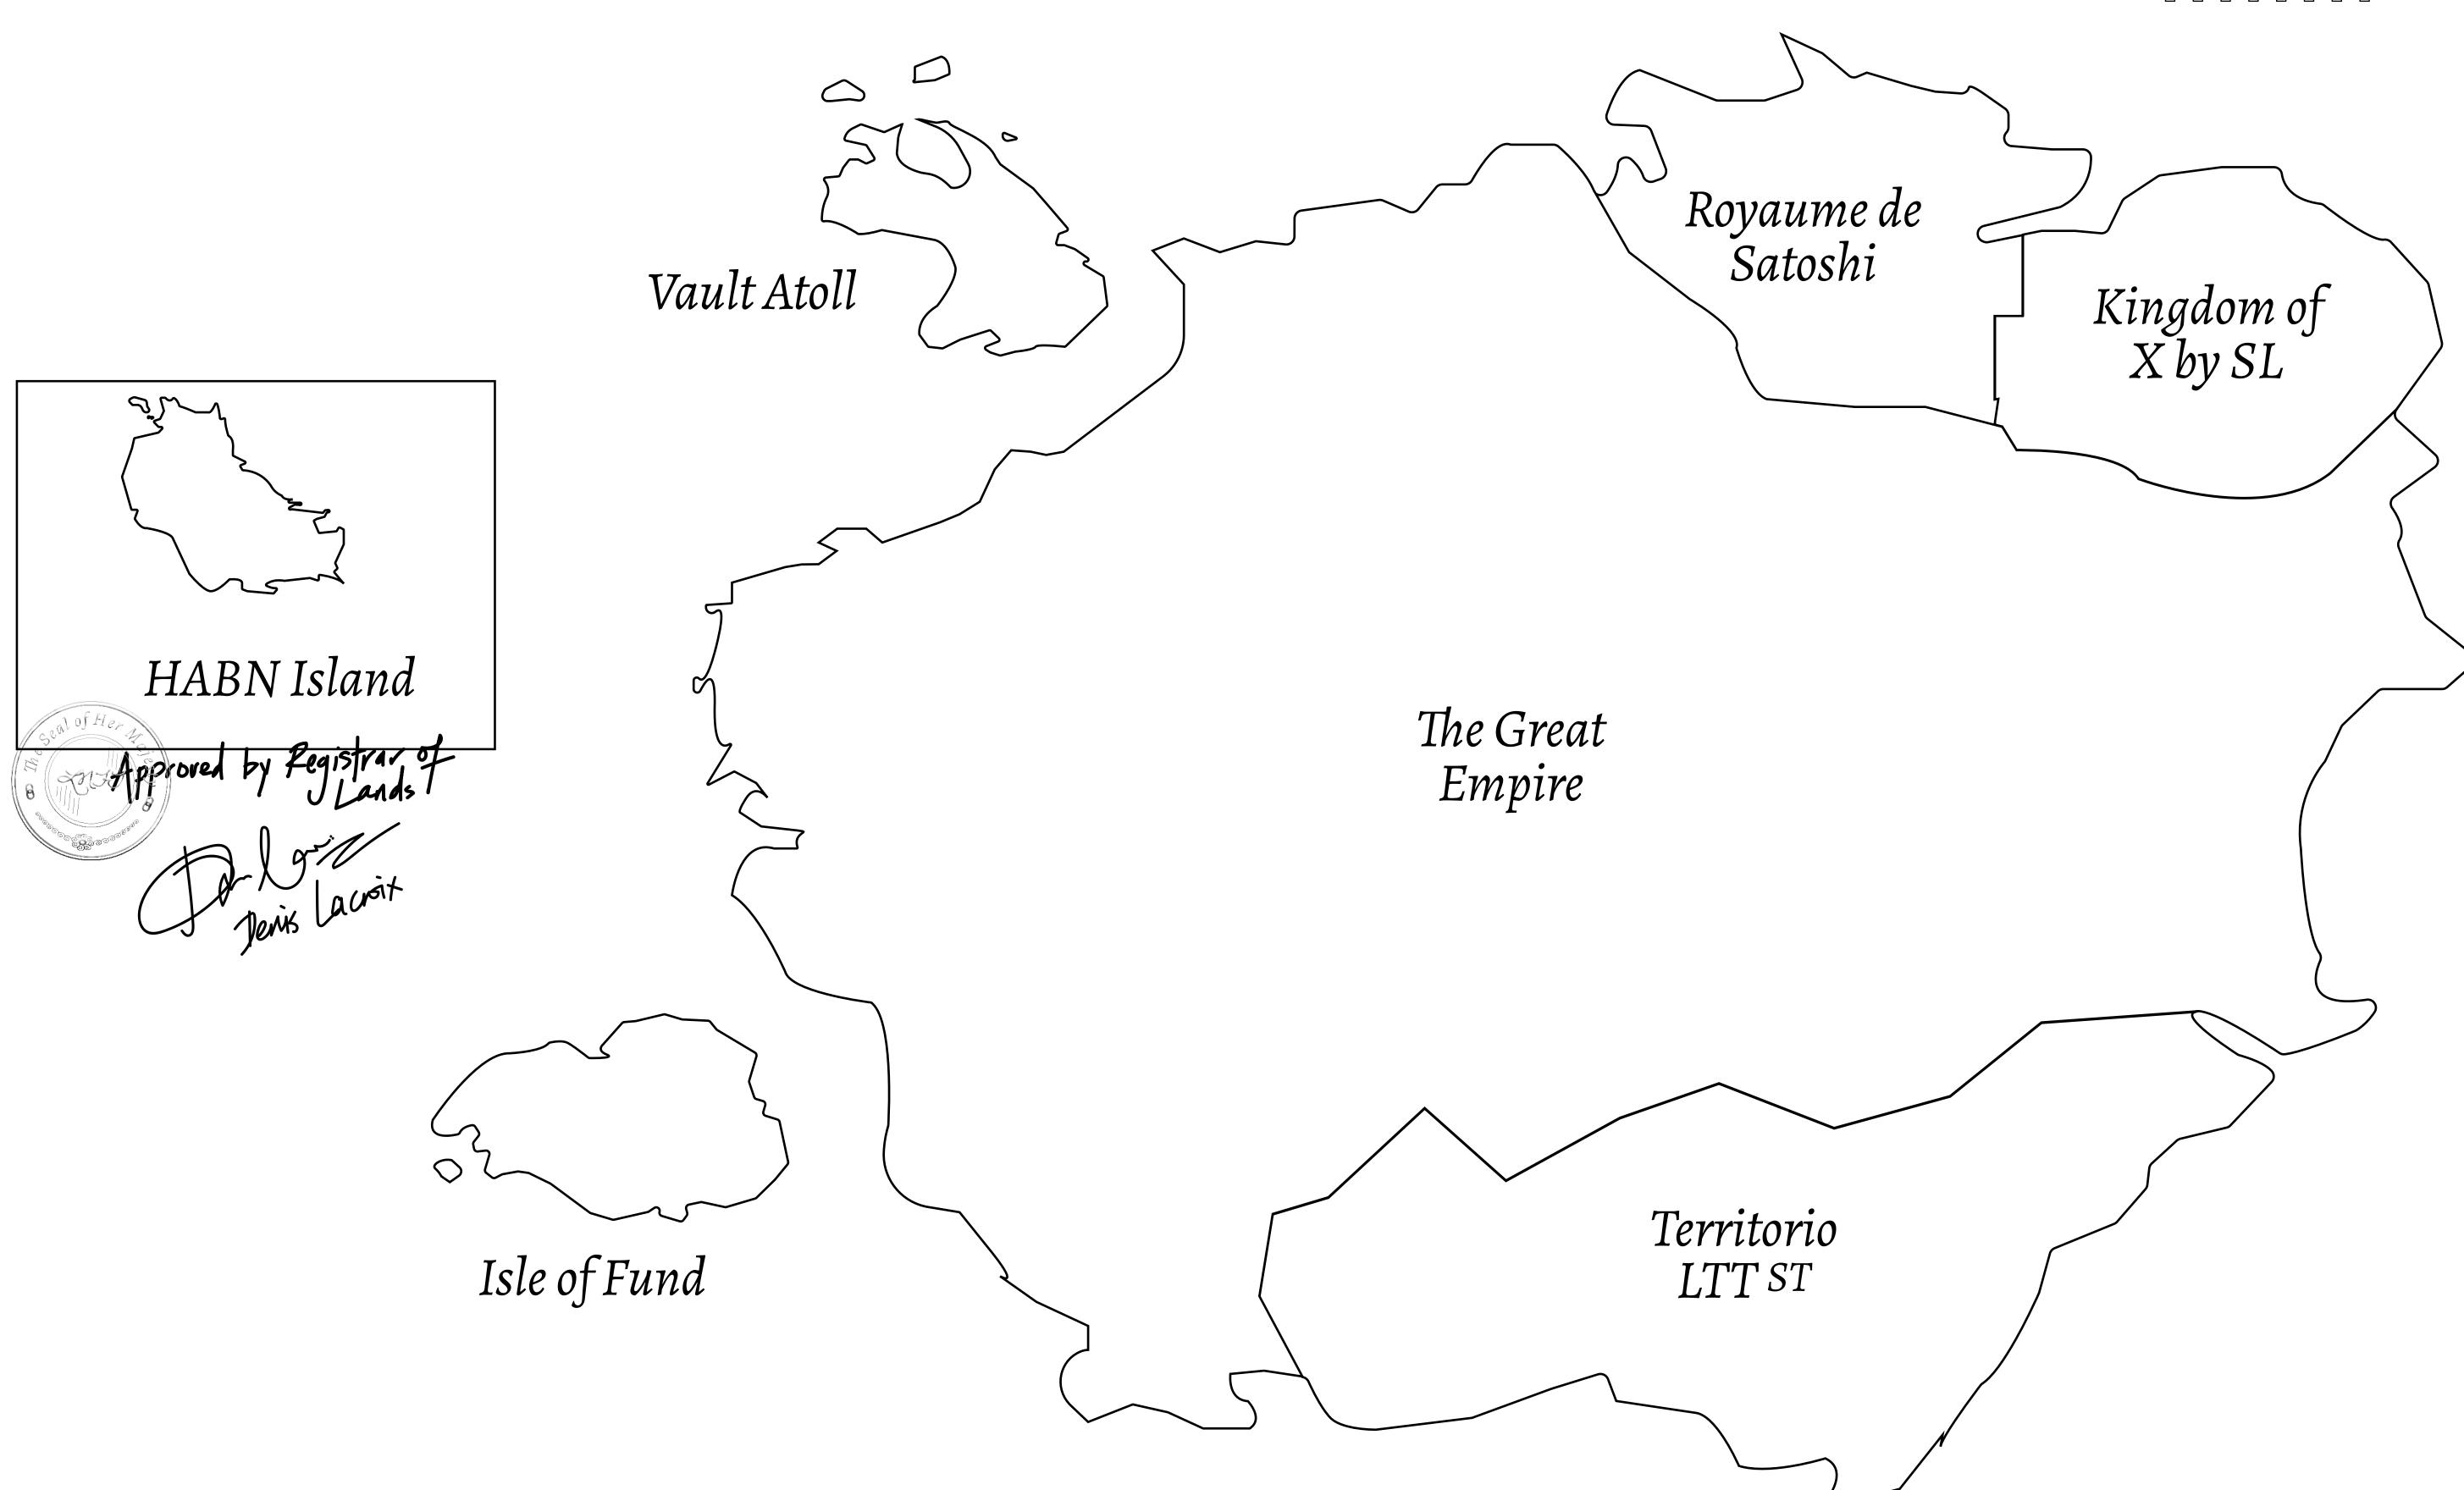

## GEOGRAPHY

COASTLINE
BORDERS
HIGHEST POINT
LOWEST POINT
PLOTS
SCALE

63.72 KM (39.59 MILES) OCEAN

MT HEPHAESTUS +2097 M PORT OF BLOCKCHAIN -95 M

181 1:50000

## H.M. LNFT Land Registry

H084-221121

TITLE NUMBER

ADMINISTRATIVE AREA

HABN ISLAND

**22 November 2021** 

SCALE **1/50000** 

OWNER ENTITLEMENT