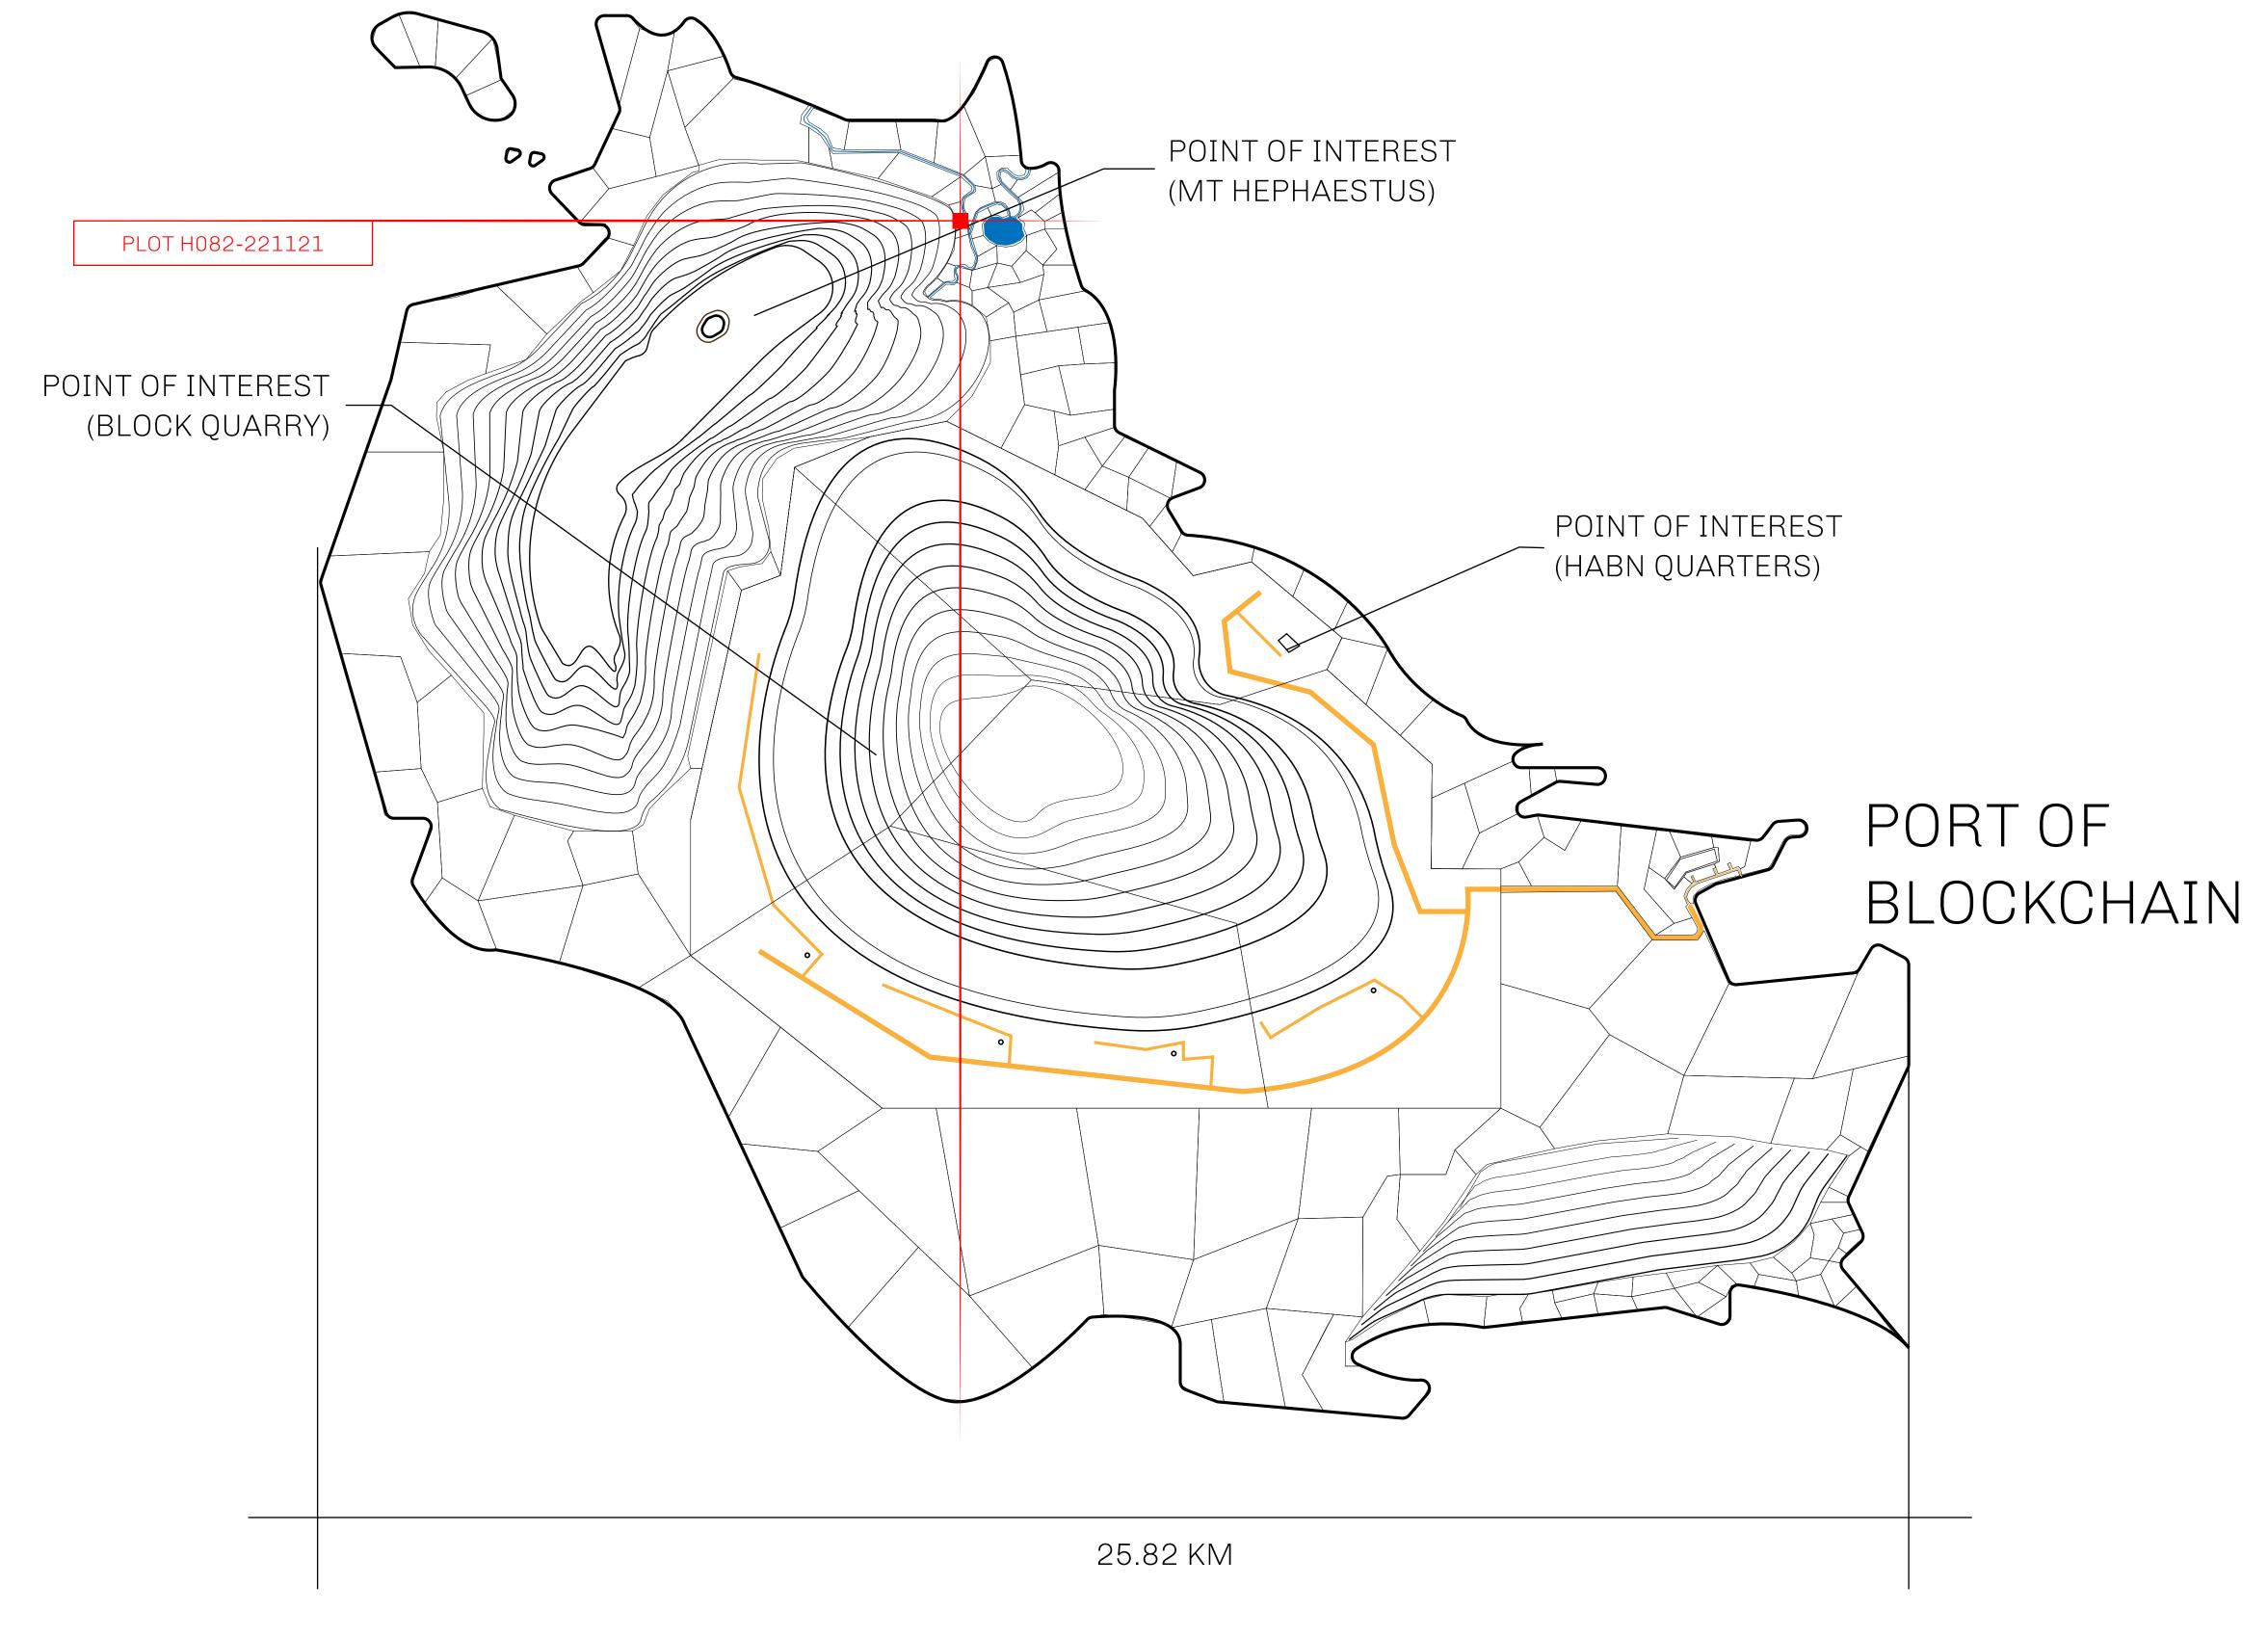

## THE BLOCK PEOPLE

HABN Island is the home of the Block Quarry, the operations center of the sophisticated tools that power financial transactions in the World. BUN, LTT, USDC, USDC platform credits, and NFT transactions and audits are handled on this island.

## GEOGRAPHY

COASTLINE
BORDERS
HIGHEST POINT
LOWEST POINT
PLOTS
SCALE

63.72 KM (39.59 MILES) OCEAN

MT HEPHAESTUS +2097 M PORT OF BLOCKCHAIN -95 M

181 1:50000

## H.M. LNFT Land Registry

H082-221121

TITLE NUMBER

ADMINISTRATIVE AREA

HABN ISLAND

ISSUED 22 November 2021

SCALE **1/50000** 

OWNER ENTITLEMENT