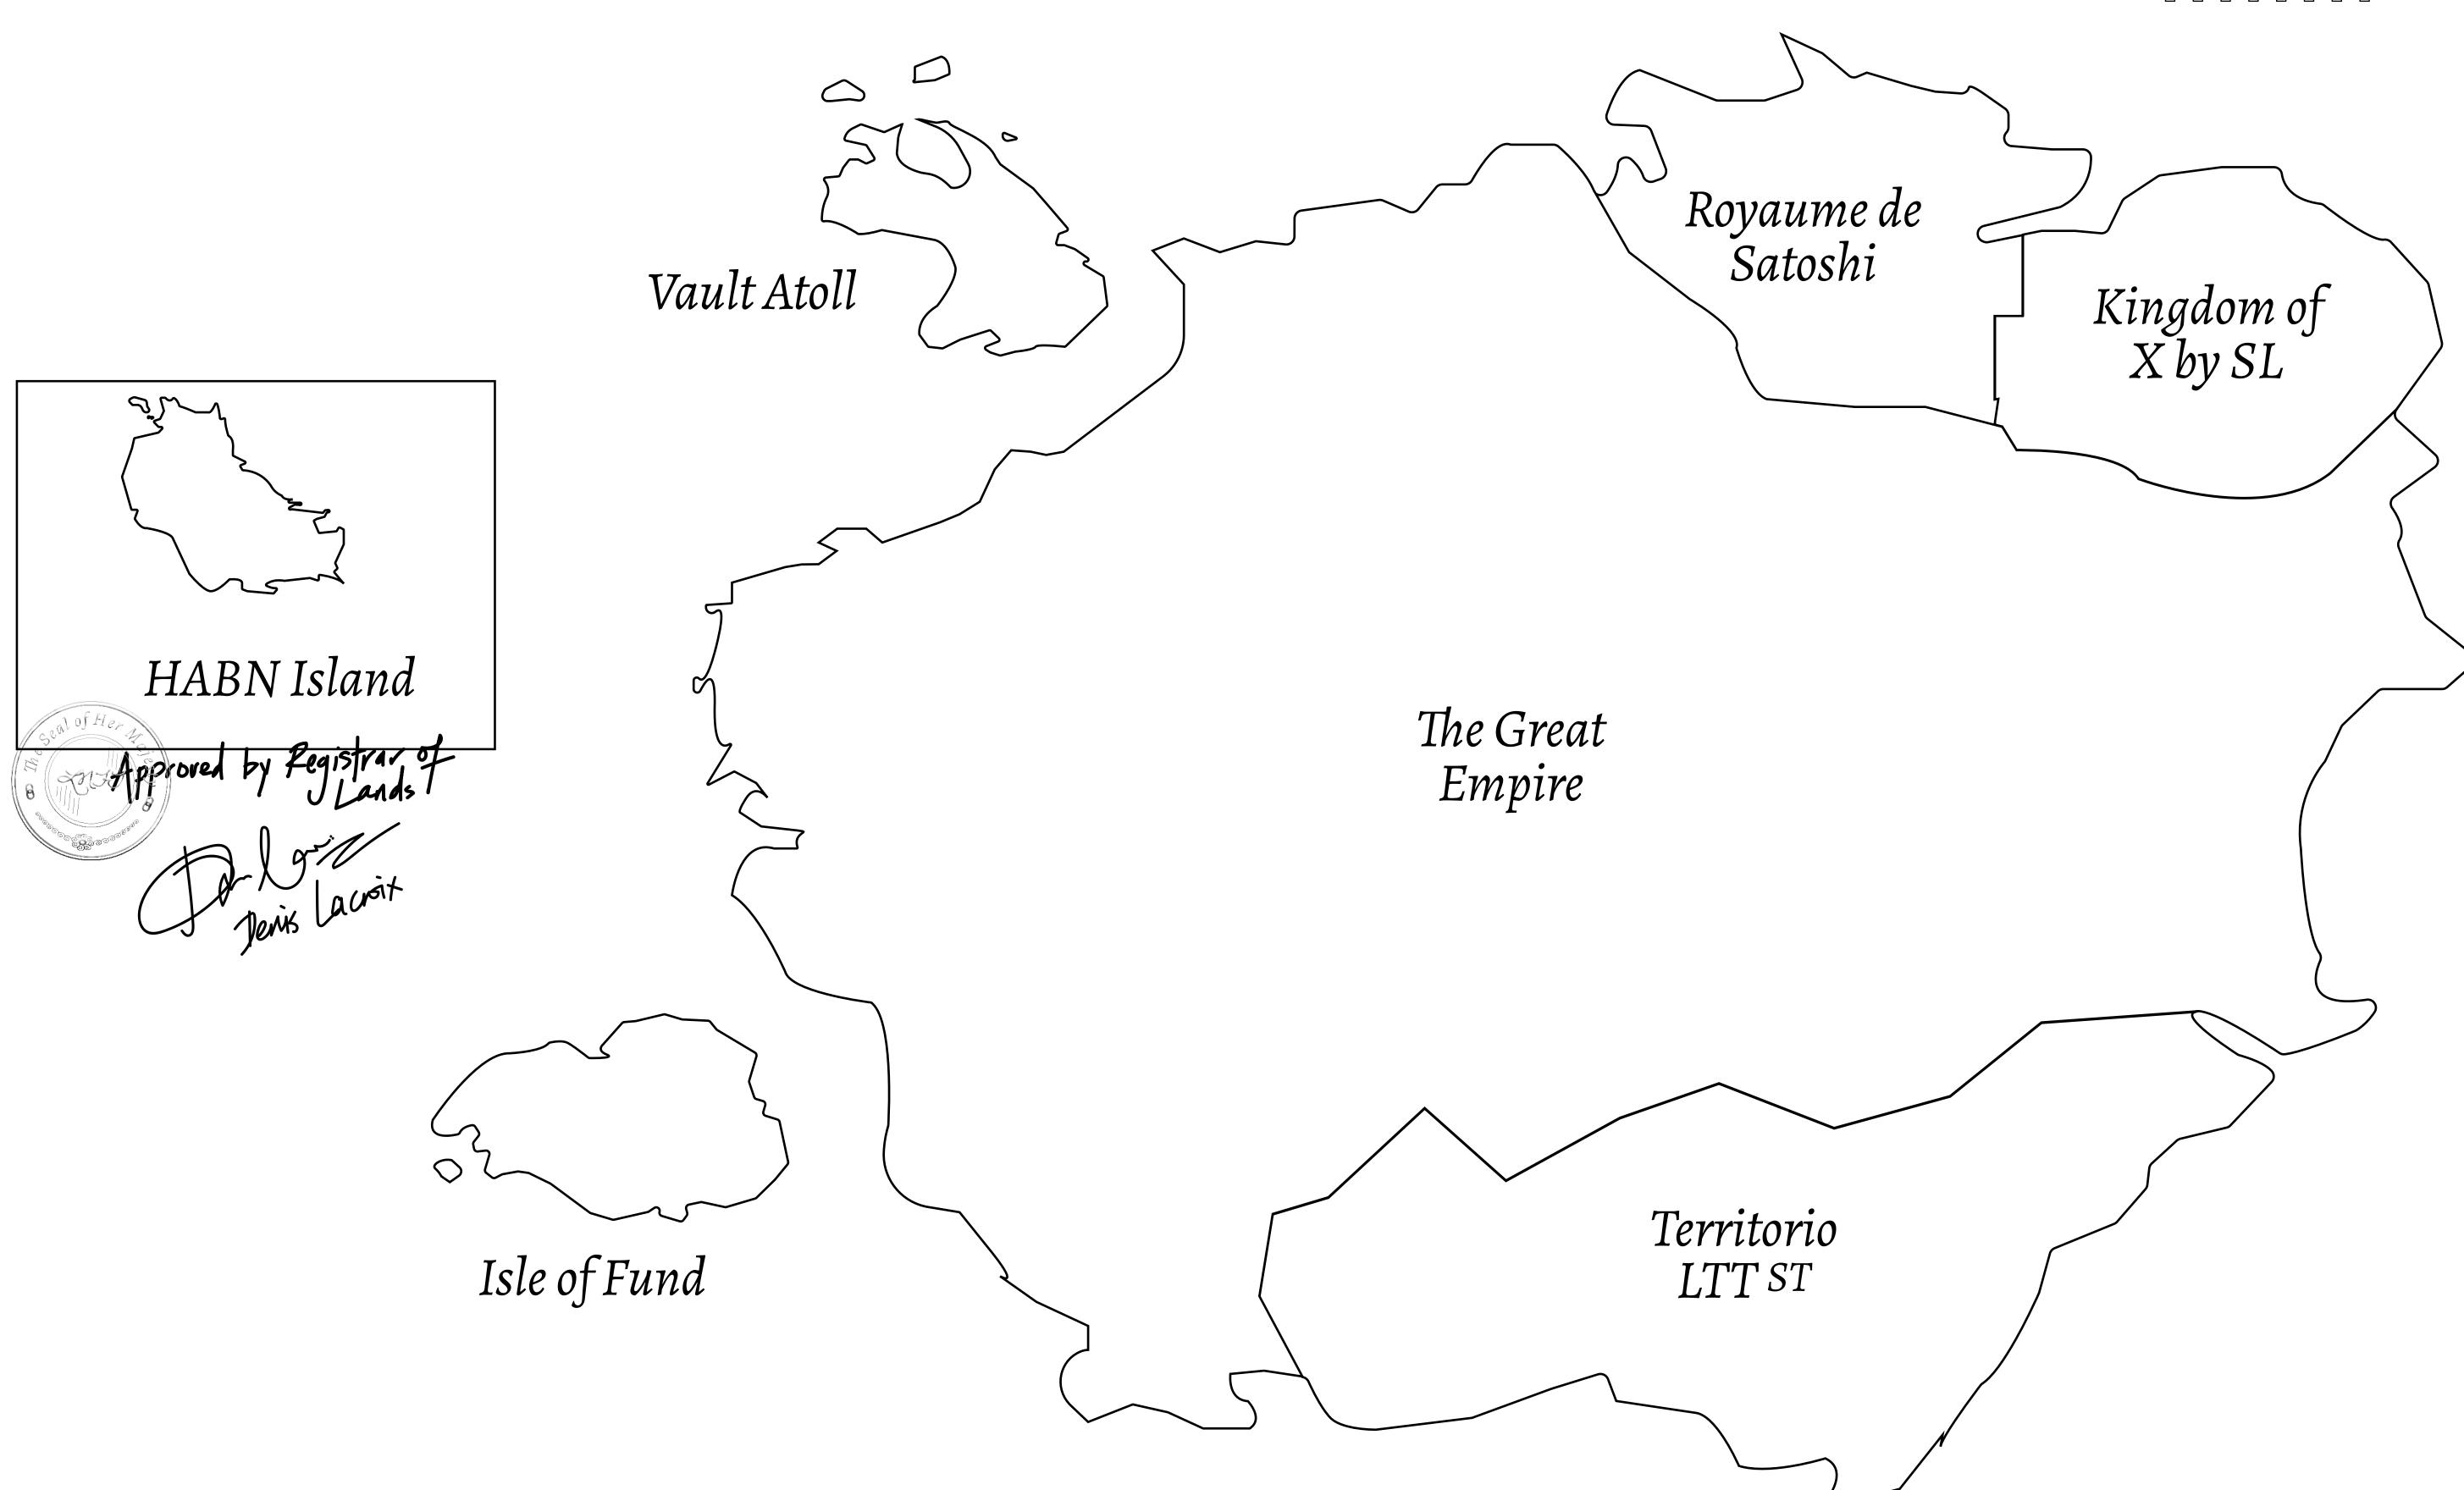

## GEOGRAPHY

COASTLINE
BORDERS
HIGHEST POINT
LOWEST POINT
PLOTS
SCALE

63.72 KM (39.59 MILES) OCEAN

MT HEPHAESTUS +2097 M PORT OF BLOCKCHAIN -95 M

181 1:50000

## H.M. LNFT Land Registry

H082-221121

TITLE NUMBER

ADMINISTRATIVE AREA

HABN ISLAND

ISSUED 22 November 2021

SCALE **1/50000** 

OWNER ENTITLEMENT