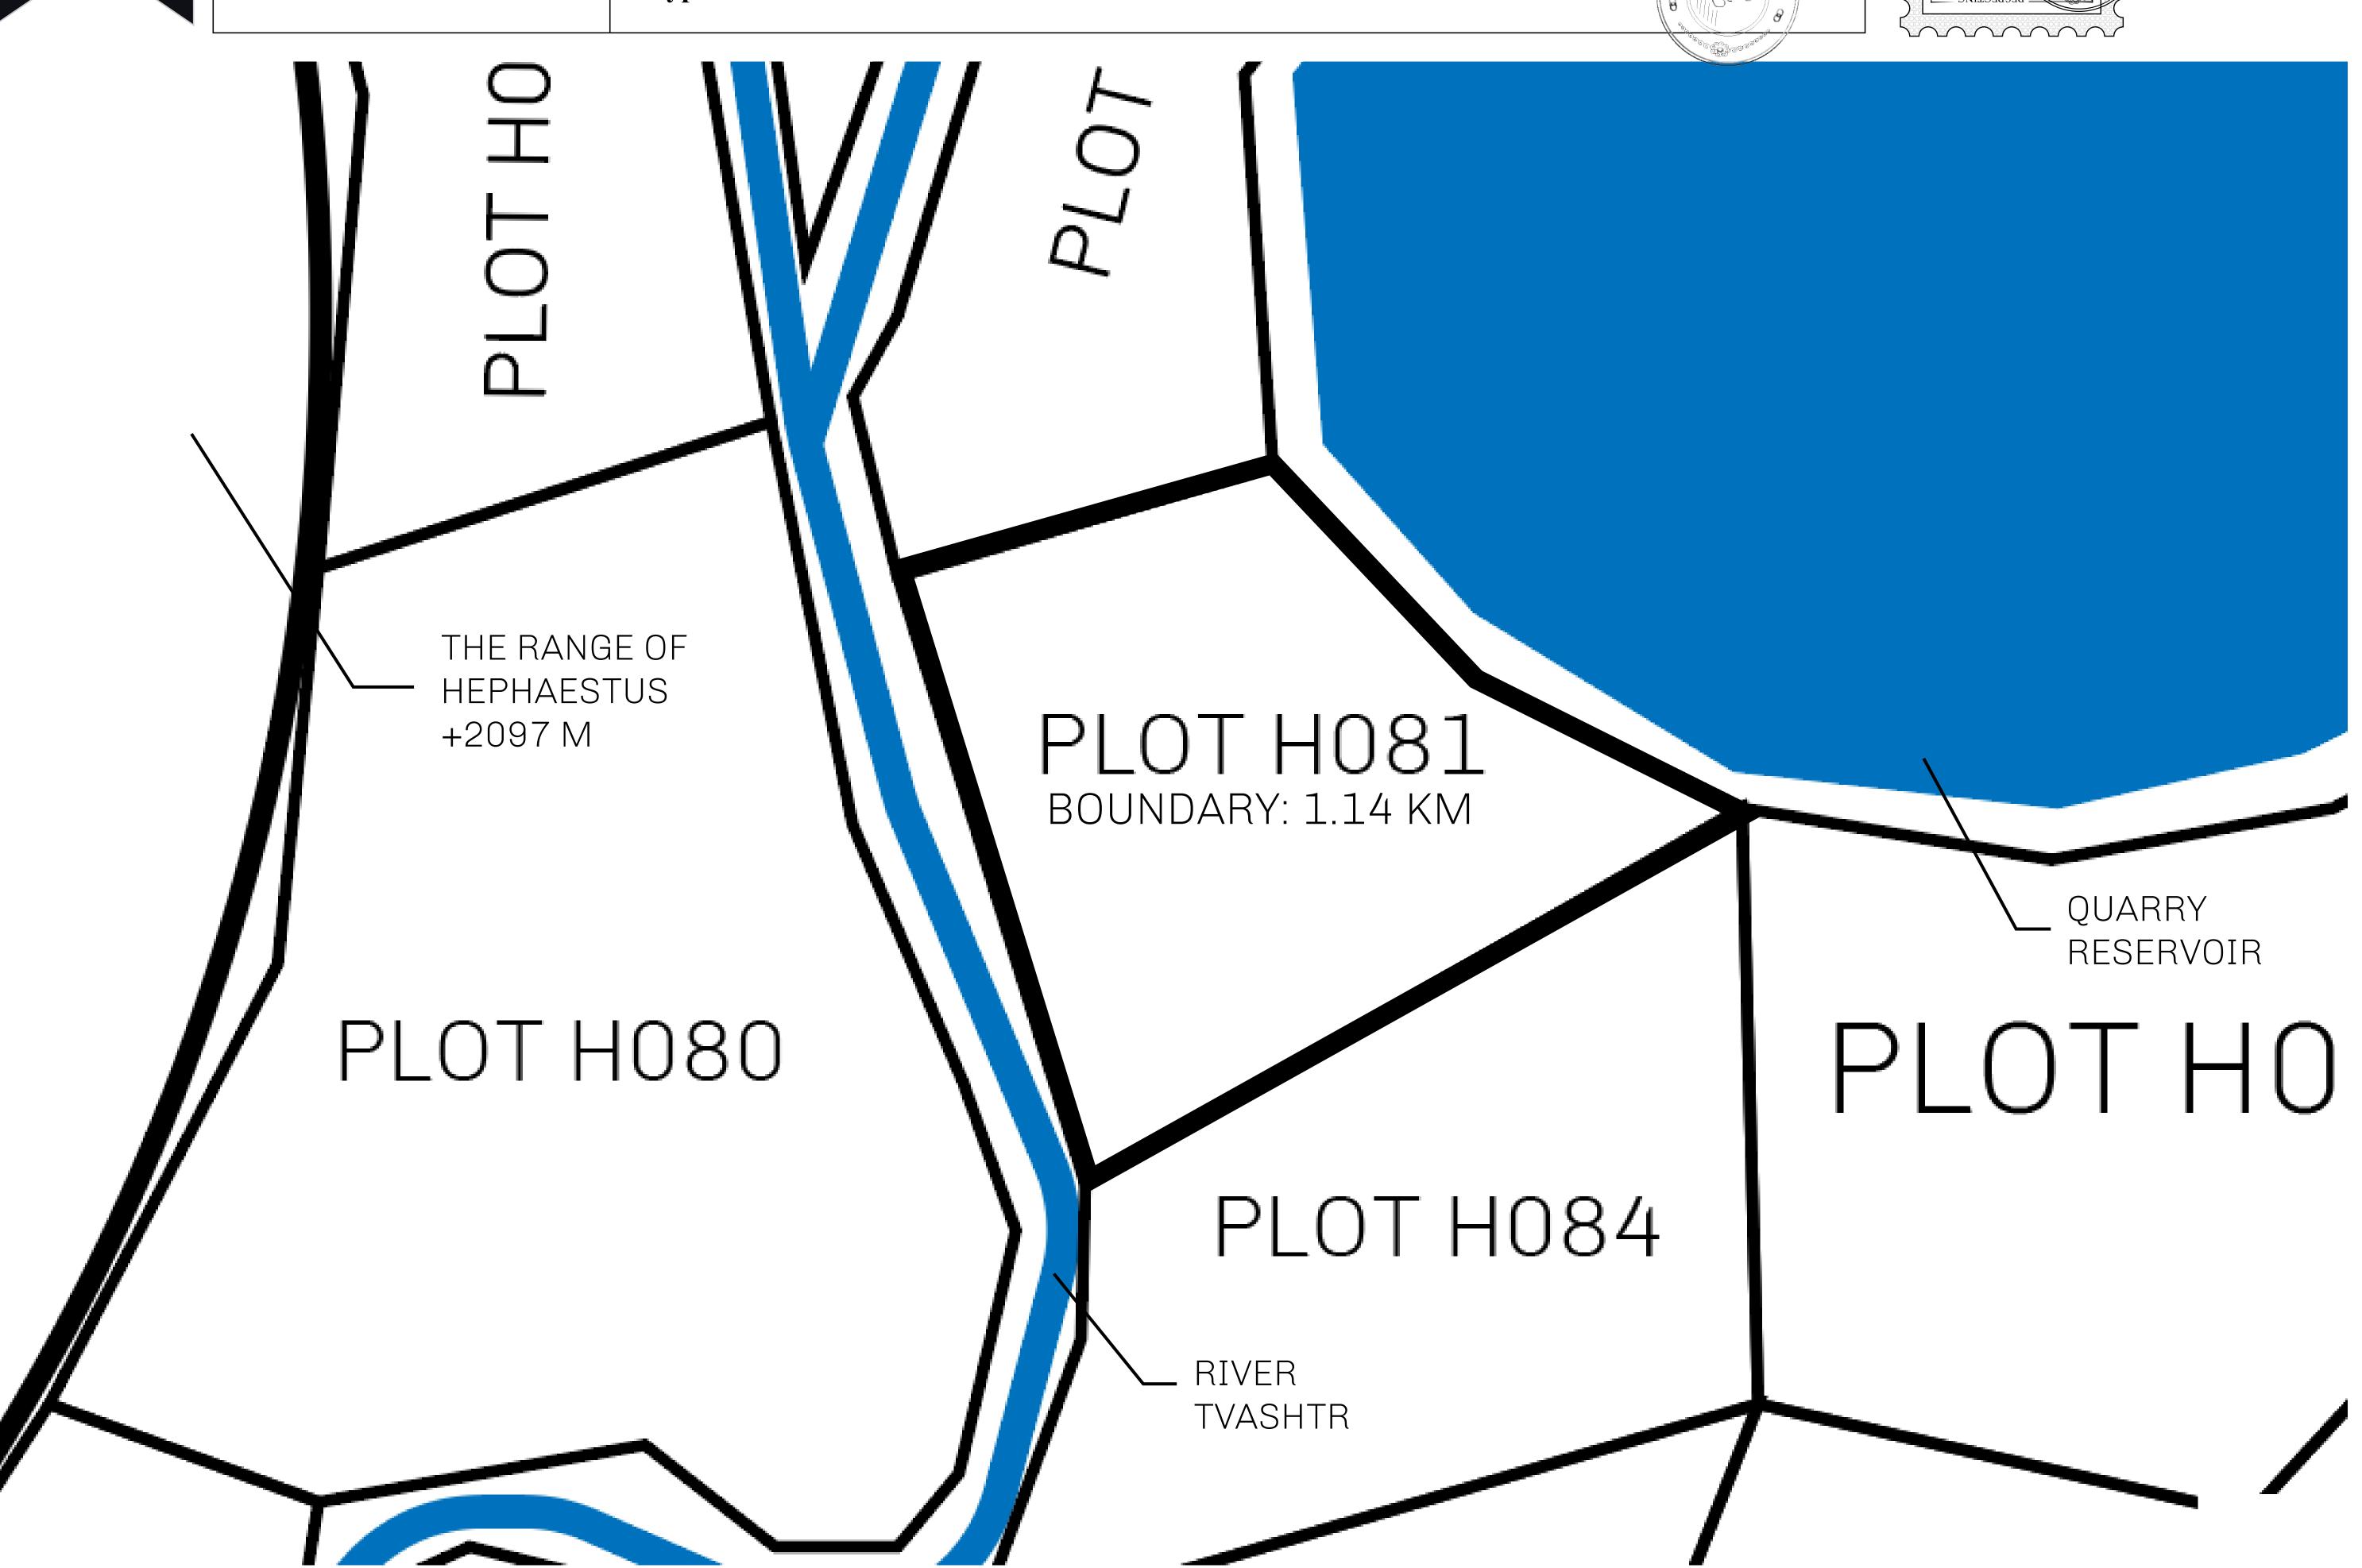

## GEOGRAPHY

COASTLINE
BORDERS
HIGHEST POINT
LOWEST POINT
PLOTS
SCALE

63.72 KM (39.59 MILES)

OCEAN

MT HEPHAESTUS +2097 M

PORT OF BLOCKCHAIN -95 M 181 1:50000

## TITLE NUMBER H.M. LNFT Land Registry H081-221121 ADMINISTRATIVE AREA HABN ISLAND

**22 November 2021** 

b.J.

SCALE **1/50000** 

OWNER ENTITLEMENT

**Type W-HABN: Mint 4 NFT Stories** 