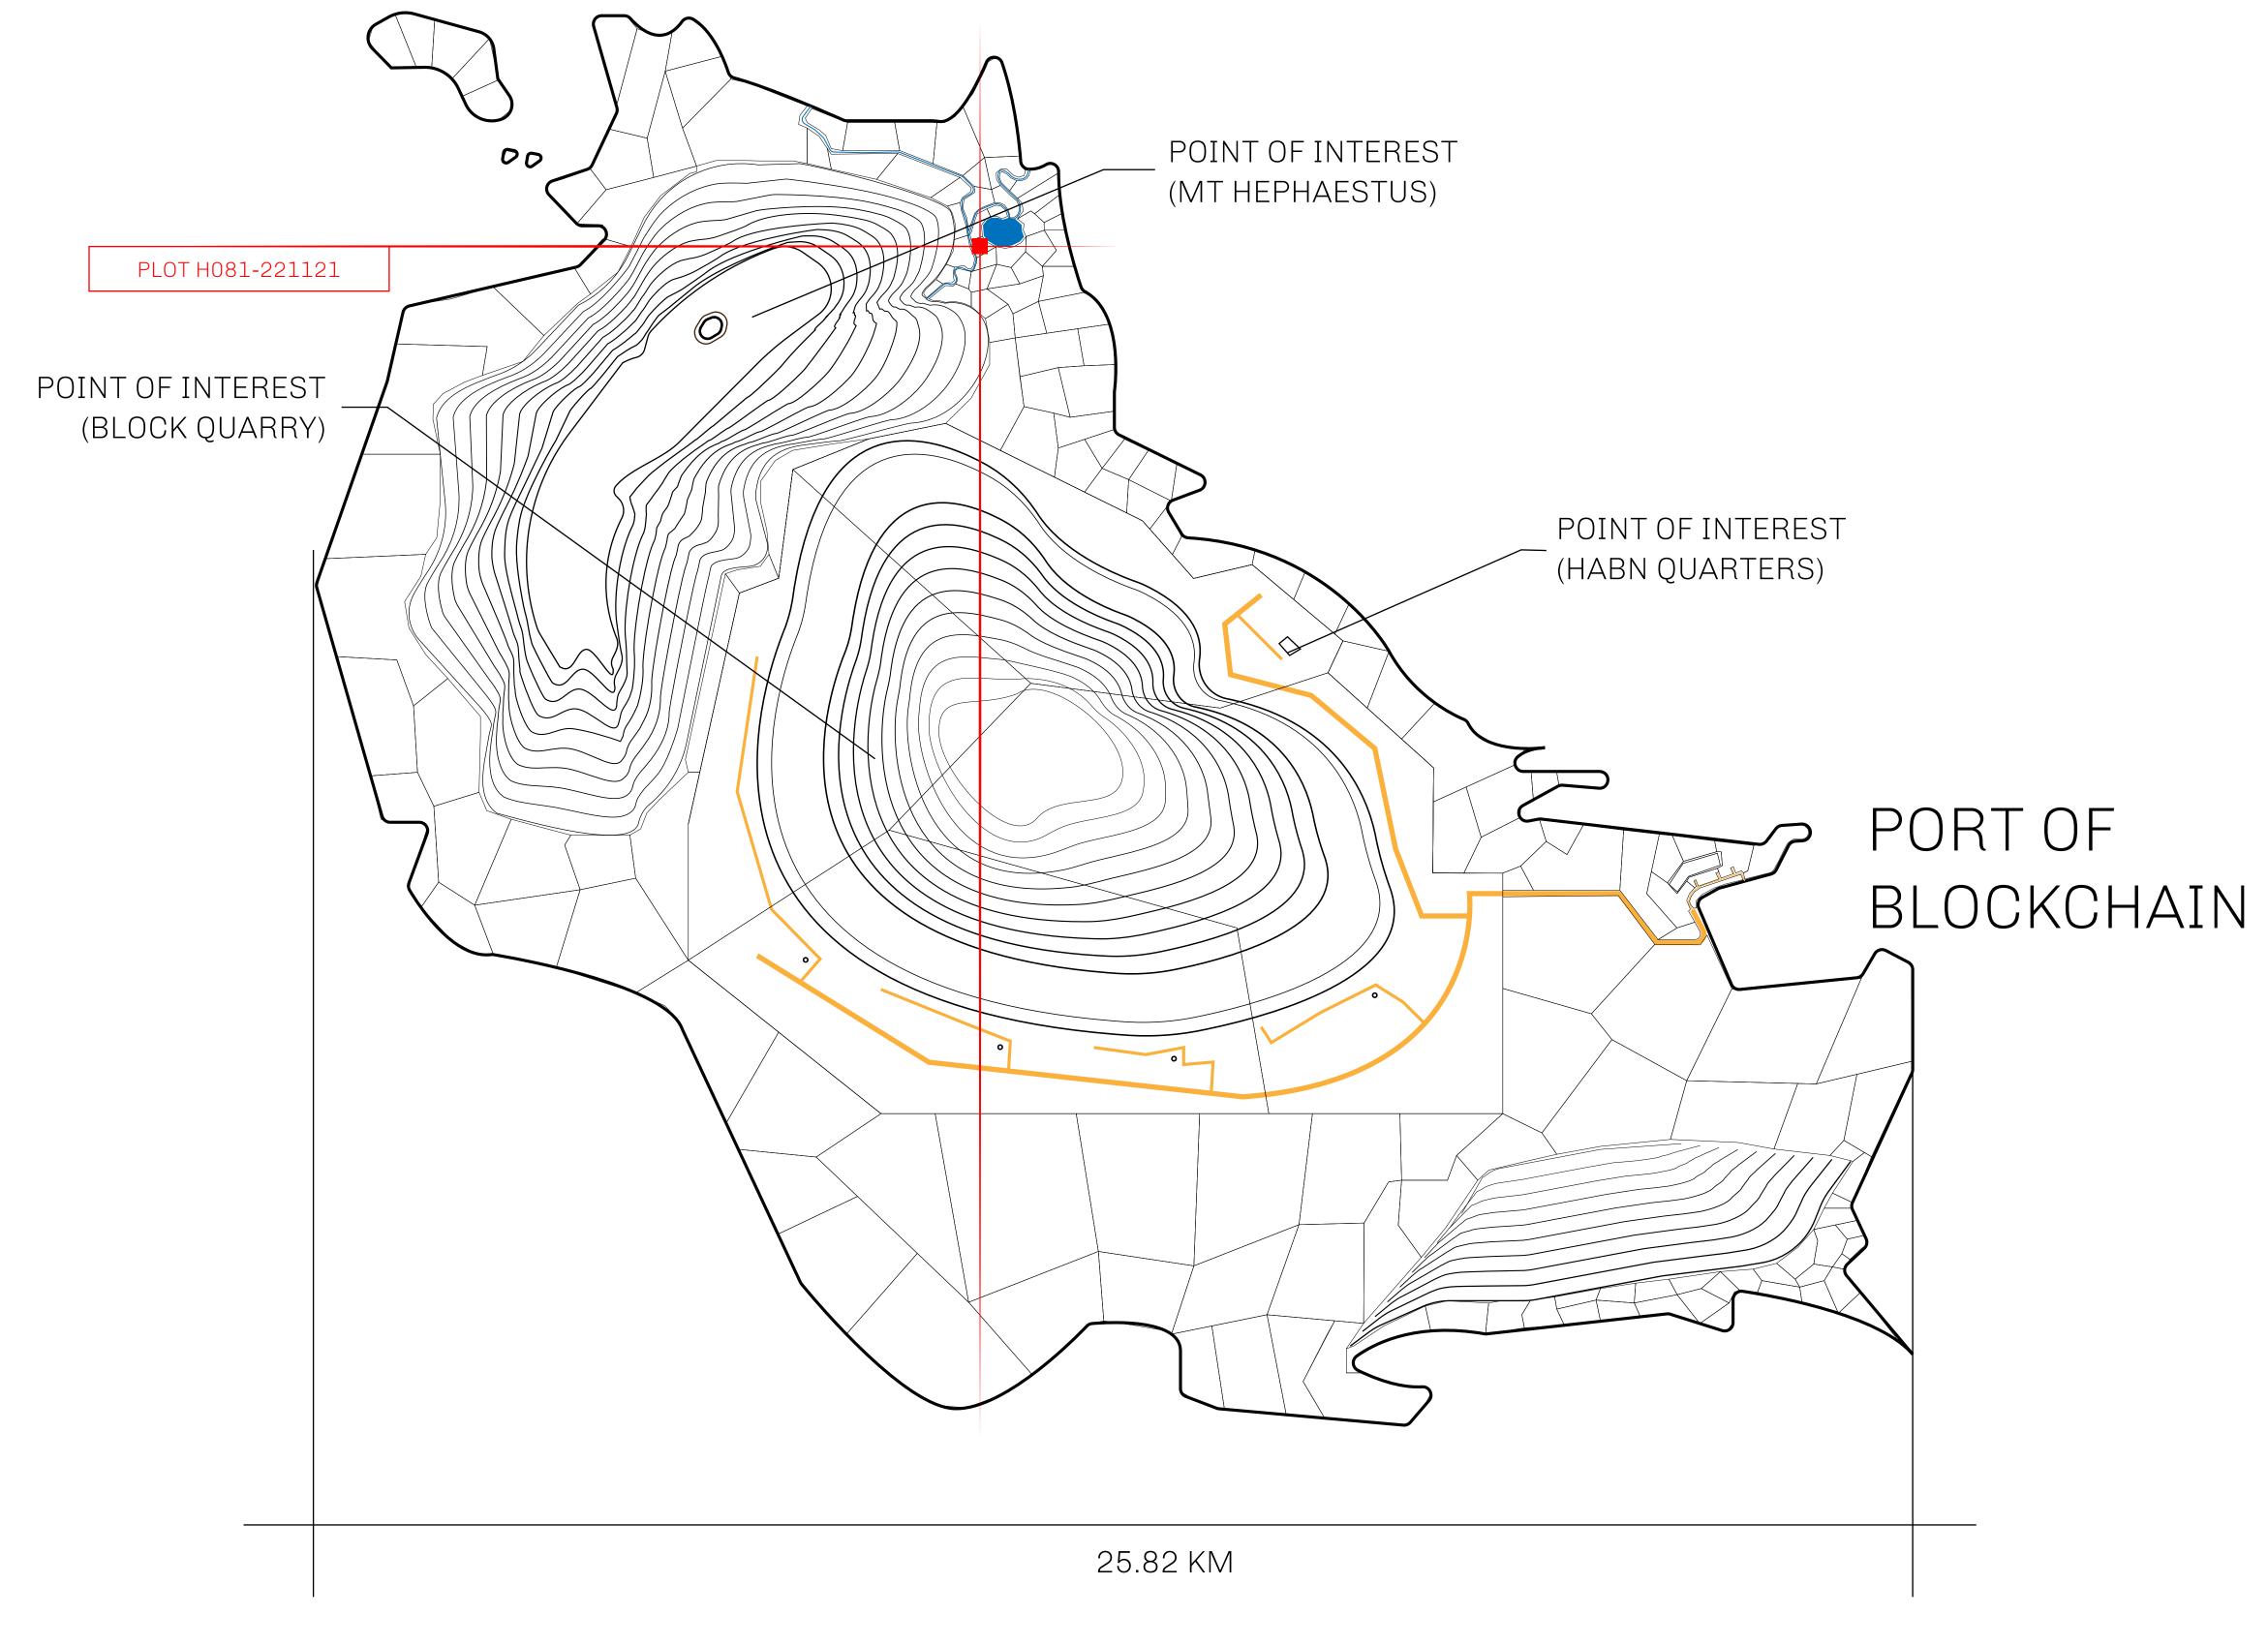

## THE BLOCK PEOPLE

HABN Island is the home of the Block Quarry, the operations center of the sophisticated tools that power financial transactions in the World. BUN, LTT, USDC, USDC platform credits, and NFT transactions and audits are handled on this island.

## GEOGRAPHY

COASTLINE
BORDERS
HIGHEST POINT
LOWEST POINT
PLOTS
SCALE

63.72 KM (39.59 MILES)

OCEAN

MT HEPHAESTUS +2097 M

PORT OF BLOCKCHAIN -95 M 181 1:50000

## TITLE NUMBER H.M. LNFT Land Registry H081-221121 ADMINISTRATIVE AREA HABN ISLAND

**22 November 2021** 

b.J.

SCALE **1/50000** 

OWNER ENTITLEMENT

**Type W-HABN: Mint 4 NFT Stories** 