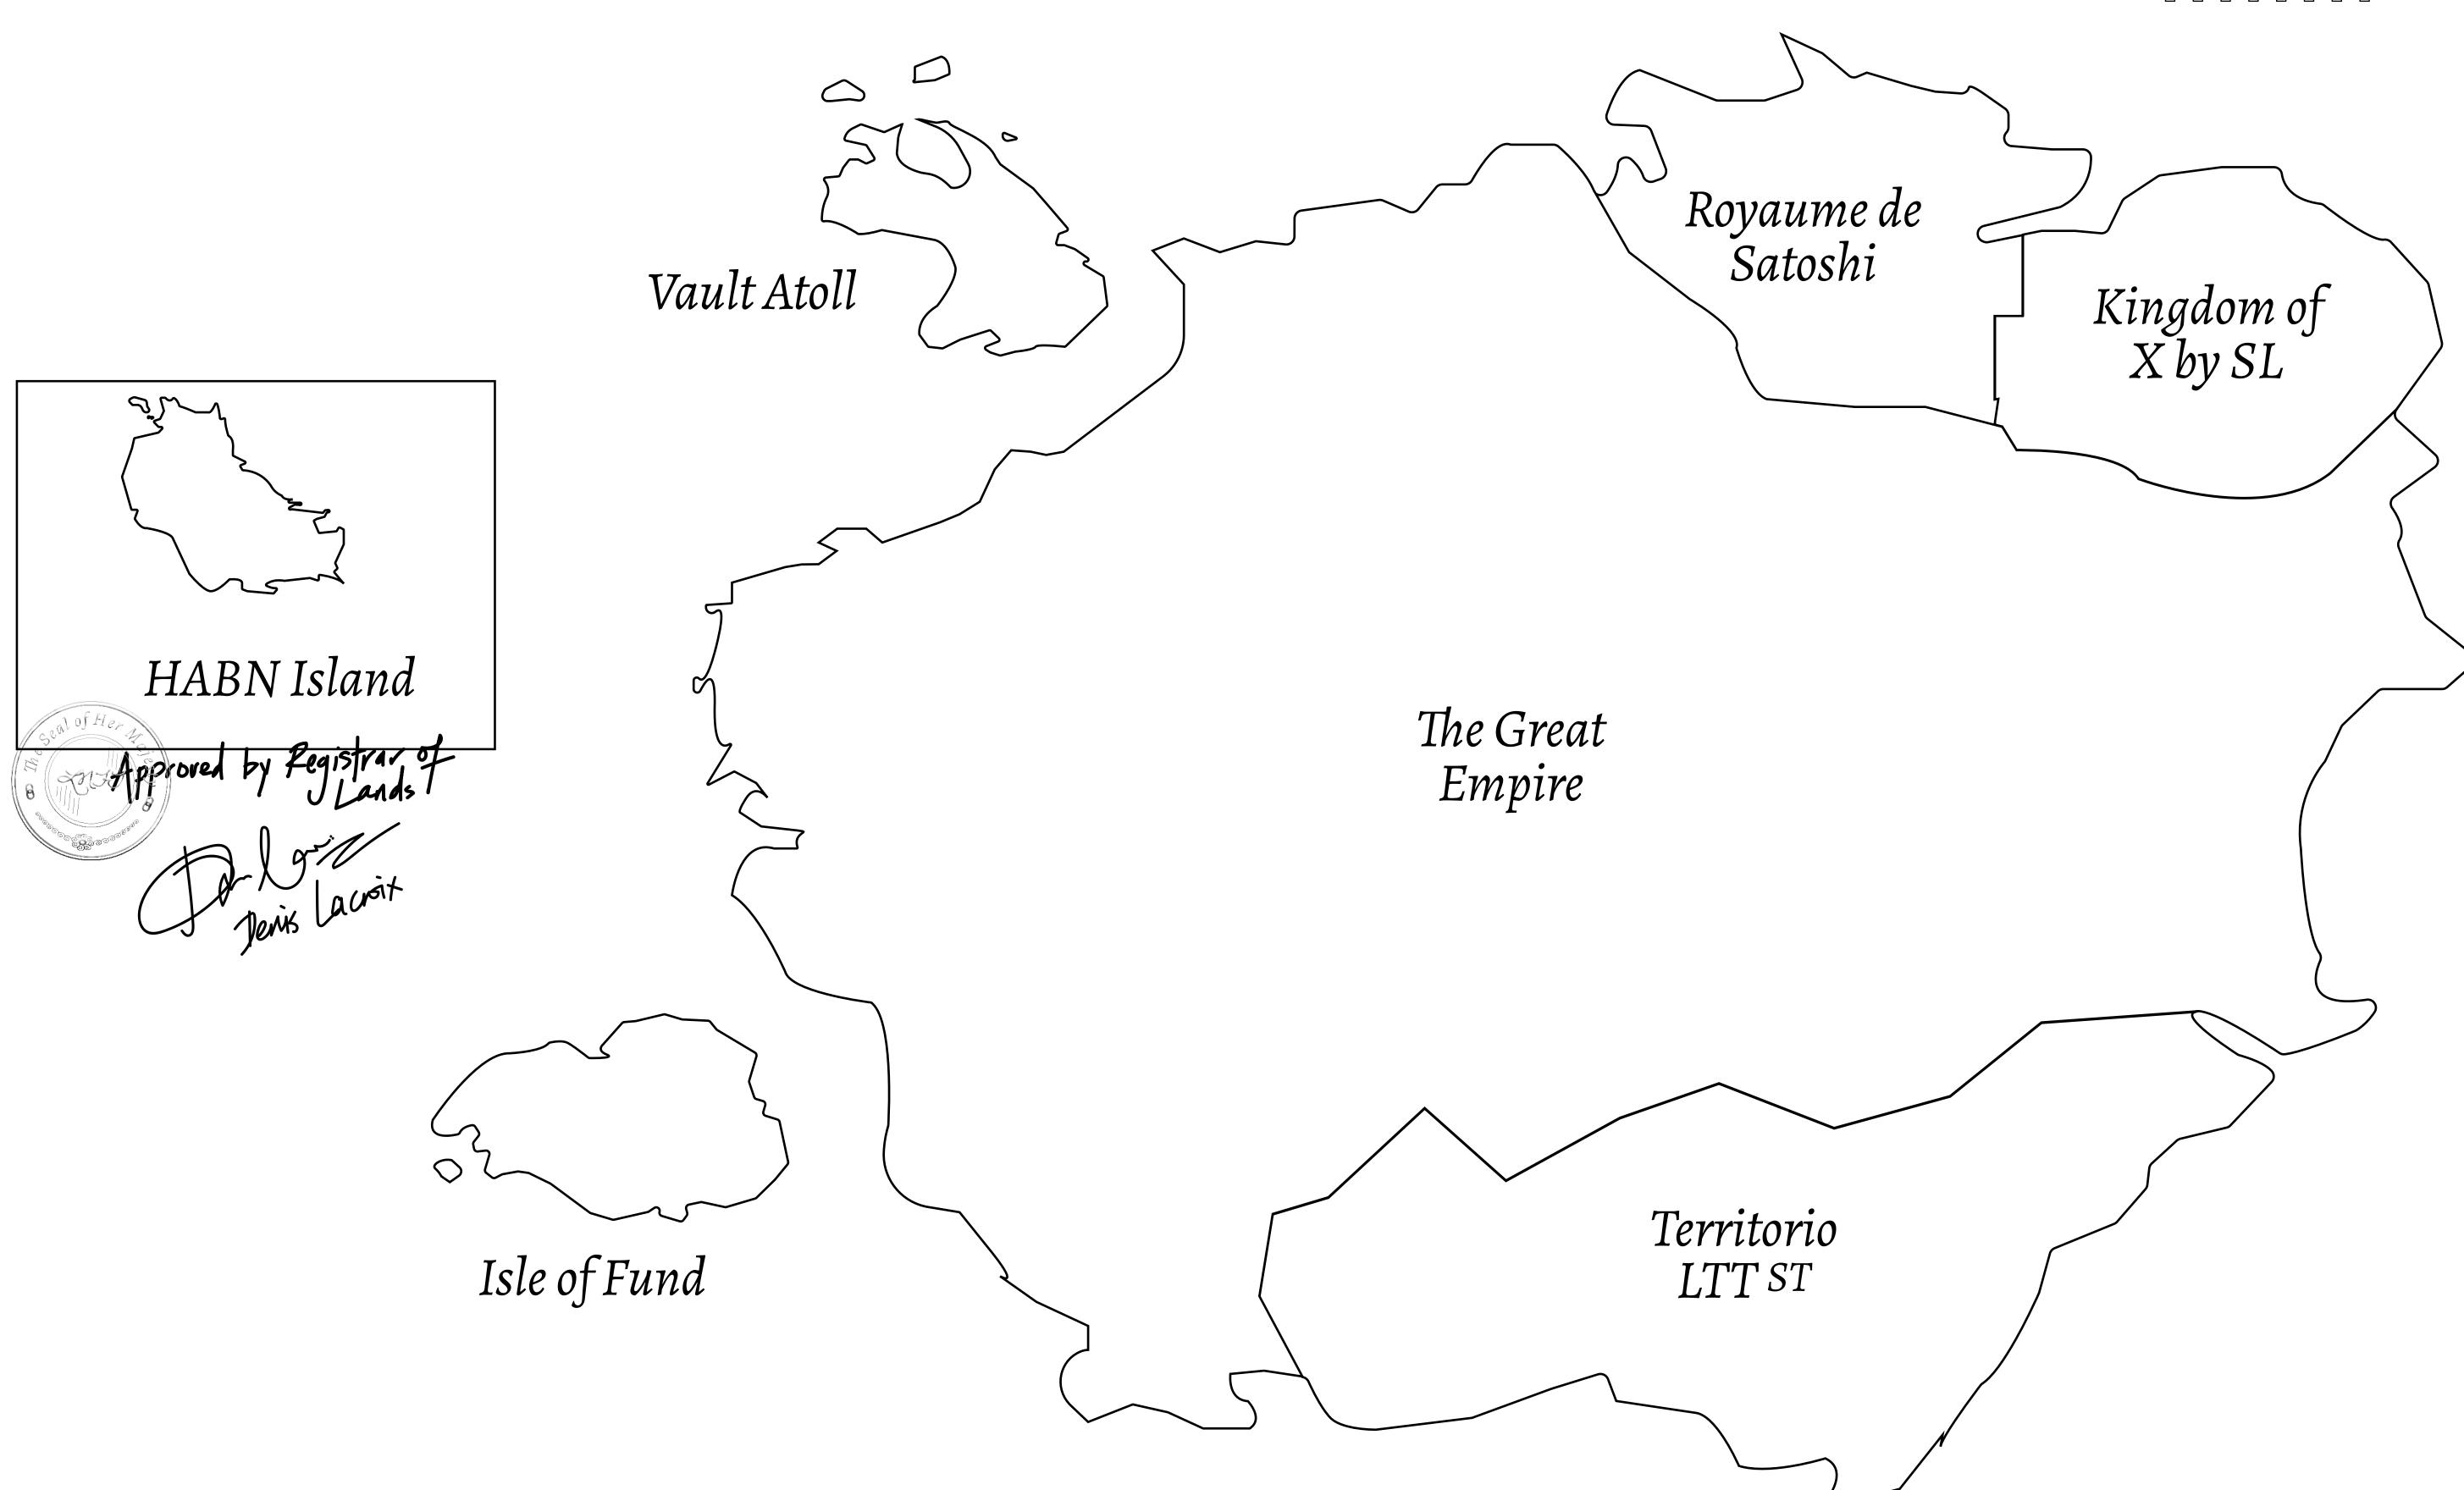

## GEOGRAPHY

COASTLINE
BORDERS
HIGHEST POINT
LOWEST POINT
PLOTS
SCALE

63.72 KM (39.59 MILES)

OCEAN

MT HEPHAESTUS +2097 M

PORT OF BLOCKCHAIN -95 M 181 1:50000

## TITLE NUMBER H.M. LNFT Land Registry H081-221121 ADMINISTRATIVE AREA HABN ISLAND

**22 November 2021** 

b.J.

SCALE **1/50000** 

OWNER ENTITLEMENT

**Type W-HABN: Mint 4 NFT Stories** 