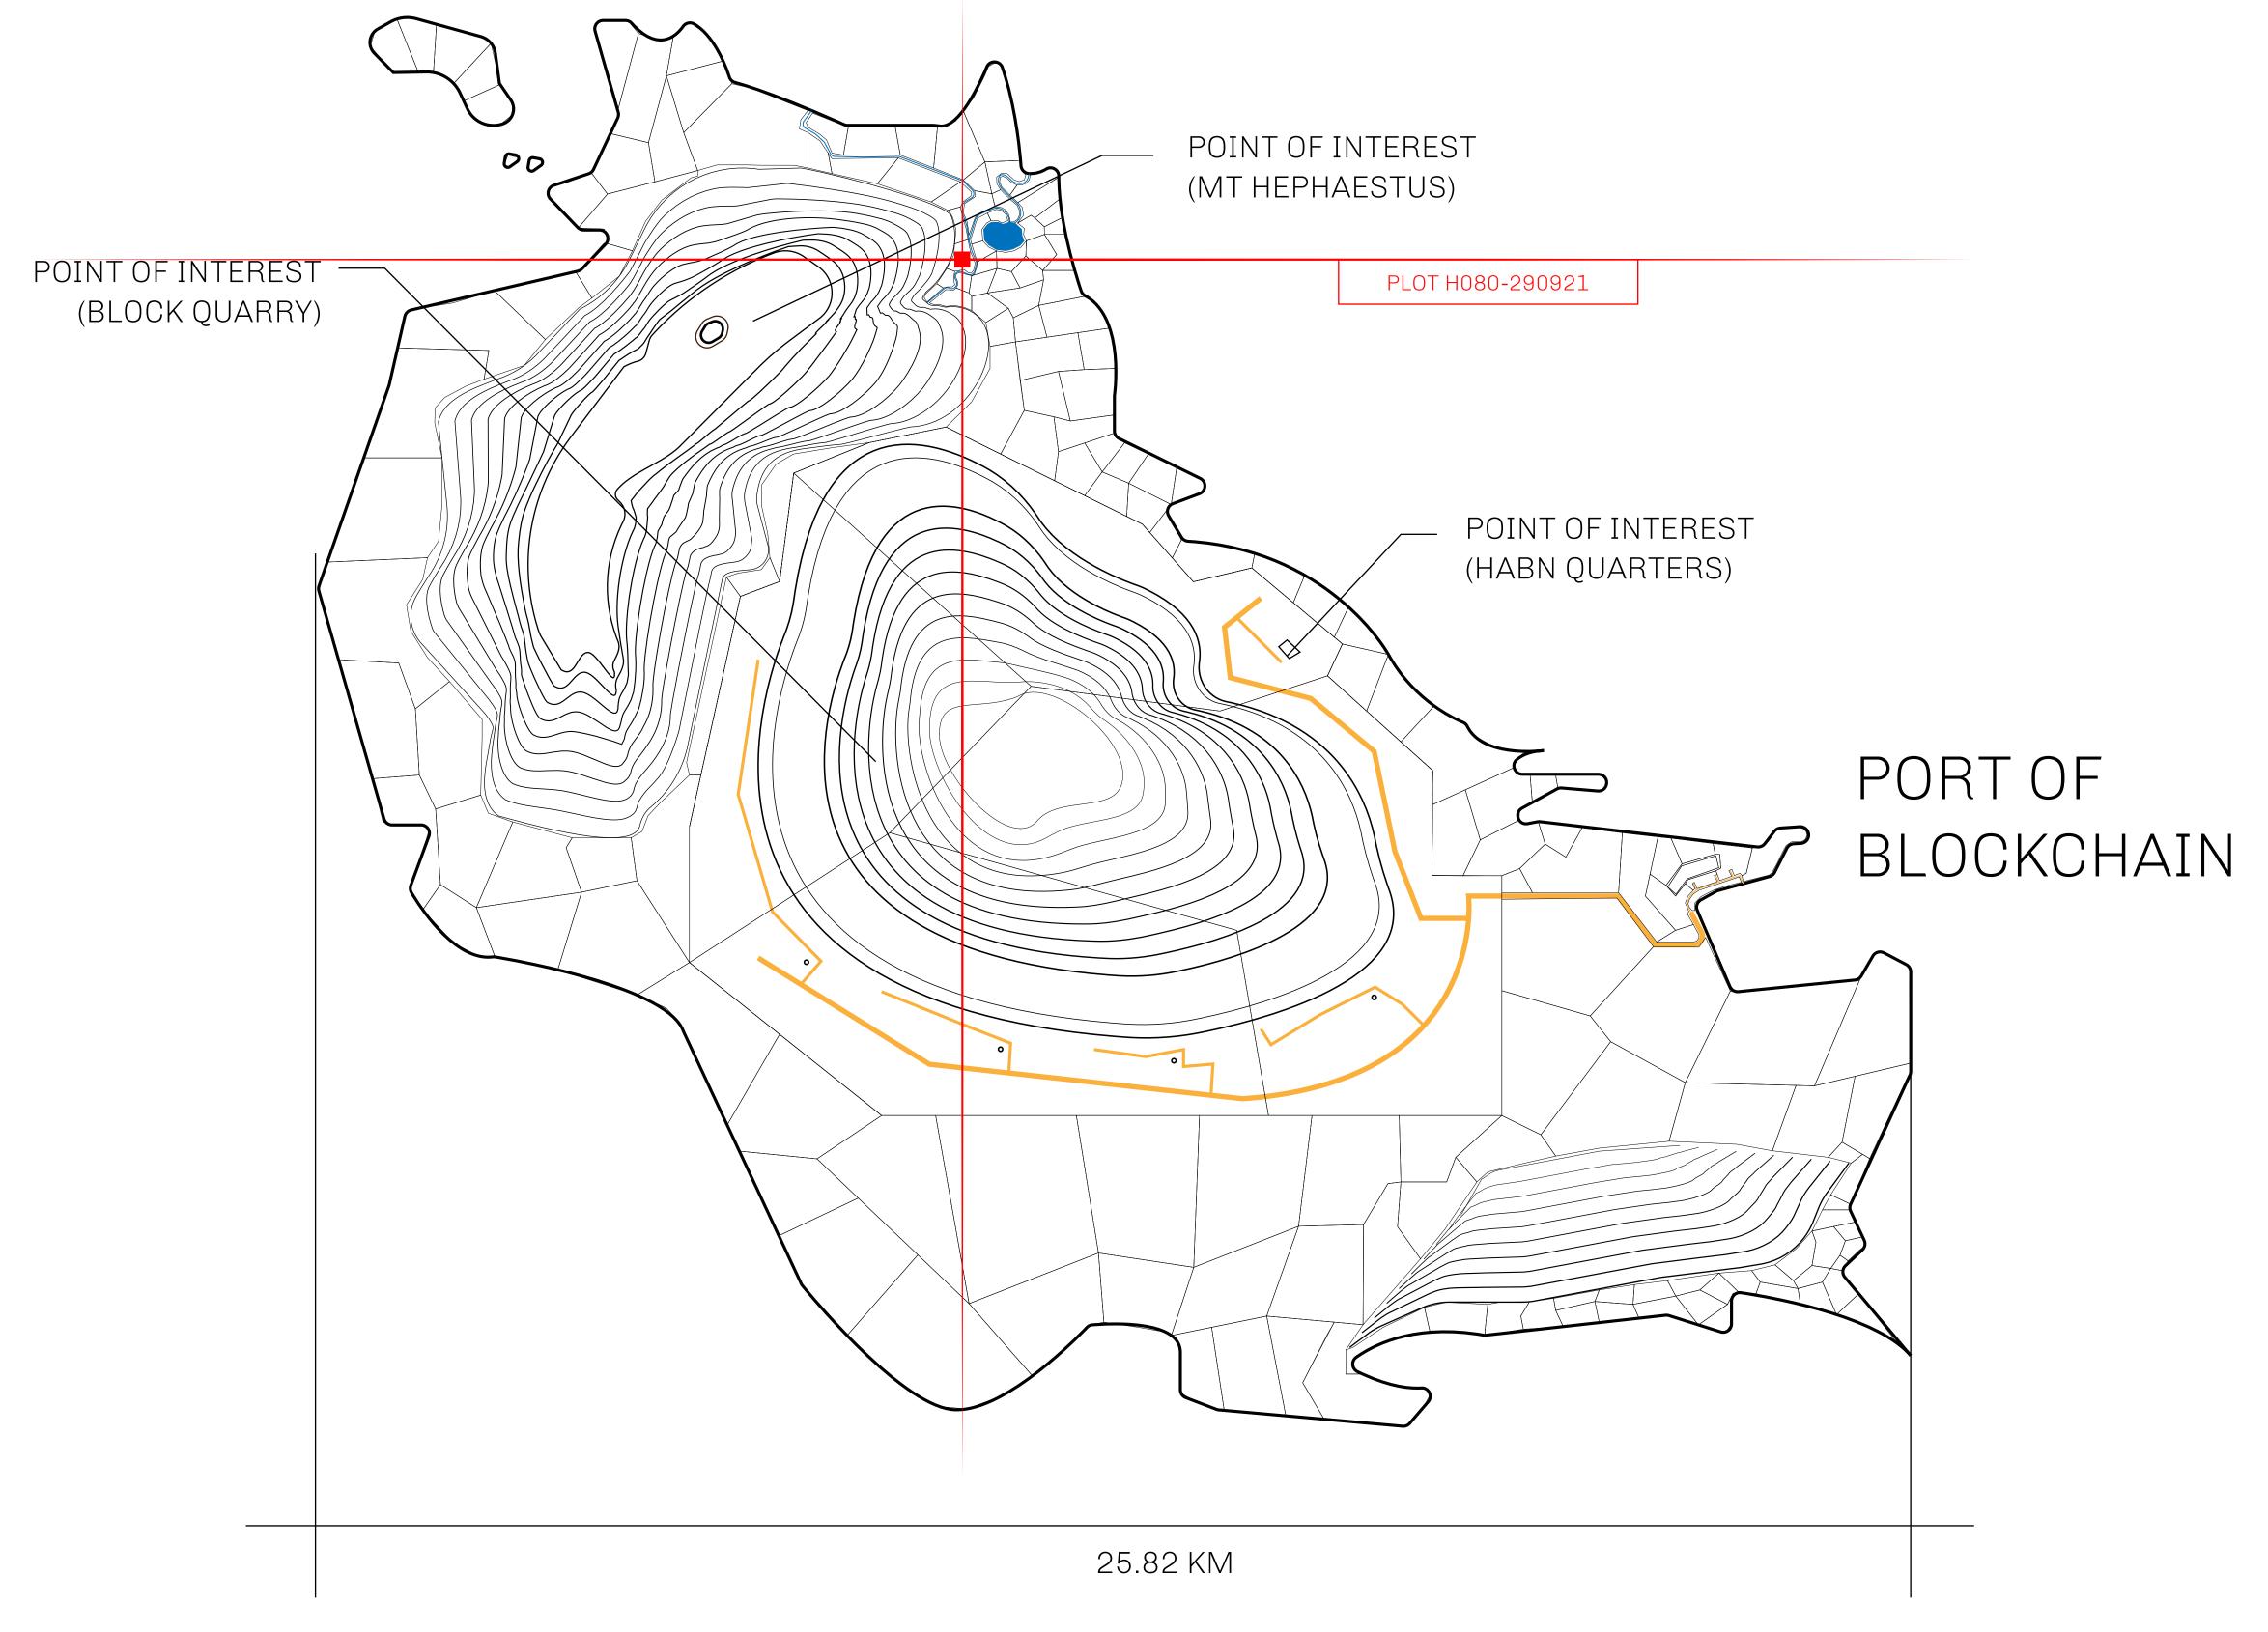

## THE BLOCK PEOPLE

HABN Island is the home of the Block Quarry, the operations center of the sophisticated tools that power financial transactions in the World. BUN, LTT, USDC, USDC platform credits, and NFT transactions and audits are handled on this island.

## GEOGRAPHY

COASTLINE 63.72 KM (39.59 MILES)

BORDERS OCEAN

HIGHEST POINT MT HEPHAESTUS +2097 M
LOWEST POINT PORT OF BLOCKCHAIN -95 M

PLOTS 181 SCALE 1:50000

| H.M. LNFT Land Registry |                         | TITLE NUMBER |                   |     |                                                                                                                                                                                                                                                                                                                                                                                                                                                                                                                                                                                                                                                                                                                                                                                                                                                                                                                                                                                                                                                                                                                                                                                                                                                                                                                                                                                                                                                                                                                                                                                                                                                                                                                                                                                                                                                                                                                                                                                                                                                                                                                                |
|-------------------------|-------------------------|--------------|-------------------|-----|--------------------------------------------------------------------------------------------------------------------------------------------------------------------------------------------------------------------------------------------------------------------------------------------------------------------------------------------------------------------------------------------------------------------------------------------------------------------------------------------------------------------------------------------------------------------------------------------------------------------------------------------------------------------------------------------------------------------------------------------------------------------------------------------------------------------------------------------------------------------------------------------------------------------------------------------------------------------------------------------------------------------------------------------------------------------------------------------------------------------------------------------------------------------------------------------------------------------------------------------------------------------------------------------------------------------------------------------------------------------------------------------------------------------------------------------------------------------------------------------------------------------------------------------------------------------------------------------------------------------------------------------------------------------------------------------------------------------------------------------------------------------------------------------------------------------------------------------------------------------------------------------------------------------------------------------------------------------------------------------------------------------------------------------------------------------------------------------------------------------------------|
|                         |                         | H080-290921  |                   |     |                                                                                                                                                                                                                                                                                                                                                                                                                                                                                                                                                                                                                                                                                                                                                                                                                                                                                                                                                                                                                                                                                                                                                                                                                                                                                                                                                                                                                                                                                                                                                                                                                                                                                                                                                                                                                                                                                                                                                                                                                                                                                                                                |
| ADMINISTRATIVE AREA     | HABN ISLAND             | ISSUED       | 29 September 2021 | BJ. | SCALE 1/50000                                                                                                                                                                                                                                                                                                                                                                                                                                                                                                                                                                                                                                                                                                                                                                                                                                                                                                                                                                                                                                                                                                                                                                                                                                                                                                                                                                                                                                                                                                                                                                                                                                                                                                                                                                                                                                                                                                                                                                                                                                                                                                                  |
| OWNER ENTITLEMENT       | Type W-HABN: Mint 4 NF7 | Γ Stories    |                   |     | Secret Barrens And Andrews And |