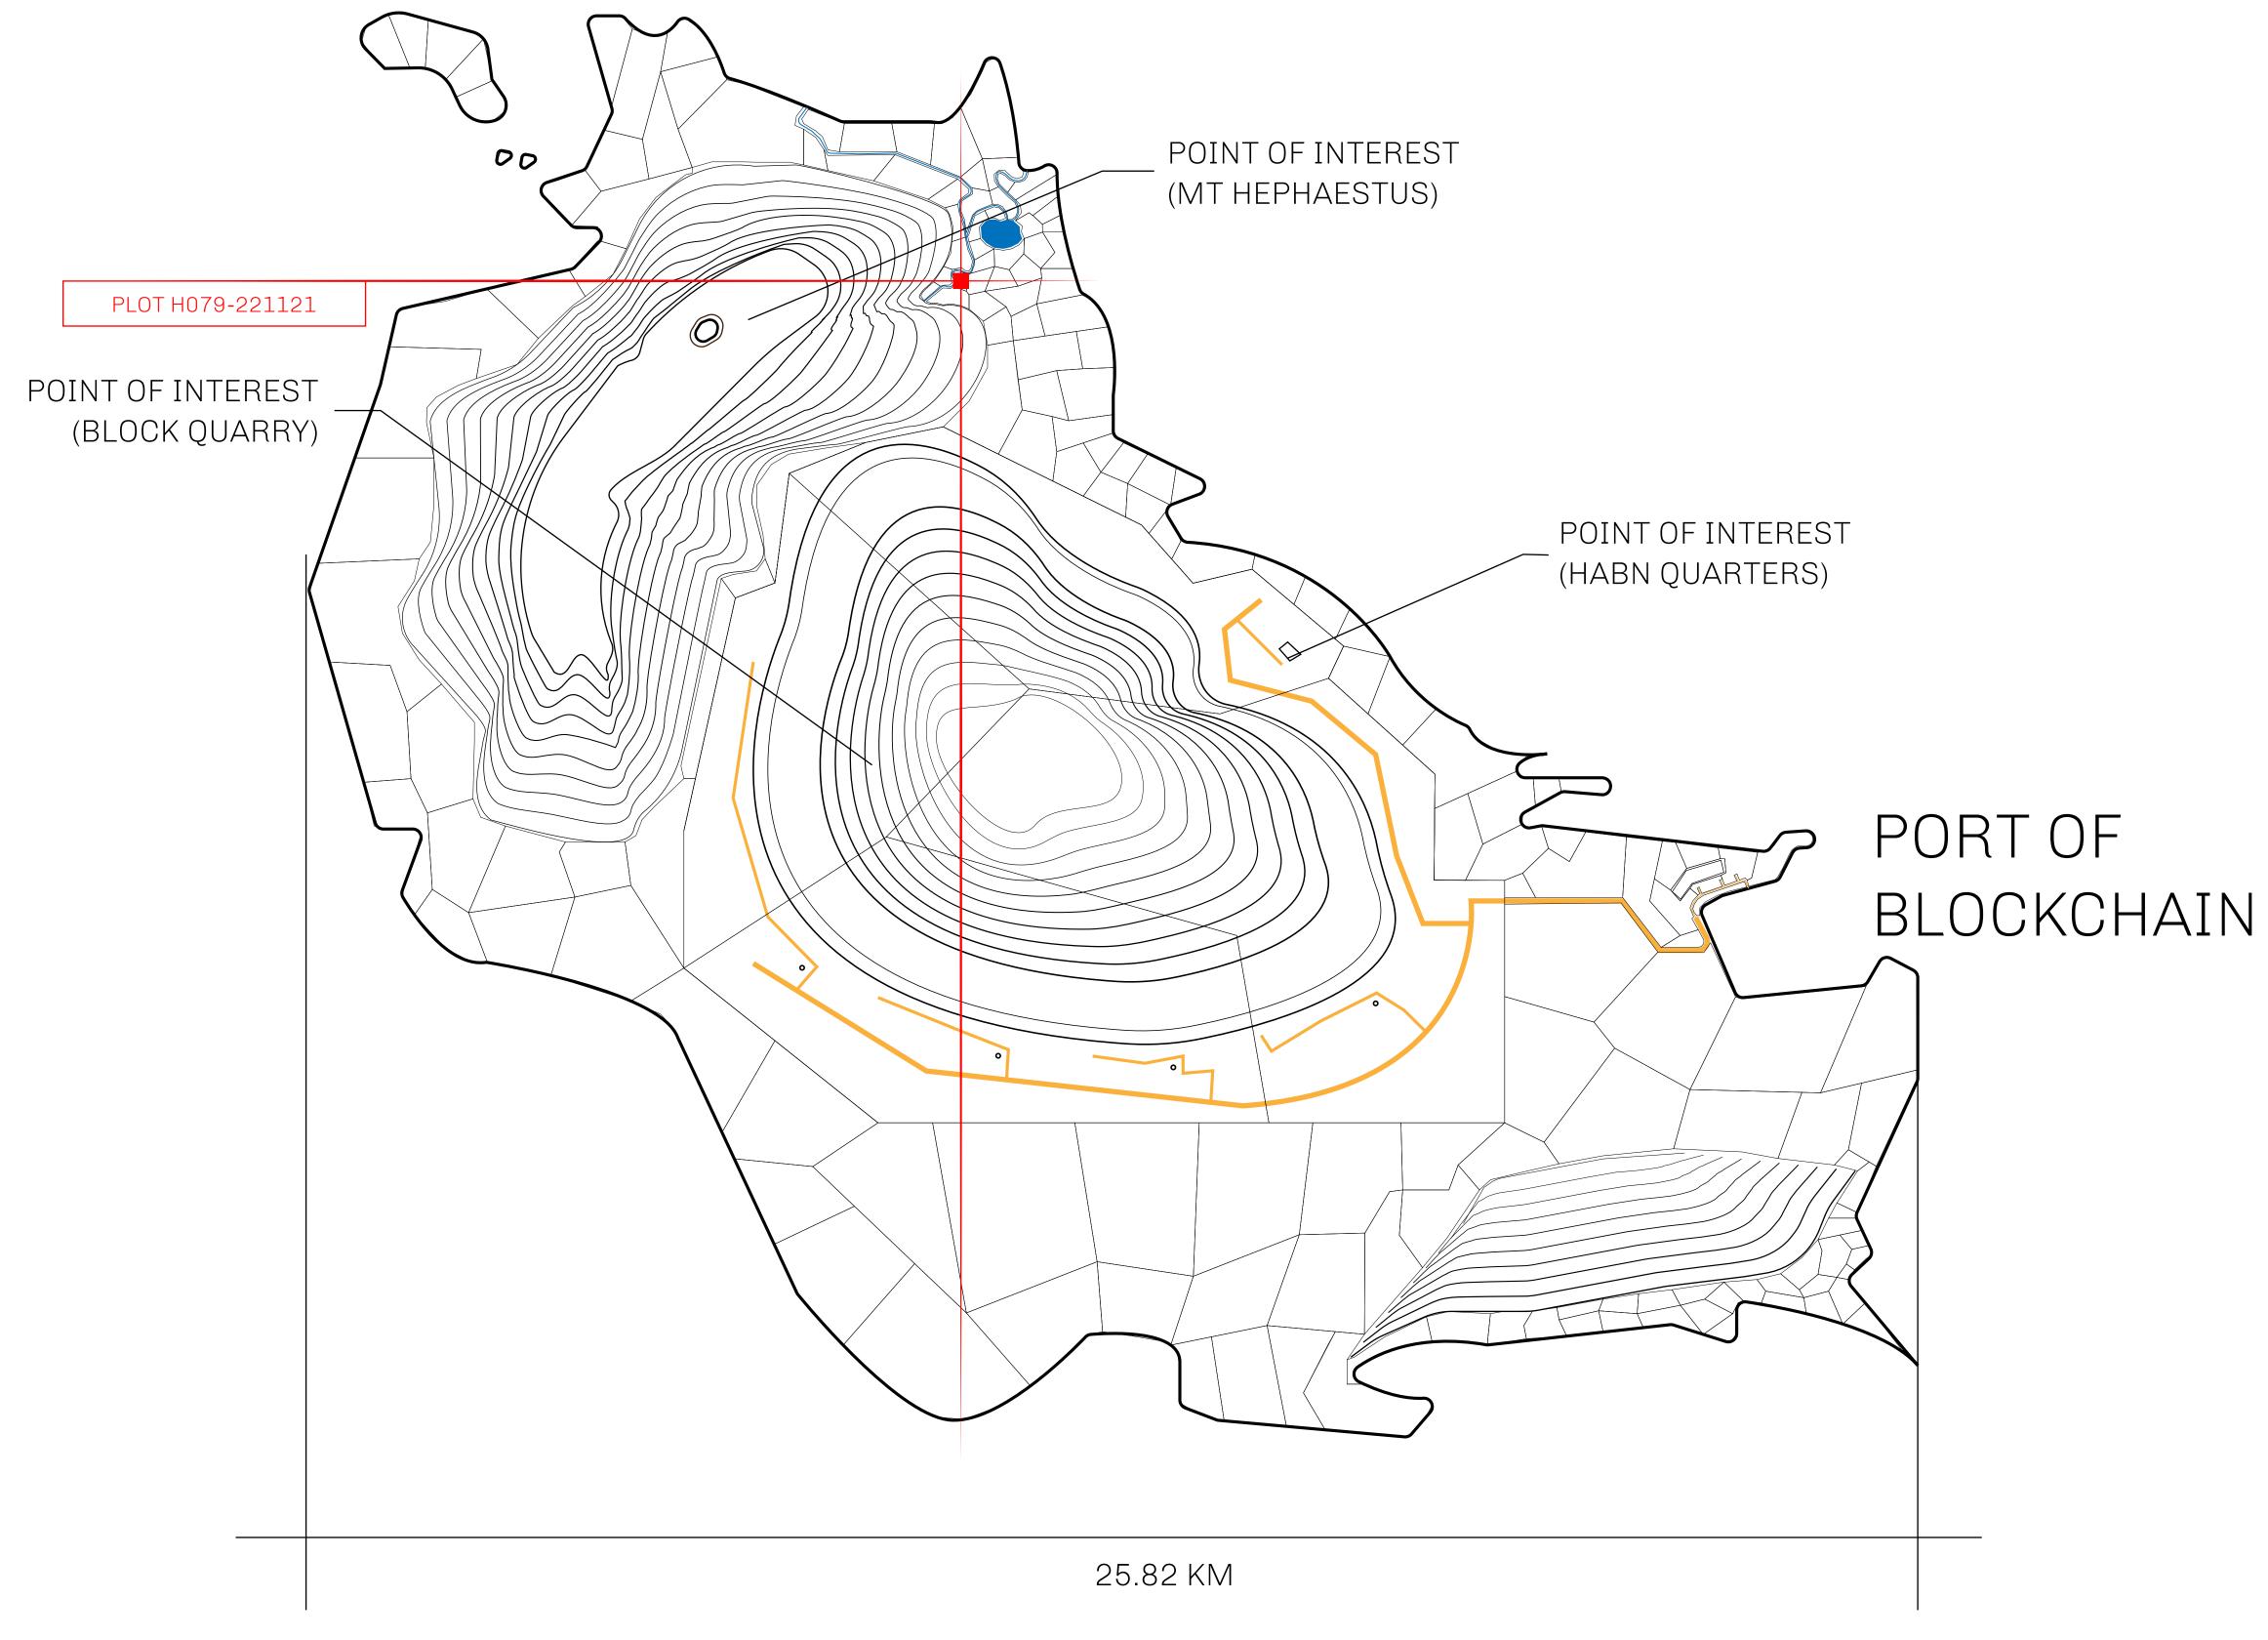

## THE BLOCK PEOPLE

HABN Island is the home of the Block Quarry, the operations center of the sophisticated tools that power financial transactions in the World. BUN, LTT, USDC, USDC platform credits, and NFT transactions and audits are handled on this island.

## GEOGRAPHY

COASTLINE
BORDERS
HIGHEST POINT
LOWEST POINT
PLOTS
SCALE

63.72 KM (39.59 MILES) OCEAN

MT HEPHAESTUS +2097 M PORT OF BLOCKCHAIN -95 M

181 1:50000

| H.M. LNFT Land Registry |             | TITLE NUMBER |                  |     |                |
|-------------------------|-------------|--------------|------------------|-----|----------------|
|                         |             | H079-221121  |                  |     |                |
| ADMINISTRATIVE AREA     | HABN ISLAND | ISSUED       | 22 November 2021 | BJ. | SCALE 1/50000  |
|                         |             | •            |                  |     | Seal of Mer In |