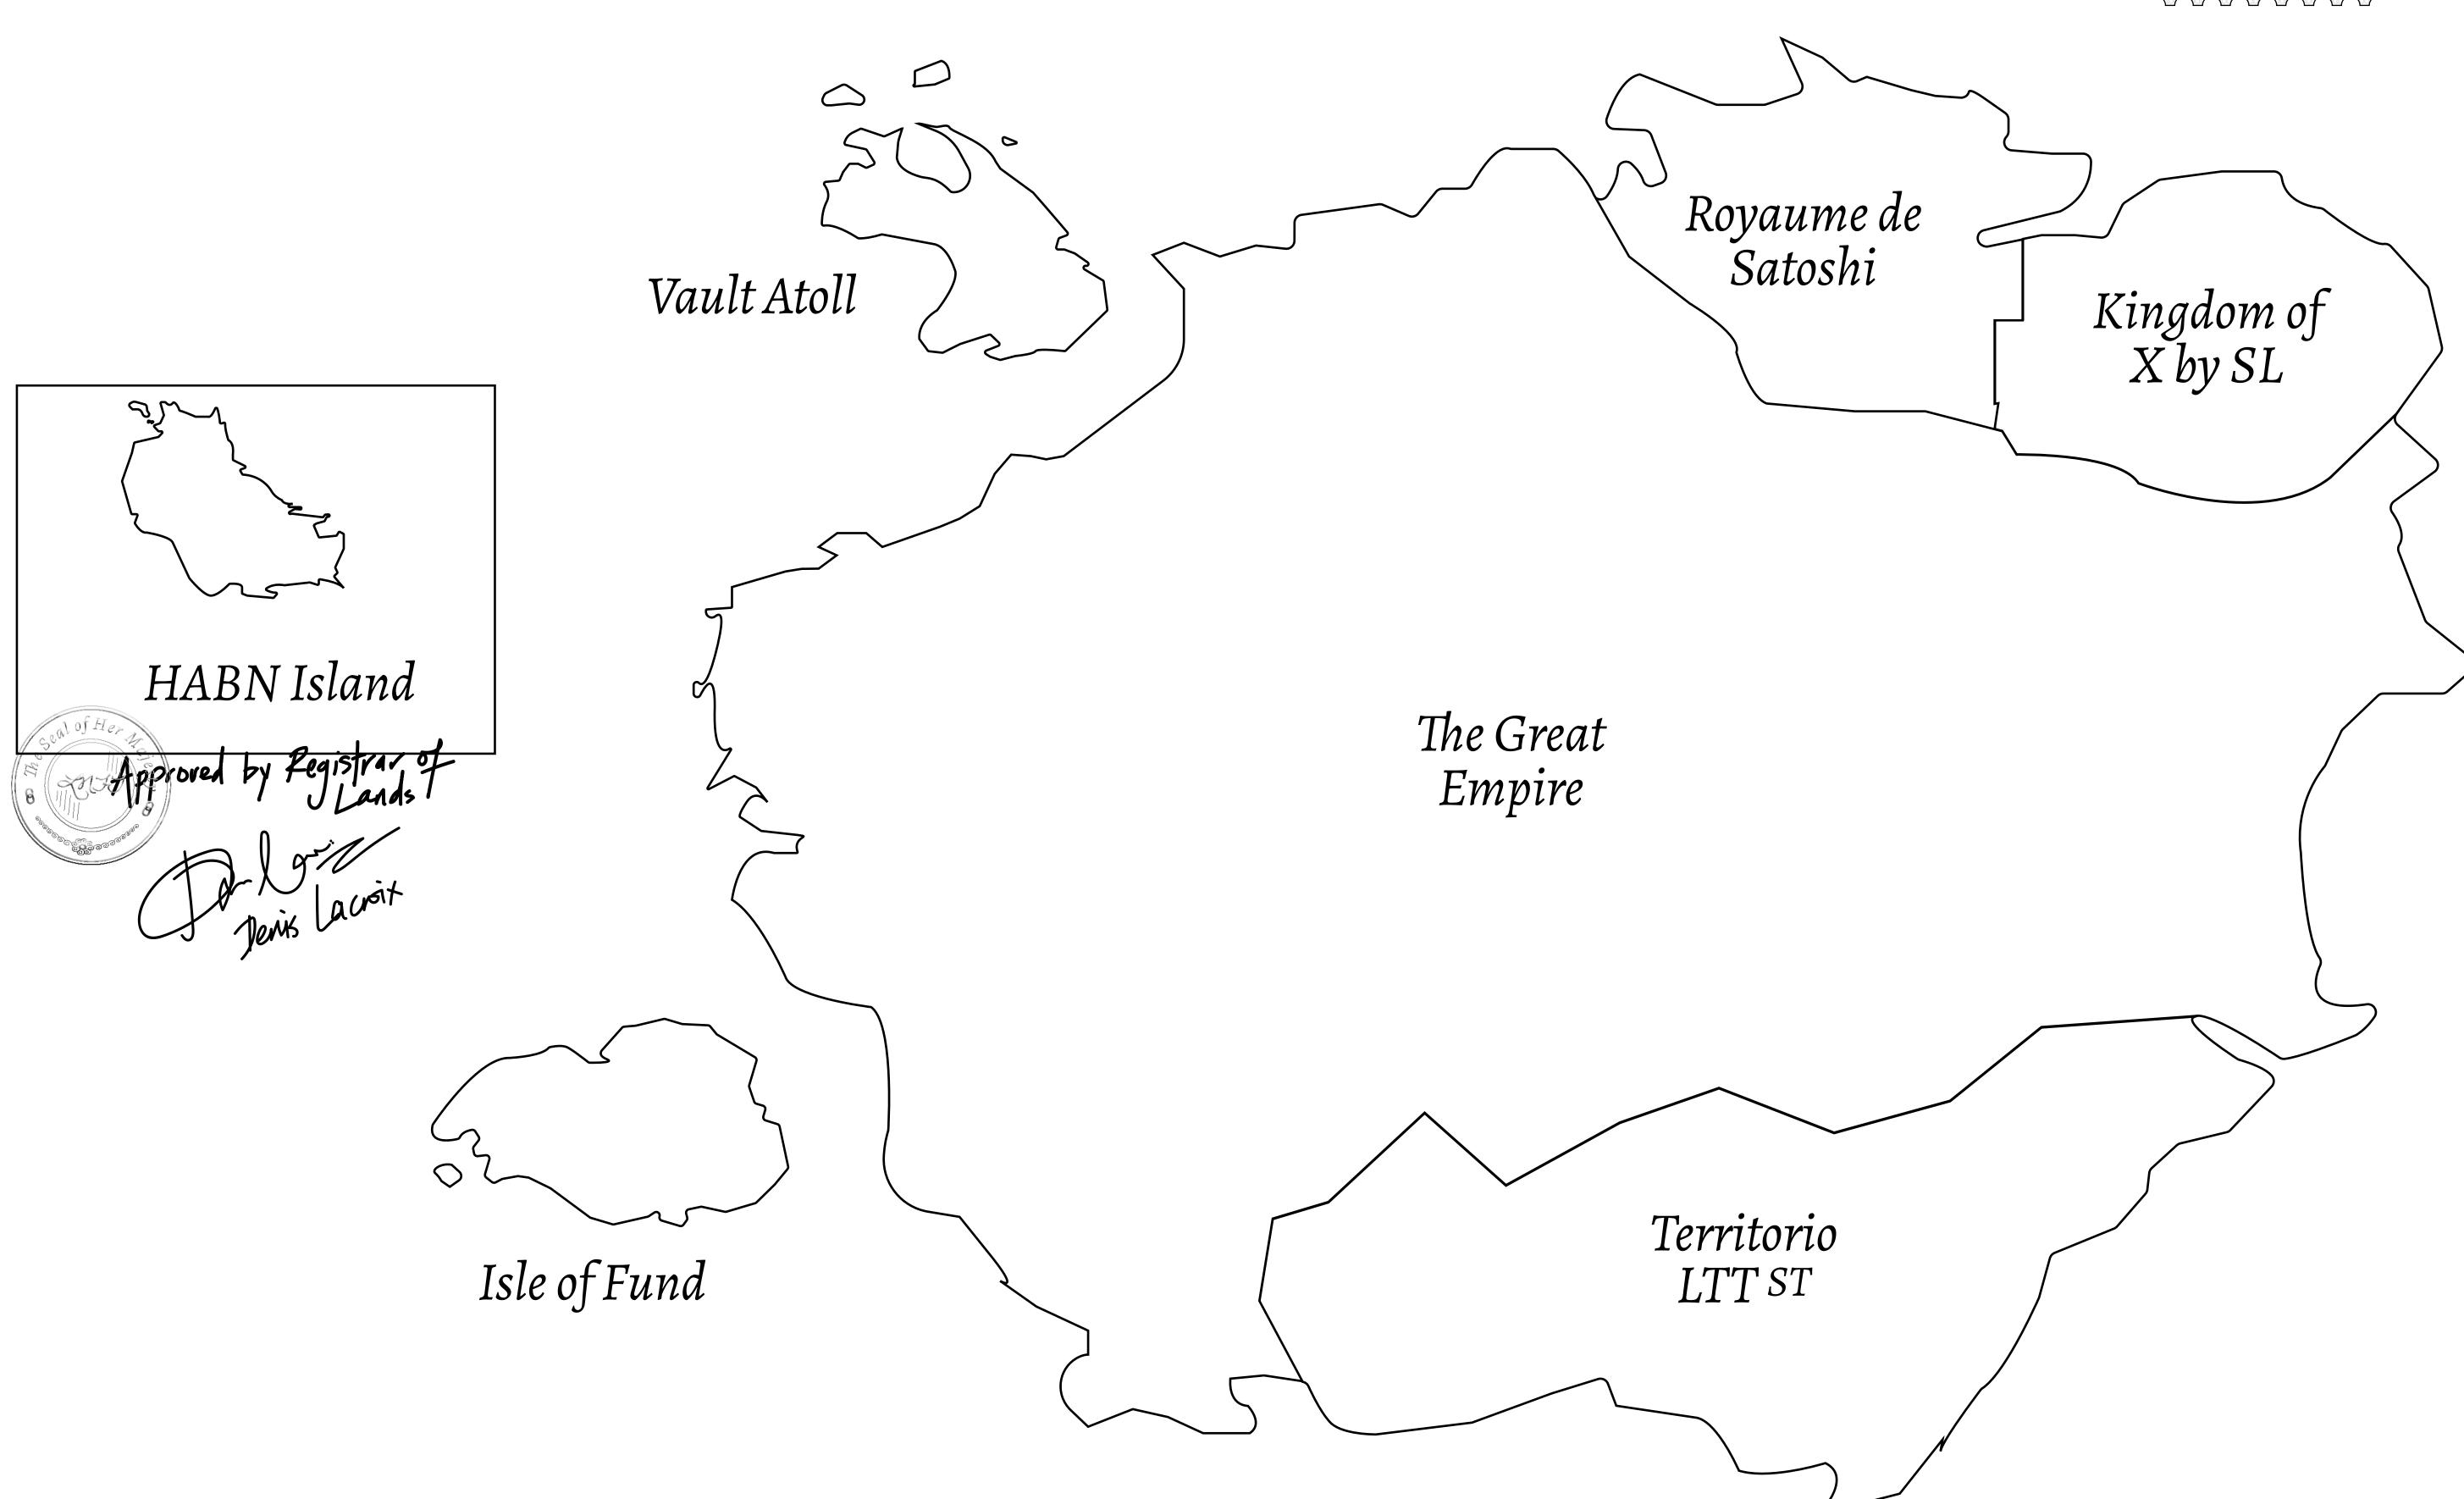

## THE BLOCK PEOPLE

HABN Island is the home of the Block Quarry, the operations center of the sophisticated tools that power financial transactions in the World. BUN, LTT, USDC, USDC platform credits, and NFT transactions and audits are handled on this island.

## GEOGRAPHY

COASTLINE
BORDERS
HIGHEST POINT
LOWEST POINT
PLOTS
SCALE

63.72 KM (39.59 MILES) OCEAN

MT HEPHAESTUS +2097 M PORT OF BLOCKCHAIN -95 M

181 1:50000

| H.M. LNFT Land Registry |             | TITLE NUMBER |                  |     |                |
|-------------------------|-------------|--------------|------------------|-----|----------------|
|                         |             | H079-221121  |                  |     |                |
| ADMINISTRATIVE AREA     | HABN ISLAND | ISSUED       | 22 November 2021 | BJ. | SCALE 1/50000  |
|                         |             | •            |                  |     | Seal of Mer In |