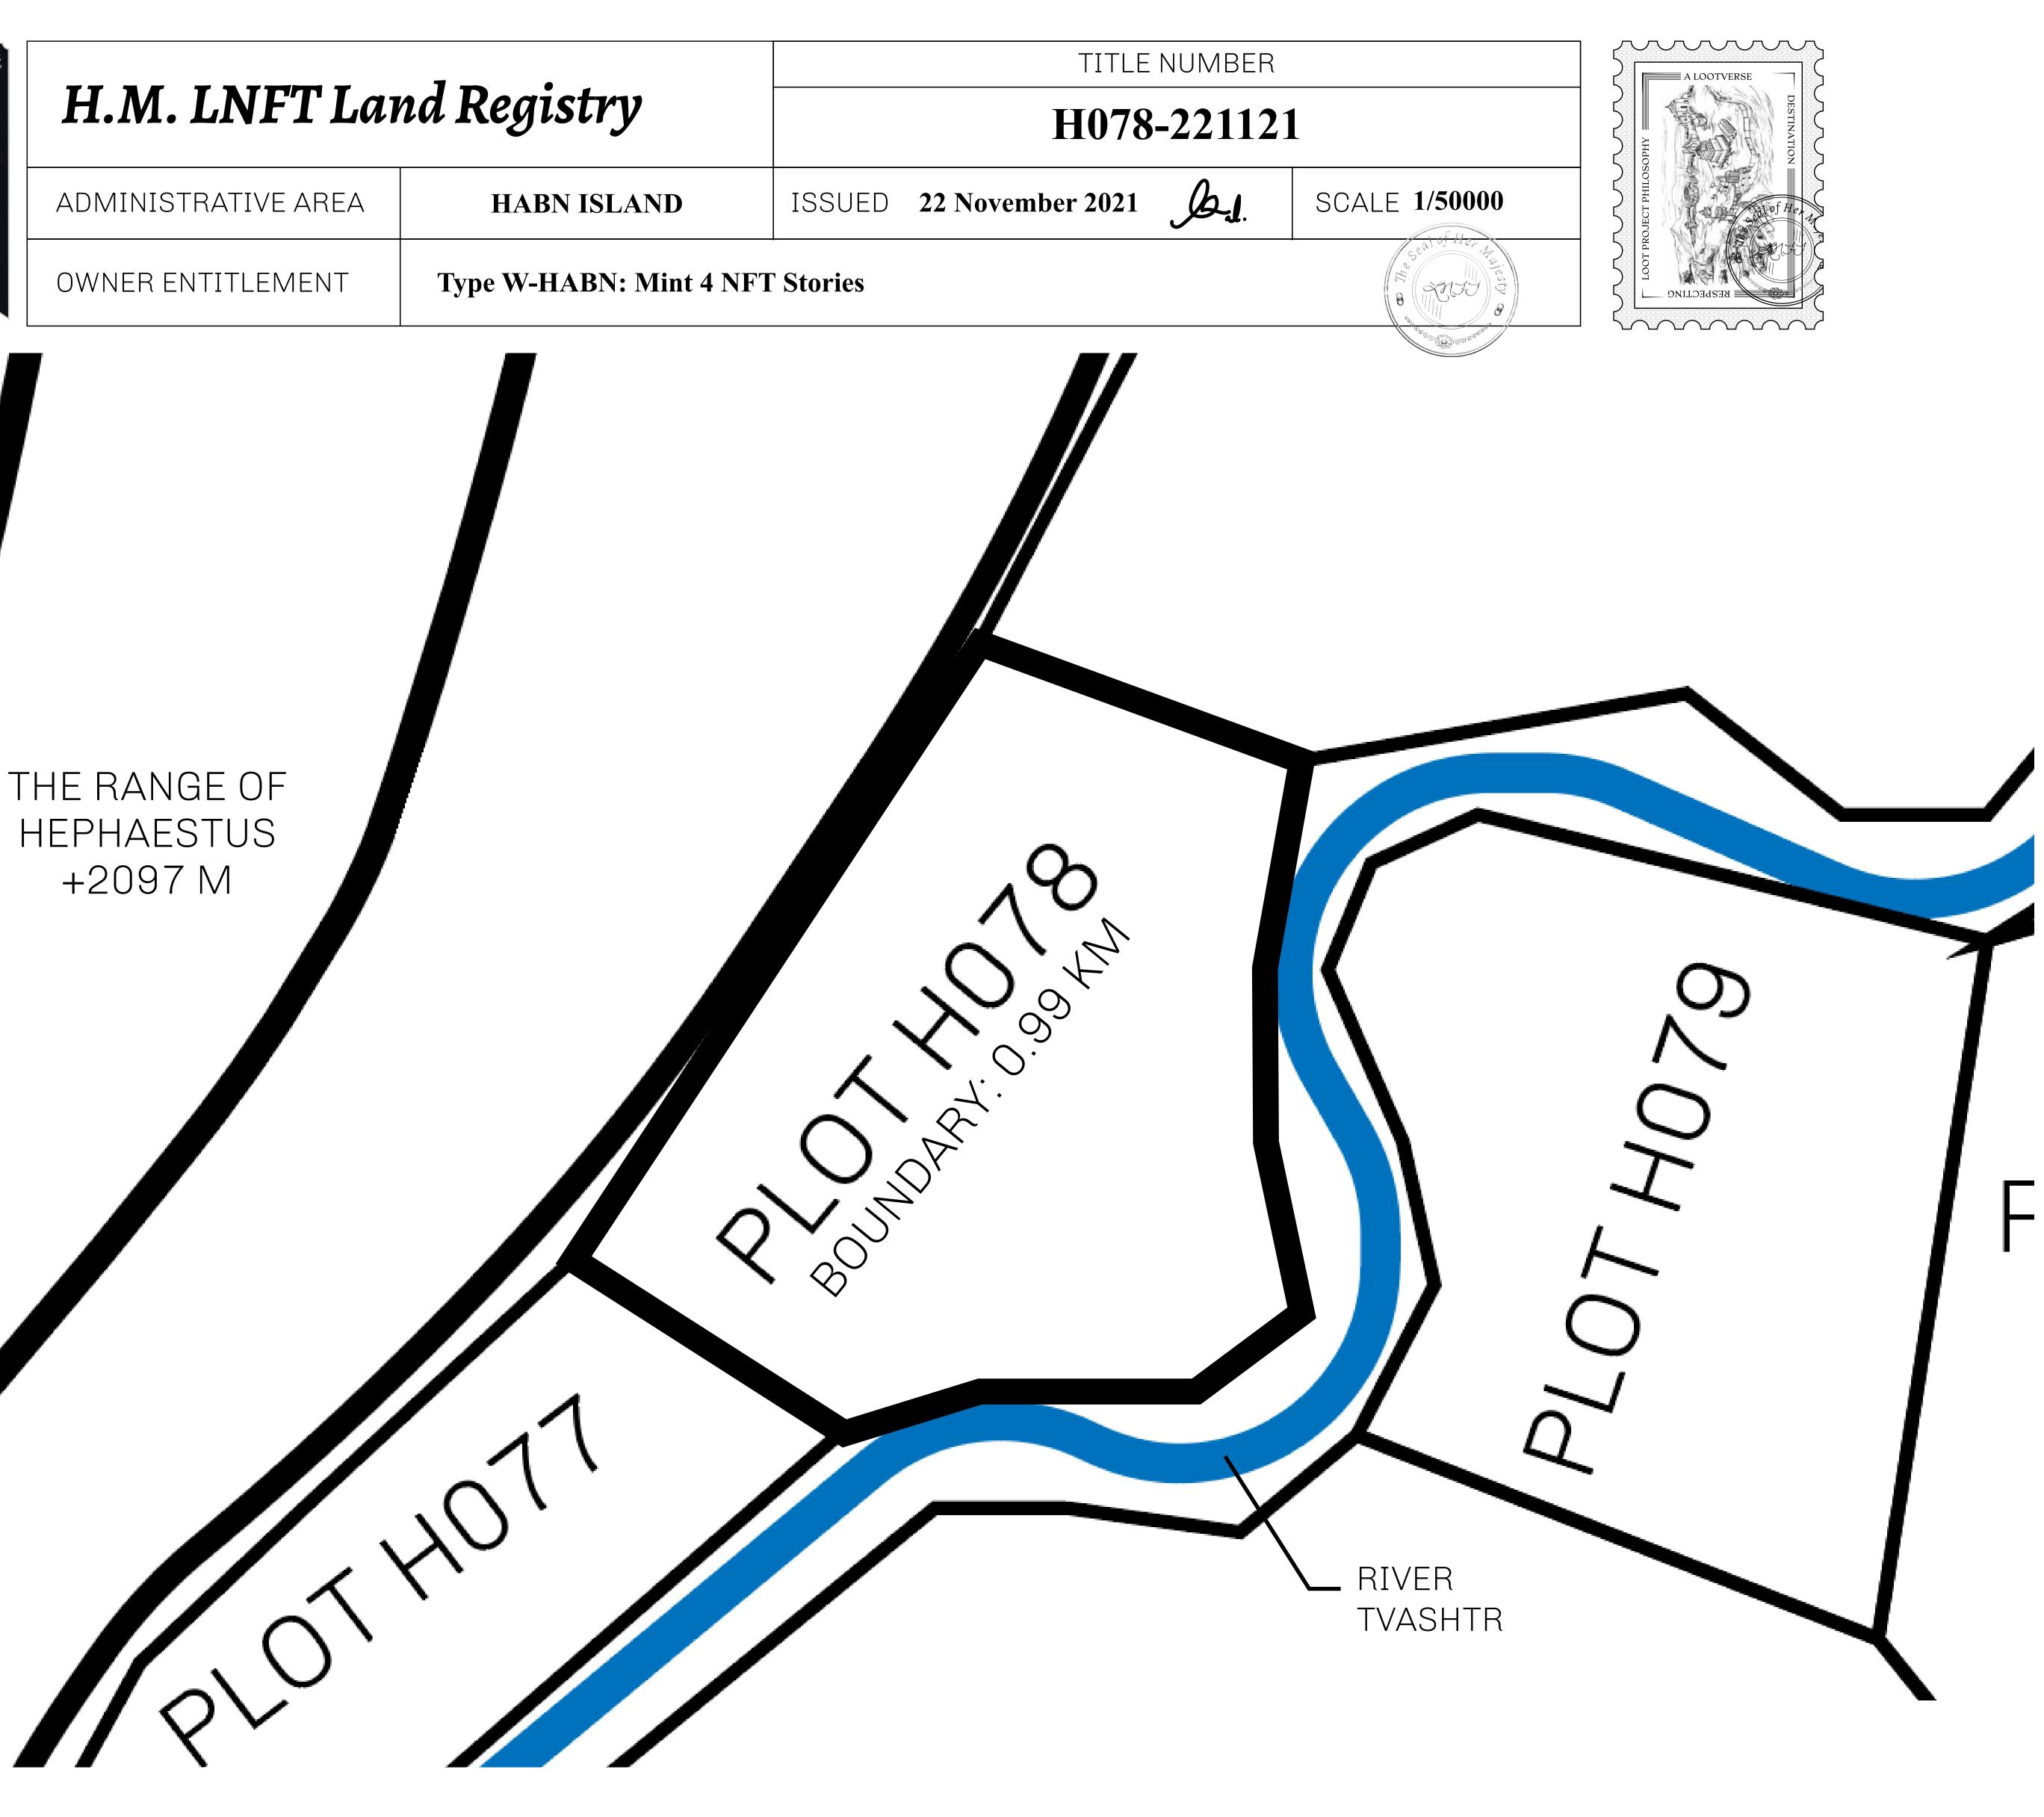

00

PLOT H078-221121

#### GEOGRAPHY

COASTLINE BORDERS HIGHEST POINT LOWEST POINT PLOTS SCALE 63.72 KM (39.59 MILES) OCEAN MT HEPHAESTUS +2097 M PORT OF BLOCKCHAIN -95 M 181 1:50000

## H.M. LNFT Land Registry

ADMINISTRATIVE AREA

OWNER ENTITLEMENT

HABN ISLAND

### THE RANGE OF HEPHAESTUS +2097 M