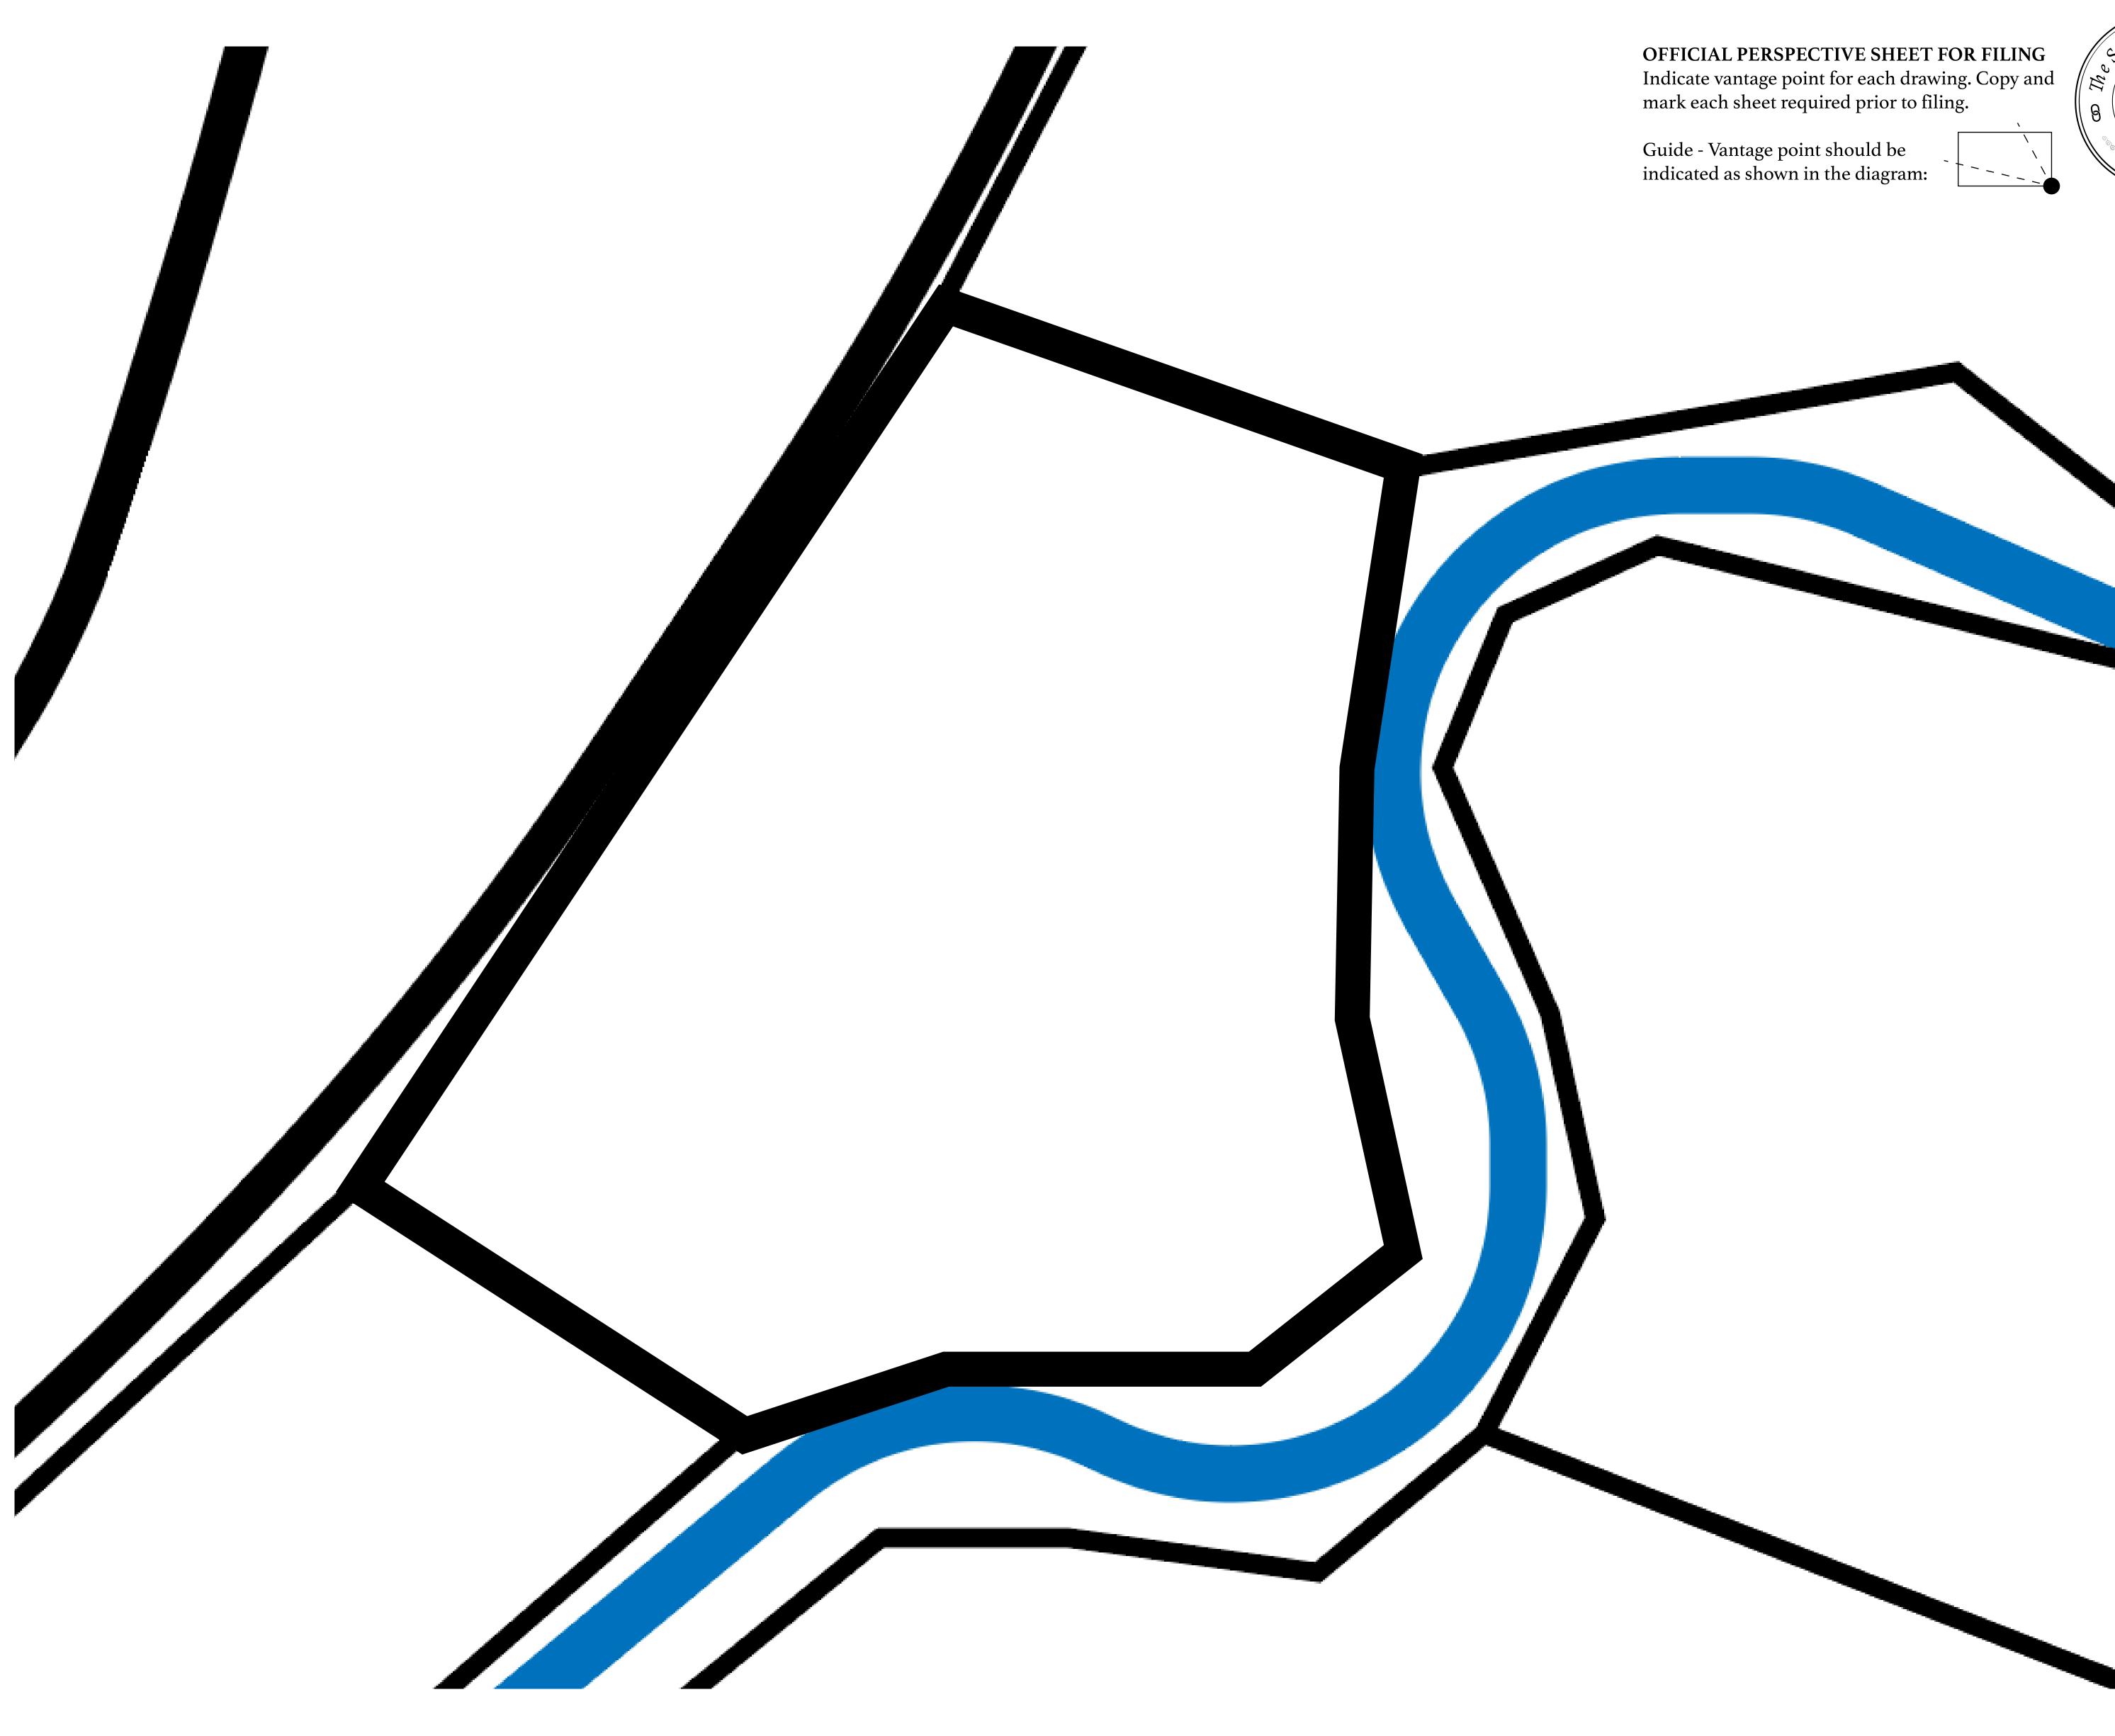

#### POINT OF INTEREST (BLOCK QUARRY)

#### GEOGRAPHY

COASTLINE BORDERS HIGHEST POINT LOWEST POINT PLOTS SCALE 63.72 KM (39.59 MILES) OCEAN MT HEPHAESTUS +2097 M PORT OF BLOCKCHAIN -95 M 181 1:50000

### THE RANGE OF HEPHAESTUS +2097 M