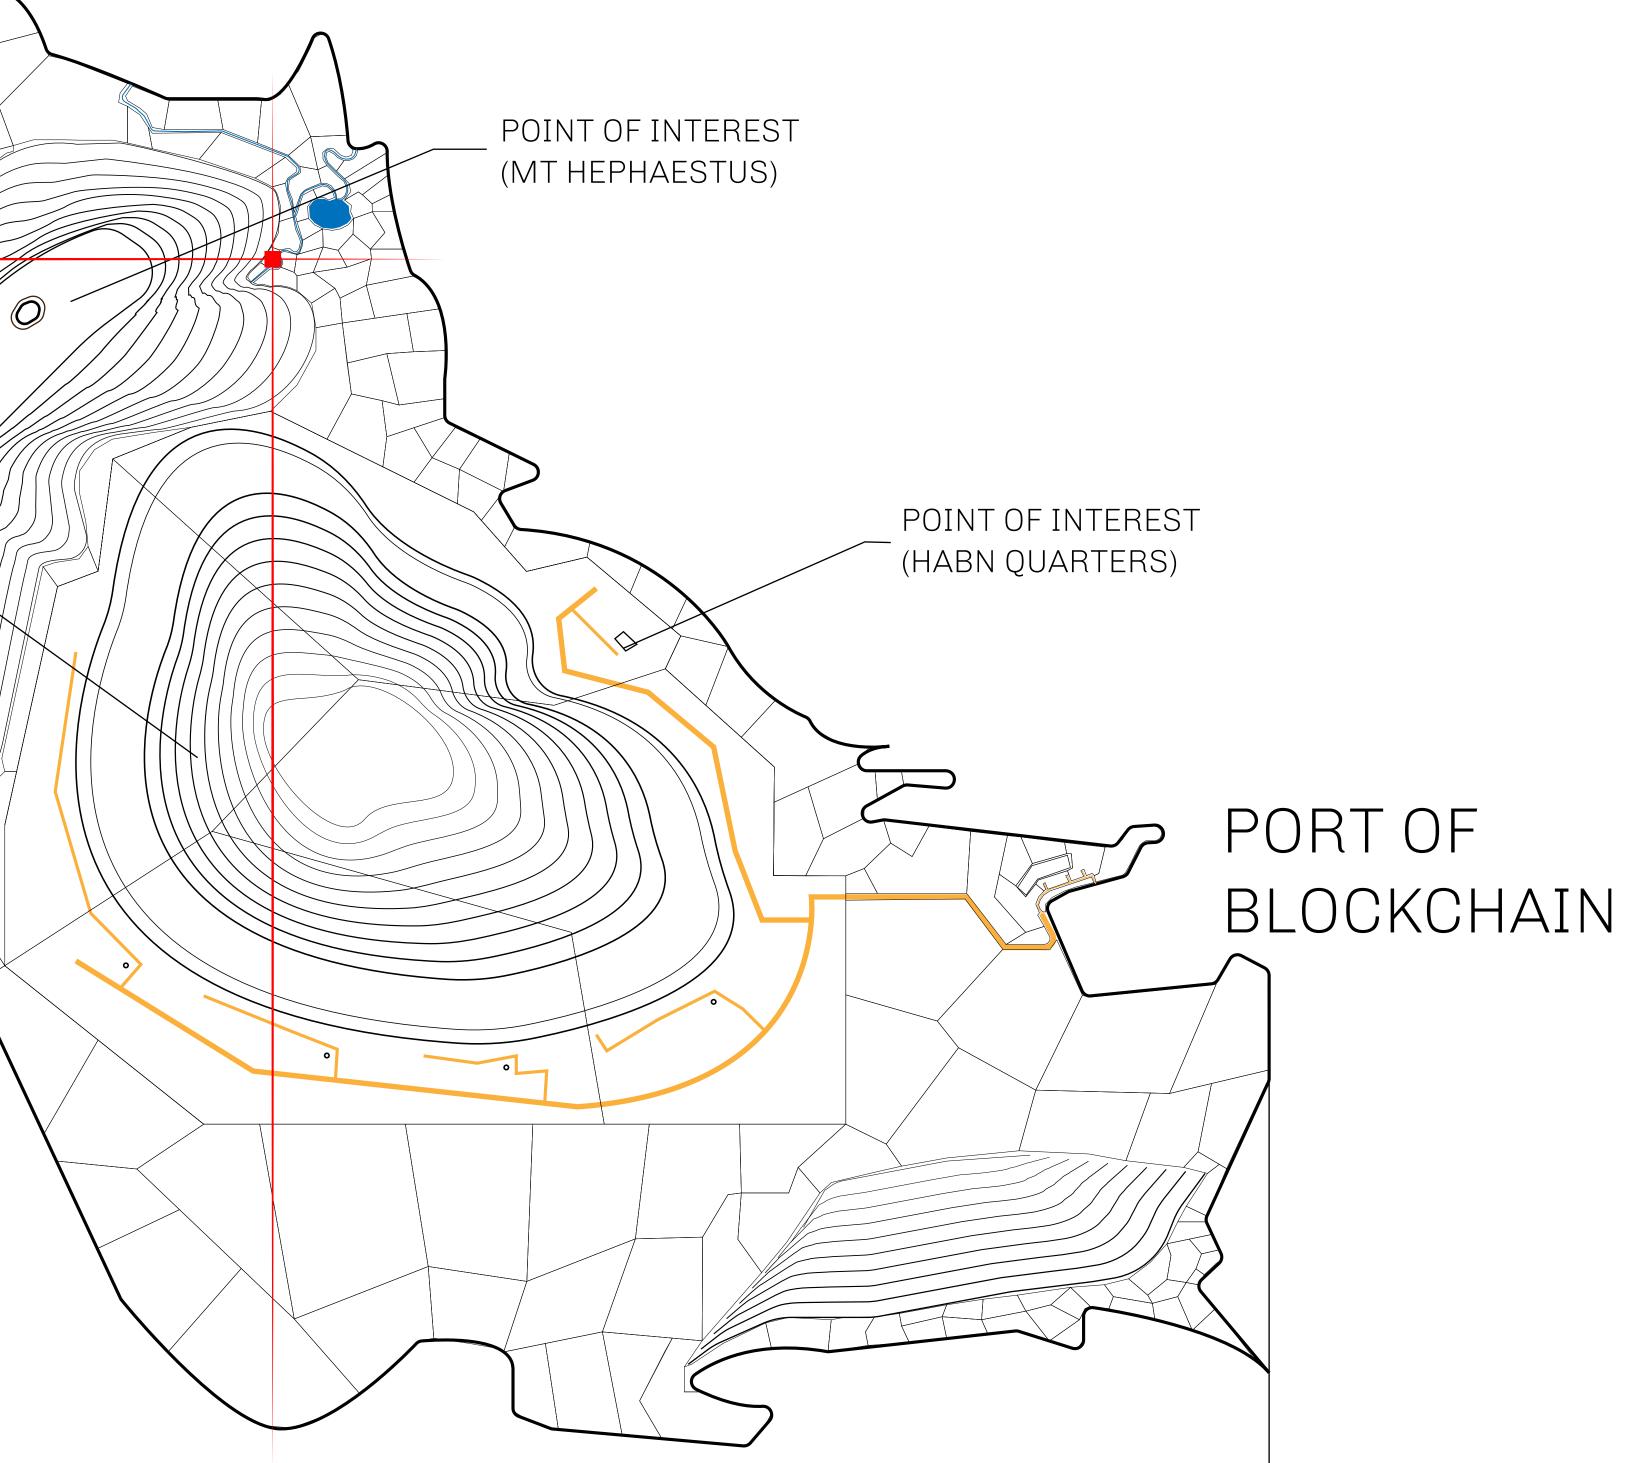

#### POINT OF INTEREST (BLOCK QUARRY)

#### GEOGRAPHY

COASTLINE BORDERS HIGHEST POINT LOWEST POINT PLOTS SCALE 63.72 KM (39.59 MILES) OCEAN MT HEPHAESTUS +2097 M PORT OF BLOCKCHAIN -95 M 181 1:50000

### THE RANGE OF HEPHAESTUS +2097 M