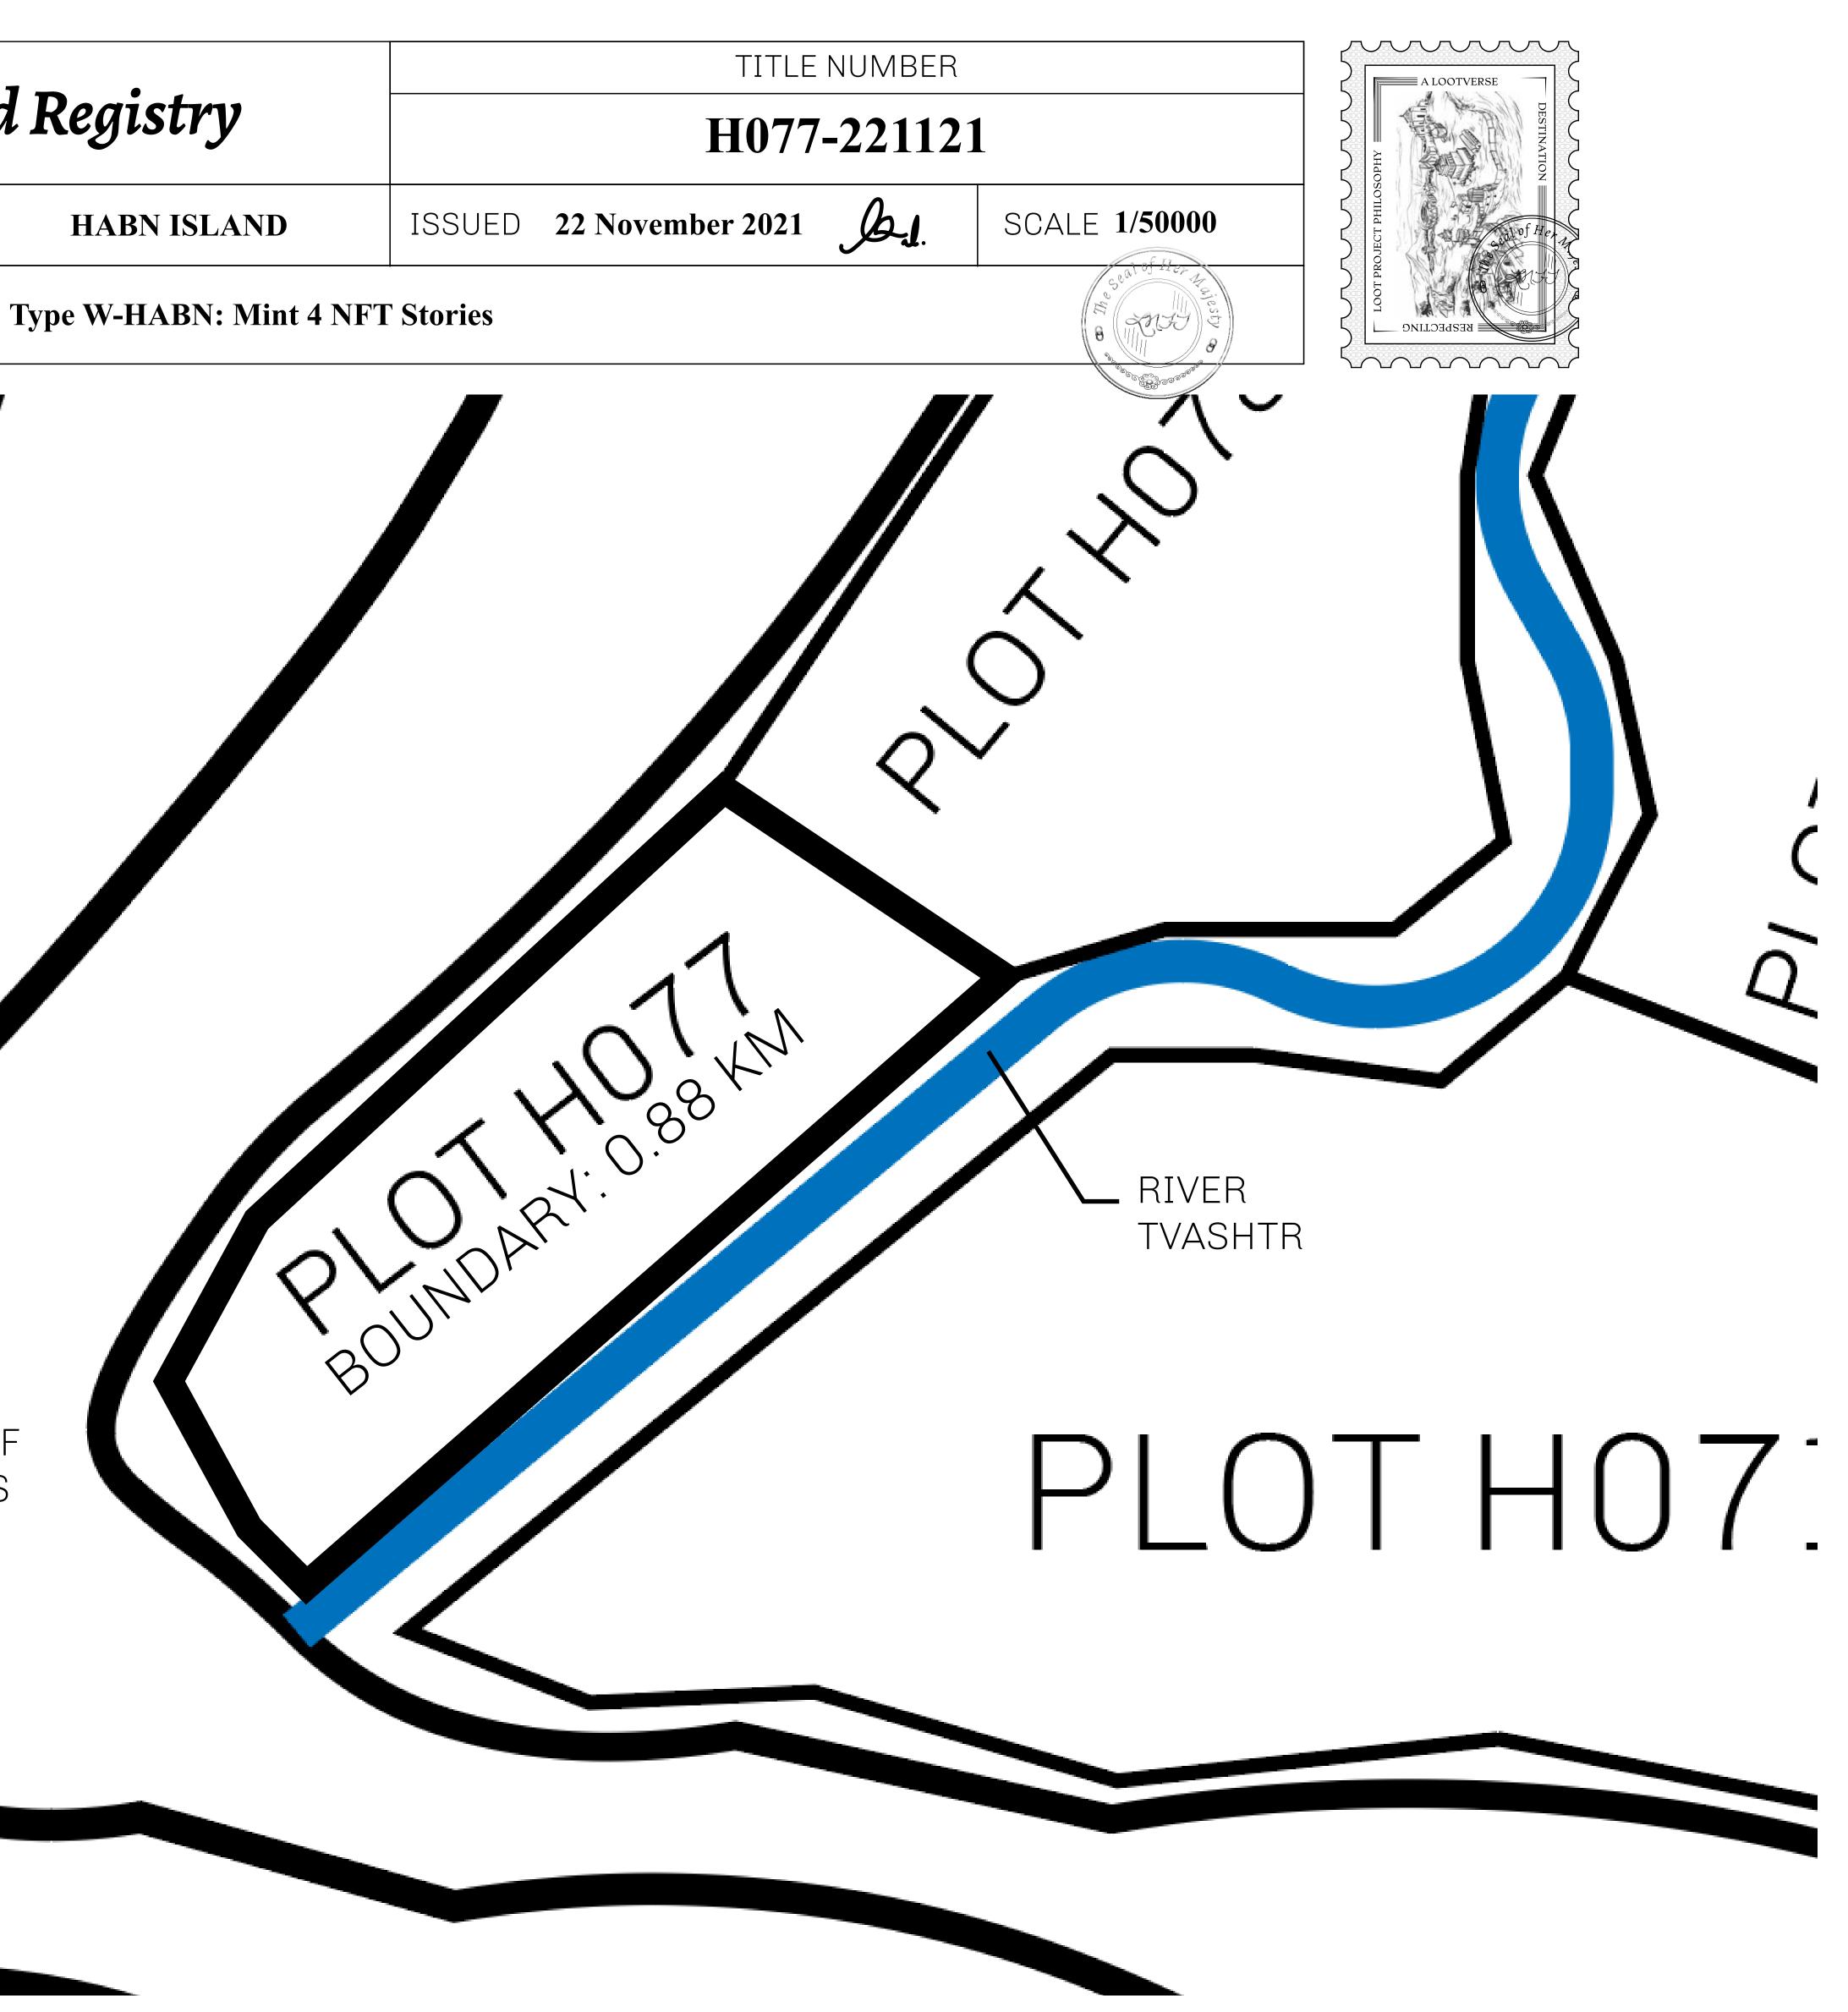

# 00 PLOT H077-221121 $\bigcirc$ POINT OF INTEREST (BLOCK QUARRY)

### GEOGRAPHY

COASTLINE BORDERS HIGHEST POINT LOWEST POINT PLOTS SCALE 63.72 KM (39.59 MILES) OCEAN MT HEPHAESTUS +2097 M PORT OF BLOCKCHAIN -95 M 181 1:50000

## H.M. LNFT Land Registry

ADMINISTRATIVE AREA

OWNER ENTITLEMENT

HABN ISLAND

THE RANGE OF HEPHAESTUS +2097 M