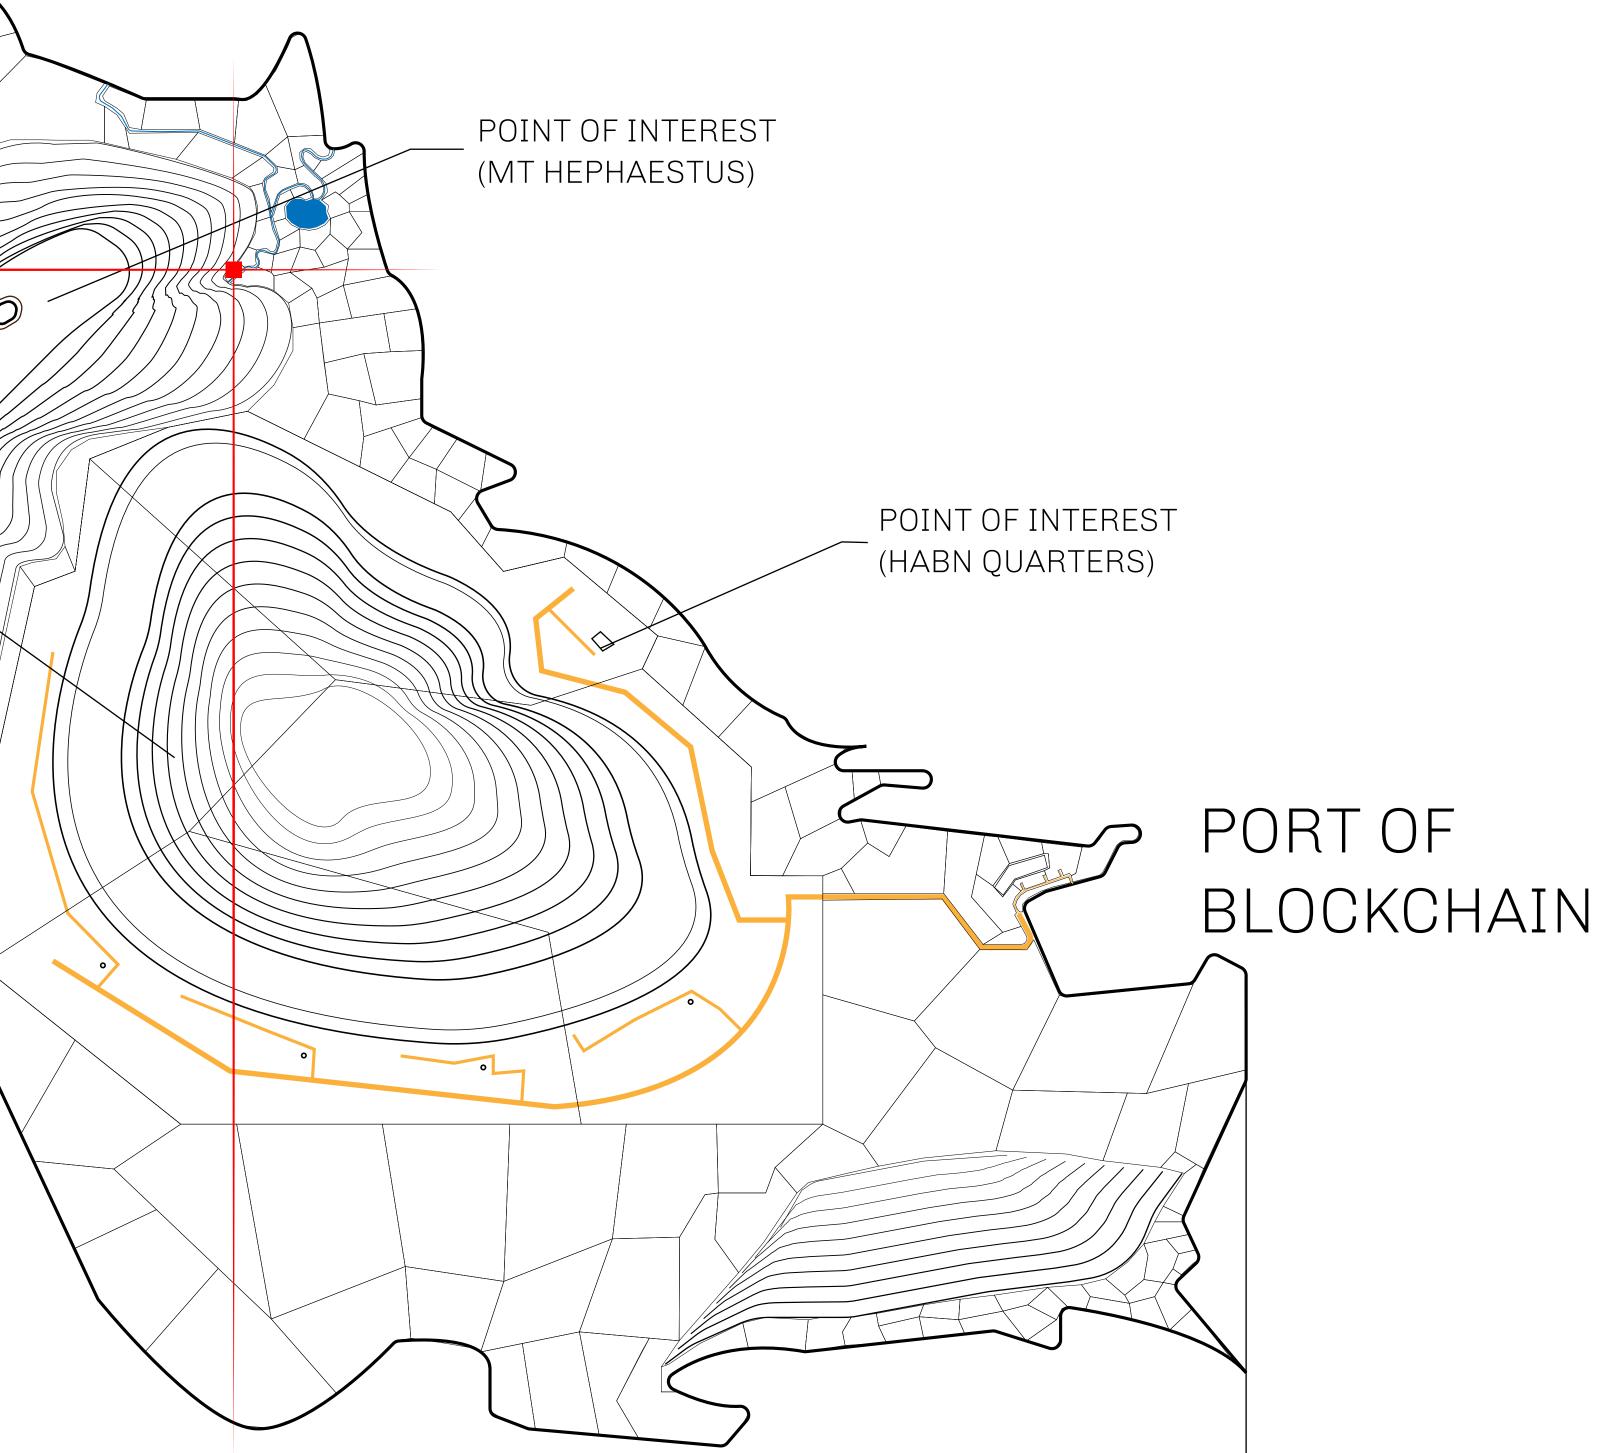

## THE BLOCK PEOPLE

HABN Island is the home of the Block Quarry, the operations center of the sophisticated tools that power financial transactions in the World. BUN, LTT, USDC, USDC platform credits, and NFT transactions and audits are handled on this island.

# 00 PLOT H077-221121 $\bigcirc$ POINT OF INTEREST (BLOCK QUARRY)

### GEOGRAPHY

COASTLINE BORDERS HIGHEST POINT LOWEST POINT PLOTS SCALE 63.72 KM (39.59 MILES) OCEAN MT HEPHAESTUS +2097 M PORT OF BLOCKCHAIN -95 M 181 1:50000