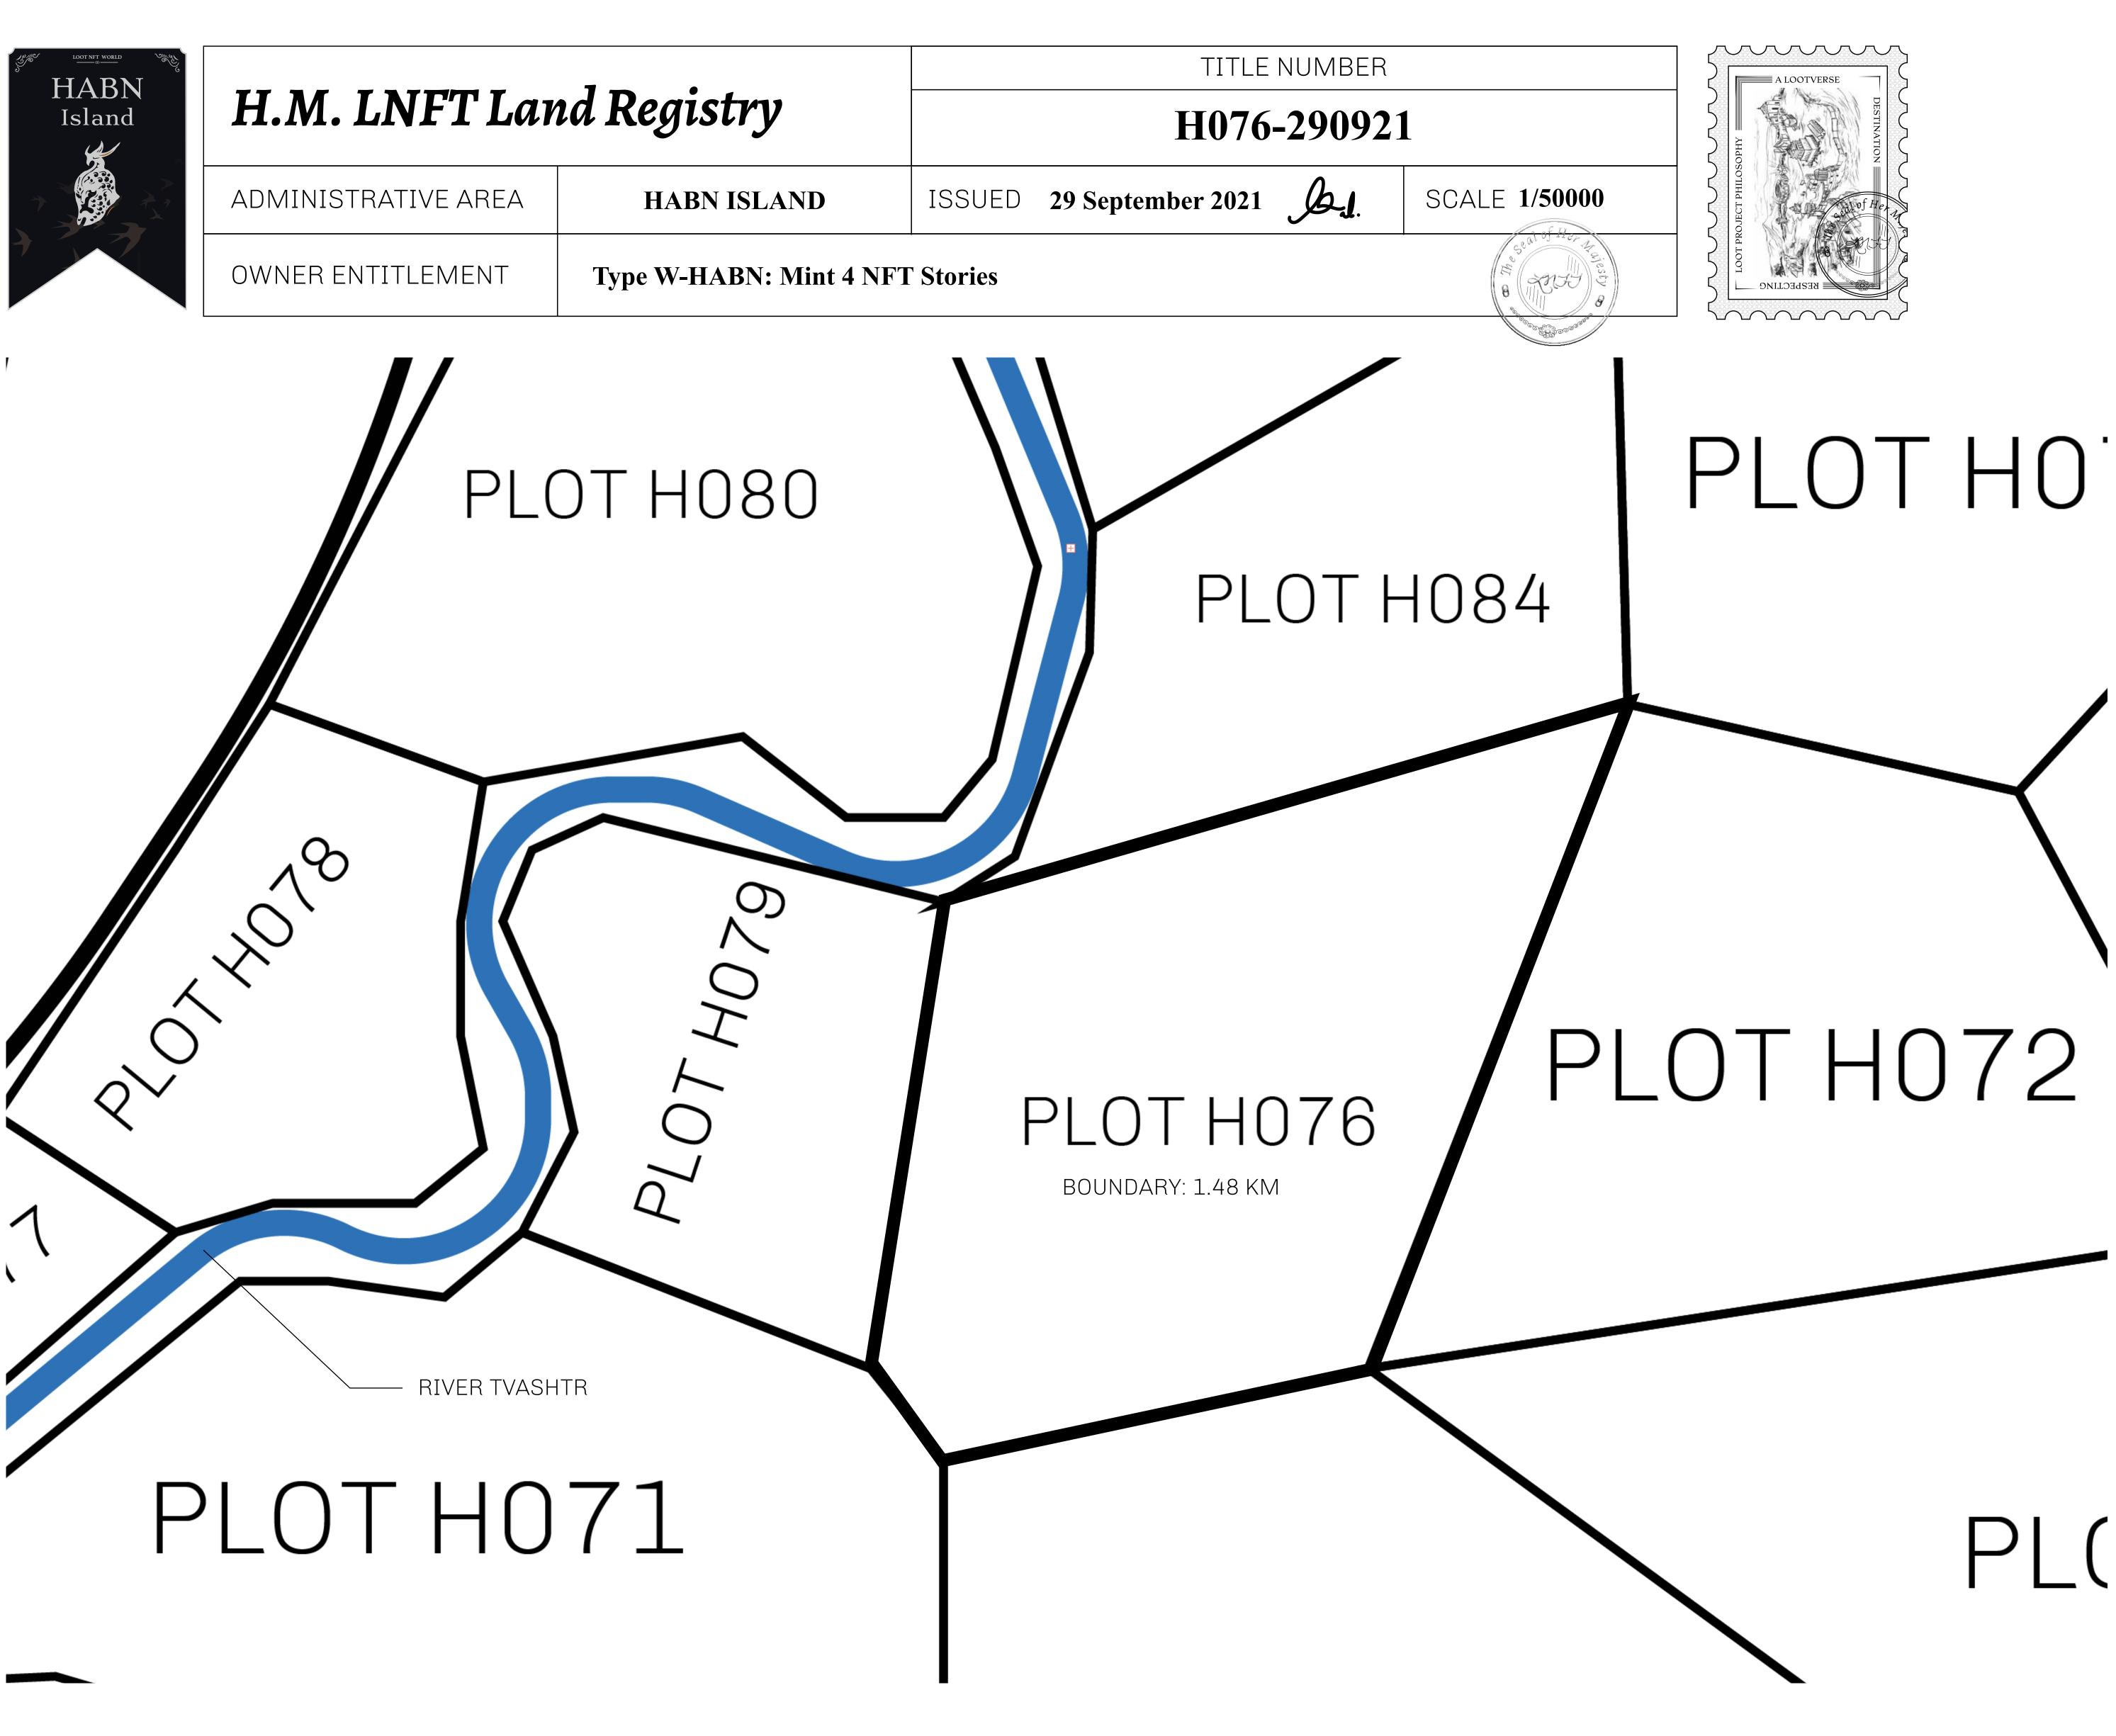

#### GEOGRAPHY

COASTLINE BORDERS HIGHEST POINT LOWEST POINT PLOTS SCALE

63.72 KM (39.59 MILES) OCEAN MT HEPHAESTUS +2097 M PORT OF BLOCKCHAIN -95 M 181 1:50000