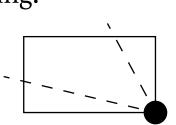

# BLOCKCHAIN

PORT OF

OFFICIAL PERSPECTIVE SHEET FOR FILING

Indicate vantage point for each drawing. Copy and mark each sheet required prior to filing.

Guide - Vantage point should be indicated as shown in the diagram: