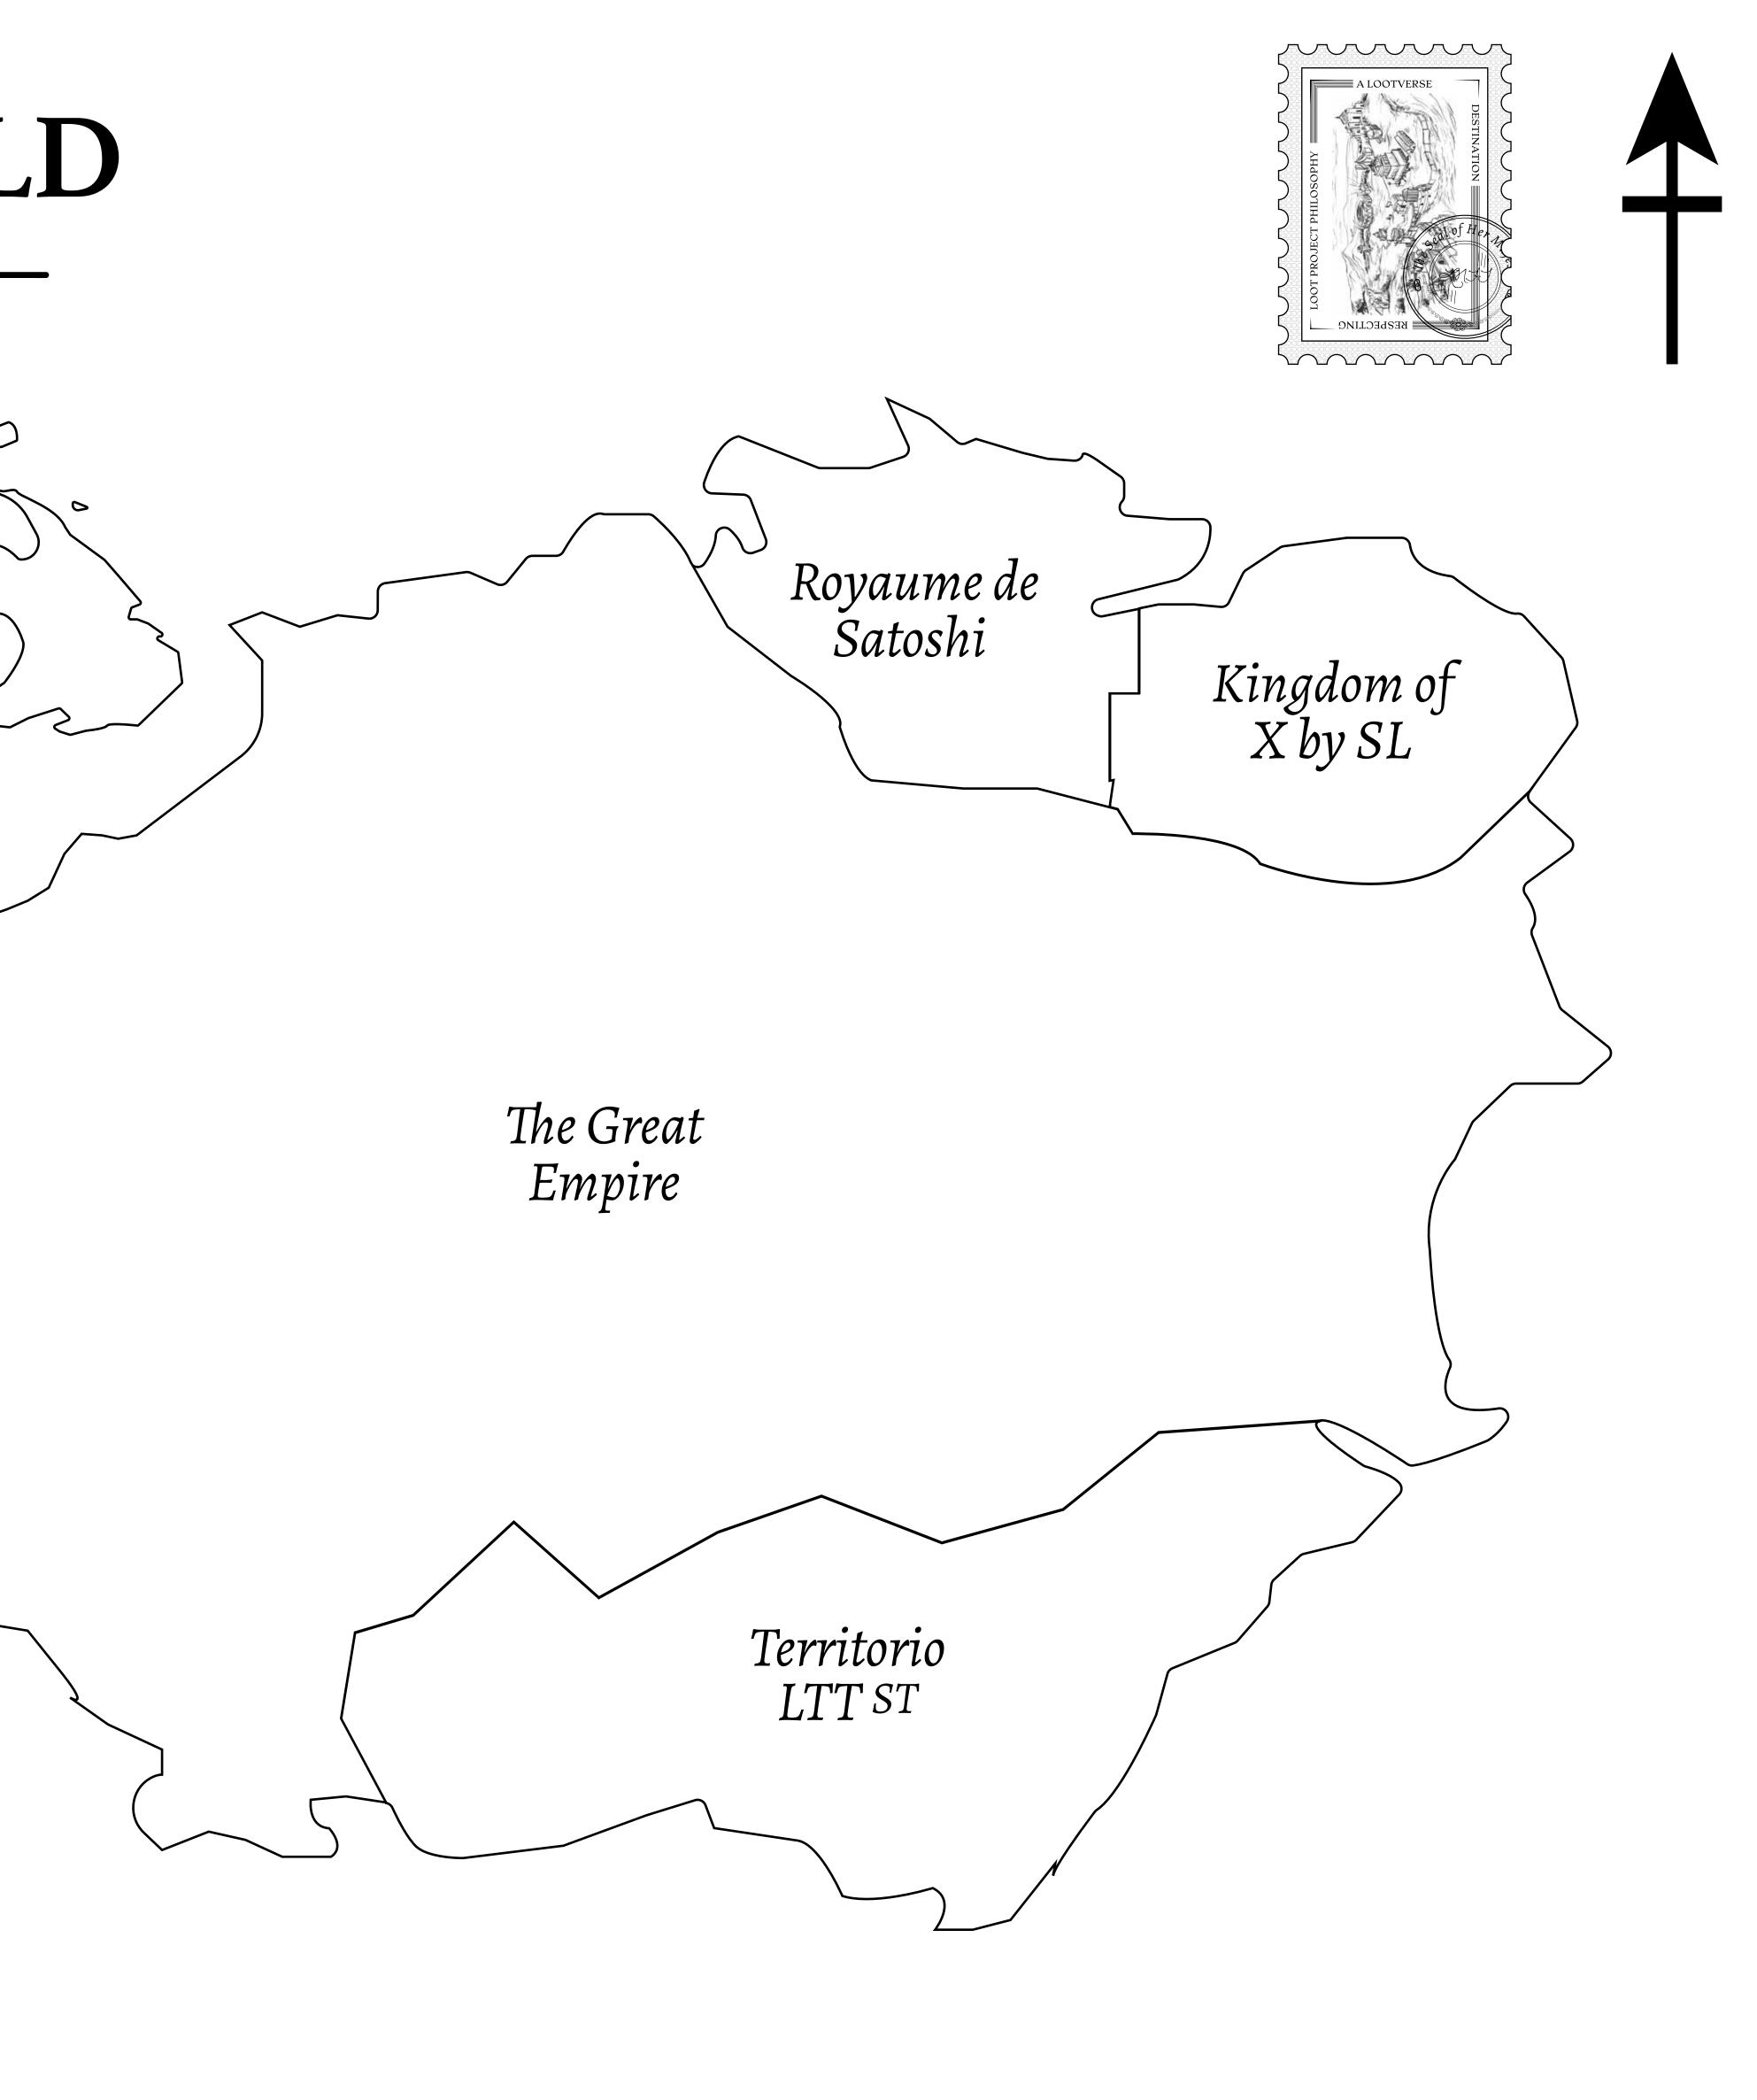

### THE BLOCK PEOPLE

HABN Island is the home of the Block Quarry, the operations center of the sophisticated tools that power financial transactions in the World. BUN, LTT, USDC, USDC platform credits, and NFT transactions and audits are handled on this island.

#### GEOGRAPHY

COASTLINE BORDERS HIGHEST POINT LOWEST POINT PLOTS SCALE

63.72 KM (39.59 MILES) OCEAN MT HEPHAESTUS +2097 M PORT OF BLOCKCHAIN -95 M 181 1:50000