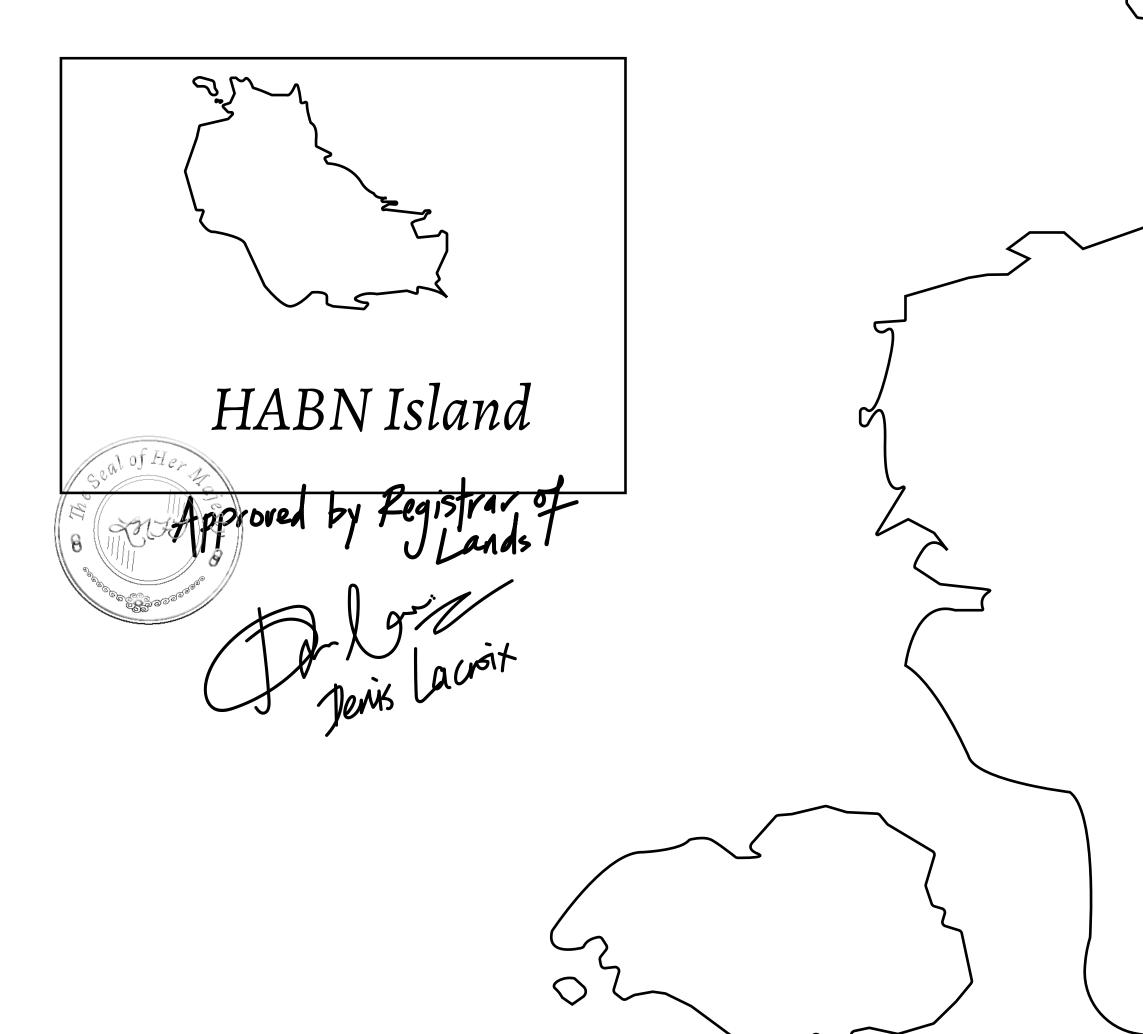

### THE BLOCK PEOPLE

HABN Island is the home of the Block Quarry, the operations center of the sophisticated tools that power financial transactions in the World. BUN, LTT, USDC, USDC platform credits, and NFT transactions and audits are handled on this island.

#### GEOGRAPHY

COASTLINE BORDERS HIGHEST POINT LOWEST POINT PLOTS SCALE

63.72 KM (39.59 MILES) OCEAN MT HEPHAESTUS +2097 M PORT OF BLOCKCHAIN -95 M 181 1:50000

# BLOCKCHAIN

PORT OF

OFFICIAL PERSPECTIVE SHEET FOR FILING

Indicate vantage point for each drawing. Copy and mark each sheet required prior to filing.

Guide - Vantage point should be indicated as shown in the diagram: