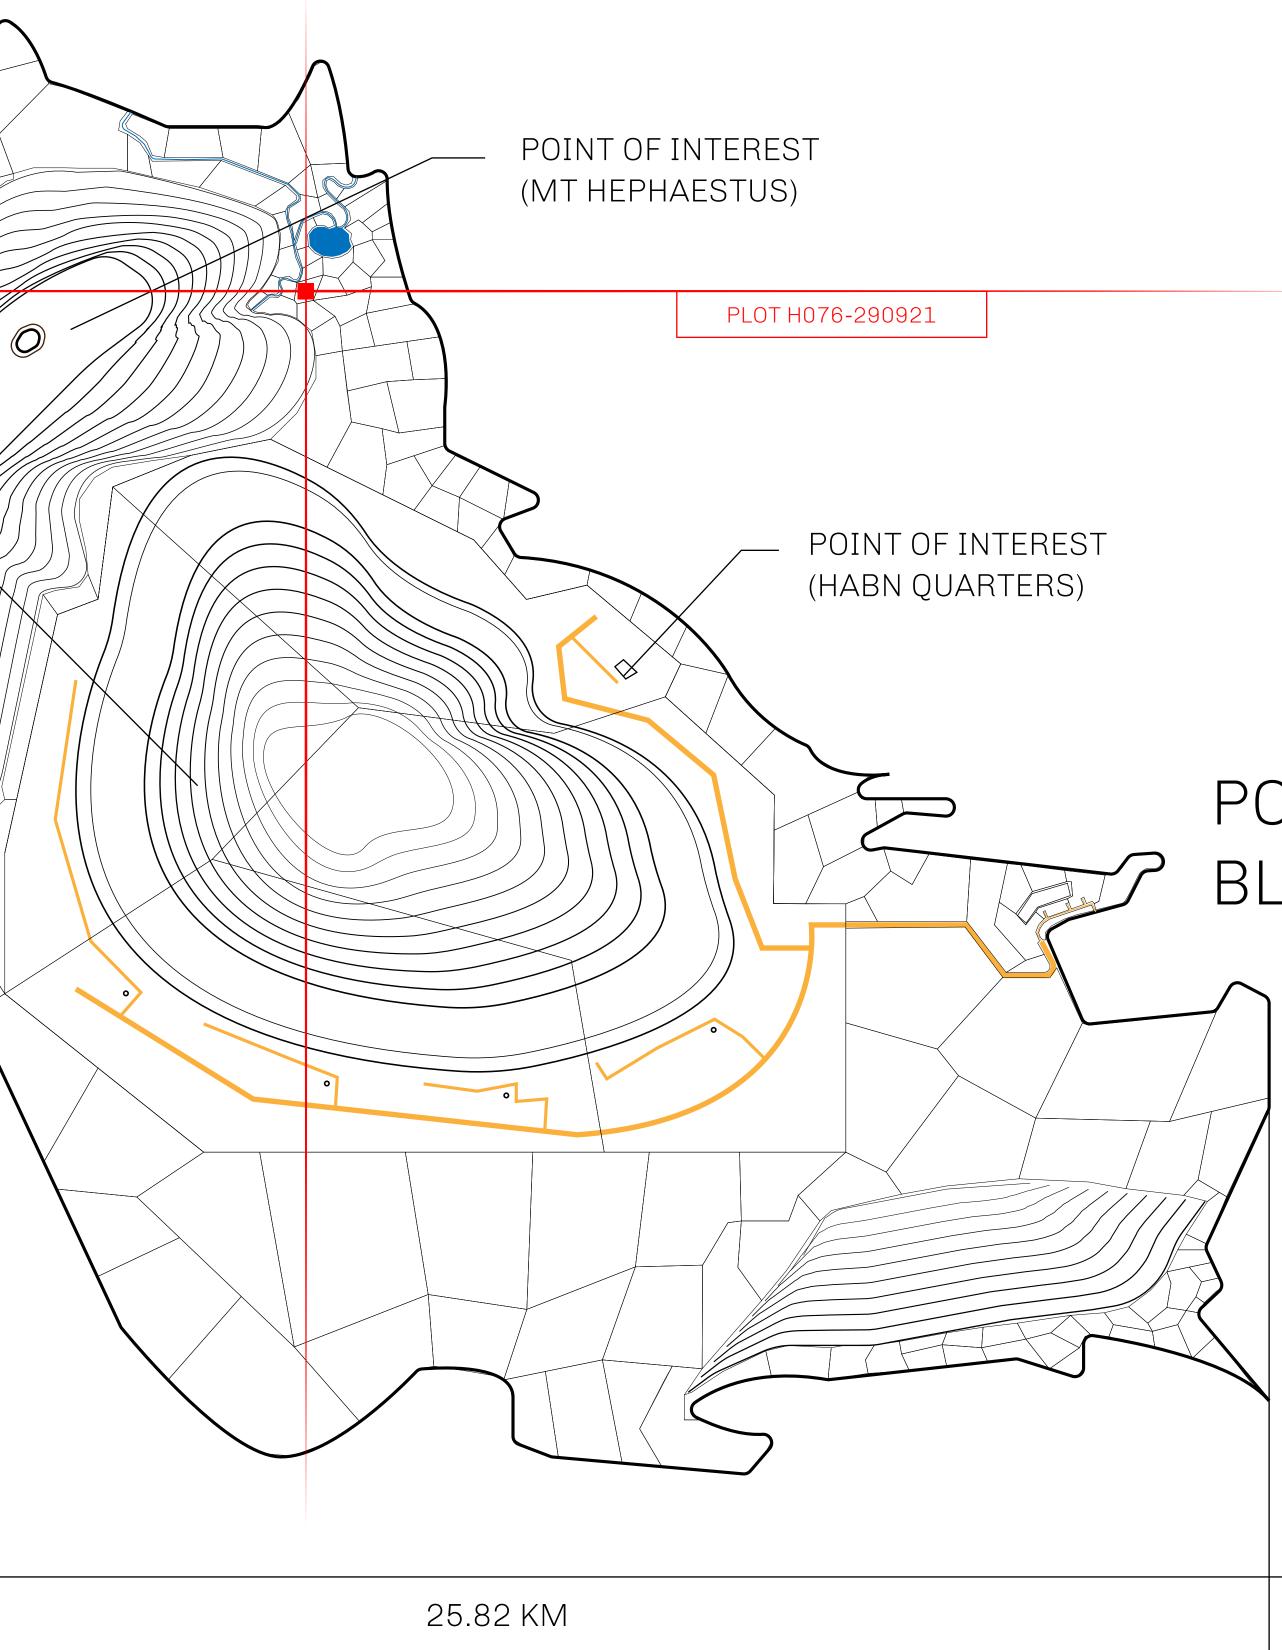

### THE BLOCK PEOPLE

HABN Island is the home of the Block Quarry, the operations center of the sophisticated tools that power financial transactions in the World. BUN, LTT, USDC, USDC platform credits, and NFT transactions and audits are handled on this island.

#### POINT OF INTEREST (BLOCK QUARRY)

00

#### GEOGRAPHY

COASTLINE BORDERS HIGHEST POINT LOWEST POINT PLOTS SCALE

63.72 KM (39.59 MILES) OCEAN MT HEPHAESTUS +2097 M PORT OF BLOCKCHAIN -95 M 181 1:50000