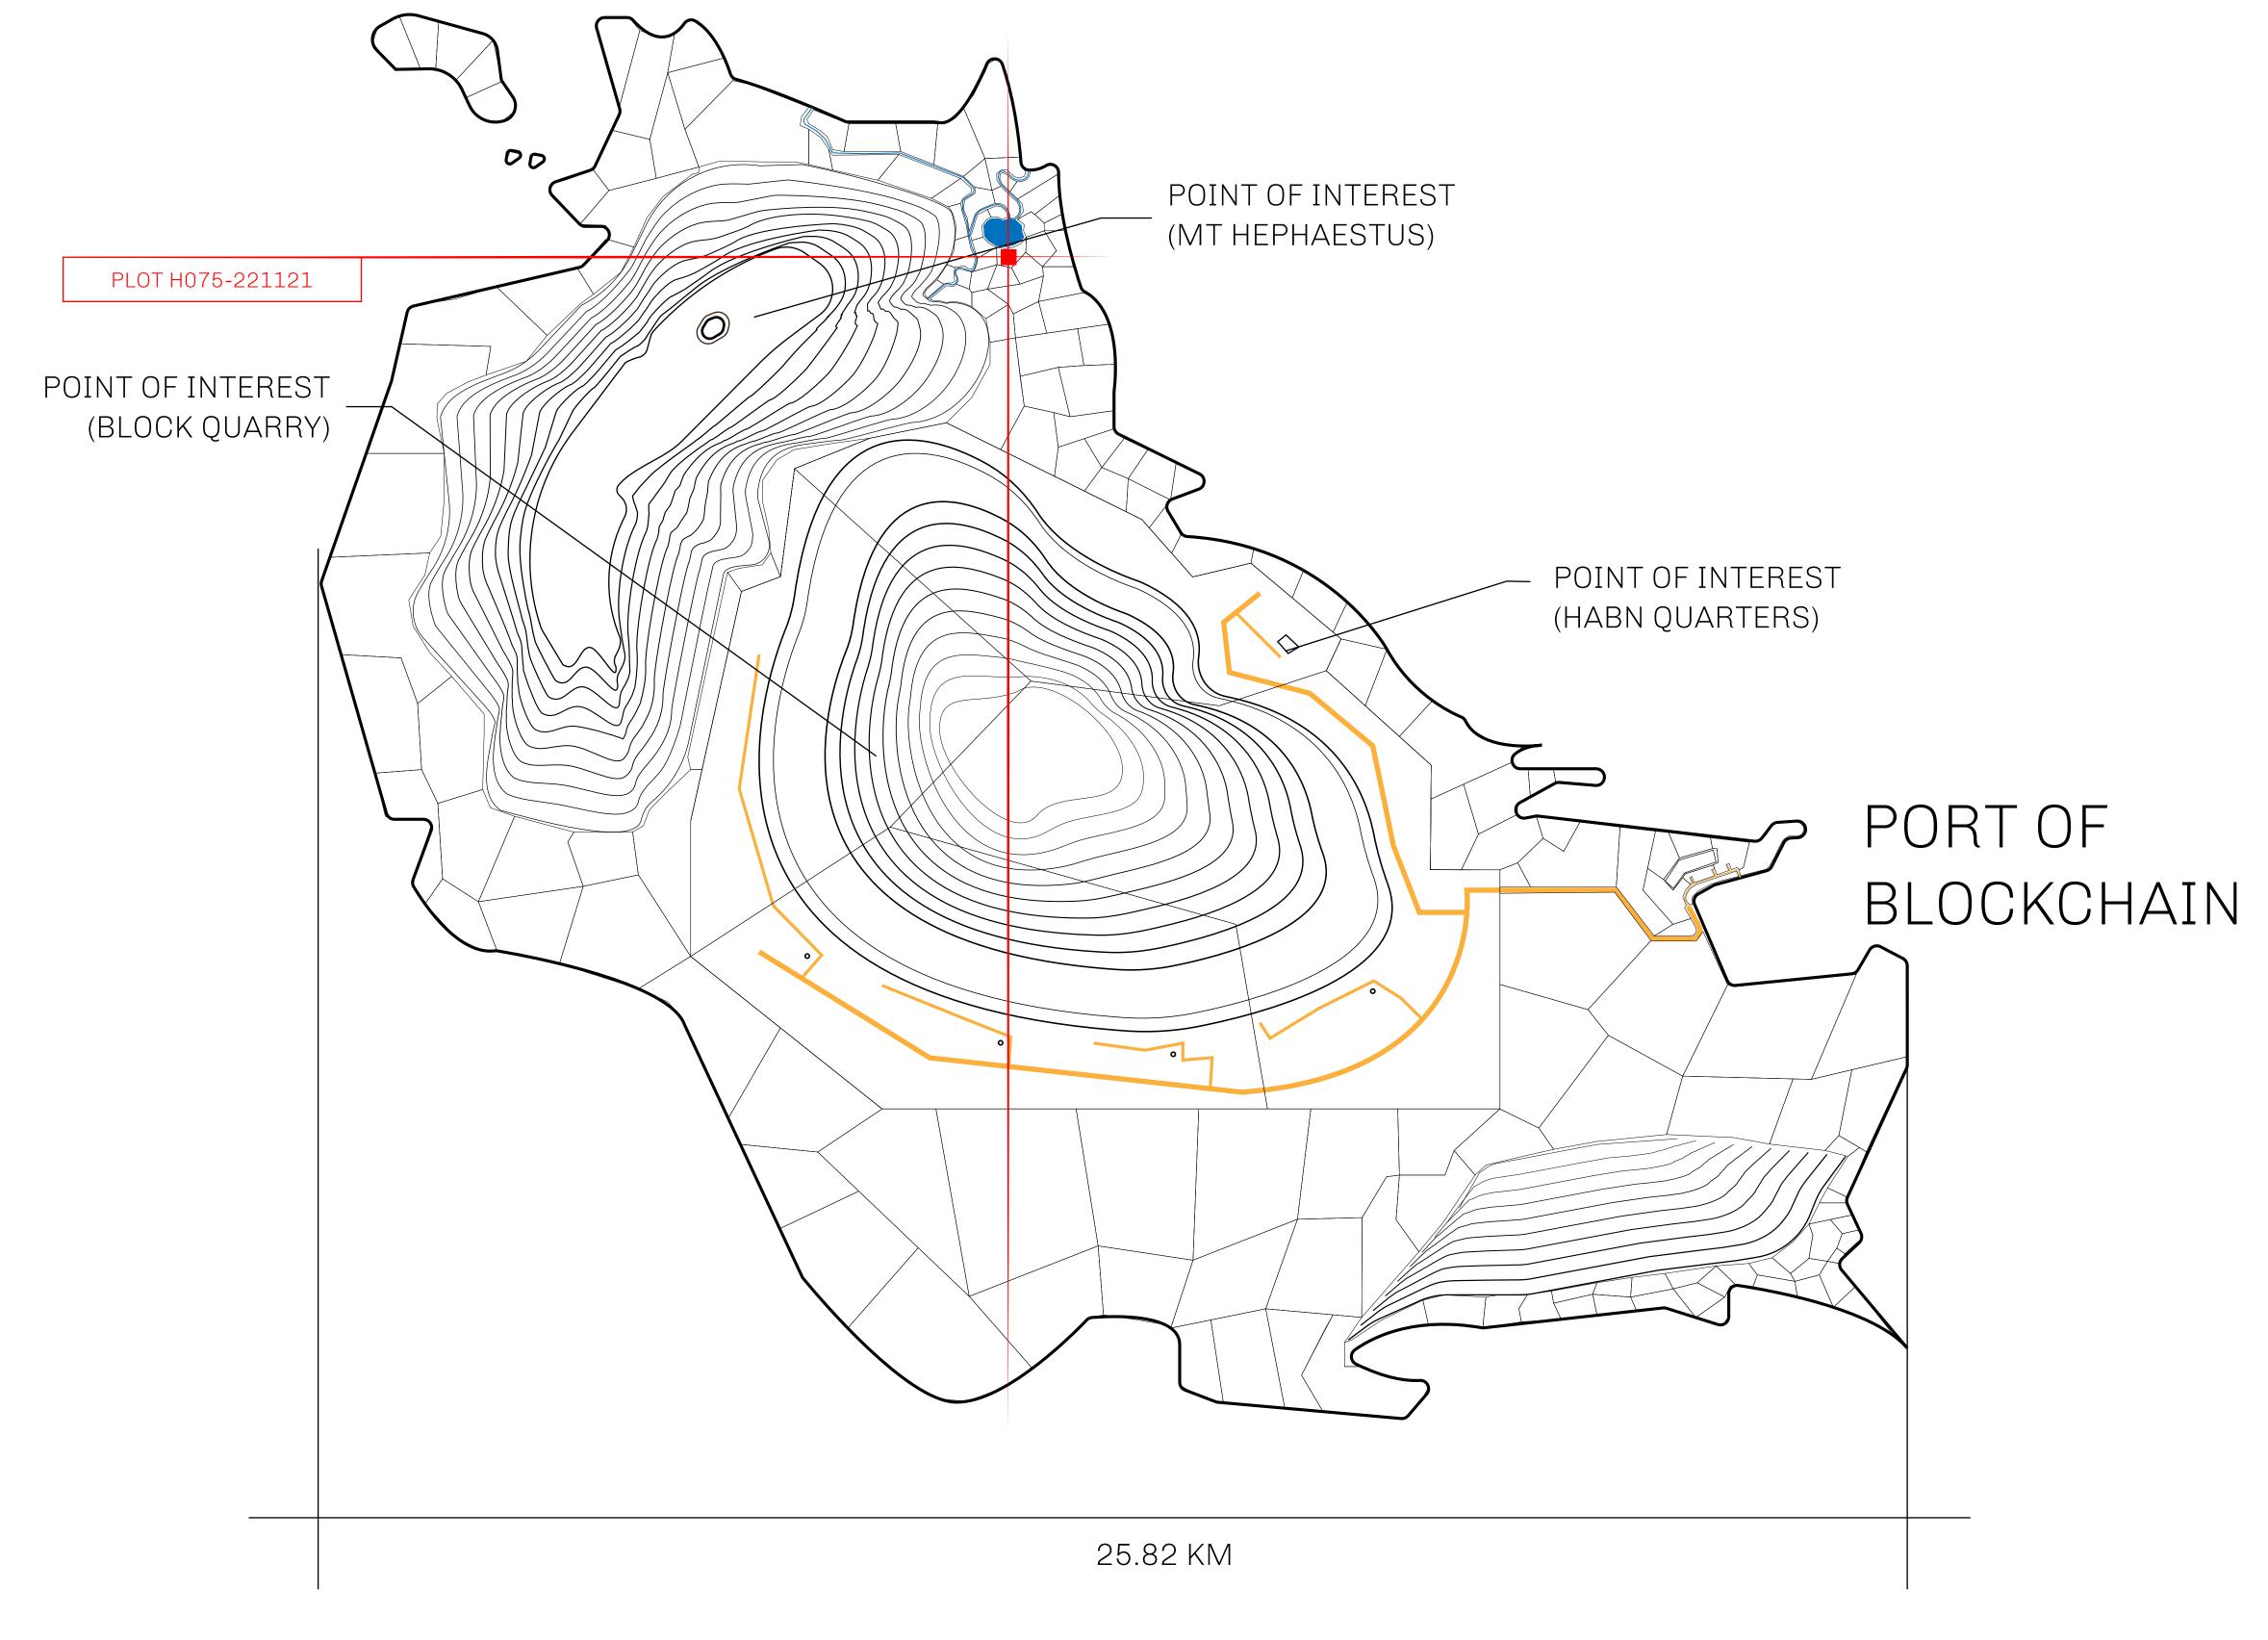

## THE BLOCK PEOPLE

HABN Island is the home of the Block Quarry, the operations center of the sophisticated tools that power financial transactions in the World. BUN, LTT, USDC, USDC platform credits, and NFT transactions and audits are handled on this island.

## GEOGRAPHY

COASTLINE
BORDERS
HIGHEST POINT
LOWEST POINT
PLOTS
SCALE

63.72 KM (39.59 MILES)

OCEAN

MT HEPHAESTUS +2097 M

PORT OF BLOCKCHAIN -95 M

181

1:50000

## H.M. LNFT Land Registry

H075-221121

TITLE NUMBER

ADMINISTRATIVE AREA

**HABN ISLAND** 

ISSUED 22 November 2021

SCALE **1/50000** 

OWNER ENTITLEMENT