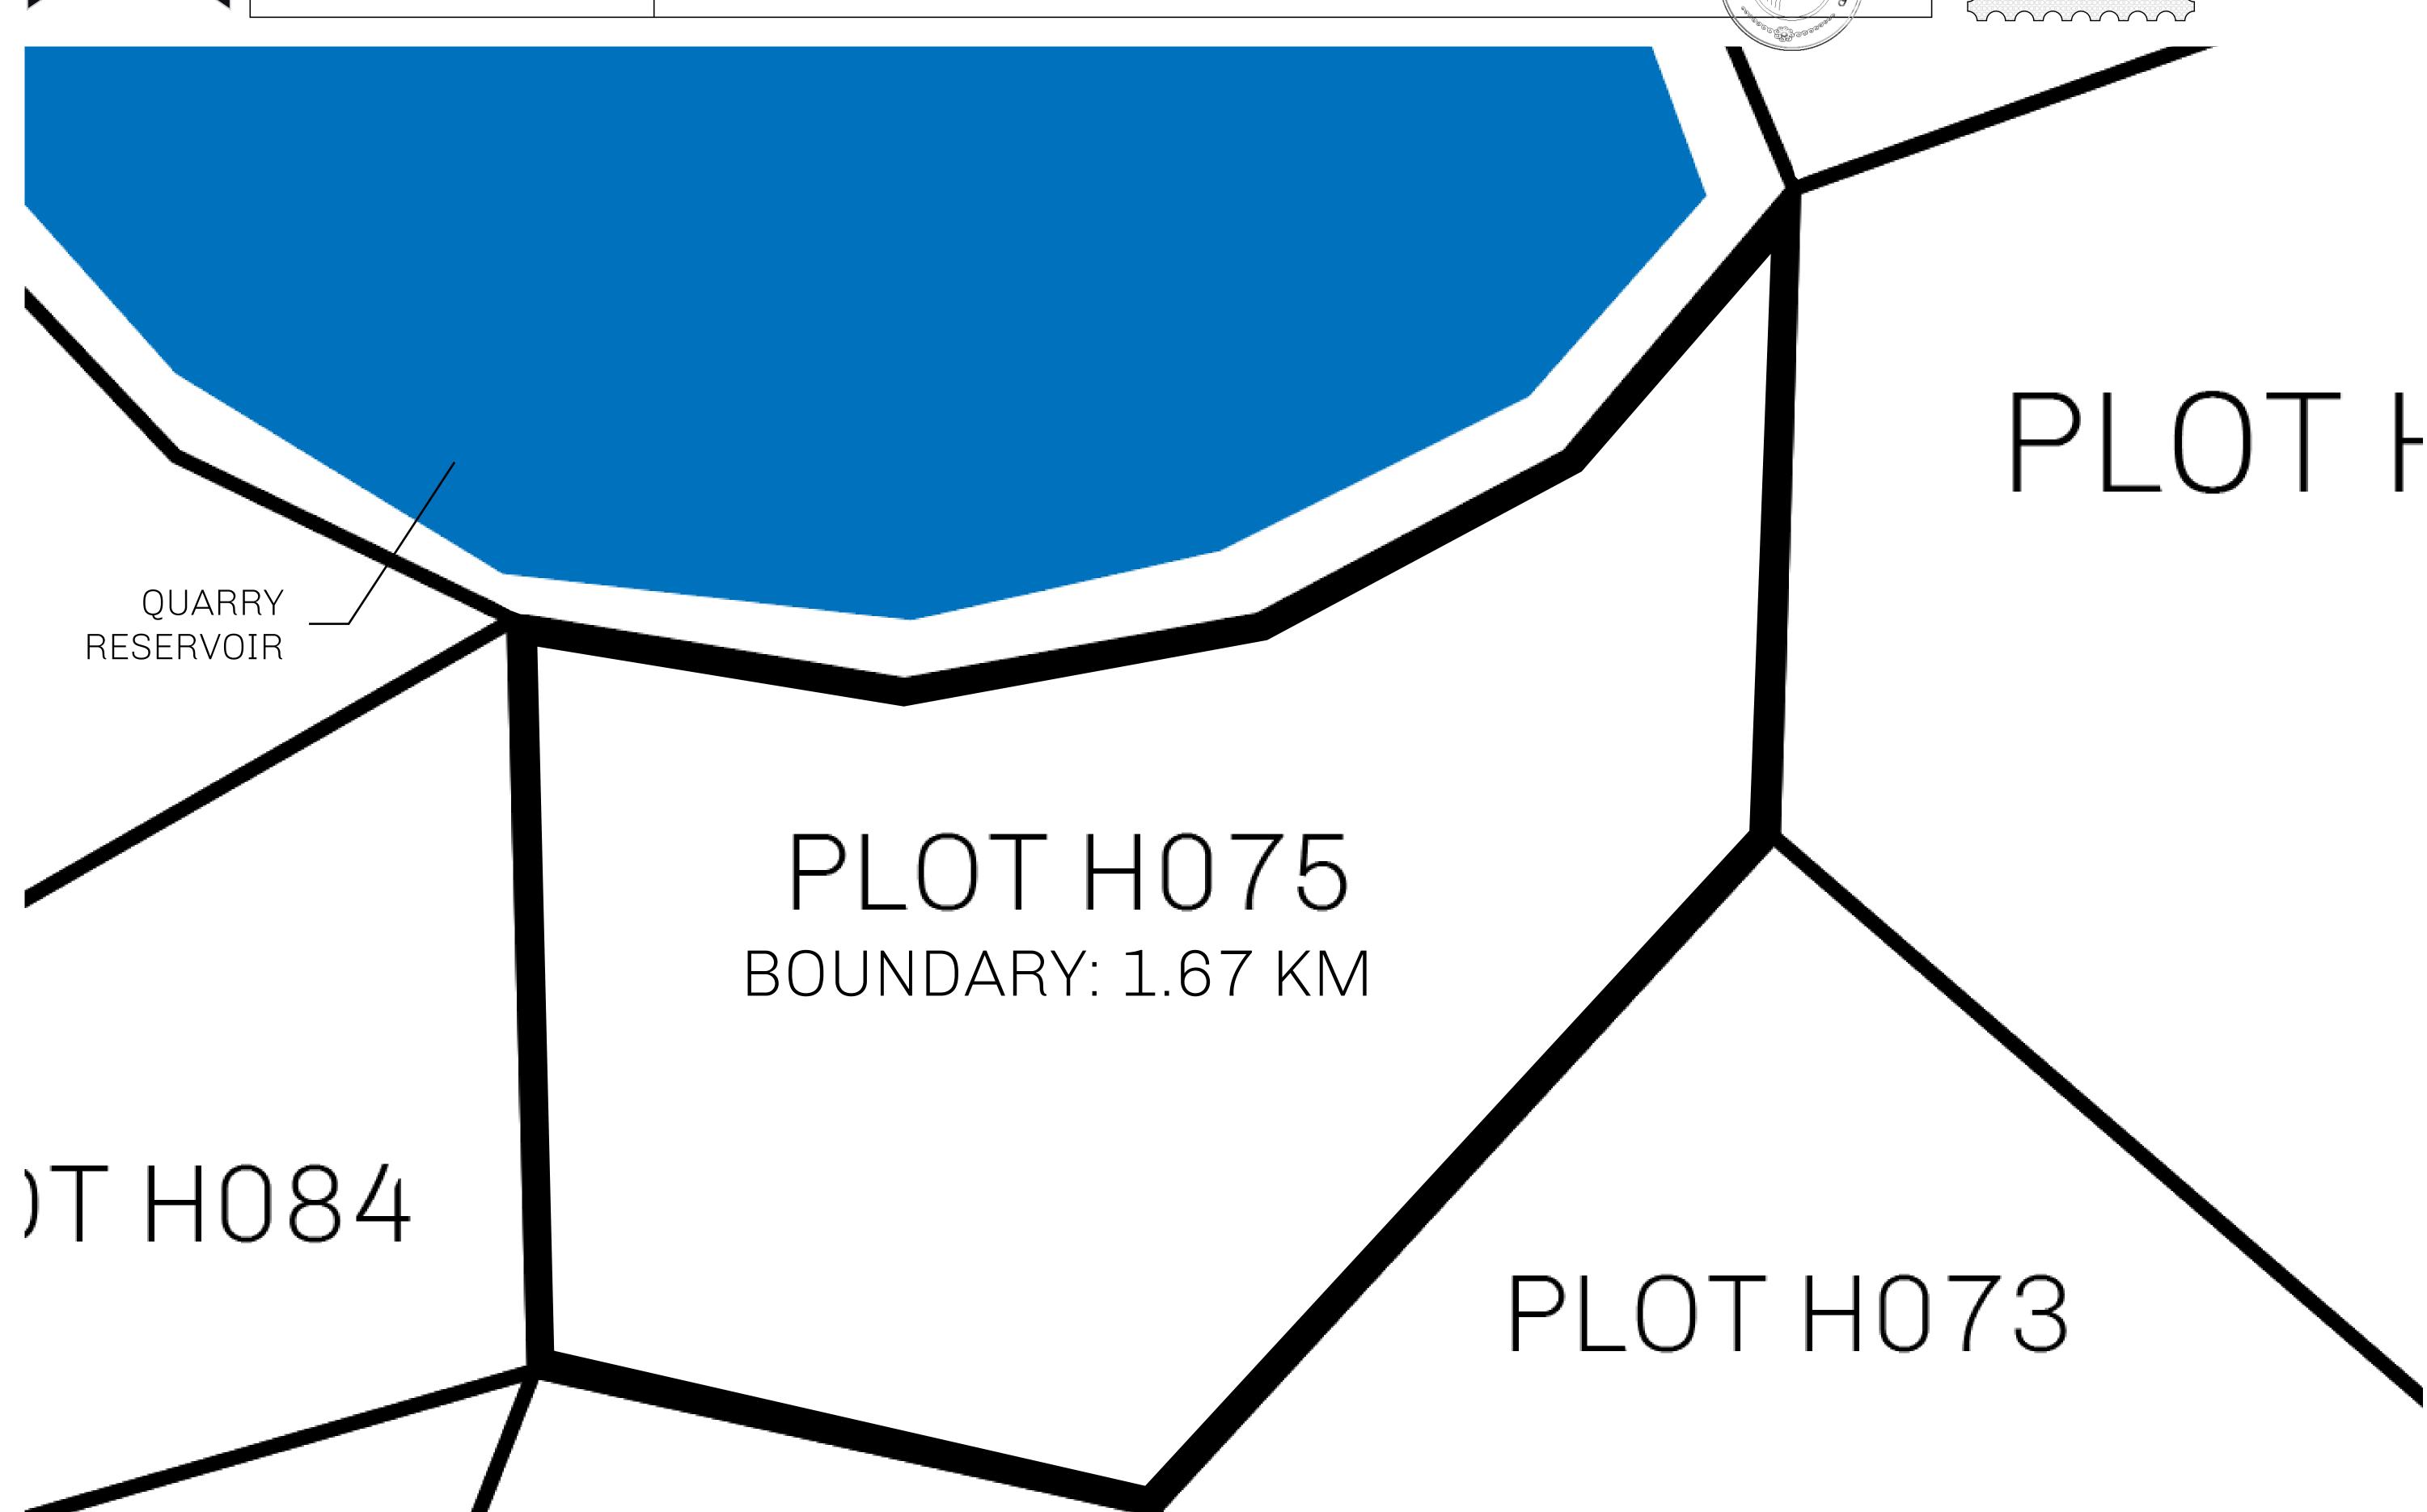

## H.M. LNFT Land Registry

H075-221121

TITLE NUMBER

ADMINISTRATIVE AREA

**HABN ISLAND** 

ISSUED 22 November 2021

SCALE **1/50000** 

OWNER ENTITLEMENT

## GEOGRAPHY

COASTLINE
BORDERS
HIGHEST POINT
LOWEST POINT
PLOTS
SCALE

63.72 KM (39.59 MILES)

OCEAN

MT HEPHAESTUS +2097 M

PORT OF BLOCKCHAIN -95 M

181

1:50000

## THE BLOCK PEOPLE

HABN Island is the home of the Block Quarry, the operations center of the sophisticated tools that power financial transactions in the World. BUN, LTT, USDC, USDC platform credits, and NFT transactions and audits are handled on this island.