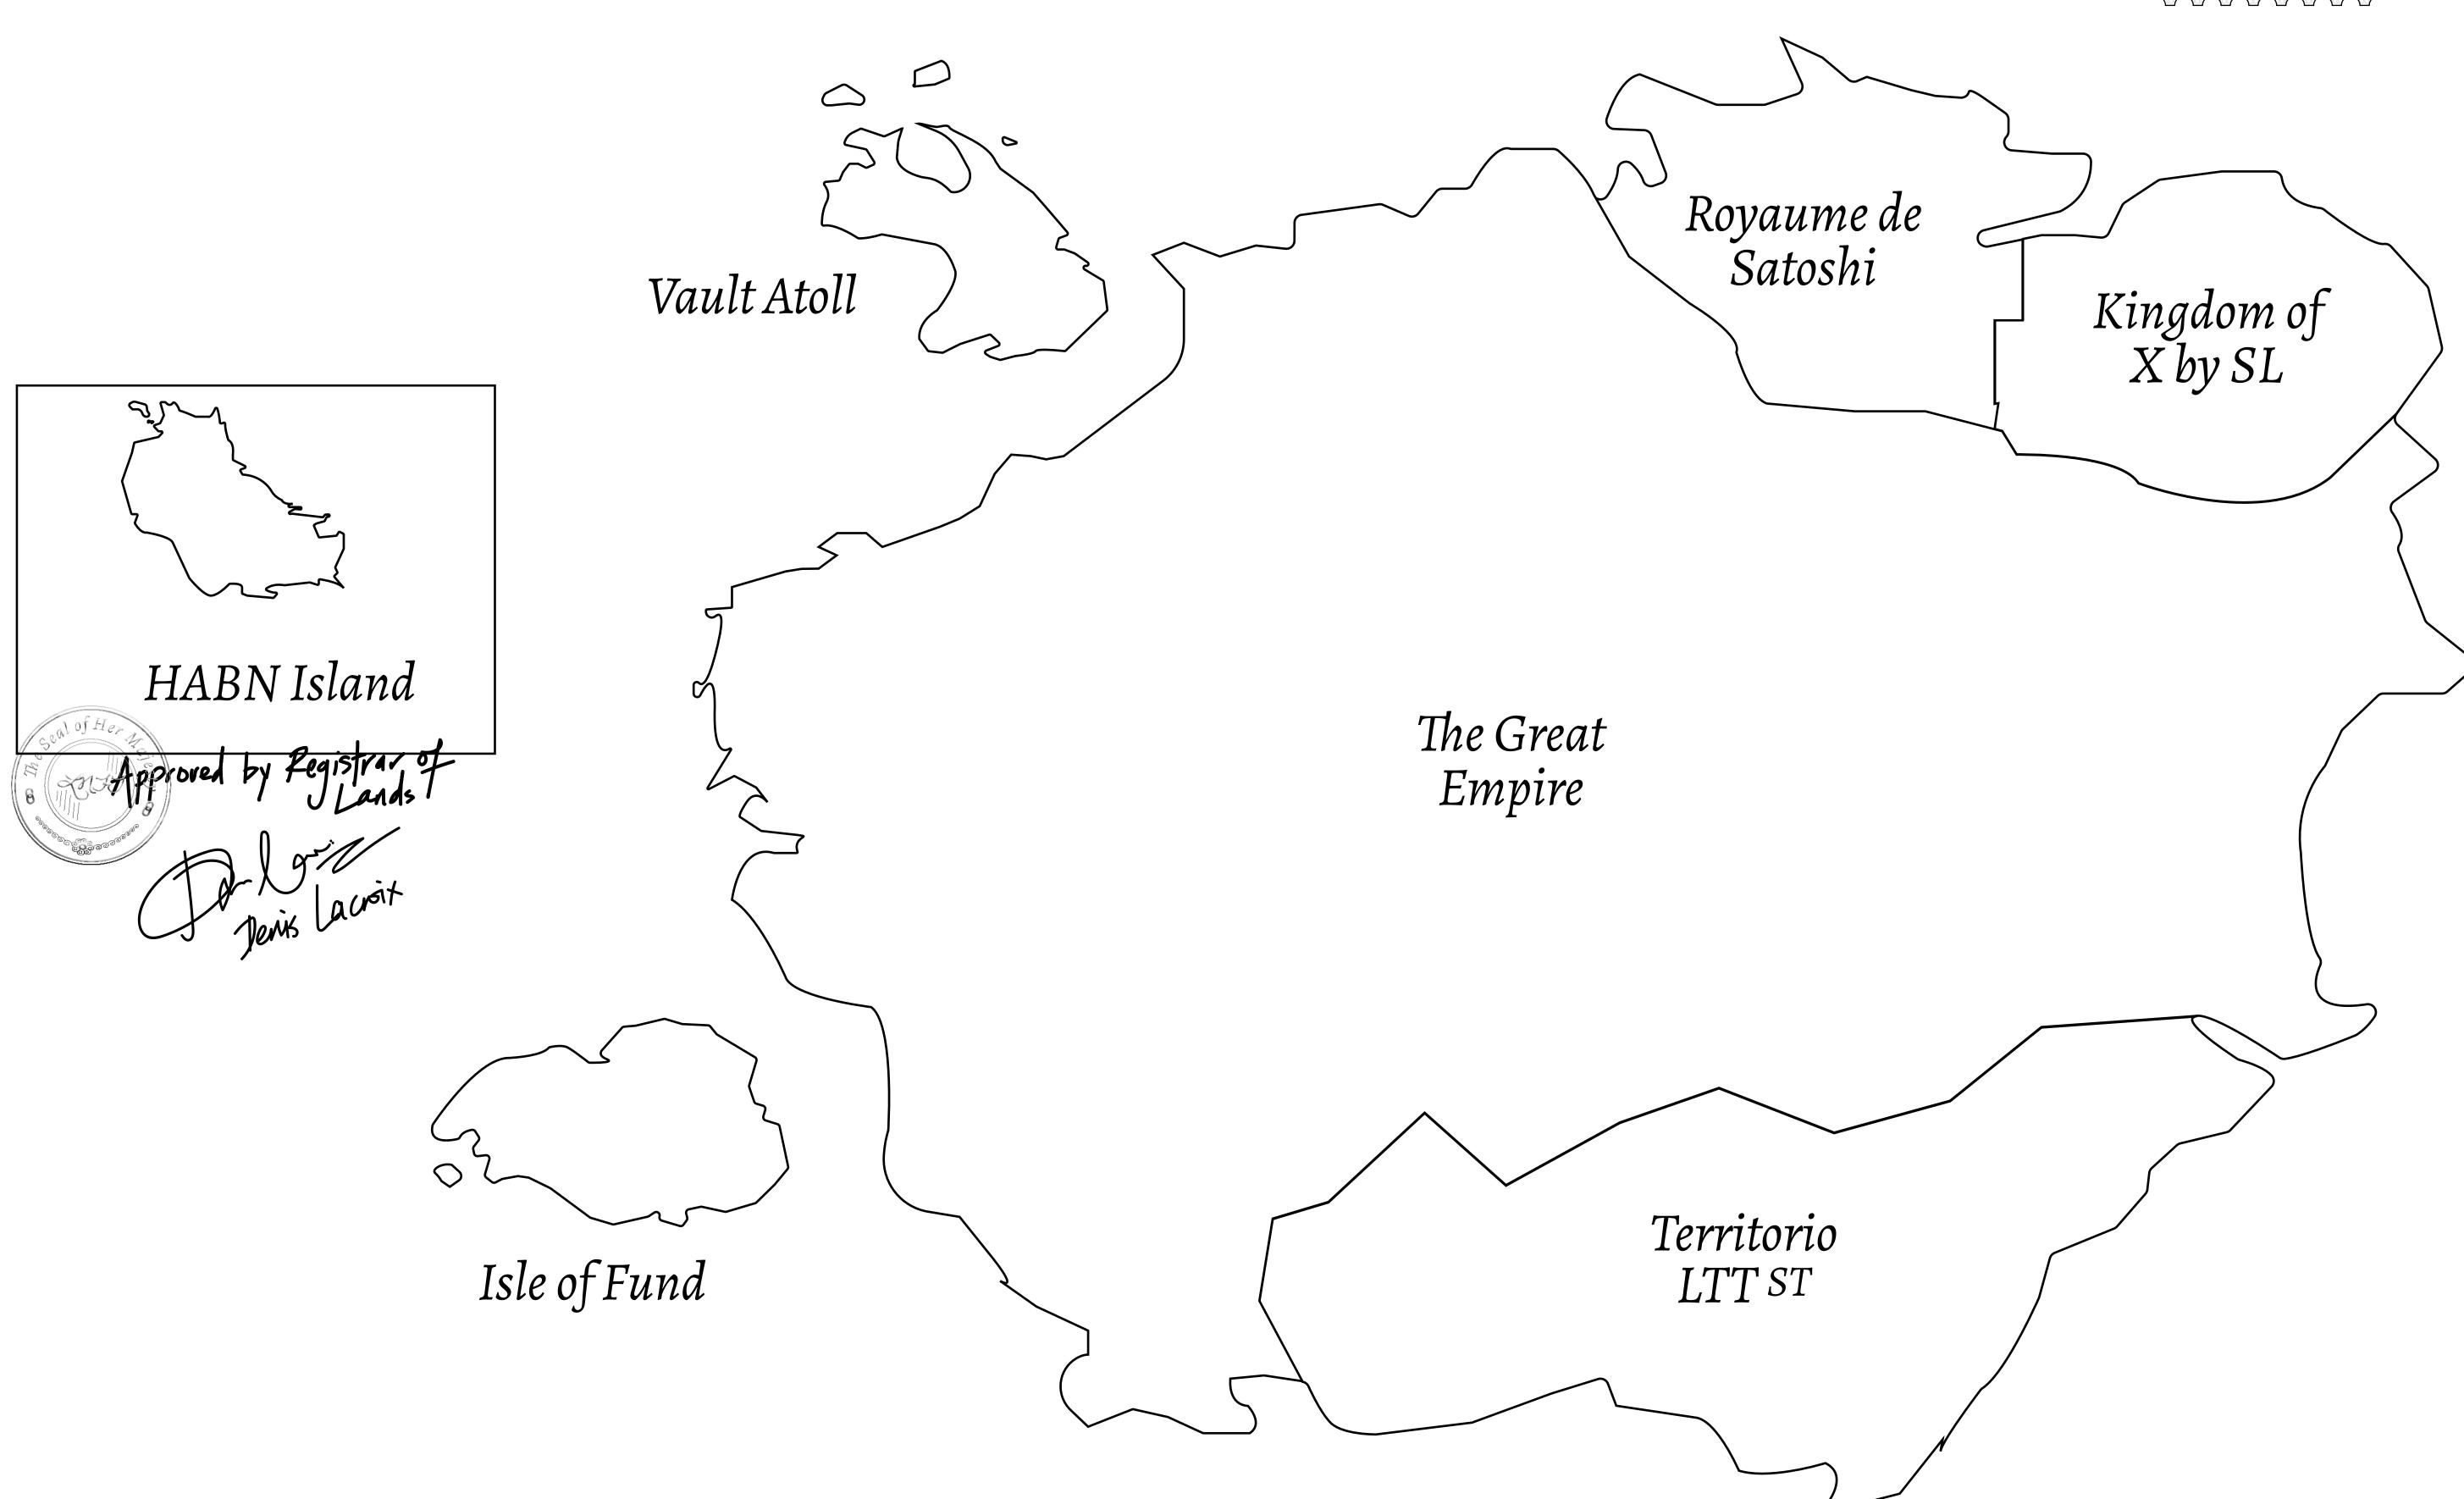

## THE BLOCK PEOPLE

HABN Island is the home of the Block Quarry, the operations center of the sophisticated tools that power financial transactions in the World. BUN, LTT, USDC, USDC platform credits, and NFT transactions and audits are handled on this island.

## GEOGRAPHY

COASTLINE
BORDERS
HIGHEST POINT
LOWEST POINT
PLOTS
SCALE

63.72 KM (39.59 MILES)

OCEAN

MT HEPHAESTUS +2097 M

PORT OF BLOCKCHAIN -95 M

181

1:50000

## H.M. LNFT Land Registry

H075-221121

TITLE NUMBER

ADMINISTRATIVE AREA

**HABN ISLAND** 

ISSUED 22 November 2021

SCALE **1/50000** 

OWNER ENTITLEMENT