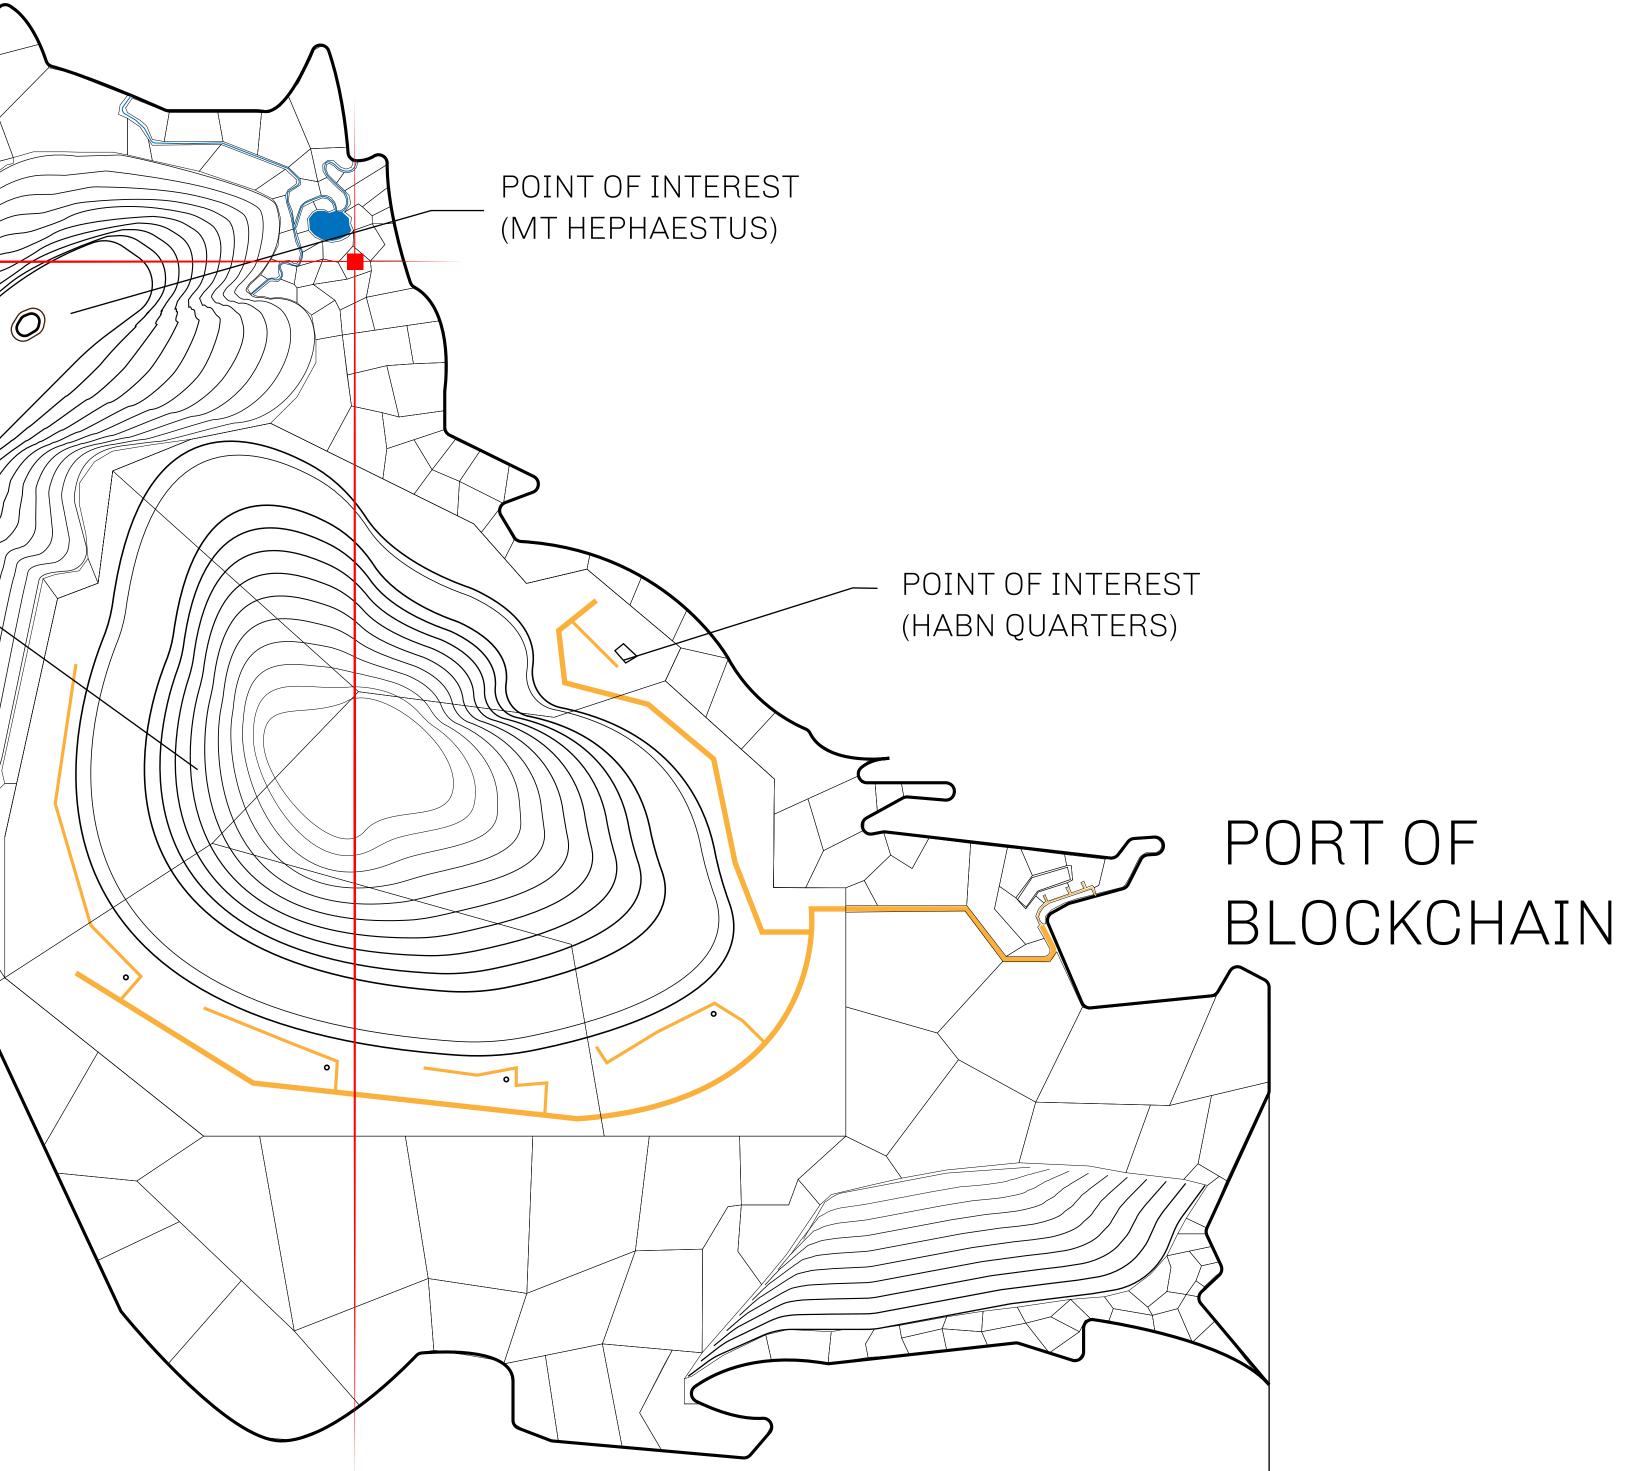

### THE BLOCK PEOPLE

HABN Island is the home of the Block Quarry, the operations center of the sophisticated tools that power financial transactions in the World. BUN, LTT, USDC, USDC platform credits, and NFT transactions and audits are handled on this island.

### POINT OF INTEREST (BLOCK QUARRY)

### GEOGRAPHY

COASTLINE BORDERS HIGHEST POINT LOWEST POINT PLOTS SCALE 63.72 KM (39.59 MILES) OCEAN MT HEPHAESTUS +2097 M PORT OF BLOCKCHAIN -95 M 181 1:50000

## H.M. LNFT Land Registr

ADMINISTRATIVE AREA

OWNER ENTITLEMENT

HABN ISI

**Type W-HABN** 

# PLOTH075PLOTH072

| ry            | TITLE NUMBER<br>H073-221121 |           |         |     |       |            |
|---------------|-----------------------------|-----------|---------|-----|-------|------------|
| <b>'</b>      |                             |           |         |     |       |            |
| SLAND         | ISSUED                      | 22 Novemb | er 2021 | bj. | SCALE | 1/50000    |
| N: Mint 4 NFT | <b>Stories</b>              |           |         |     |       | Scalo Here |
|               |                             | ۲         | Ĺ       | JI  |       |            |
|               |                             |           |         |     |       |            |
|               |                             |           |         |     |       |            |
|               | I                           |           |         |     |       |            |
| PLO           |                             |           |         |     |       |            |
|               |                             |           |         |     |       |            |
|               |                             |           |         |     |       |            |
|               |                             |           |         |     |       |            |
|               |                             |           |         |     |       |            |
|               |                             |           |         |     |       |            |
|               |                             |           |         |     |       |            |
|               |                             |           |         |     |       |            |