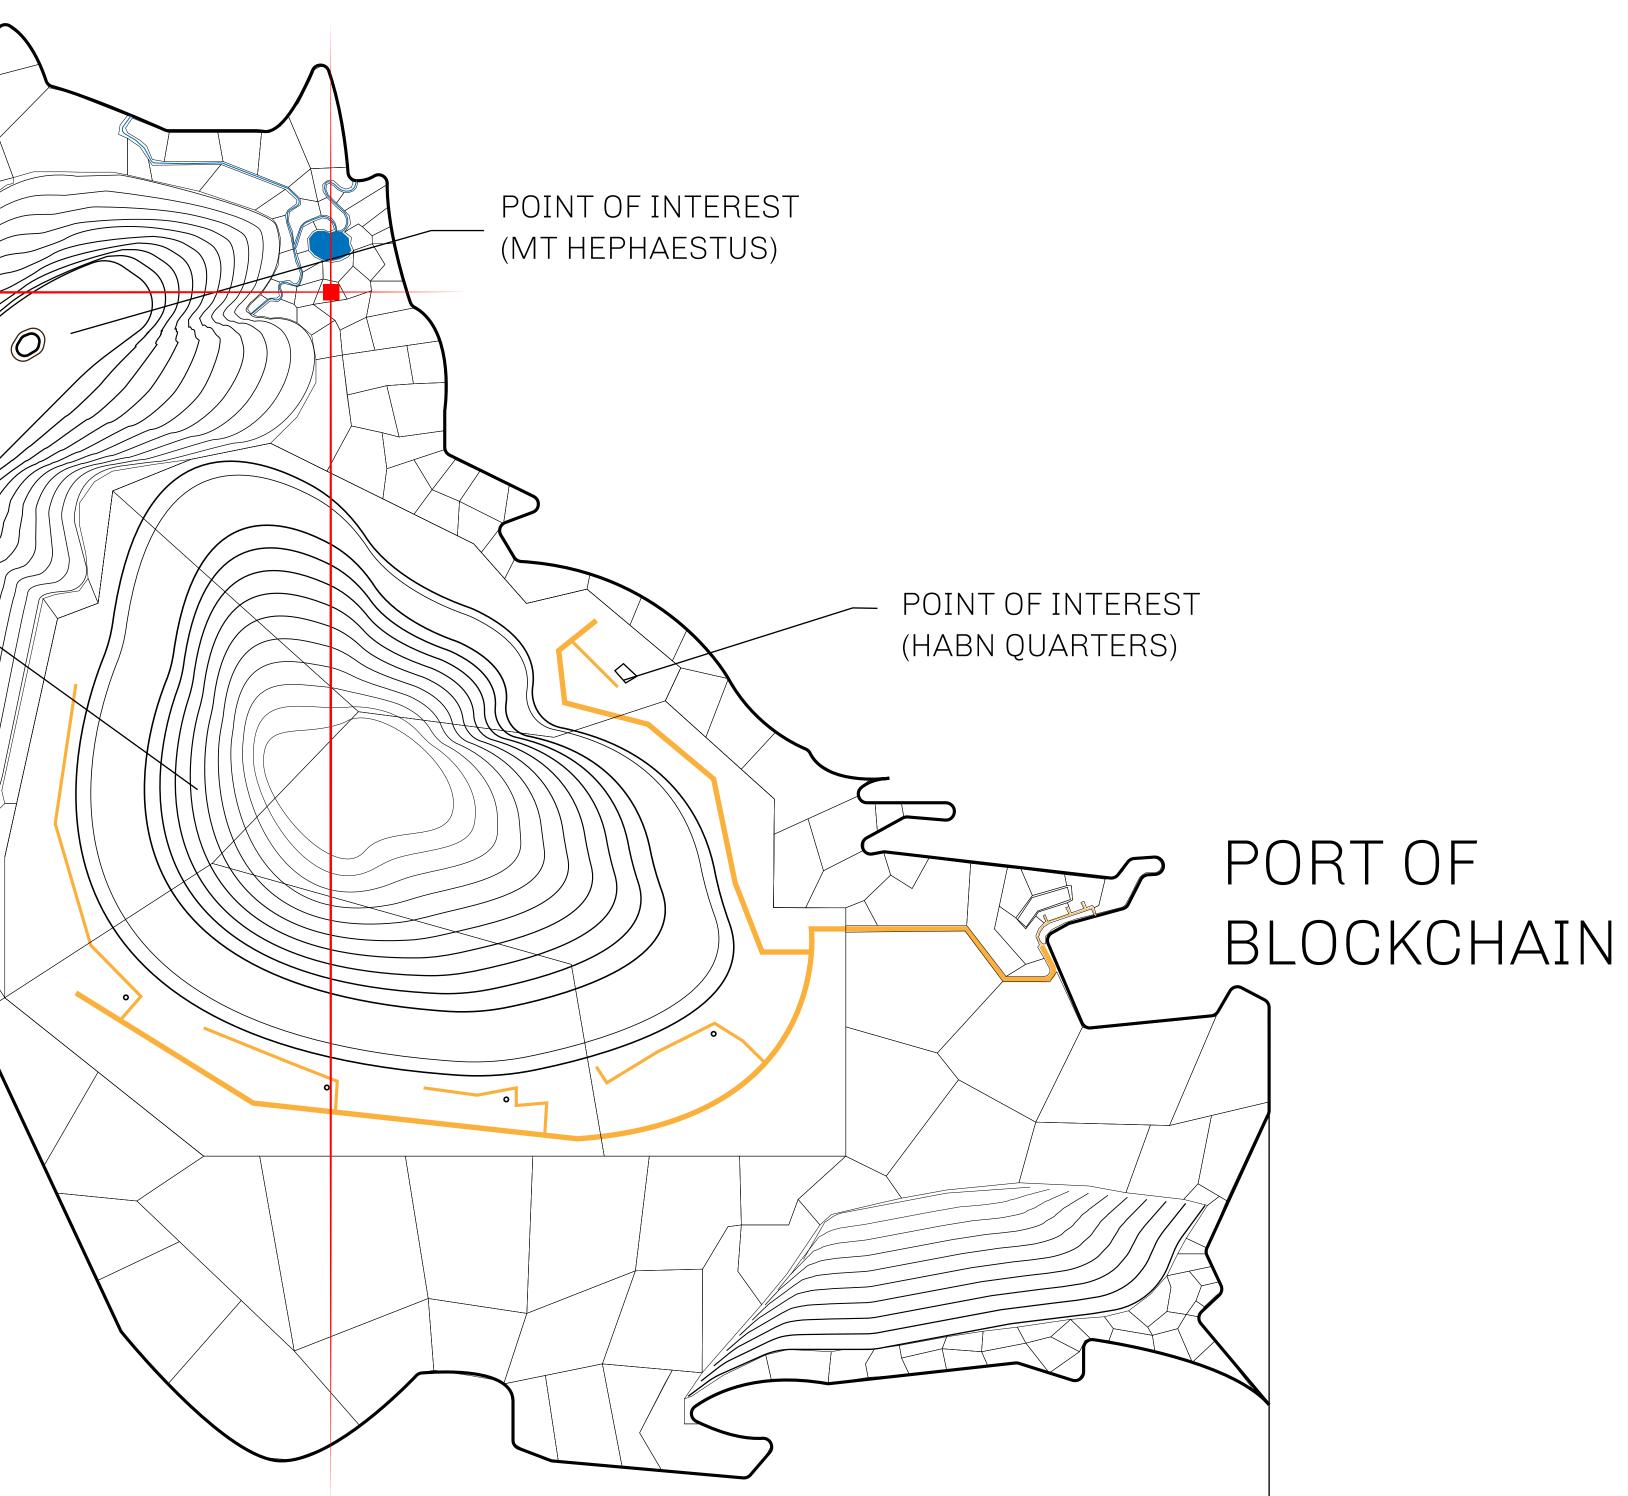

## POINT OF INTEREST (BLOCK QUARRY)

### GEOGRAPHY

COASTLINE BORDERS HIGHEST POINT LOWEST POINT PLOTS SCALE 63.72 KM (39.59 MILES) OCEAN MT HEPHAESTUS +2097 M PORT OF BLOCKCHAIN -95 M 181 1:50000