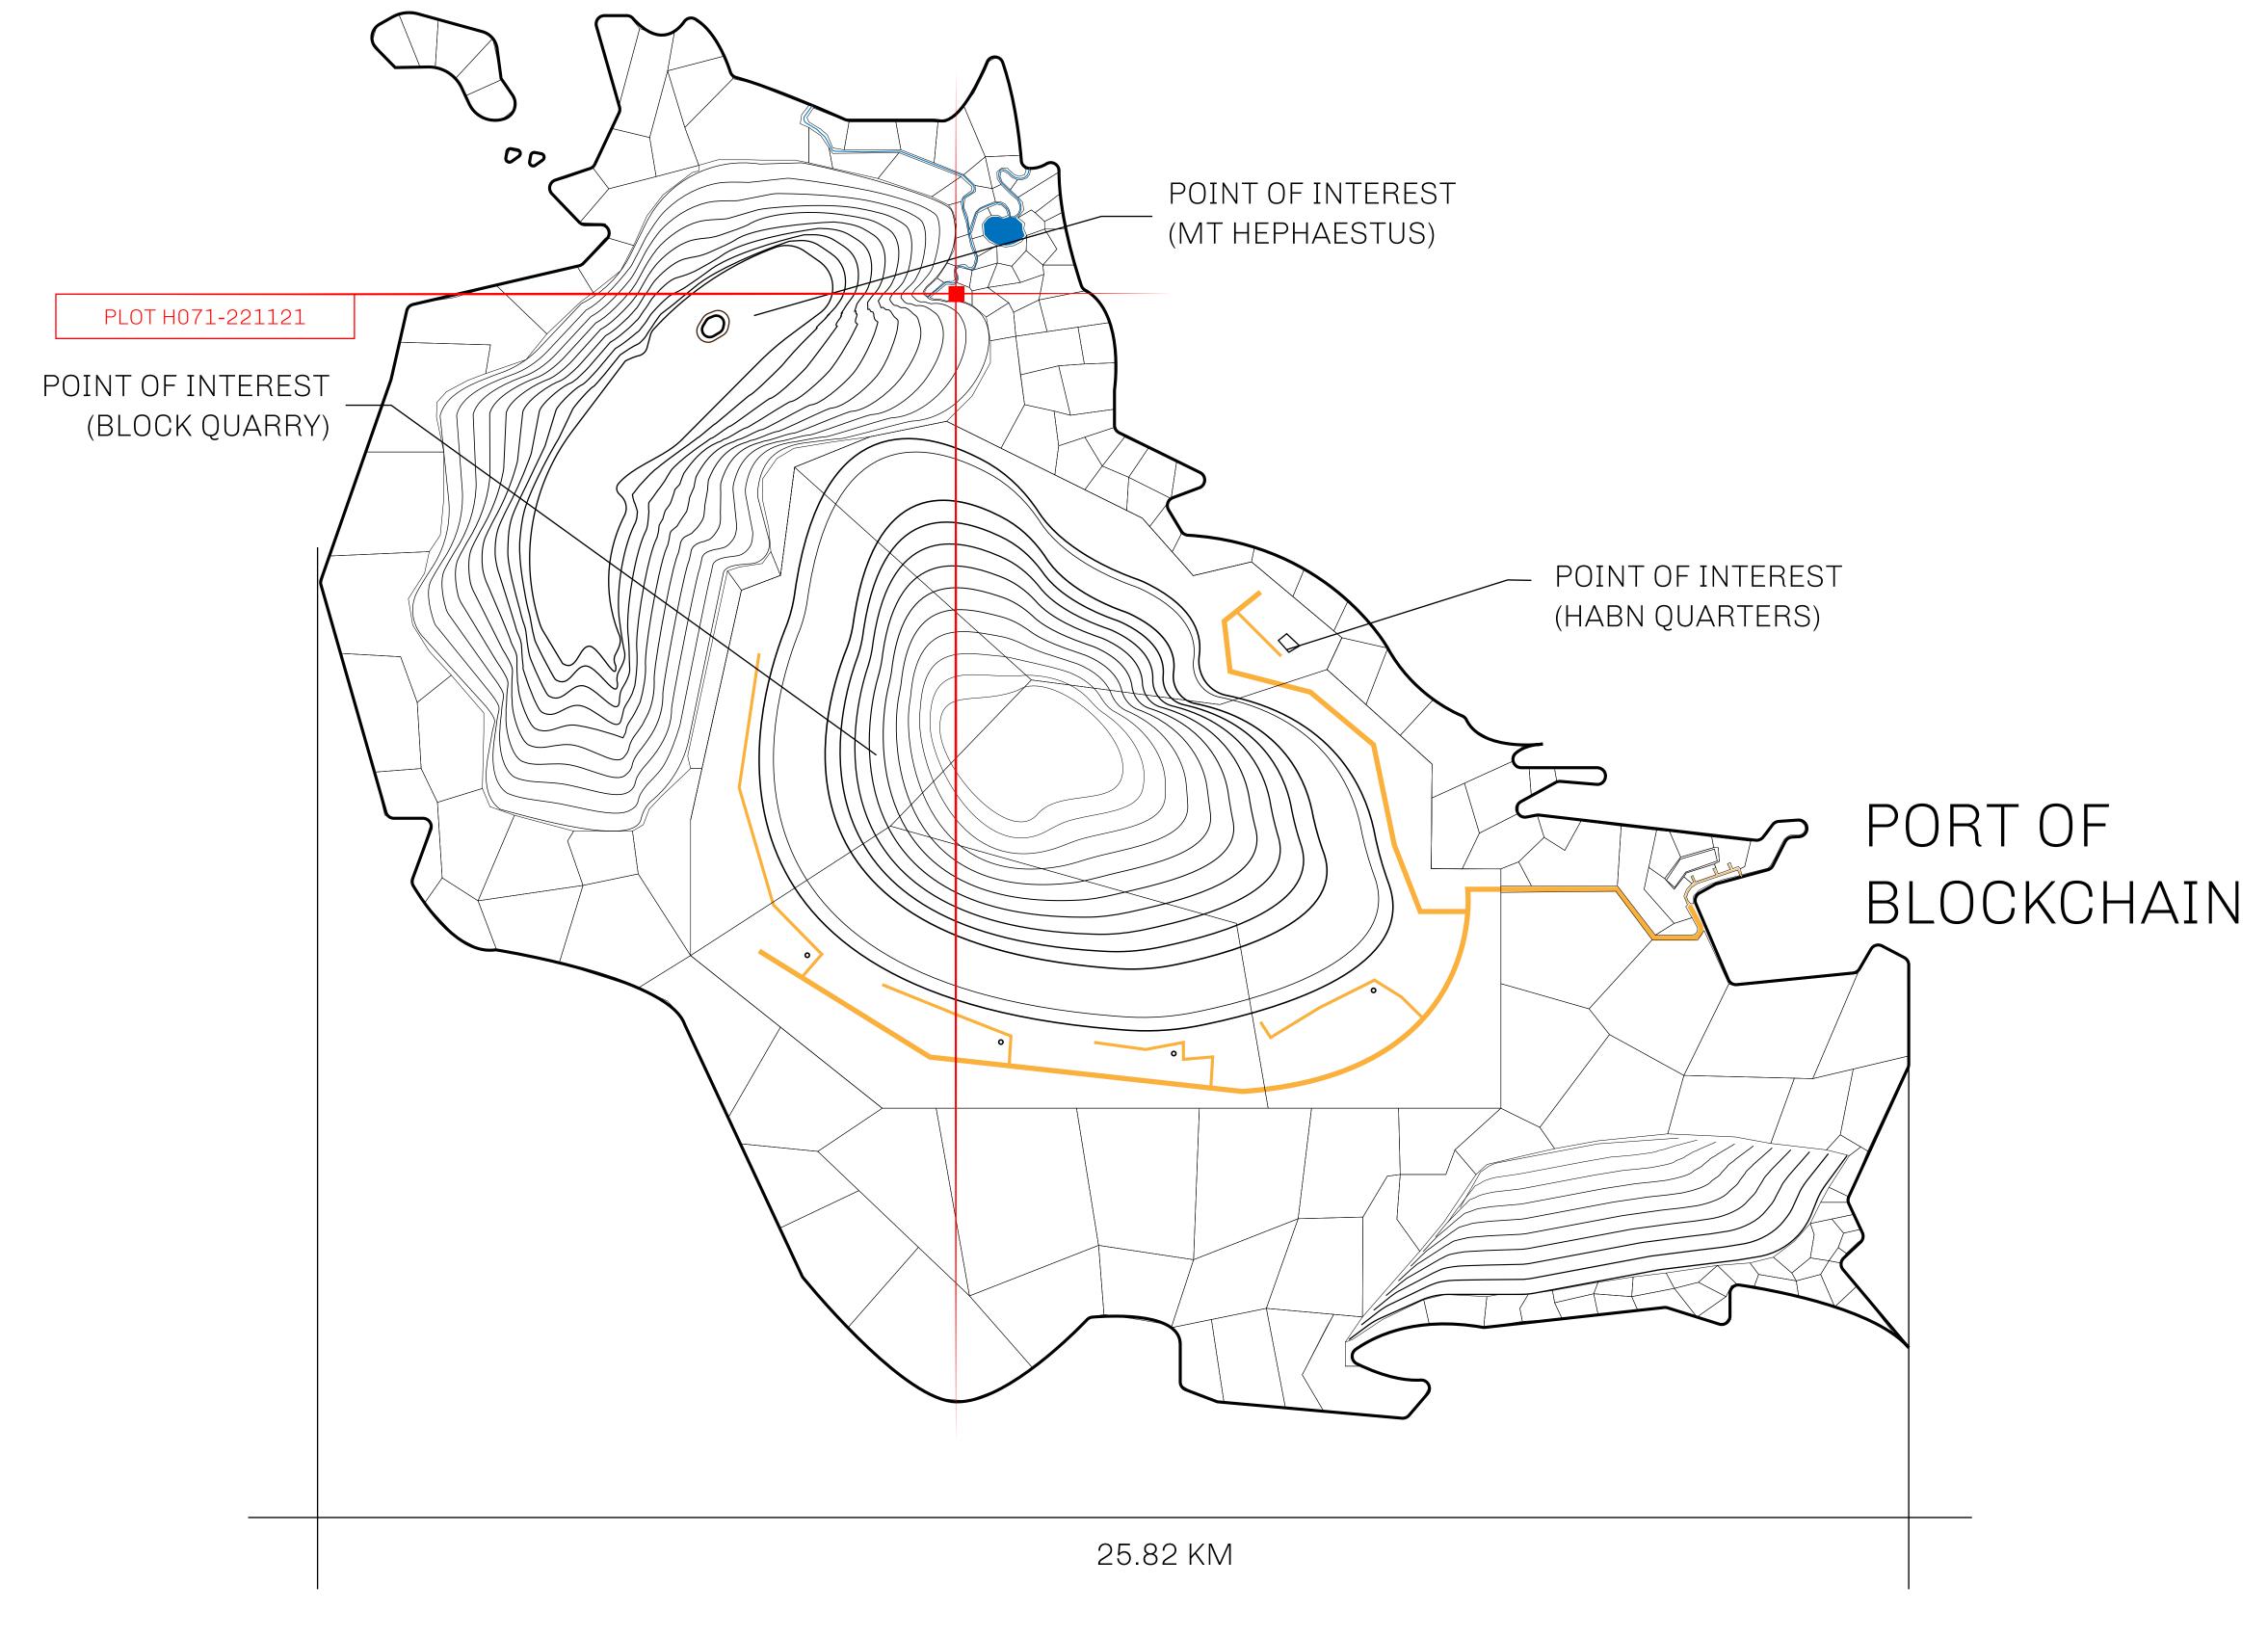

## THE BLOCK PEOPLE

HABN Island is the home of the Block Quarry, the operations center of the sophisticated tools that power financial transactions in the World. BUN, LTT, USDC, USDC platform credits, and NFT transactions and audits are handled on this island.

## GEOGRAPHY

COASTLINE
BORDERS
HIGHEST POINT
LOWEST POINT
PLOTS
SCALE

63.72 KM (39.59 MILES) OCEAN

MT HEPHAESTUS +2097 M PORT OF BLOCKCHAIN -95 M

181 1:50000

## H.M. LNFT Land Registry H071-221121

ADMINISTRATIVE AREA HABN ISLAND ISSUED 22 November 2021

Type W-HABN: Mint 4 NFT Stories

SCALE **1/50000** 

OWNER ENTITLEMENT

RIVER TVASHTR

PLC

PLOTH071

BOUNDARY: 1.77 KM

THE RANGE OF HEPHAESTUS +2097 M