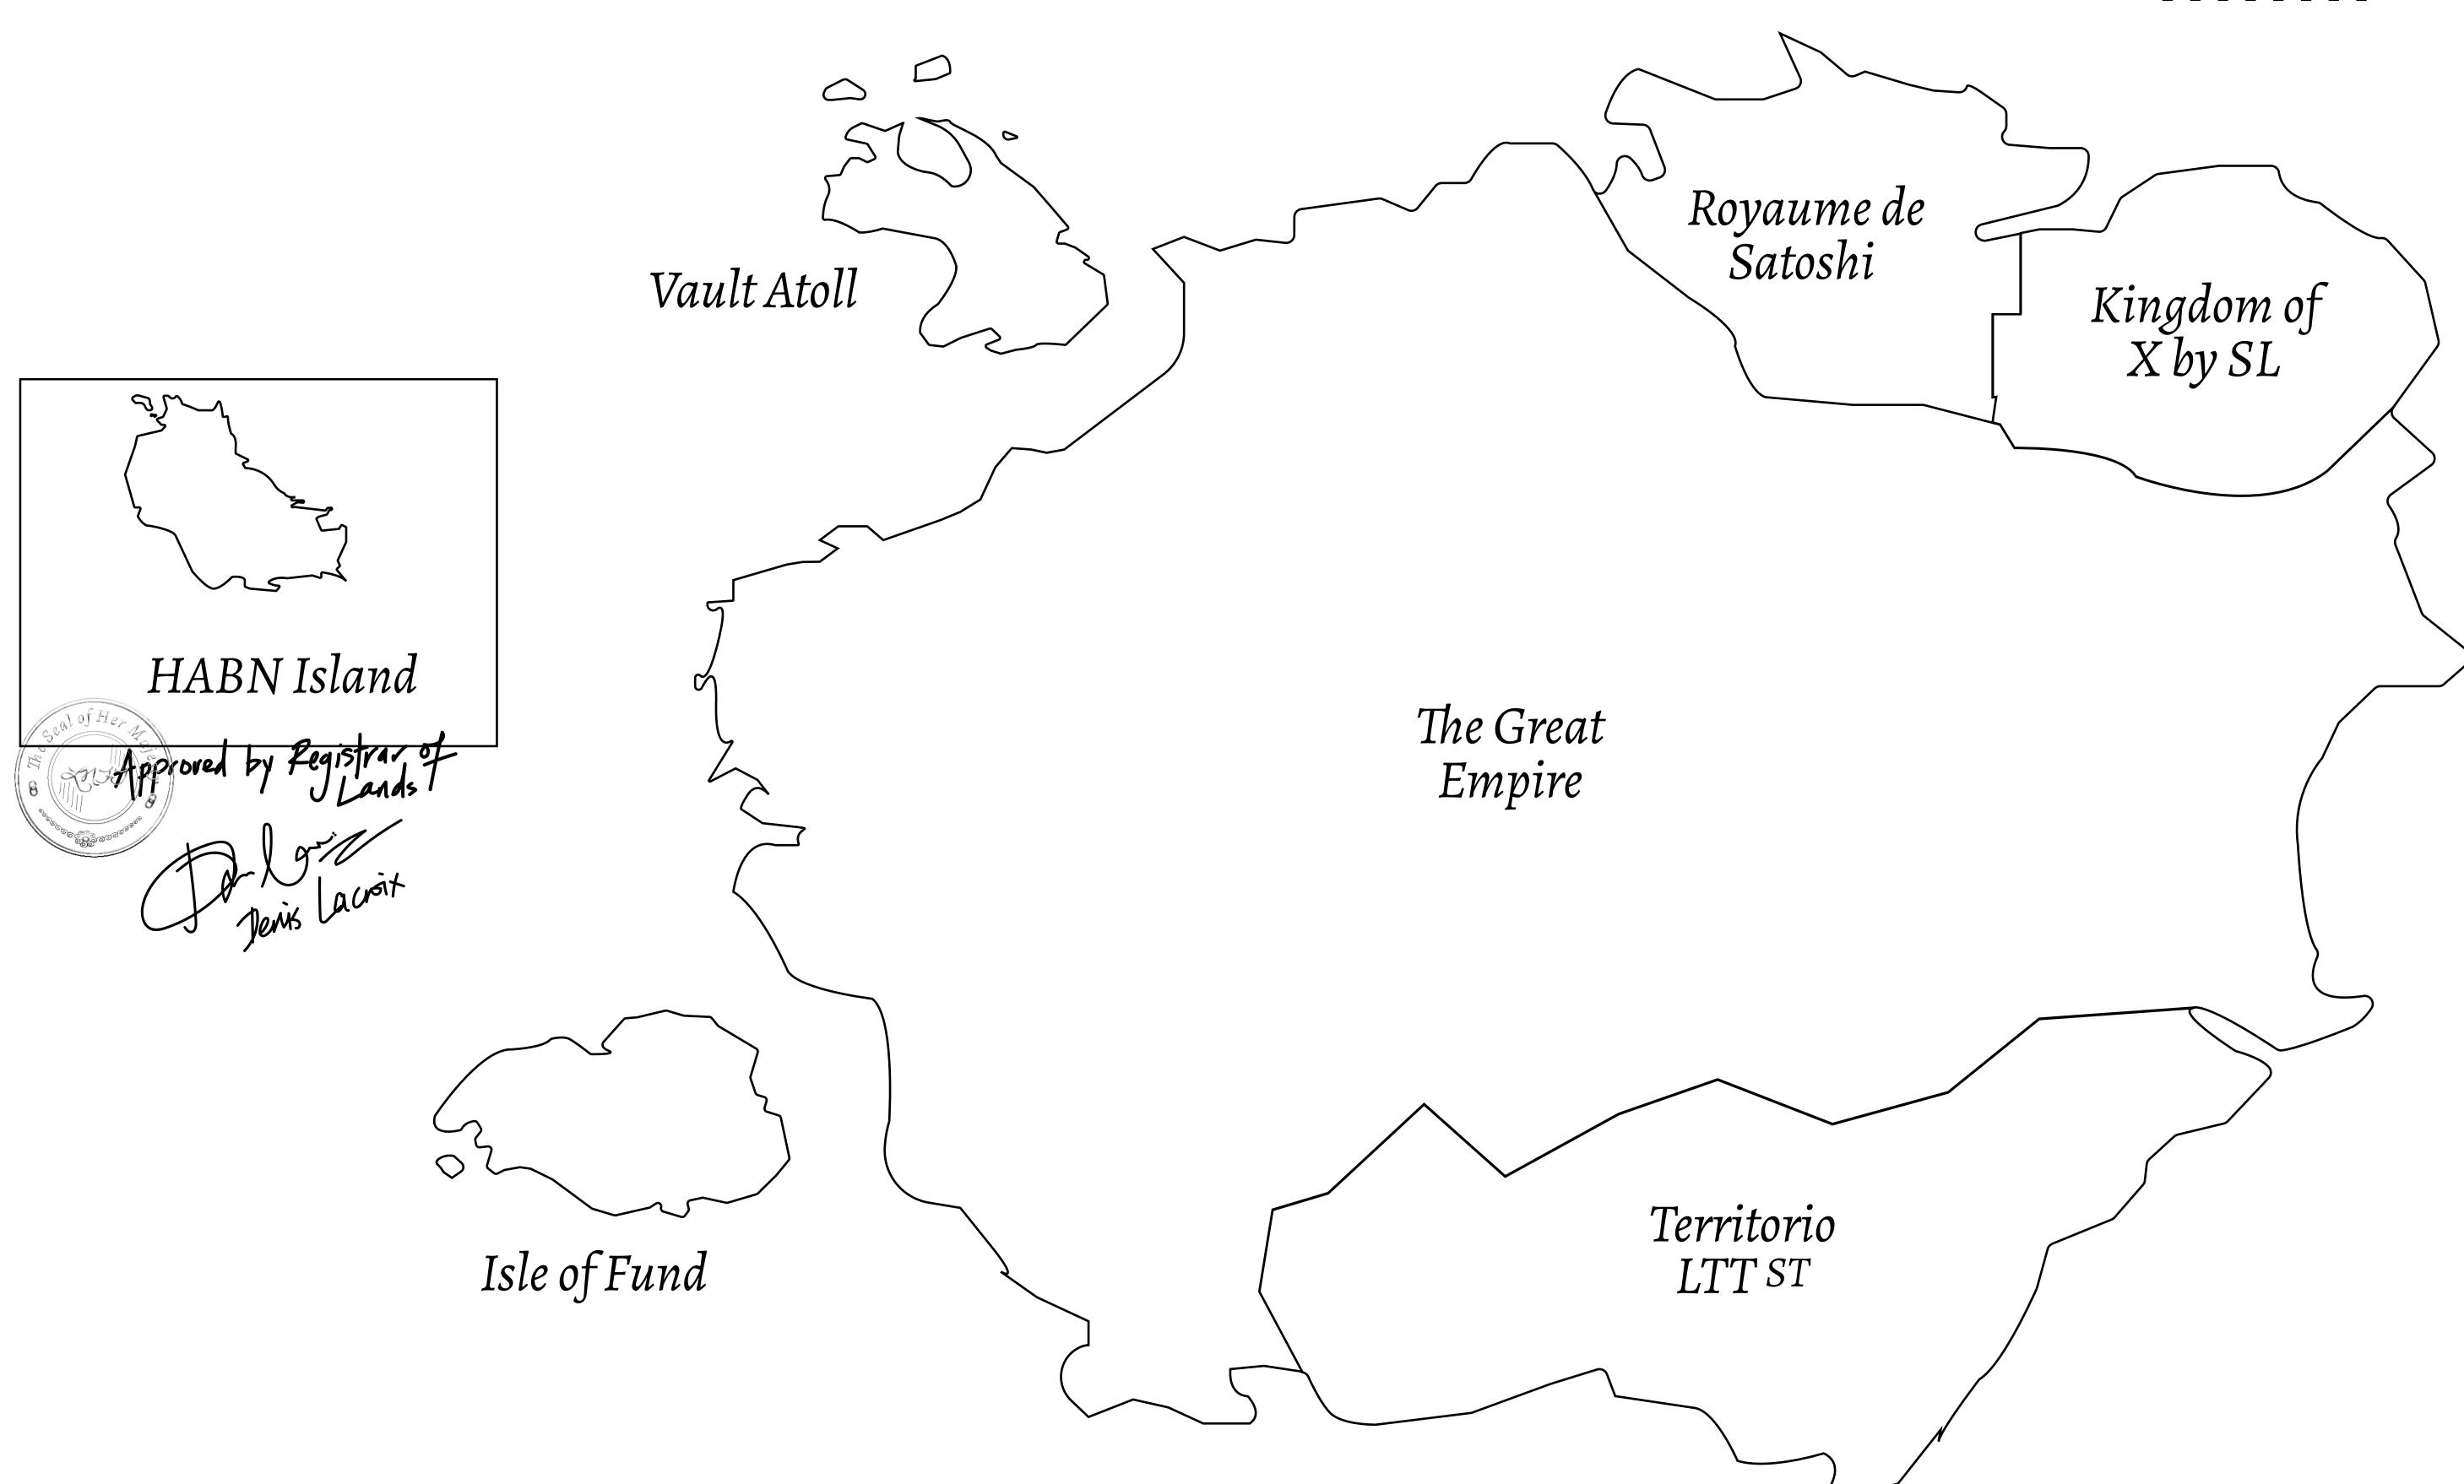

## THE BLOCK PEOPLE

HABN Island is the home of the Block Quarry, the operations center of the sophisticated tools that power financial transactions in the World. BUN, LTT, USDC, USDC platform credits, and NFT transactions and audits are handled on this island.

## GEOGRAPHY

COASTLINE 63.72 KM (39.59 MILES)

BORDERS OCEAN

HIGHEST POINT MT HEPHAESTUS +2097 M
LOWEST POINT PORT OF BLOCKCHAIN -95 M

PLOTS 181 SCALE 1:50000