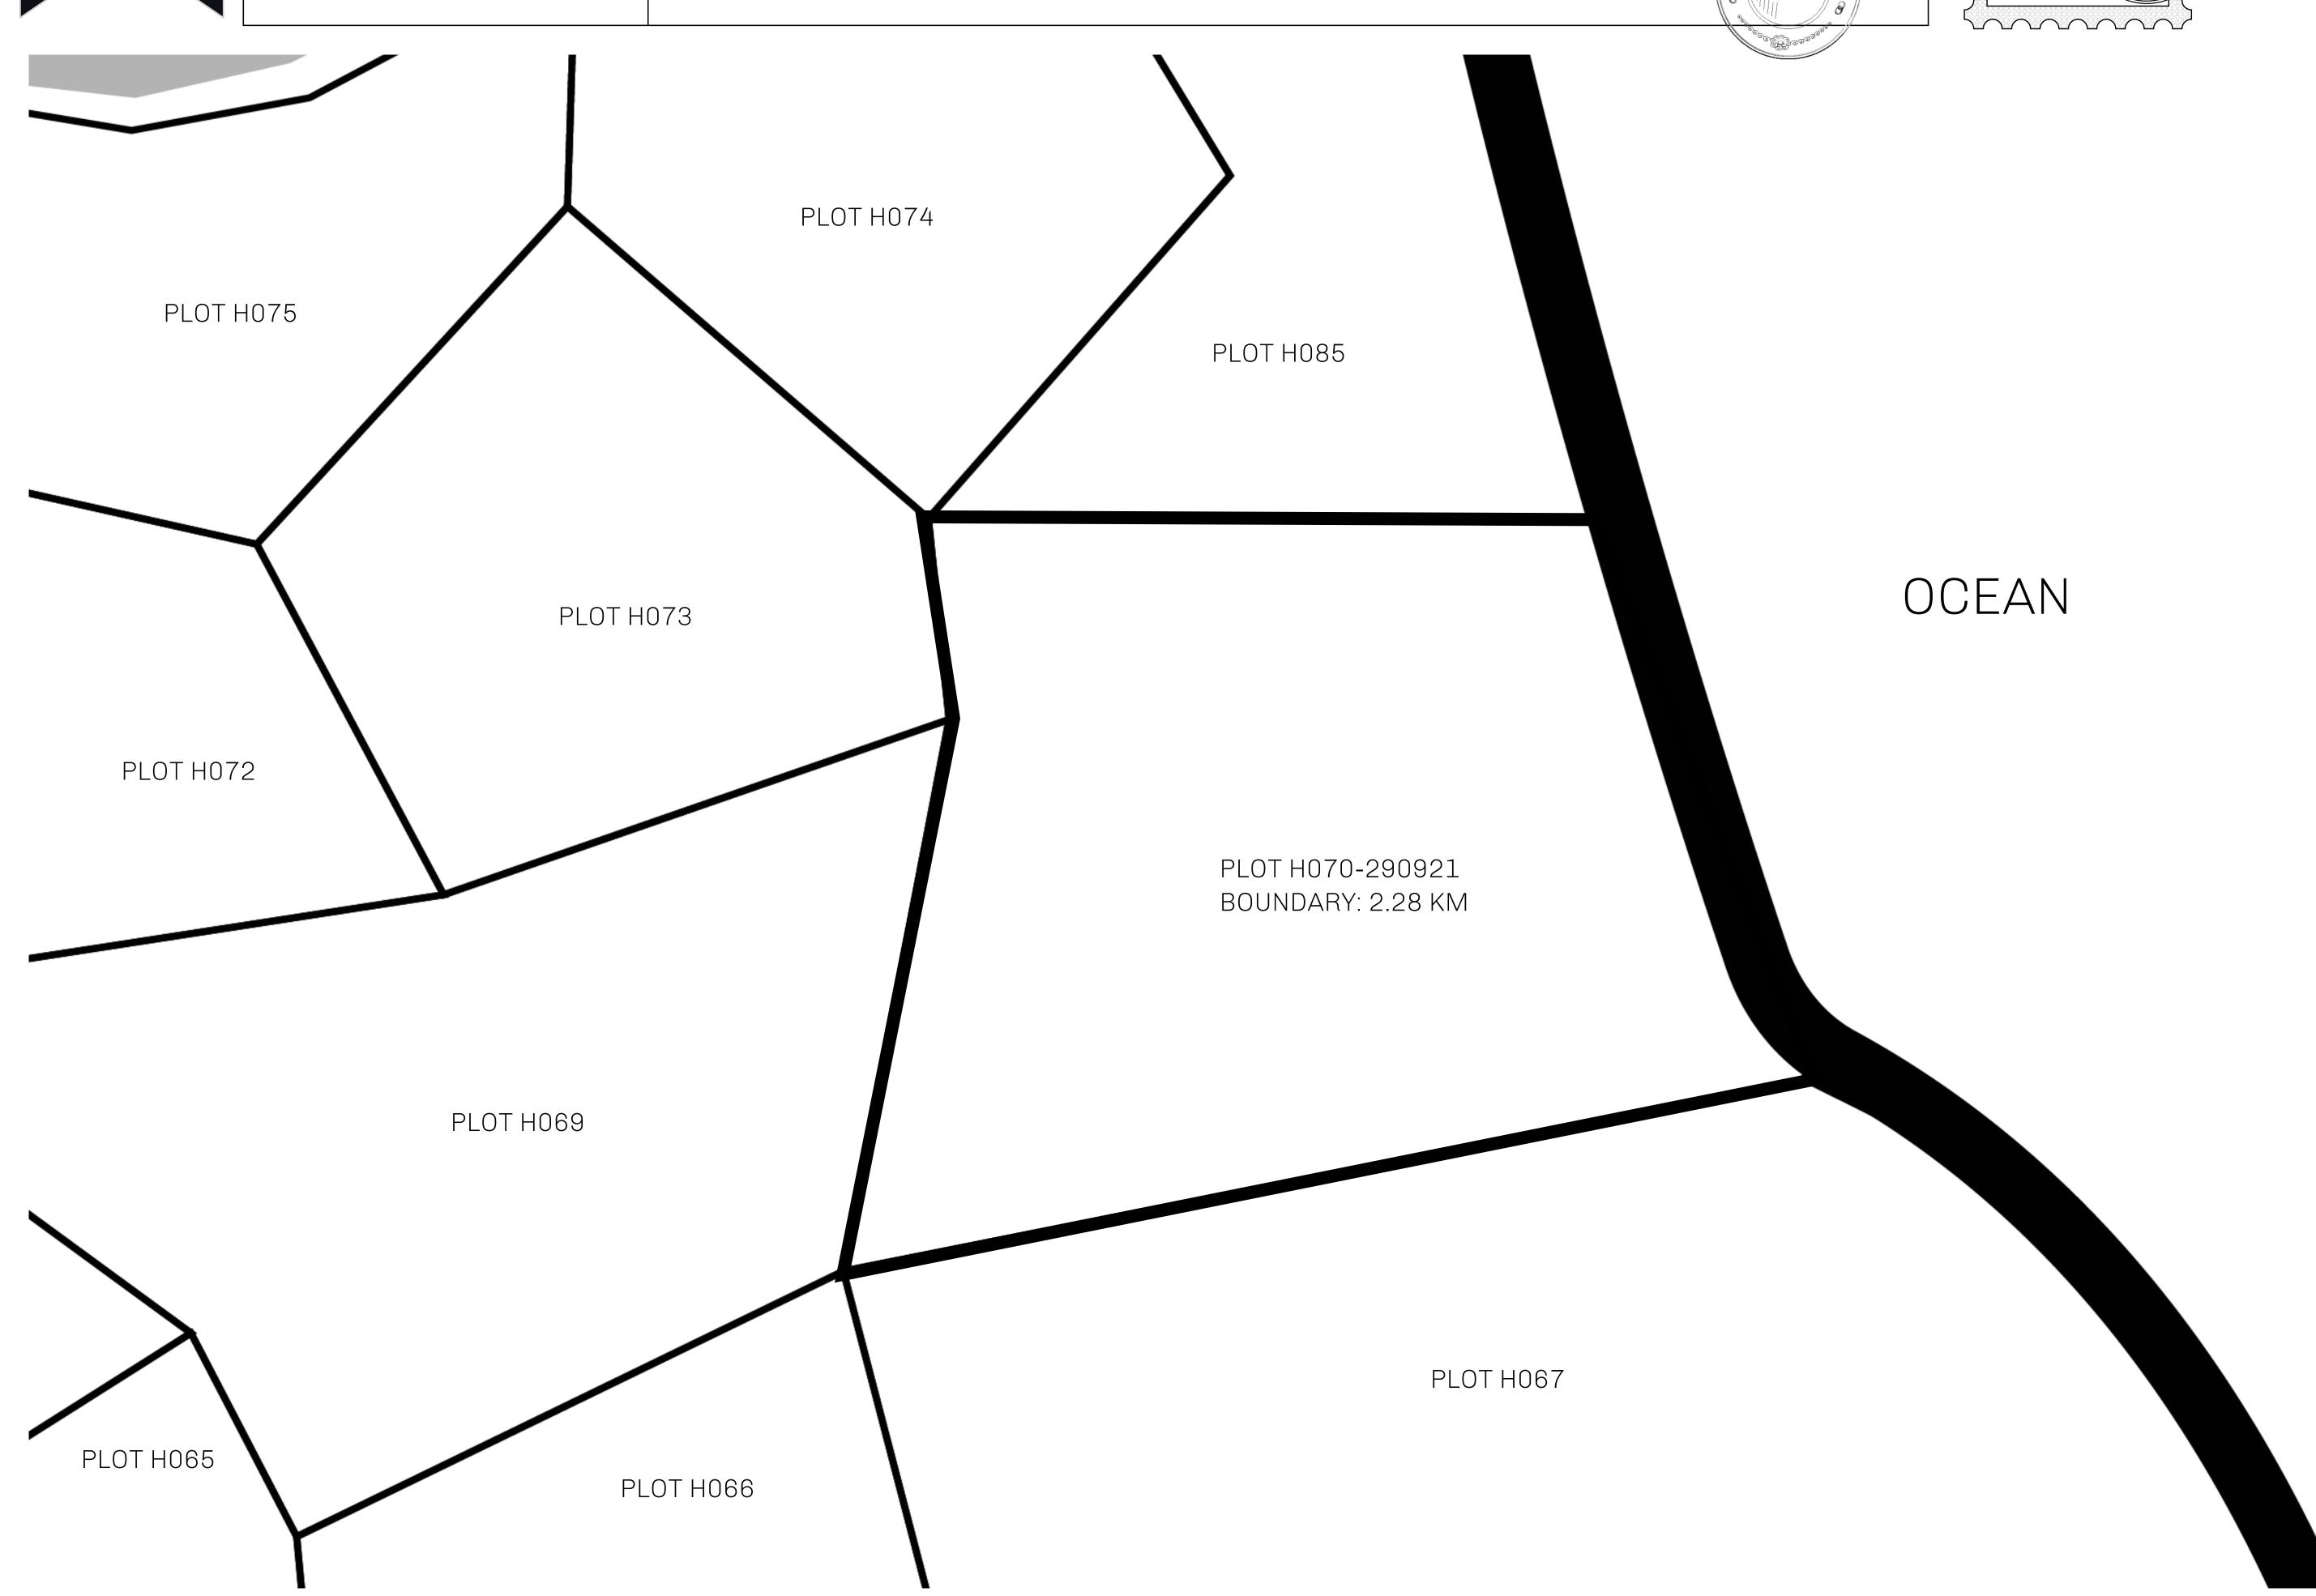

## H.M. LNFT Land Registry

H070-290921

TITLE NUMBER

ADMINISTRATIVE AREA

HABN ISLAND

ISSUED 29 September 2021 6.

SCALE **1/50000** 

\$ ( ELL)

OWNER ENTITLEMENT

**Type W-HABN: Mint 4 NFT Stories** 