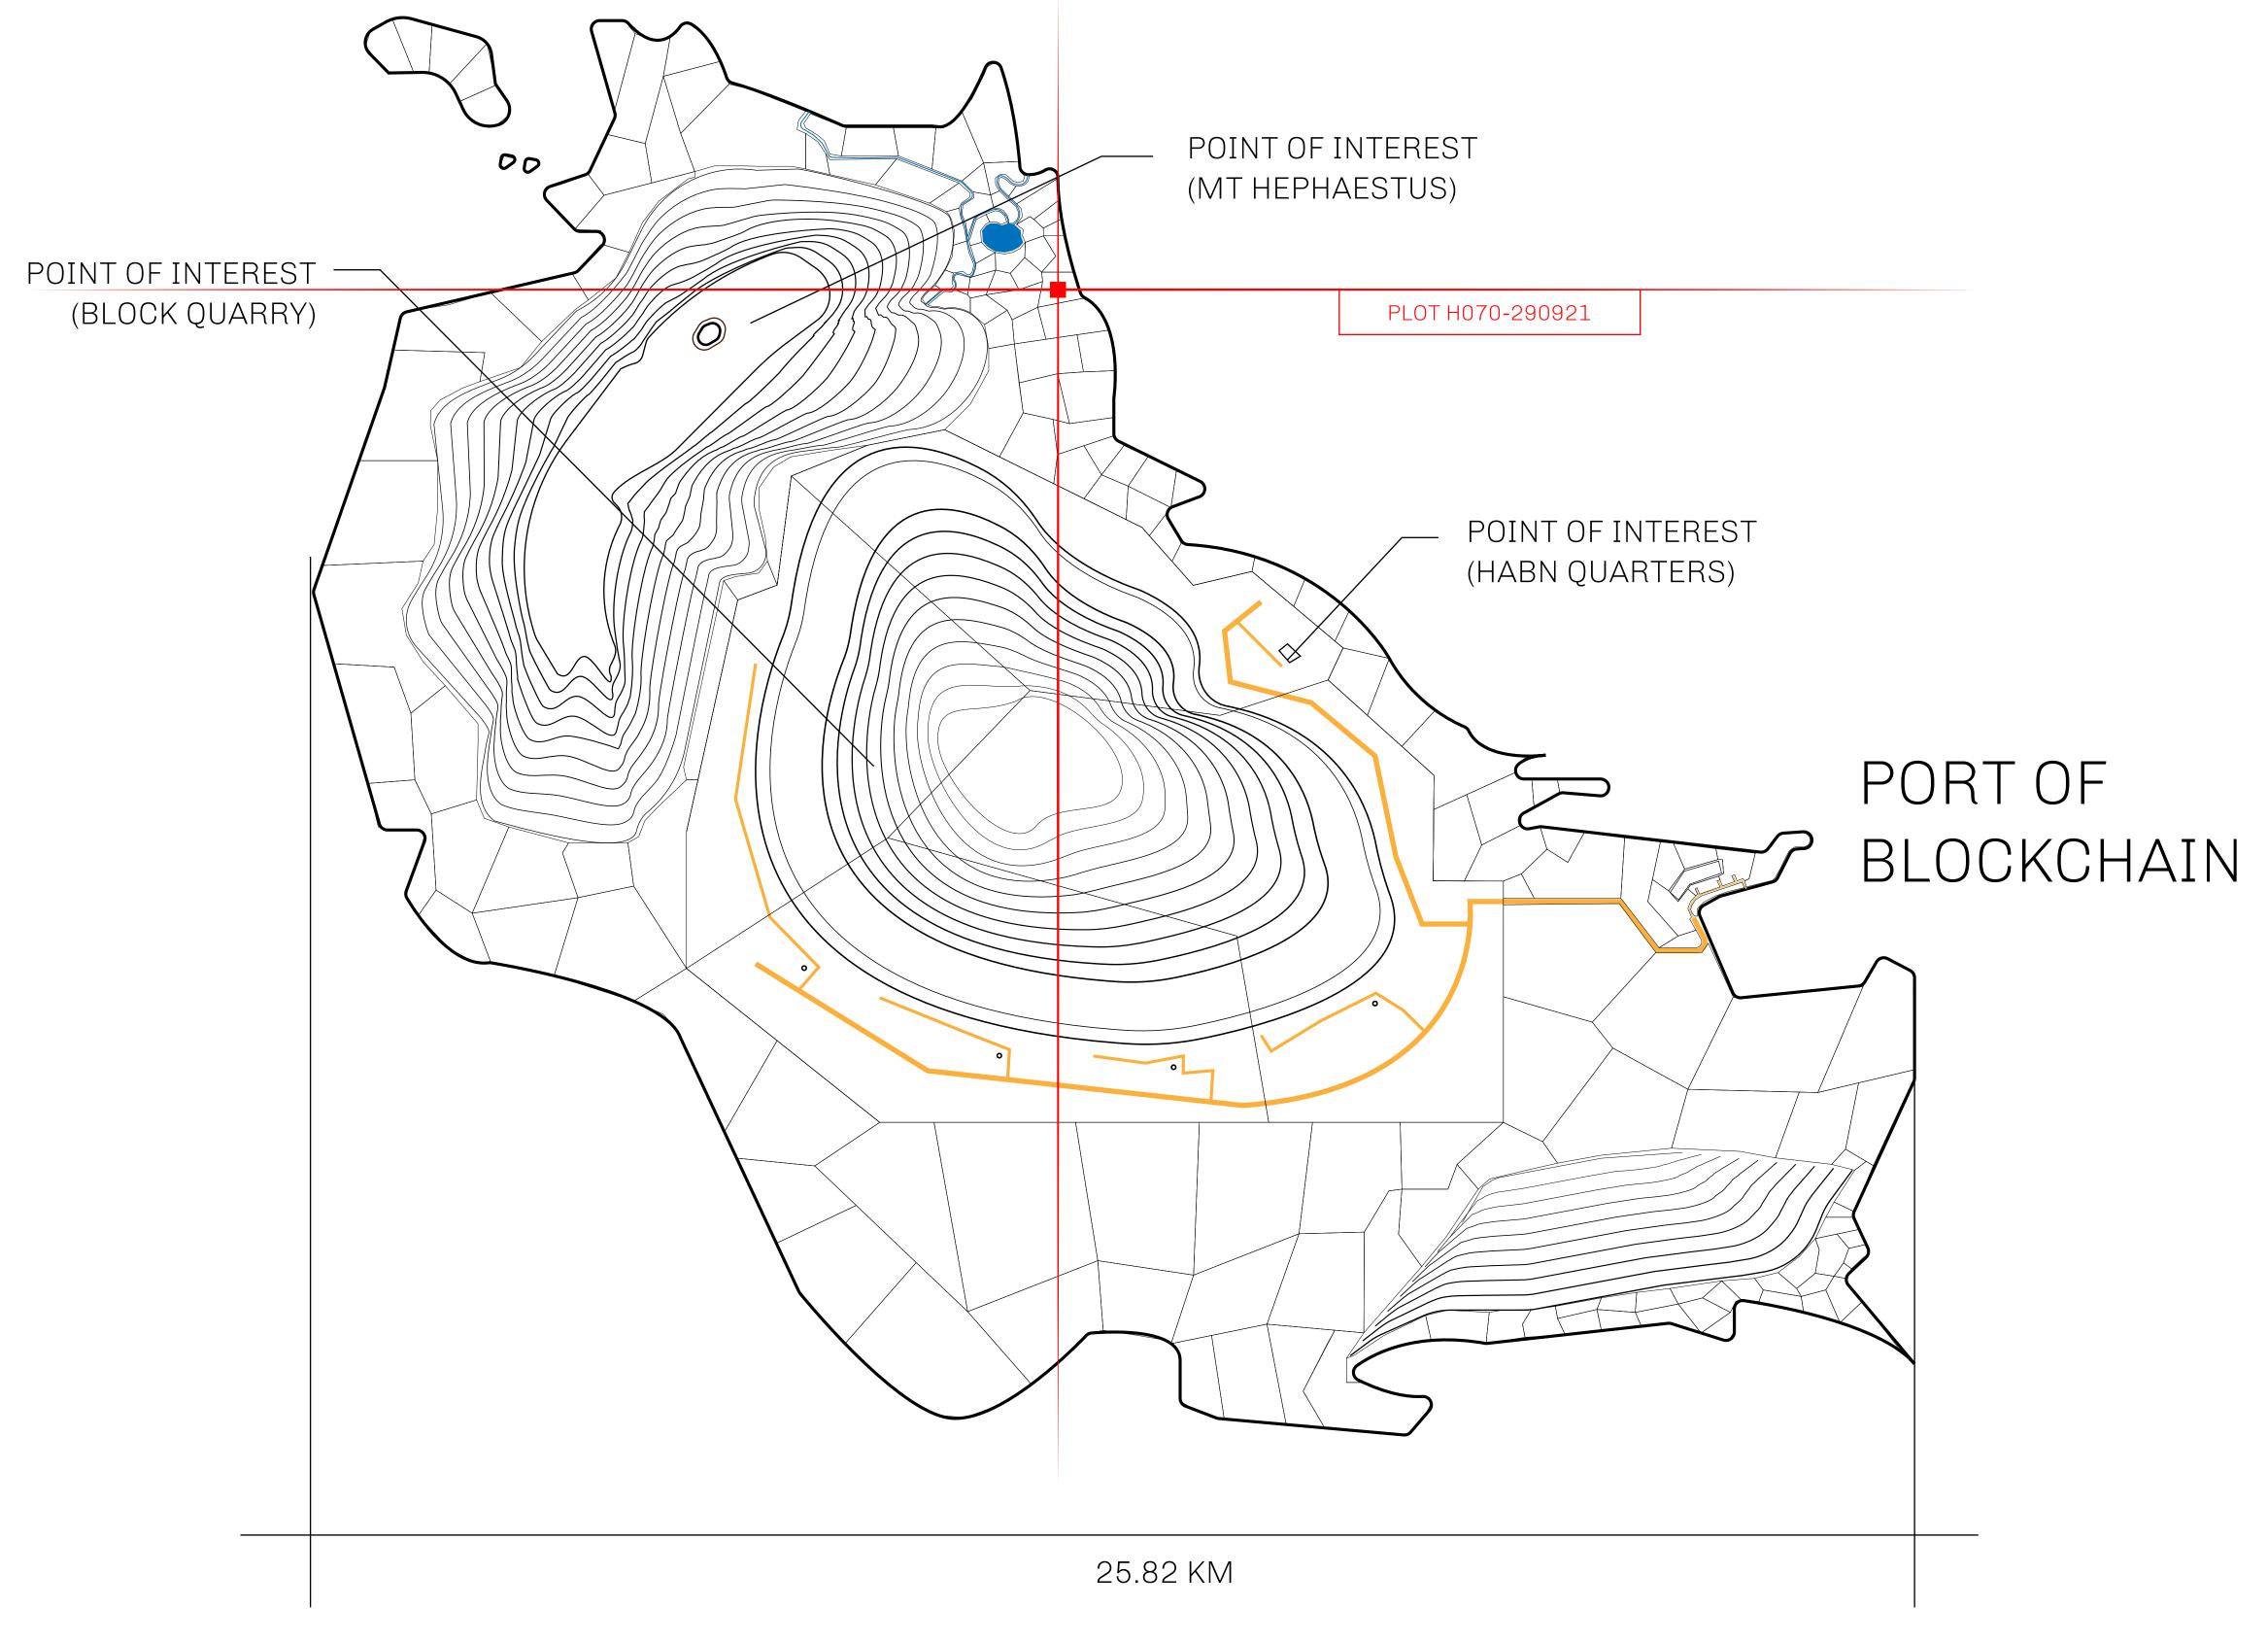

## THE BLOCK PEOPLE

HABN Island is the home of the Block Quarry, the operations center of the sophisticated tools that power financial transactions in the World. BUN, LTT, USDC, USDC platform credits, and NFT transactions and audits are handled on this island.

## GEOGRAPHY

COASTLINE 63.72 KM (39.59 MILES)

BORDERS OCEAN

HIGHEST POINT MT HEPHAESTUS +2097 M
LOWEST POINT PORT OF BLOCKCHAIN -95 M

PLOTS 181 SCALE 1:50000

## H.M. LNFT Land Registry

H070-290921

TITLE NUMBER

ADMINISTRATIVE AREA

HABN ISLAND

ISSUED 29 September 2021 6.

SCALE **1/50000** 

\$ ( ELL)