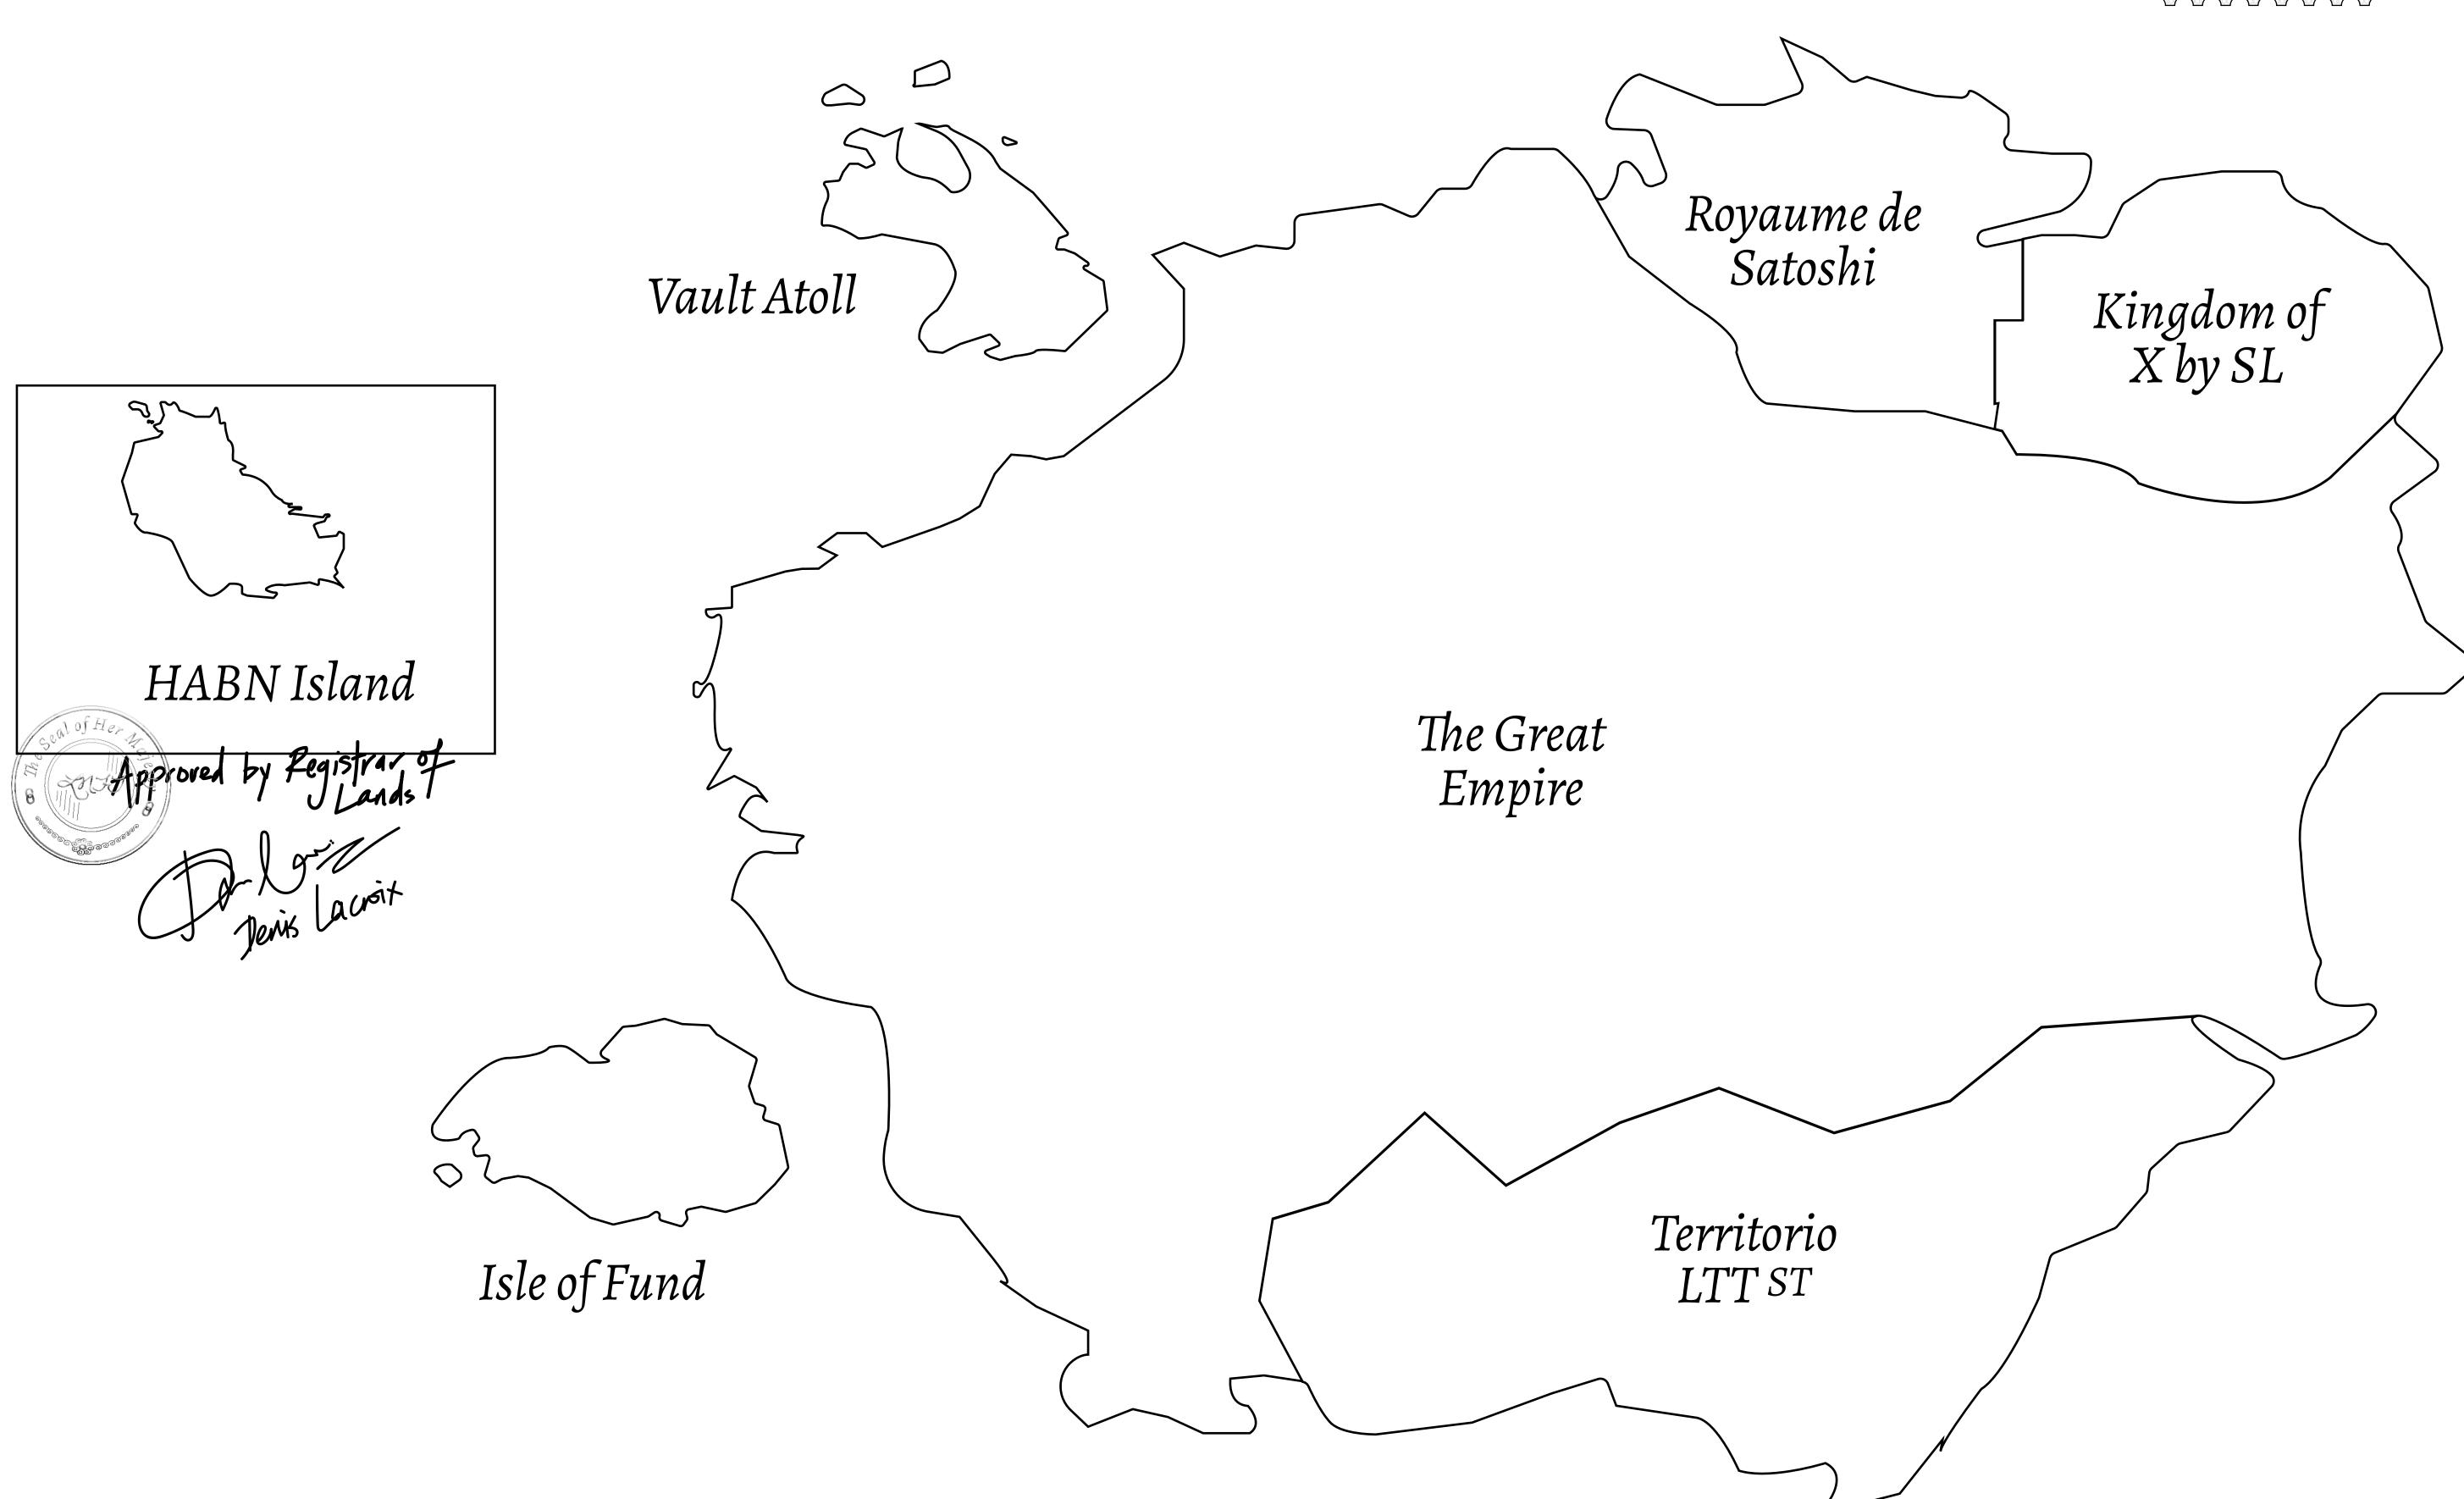

## THE BLOCK PEOPLE

HABN Island is the home of the Block Quarry, the operations center of the sophisticated tools that power financial transactions in the World. BUN, LTT, USDC, USDC platform credits, and NFT transactions and audits are handled on this island.

## GEOGRAPHY

COASTLINE
BORDERS
HIGHEST POINT
LOWEST POINT
PLOTS
SCALE

63.72 KM (39.59 MILES)

OCEAN

MT HEPHAESTUS +2097 M PORT OF BLOCKCHAIN -95 M

181 1:50000

## H.M. LNFT Land Registry

H067-221121

TITLE NUMBER

ADMINISTRATIVE AREA

HABN ISLAND

ISSUED 22 November 2021

SCALE **1/50000** 

OWNER ENTITLEMENT