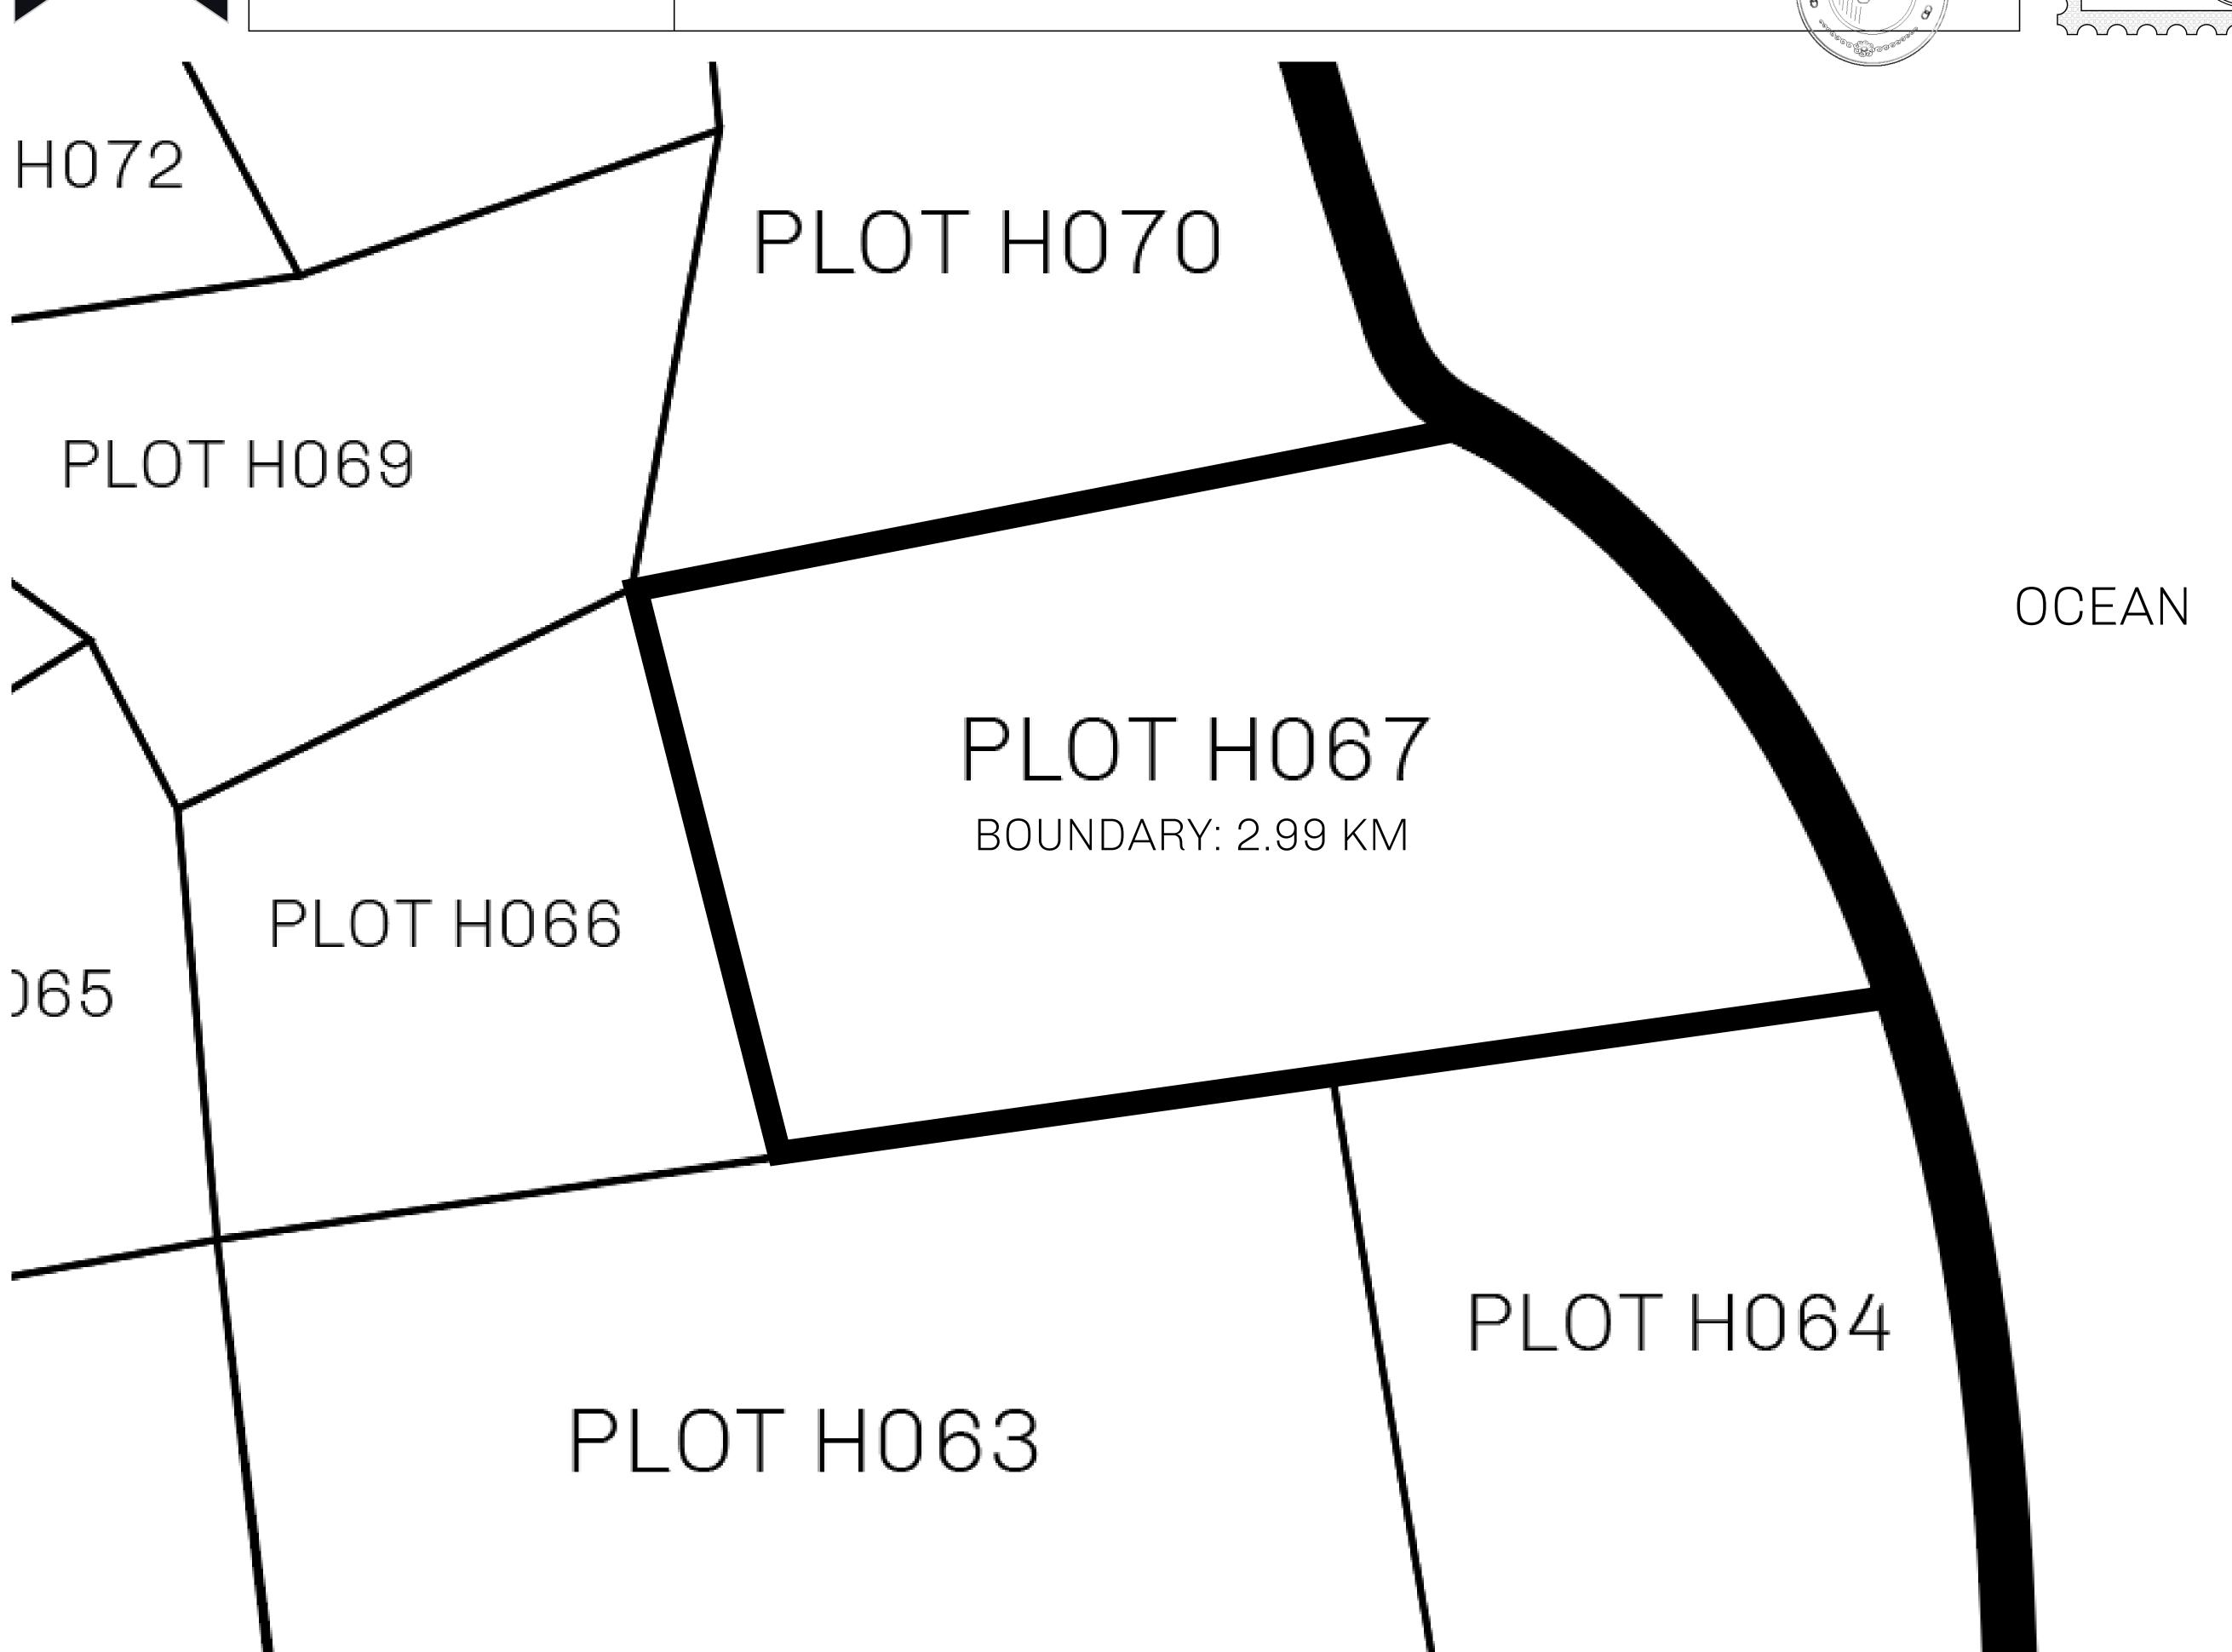

## GEOGRAPHY

COASTLINE
BORDERS
HIGHEST POINT
LOWEST POINT
PLOTS
SCALE

63.72 KM (39.59 MILES)

OCEAN

MT HEPHAESTUS +2097 M PORT OF BLOCKCHAIN -95 M

181 1:50000

## H.M. LNFT Land Registry

H067-221121

TITLE NUMBER

ADMINISTRATIVE AREA

HABN ISLAND

ISSUED 22 November 2021

SCALE **1/50000** 

OWNER ENTITLEMENT