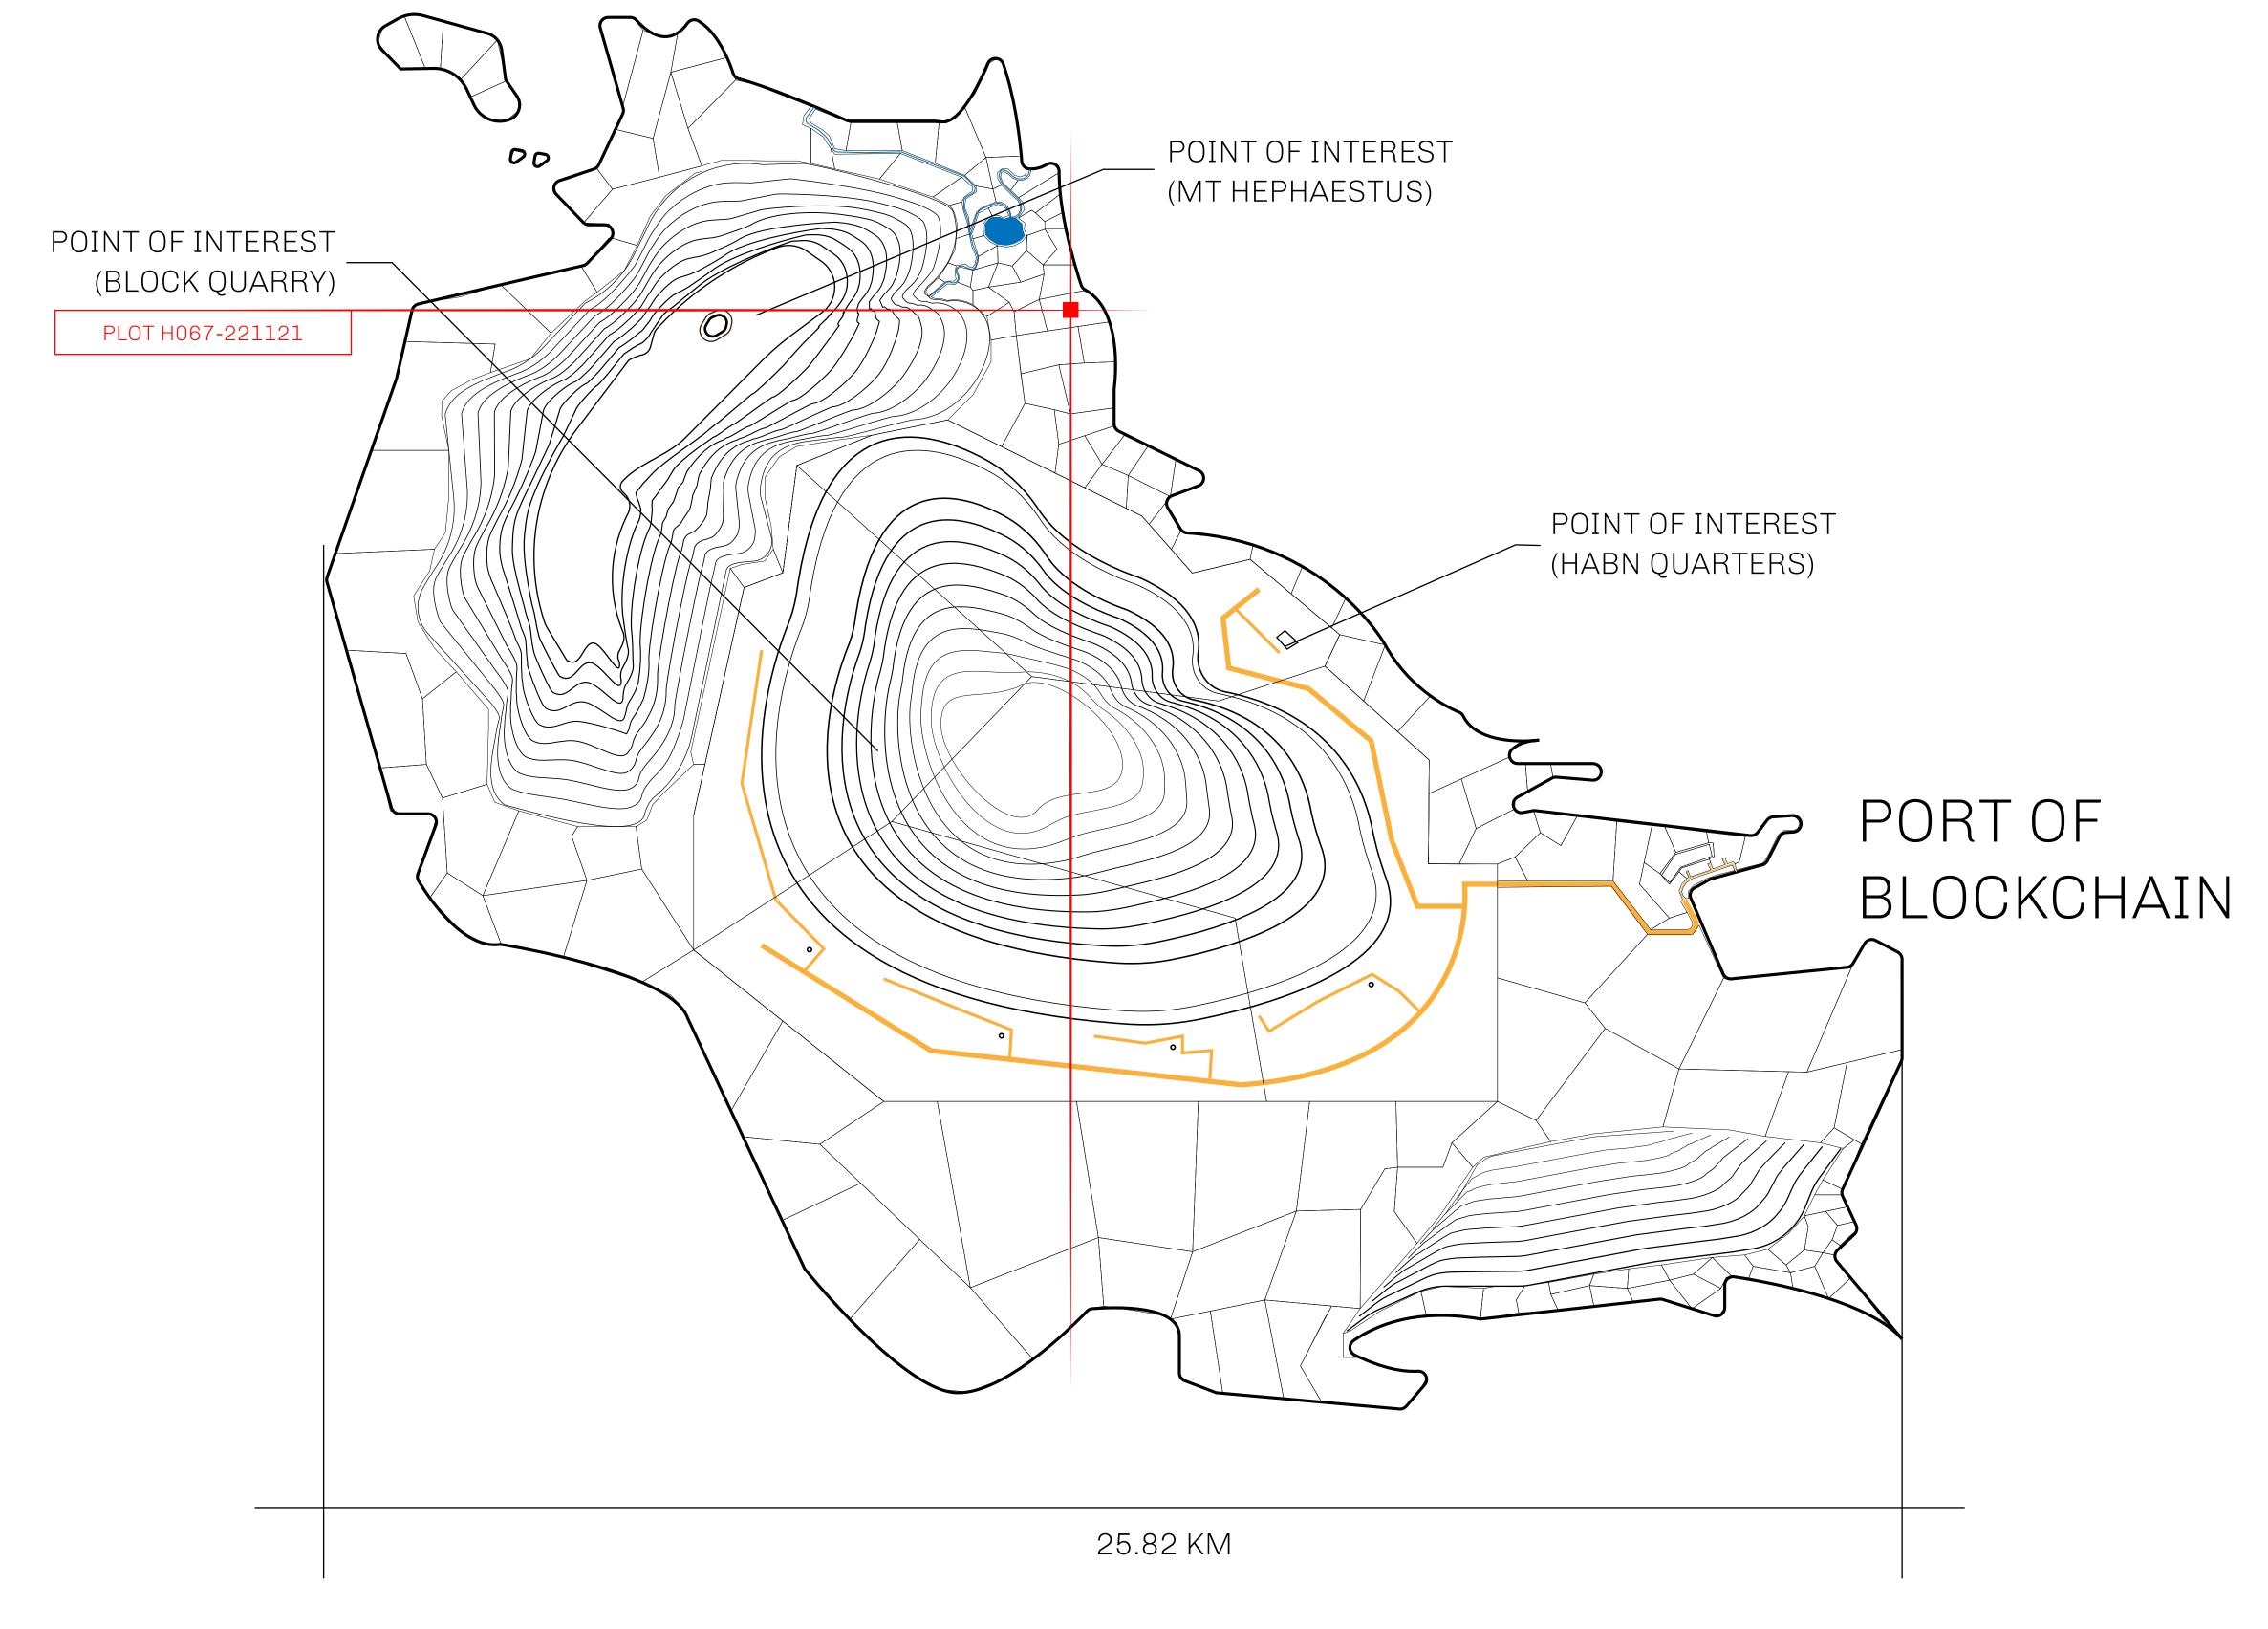

## GEOGRAPHY

COASTLINE
BORDERS
HIGHEST POINT
LOWEST POINT
PLOTS
SCALE

63.72 KM (39.59 MILES)

OCEAN

MT HEPHAESTUS +2097 M PORT OF BLOCKCHAIN -95 M

181 1:50000

## H.M. LNFT Land Registry

H067-221121

TITLE NUMBER

ADMINISTRATIVE AREA

HABN ISLAND

ISSUED 22 November 2021

SCALE **1/50000** 

OWNER ENTITLEMENT