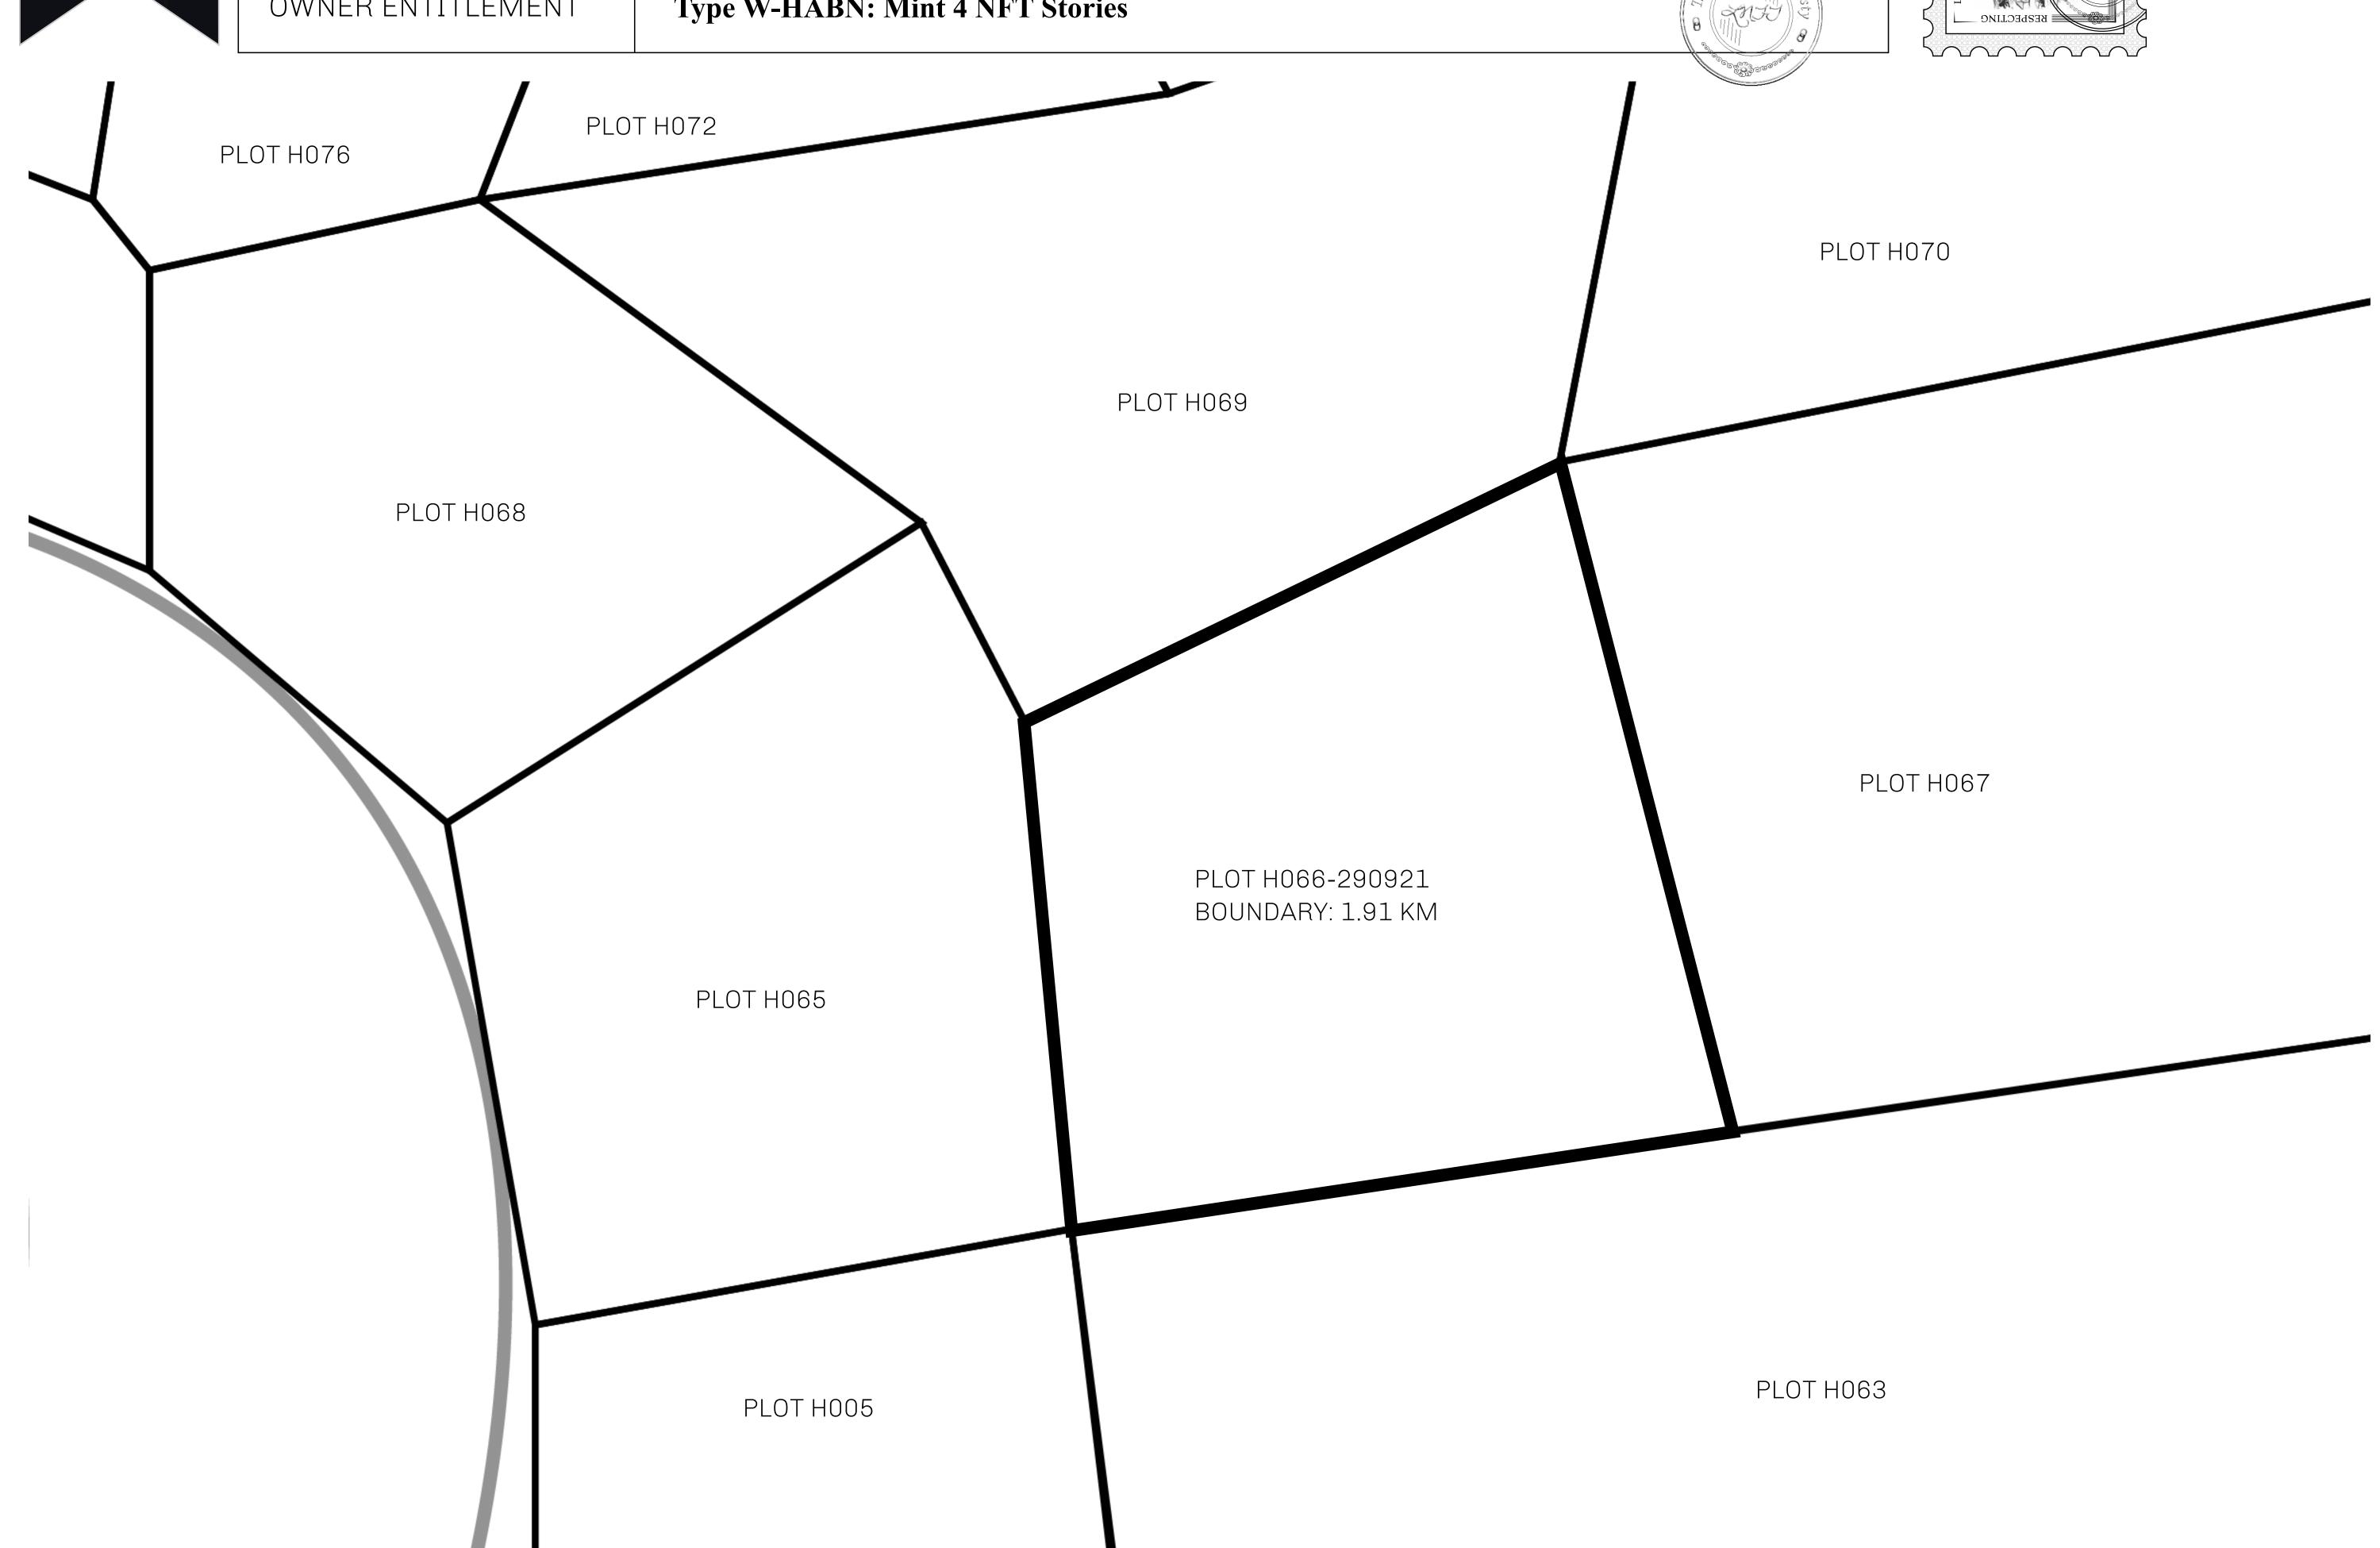

## H.M. LNFT Land Registry

H066-290921

TITLE NUMBER

ADMINISTRATIVE AREA

HABN ISLAND

ISSUED 29 September 2021

SCALE **1/50000** 

OWNER ENTITLEMENT

**Type W-HABN: Mint 4 NFT Stories** 