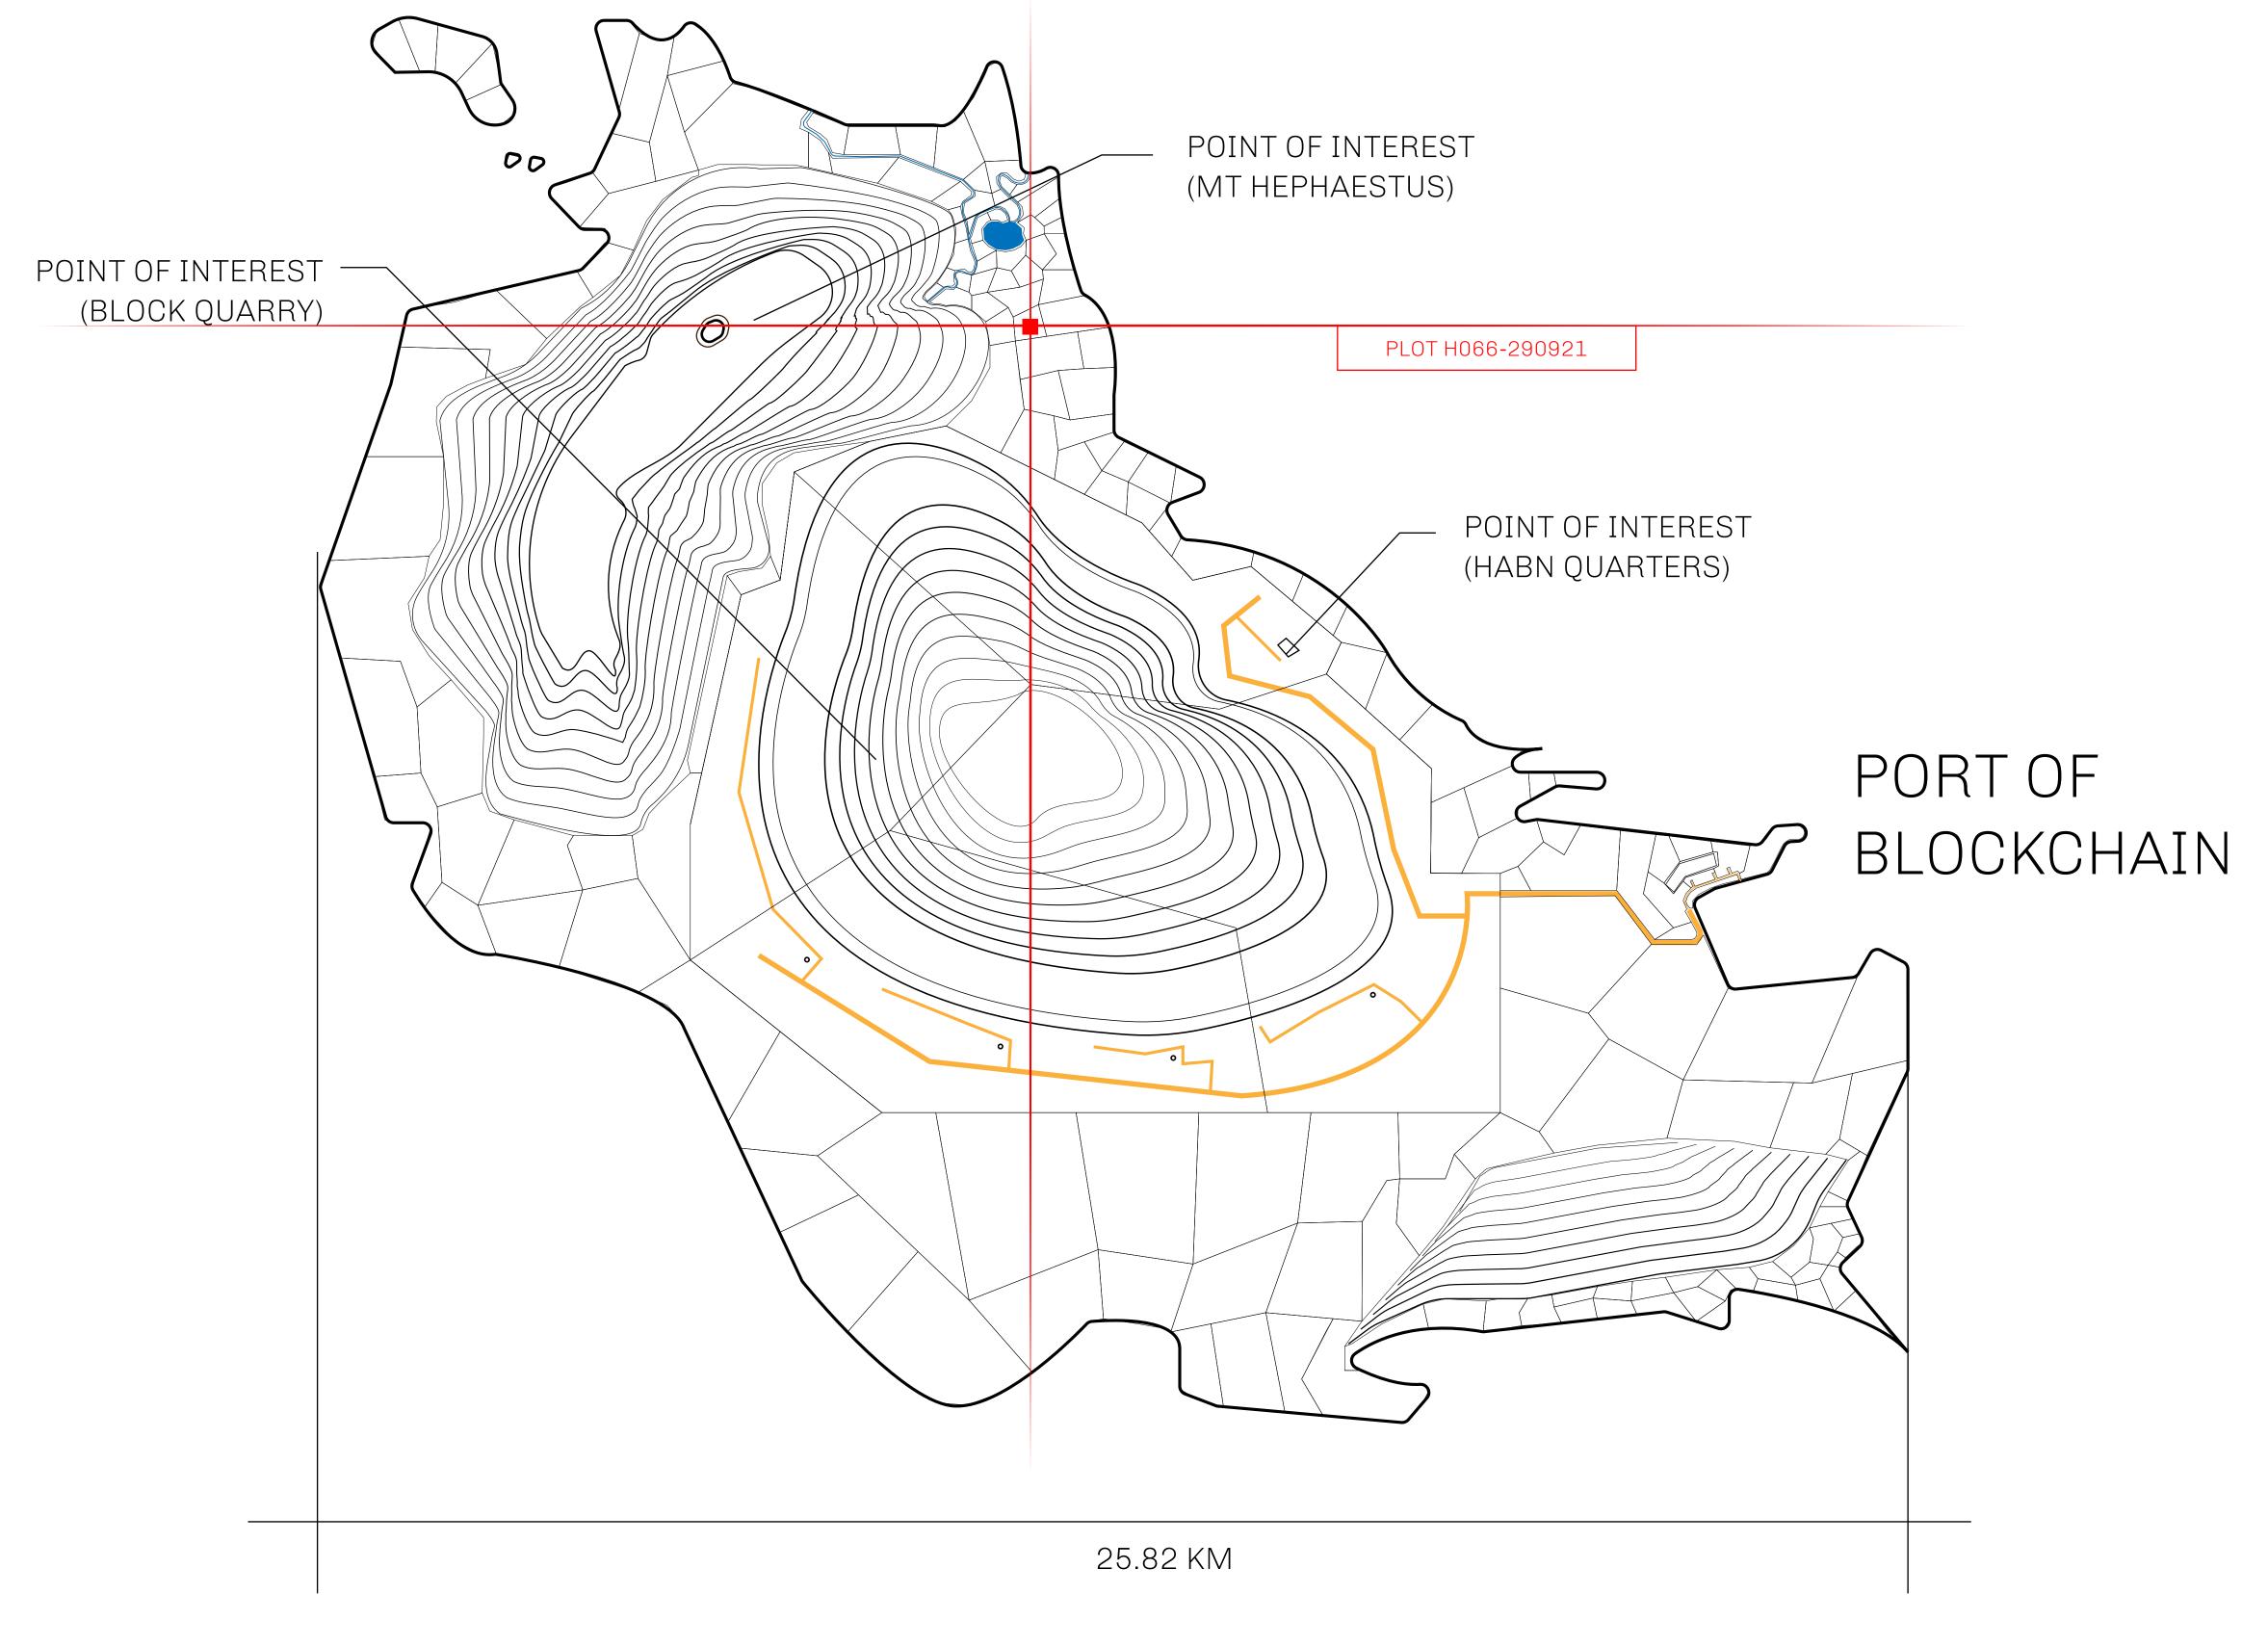

## THE BLOCK PEOPLE

HABN Island is the home of the Block Quarry, the operations center of the sophisticated tools that power financial transactions in the World. BUN, LTT, USDC, USDC platform credits, and NFT transactions and audits are handled on this island.

## GEOGRAPHY

COASTLINE 63.72 KM (39.59 MILES)

BORDERS OCEAN

HIGHEST POINT MT HEPHAESTUS +2097 M
LOWEST POINT PORT OF BLOCKCHAIN -95 M

PLOTS 181 SCALE 1:50000