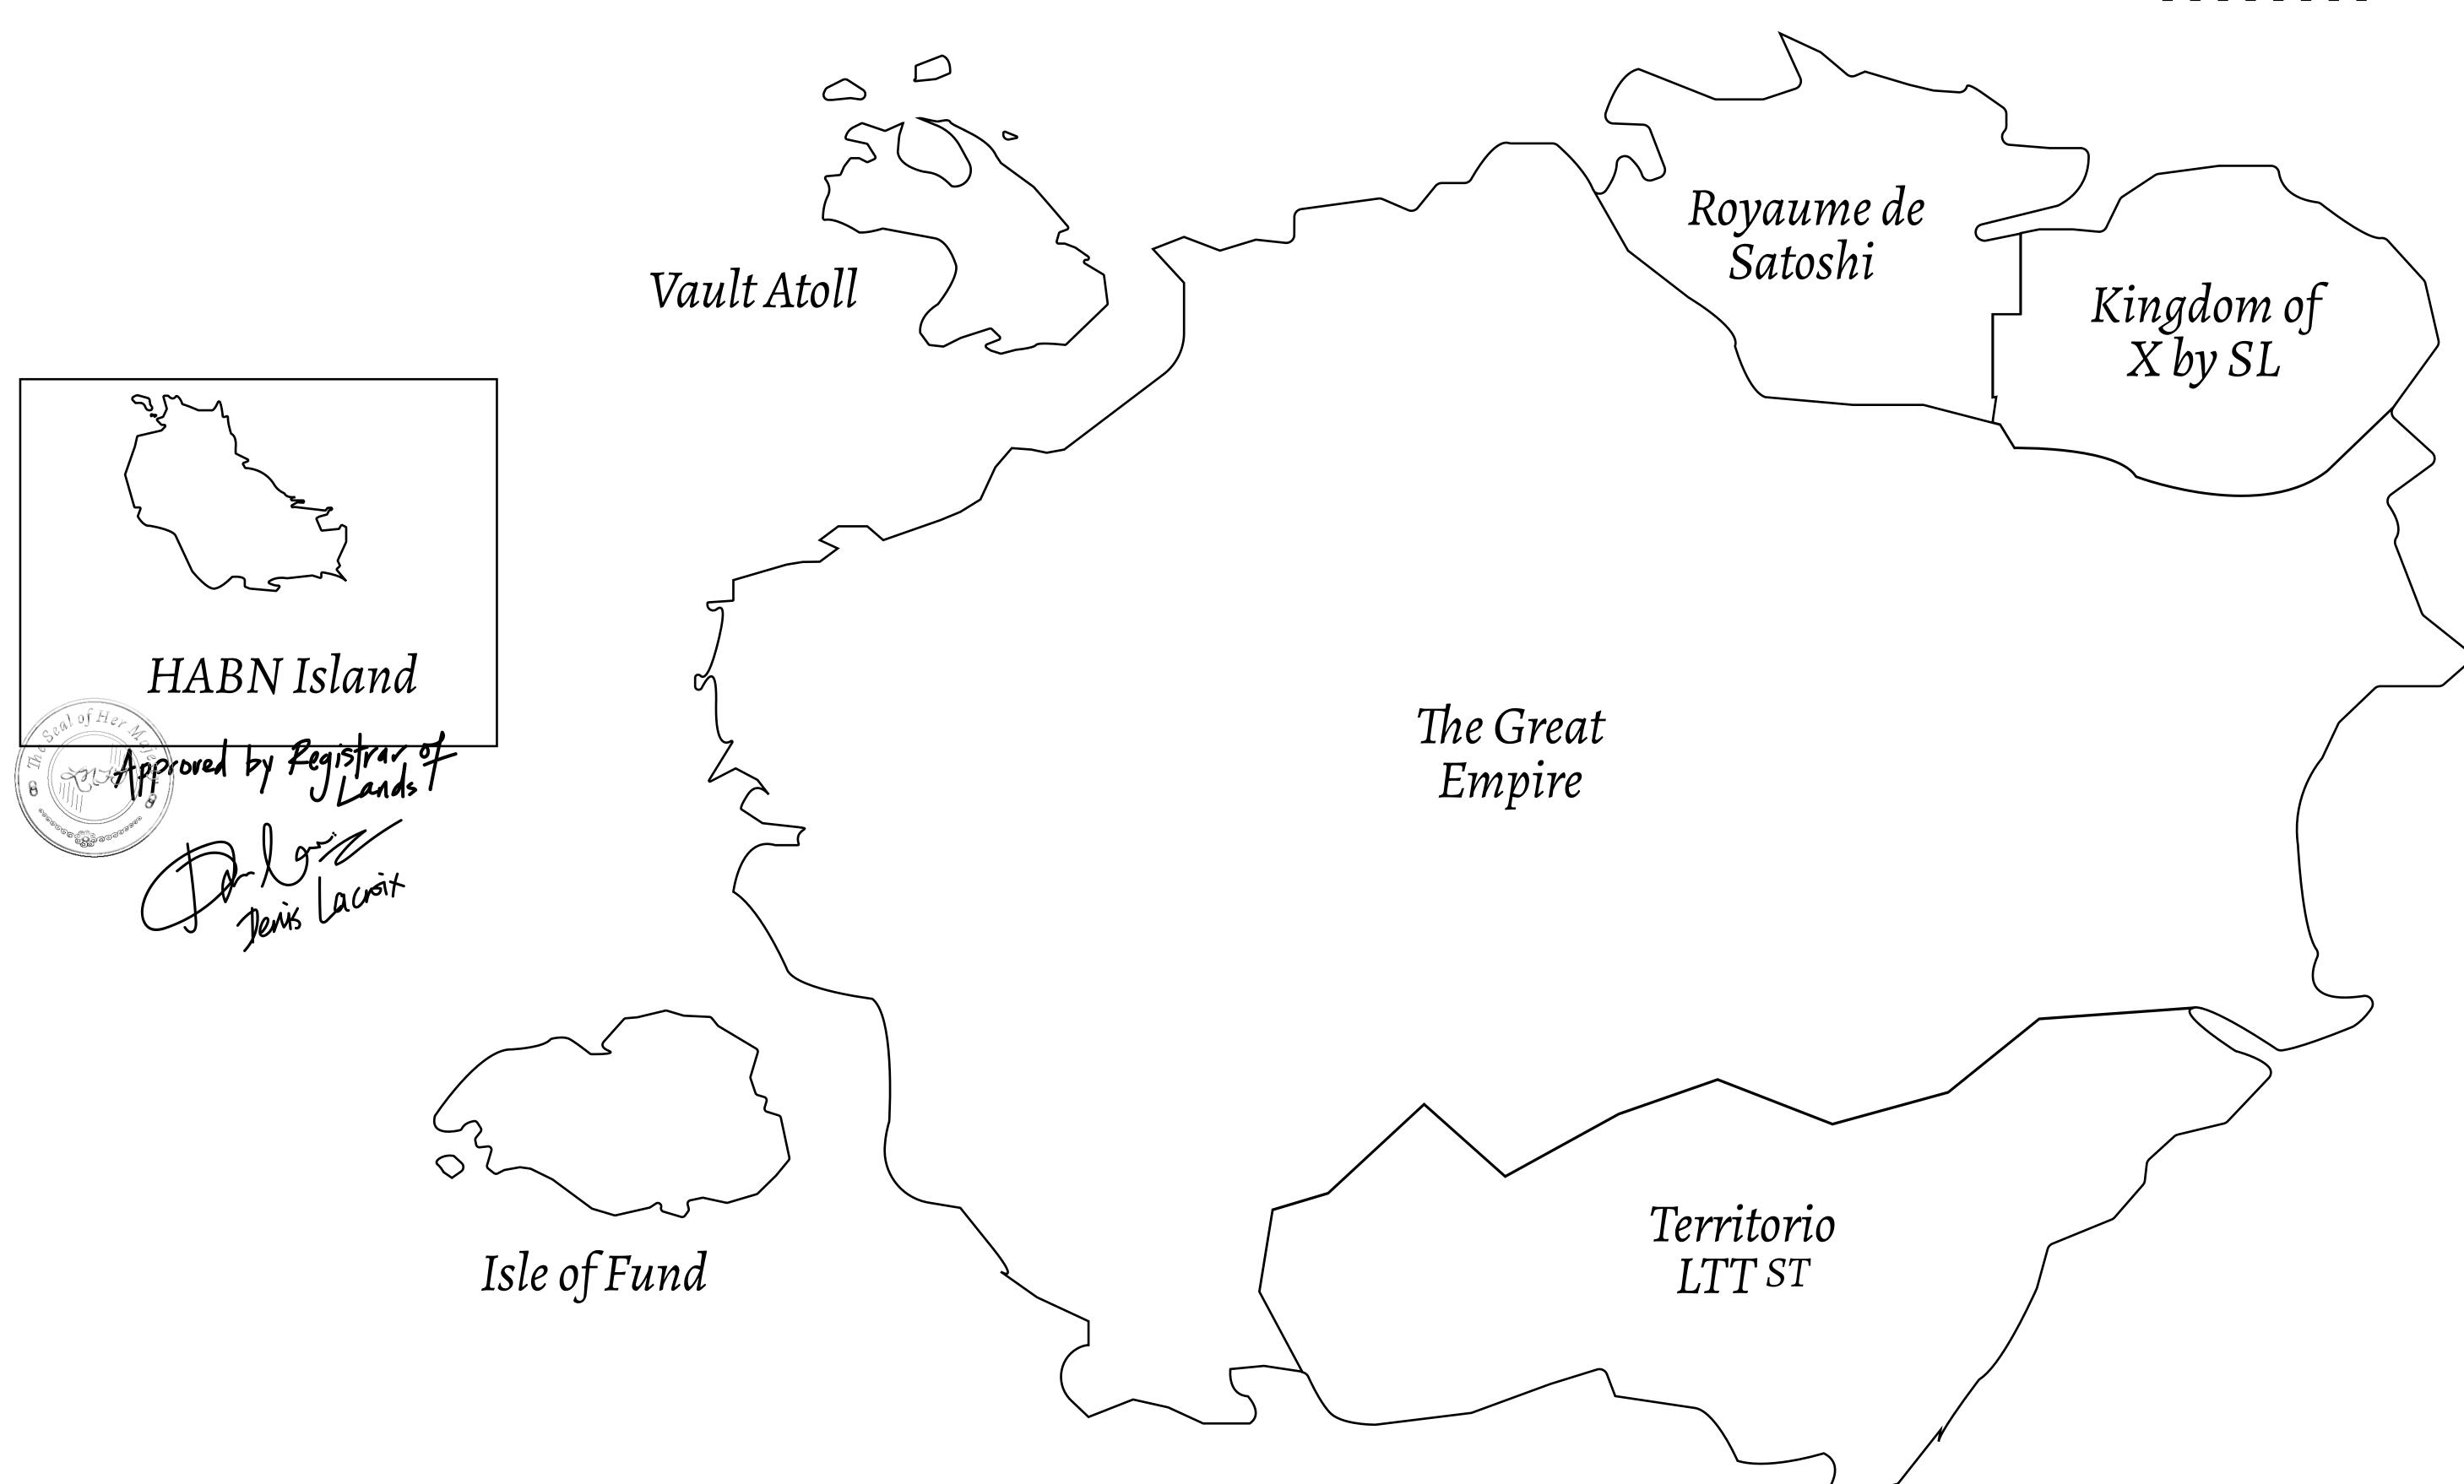

## THE BLOCK PEOPLE

HABN Island is the home of the Block Quarry, the operations center of the sophisticated tools that power financial transactions in the World. BUN, LTT, USDC, USDC platform credits, and NFT transactions and audits are handled on this island.

## GEOGRAPHY

COASTLINE 63.72 KM (39.59 MILES)

BORDERS OCEAN

HIGHEST POINT MT HEPHAESTUS +2097 M
LOWEST POINT PORT OF BLOCKCHAIN -95 M

PLOTS 181 SCALE 1:50000

## H.M. LNFT Land Registry

H066-290921

TITLE NUMBER

ADMINISTRATIVE AREA

HABN ISLAND

ISSUED 29 September 2021

SCALE **1/50000** 

OWNER ENTITLEMENT