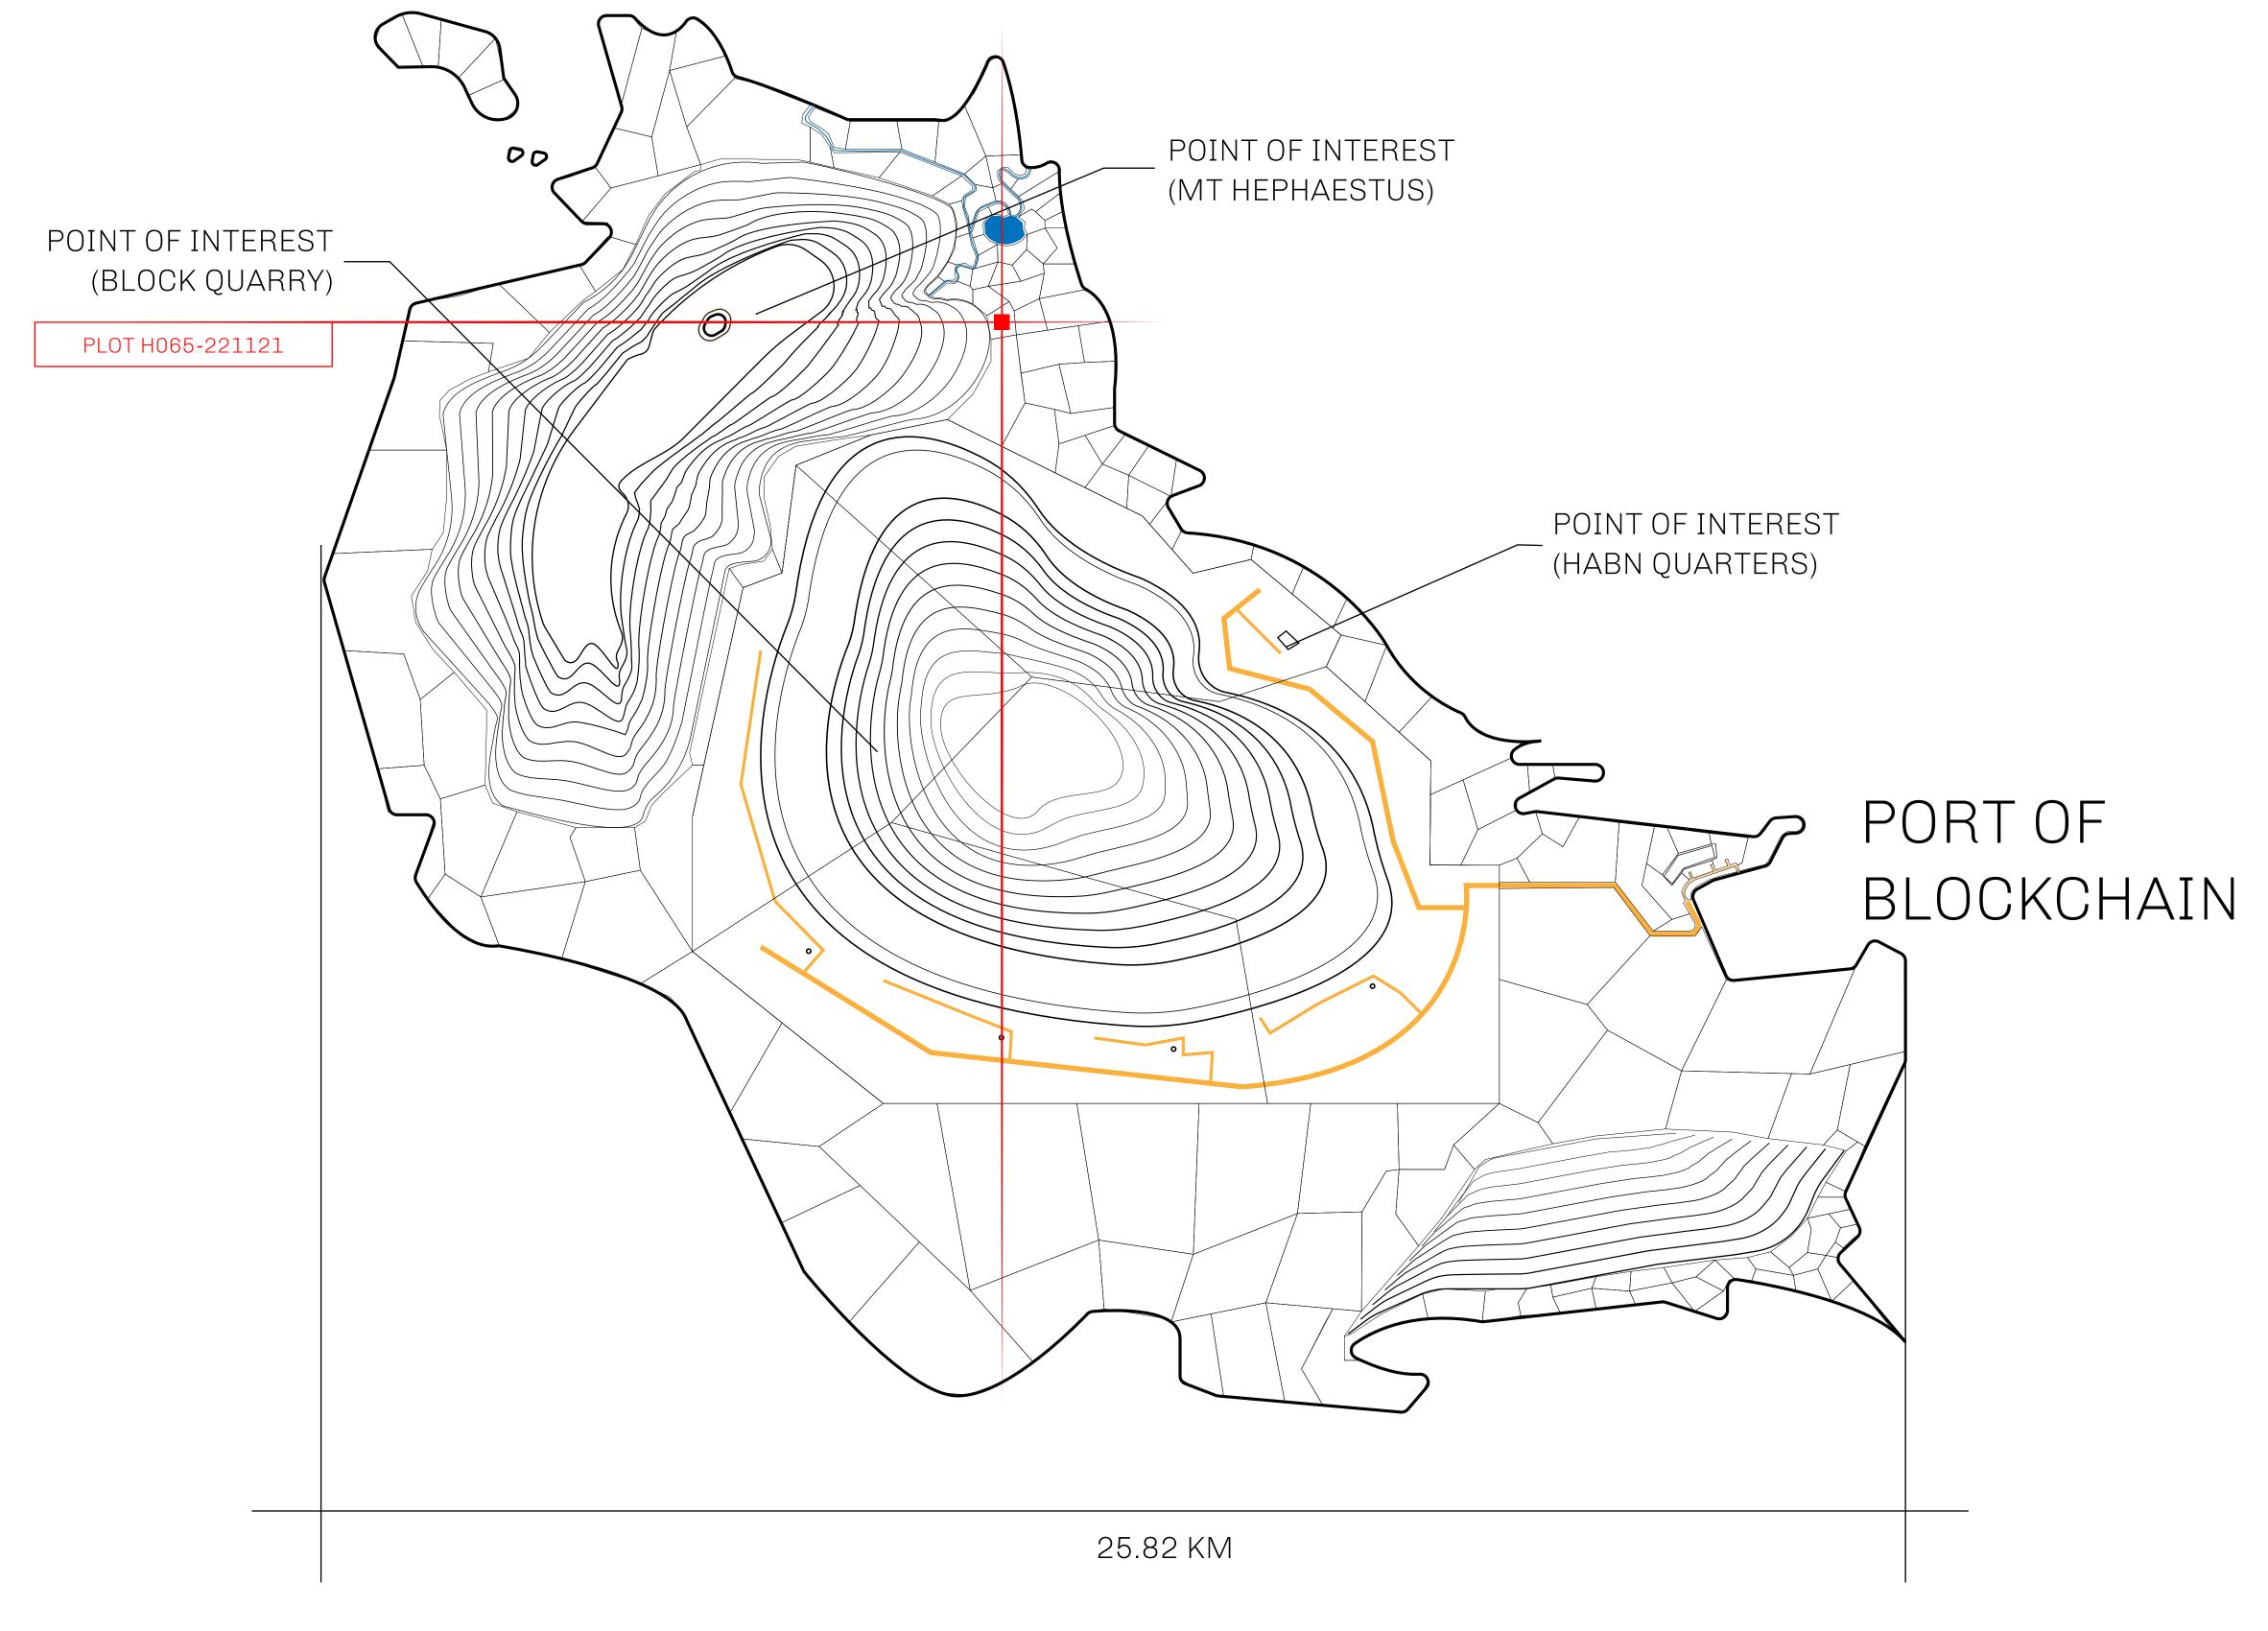

## THE BLOCK PEOPLE

HABN Island is the home of the Block Quarry, the operations center of the sophisticated tools that power financial transactions in the World. BUN, LTT, USDC, USDC platform credits, and NFT transactions and audits are handled on this island.

## GEOGRAPHY

COASTLINE
BORDERS
HIGHEST POINT
LOWEST POINT
PLOTS
SCALE

63.72 KM (39.59 MILES) OCEAN

MT HEPHAESTUS +2097 M PORT OF BLOCKCHAIN -95 M

181 1:50000