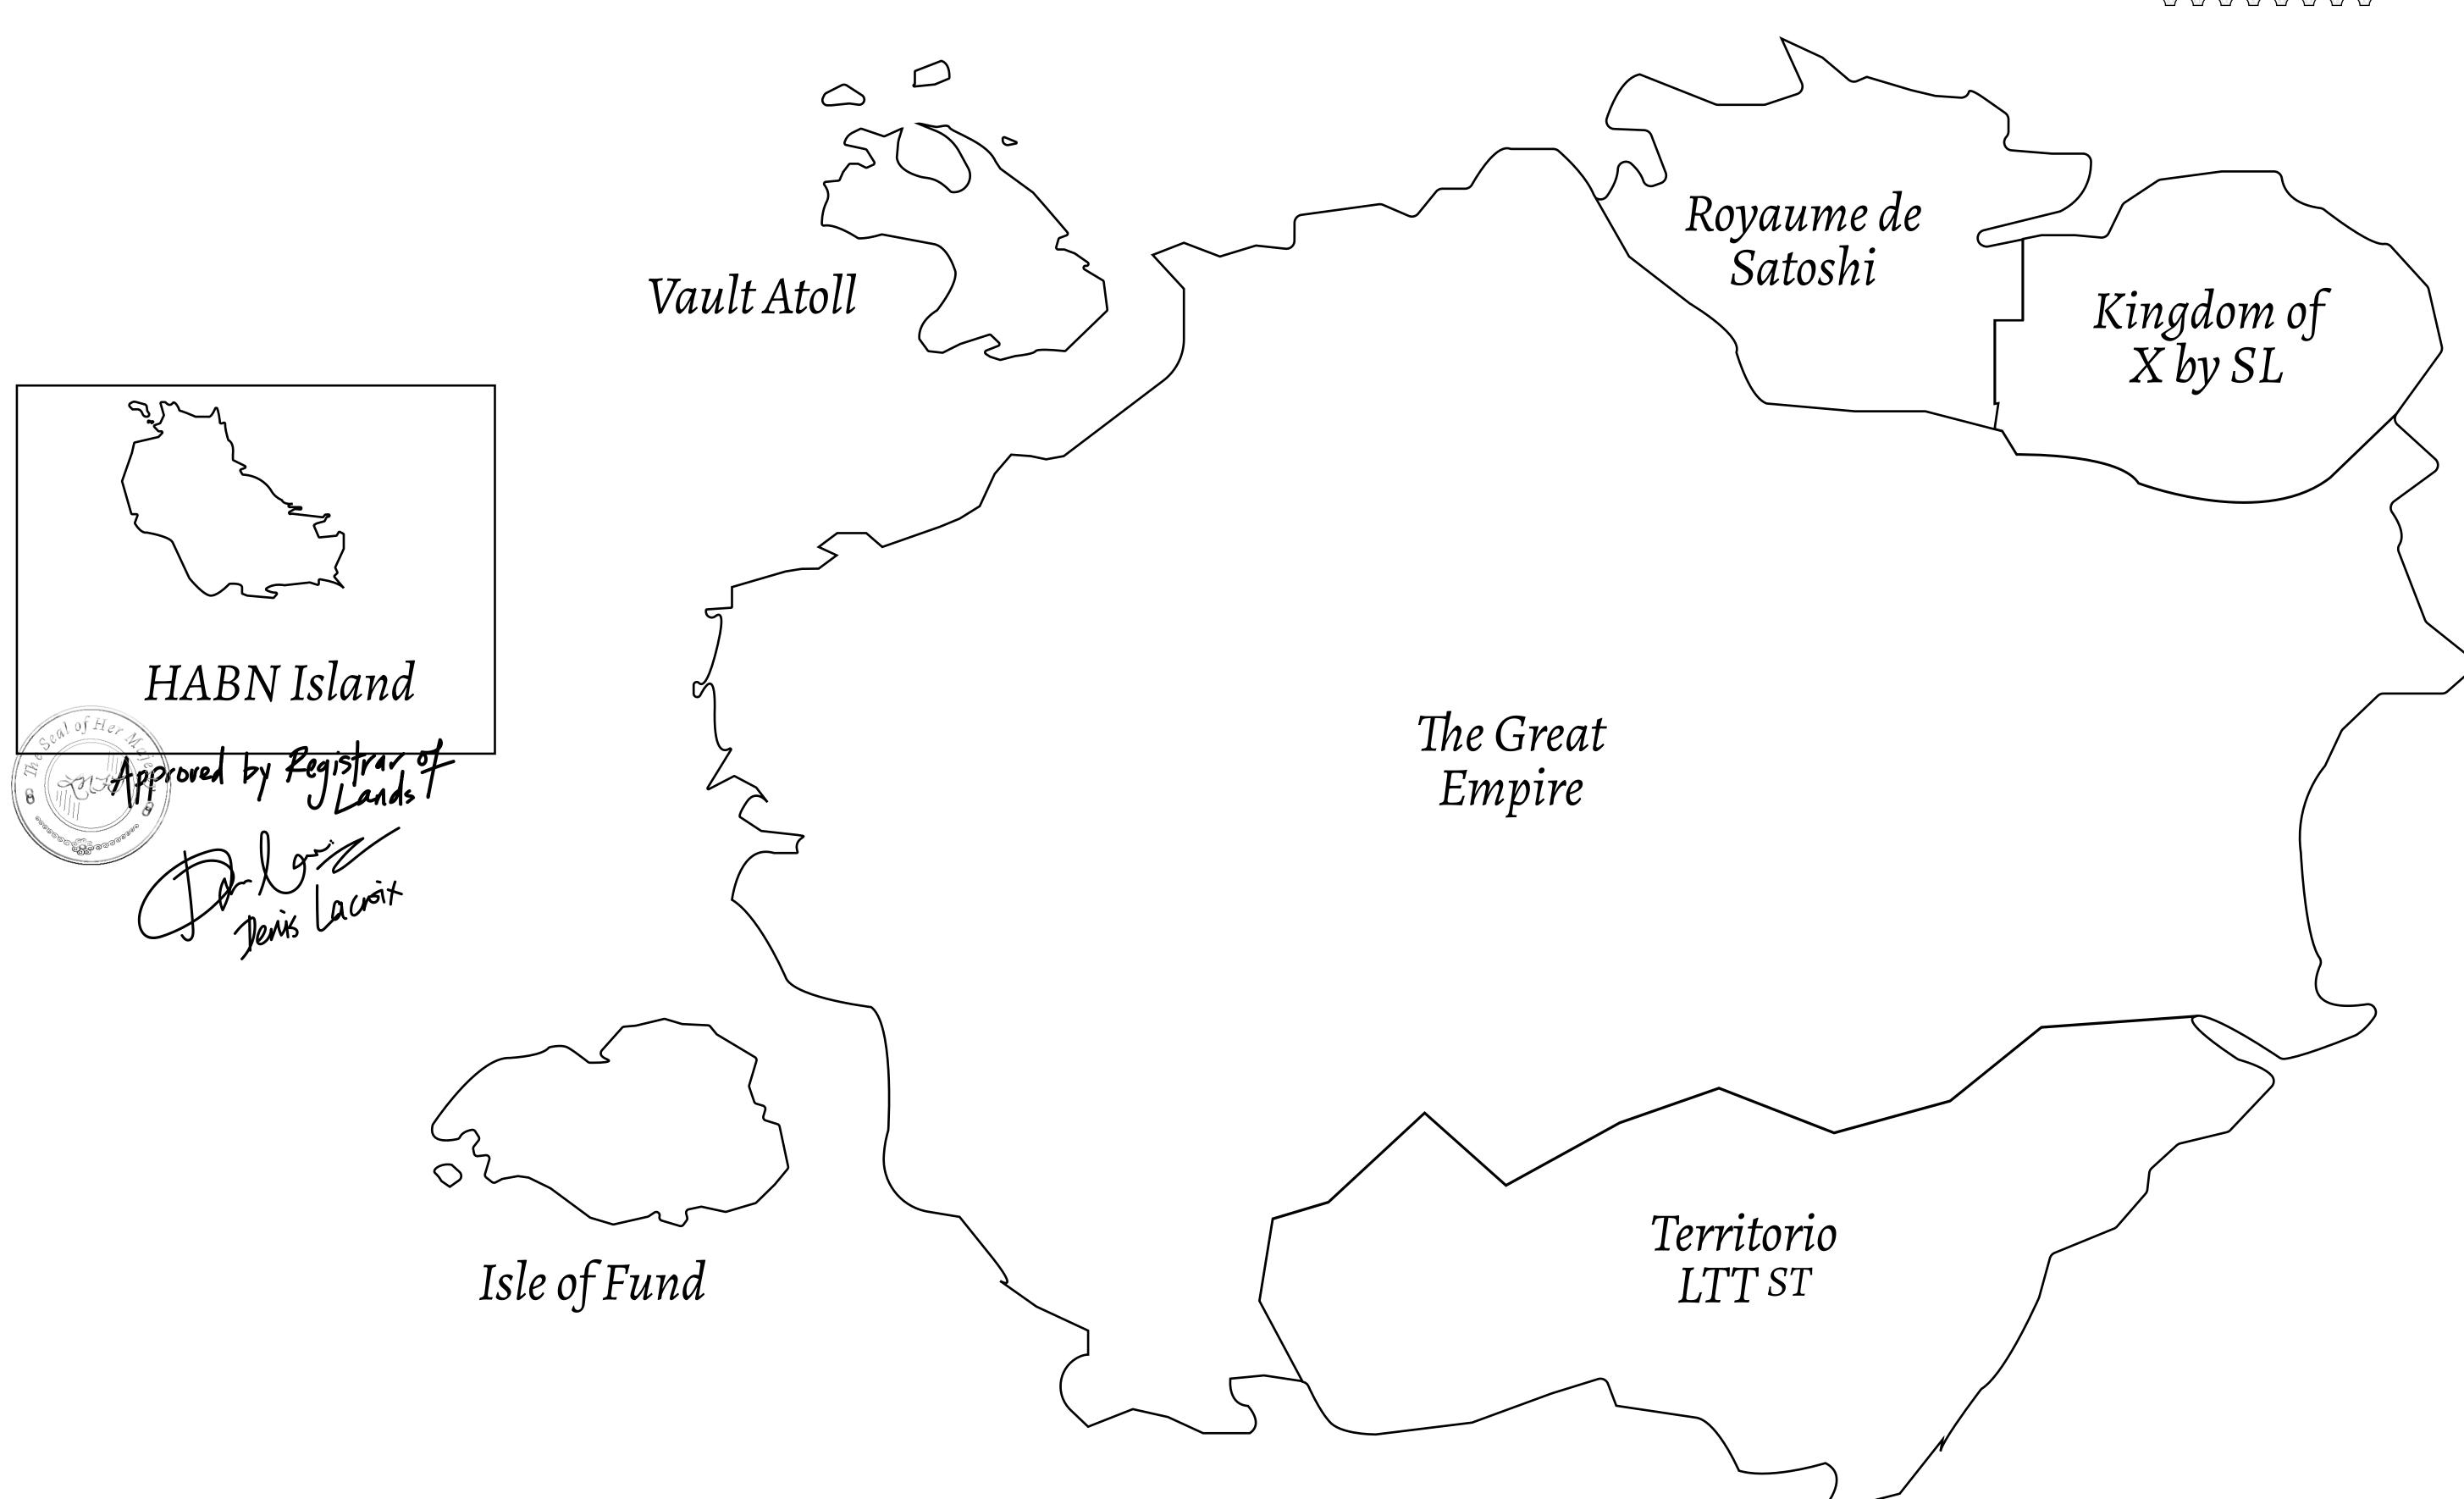

## GEOGRAPHY

COASTLINE
BORDERS
HIGHEST POINT
LOWEST POINT
PLOTS
SCALE

63.72 KM (39.59 MILES) OCEAN

MT HEPHAESTUS +2097 M PORT OF BLOCKCHAIN -95 M

181 1:50000

## TITLE NUMBER H.M. LNFT Land Registry H065-221121 b.J. SCALE **1/50000** ISSUED 22 November 2021 ADMINISTRATIVE AREA HABN ISLAND

OWNER ENTITLEMENT **Type W-HABN: Mint 4 NFT Stories** 