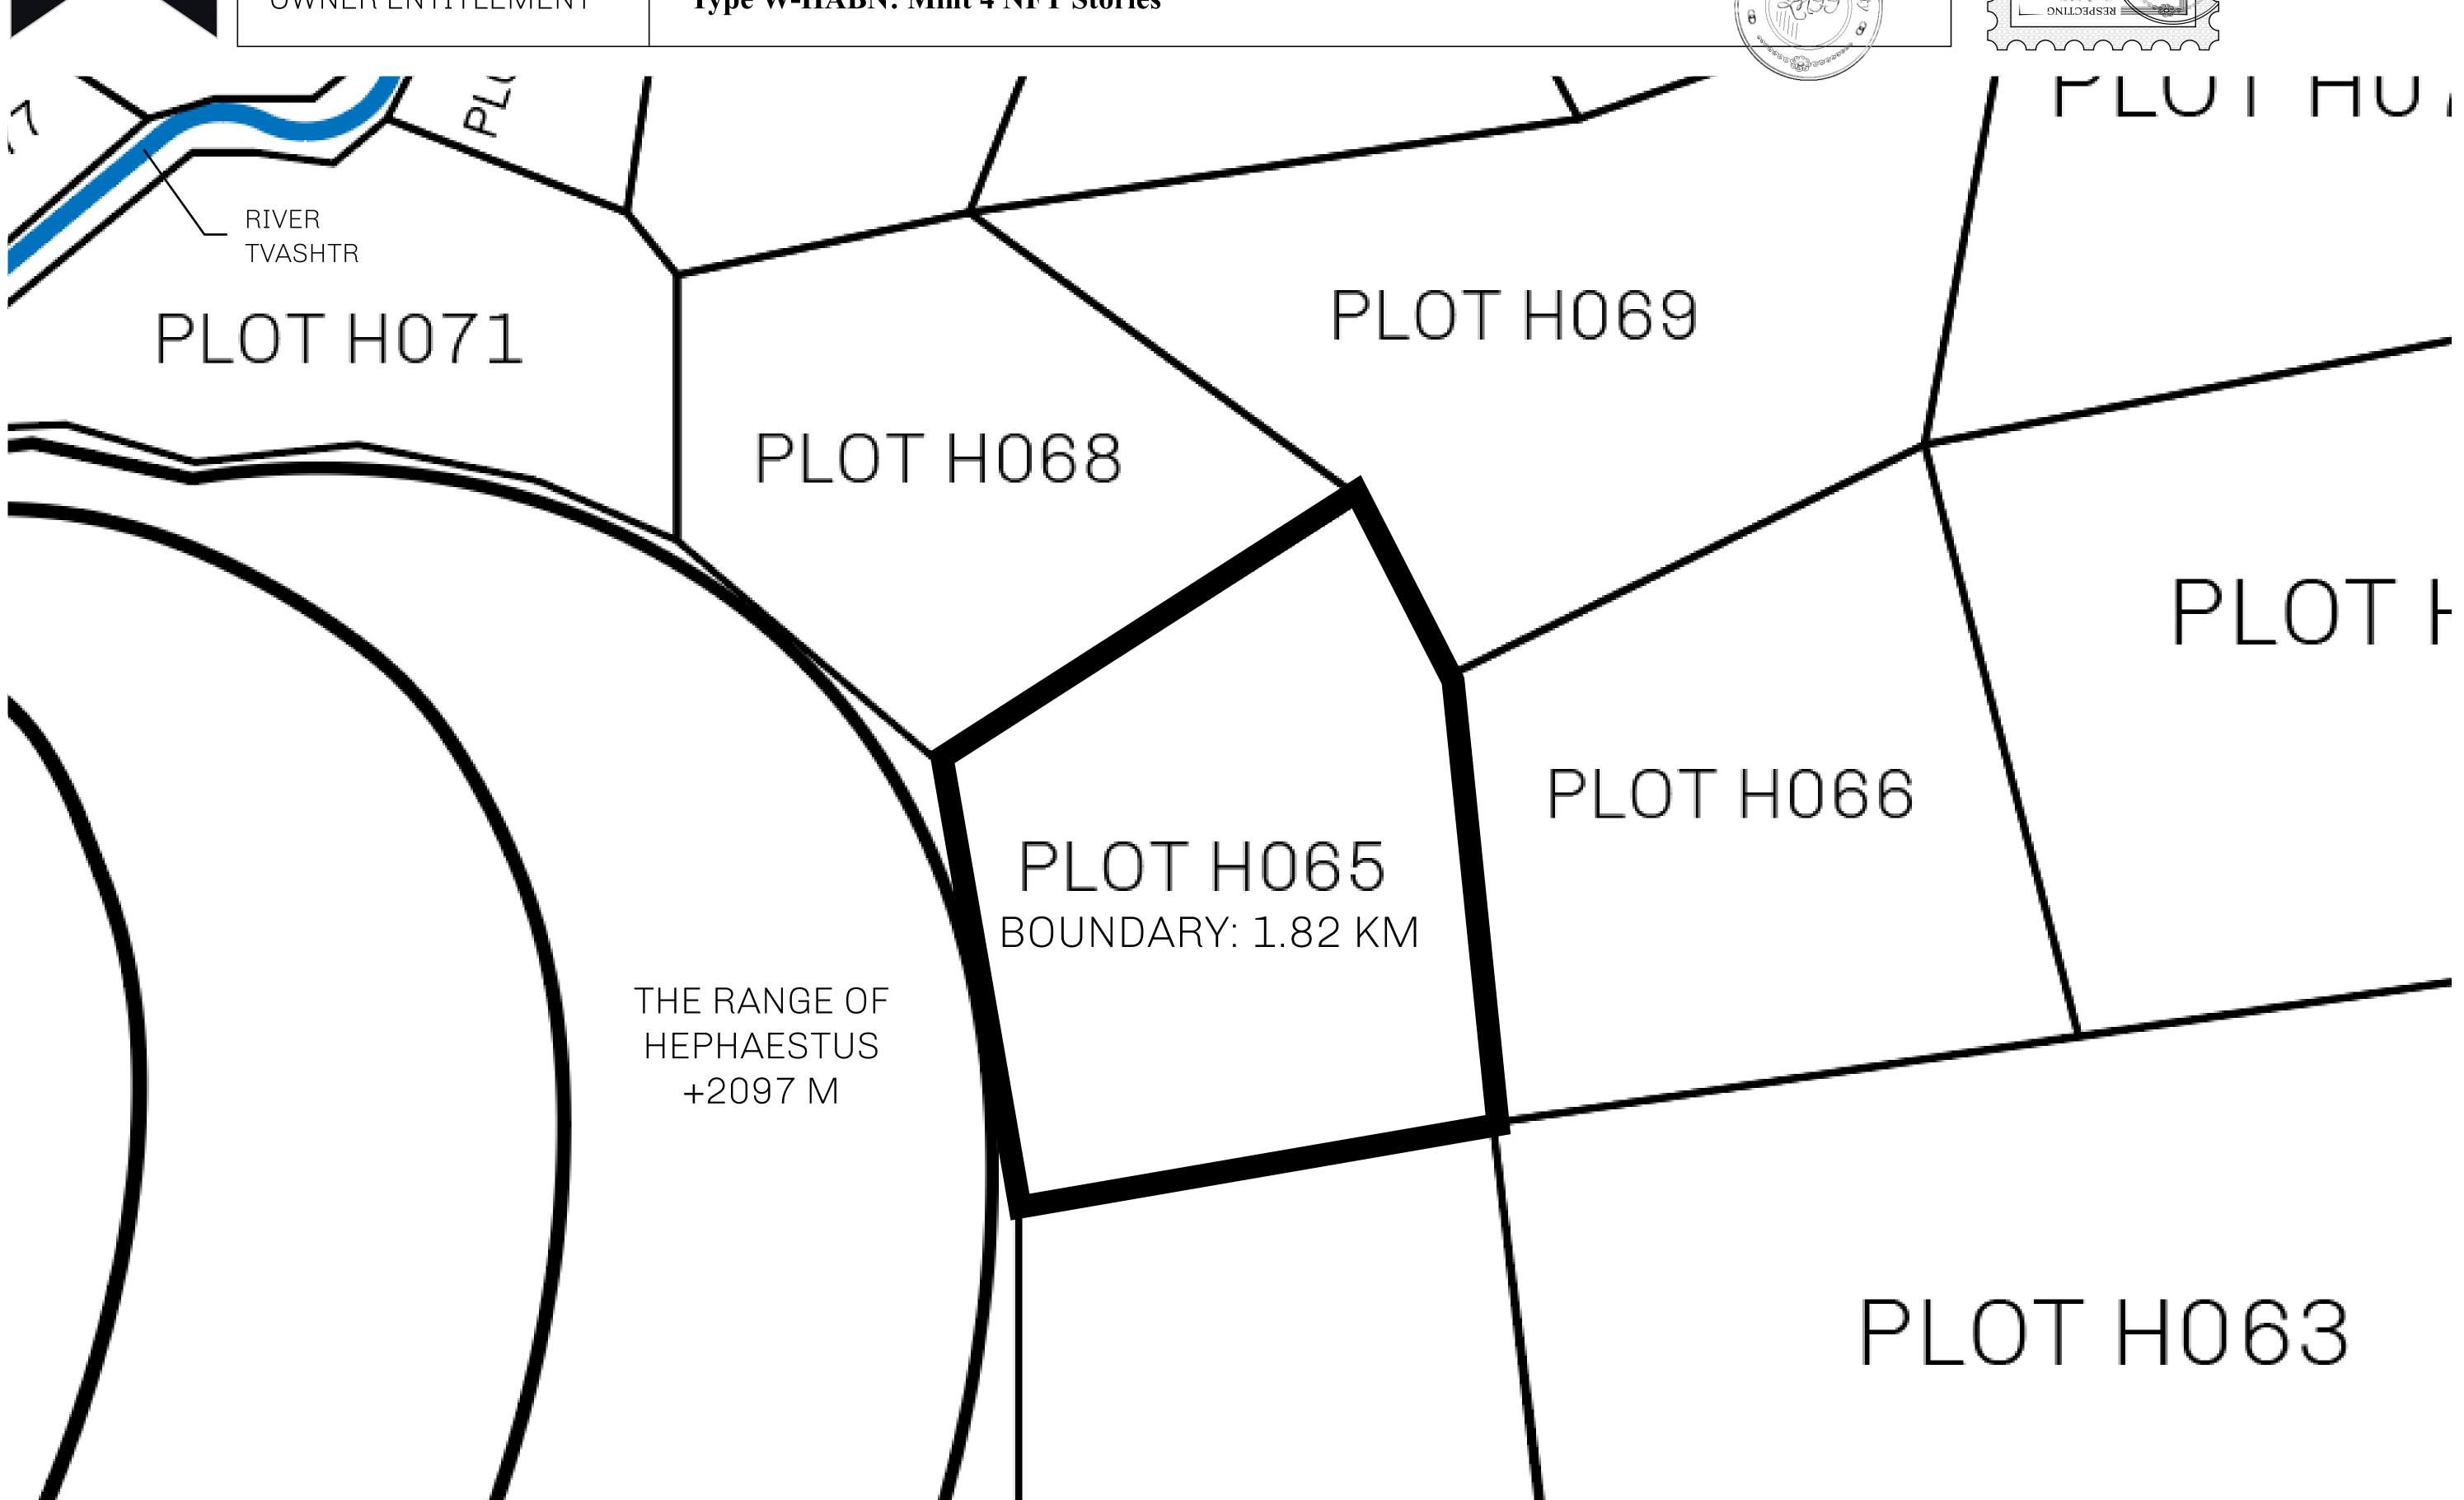

## TITLE NUMBER H.M. LNFT Land Registry H065-221121 b.J. SCALE **1/50000** ISSUED 22 November 2021 ADMINISTRATIVE AREA HABN ISLAND

OWNER ENTITLEMENT **Type W-HABN: Mint 4 NFT Stories** 