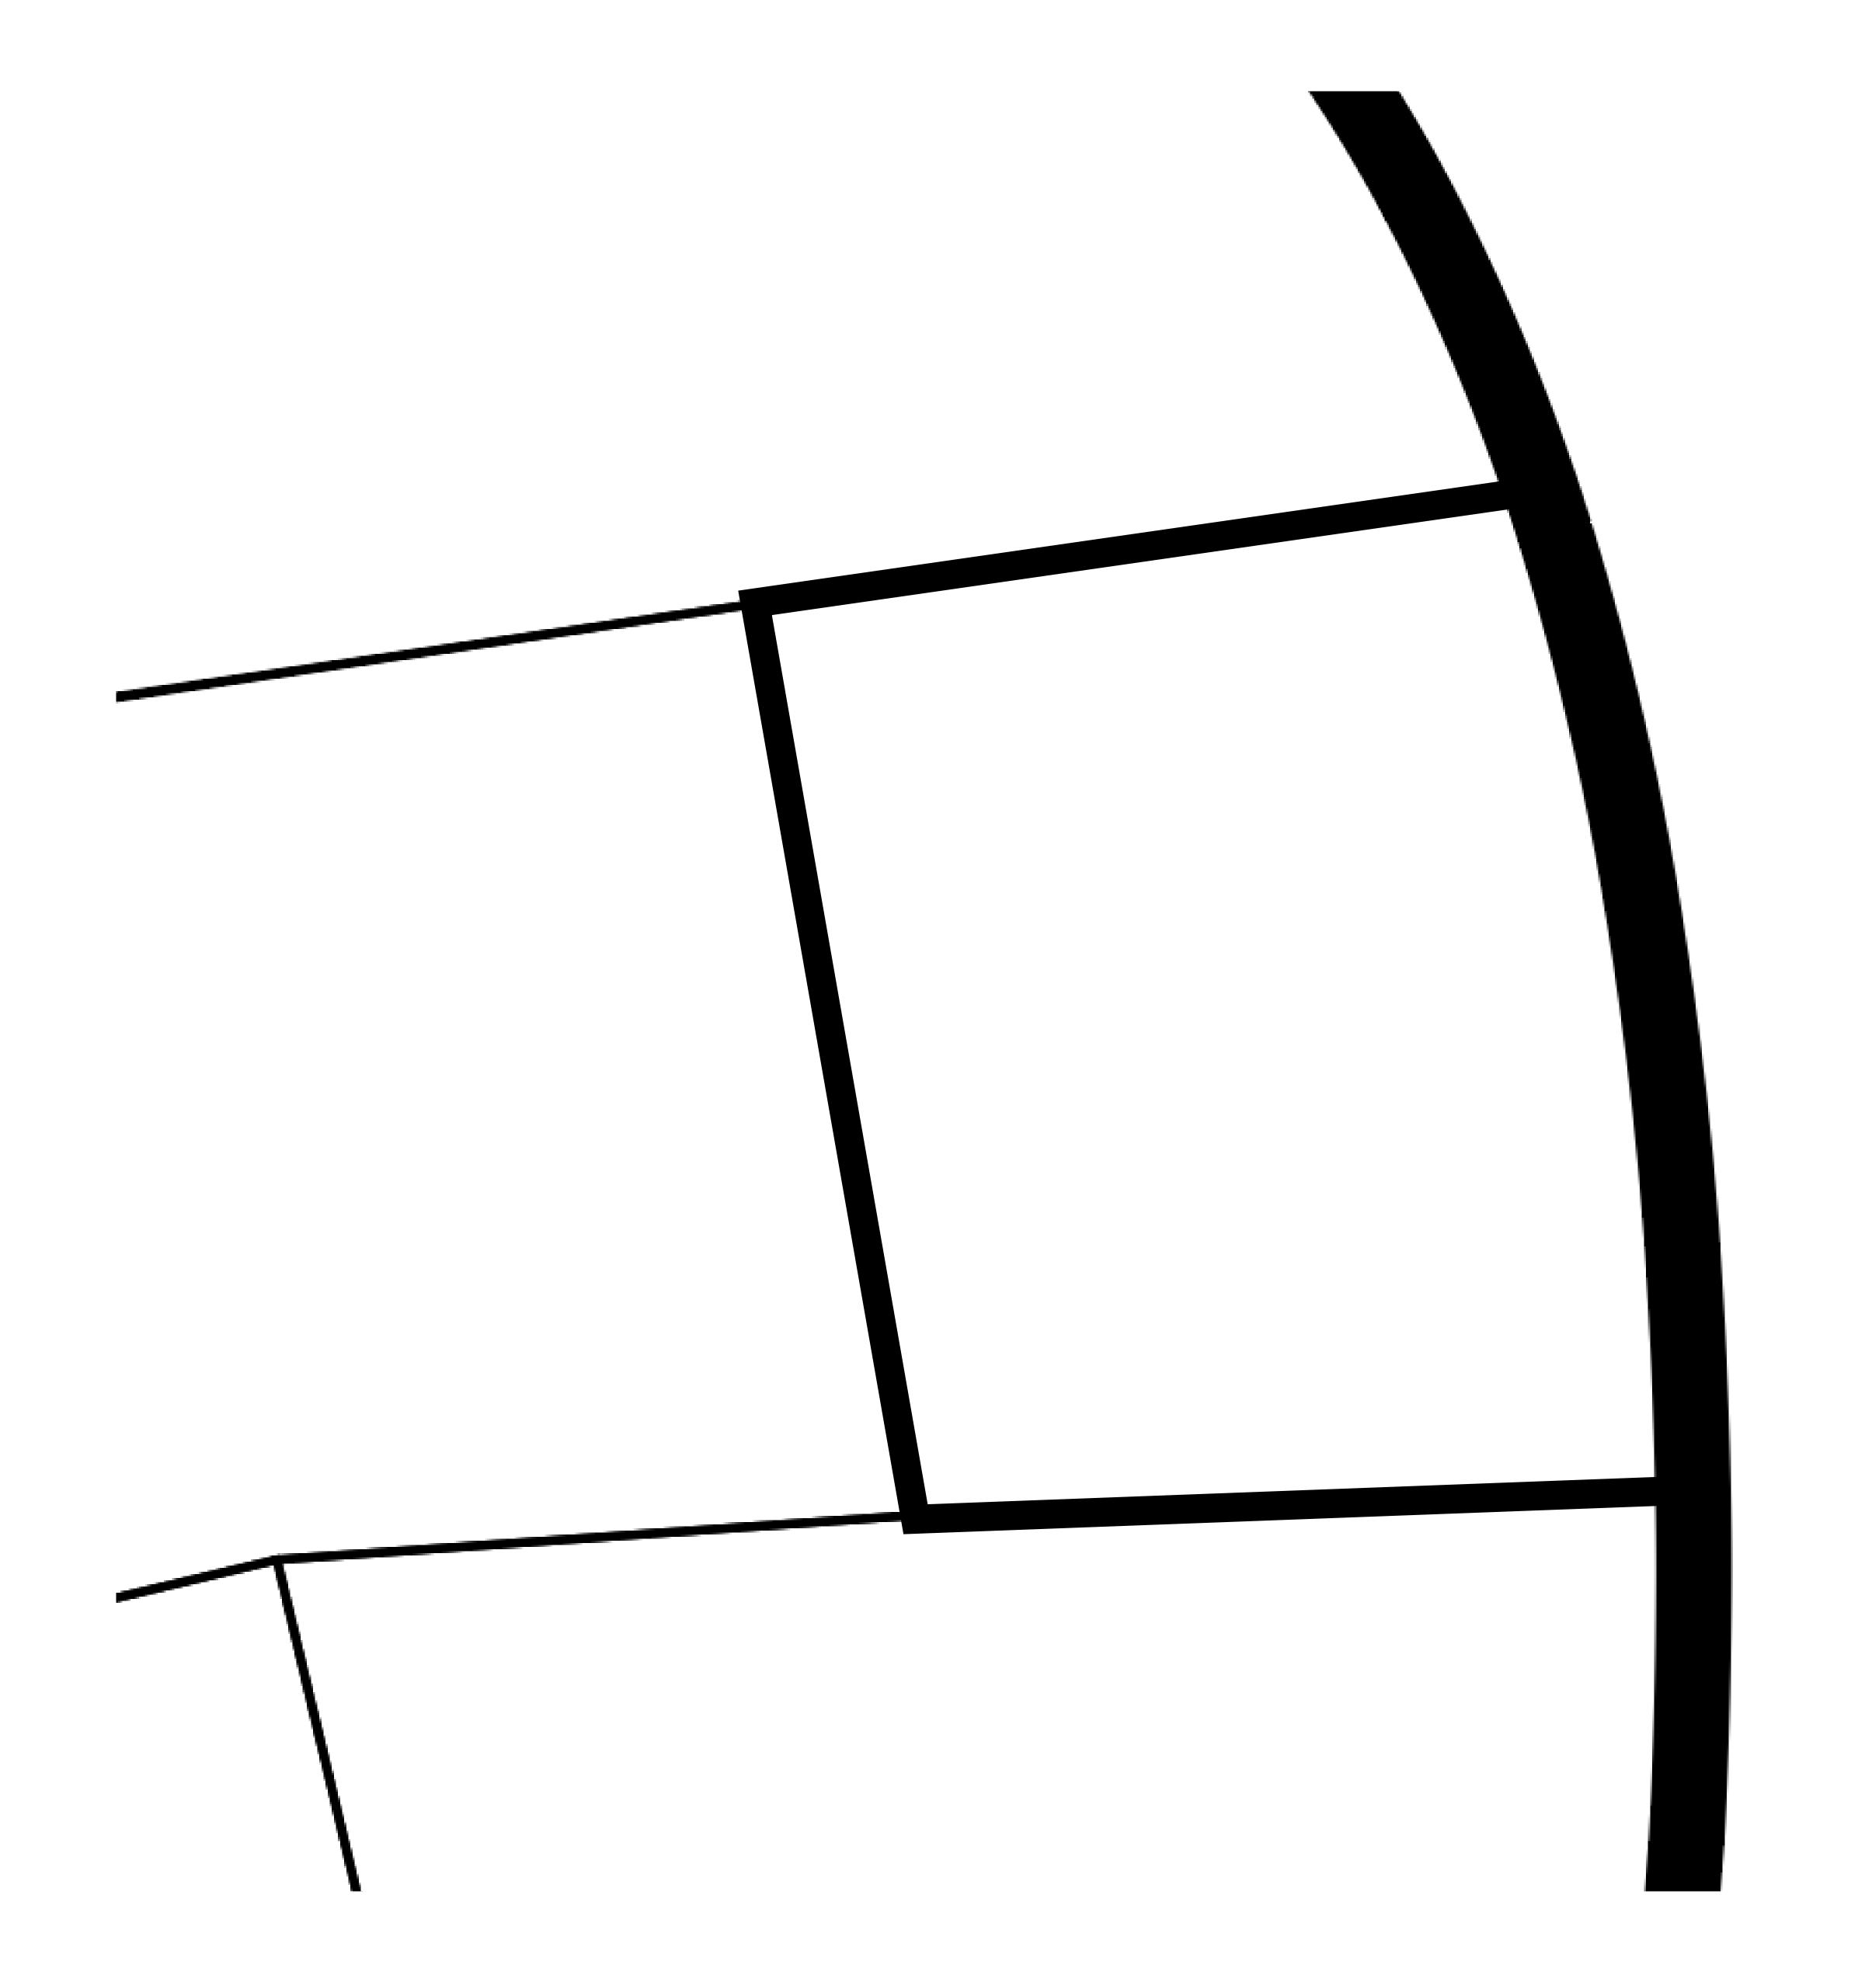

# DD POINT OF INTEREST (BLOCK QUARRY) $\bigcirc$ PLOT H064-221121

#### GEOGRAPHY

COASTLINE BORDERS HIGHEST POINT LOWEST POINT PLOTS SCALE 63.72 KM (39.59 MILES) OCEAN MT HEPHAESTUS +2097 M PORT OF BLOCKCHAIN -95 M 181 1:50000

# PLOTH061

| FT Land Registry |                       | TITLE NUMBER<br>H064-221121 |                     |
|------------------|-----------------------|-----------------------------|---------------------|
|                  |                       |                             |                     |
| ement            | Type W-HABN: Mint 4 N | IFT Stories                 | Color of the second |
|                  |                       |                             |                     |
| PLC              | )TH067                |                             |                     |
|                  |                       |                             |                     |
|                  |                       |                             |                     |
|                  |                       | PLOT H064                   |                     |
| 1063             | 3                     | BOUNDARY: 2.29 KM           |                     |
|                  |                       |                             |                     |
|                  |                       |                             |                     |
|                  |                       |                             |                     |
|                  |                       | DT H062                     |                     |
| 31               |                       | 11002                       |                     |