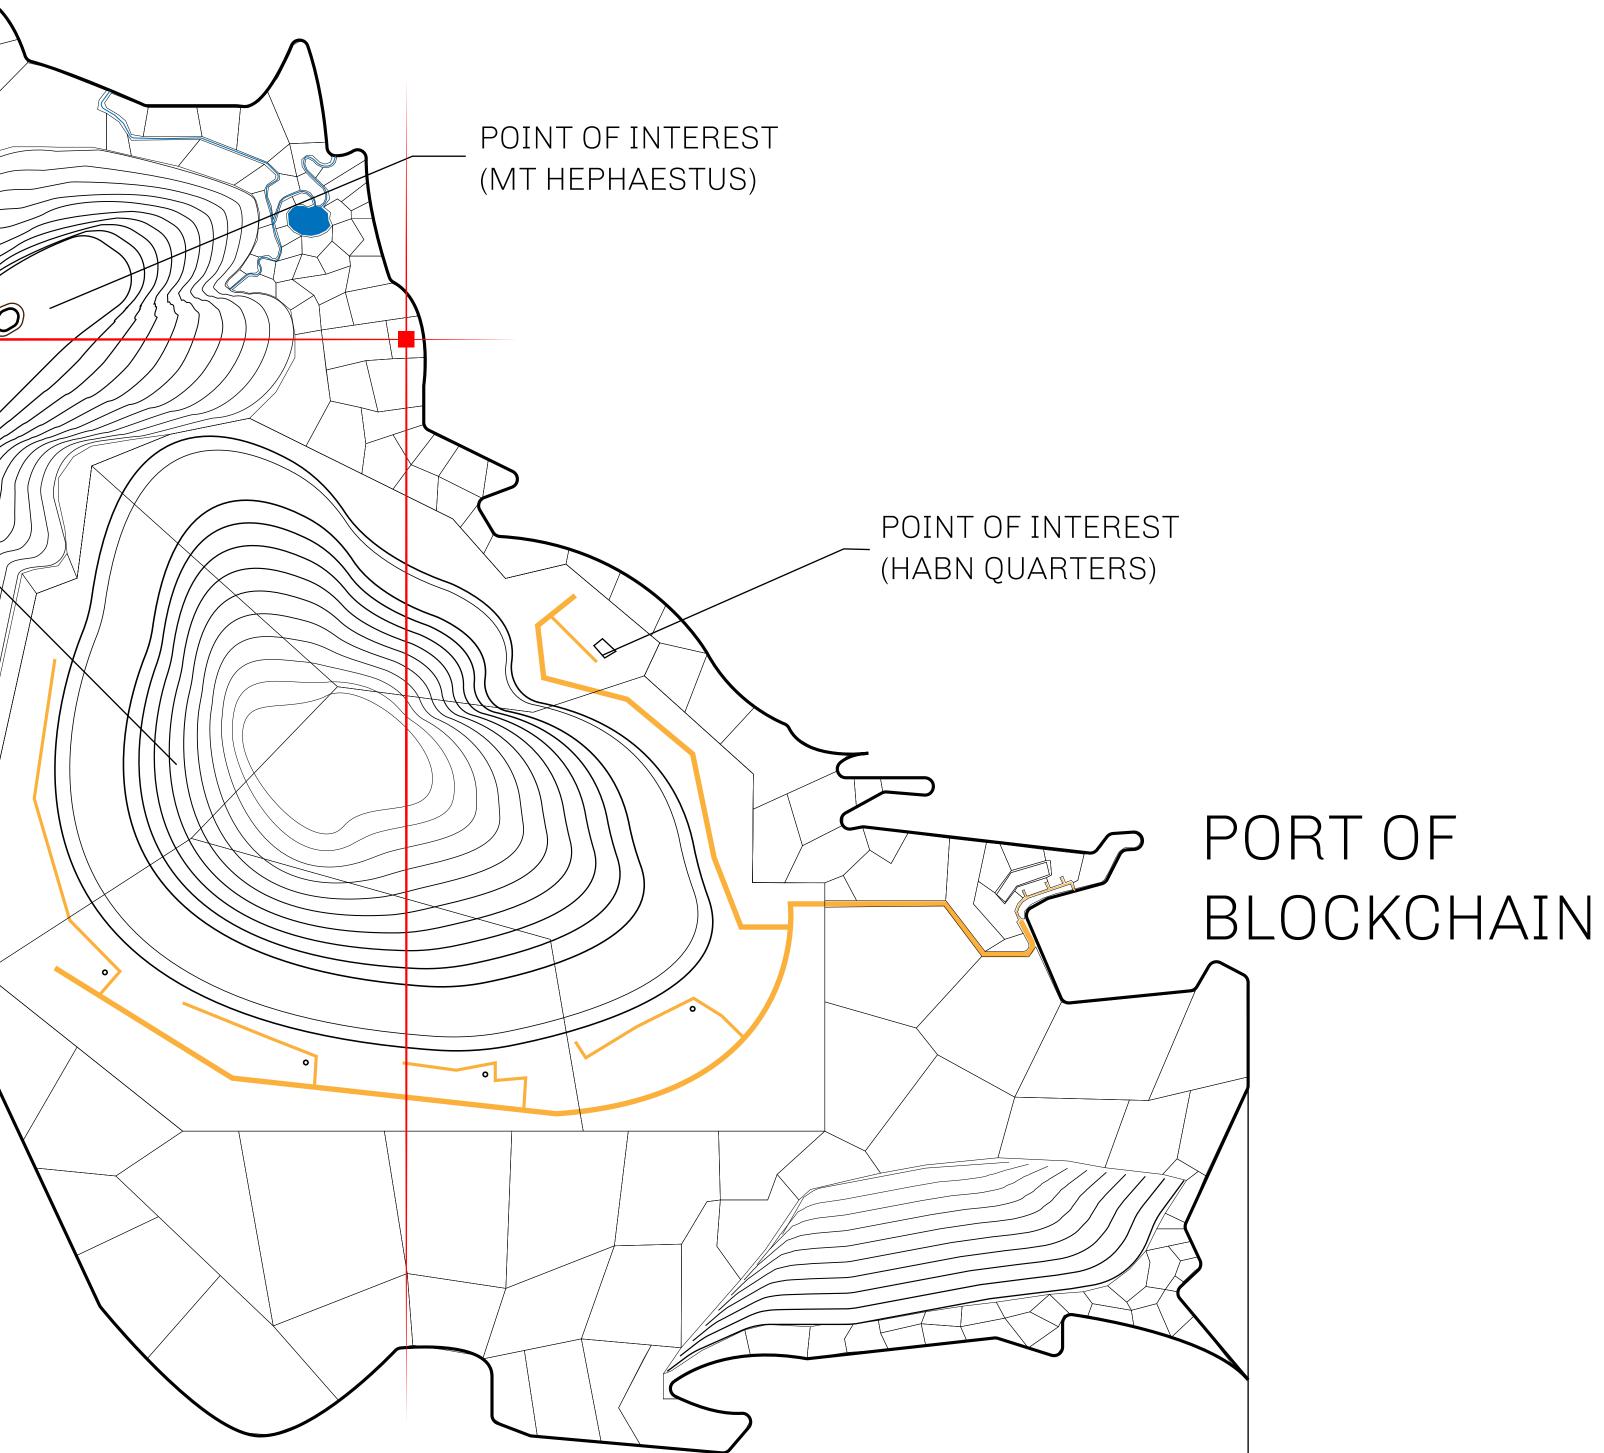

# DD POINT OF INTEREST (BLOCK QUARRY) $\bigcirc$ PLOT H064-221121

#### GEOGRAPHY

COASTLINE BORDERS HIGHEST POINT LOWEST POINT PLOTS SCALE 63.72 KM (39.59 MILES) OCEAN MT HEPHAESTUS +2097 M PORT OF BLOCKCHAIN -95 M 181 1:50000