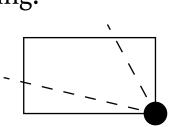

#### OFFICIAL PERSPECTIVE SHEET FOR FILING

Indicate vantage point for each drawing. Copy and mark each sheet required prior to filing.

Guide - Vantage point should be indicated as shown in the diagram: