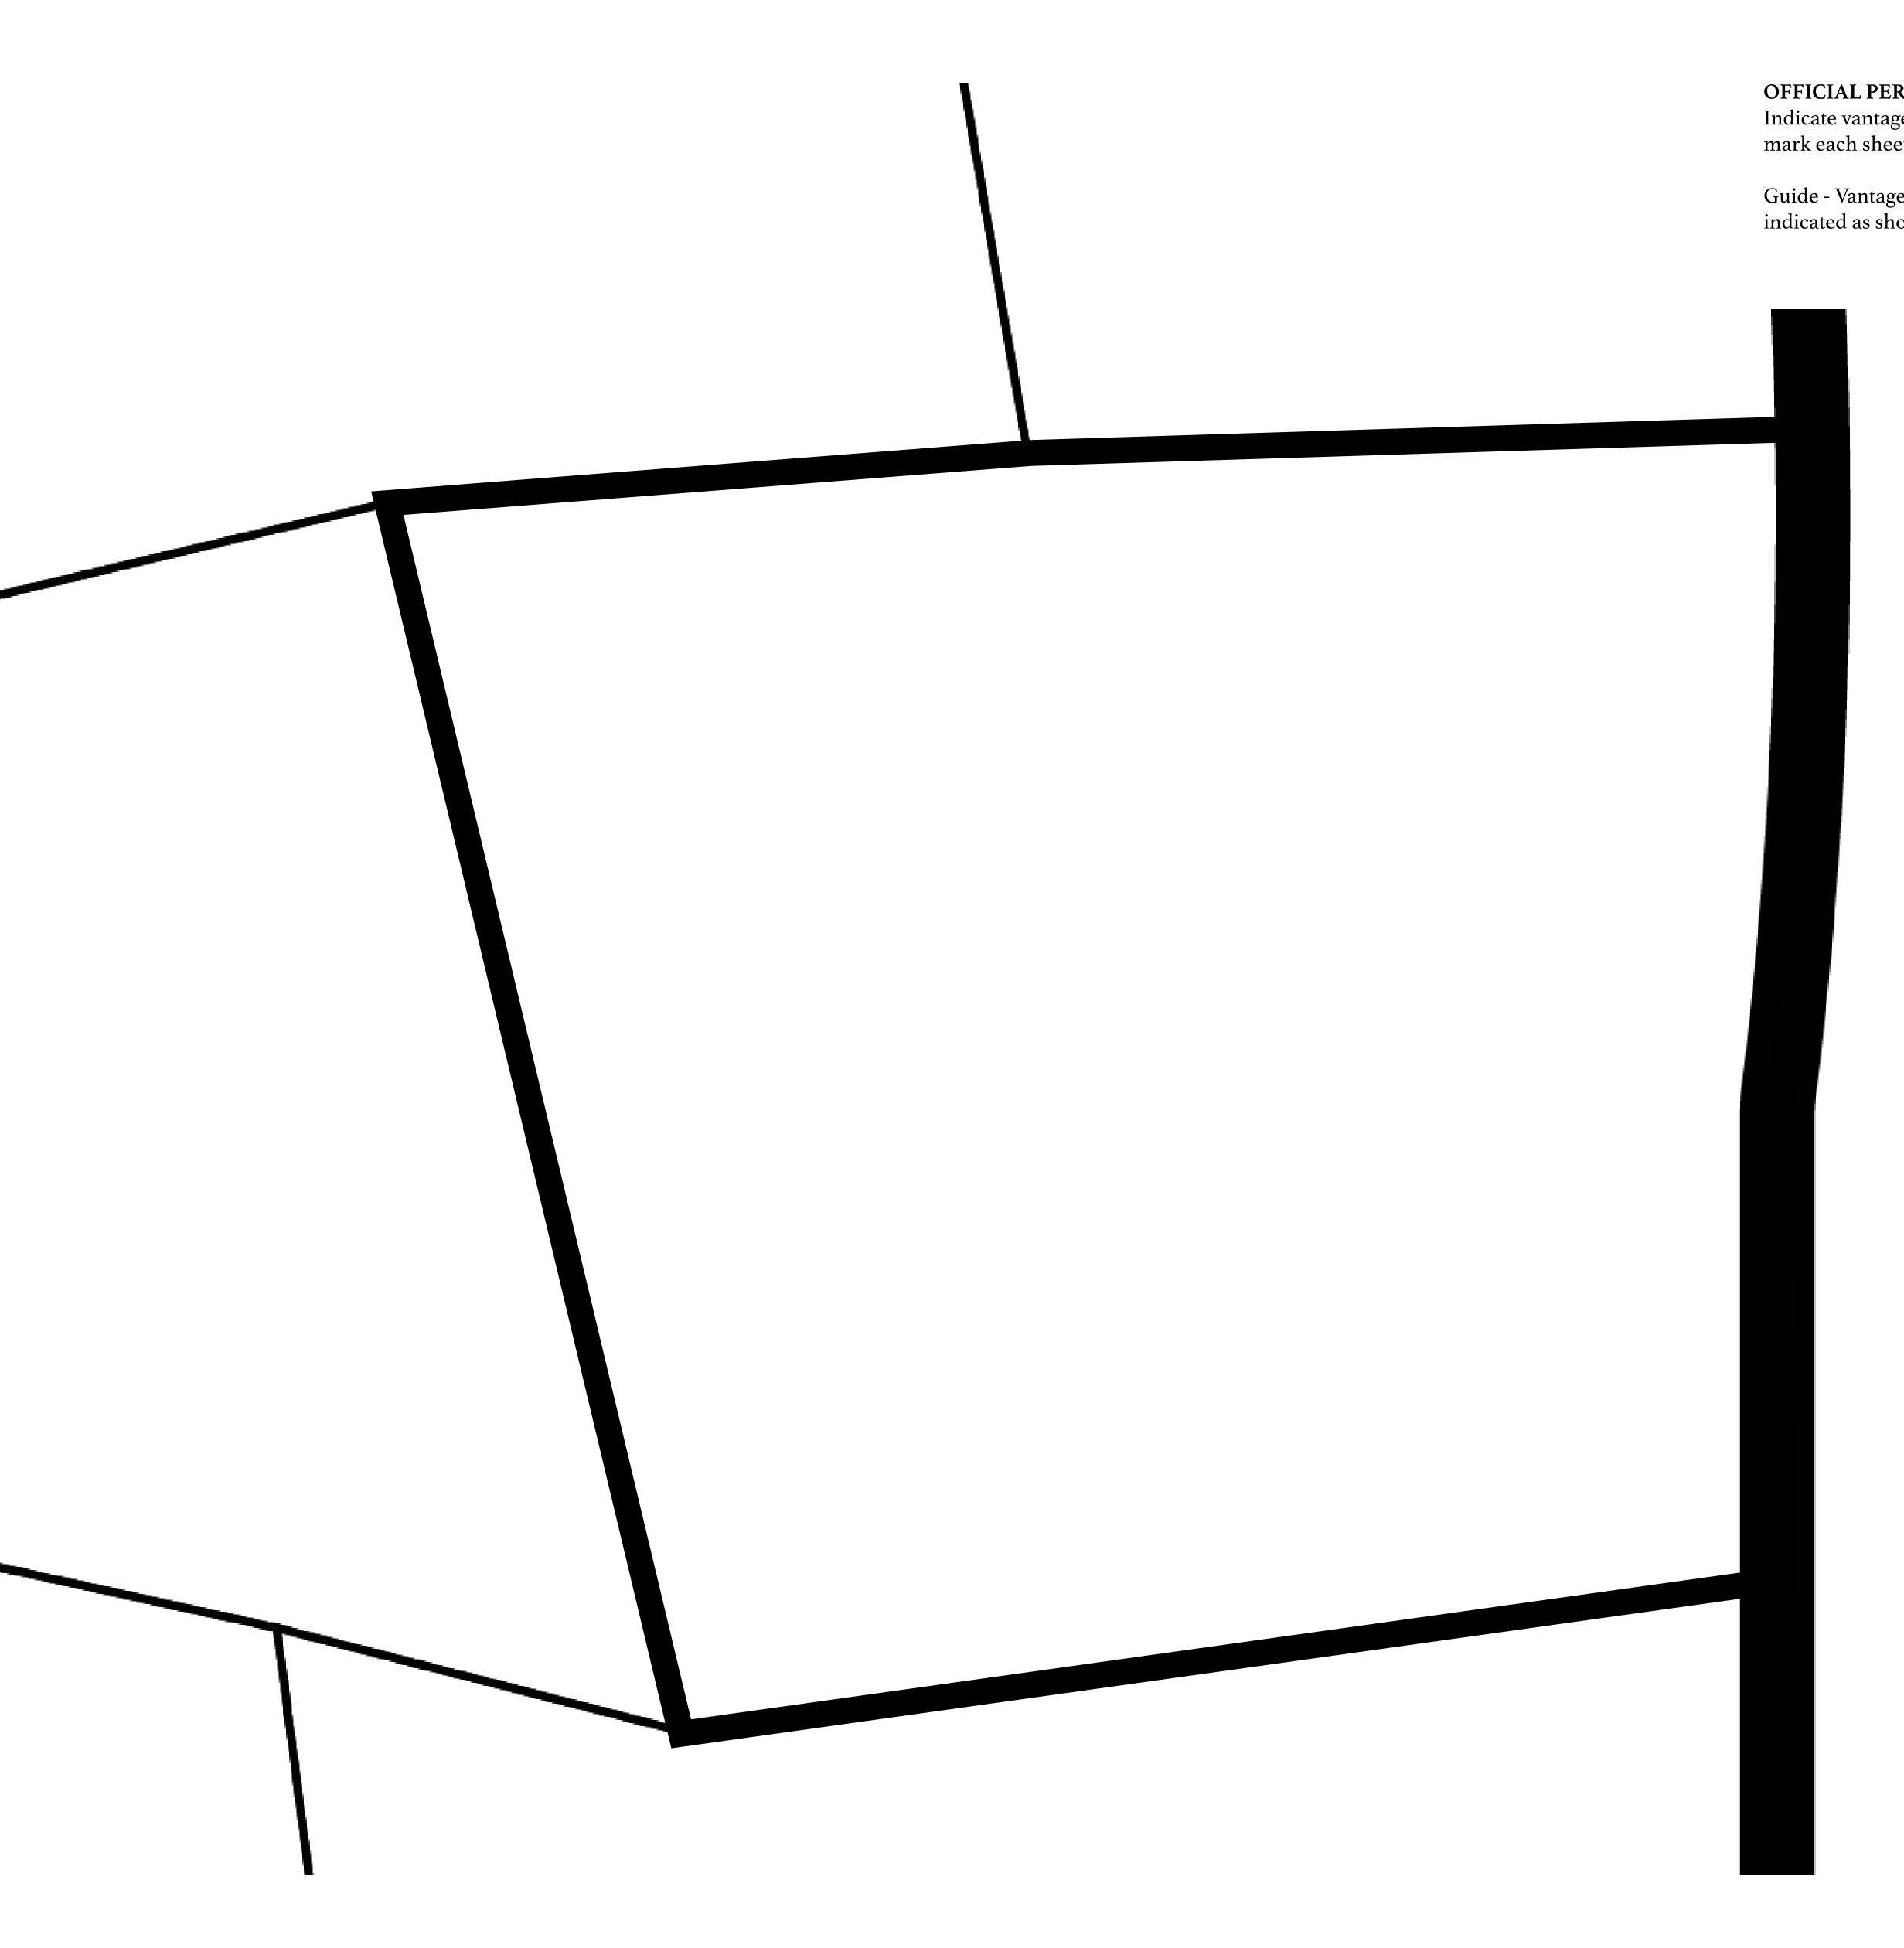

## GEOGRAPHY

COASTLINE 63.72 KM (39.59 MILES)

BORDERS OCEAN

HIGHEST POINT MT HEPHAESTUS +2097 M
LOWEST POINT PORT OF BLOCKCHAIN -95 M

PLOTS 181 SCALE 1:50000

OWNER ENTITLEMENT

| H.M. LNFT Land Registry |  | TITLE NUMBER <b>H062-221121</b> |             |
|-------------------------|--|---------------------------------|-------------|
|                         |  |                                 |             |
|                         |  |                                 | Seal of the |