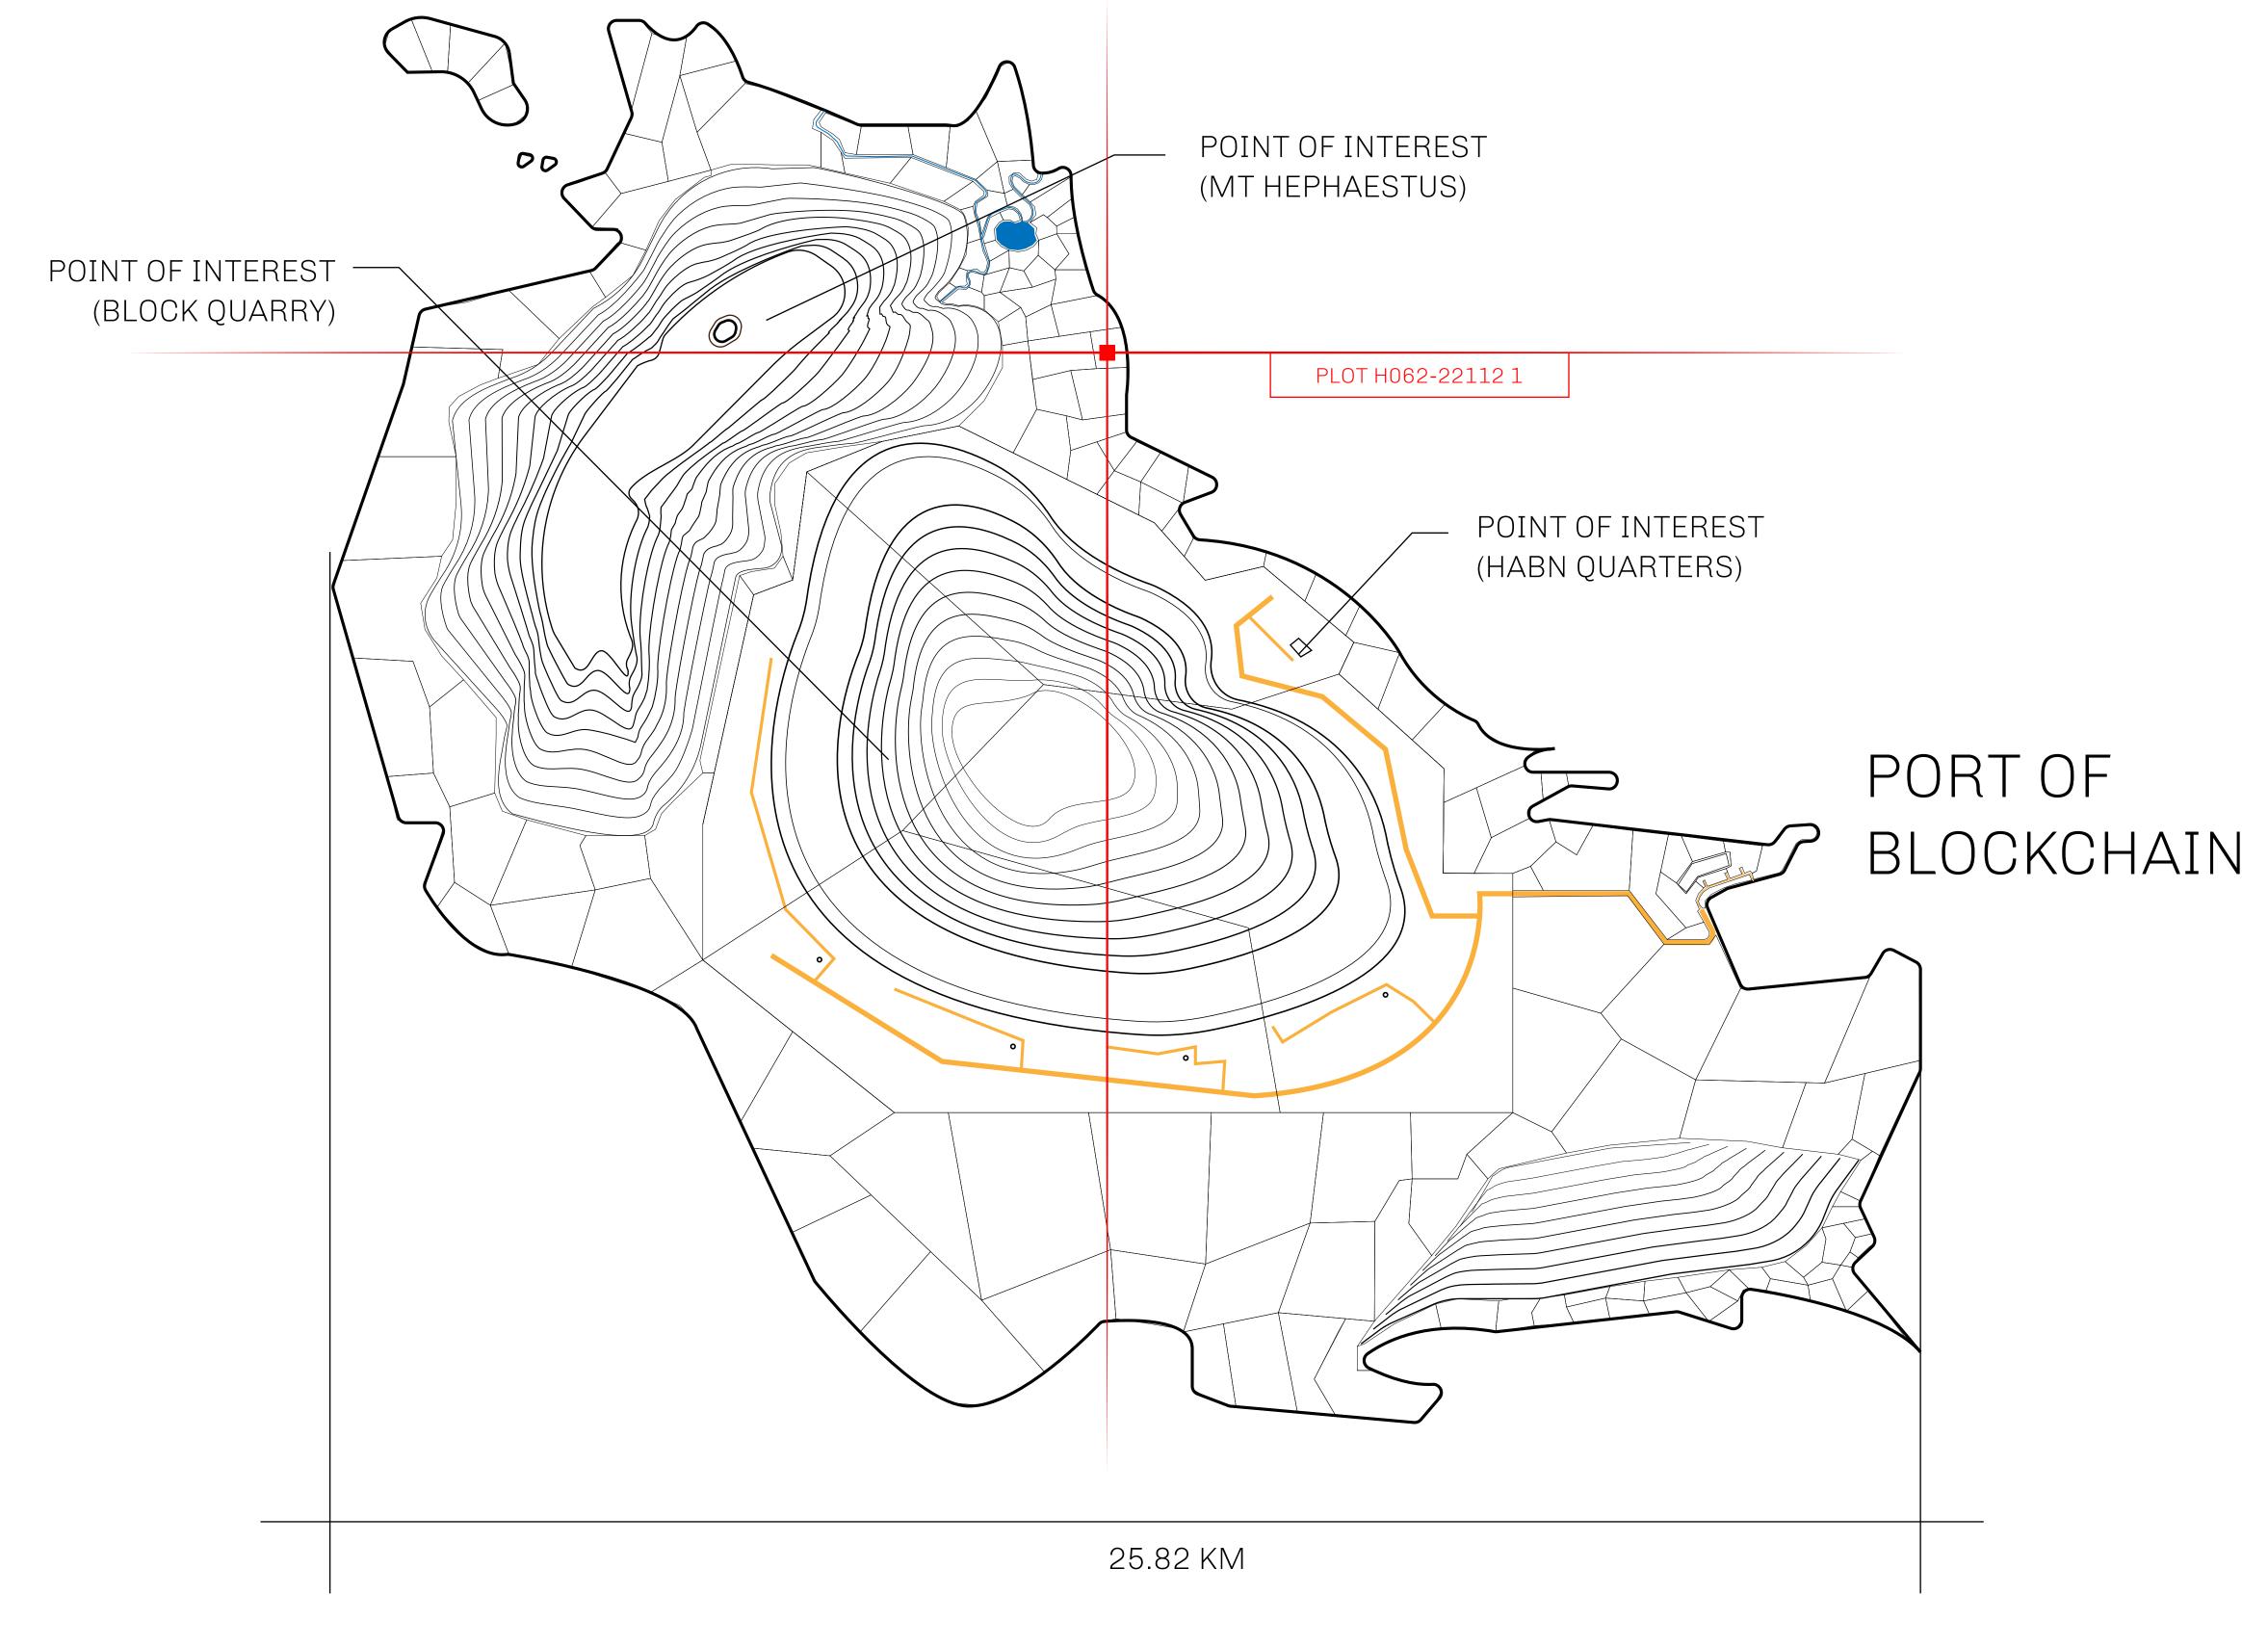

## THE BLOCK PEOPLE

HABN Island is the home of the Block Quarry, the operations center of the sophisticated tools that power financial transactions in the World. BUN, LTT, USDC, USDC platform credits, and NFT transactions and audits are handled on this island.

## GEOGRAPHY

COASTLINE 63.72 KM (39.59 MILES)

BORDERS OCEAN

HIGHEST POINT MT HEPHAESTUS +2097 M
LOWEST POINT PORT OF BLOCKCHAIN -95 M

PLOTS 181 SCALE 1:50000

OWNER ENTITLEMENT

| H.M. LNFT Land Registry |  | TITLE NUMBER <b>H062-221121</b> |             |
|-------------------------|--|---------------------------------|-------------|
|                         |  |                                 |             |
|                         |  |                                 | Seal of the |