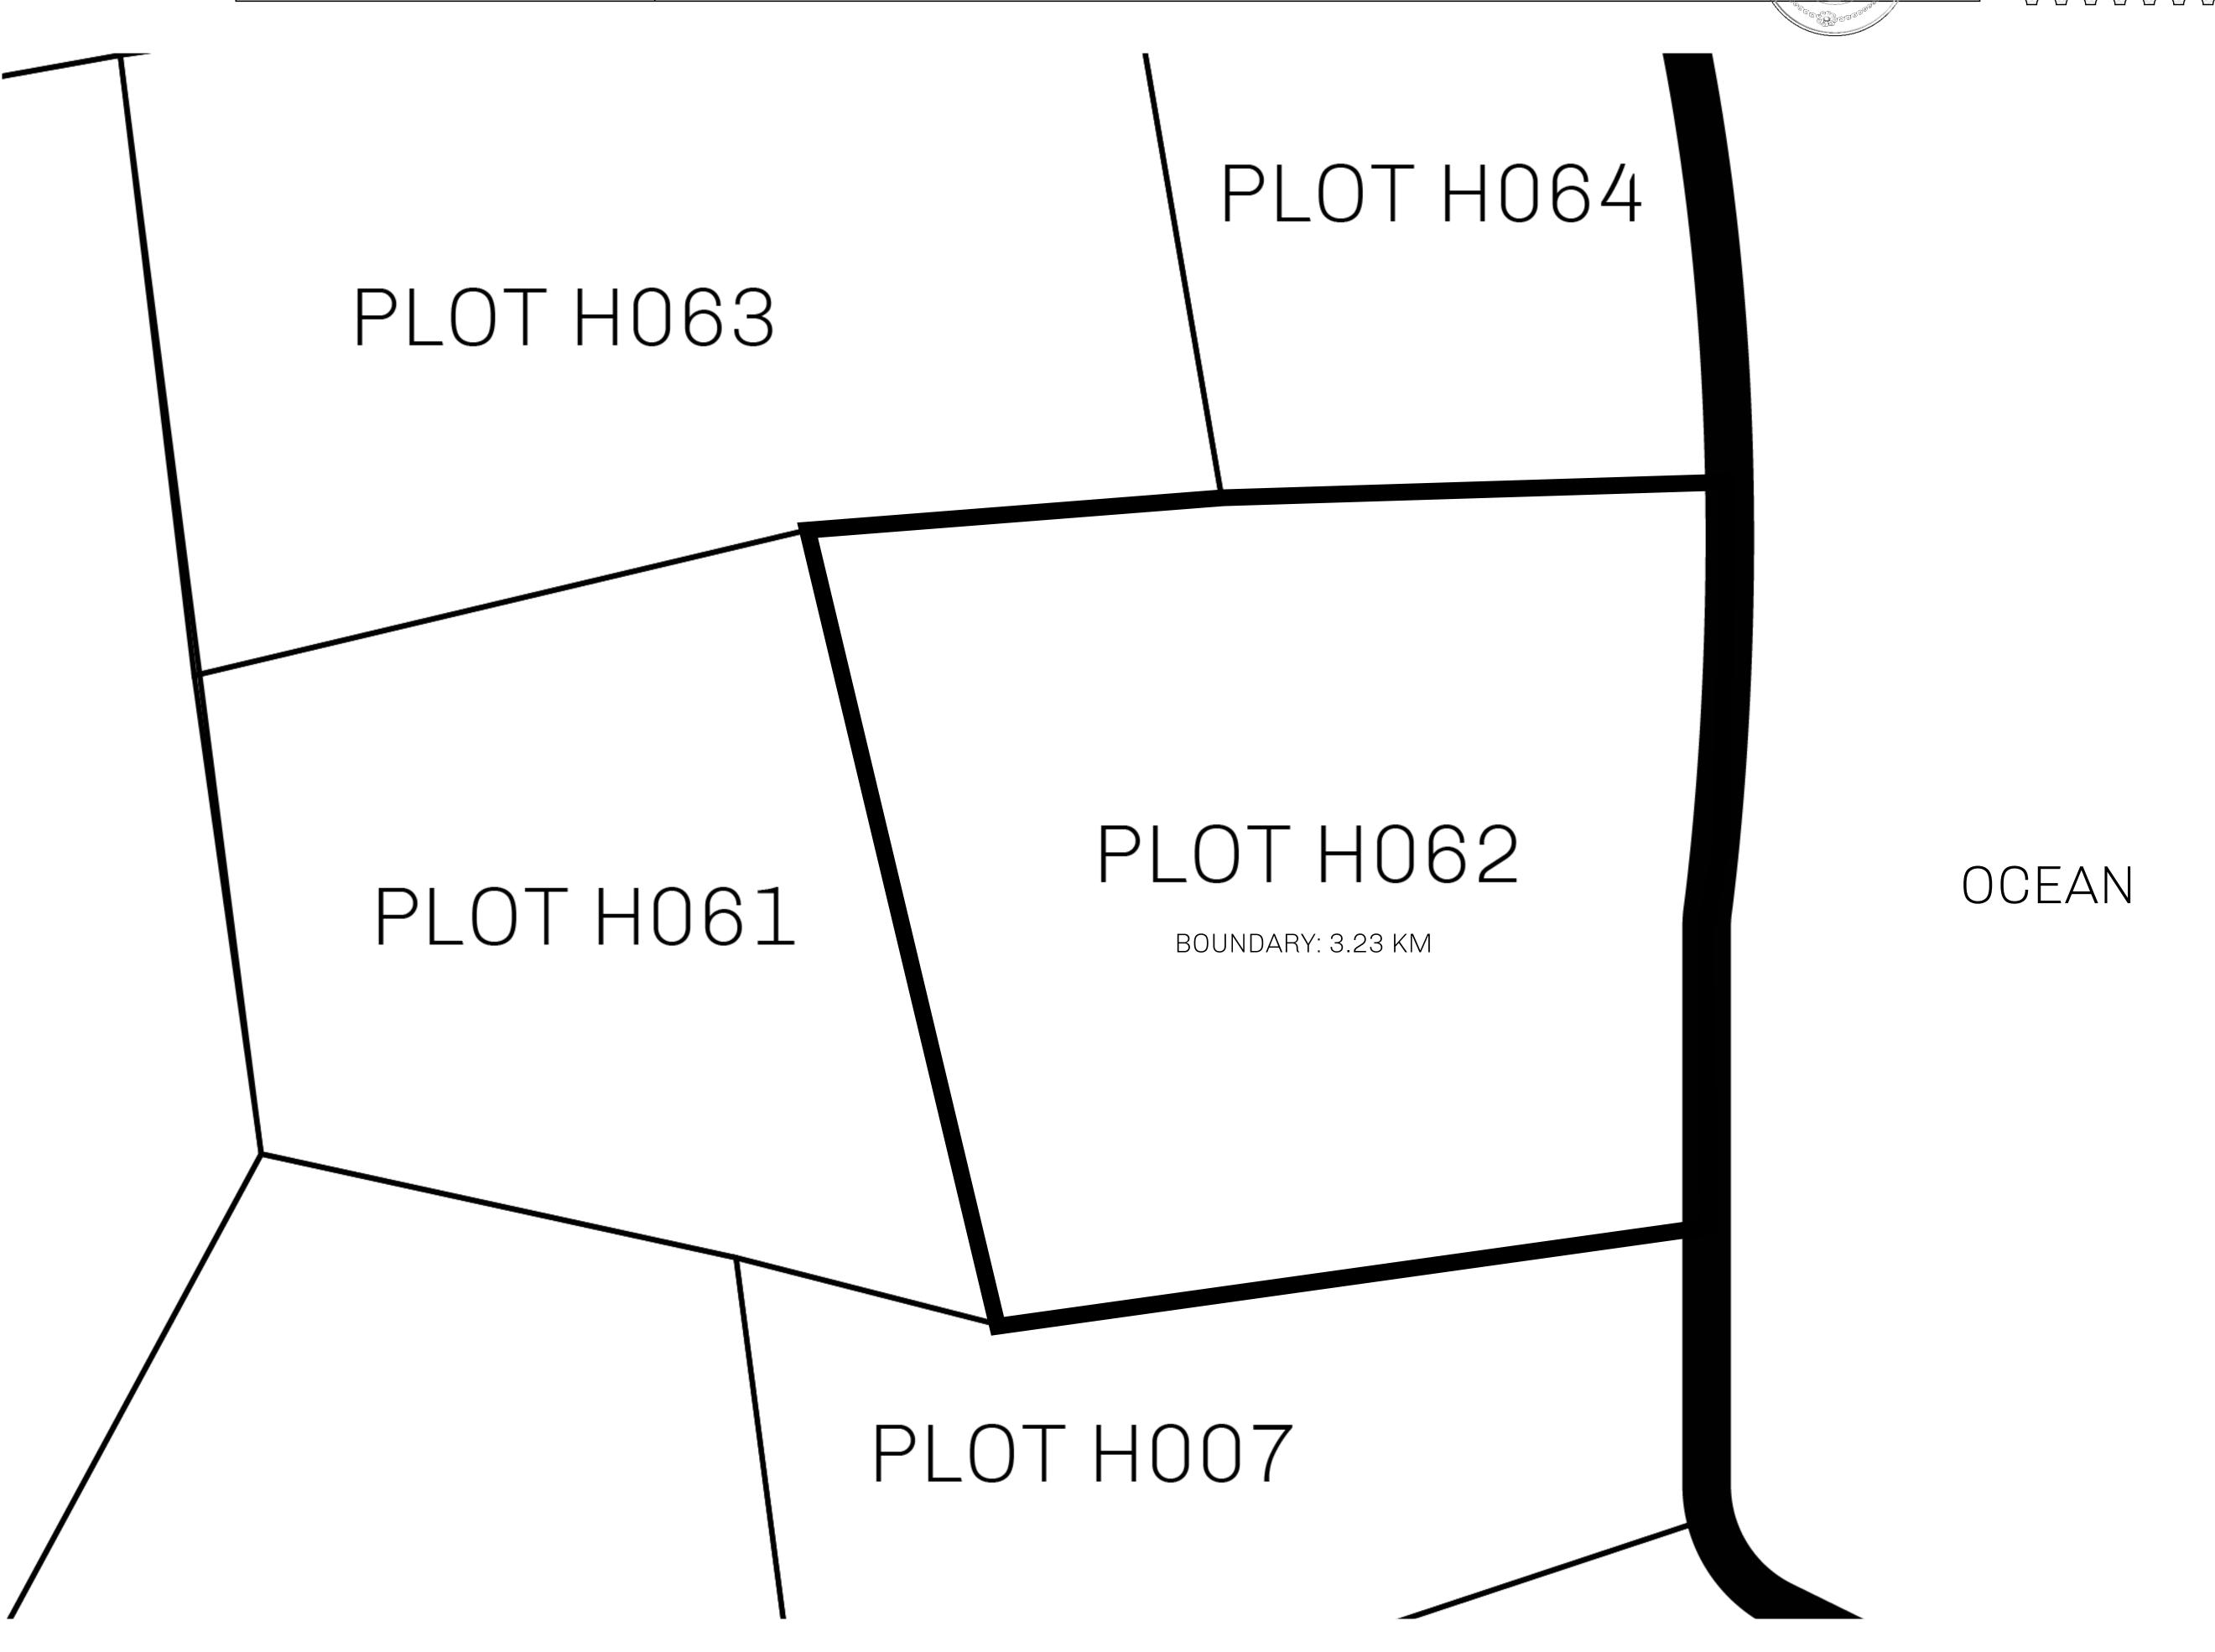

## GEOGRAPHY

COASTLINE 63.72 KM (39.59 MILES)

BORDERS OCEAN

HIGHEST POINT MT HEPHAESTUS +2097 M
LOWEST POINT PORT OF BLOCKCHAIN -95 M

PLOTS 181 SCALE 1:50000

OWNER ENTITLEMENT

| H.M. LNFT Land Registry |  | TITLE NUMBER <b>H062-221121</b> |             |
|-------------------------|--|---------------------------------|-------------|
|                         |  |                                 |             |
|                         |  |                                 | Seal of the |