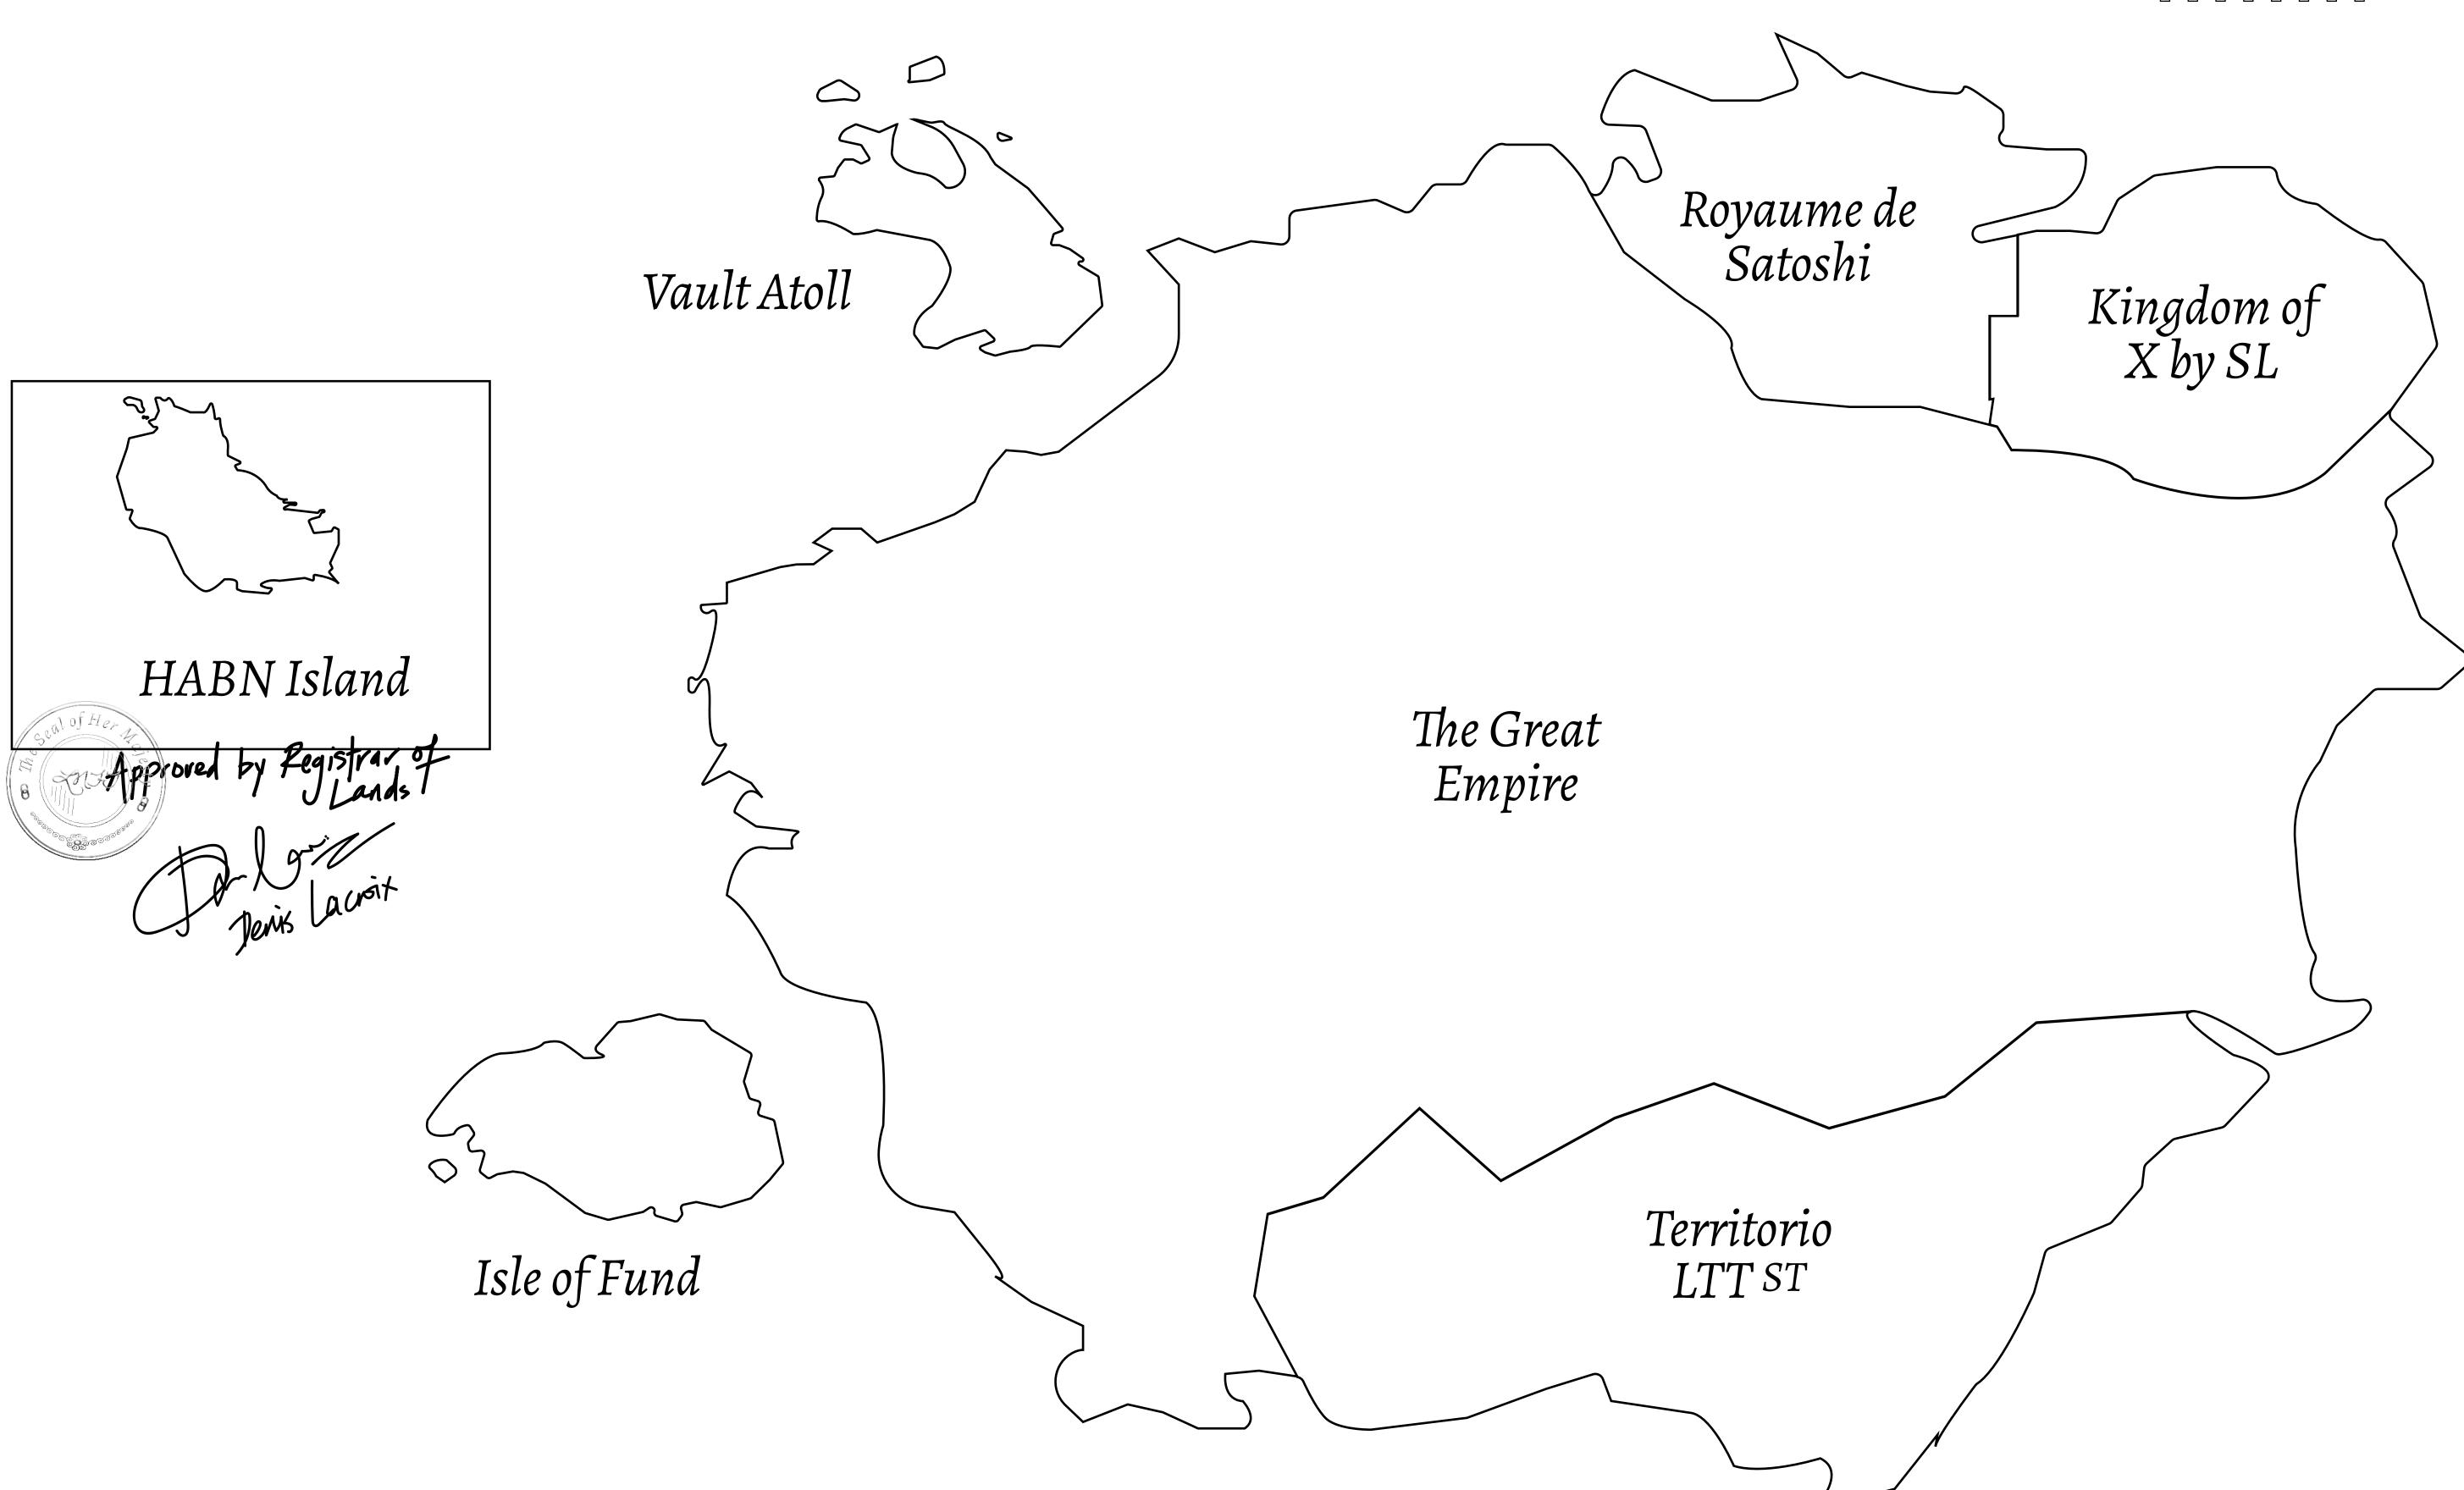

## GEOGRAPHY

COASTLINE 63.72 KM (39.59 MILES)

BORDERS OCEAN

HIGHEST POINT MT HEPHAESTUS +2097 M
LOWEST POINT PORT OF BLOCKCHAIN -95 M

PLOTS 181 SCALE 1:50000

OWNER ENTITLEMENT

| H.M. LNFT Land Registry |  | TITLE NUMBER <b>H062-221121</b> |             |
|-------------------------|--|---------------------------------|-------------|
|                         |  |                                 |             |
|                         |  |                                 | Seal of the |