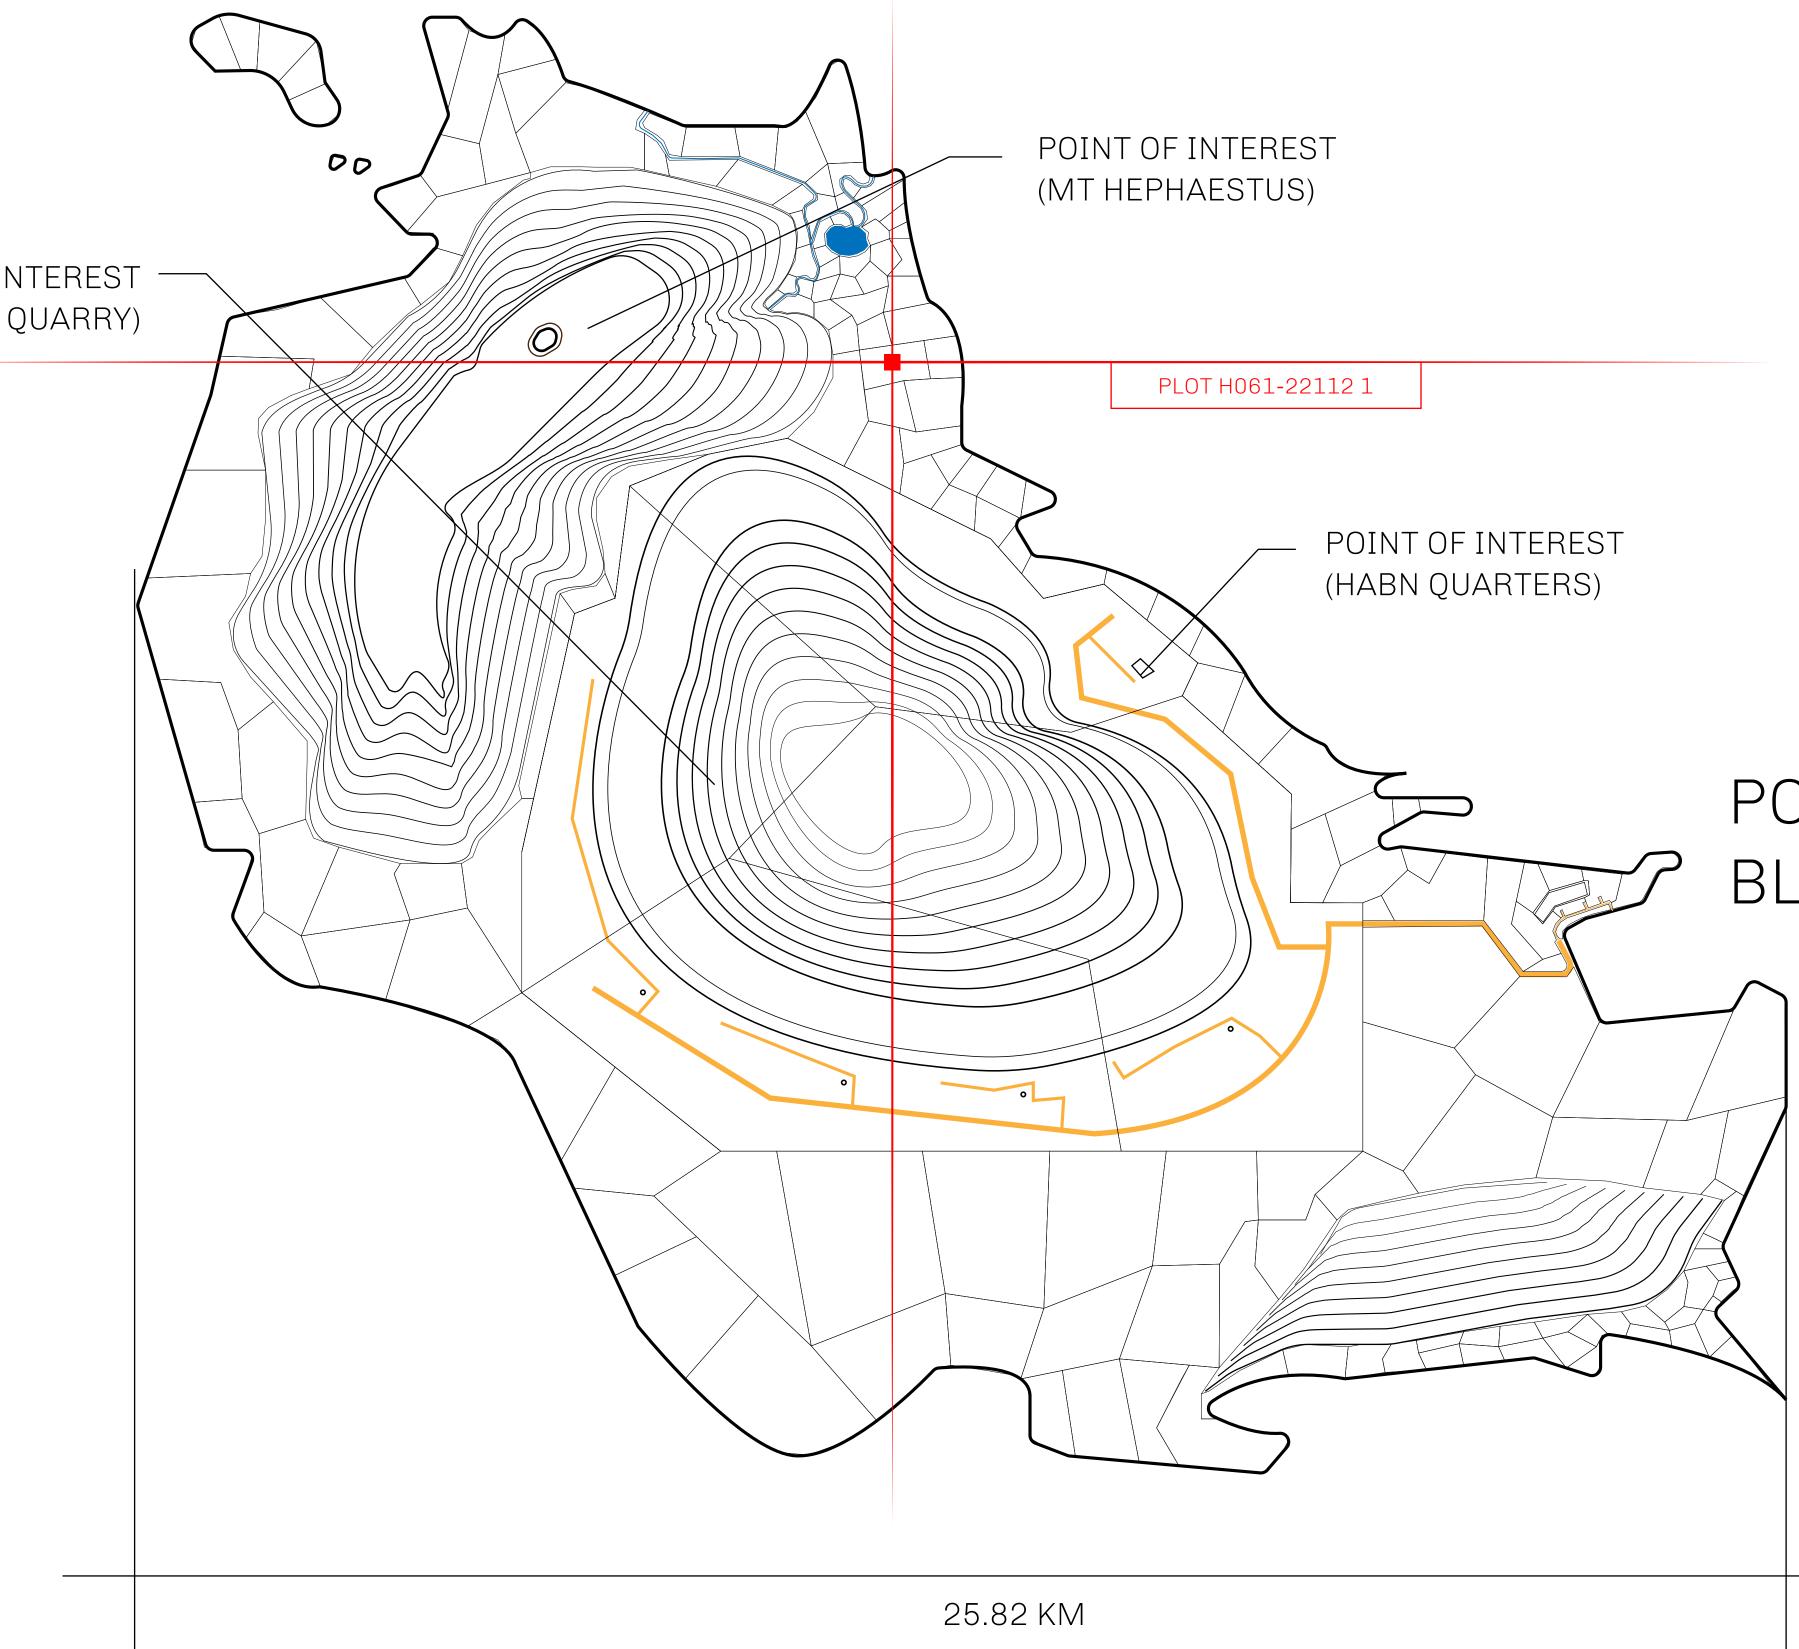

### THE BLOCK PEOPLE

HABN Island is the home of the Block Quarry, the operations center of the sophisticated tools that power financial transactions in the World. BUN, LTT, USDC, USDC platform credits, and NFT transactions and audits are handled on this island.

### POINT OF INTEREST (BLOCK QUARRY)

#### GEOGRAPHY

COASTLINE BORDERS HIGHEST POINT LOWEST POINT PLOTS SCALE

63.72 KM (39.59 MILES) OCEAN MT HEPHAESTUS +2097 M PORT OF BLOCKCHAIN -95 M 181 1:50000

# BLOCKCHAIN

# PORT OF