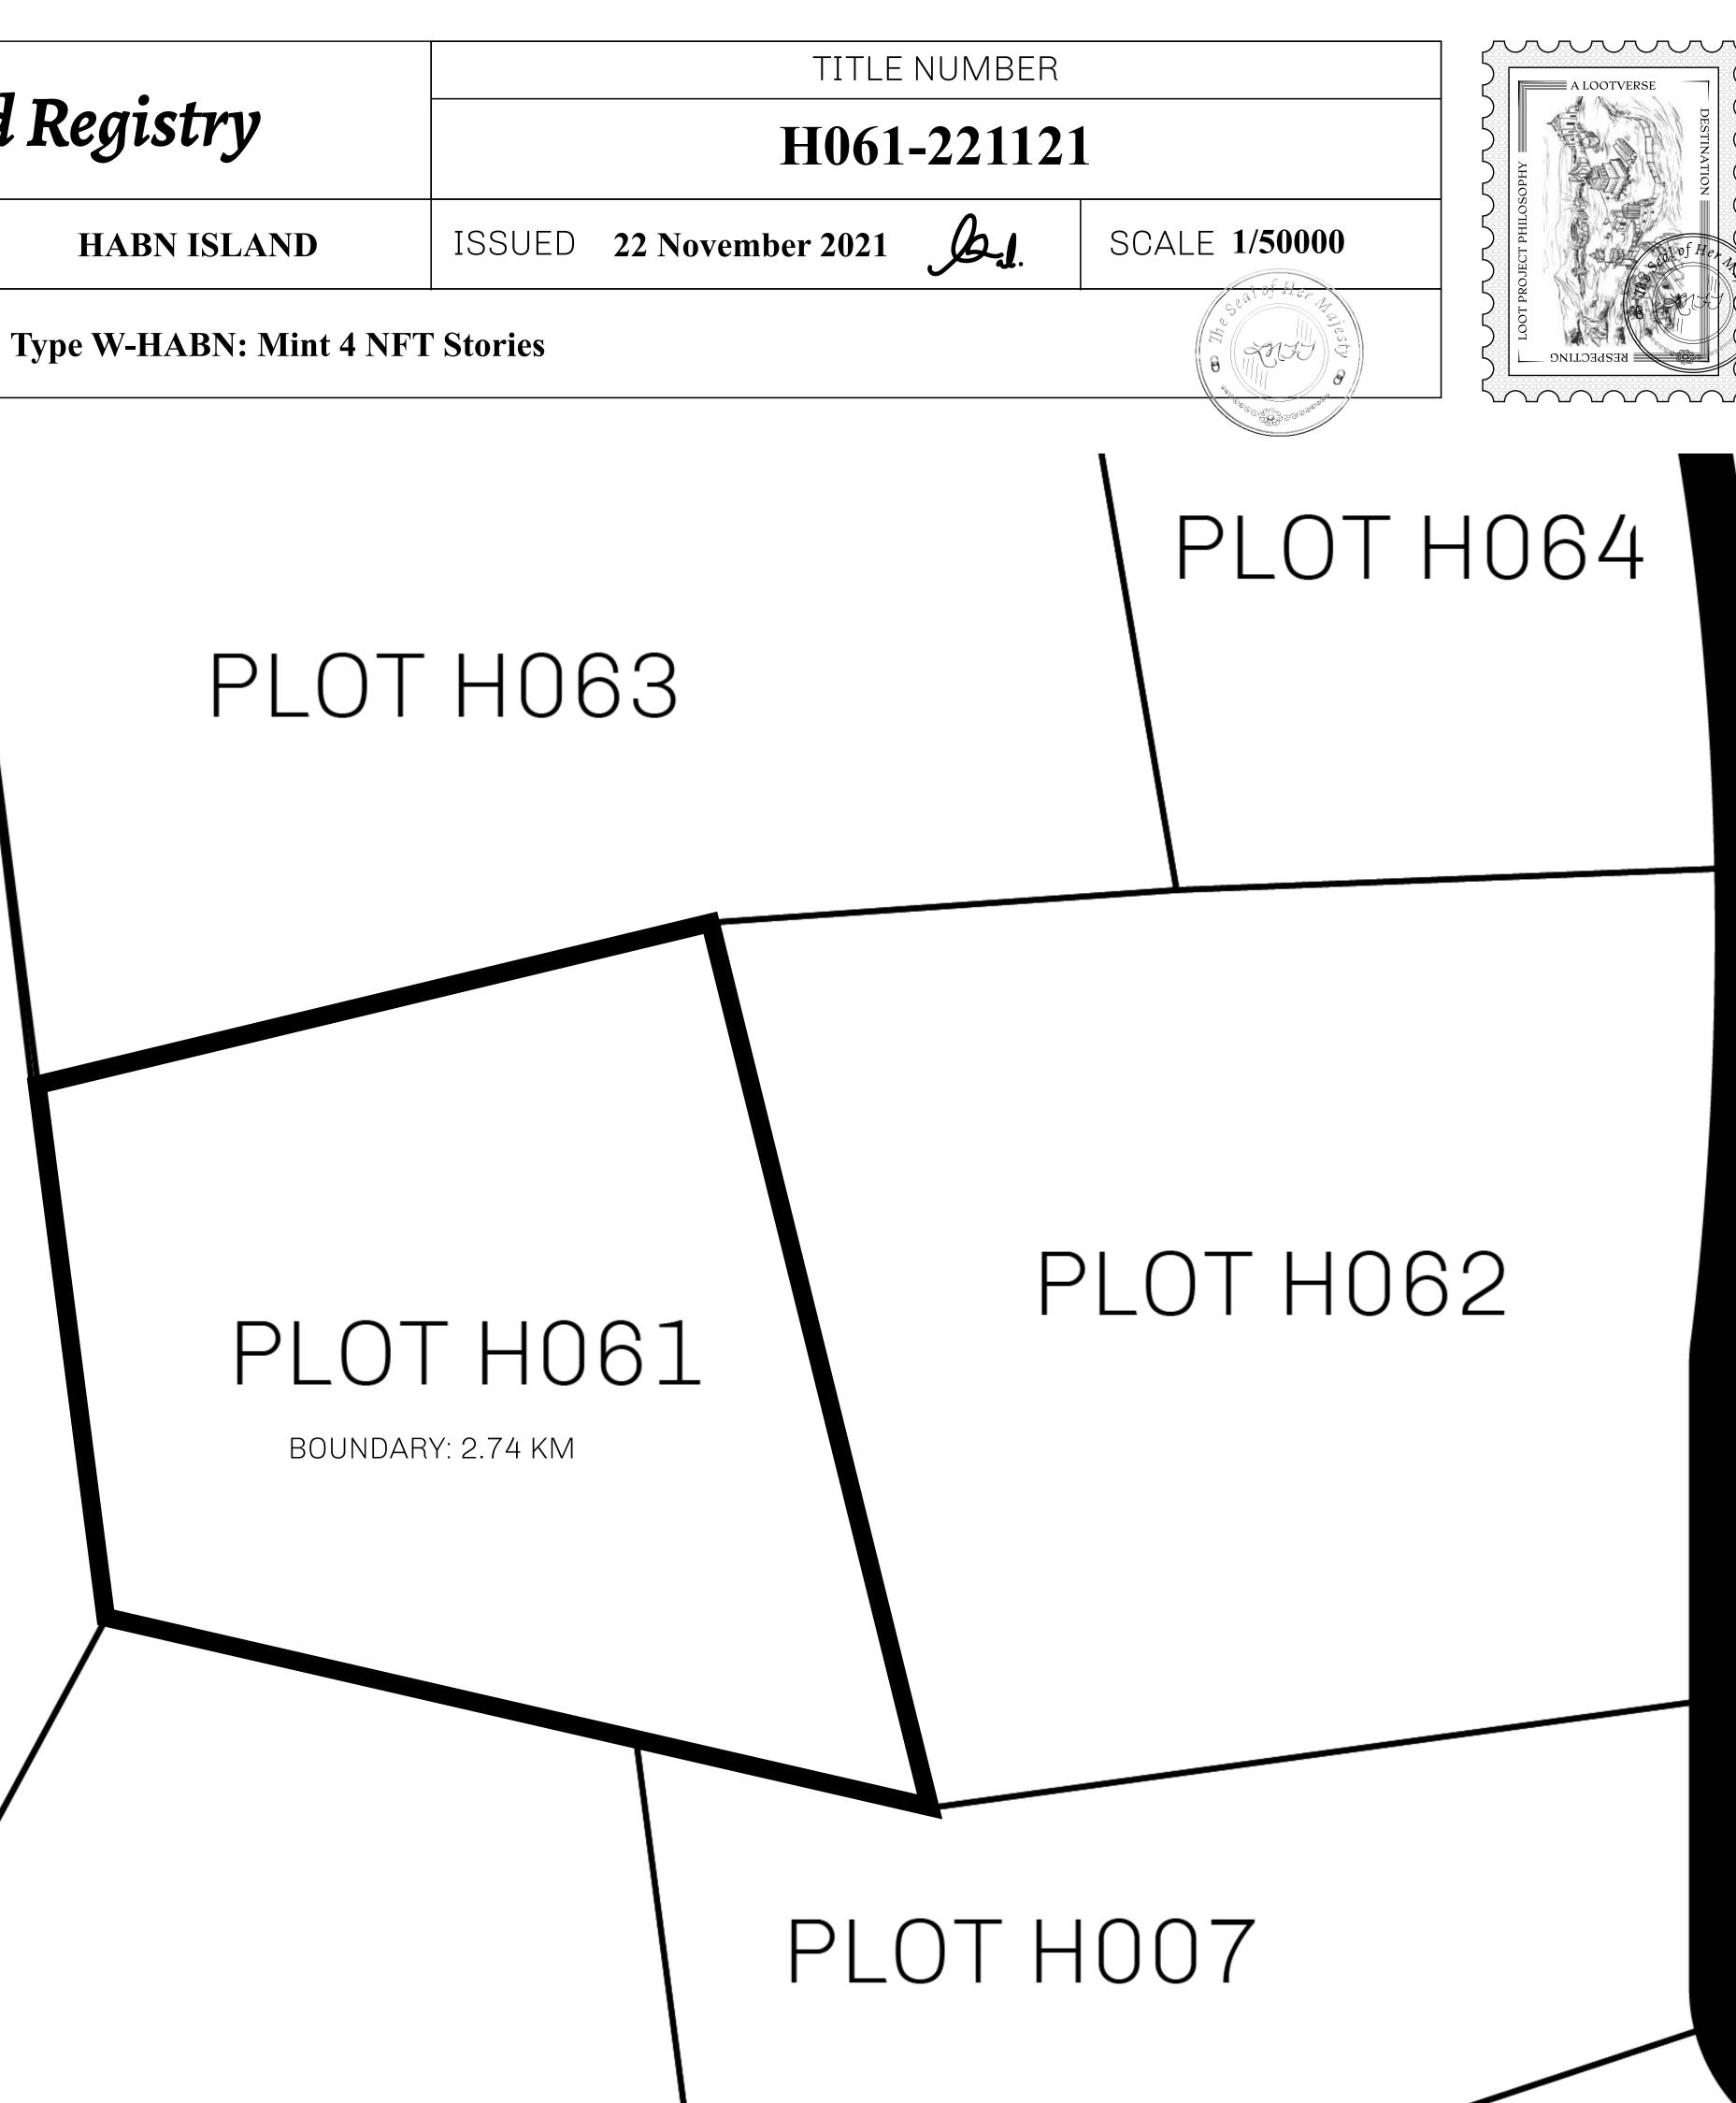

#### GEOGRAPHY

COASTLINE BORDERS HIGHEST POINT LOWEST POINT PLOTS SCALE

63.72 KM (39.59 MILES) OCEAN MT HEPHAESTUS +2097 M PORT OF BLOCKCHAIN -95 M 181 1:50000

### H.M. LNFT Land Registry

ADMINISTRATIVE AREA

HABN ISLAND

OWNER ENTITLEMENT

# LOT H005