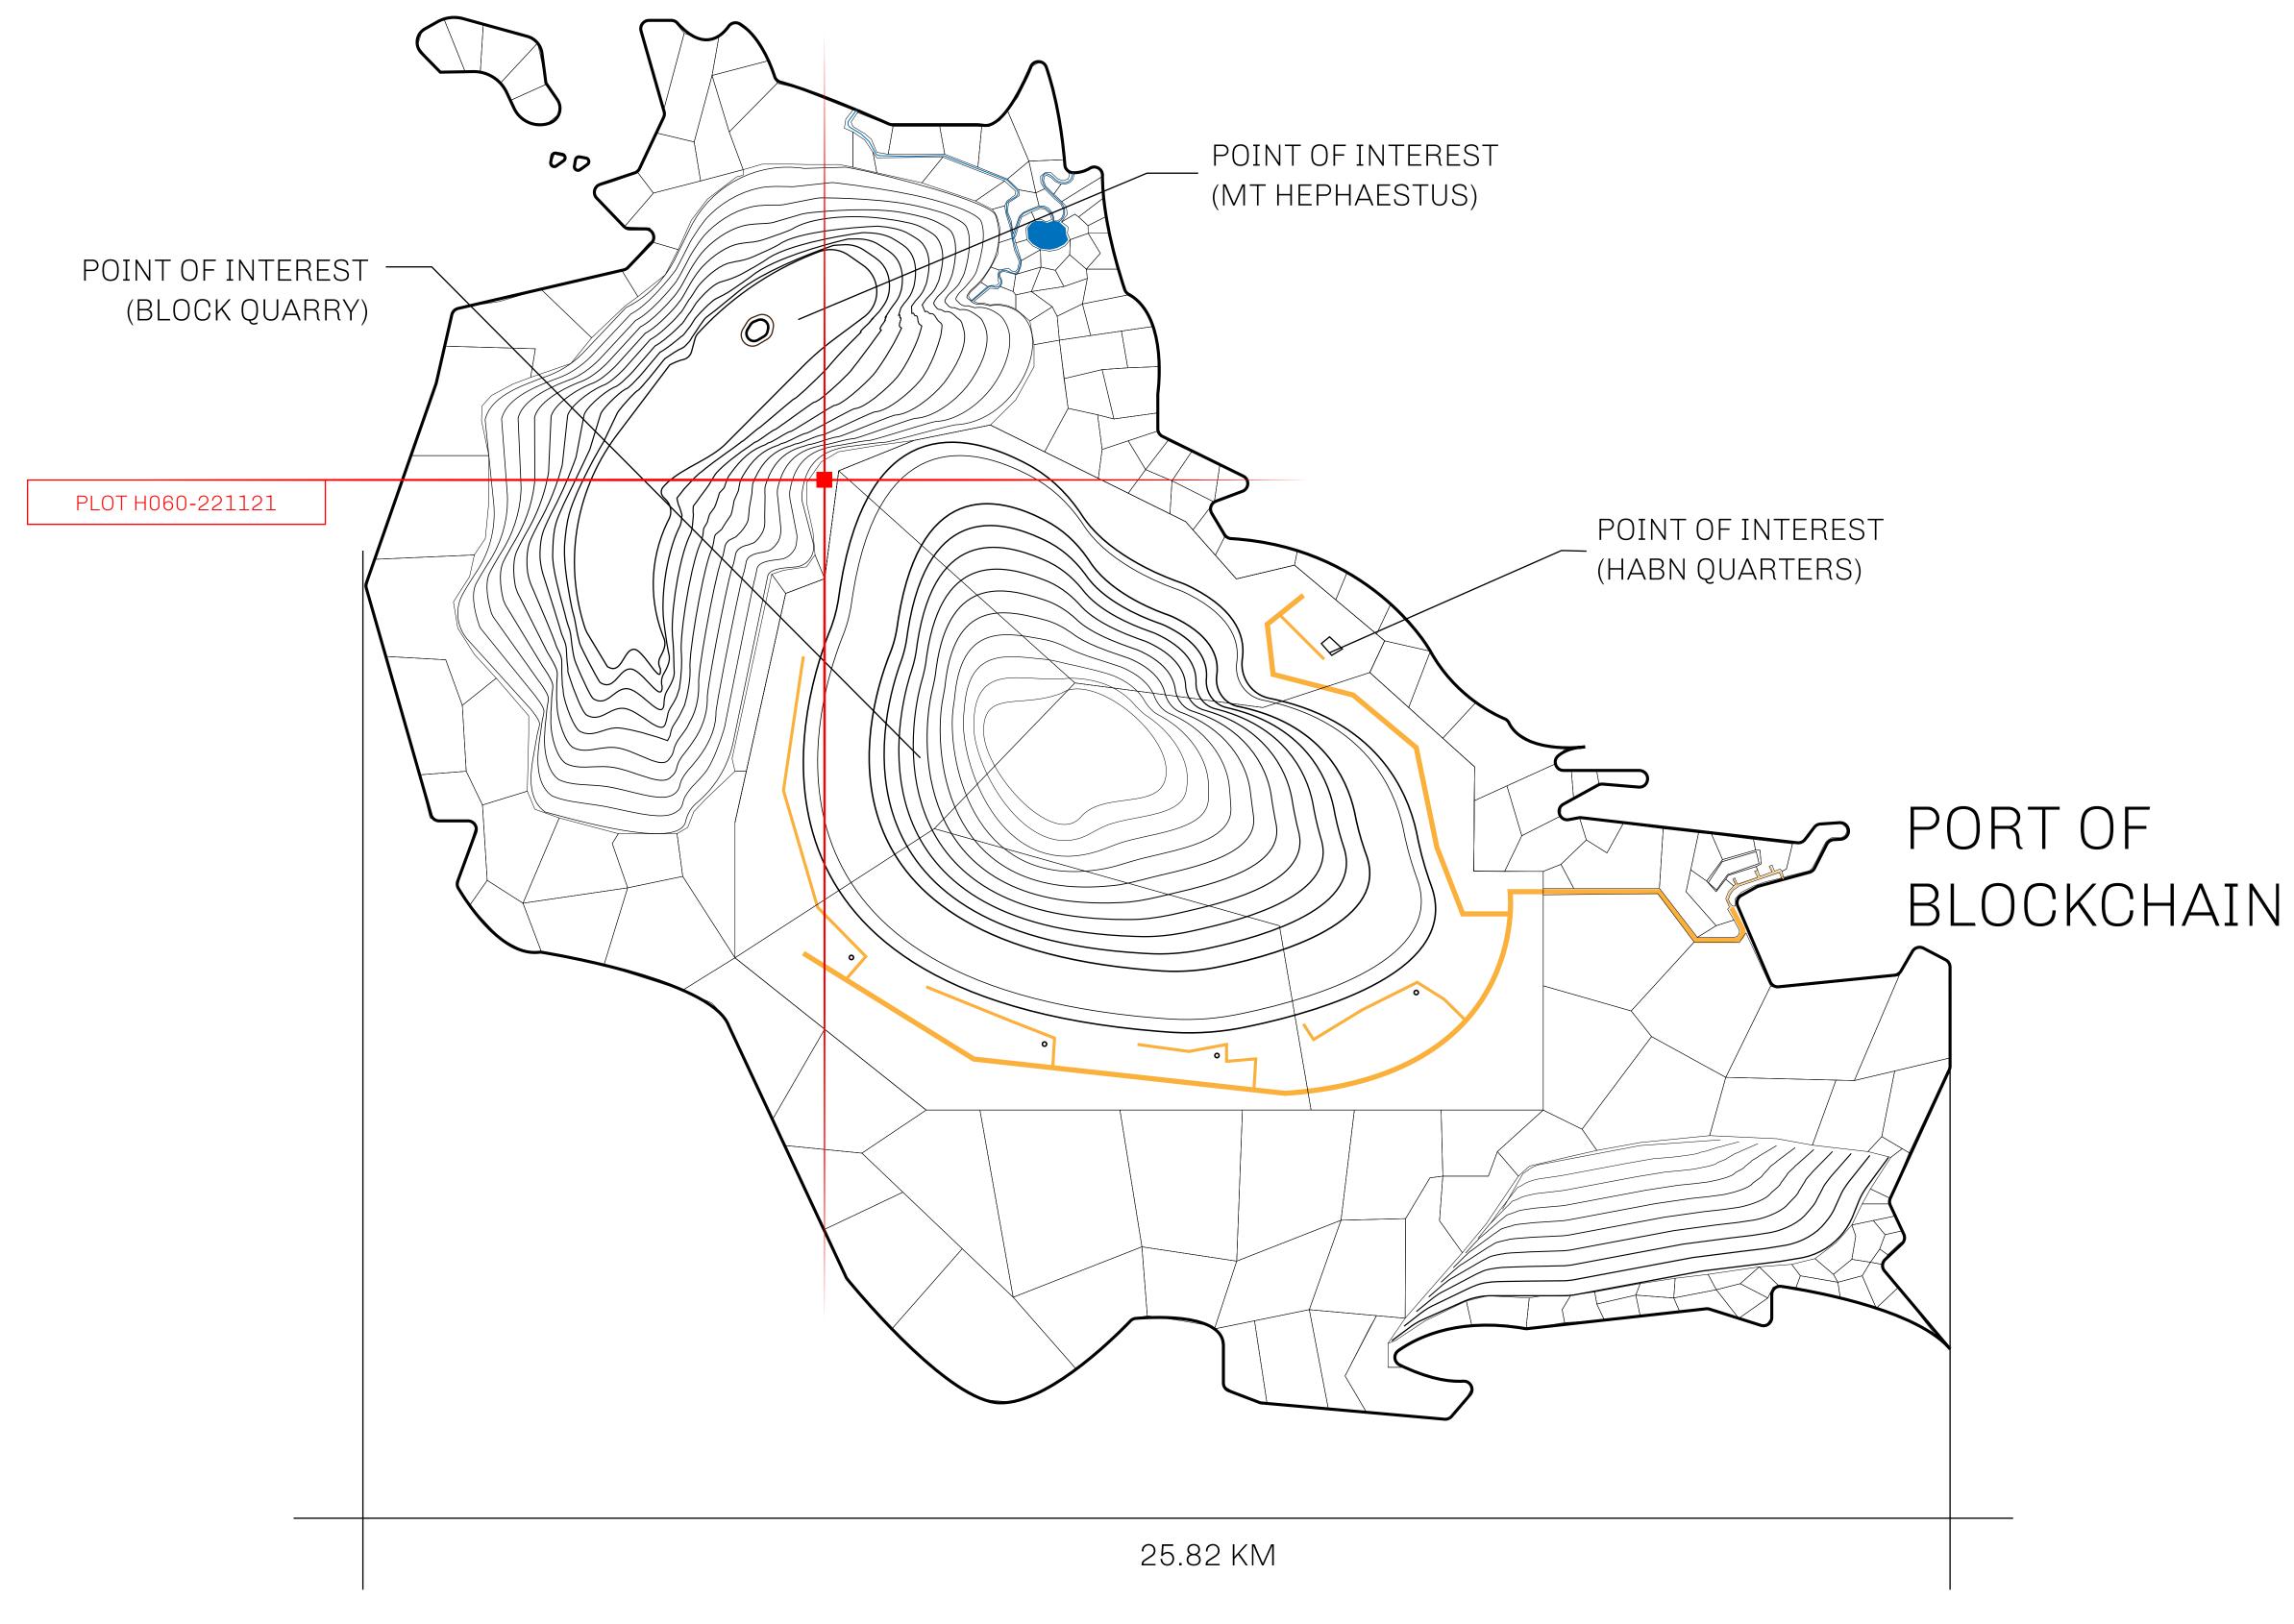

## THE BLOCK PEOPLE

HABN Island is the home of the Block Quarry, the operations center of the sophisticated tools that power financial transactions in the World. BUN, LTT, USDC, USDC platform credits, and NFT transactions and audits are handled on this island.

## GEOGRAPHY

COASTLINE
BORDERS
HIGHEST POINT
LOWEST POINT
PLOTS
SCALE

63.72 KM (39.59 MILES) OCEAN

MT HEPHAESTUS +2097 M PORT OF BLOCKCHAIN -95 M

181 1:50000

## H.M. LNFT Land Registry

H060-221121

TITLE NUMBER

ADMINISTRATIVE AREA

HABN ISLAND

ISSUED 22 November 2021

SCALE **1/50000** 

OWNER ENTITLEMENT