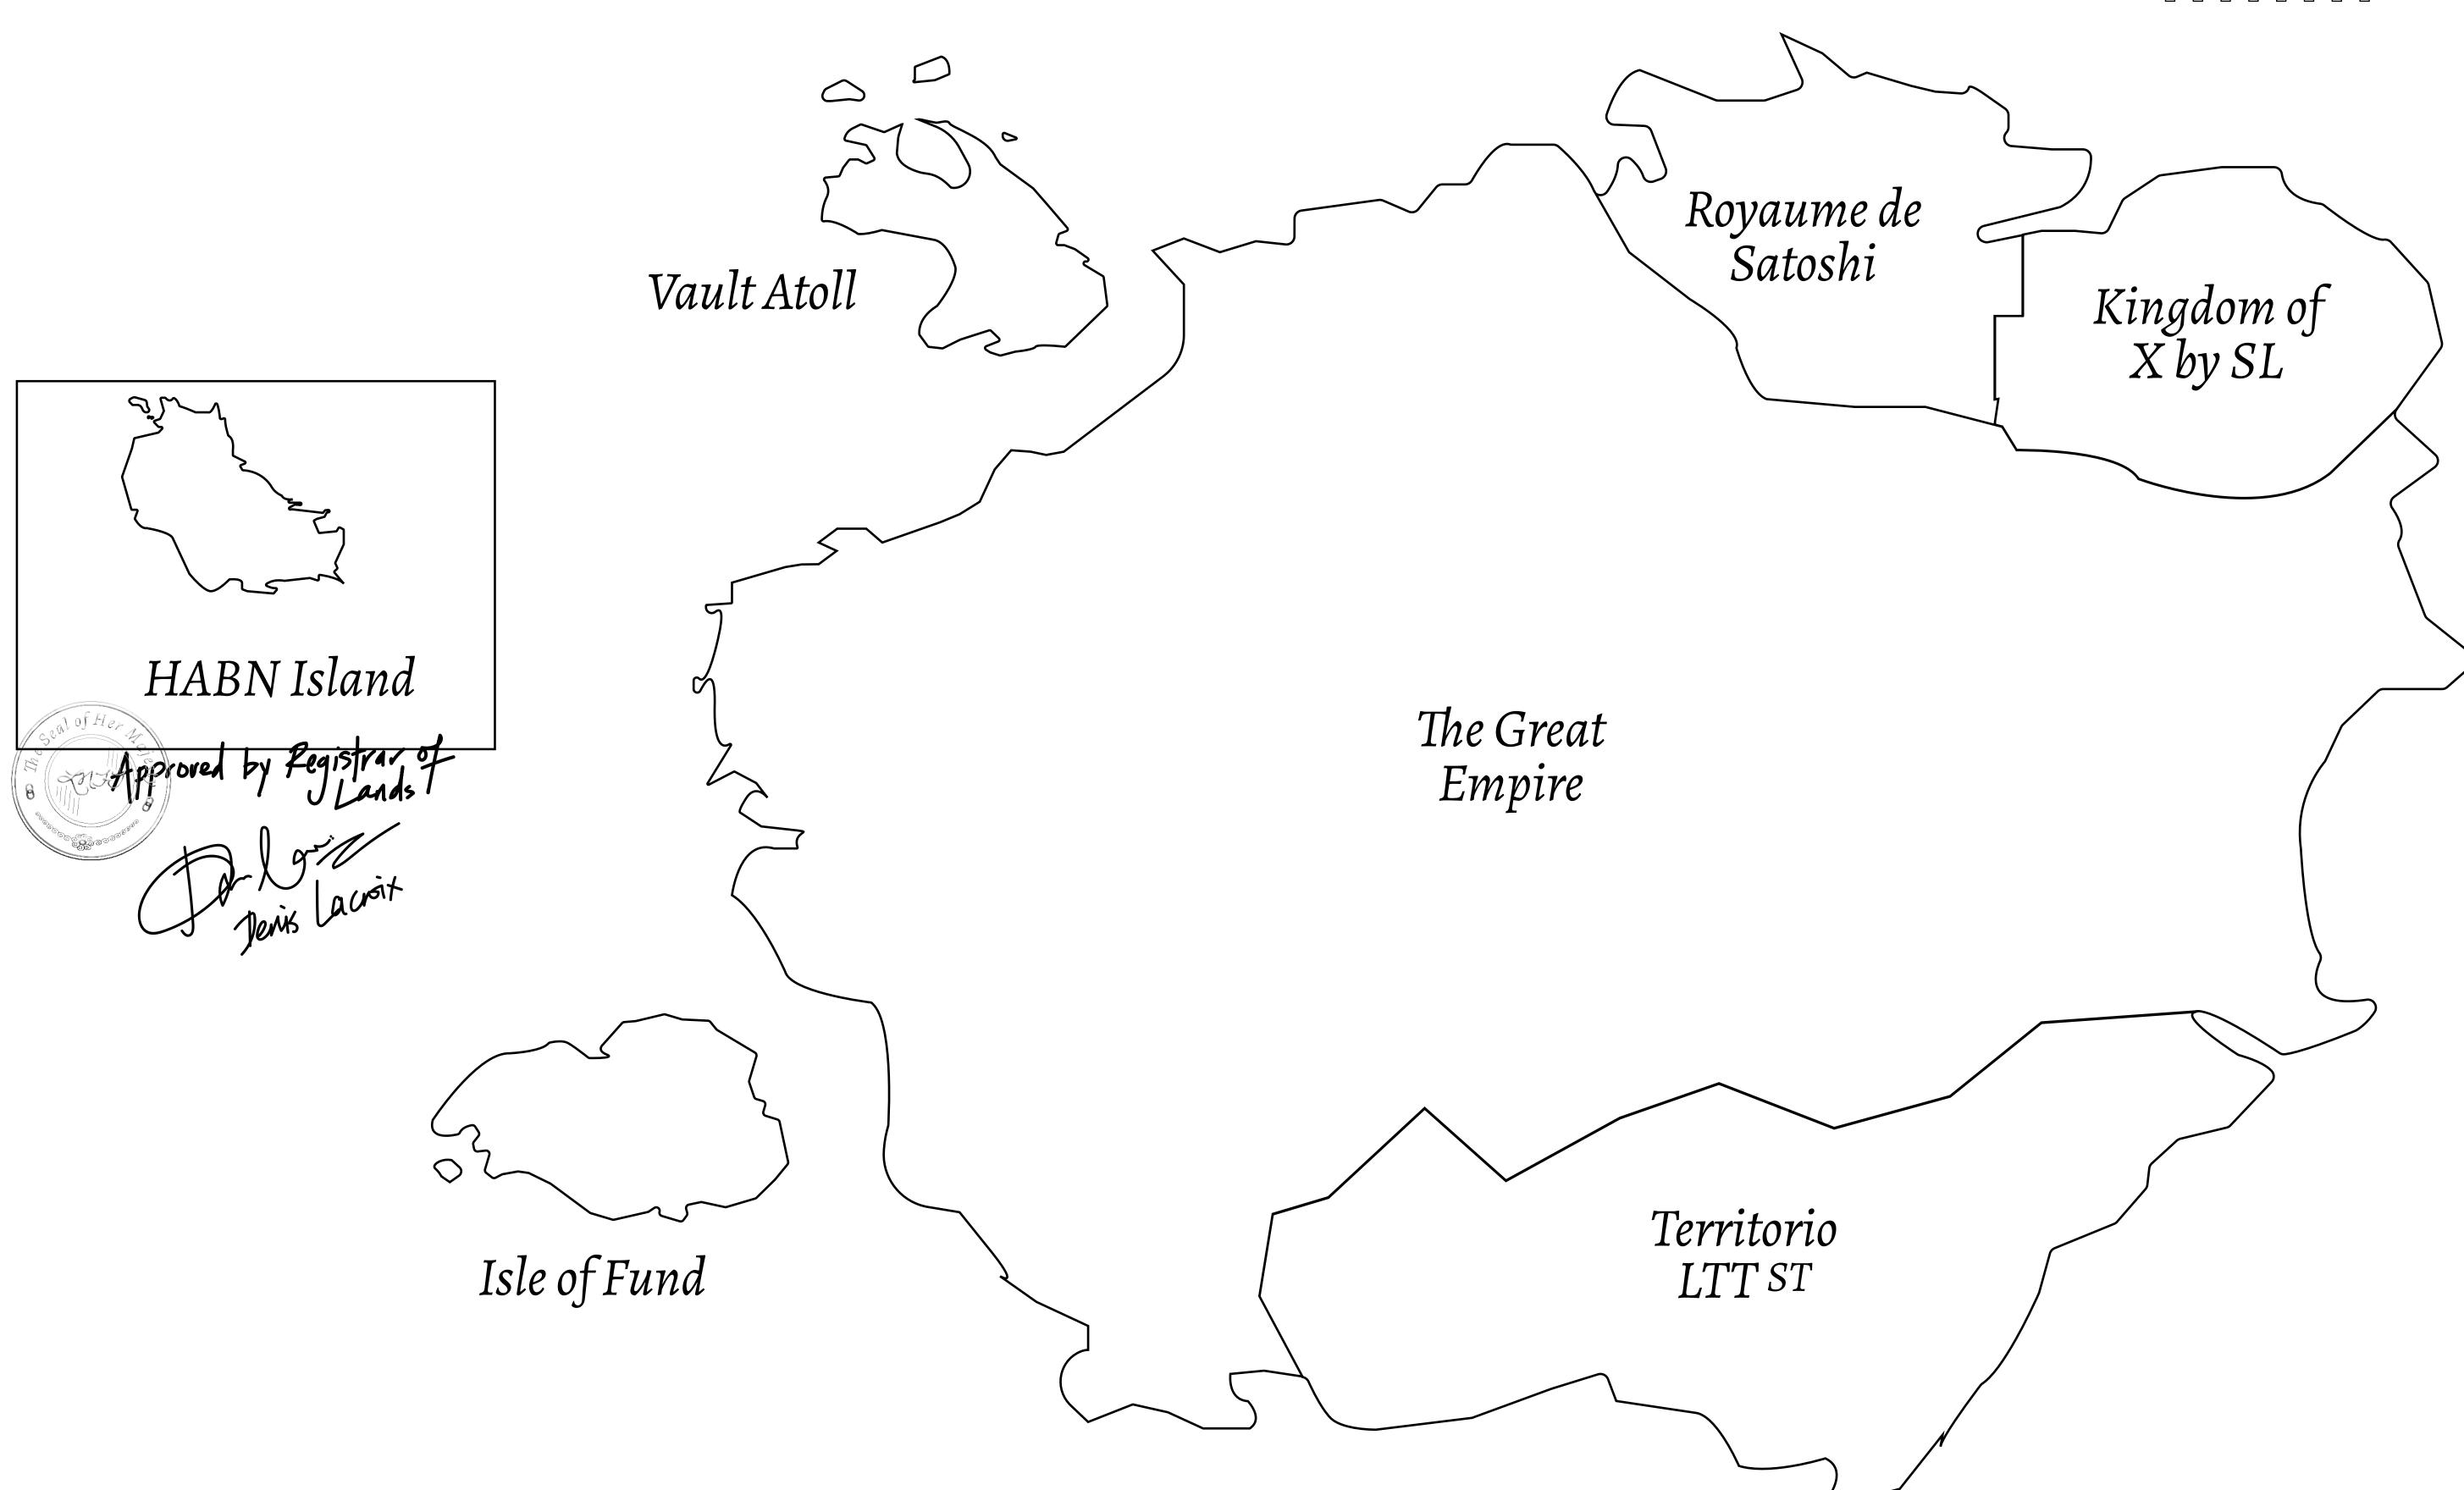

## GEOGRAPHY

COASTLINE
BORDERS
HIGHEST POINT
LOWEST POINT
PLOTS
SCALE

63.72 KM (39.59 MILES) OCEAN

MT HEPHAESTUS +2097 M PORT OF BLOCKCHAIN -95 M

181 1:50000

## H.M. LNFT Land Registry

H060-221121

TITLE NUMBER

ADMINISTRATIVE AREA

HABN ISLAND

ISSUED 22 November 2021

SCALE **1/50000** 

OWNER ENTITLEMENT