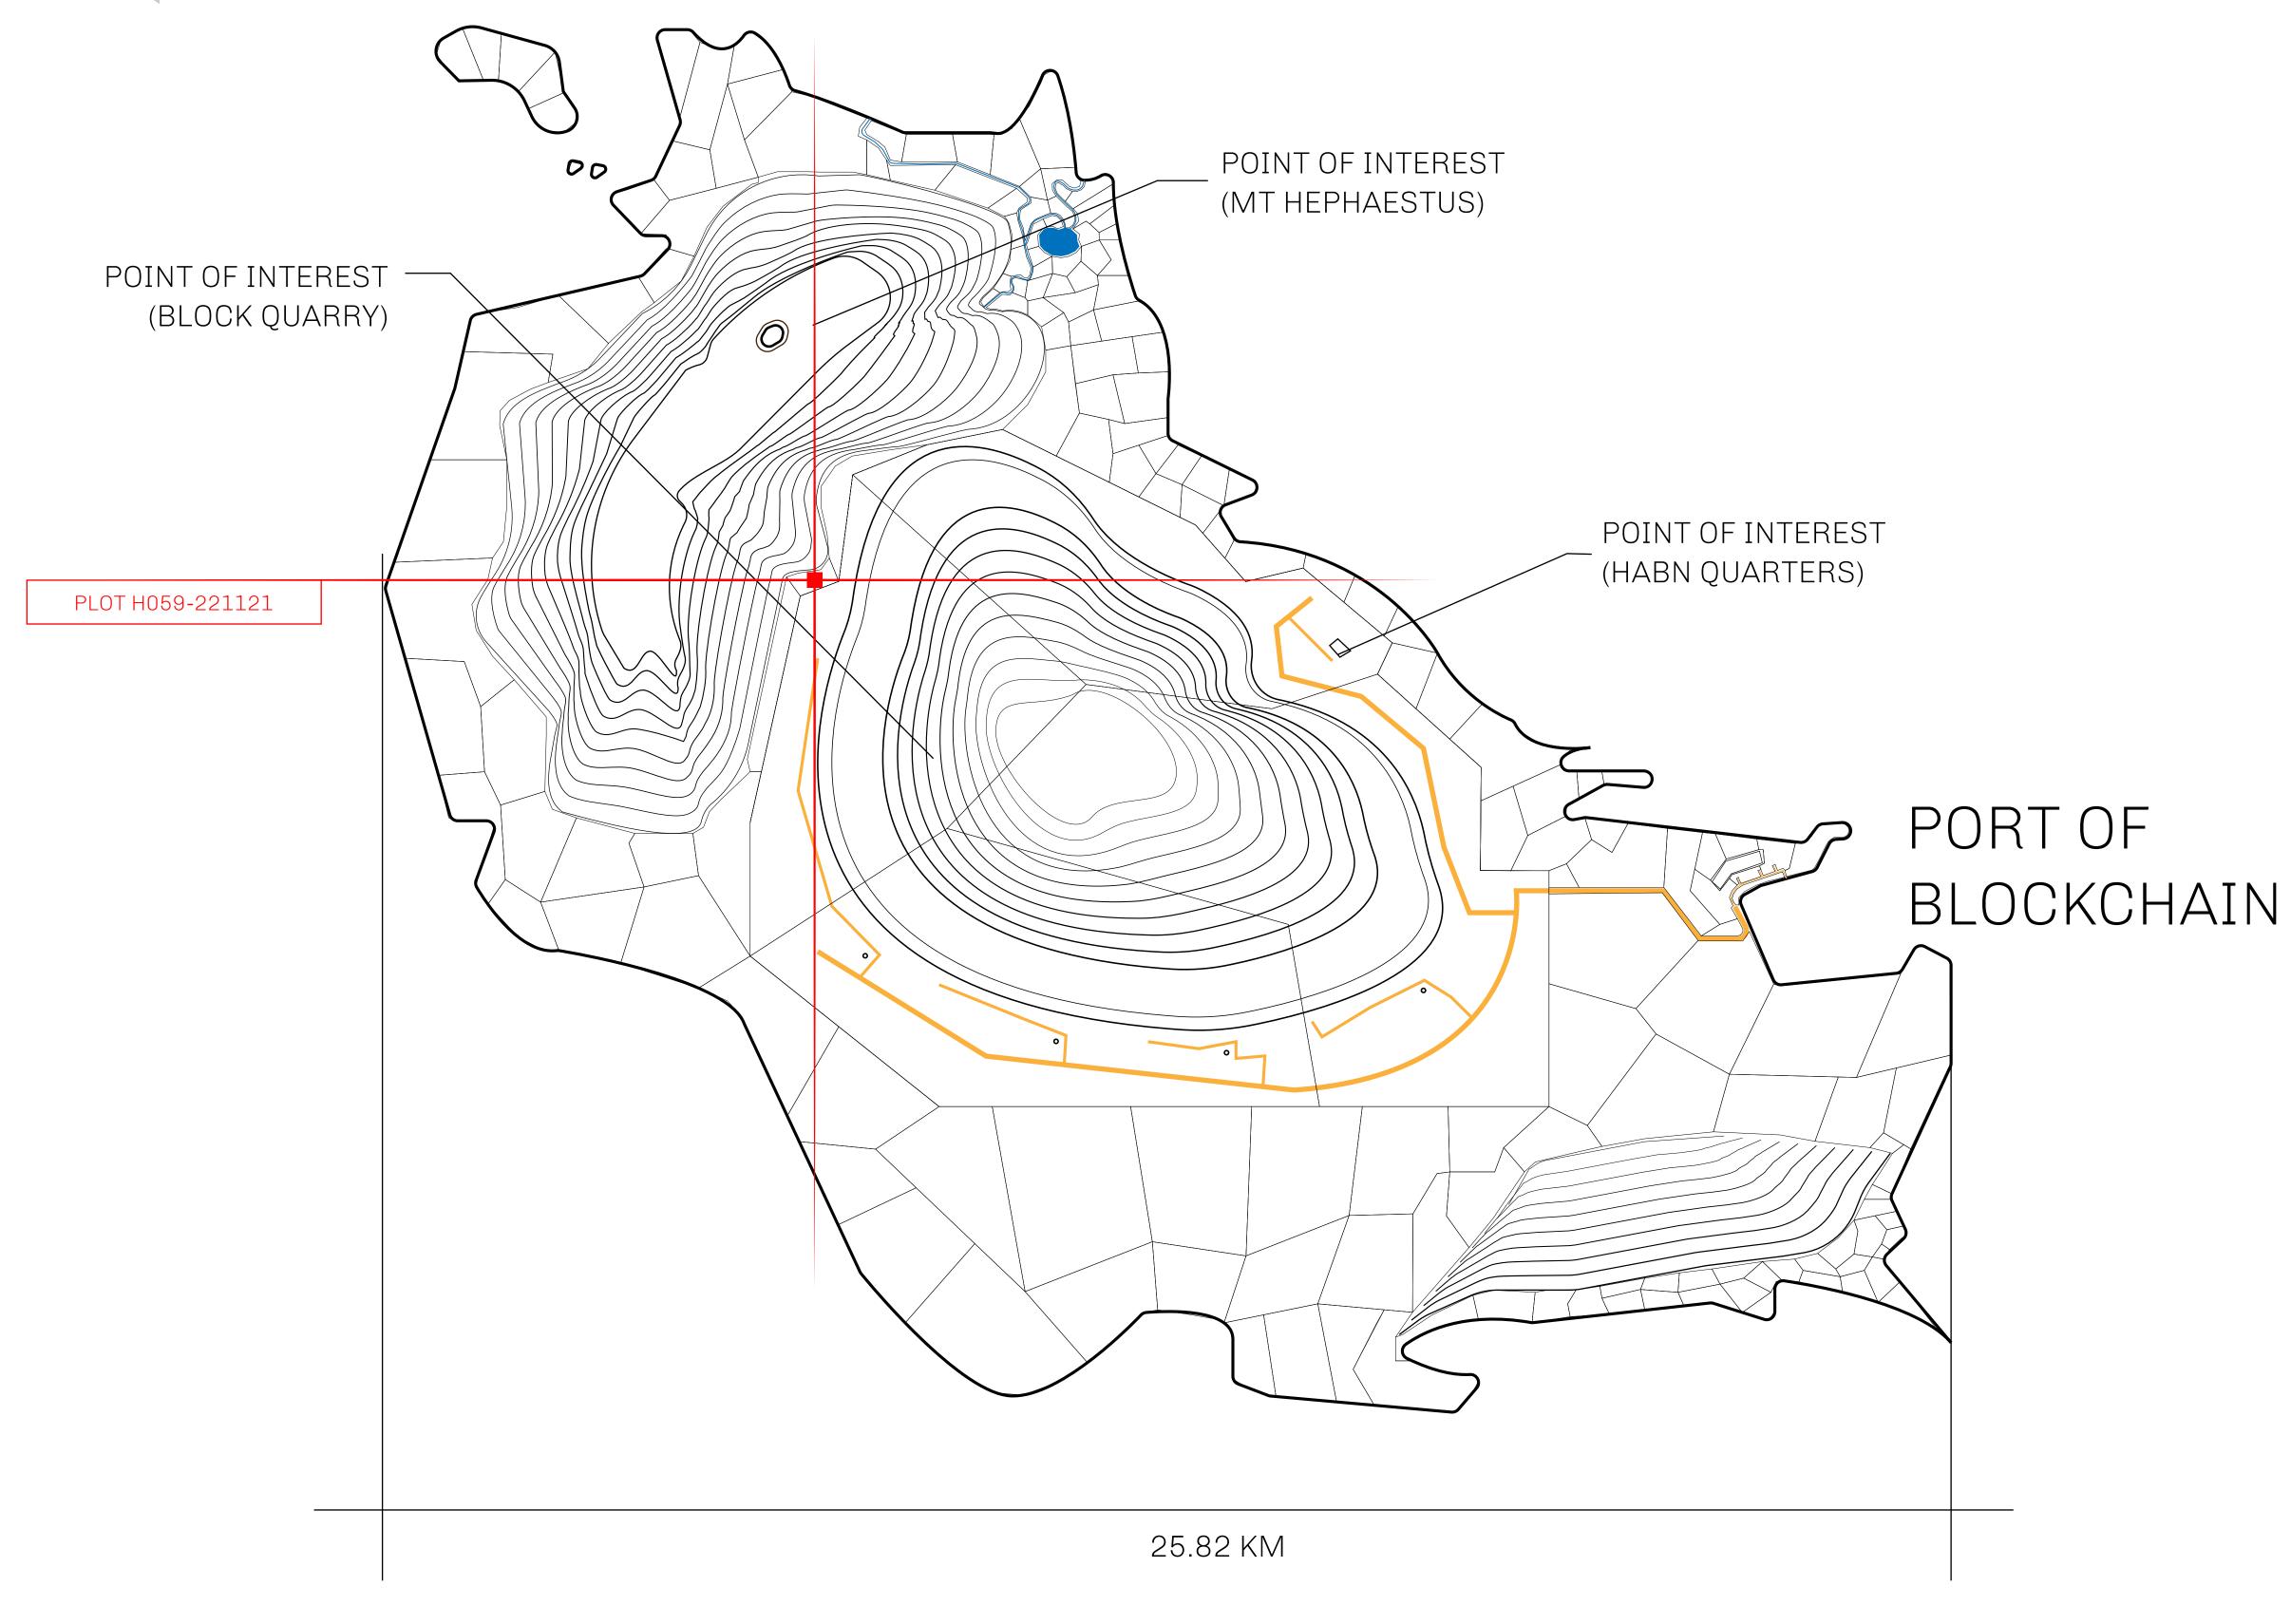

## GEOGRAPHY

COASTLINE
BORDERS
HIGHEST POINT
LOWEST POINT
PLOTS
SCALE

63.72 KM (39.59 MILES) OCEAN

MT HEPHAESTUS +2097 M PORT OF BLOCKCHAIN -95 M

181 1:50000

| H.M. LNFT Land Registry H059-221121                        |               |
|------------------------------------------------------------|---------------|
| ADMINISTRATIVE AREA HABN ISLAND ISSUED 22 November 2021 6. | SCALE 1/50000 |