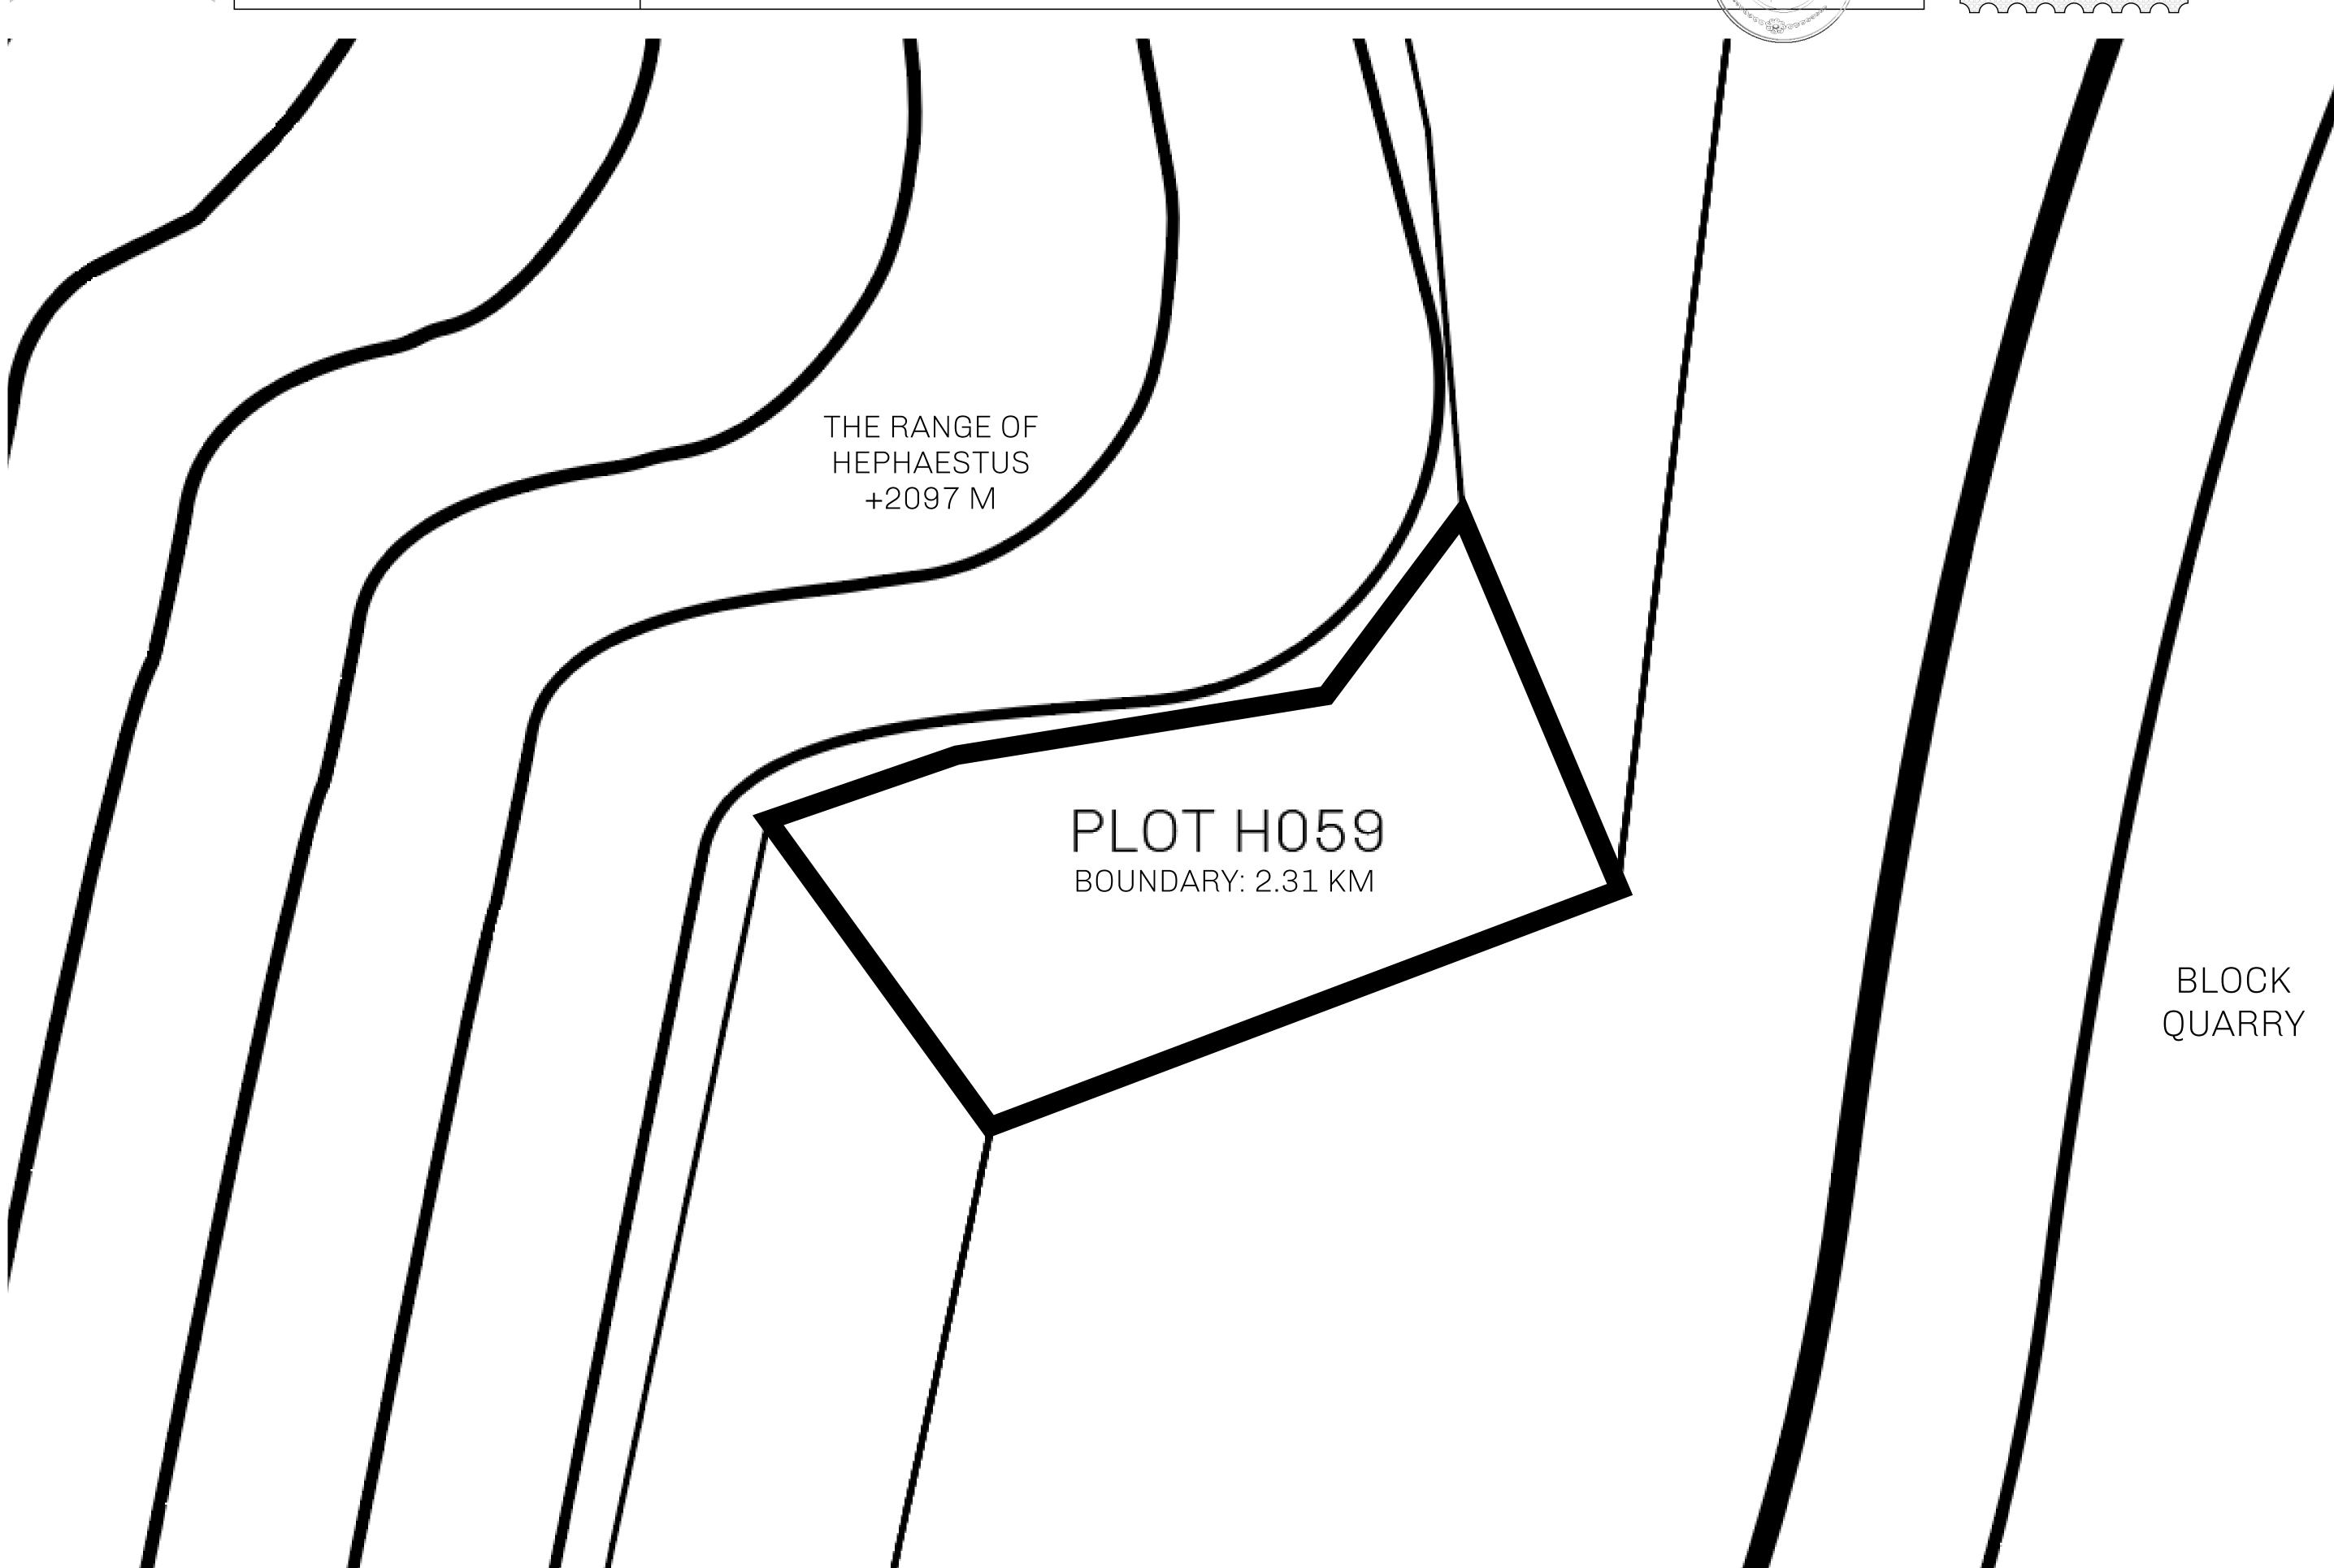

## GEOGRAPHY

COASTLINE
BORDERS
HIGHEST POINT
LOWEST POINT
PLOTS
SCALE

63.72 KM (39.59 MILES) OCEAN

MT HEPHAESTUS +2097 M PORT OF BLOCKCHAIN -95 M

181 1:50000

| H.M. LNFT Land Registry H059-221121                        |               |
|------------------------------------------------------------|---------------|
| ADMINISTRATIVE AREA HABN ISLAND ISSUED 22 November 2021 6. | SCALE 1/50000 |