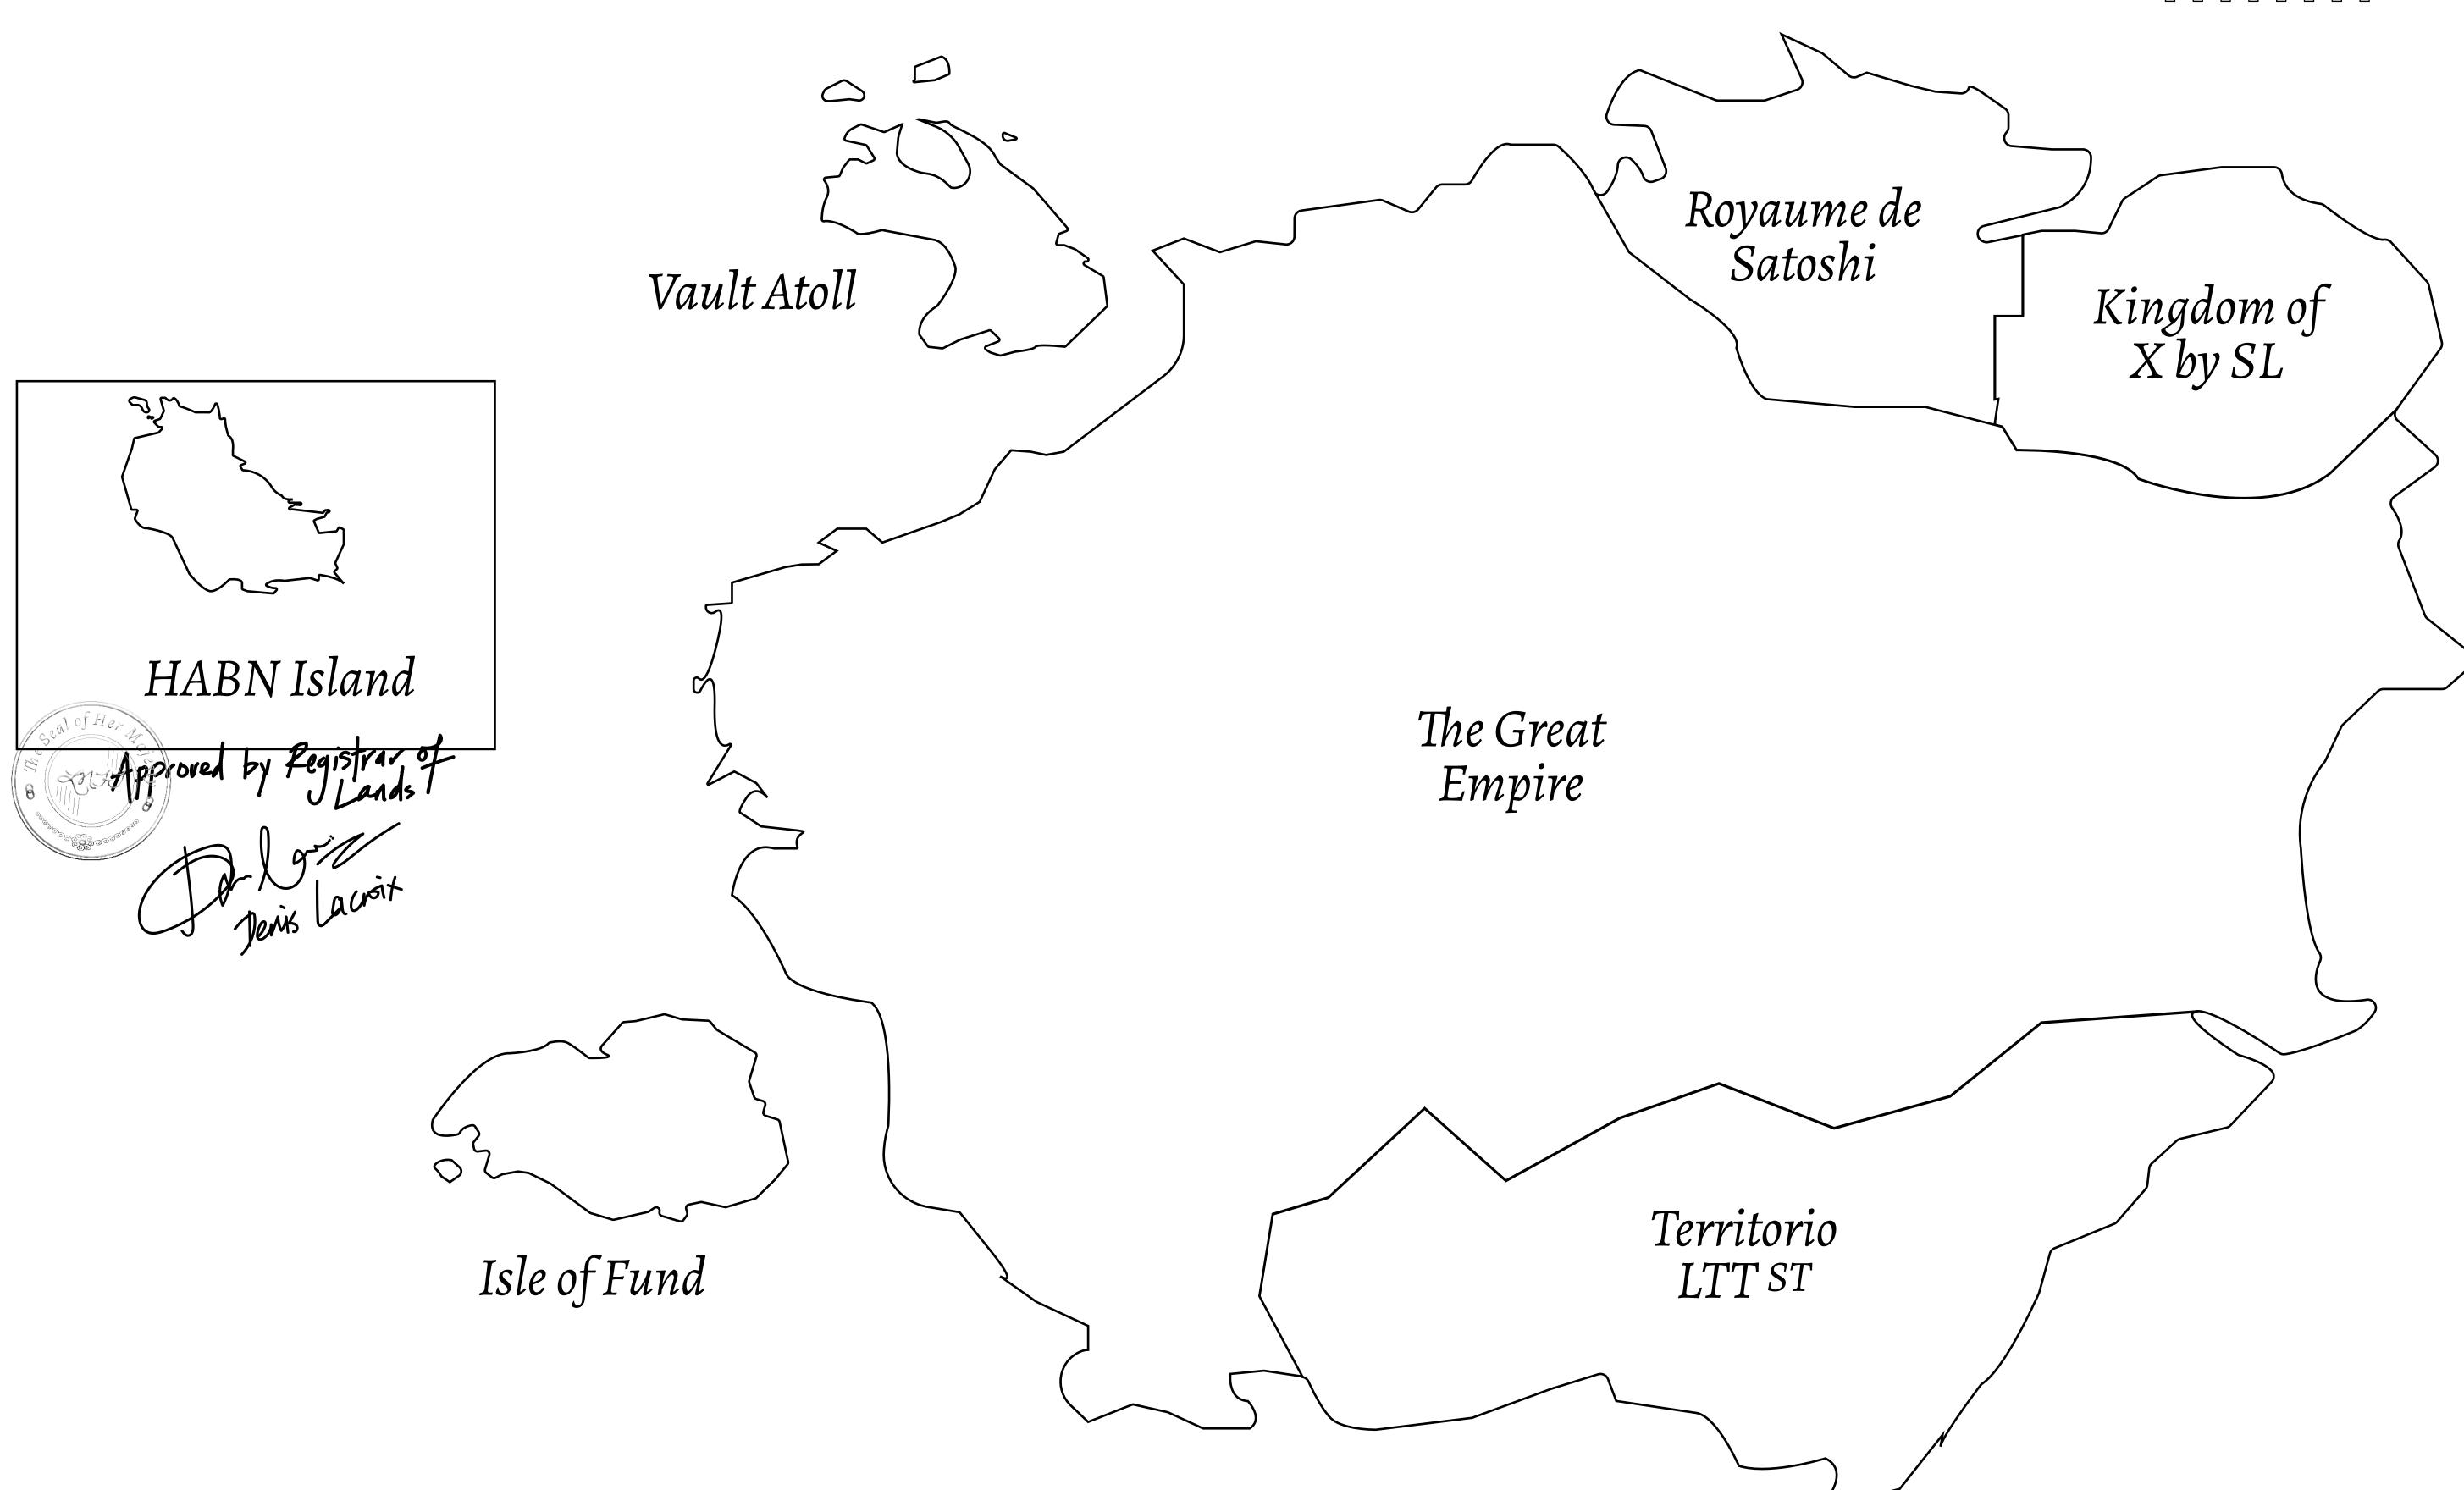

## GEOGRAPHY

COASTLINE
BORDERS
HIGHEST POINT
LOWEST POINT
PLOTS
SCALE

63.72 KM (39.59 MILES) OCEAN

MT HEPHAESTUS +2097 M PORT OF BLOCKCHAIN -95 M

181 1:50000

| H.M. LNFT Land Registry H059-221121                        |               |
|------------------------------------------------------------|---------------|
| ADMINISTRATIVE AREA HABN ISLAND ISSUED 22 November 2021 6. | SCALE 1/50000 |