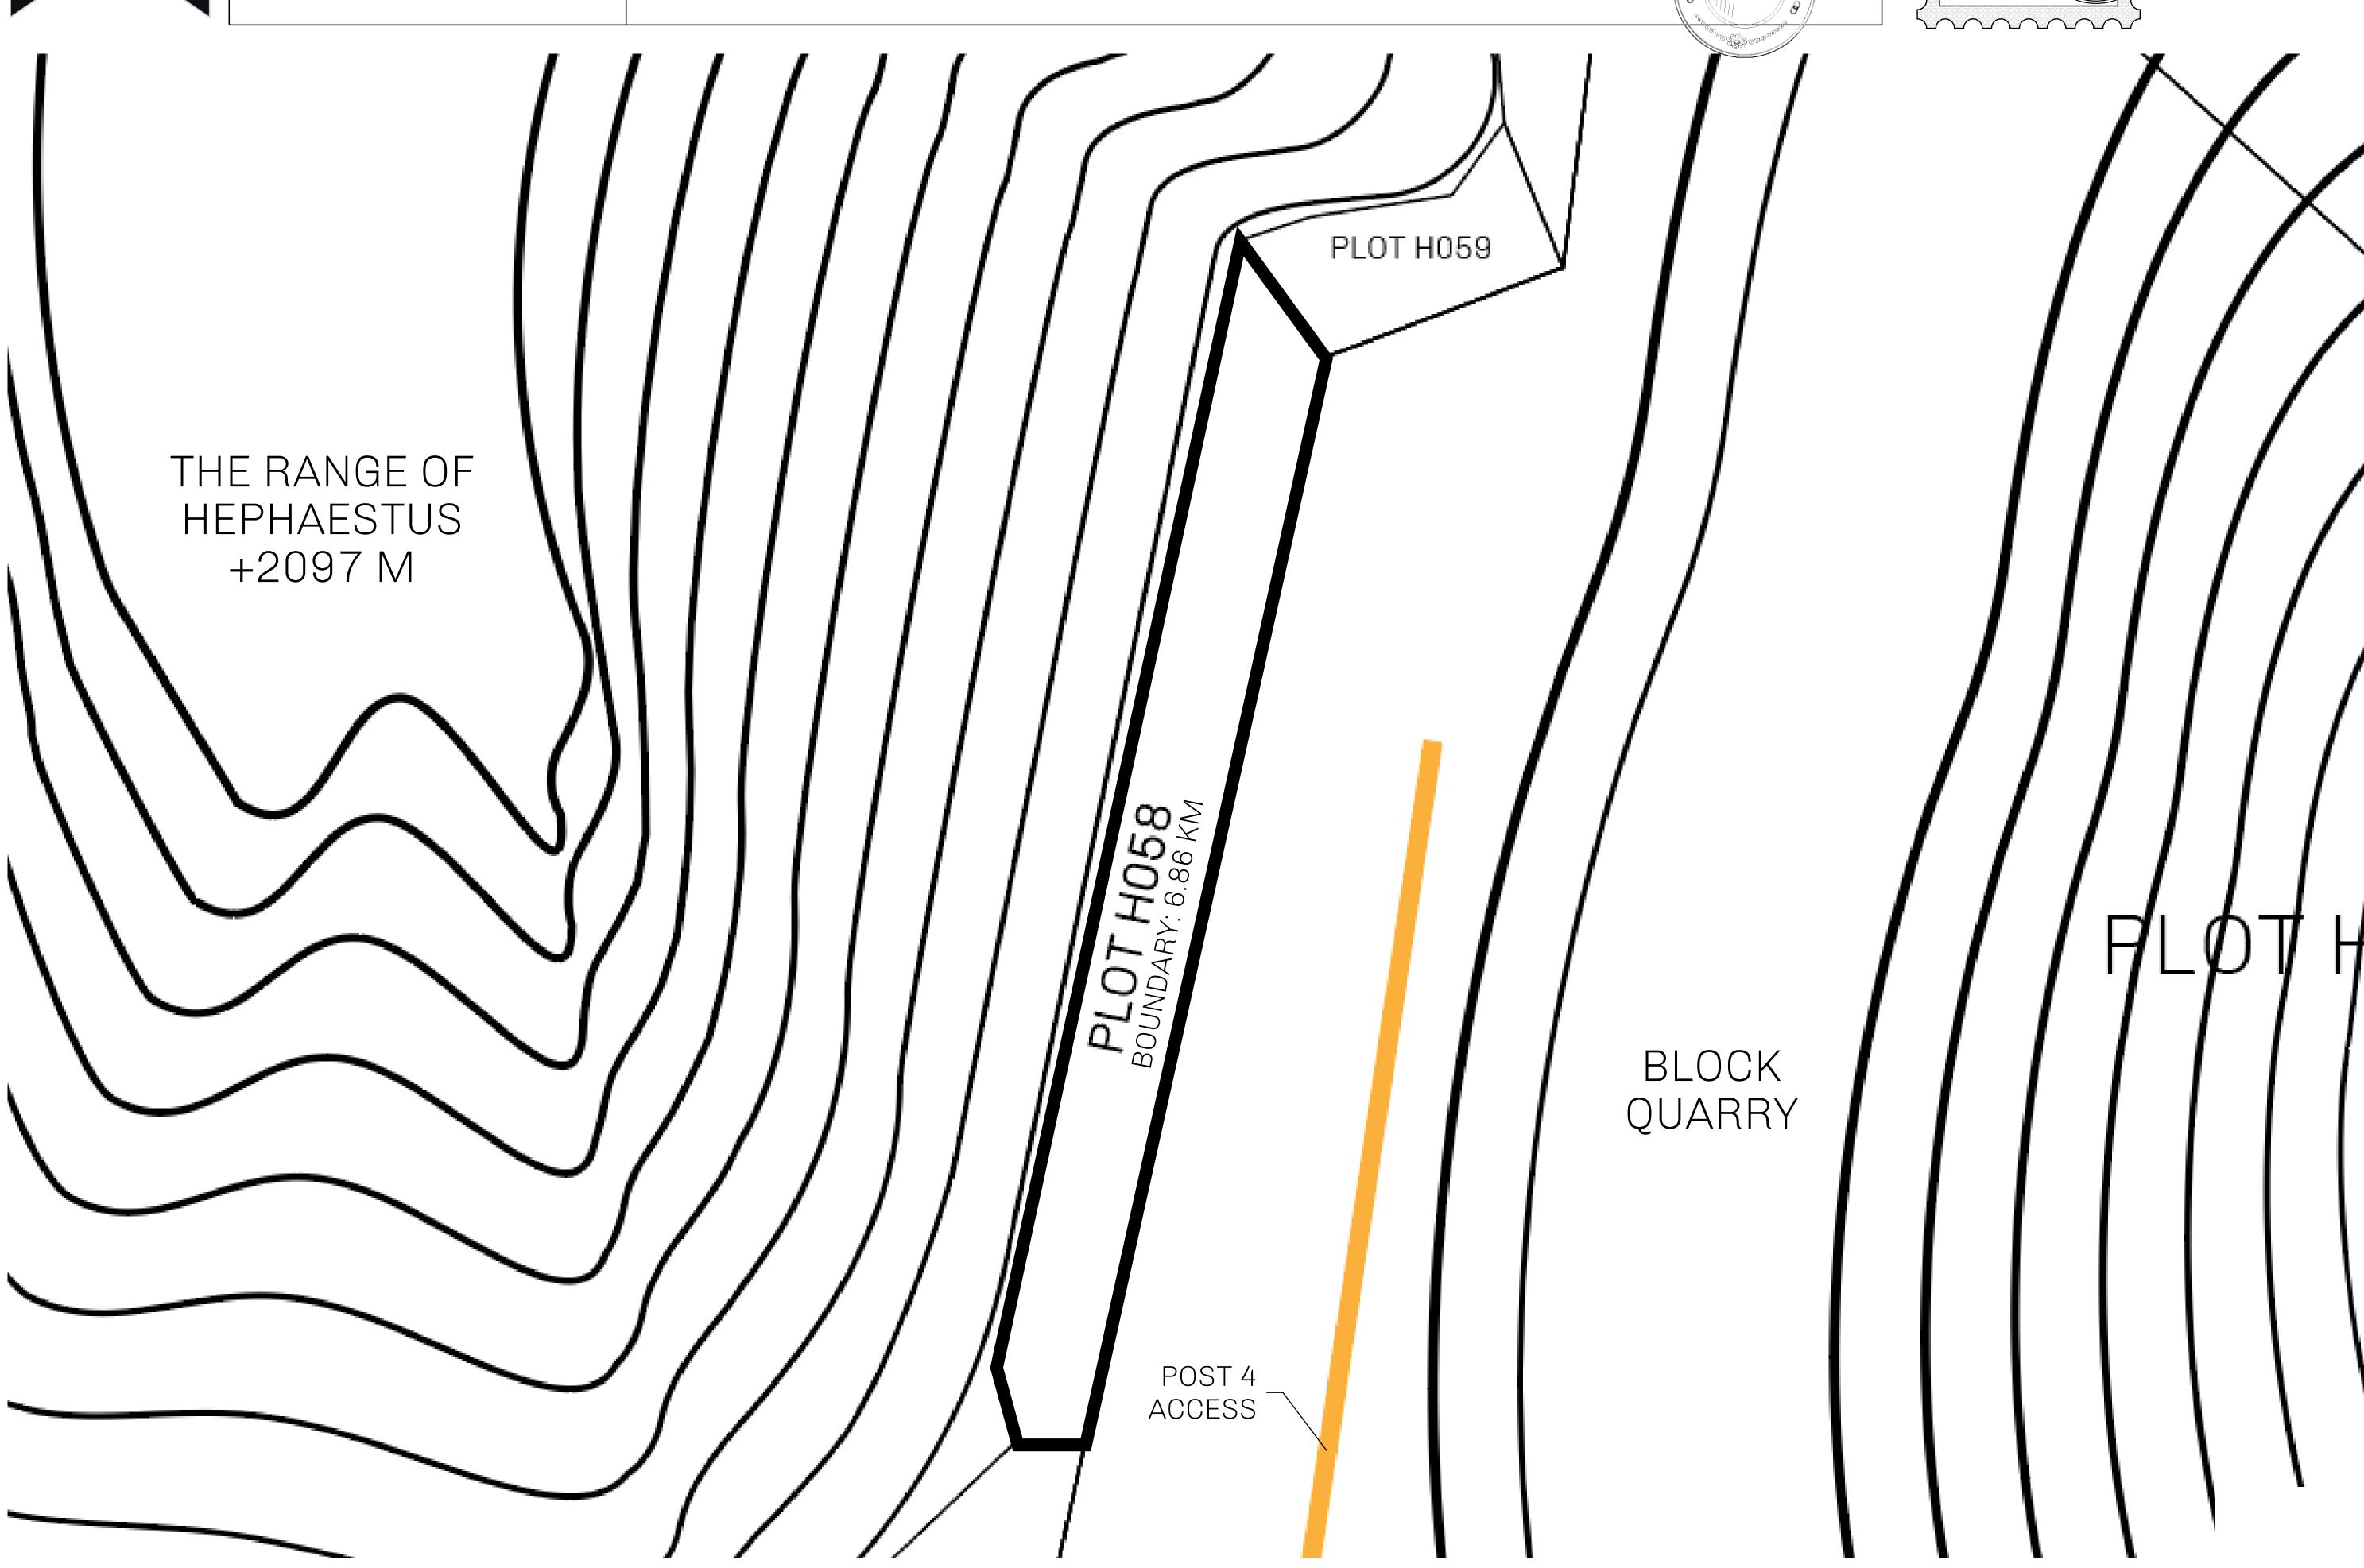

## H.M. LNFT Land Registry HO58-221121 ADMINISTRATIVE AREA HABN ISLAND ISSUED 22 November 2021 & SCALE 1/50000

OT PROJECT PHILOSOPHY

NOILVAILSAG

OWNER ENTITLEMENT Type W-HABN: Mint 4 NFT Stories