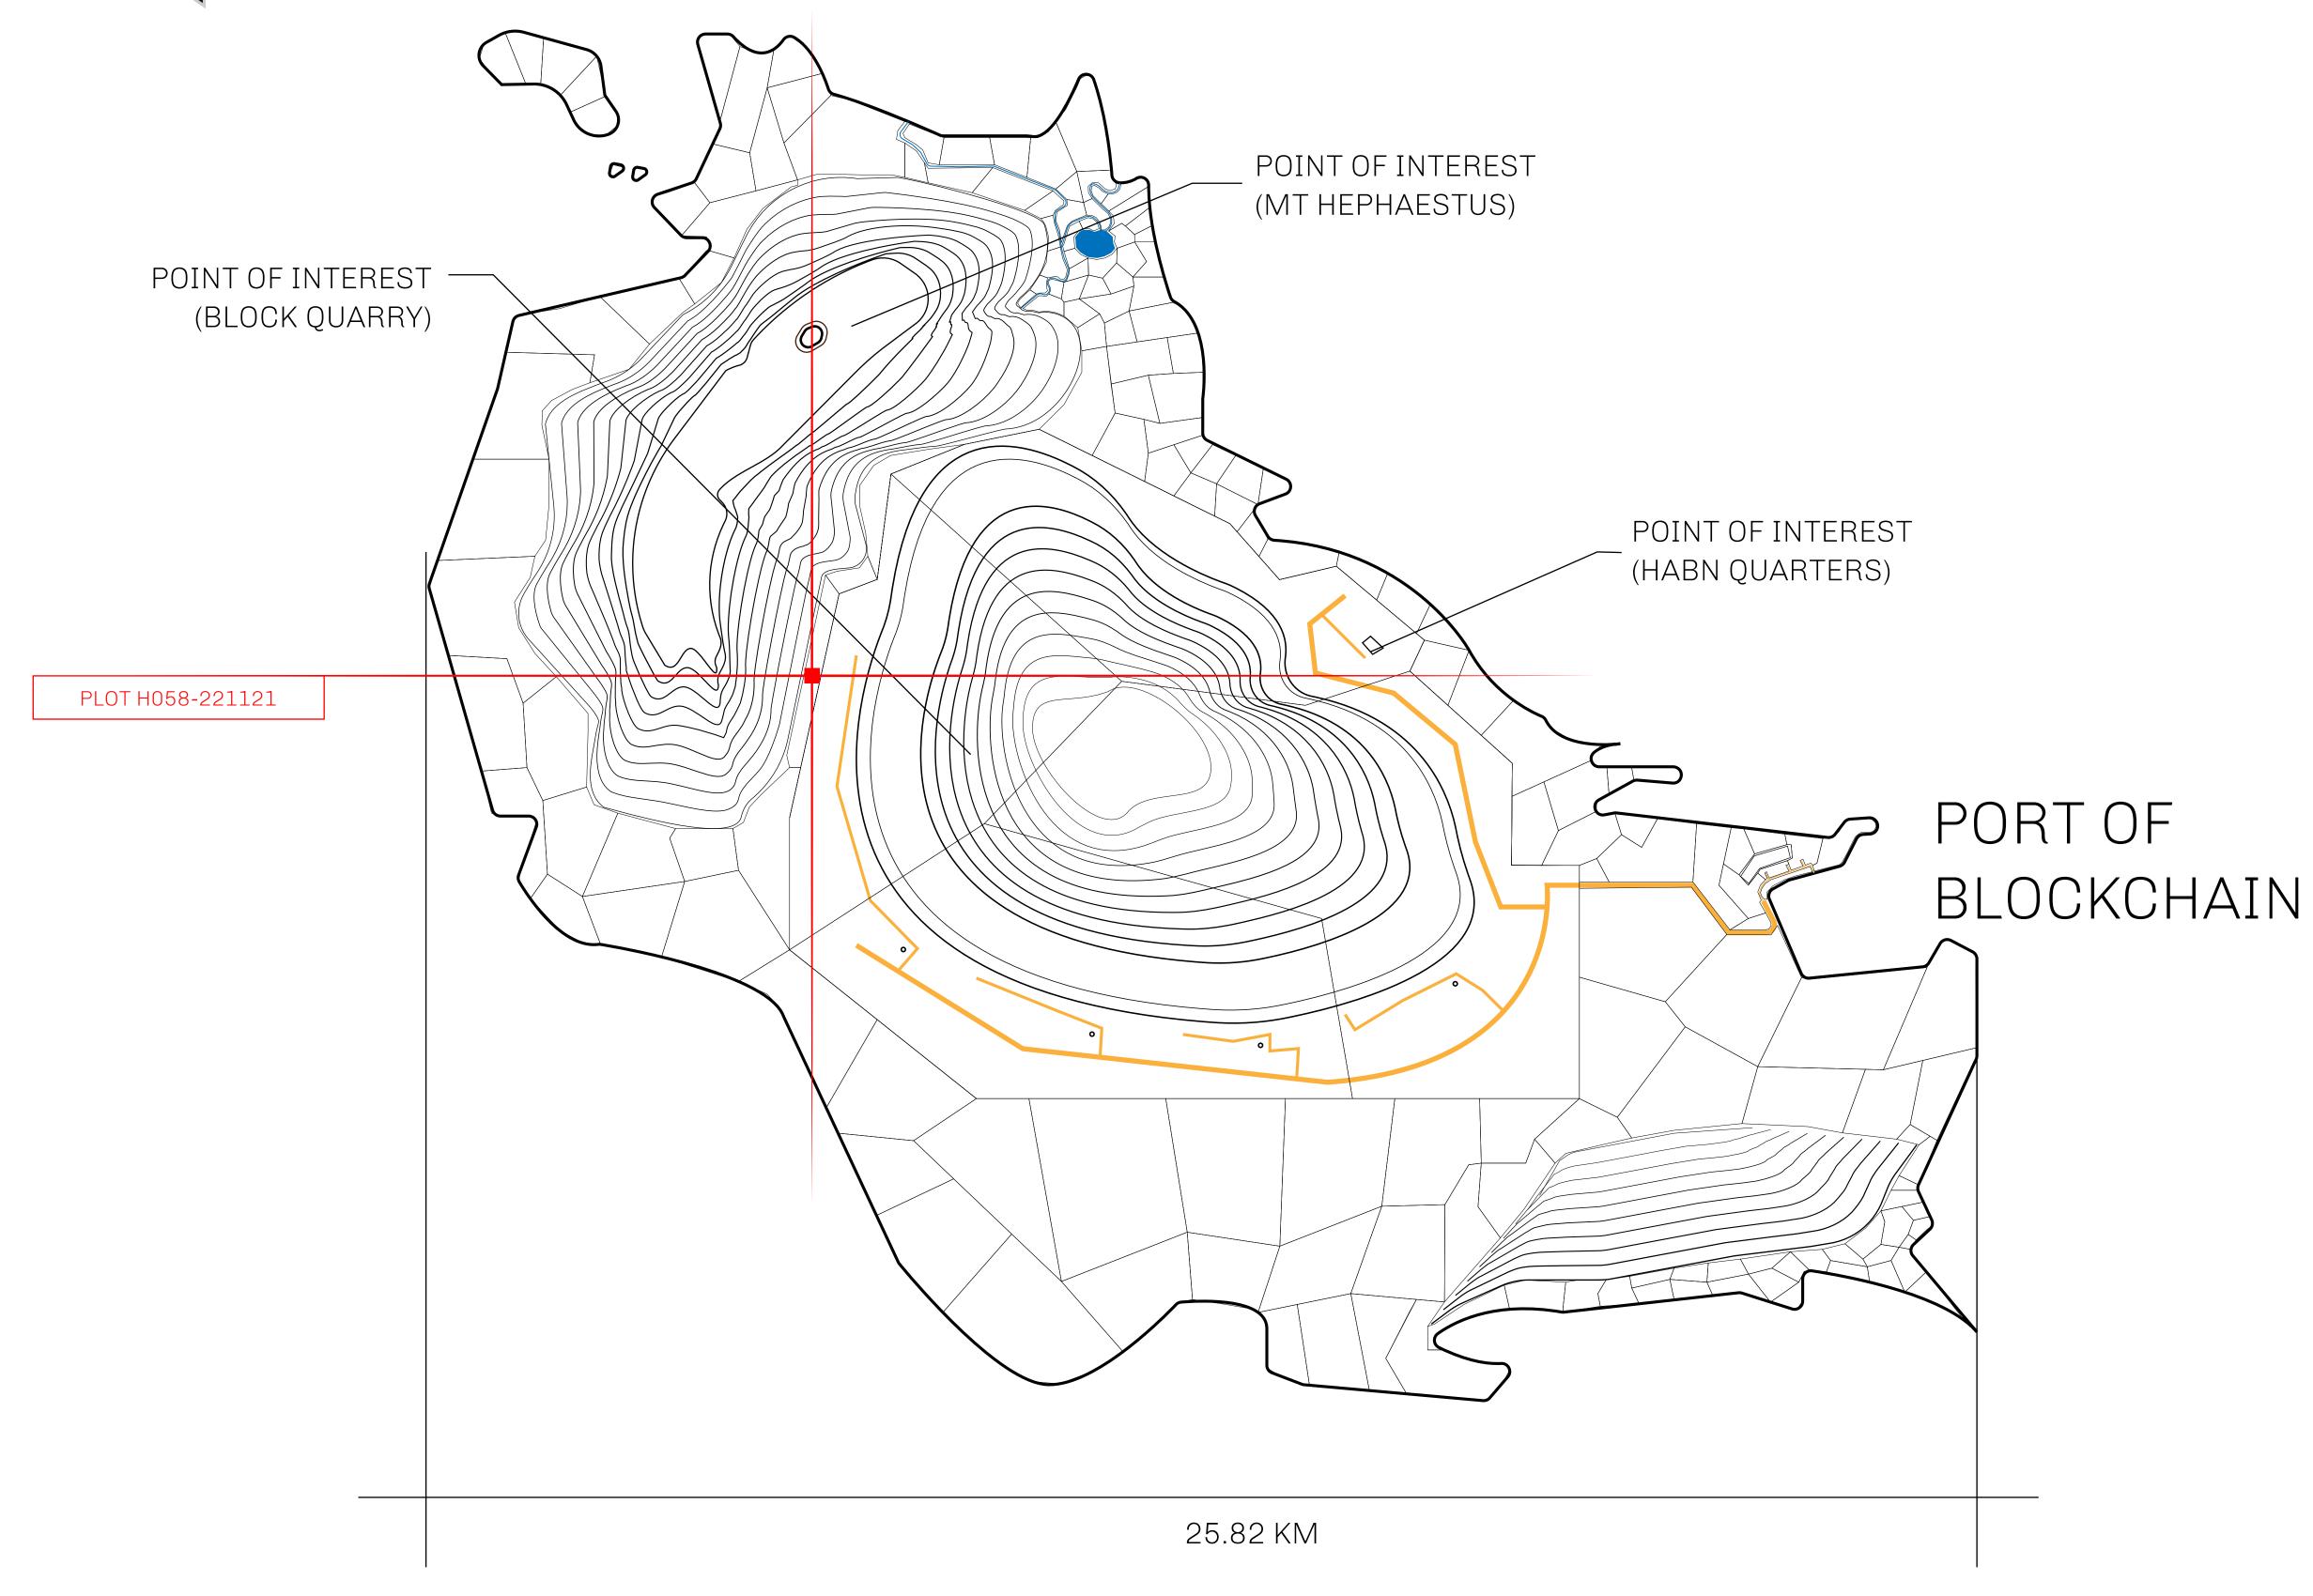

## THE BLOCK PEOPLE

HABN Island is the home of the Block Quarry, the operations center of the sophisticated tools that power financial transactions in the World. BUN, LTT, USDC, USDC platform credits, and NFT transactions and audits are handled on this island.

## GEOGRAPHY

COASTLINE
BORDERS
HIGHEST POINT
LOWEST POINT
PLOTS
SCALE

63.72 KM (39.59 MILES) OCEAN

MT HEPHAESTUS +2097 M PORT OF BLOCKCHAIN -95 M

181 1:50000