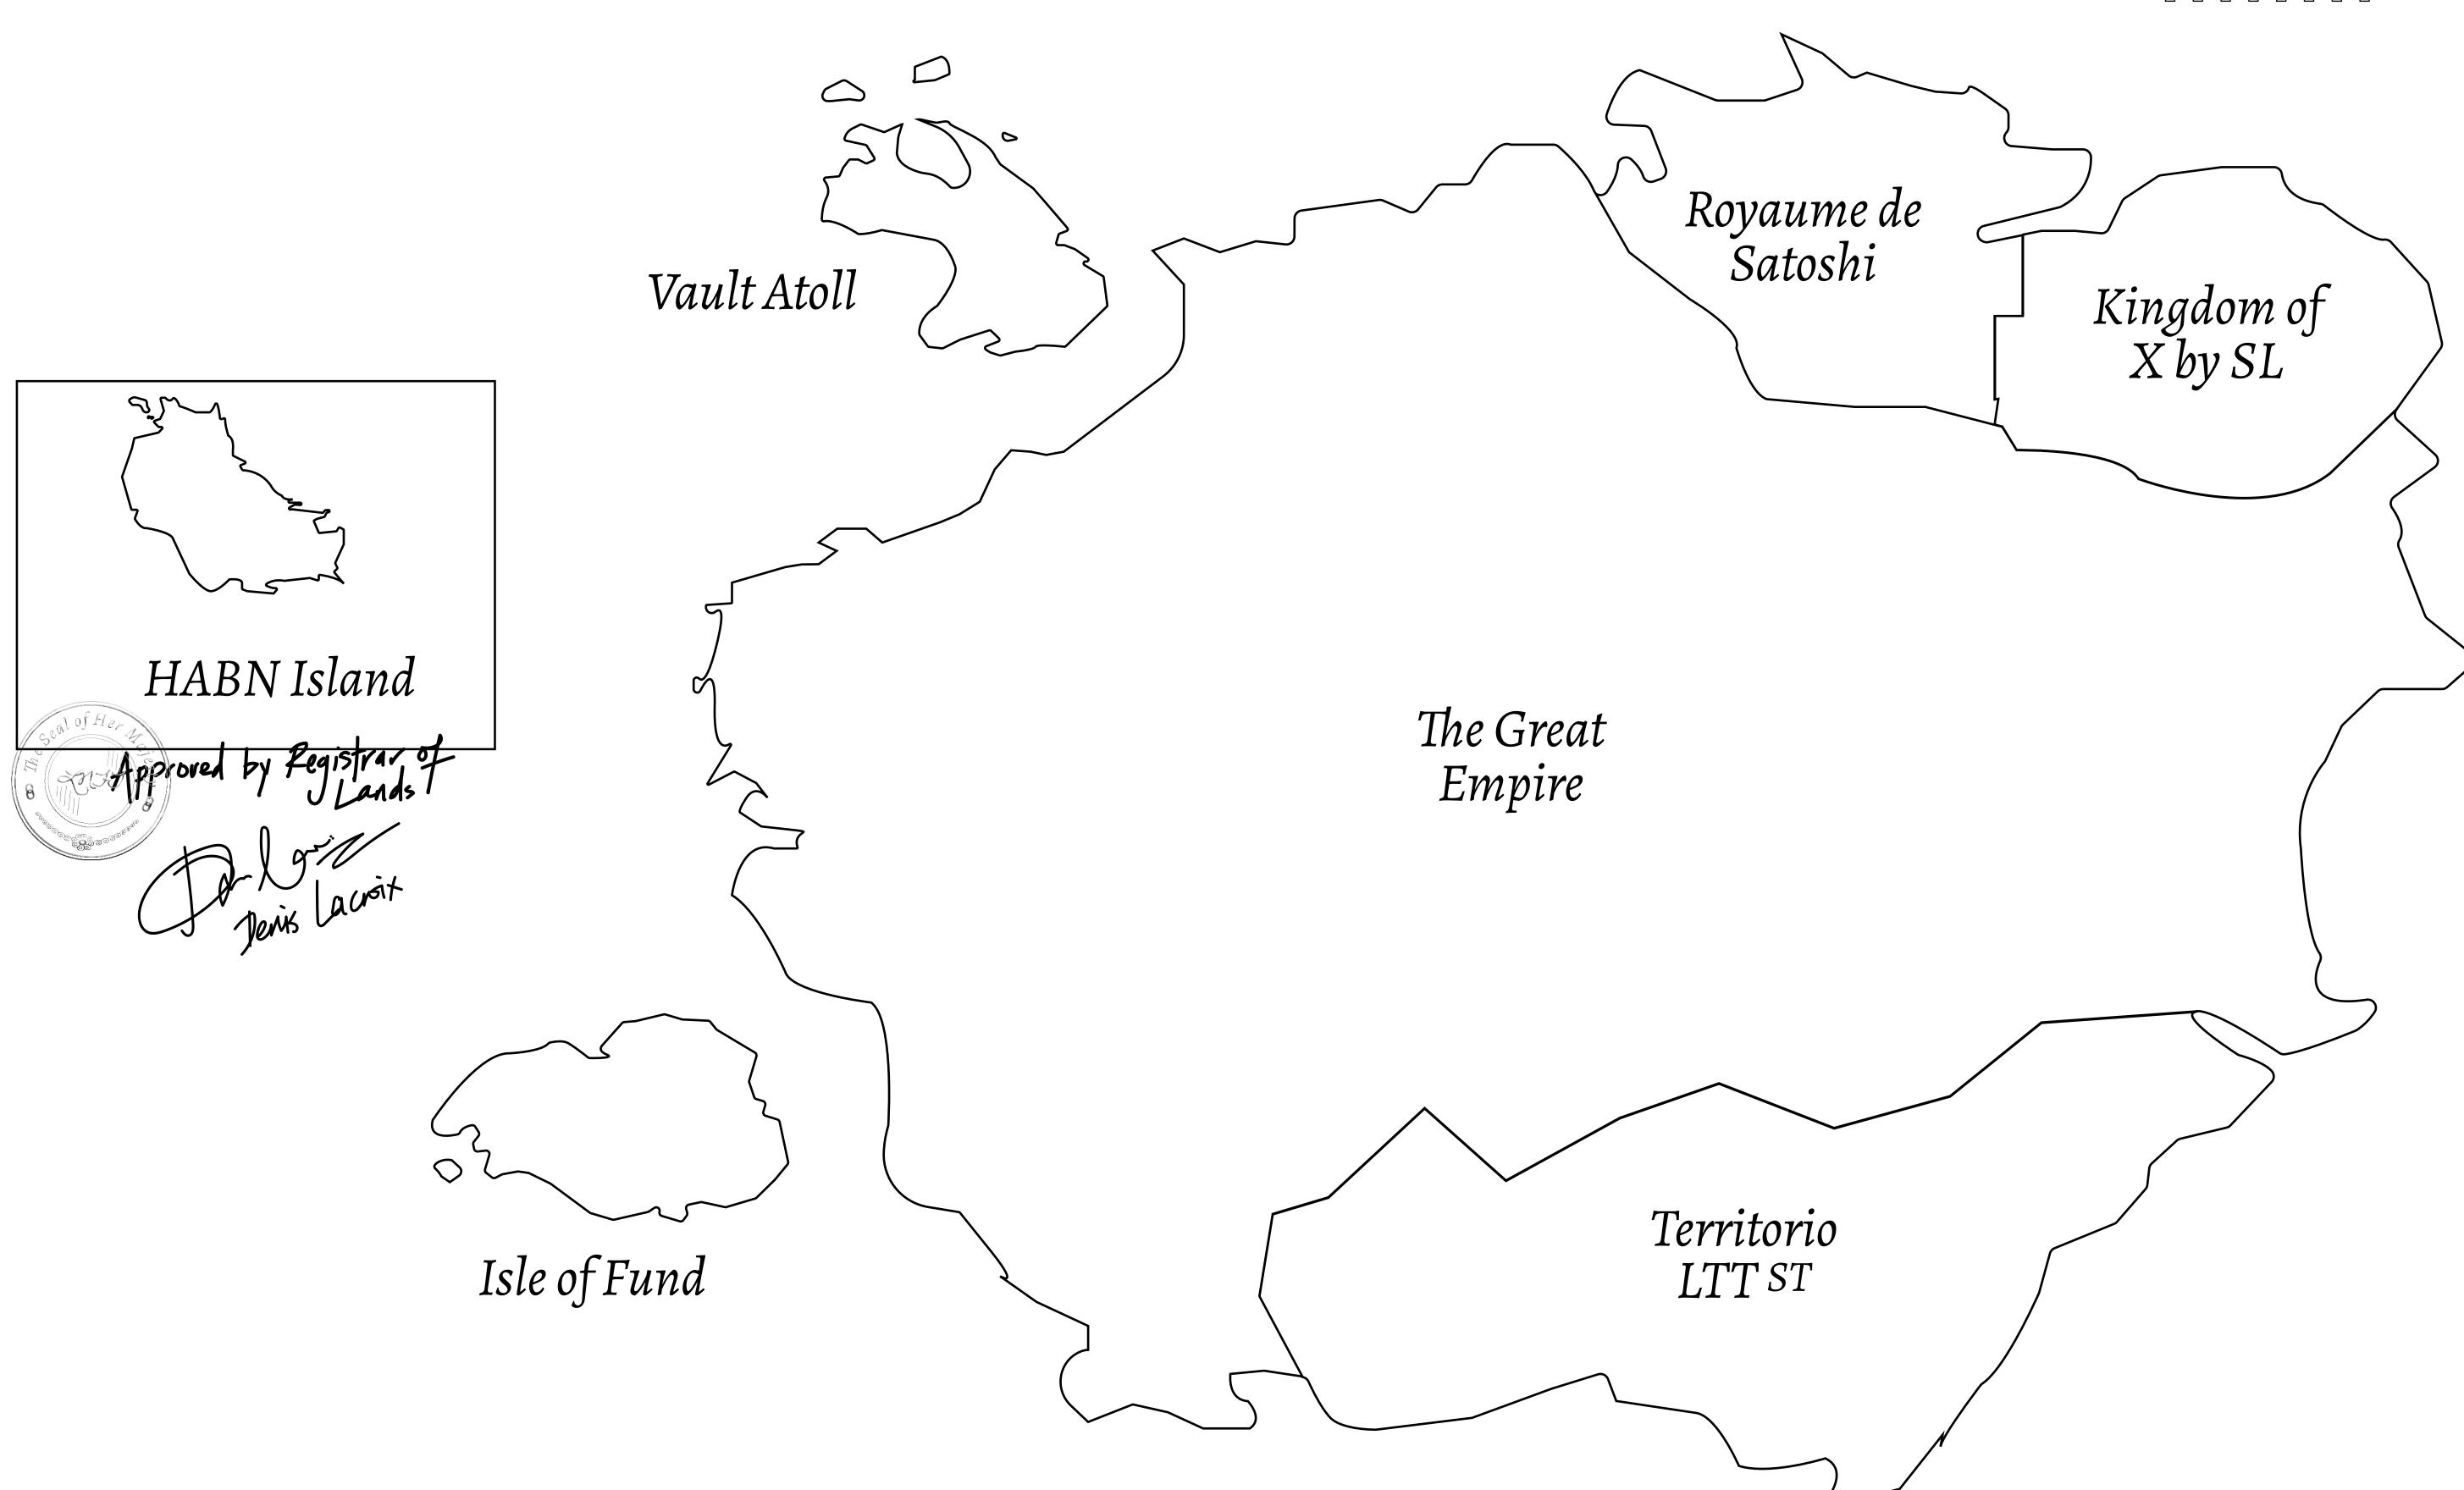

## THE BLOCK PEOPLE

HABN Island is the home of the Block Quarry, the operations center of the sophisticated tools that power financial transactions in the World. BUN, LTT, USDC, USDC platform credits, and NFT transactions and audits are handled on this island.

## GEOGRAPHY

COASTLINE
BORDERS
HIGHEST POINT
LOWEST POINT
PLOTS
SCALE

63.72 KM (39.59 MILES) OCEAN

MT HEPHAESTUS +2097 M PORT OF BLOCKCHAIN -95 M

181 1:50000