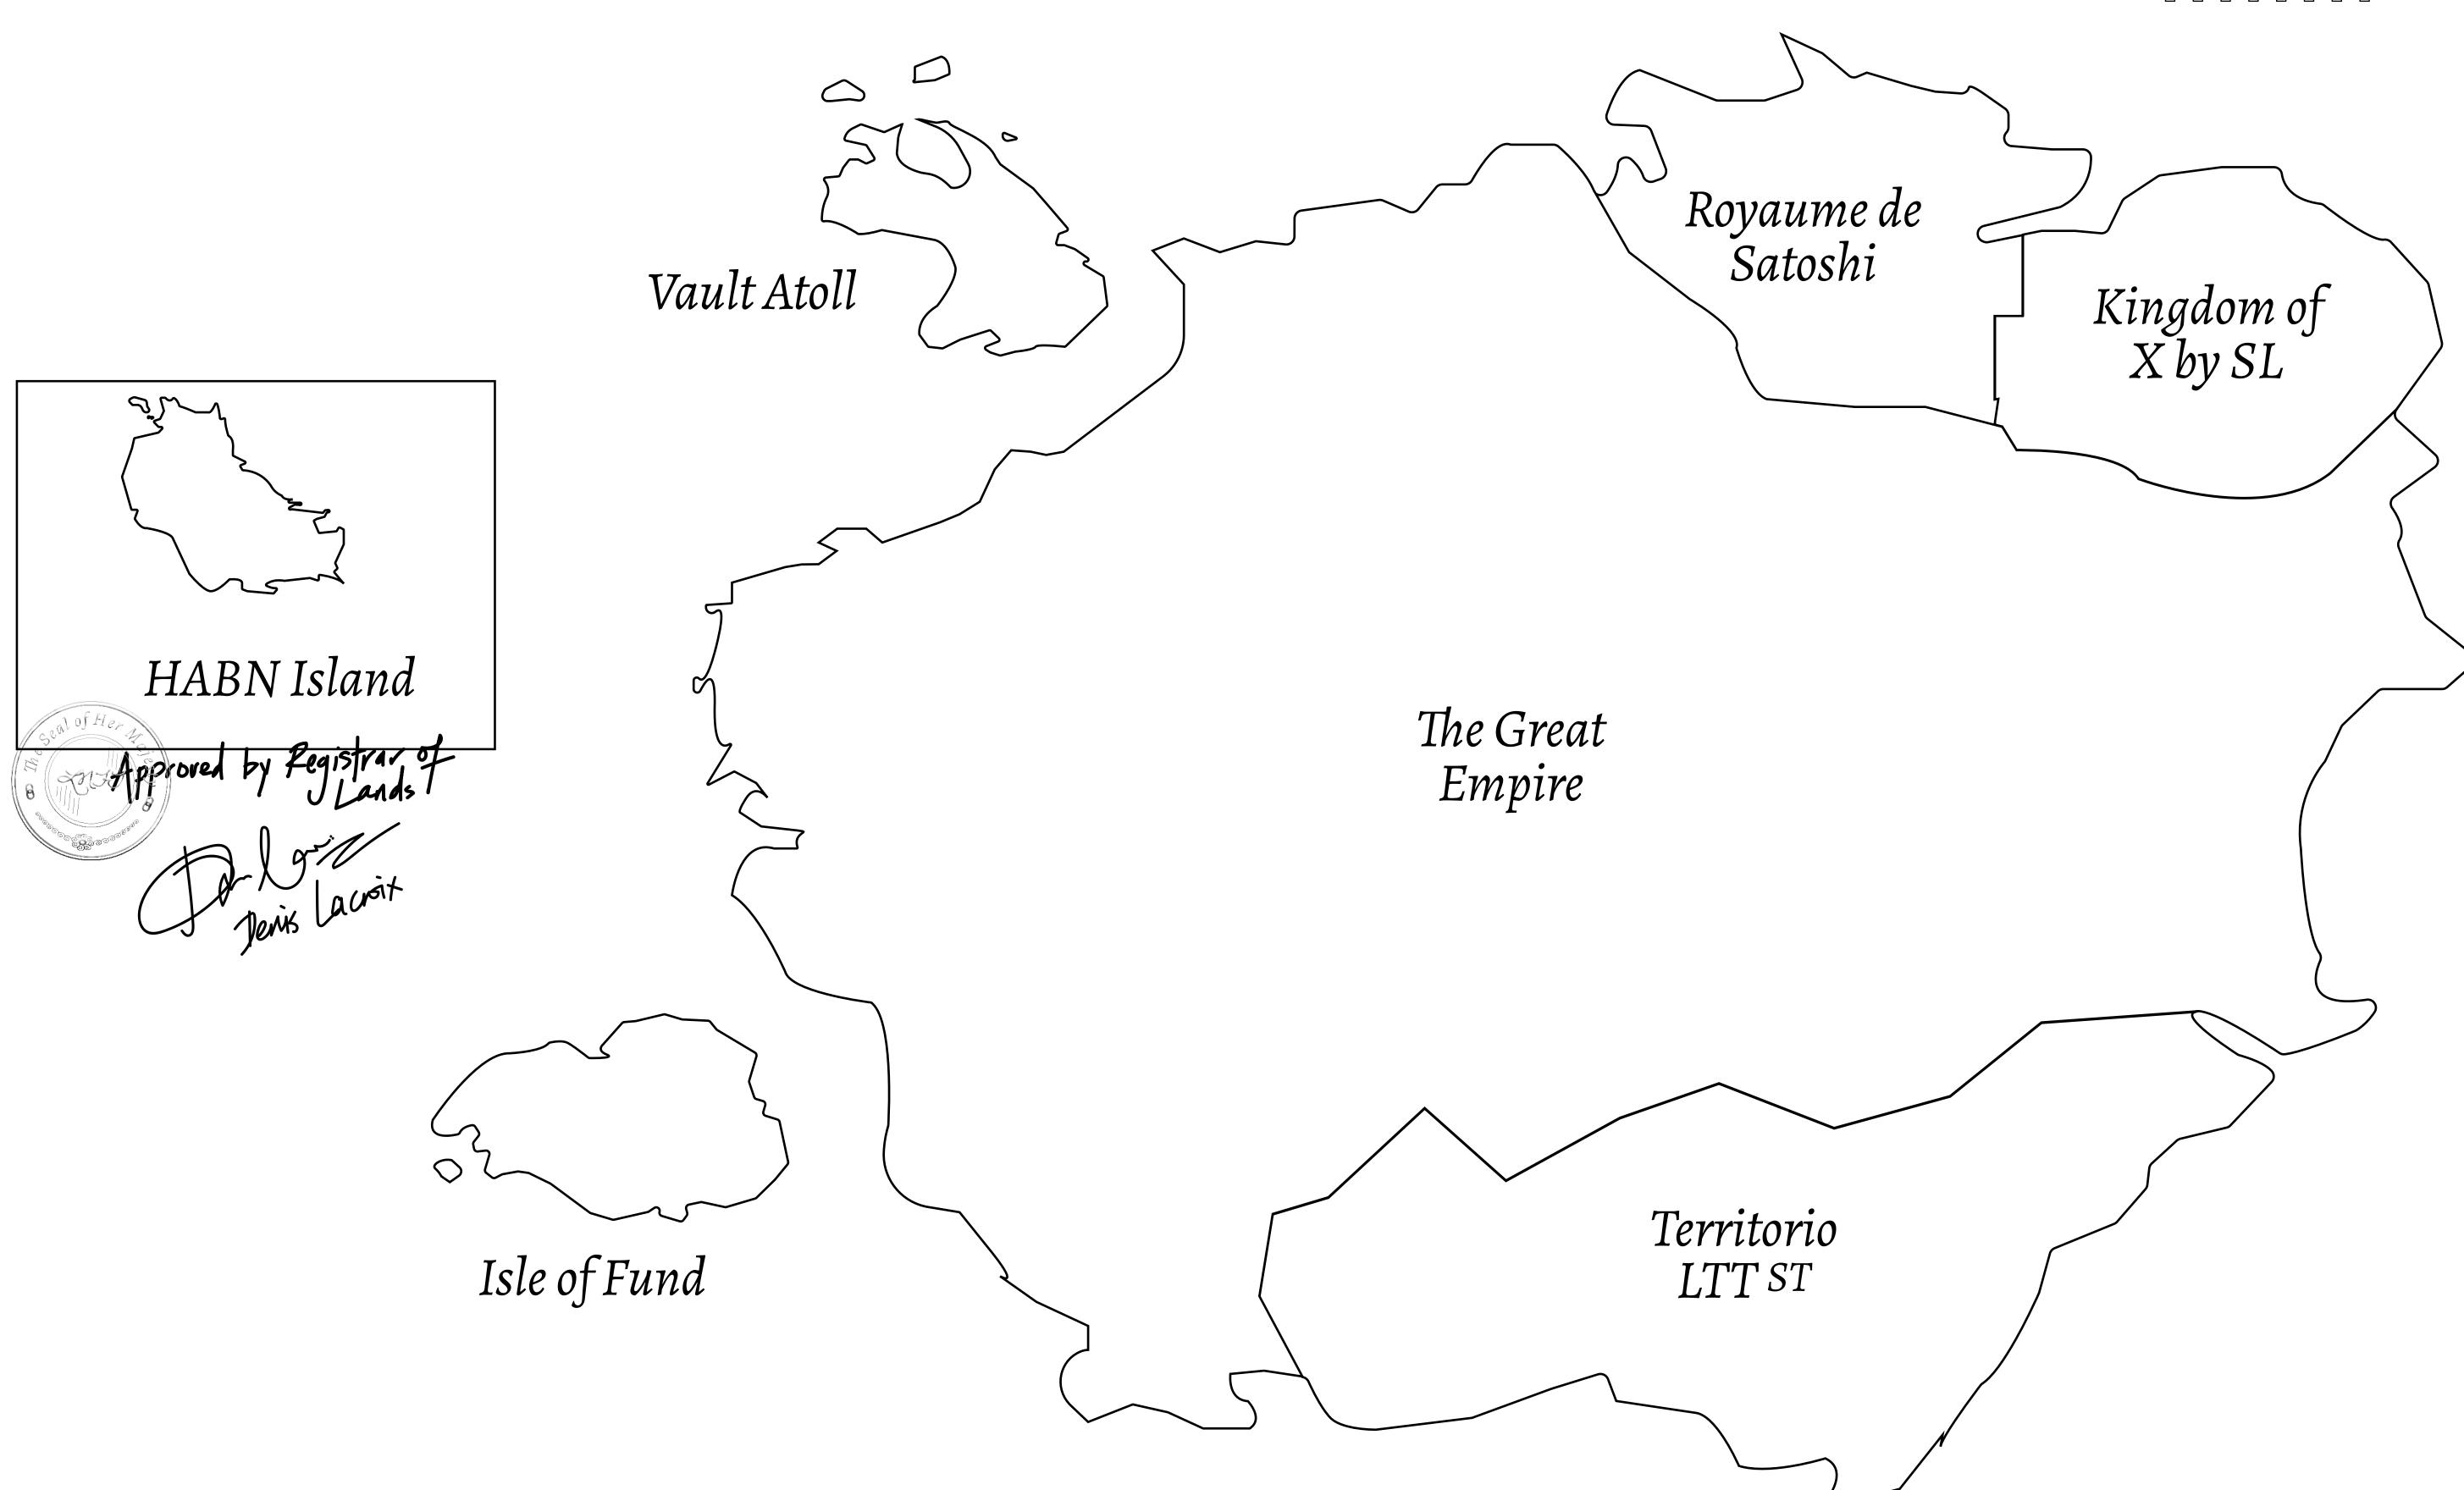

## THE BLOCK PEOPLE

HABN Island is the home of the Block Quarry, the operations center of the sophisticated tools that power financial transactions in the World. BUN, LTT, USDC, USDC platform credits, and NFT transactions and audits are handled on this island.

## GEOGRAPHY

COASTLINE
BORDERS
HIGHEST POINT
LOWEST POINT
PLOTS
SCALE

63.72 KM (39.59 MILES)

OCEAN

MT HEPHAESTUS +2097 M PORT OF BLOCKCHAIN -95 M

181 1:50000

OWNER ENTITLEMENT

| H.M. LNFT Land Registry |             | TITLE NUMBER                             |
|-------------------------|-------------|------------------------------------------|
|                         |             | H056-221121                              |
| ADMINISTRATIVE AREA     | HABN ISLAND | ISSUED 22 November 2021 6. SCALE 1/50000 |
|                         |             | Seal of the table                        |