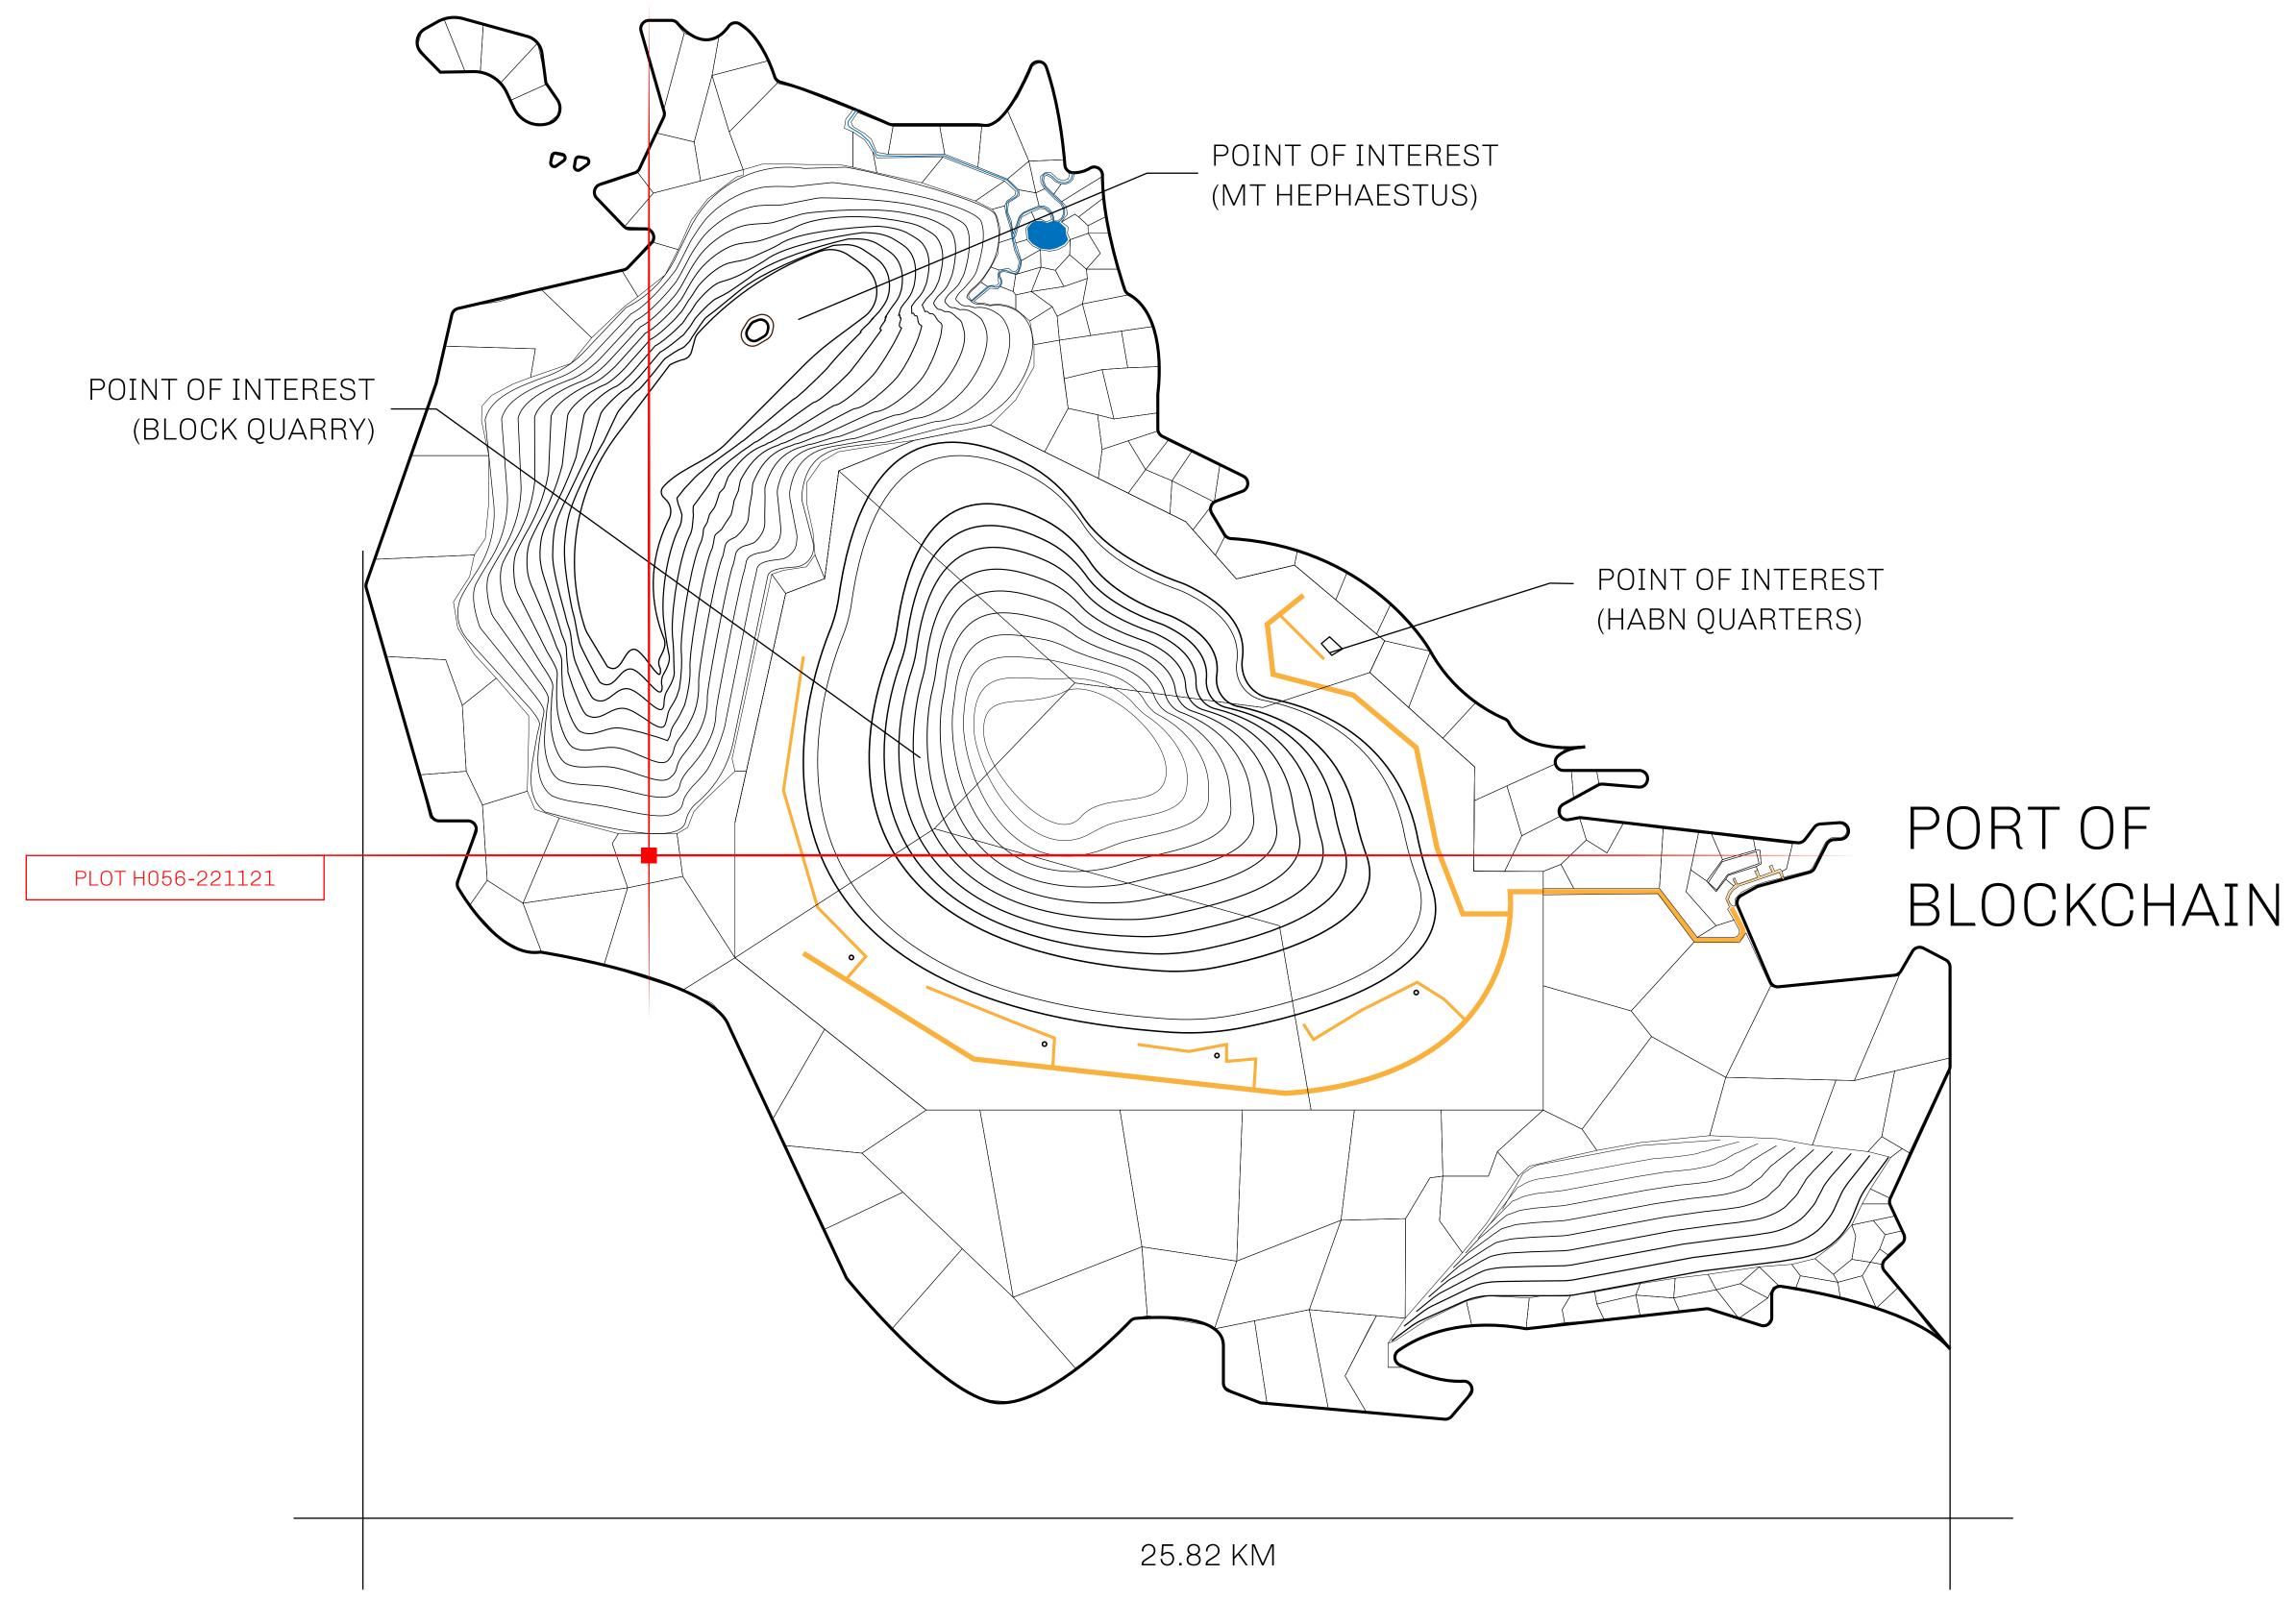

## GEOGRAPHY

COASTLINE
BORDERS
HIGHEST POINT
LOWEST POINT
PLOTS
SCALE

63.72 KM (39.59 MILES)

OCEAN

MT HEPHAESTUS +2097 M PORT OF BLOCKCHAIN -95 M

181 1:50000

OWNER ENTITLEMENT

| H.M. LNFT Land Registry |             | TITLE NUMBER                             |
|-------------------------|-------------|------------------------------------------|
|                         |             | H056-221121                              |
| ADMINISTRATIVE AREA     | HABN ISLAND | ISSUED 22 November 2021 6. SCALE 1/50000 |
|                         |             | Seal of the table                        |

**Type W-HABN: Mint 4 NFT Stories** 

THE RANGE OF HEPHAESTUS +2097 M

PLOT H056 BOUNDARY: 3.55 KM PLOT HO