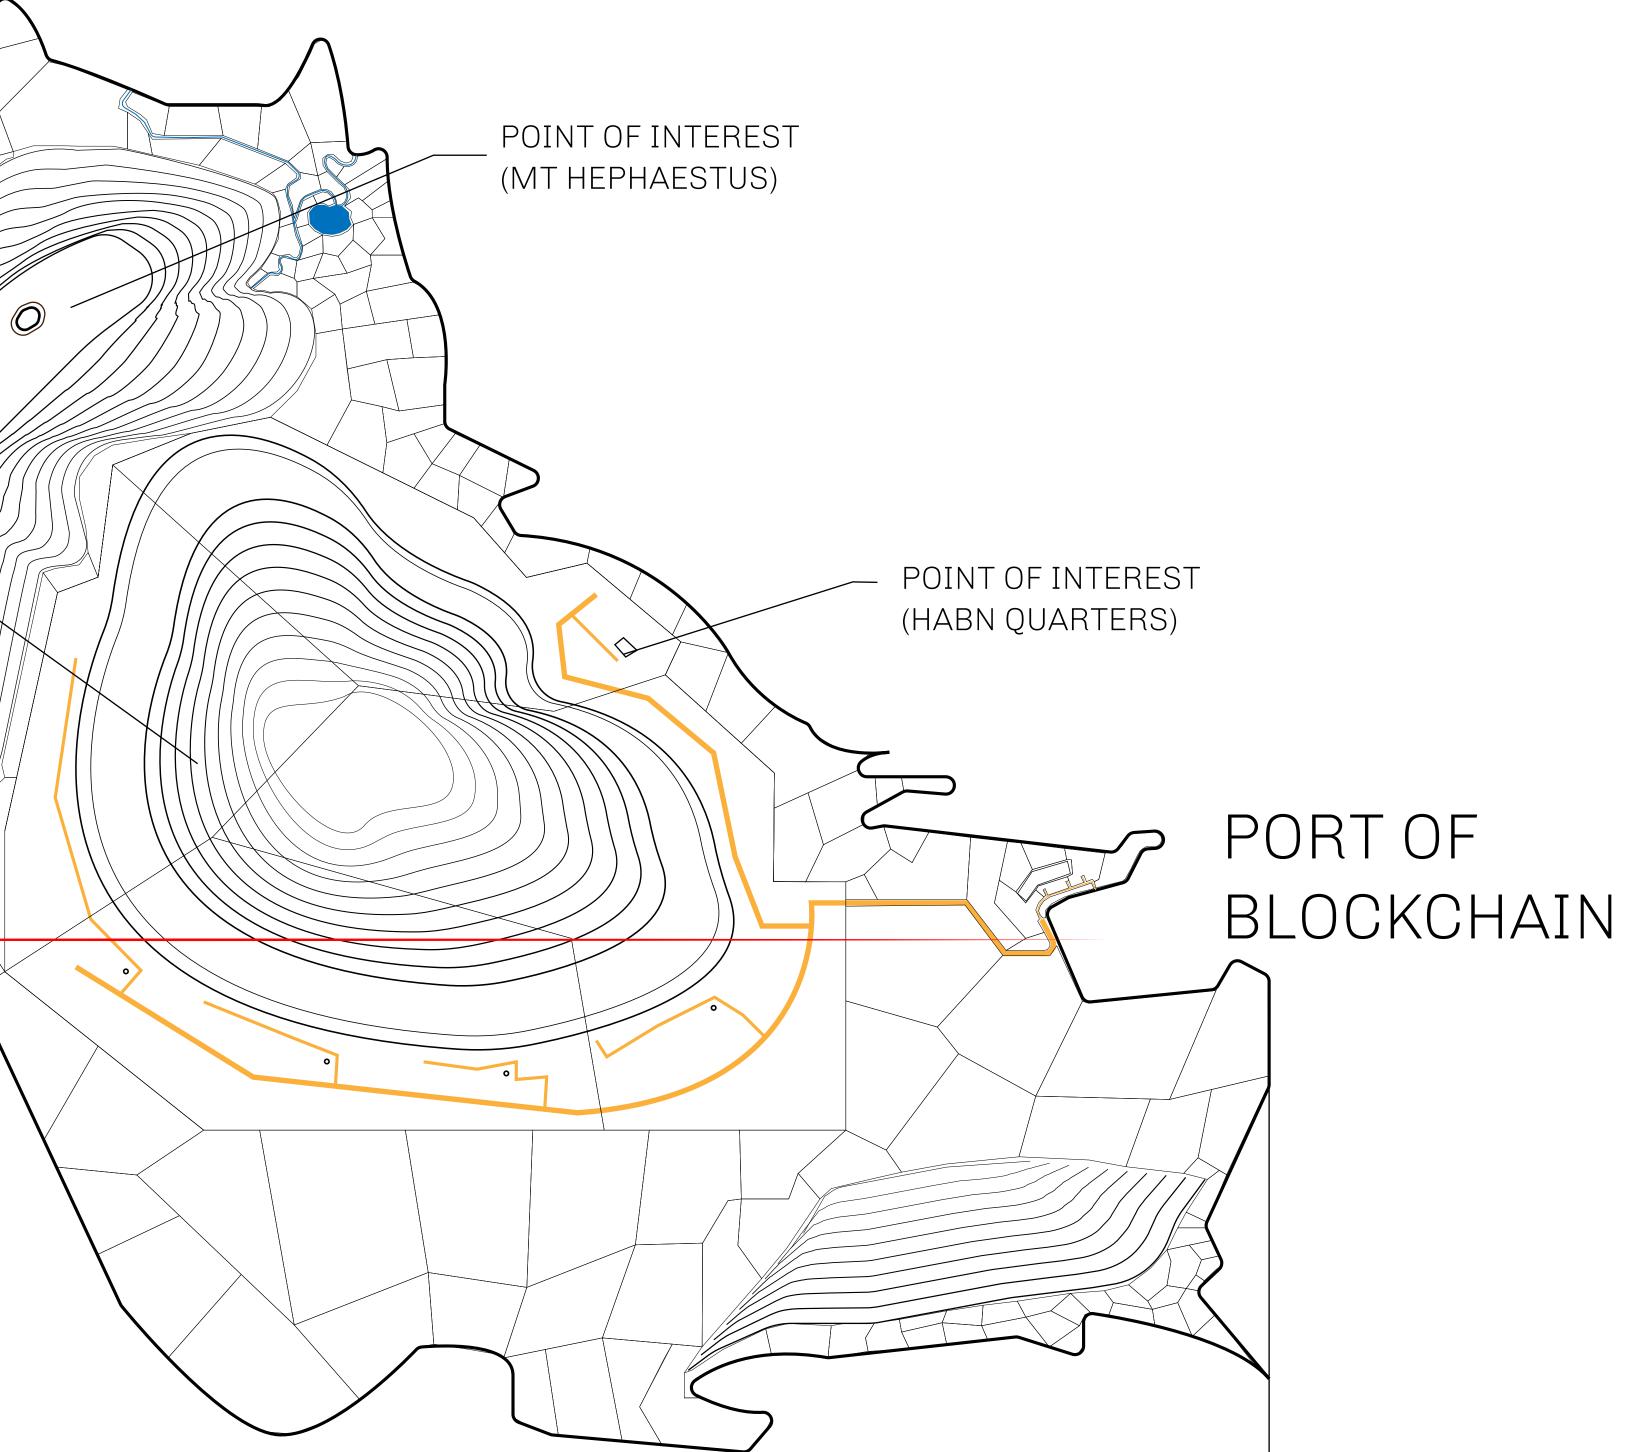

#### THE BLOCK PEOPLE

HABN Island is the home of the Block Quarry, the operations center of the sophisticated tools that power financial transactions in the World. BUN, LTT, USDC, USDC platform credits, and NFT transactions and audits are handled on this island.

#### POINT OF INTEREST (BLOCK QUARRY)

PLOT H054-221121

#### GEOGRAPHY

COASTLINE BORDERS HIGHEST POINT LOWEST POINT PLOTS SCALE 63.72 KM (39.59 MILES) OCEAN MT HEPHAESTUS +2097 M PORT OF BLOCKCHAIN -95 M 181 1:50000

| <b>Y</b> | TITLE NUMBER<br>H054-221121 |  |  |               |
|----------|-----------------------------|--|--|---------------|
|          |                             |  |  |               |
|          |                             |  |  | CONT OF THE T |

## PLOT H054 BOUNDARY: 4.96 KM