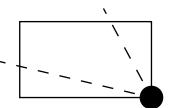

### PLOT H

OFFICIAL PERSPECTIVE SHEET FOR FILING

Indicate vantage point for each drawing. Copy and mark each sheet required prior to filing.

Guide - Vantage point should be indicated as shown in the diagram: