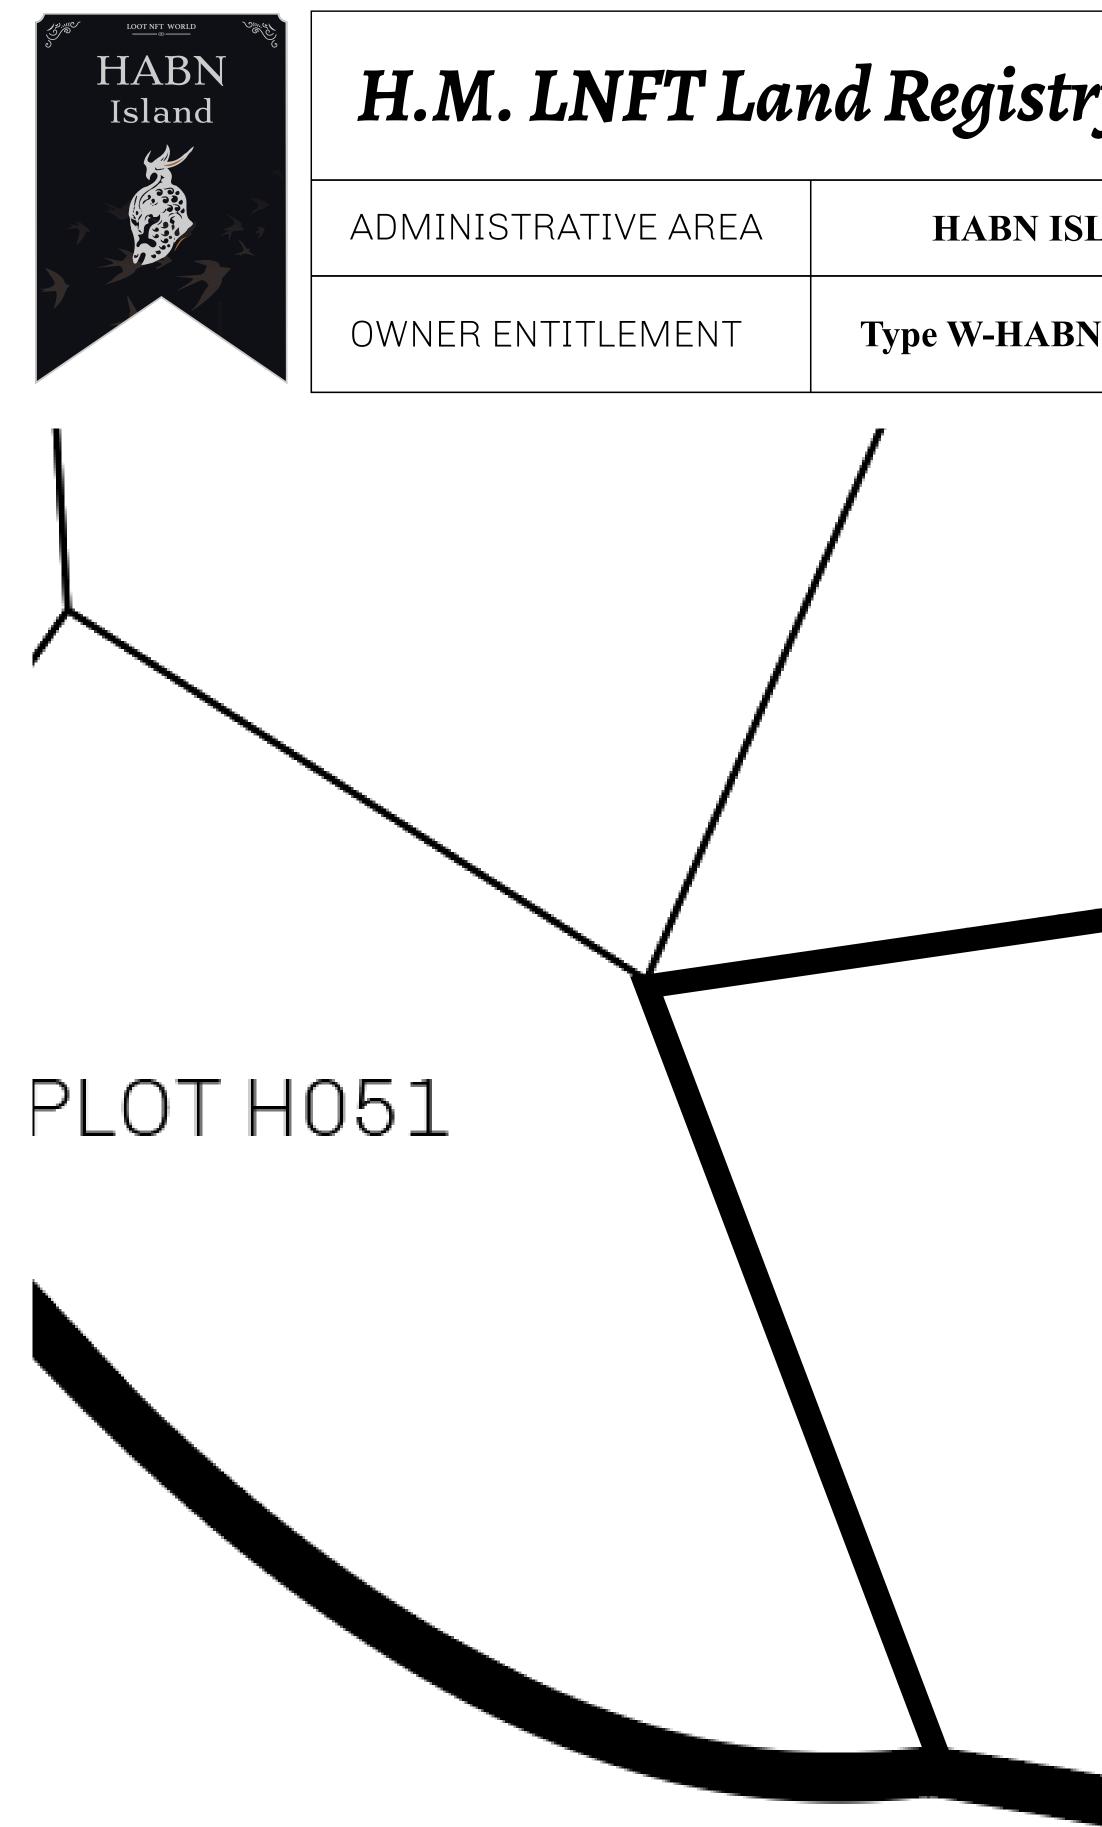

# LOOT NFT WORLD $\int$



 $\bigcirc$ 



Isle of Fund







#### THE BLOCK PEOPLE

HABN Island is the home of the Block Quarry, the operations center of the sophisticated tools that power financial transactions in the World. BUN, LTT, USDC, USDC platform credits, and NFT transactions and audits are handled on this island.

00

#### POINT OF INTEREST (BLOCK QUARRY)

PLOT H054-221121

#### GEOGRAPHY

COASTLINE BORDERS HIGHEST POINT LOWEST POINT PLOTS SCALE 63.72 KM (39.59 MILES) OCEAN MT HEPHAESTUS +2097 M PORT OF BLOCKCHAIN -95 M 181 1:50000











| <b>Y</b> | TITLE NUMBER<br>H054-221121 |  |  |               |
|----------|-----------------------------|--|--|---------------|
|          |                             |  |  |               |
|          |                             |  |  | CONT OF THE T |

#### **Type W-HABN: Mint 4 NFT Stories**

## PLOT H054 BOUNDARY: 4.96 KM







### PLOT H



OFFICIAL PERSPECTIVE SHEET FOR FILING

Indicate vantage point for each drawing. Copy and mark each sheet required prior to filing.

Guide - Vantage point should be indicated as shown in the diagram: