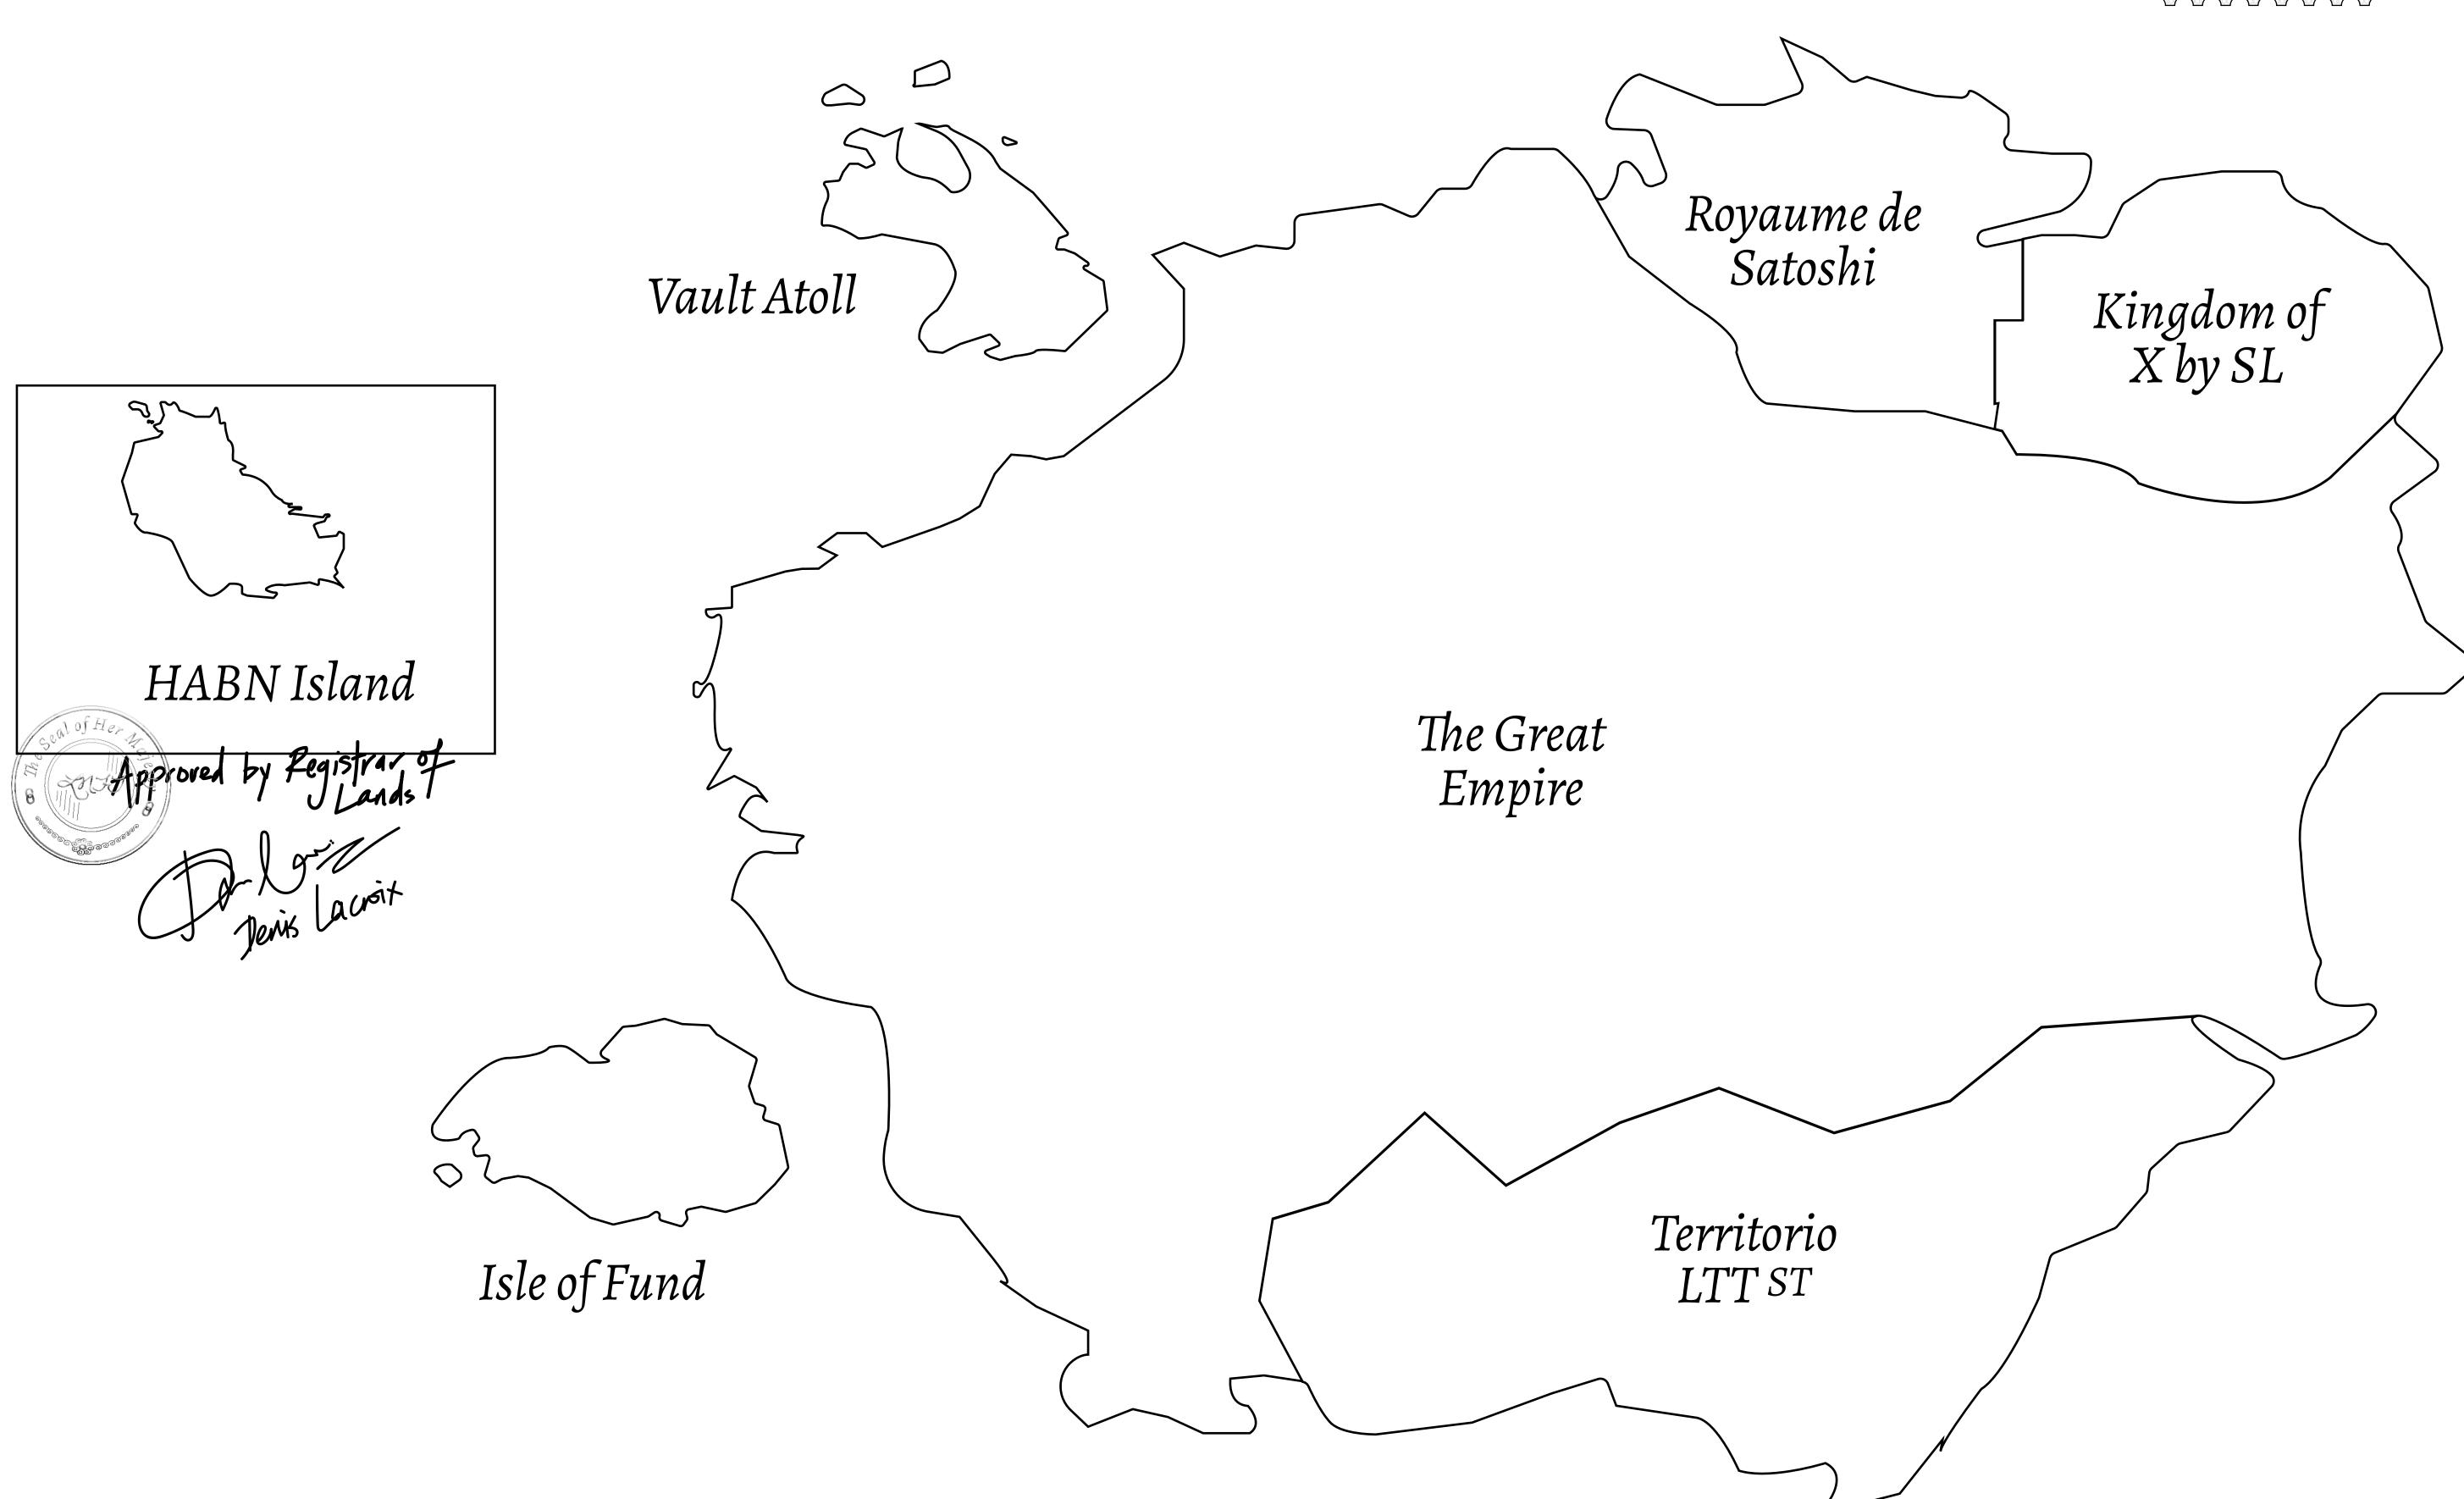

## GEOGRAPHY

COASTLINE
BORDERS
HIGHEST POINT
LOWEST POINT
PLOTS
SCALE

63.72 KM (39.59 MILES) OCEAN

MT HEPHAESTUS +2097 M PORT OF BLOCKCHAIN -95 M

181 1:50000

| H.M. LNFT Land Registry |  | TITLE NUMBER <b>H053-221121</b> |  |  |                 |
|-------------------------|--|---------------------------------|--|--|-----------------|
|                         |  |                                 |  |  |                 |
|                         |  | •                               |  |  | Seal of the the |