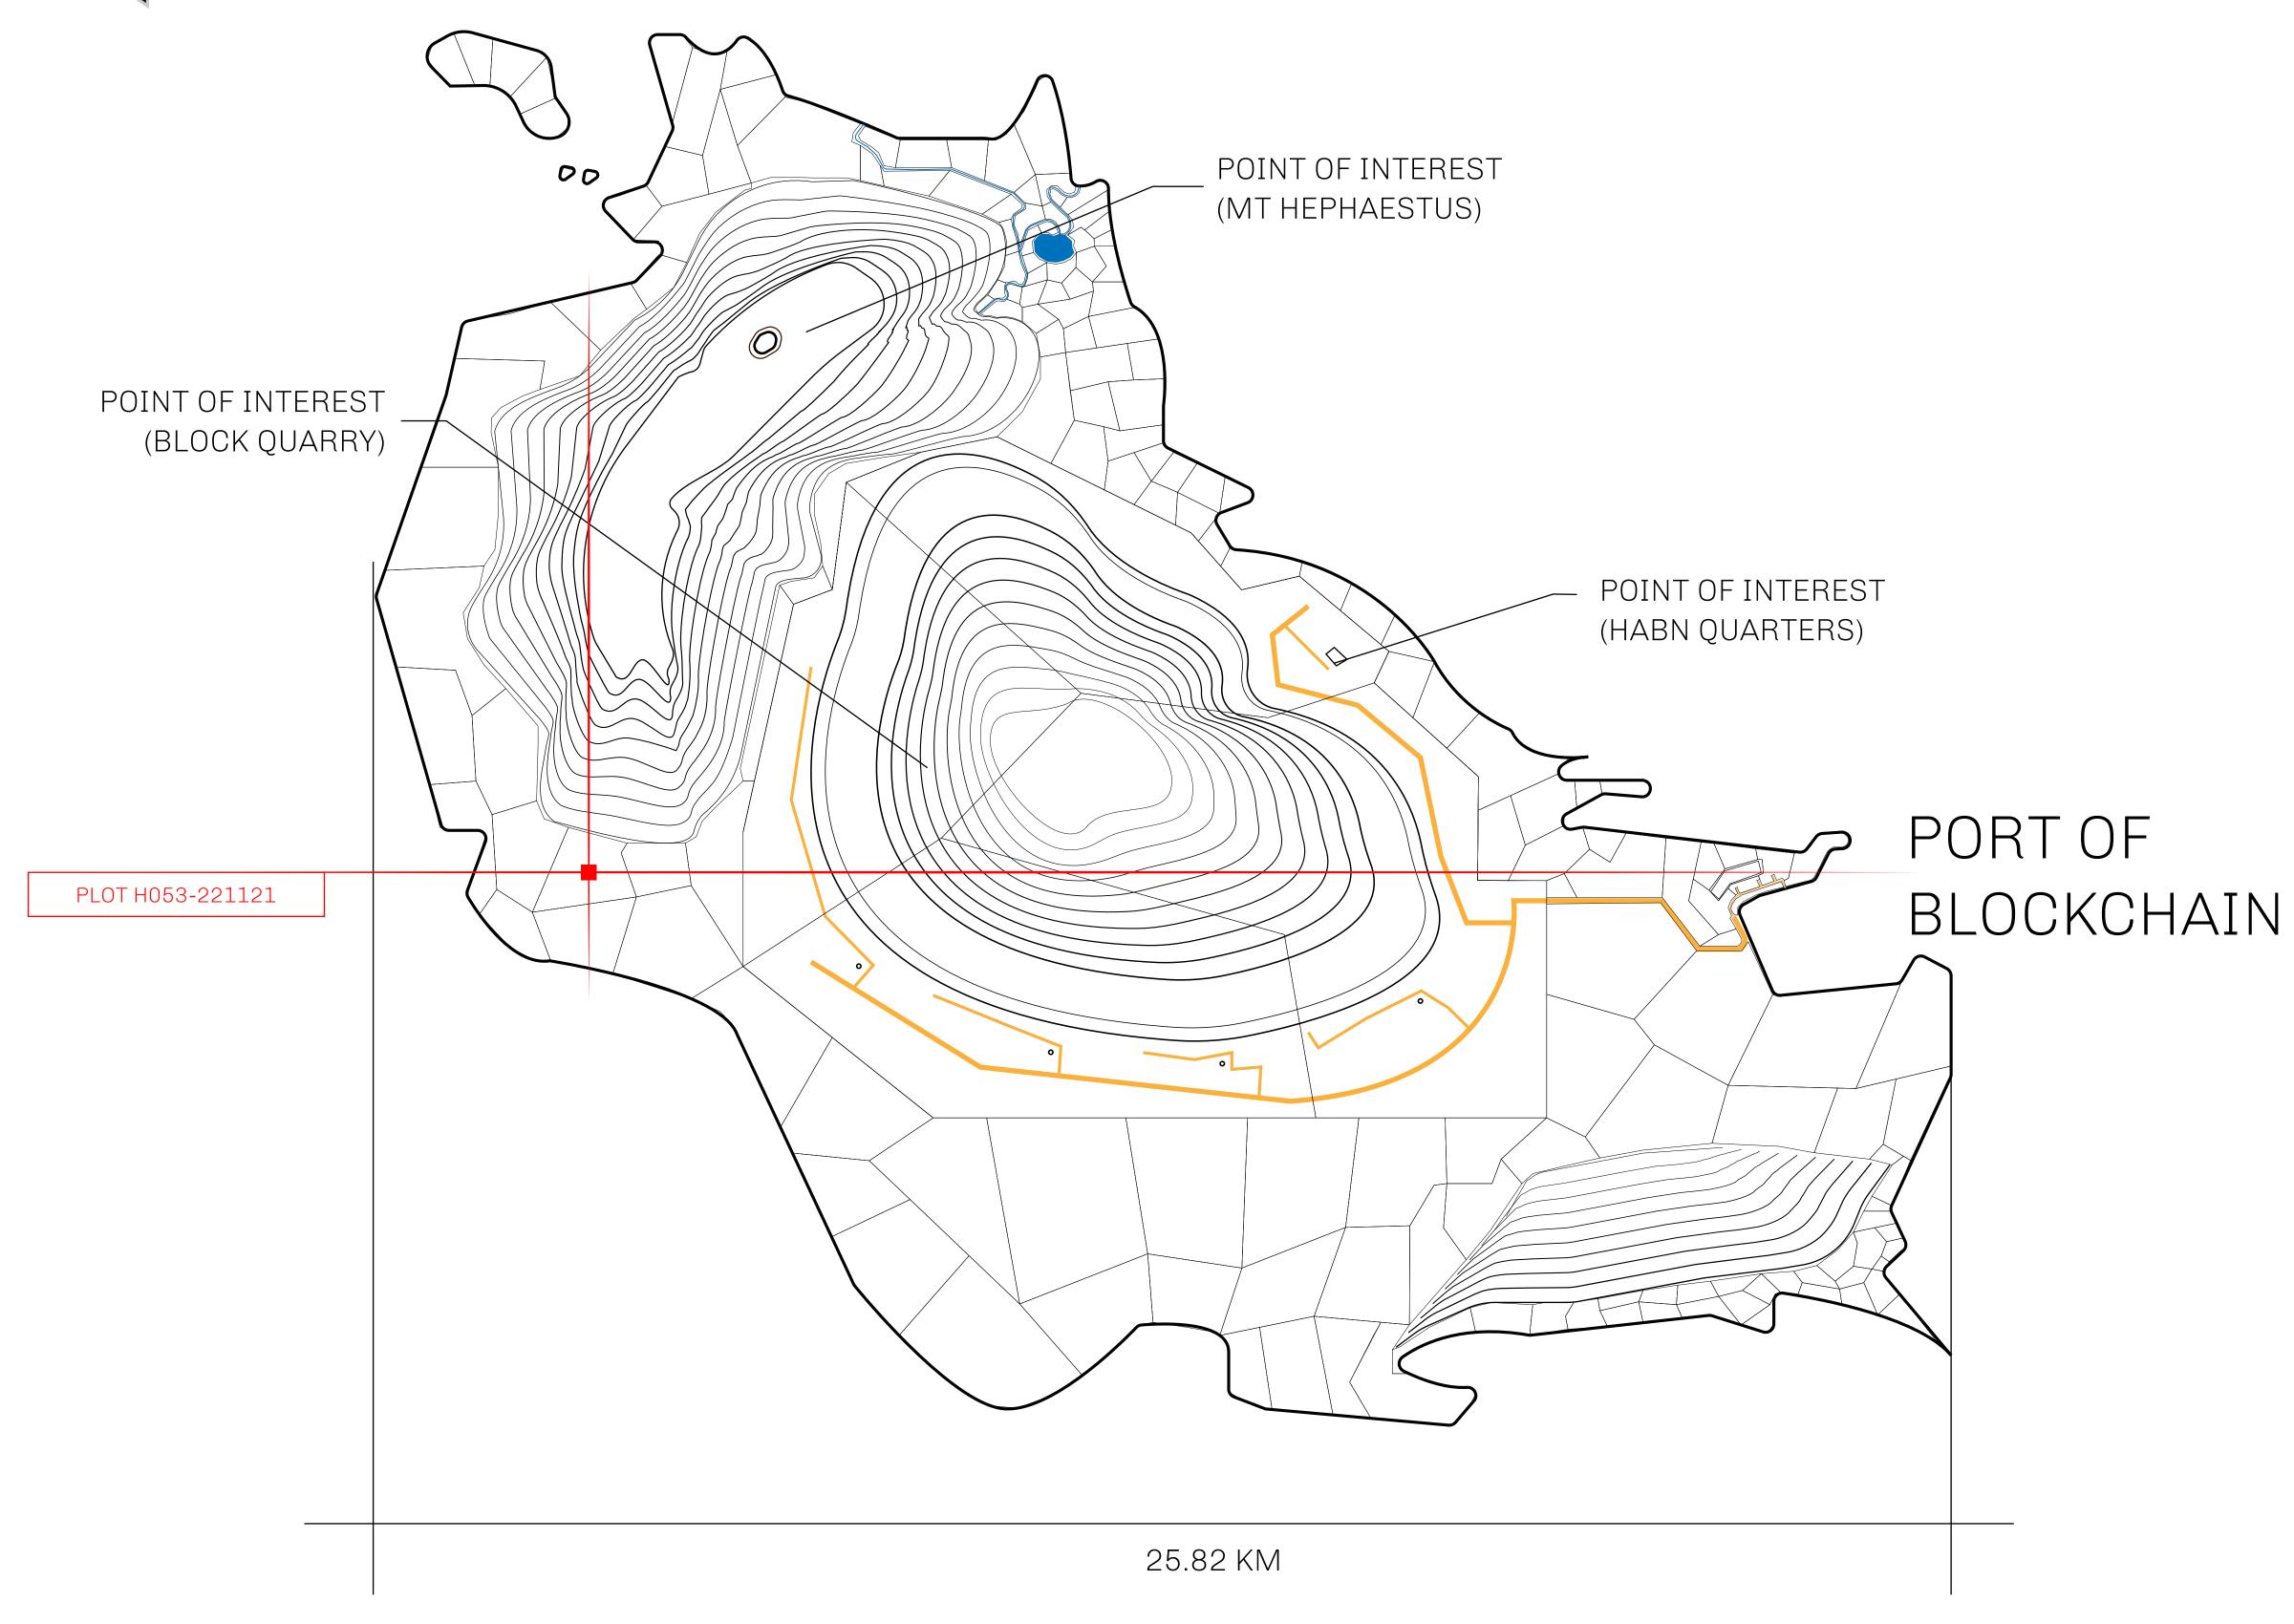

## THE BLOCK PEOPLE

HABN Island is the home of the Block Quarry, the operations center of the sophisticated tools that power financial transactions in the World. BUN, LTT, USDC, USDC platform credits, and NFT transactions and audits are handled on this island.

## GEOGRAPHY

COASTLINE
BORDERS
HIGHEST POINT
LOWEST POINT
PLOTS
SCALE

63.72 KM (39.59 MILES) OCEAN

MT HEPHAESTUS +2097 M PORT OF BLOCKCHAIN -95 M

181 1:50000

| H.M. LNFT Land Registry |  | TITLE NUMBER <b>H053-221121</b> |  |  |                 |
|-------------------------|--|---------------------------------|--|--|-----------------|
|                         |  |                                 |  |  |                 |
|                         |  | •                               |  |  | Seal of the the |