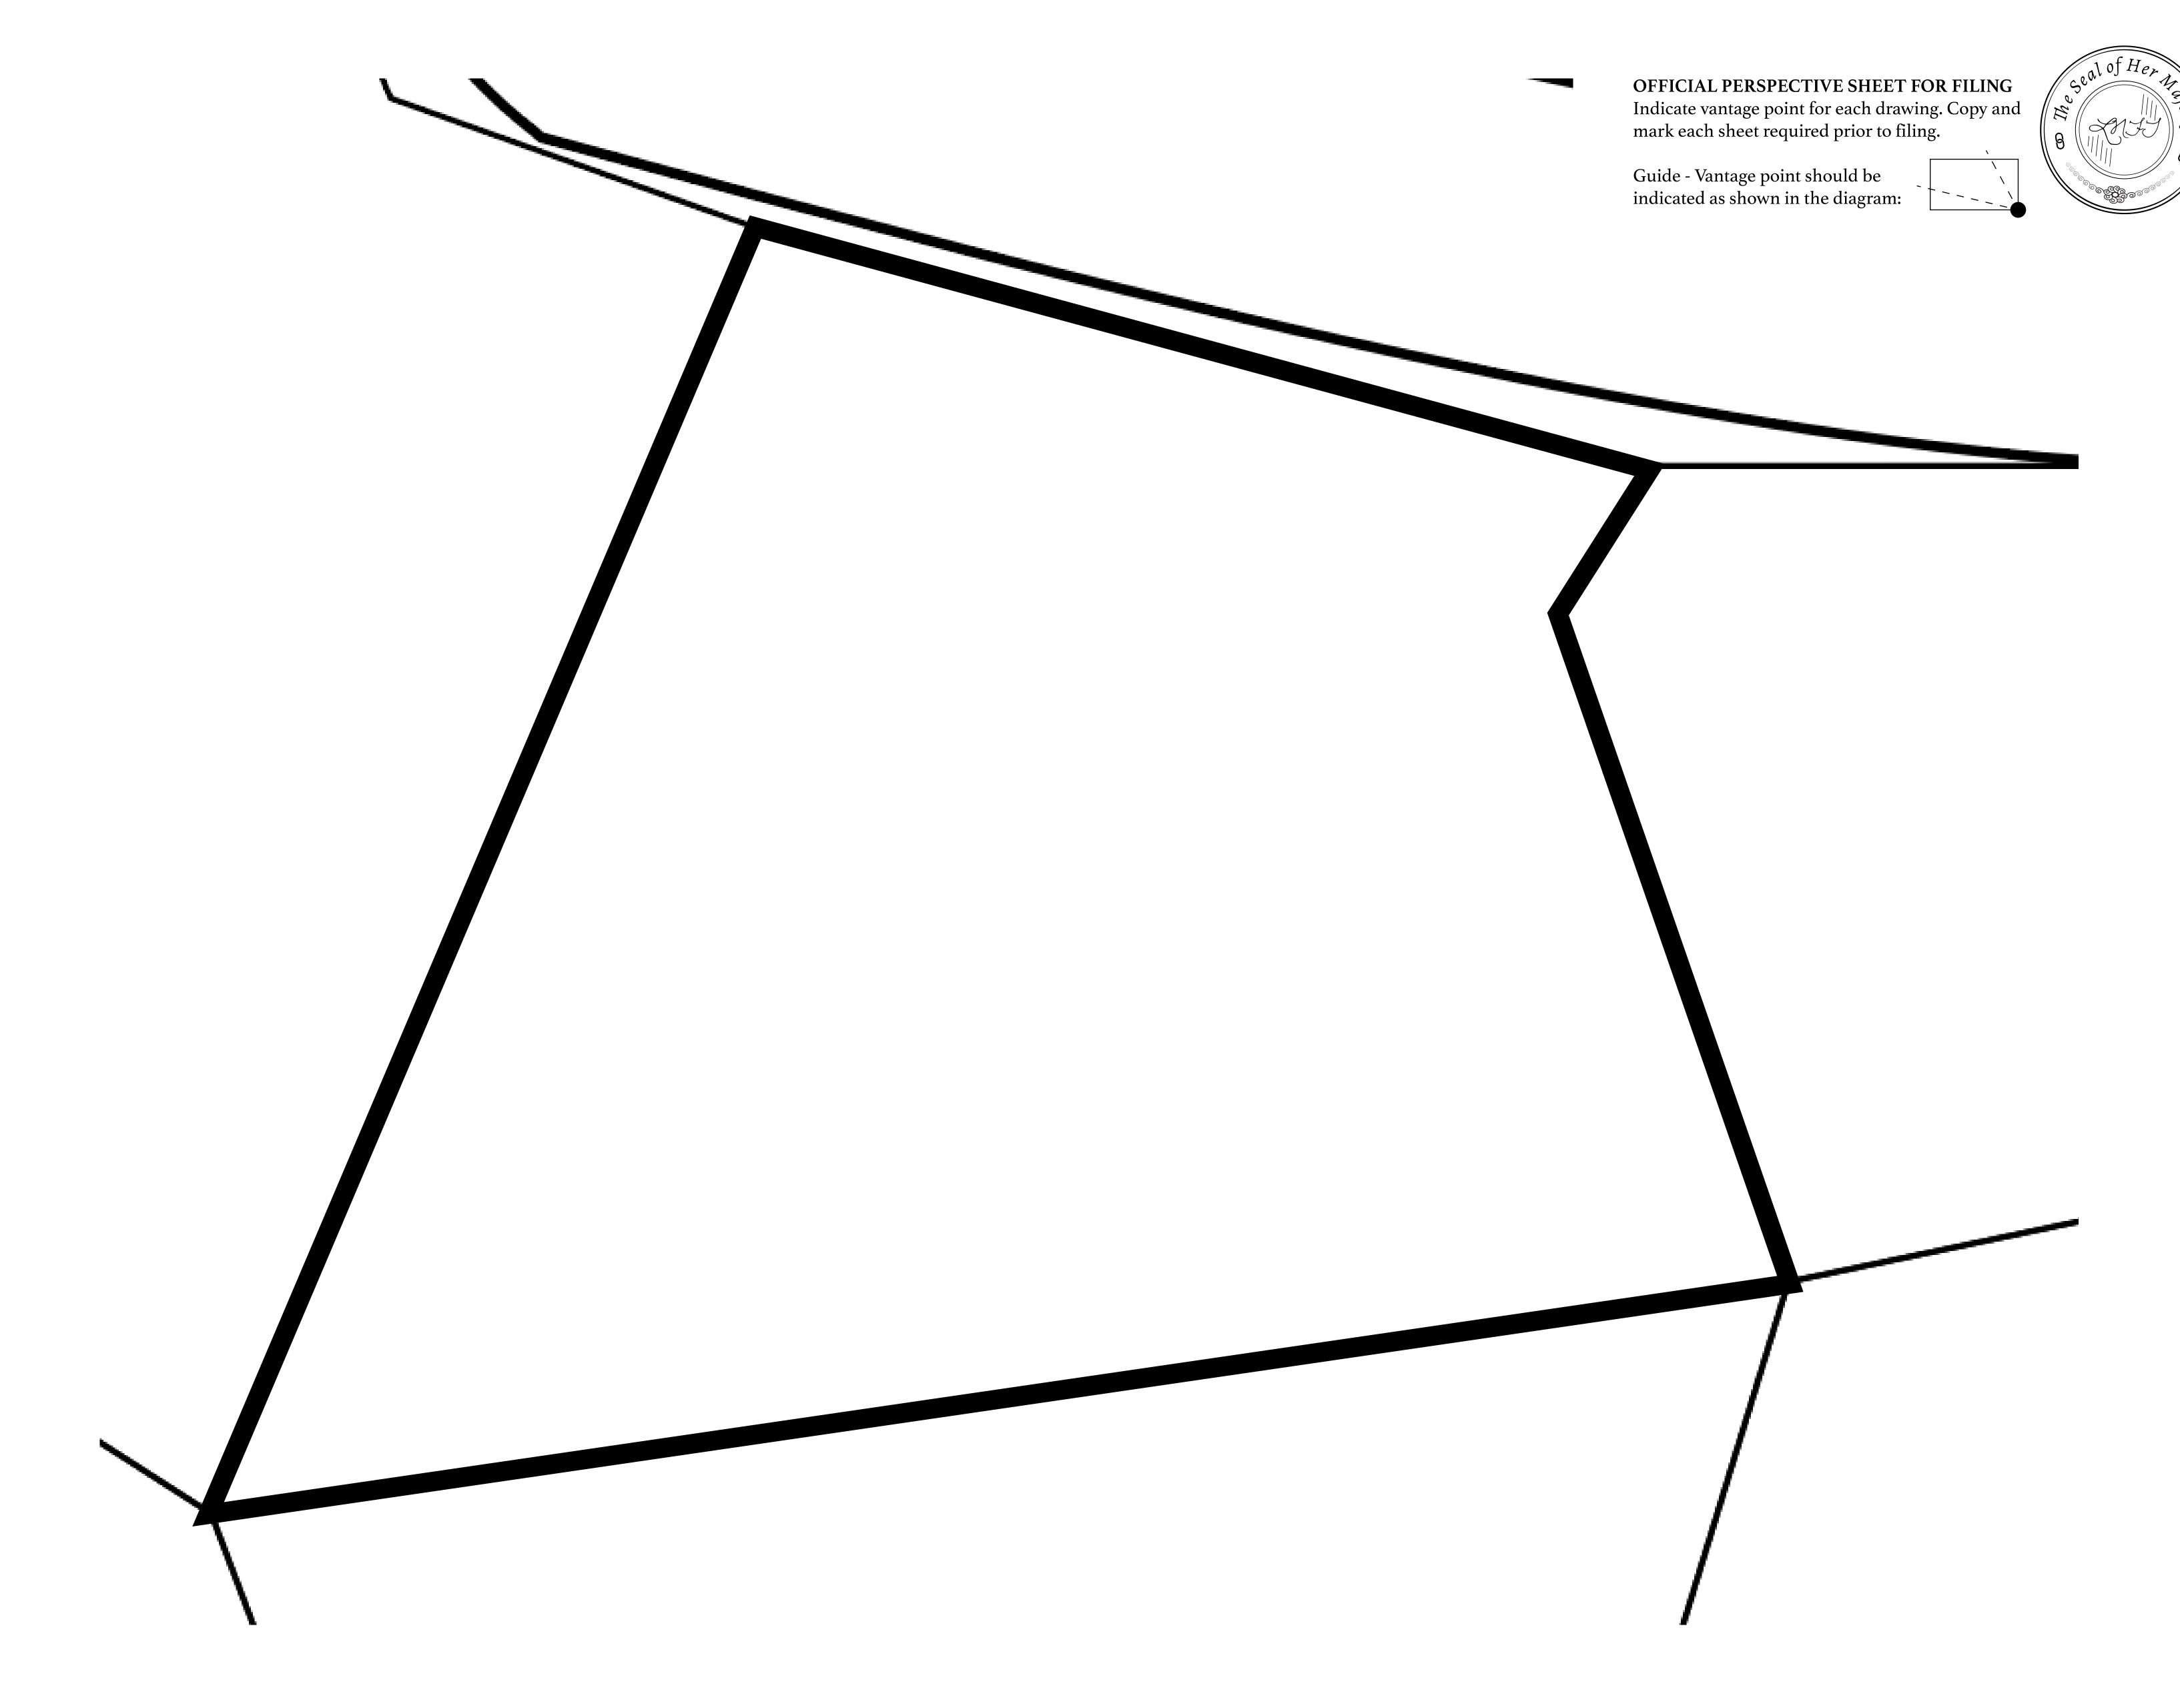

A LOOTVERSE

TOOL PROJECT PHILLOSOPHY

RESPECTING

RESPECTING

OWNER ENTITLEMENT Type W-HABN: Mint 4 NFT Stories

THE RANGE OF HEPHAESTUS +2097 M PLOT H052 PLOT H053 PLOT H056 BOUNDARY: 5.21 KM H051  $PI \cap T \sqcup \cap F / i$ 