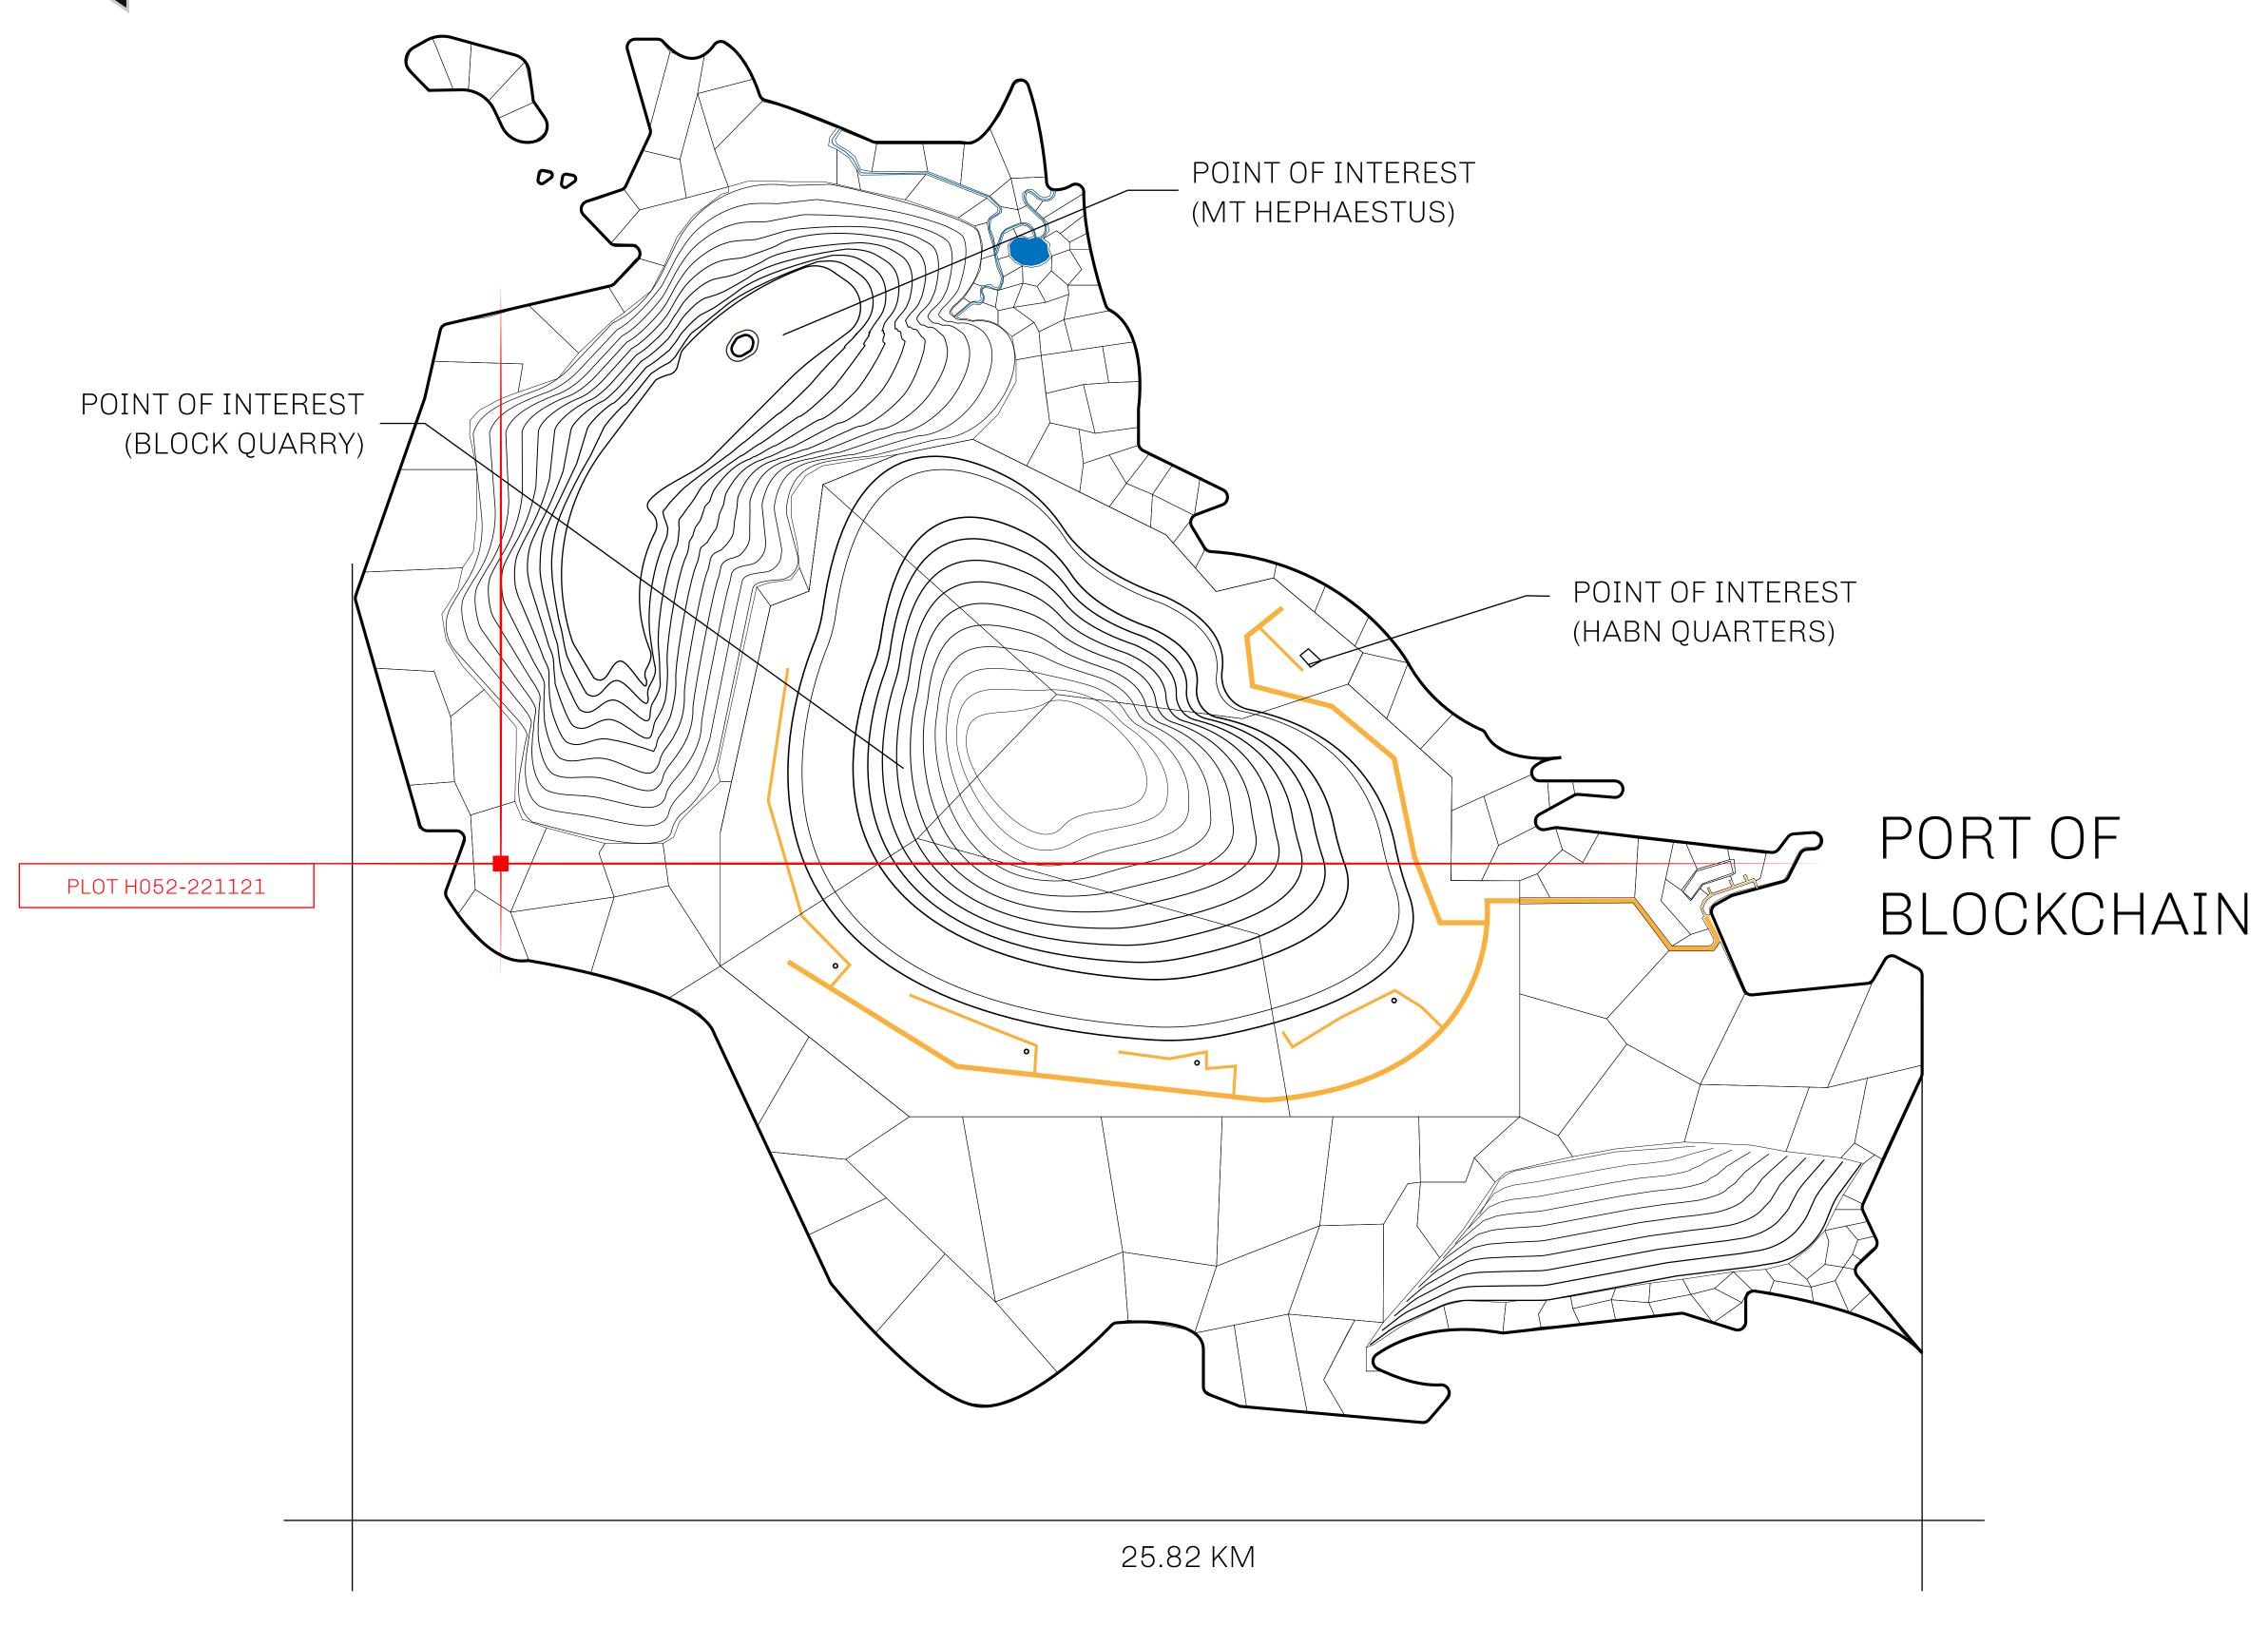

## THE BLOCK PEOPLE

HABN Island is the home of the Block Quarry, the operations center of the sophisticated tools that power financial transactions in the World. BUN, LTT, USDC, USDC platform credits, and NFT transactions and audits are handled on this island.

## GEOGRAPHY

COASTLINE
BORDERS
HIGHEST POINT
LOWEST POINT
PLOTS
SCALE

63.72 KM (39.59 MILES) OCEAN

MT HEPHAESTUS +2097 M PORT OF BLOCKCHAIN -95 M

181 1:50000

## TITLE NUMBER H.M. LNFT Land Registry H052-221121 SCALE **1/50000** BJ.

ISSUED 22 November 2021 ADMINISTRATIVE AREA **HABN ISLAND** 

OWNER ENTITLEMENT **Type W-HABN: Mint 4 NFT Stories** 