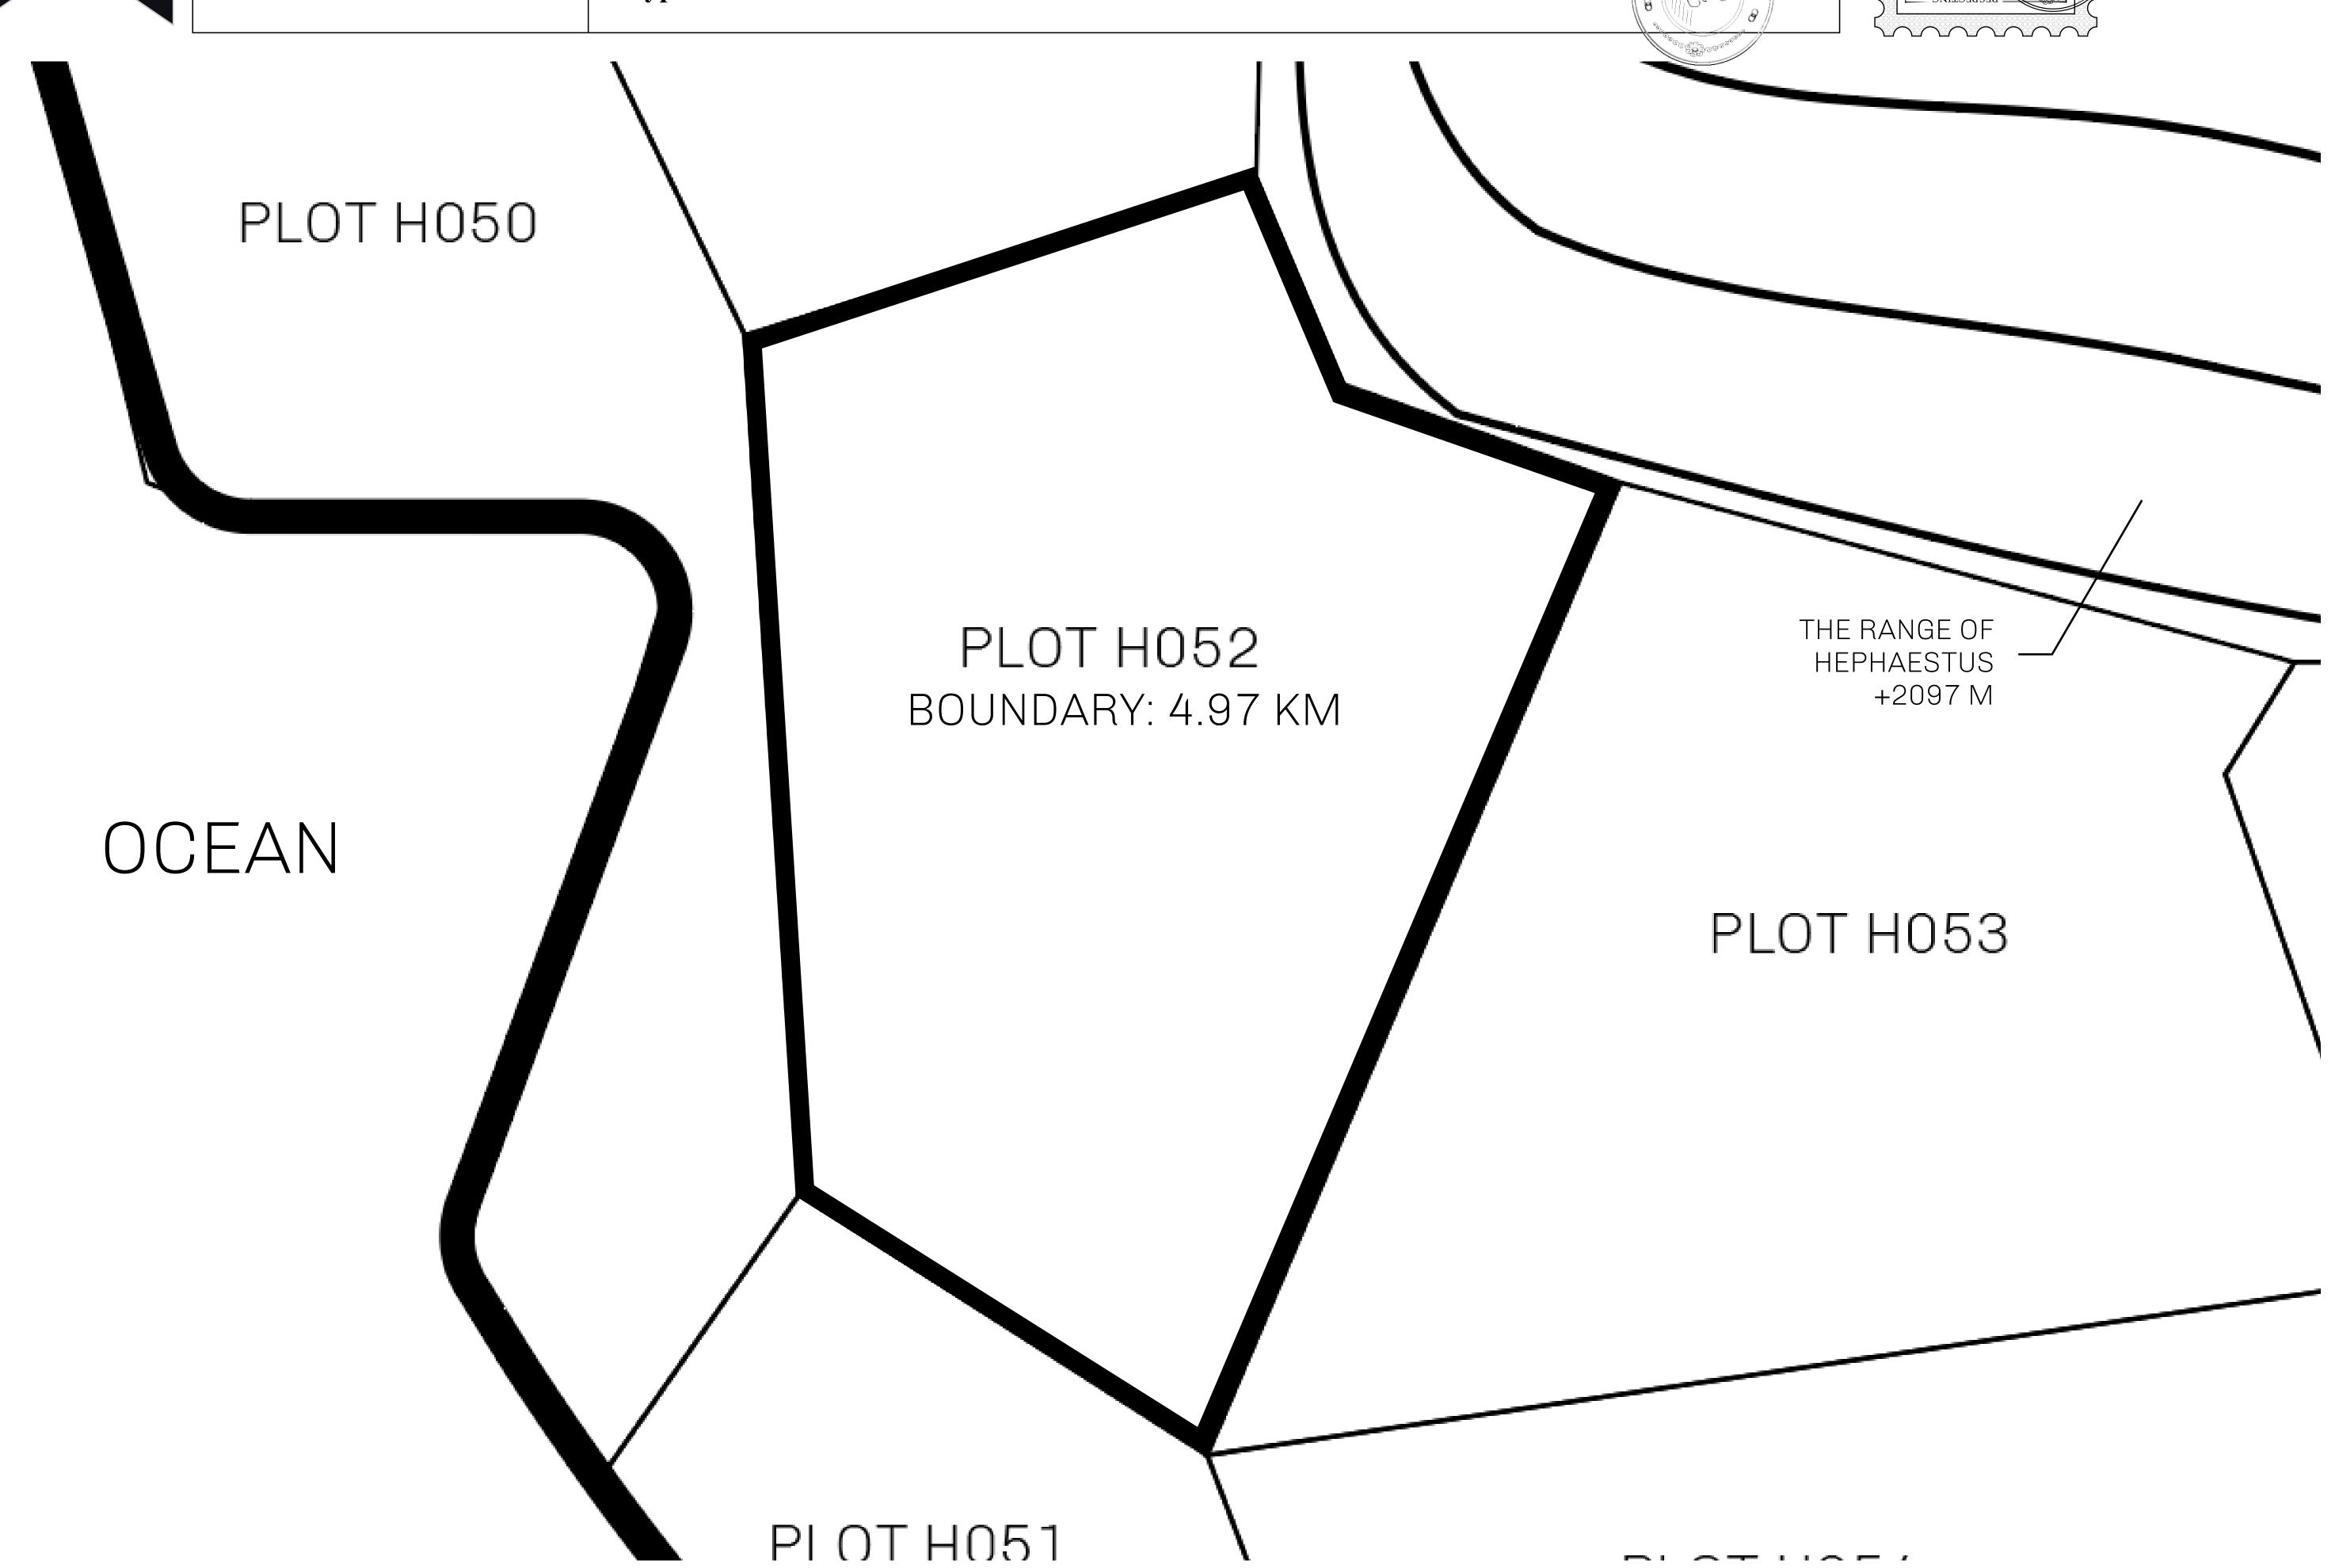

## GEOGRAPHY

COASTLINE
BORDERS
HIGHEST POINT
LOWEST POINT
PLOTS
SCALE

63.72 KM (39.59 MILES) OCEAN

MT HEPHAESTUS +2097 M PORT OF BLOCKCHAIN -95 M

181 1:50000

## TITLE NUMBER H.M. LNFT Land Registry H052-221121 SCALE **1/50000** BJ.

ISSUED 22 November 2021 ADMINISTRATIVE AREA **HABN ISLAND** 

OWNER ENTITLEMENT **Type W-HABN: Mint 4 NFT Stories** 