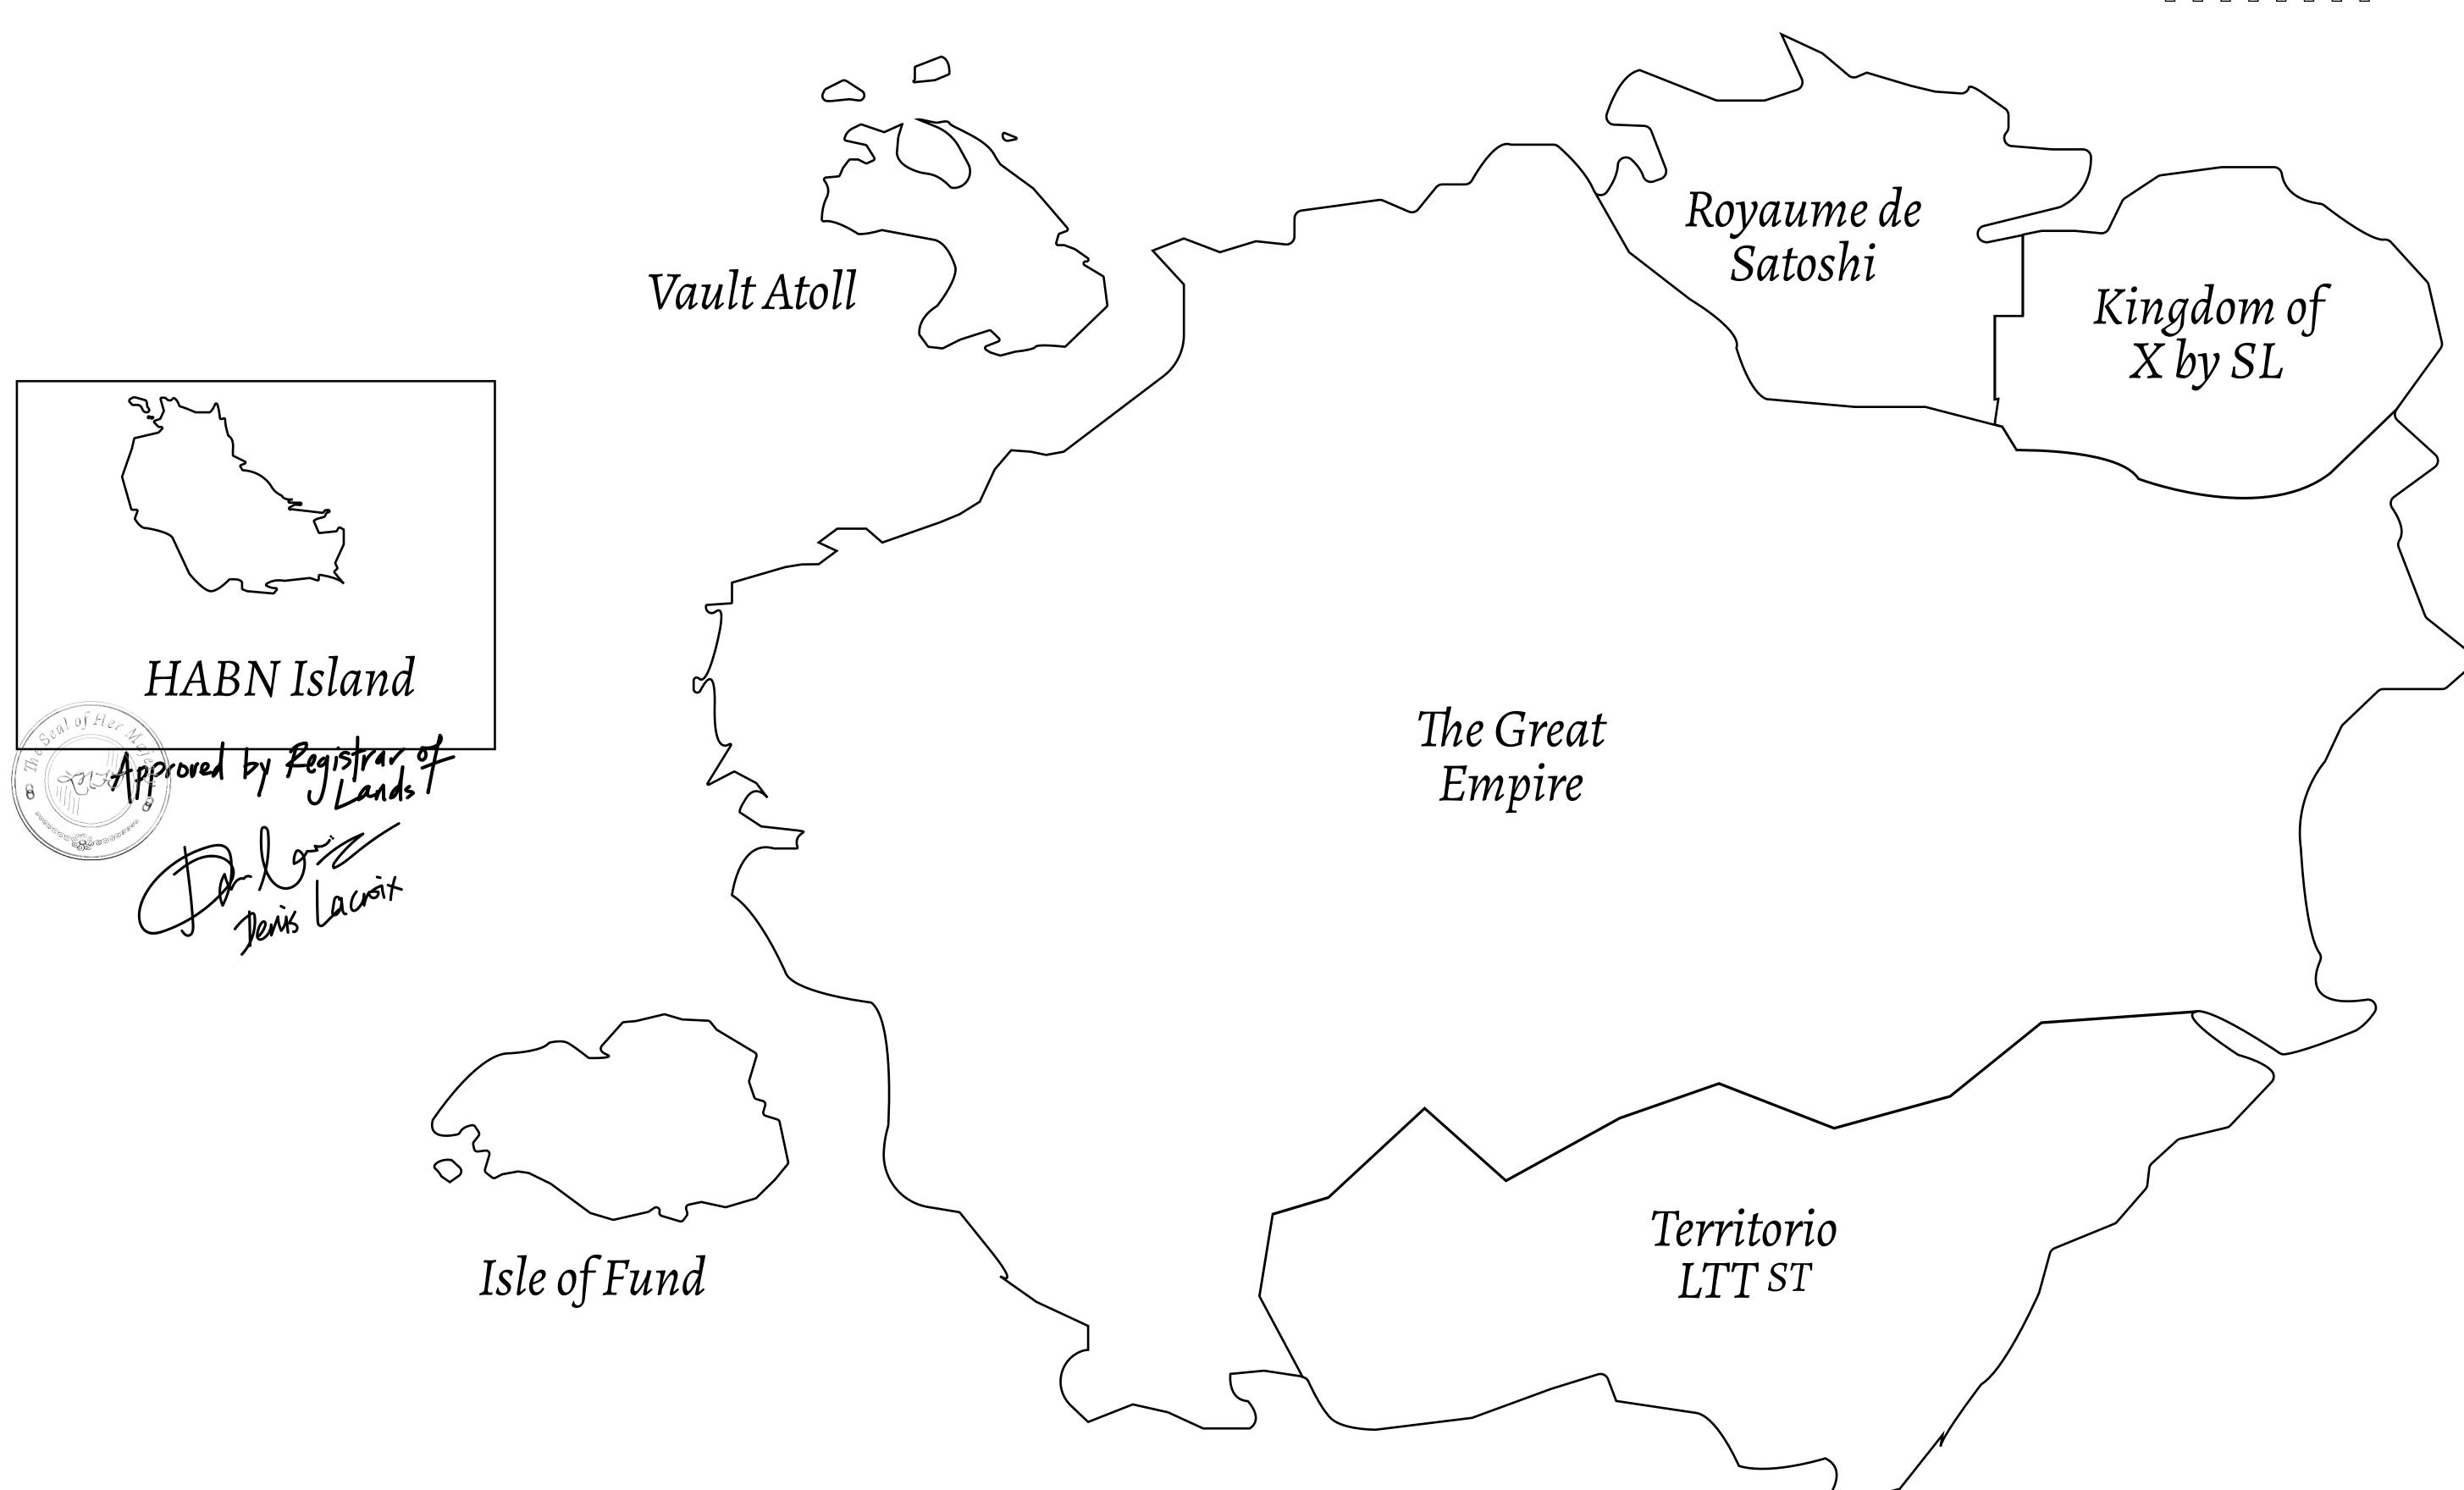

## THE BLOCK PEOPLE

HABN Island is the home of the Block Quarry, the operations center of the sophisticated tools that power financial transactions in the World. BUN, LTT, USDC, USDC platform credits, and NFT transactions and audits are handled on this island.

## GEOGRAPHY

COASTLINE
BORDERS
HIGHEST POINT
LOWEST POINT
PLOTS
SCALE

63.72 KM (39.59 MILES) OCEAN

MT HEPHAESTUS +2097 M PORT OF BLOCKCHAIN -95 M

181 1:50000

## TITLE NUMBER H.M. LNFT Land Registry H052-221121 SCALE **1/50000** BJ.

ISSUED 22 November 2021 ADMINISTRATIVE AREA **HABN ISLAND** 

OWNER ENTITLEMENT **Type W-HABN: Mint 4 NFT Stories** 