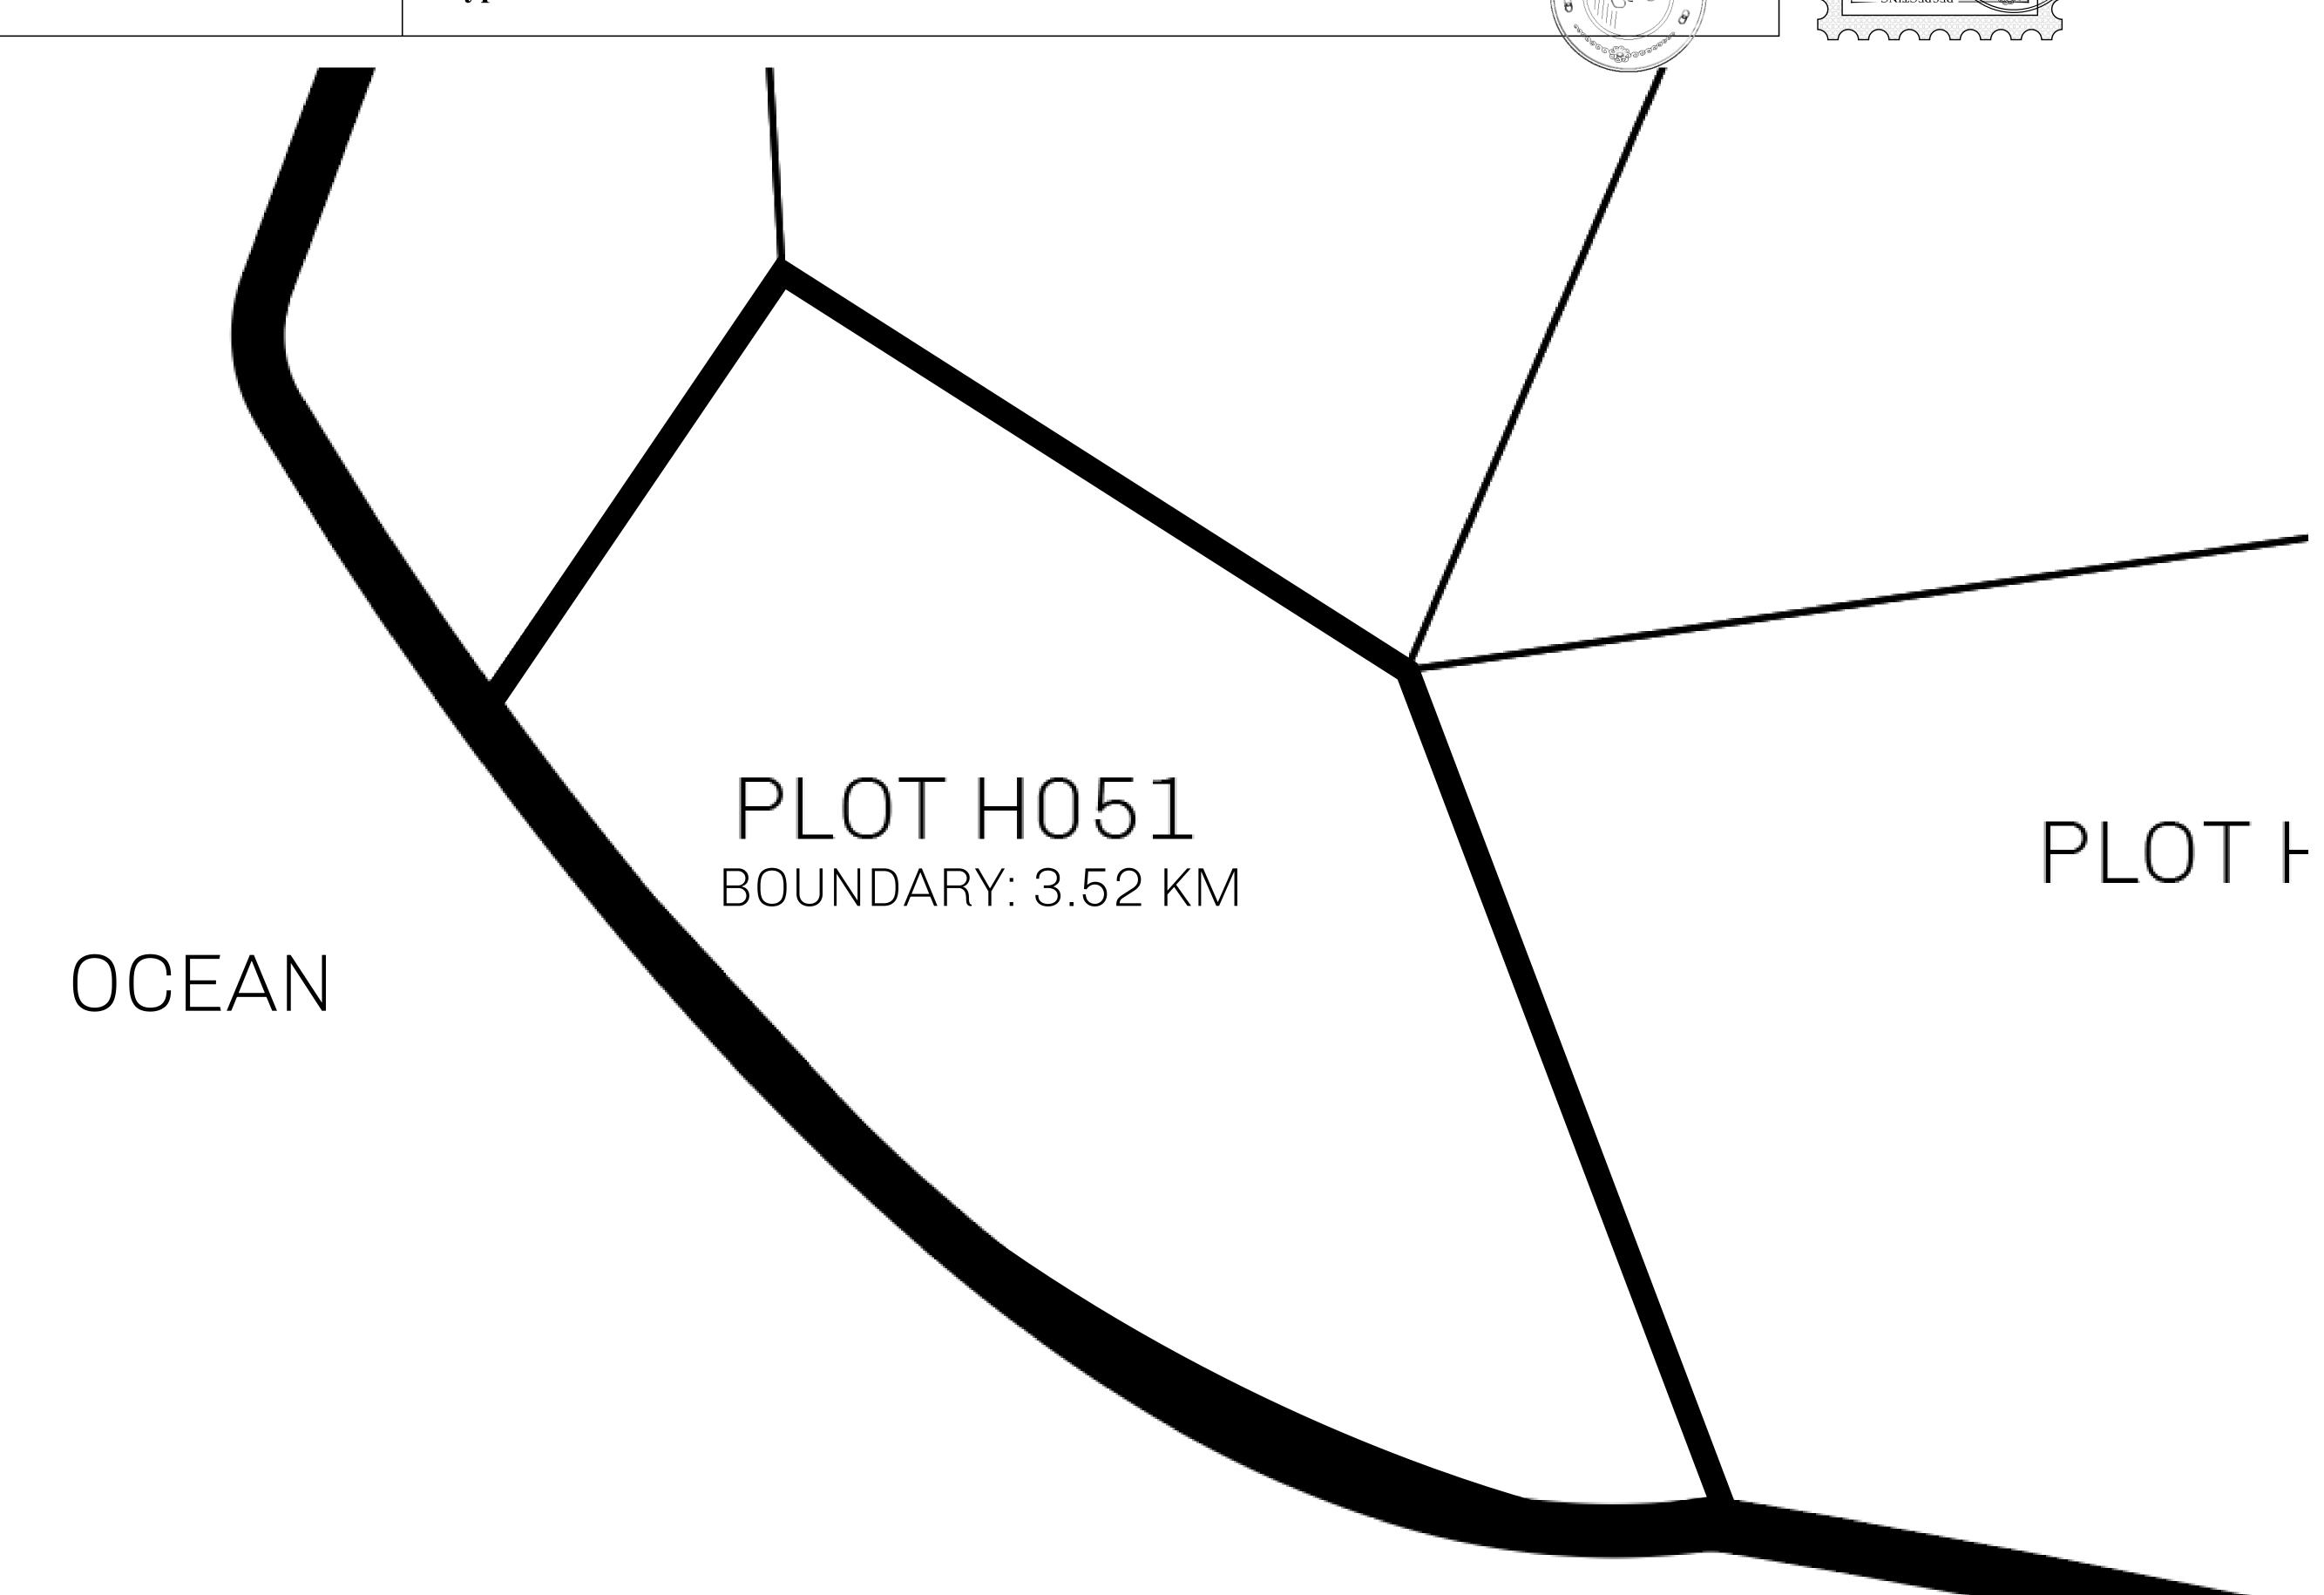

## GEOGRAPHY

COASTLINE
BORDERS
HIGHEST POINT
LOWEST POINT
PLOTS
SCALE

63.72 KM (39.59 MILES)

OCEAN

MT HEPHAESTUS +2097 M PORT OF BLOCKCHAIN -95 M

181 1:50000

| H.M. LNFT Land Registry |                        | TITLE NUMBER |                  |     |                                                                                                                                                                                                                                                                                                                                                                                                                                                                                                                                                                                                                                                                                                                                                                                                                                                                                                                                                                                                                                                                                                                                                                                                                                                                                                                                                                                                                                                                                                                                                                                                                                                                                                                                                                                                                                                                                                                                                                                                                                                                                                                               |
|-------------------------|------------------------|--------------|------------------|-----|-------------------------------------------------------------------------------------------------------------------------------------------------------------------------------------------------------------------------------------------------------------------------------------------------------------------------------------------------------------------------------------------------------------------------------------------------------------------------------------------------------------------------------------------------------------------------------------------------------------------------------------------------------------------------------------------------------------------------------------------------------------------------------------------------------------------------------------------------------------------------------------------------------------------------------------------------------------------------------------------------------------------------------------------------------------------------------------------------------------------------------------------------------------------------------------------------------------------------------------------------------------------------------------------------------------------------------------------------------------------------------------------------------------------------------------------------------------------------------------------------------------------------------------------------------------------------------------------------------------------------------------------------------------------------------------------------------------------------------------------------------------------------------------------------------------------------------------------------------------------------------------------------------------------------------------------------------------------------------------------------------------------------------------------------------------------------------------------------------------------------------|
|                         |                        | H051-221121  |                  |     |                                                                                                                                                                                                                                                                                                                                                                                                                                                                                                                                                                                                                                                                                                                                                                                                                                                                                                                                                                                                                                                                                                                                                                                                                                                                                                                                                                                                                                                                                                                                                                                                                                                                                                                                                                                                                                                                                                                                                                                                                                                                                                                               |
| ADMINISTRATIVE AREA     | HABN ISLAND            | ISSUED       | 22 November 2021 | BJ. | SCALE 1/50000                                                                                                                                                                                                                                                                                                                                                                                                                                                                                                                                                                                                                                                                                                                                                                                                                                                                                                                                                                                                                                                                                                                                                                                                                                                                                                                                                                                                                                                                                                                                                                                                                                                                                                                                                                                                                                                                                                                                                                                                                                                                                                                 |
| OWNER ENTITLEMENT       | Type W-HABN: Mint 4 NF | Γ Stories    |                  |     | Seal of The State |