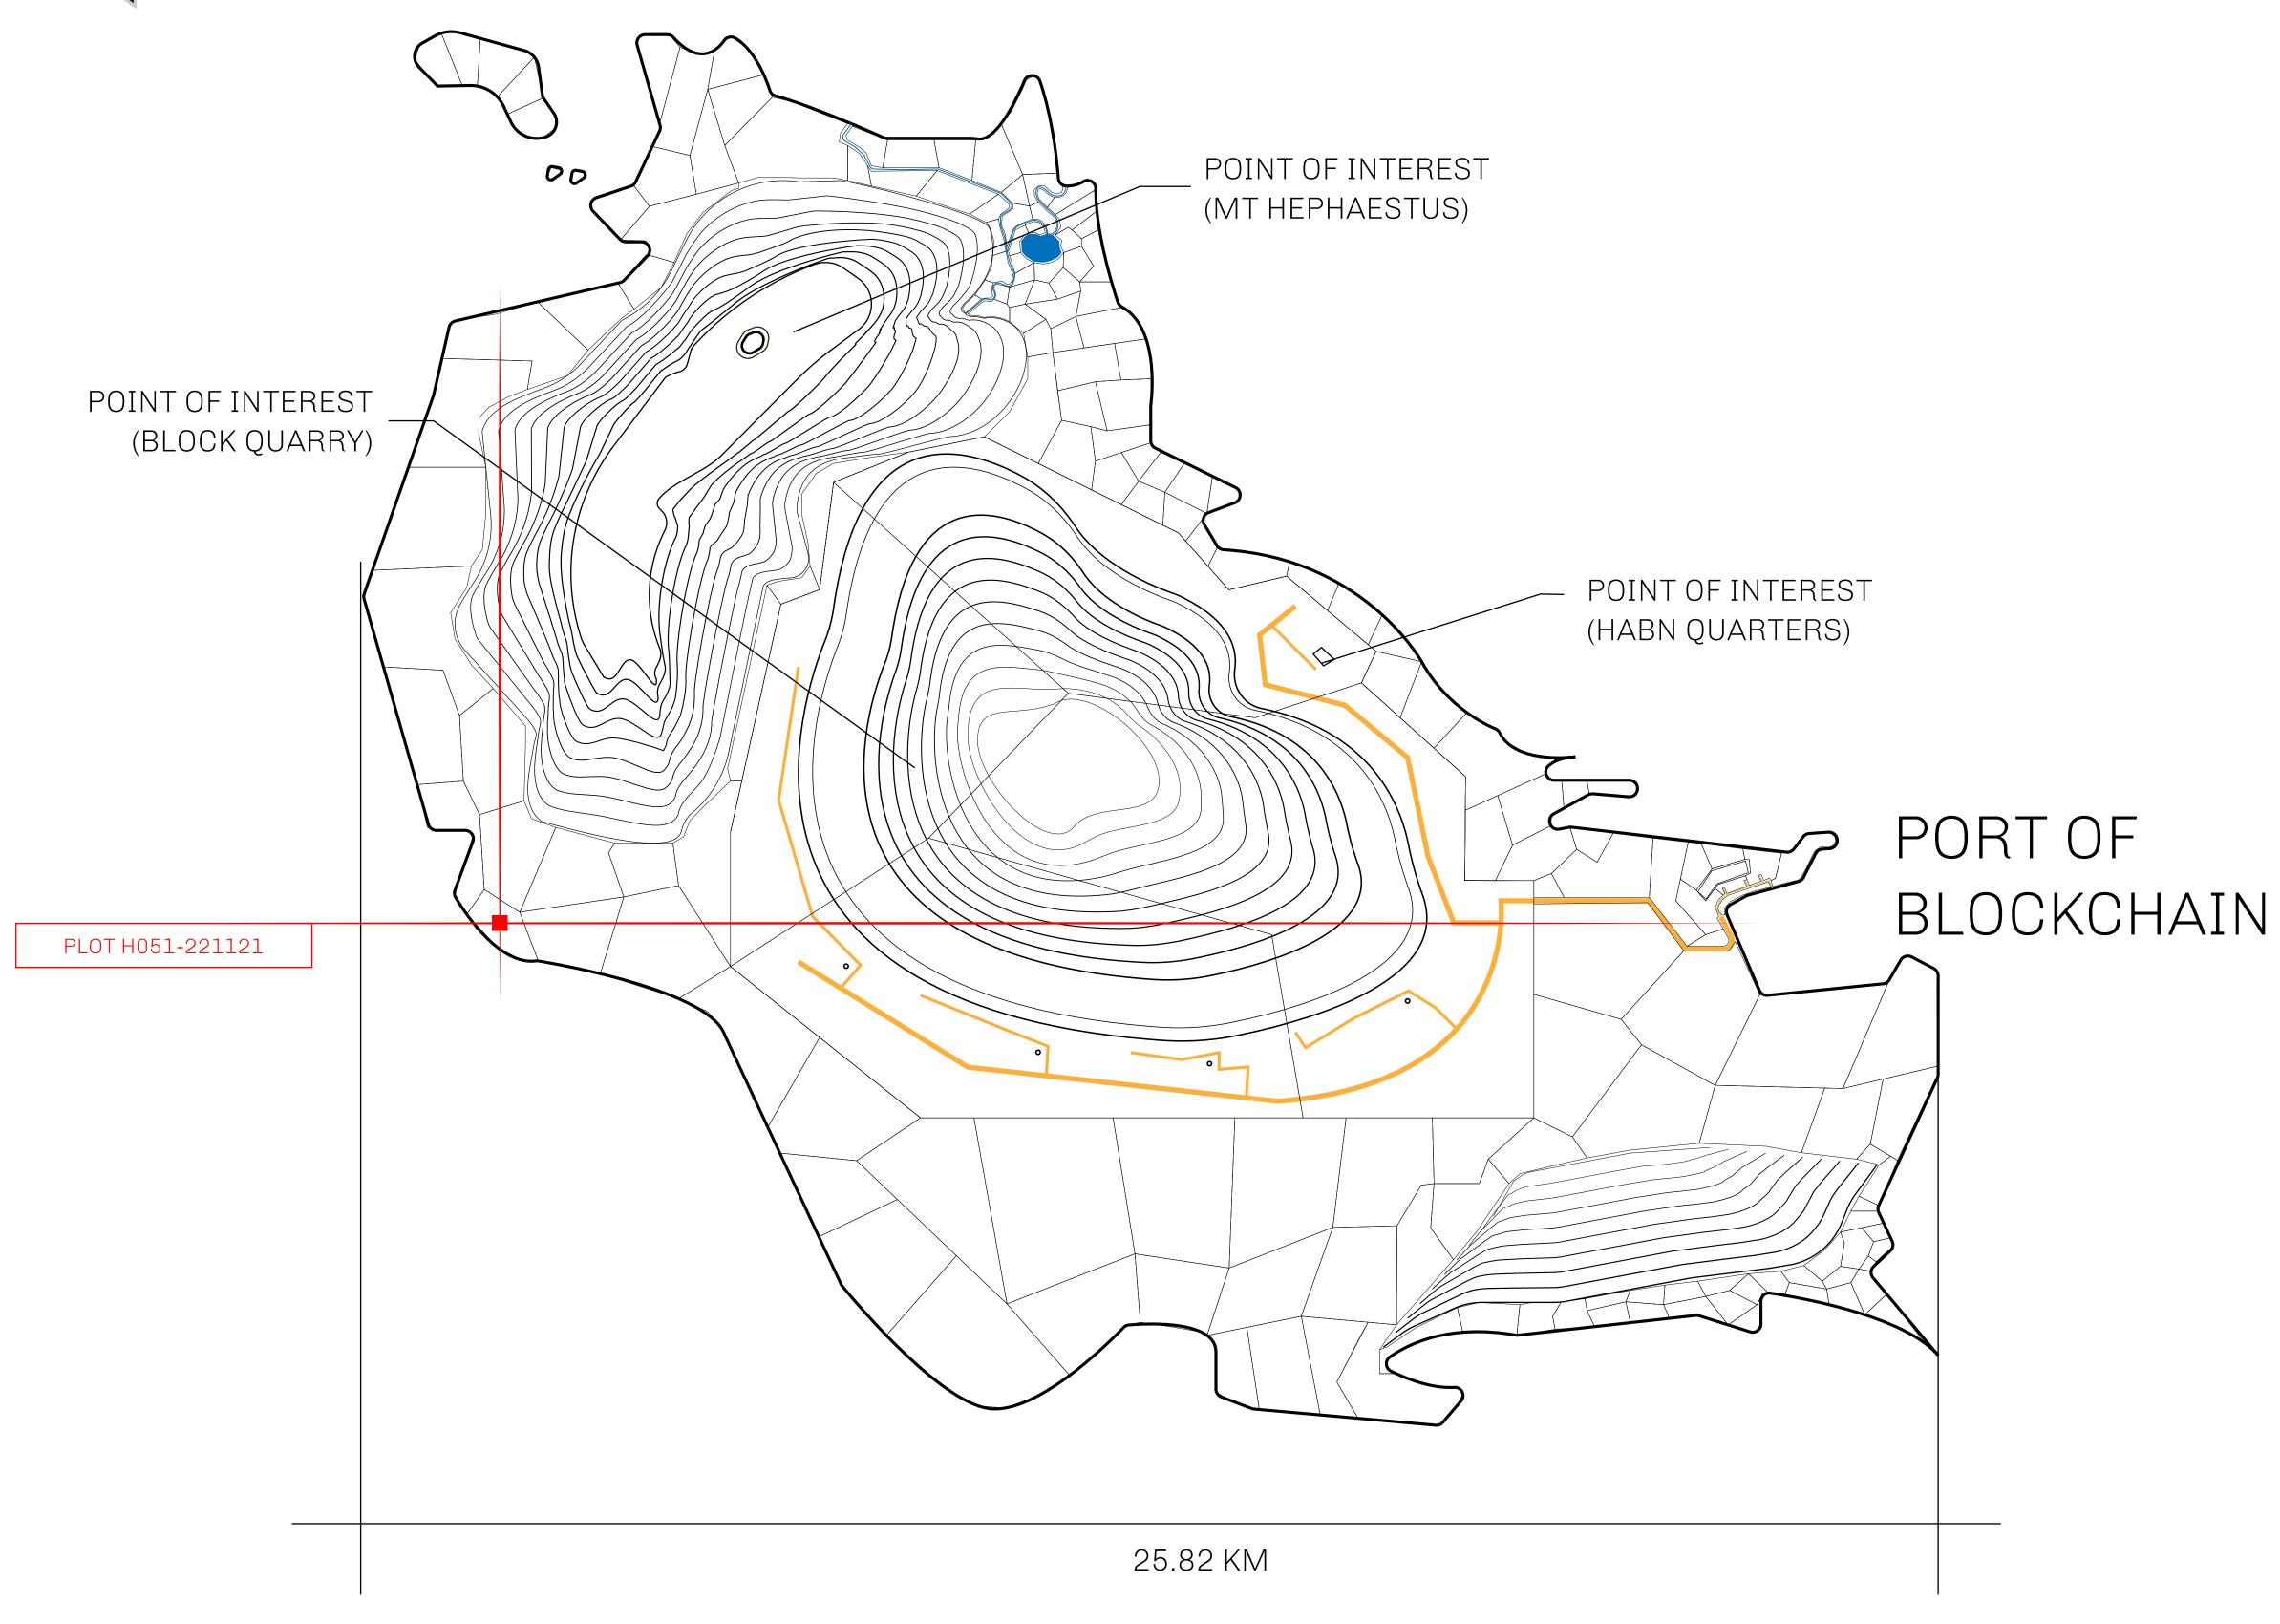

## THE BLOCK PEOPLE

HABN Island is the home of the Block Quarry, the operations center of the sophisticated tools that power financial transactions in the World. BUN, LTT, USDC, USDC platform credits, and NFT transactions and audits are handled on this island.

## GEOGRAPHY

COASTLINE
BORDERS
HIGHEST POINT
LOWEST POINT
PLOTS
SCALE

63.72 KM (39.59 MILES)

OCEAN

MT HEPHAESTUS +2097 M PORT OF BLOCKCHAIN -95 M

181 1:50000

| H.M. LNFT Land Registry |                        | TITLE NUMBER |                  |     |                                                                                                                                                                                                                                                                                                                                                                                                                                                                                                                                                                                                                                                                                                                                                                                                                                                                                                                                                                                                                                                                                                                                                                                                                                                                                                                                                                                                                                                                                                                                                                                                                                                                                                                                                                                                                                                                                                                                                                                                                                                                                                                               |
|-------------------------|------------------------|--------------|------------------|-----|-------------------------------------------------------------------------------------------------------------------------------------------------------------------------------------------------------------------------------------------------------------------------------------------------------------------------------------------------------------------------------------------------------------------------------------------------------------------------------------------------------------------------------------------------------------------------------------------------------------------------------------------------------------------------------------------------------------------------------------------------------------------------------------------------------------------------------------------------------------------------------------------------------------------------------------------------------------------------------------------------------------------------------------------------------------------------------------------------------------------------------------------------------------------------------------------------------------------------------------------------------------------------------------------------------------------------------------------------------------------------------------------------------------------------------------------------------------------------------------------------------------------------------------------------------------------------------------------------------------------------------------------------------------------------------------------------------------------------------------------------------------------------------------------------------------------------------------------------------------------------------------------------------------------------------------------------------------------------------------------------------------------------------------------------------------------------------------------------------------------------------|
|                         |                        | H051-221121  |                  |     |                                                                                                                                                                                                                                                                                                                                                                                                                                                                                                                                                                                                                                                                                                                                                                                                                                                                                                                                                                                                                                                                                                                                                                                                                                                                                                                                                                                                                                                                                                                                                                                                                                                                                                                                                                                                                                                                                                                                                                                                                                                                                                                               |
| ADMINISTRATIVE AREA     | HABN ISLAND            | ISSUED       | 22 November 2021 | BJ. | SCALE 1/50000                                                                                                                                                                                                                                                                                                                                                                                                                                                                                                                                                                                                                                                                                                                                                                                                                                                                                                                                                                                                                                                                                                                                                                                                                                                                                                                                                                                                                                                                                                                                                                                                                                                                                                                                                                                                                                                                                                                                                                                                                                                                                                                 |
| OWNER ENTITLEMENT       | Type W-HABN: Mint 4 NF | Γ Stories    |                  |     | Seal of The State |