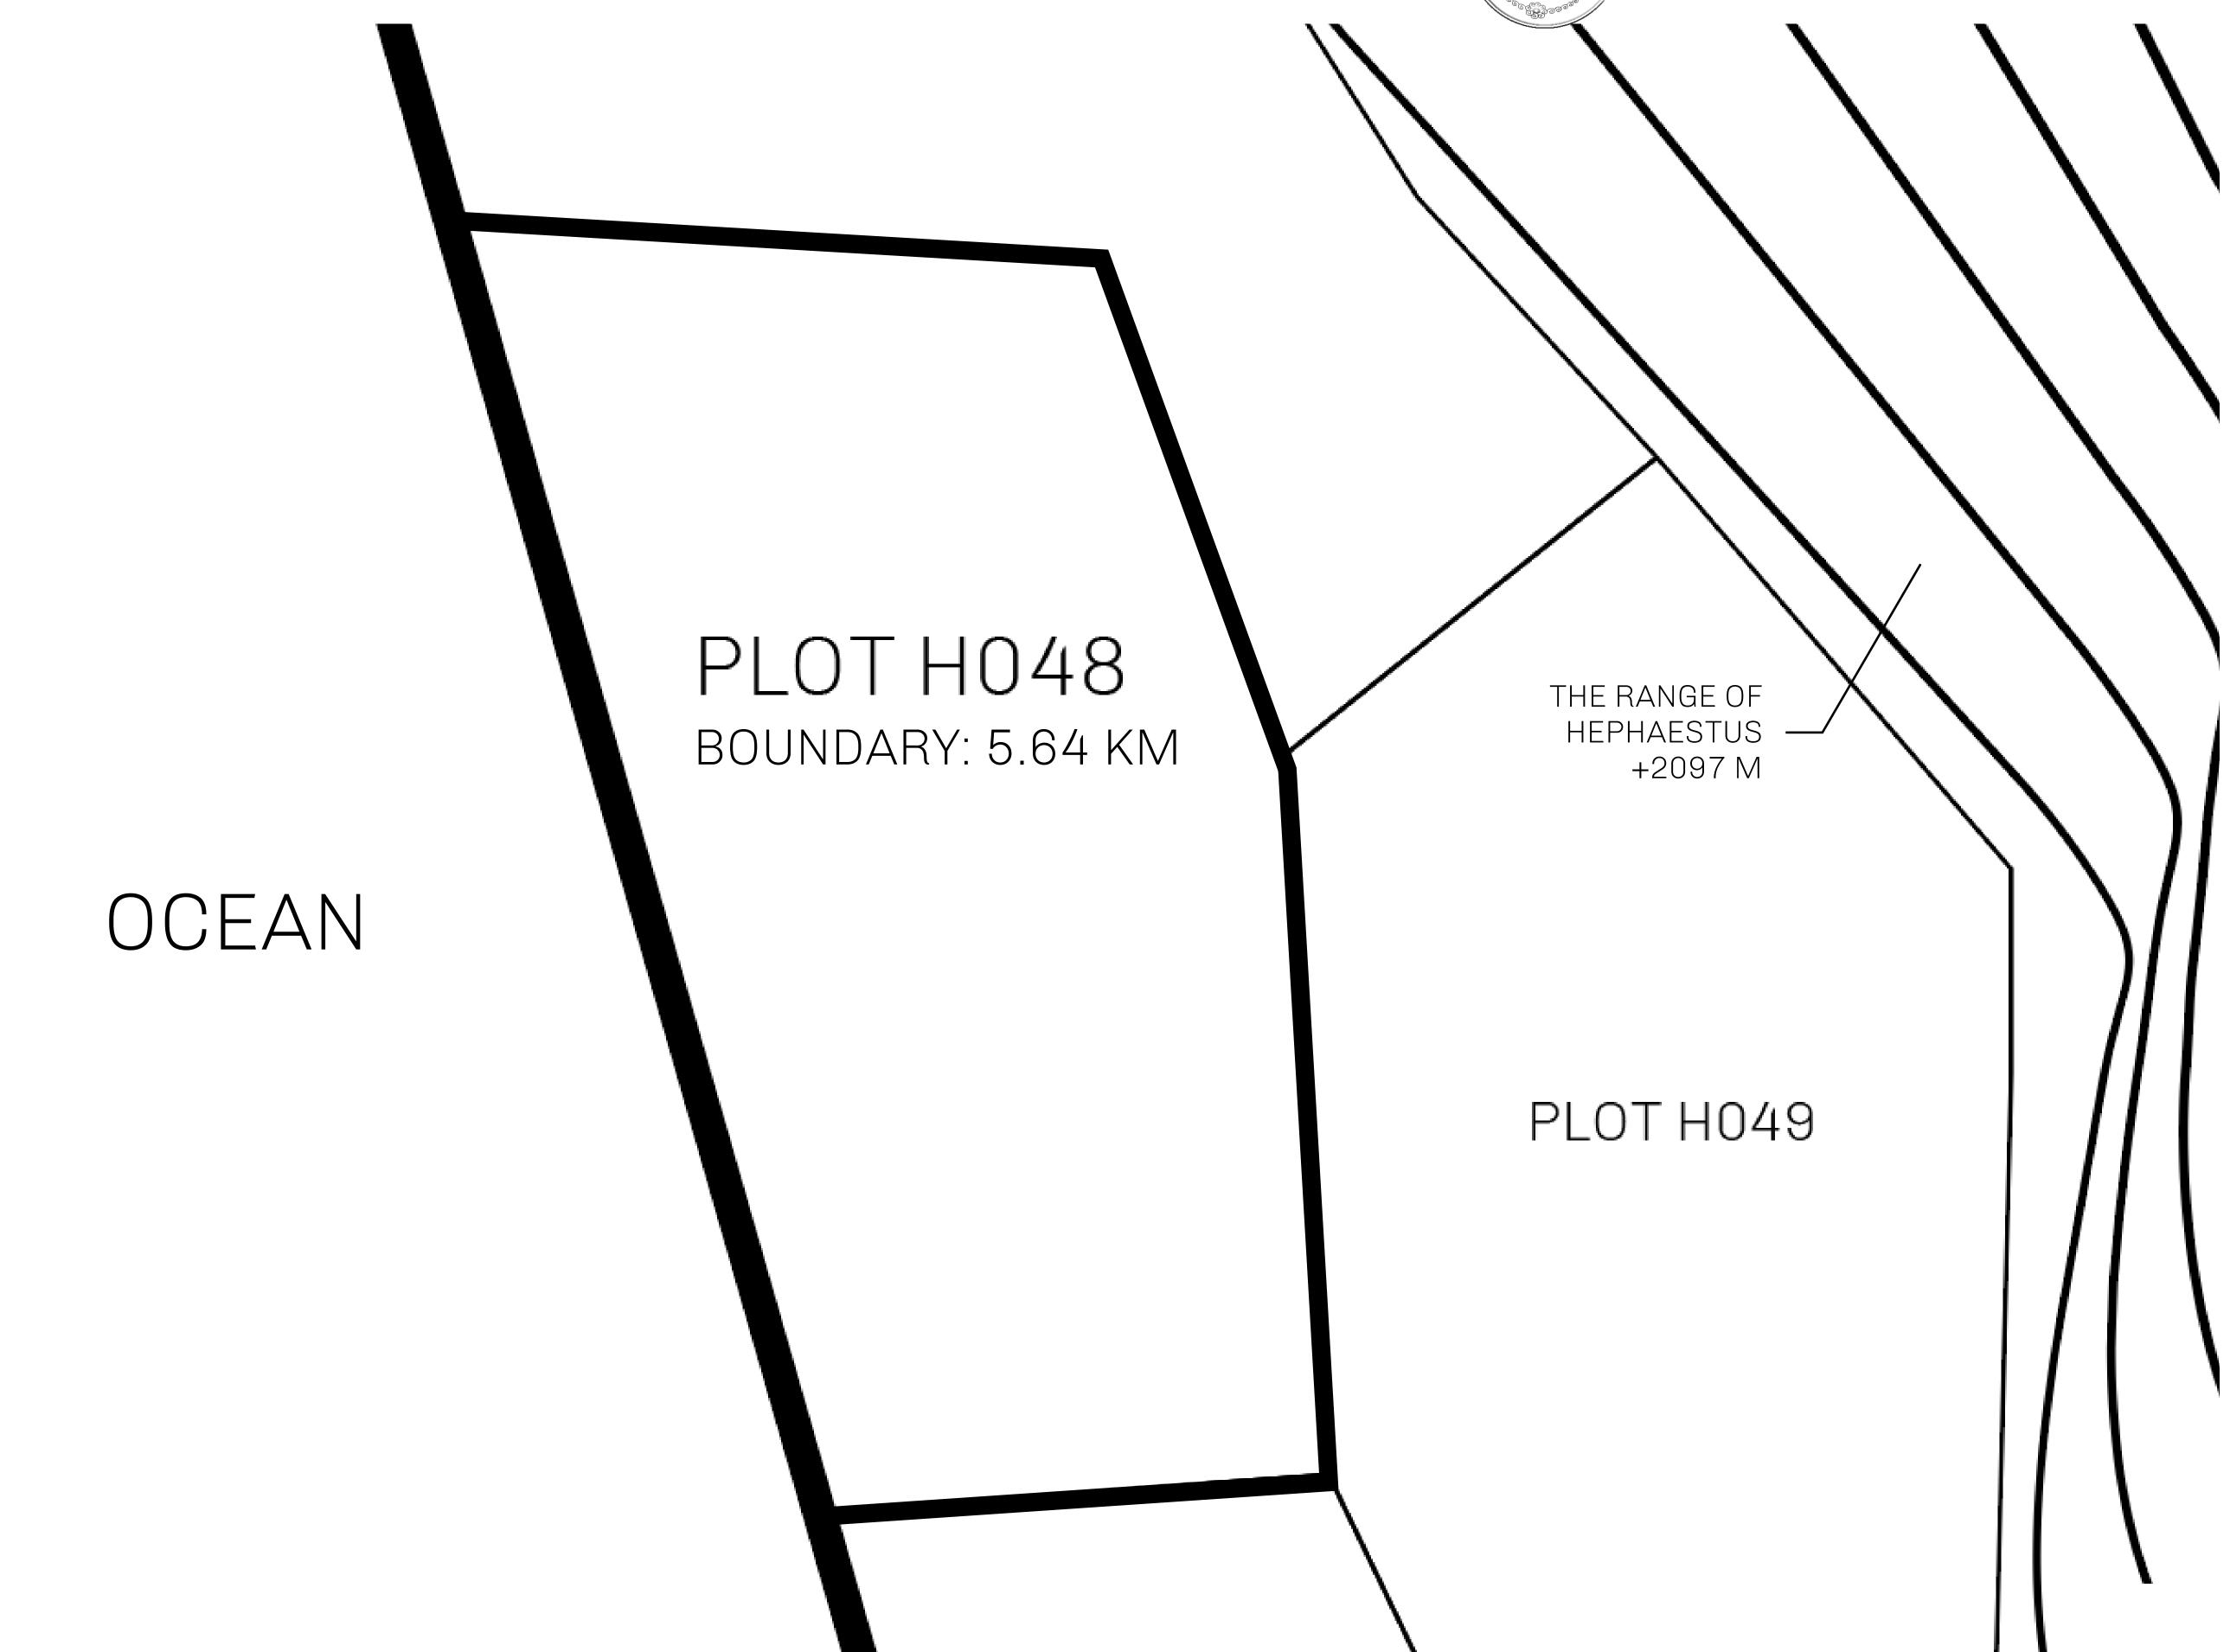

## GEOGRAPHY

COASTLINE
BORDERS
HIGHEST POINT
LOWEST POINT
PLOTS
SCALE

63.72 KM (39.59 MILES) OCEAN

MT HEPHAESTUS +2097 M PORT OF BLOCKCHAIN -95 M

181 1:50000

| H.M. LNFT Land Registry |                        | TITLE NUMBER |                  |     |                                                                                                                                                                                                                                                                                                                                                                                                                                                                                                                                                                                                                                                                                                                                                                                                                                                                                                                                                                                                                                                                                                                                                                                                                                                                                                                                                                                                                                                                                                                                                                                                                                                                                                                                                                                                                                                                                                                                                                                                                                                                                                                                |
|-------------------------|------------------------|--------------|------------------|-----|--------------------------------------------------------------------------------------------------------------------------------------------------------------------------------------------------------------------------------------------------------------------------------------------------------------------------------------------------------------------------------------------------------------------------------------------------------------------------------------------------------------------------------------------------------------------------------------------------------------------------------------------------------------------------------------------------------------------------------------------------------------------------------------------------------------------------------------------------------------------------------------------------------------------------------------------------------------------------------------------------------------------------------------------------------------------------------------------------------------------------------------------------------------------------------------------------------------------------------------------------------------------------------------------------------------------------------------------------------------------------------------------------------------------------------------------------------------------------------------------------------------------------------------------------------------------------------------------------------------------------------------------------------------------------------------------------------------------------------------------------------------------------------------------------------------------------------------------------------------------------------------------------------------------------------------------------------------------------------------------------------------------------------------------------------------------------------------------------------------------------------|
|                         |                        | H048-221121  |                  |     |                                                                                                                                                                                                                                                                                                                                                                                                                                                                                                                                                                                                                                                                                                                                                                                                                                                                                                                                                                                                                                                                                                                                                                                                                                                                                                                                                                                                                                                                                                                                                                                                                                                                                                                                                                                                                                                                                                                                                                                                                                                                                                                                |
| ADMINISTRATIVE AREA     | HABN ISLAND            | ISSUED       | 22 November 2021 | BJ. | SCALE 1/50000                                                                                                                                                                                                                                                                                                                                                                                                                                                                                                                                                                                                                                                                                                                                                                                                                                                                                                                                                                                                                                                                                                                                                                                                                                                                                                                                                                                                                                                                                                                                                                                                                                                                                                                                                                                                                                                                                                                                                                                                                                                                                                                  |
| OWNER ENTITLEMENT       | Type W-HABN: Mint 4 NF | Γ Stories    |                  |     | B CONTRACTOR OF THE SECOND STATES OF THE SECOND STA |