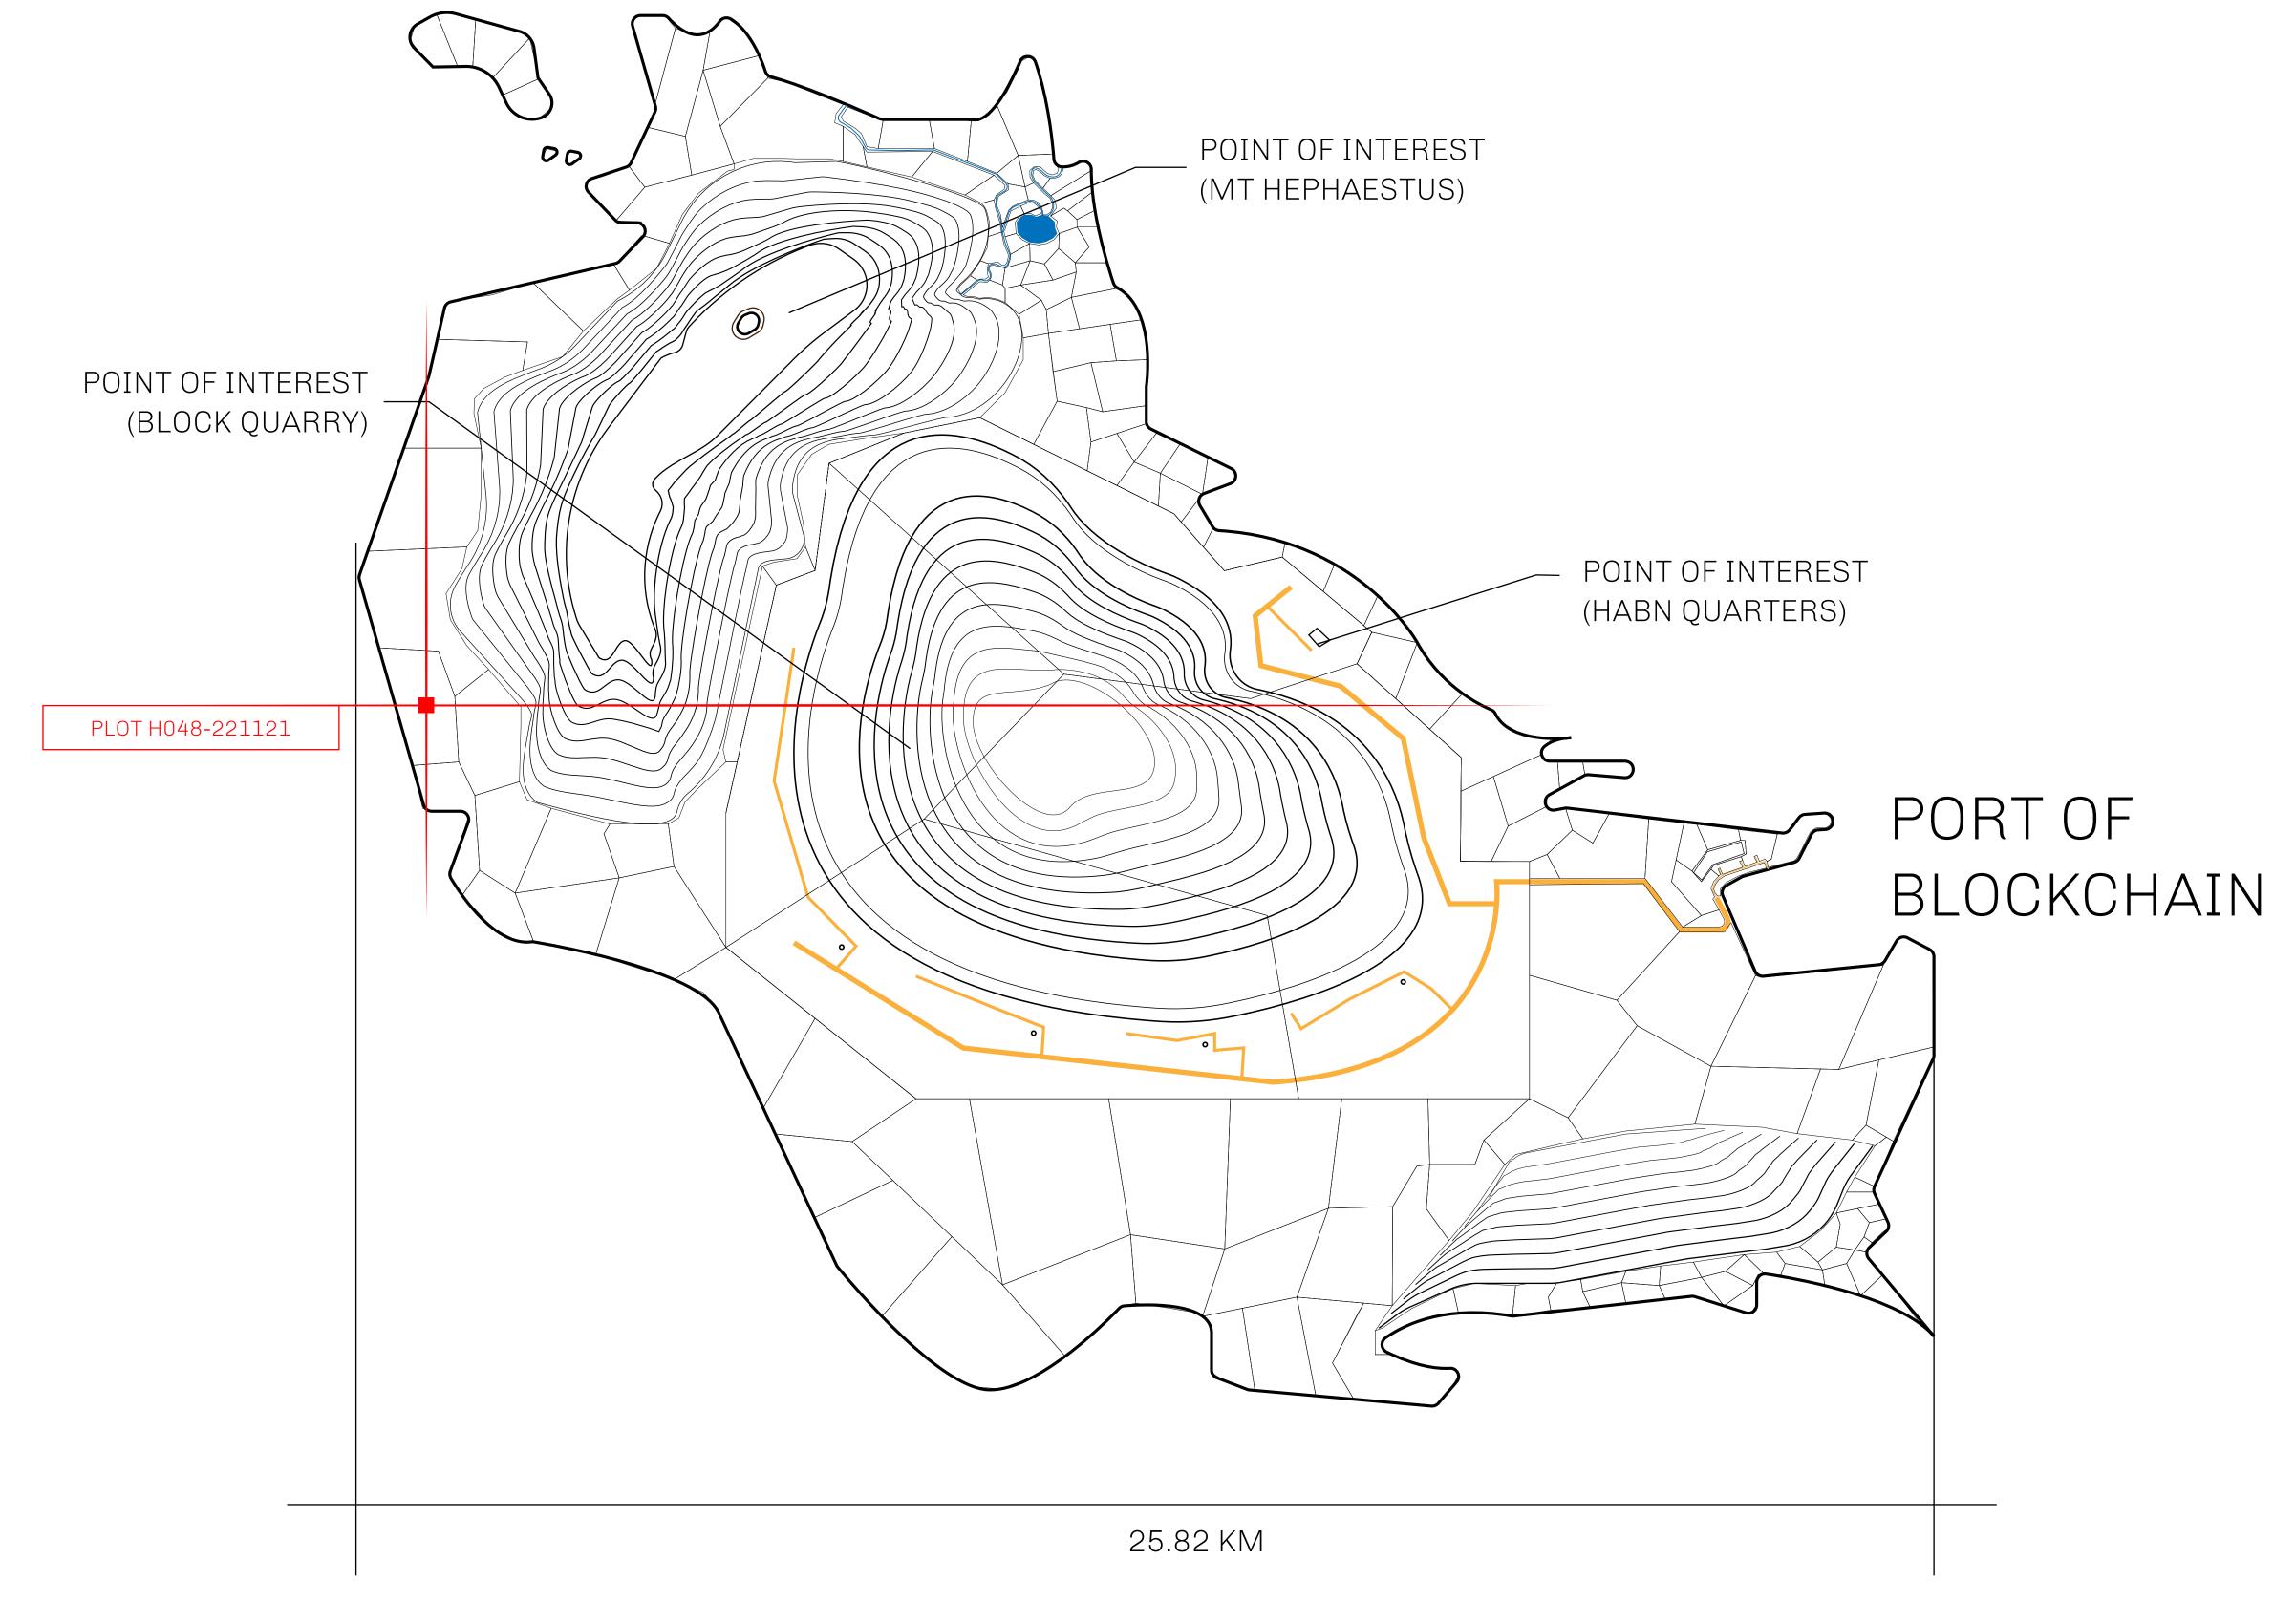

## GEOGRAPHY

COASTLINE
BORDERS
HIGHEST POINT
LOWEST POINT
PLOTS
SCALE

63.72 KM (39.59 MILES) OCEAN

MT HEPHAESTUS +2097 M PORT OF BLOCKCHAIN -95 M

181 1:50000

| H.M. LNFT Land Registry |                        | TITLE NUMBER |                  |     |                                                                                                                                                                                                                                                                                                                                                                                                                                                                                                                                                                                                                                                                                                                                                                                                                                                                                                                                                                                                                                                                                                                                                                                                                                                                                                                                                                                                                                                                                                                                                                                                                                                                                                                                                                                                                                                                                                                                                                                                                                                                                                                                |
|-------------------------|------------------------|--------------|------------------|-----|--------------------------------------------------------------------------------------------------------------------------------------------------------------------------------------------------------------------------------------------------------------------------------------------------------------------------------------------------------------------------------------------------------------------------------------------------------------------------------------------------------------------------------------------------------------------------------------------------------------------------------------------------------------------------------------------------------------------------------------------------------------------------------------------------------------------------------------------------------------------------------------------------------------------------------------------------------------------------------------------------------------------------------------------------------------------------------------------------------------------------------------------------------------------------------------------------------------------------------------------------------------------------------------------------------------------------------------------------------------------------------------------------------------------------------------------------------------------------------------------------------------------------------------------------------------------------------------------------------------------------------------------------------------------------------------------------------------------------------------------------------------------------------------------------------------------------------------------------------------------------------------------------------------------------------------------------------------------------------------------------------------------------------------------------------------------------------------------------------------------------------|
|                         |                        | H048-221121  |                  |     |                                                                                                                                                                                                                                                                                                                                                                                                                                                                                                                                                                                                                                                                                                                                                                                                                                                                                                                                                                                                                                                                                                                                                                                                                                                                                                                                                                                                                                                                                                                                                                                                                                                                                                                                                                                                                                                                                                                                                                                                                                                                                                                                |
| ADMINISTRATIVE AREA     | HABN ISLAND            | ISSUED       | 22 November 2021 | BJ. | SCALE 1/50000                                                                                                                                                                                                                                                                                                                                                                                                                                                                                                                                                                                                                                                                                                                                                                                                                                                                                                                                                                                                                                                                                                                                                                                                                                                                                                                                                                                                                                                                                                                                                                                                                                                                                                                                                                                                                                                                                                                                                                                                                                                                                                                  |
| OWNER ENTITLEMENT       | Type W-HABN: Mint 4 NF | Γ Stories    |                  |     | B CONTRACTOR OF THE SECOND STATES OF THE SECOND STA |