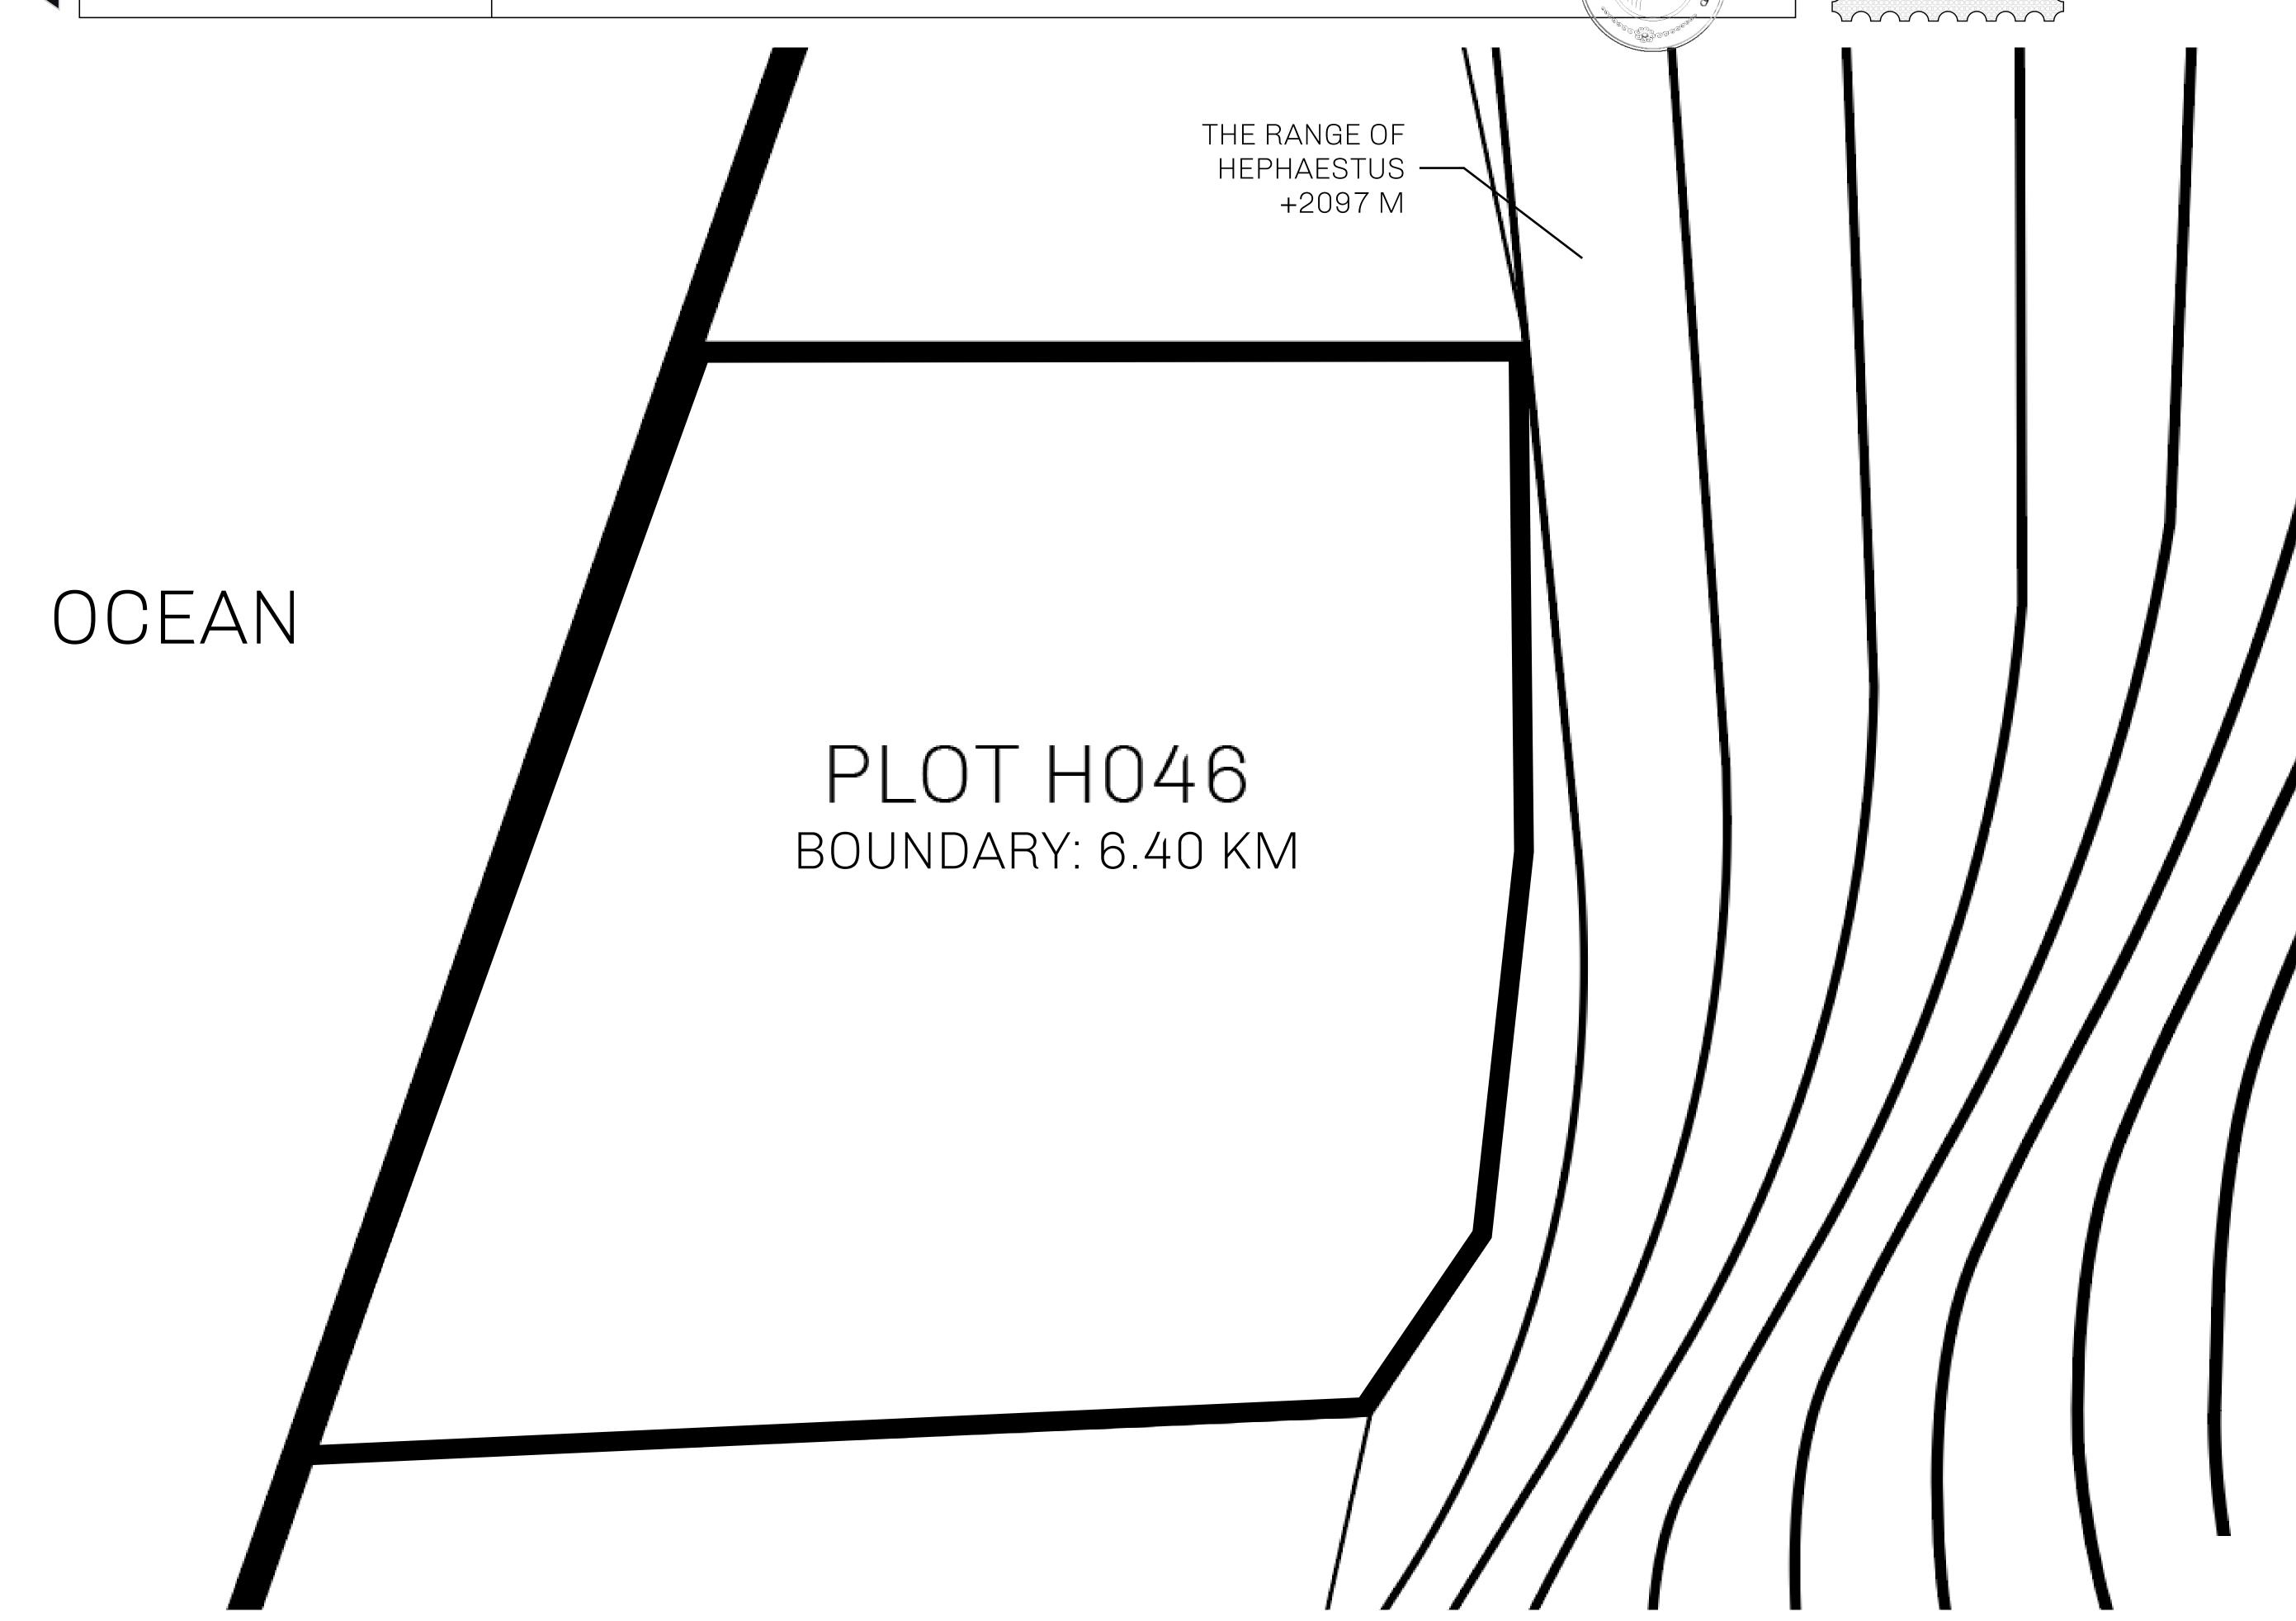

## GEOGRAPHY

COASTLINE
BORDERS
HIGHEST POINT

LOWEST POINT

PLOTS SCALE 63.72 KM (39.59 MILES)

OCEAN

MT HEPHAESTUS +2097 M PORT OF BLOCKCHAIN -95 M

181 1:50000

| H.M. LNFT Land Registry |             | TITLE NUMBER                                        |  |
|-------------------------|-------------|-----------------------------------------------------|--|
|                         |             | H046-221121                                         |  |
| ADMINISTRATIVE AREA     | HABN ISLAND | ISSUED <b>22 November 2021</b> SCALE <b>1/50000</b> |  |