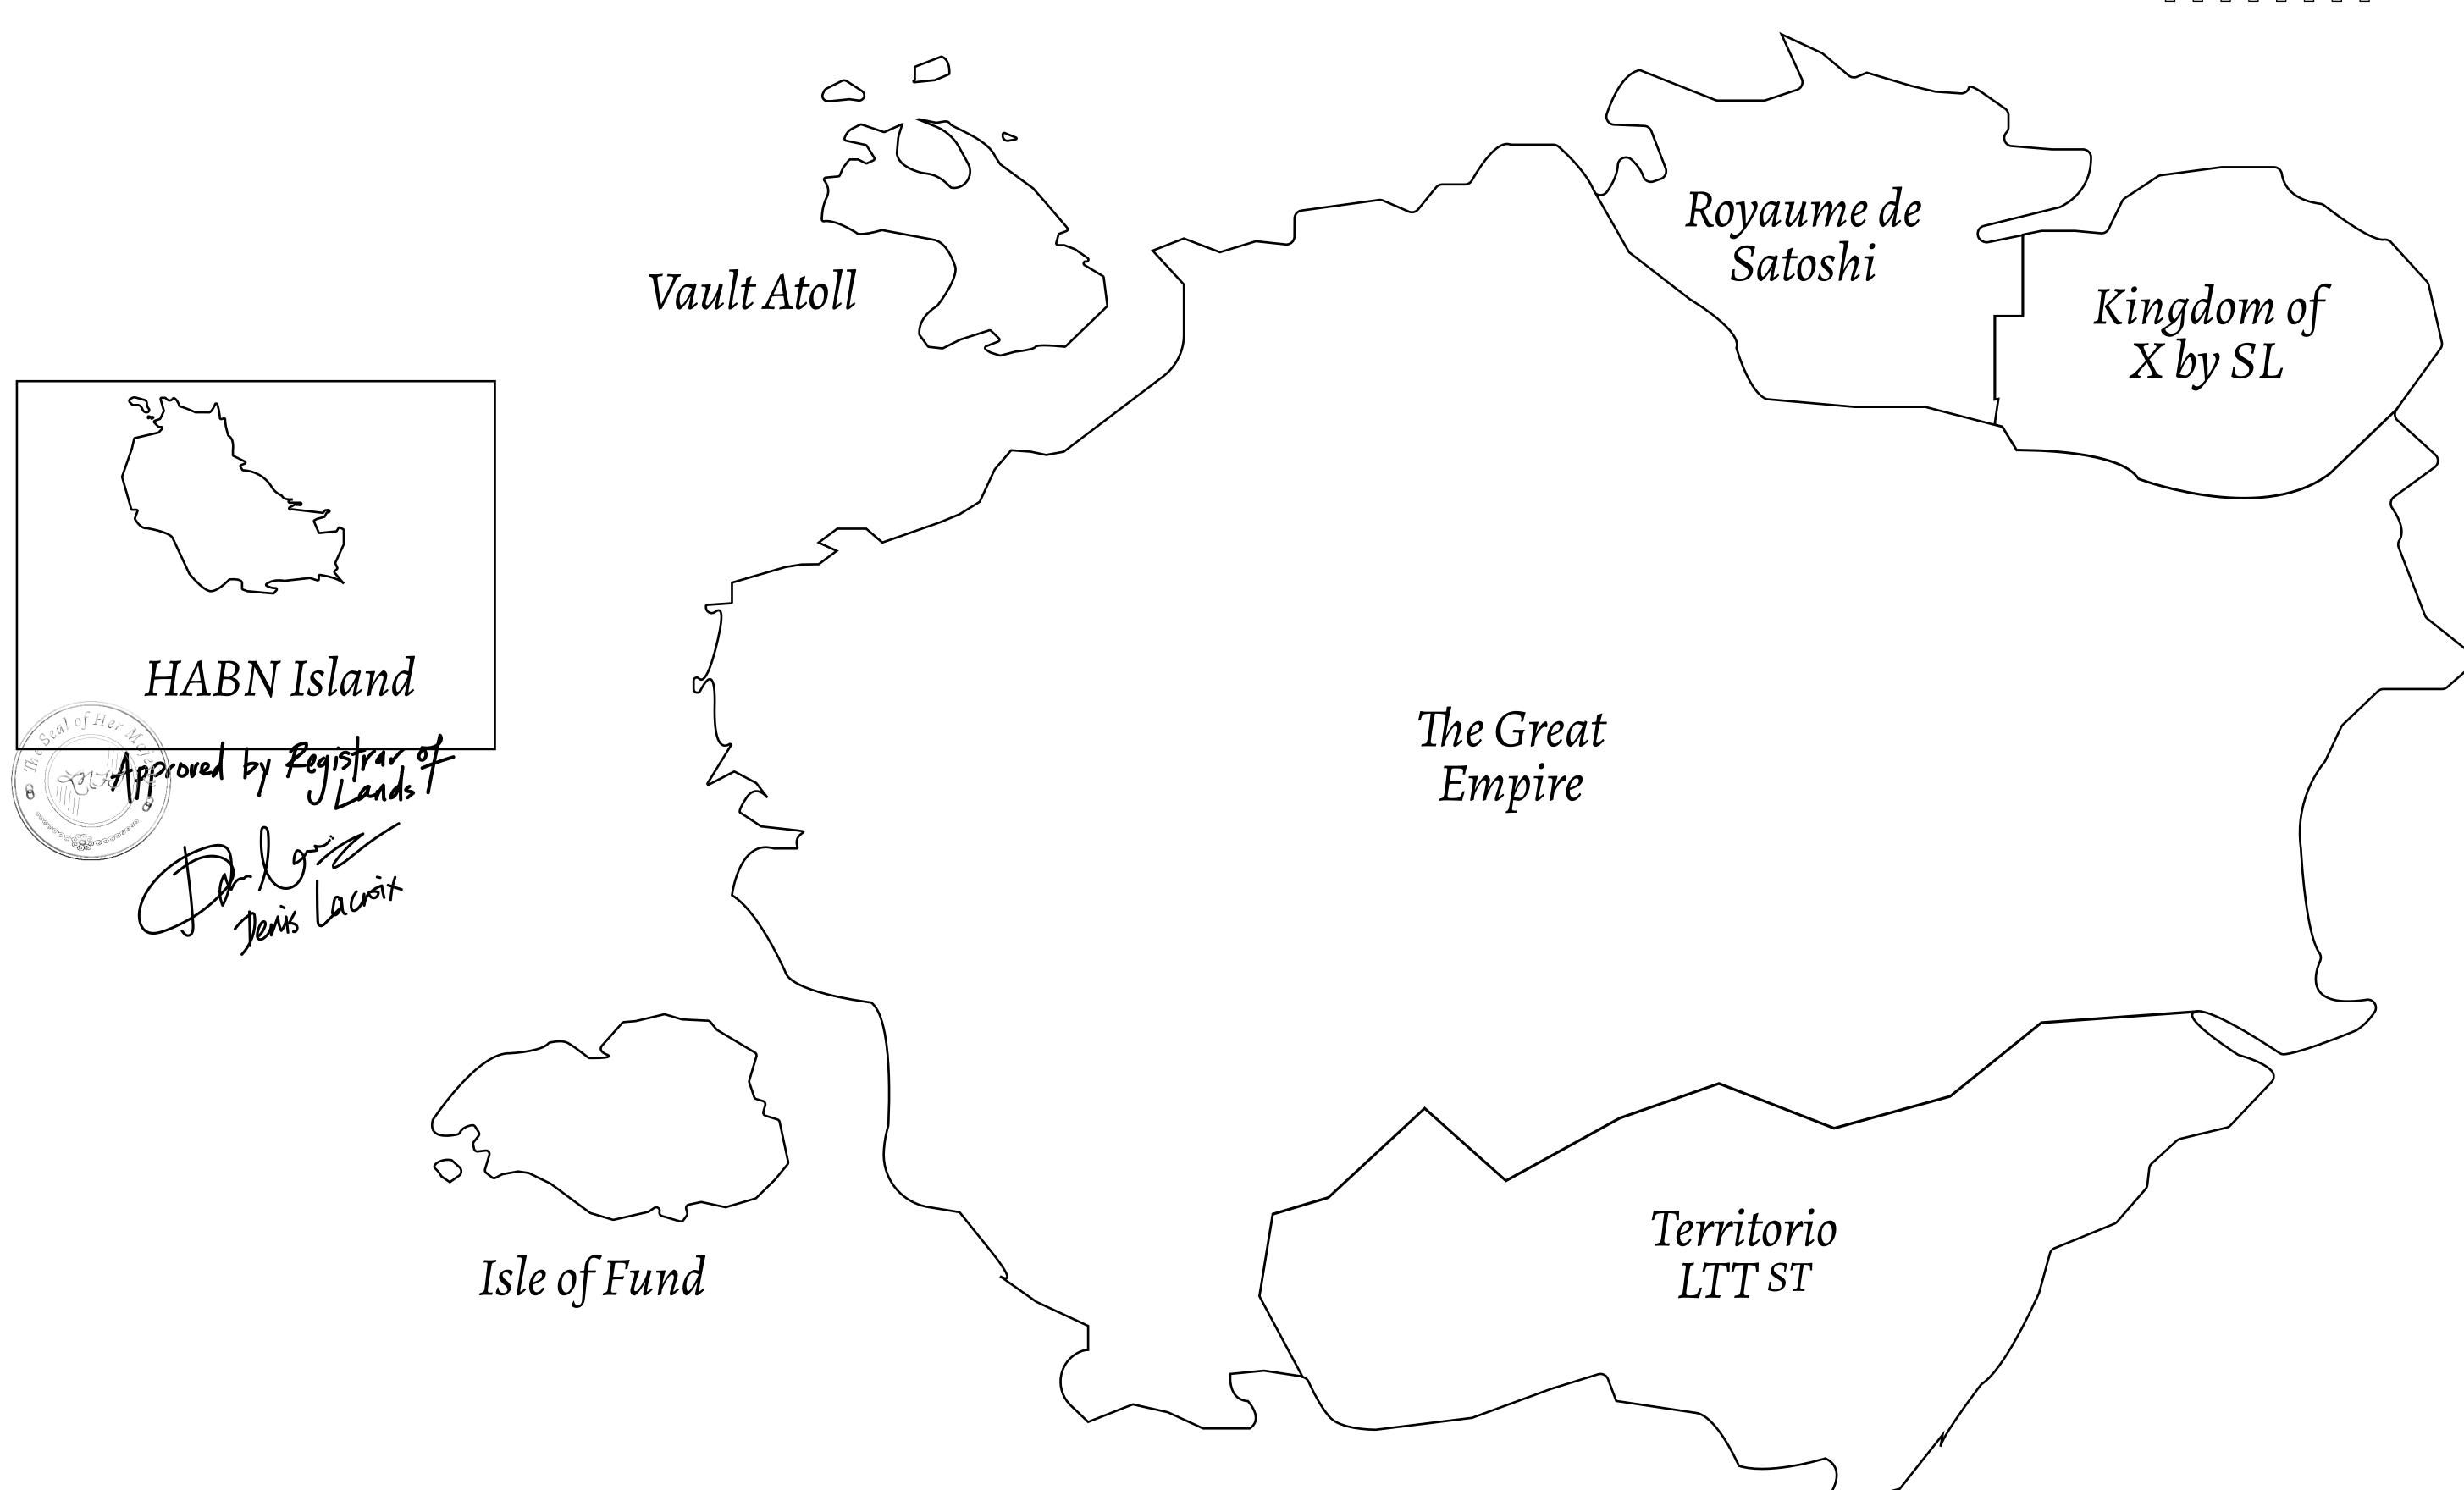

## GEOGRAPHY

COASTLINE
BORDERS
HIGHEST POINT

LOWEST POINT

PLOTS SCALE 63.72 KM (39.59 MILES)

OCEAN

MT HEPHAESTUS +2097 M PORT OF BLOCKCHAIN -95 M

181 1:50000

| H.M. LNFT Land Registry |             | TITLE NUMBER                                        |  |
|-------------------------|-------------|-----------------------------------------------------|--|
|                         |             | H046-221121                                         |  |
| ADMINISTRATIVE AREA     | HABN ISLAND | ISSUED <b>22 November 2021</b> SCALE <b>1/50000</b> |  |