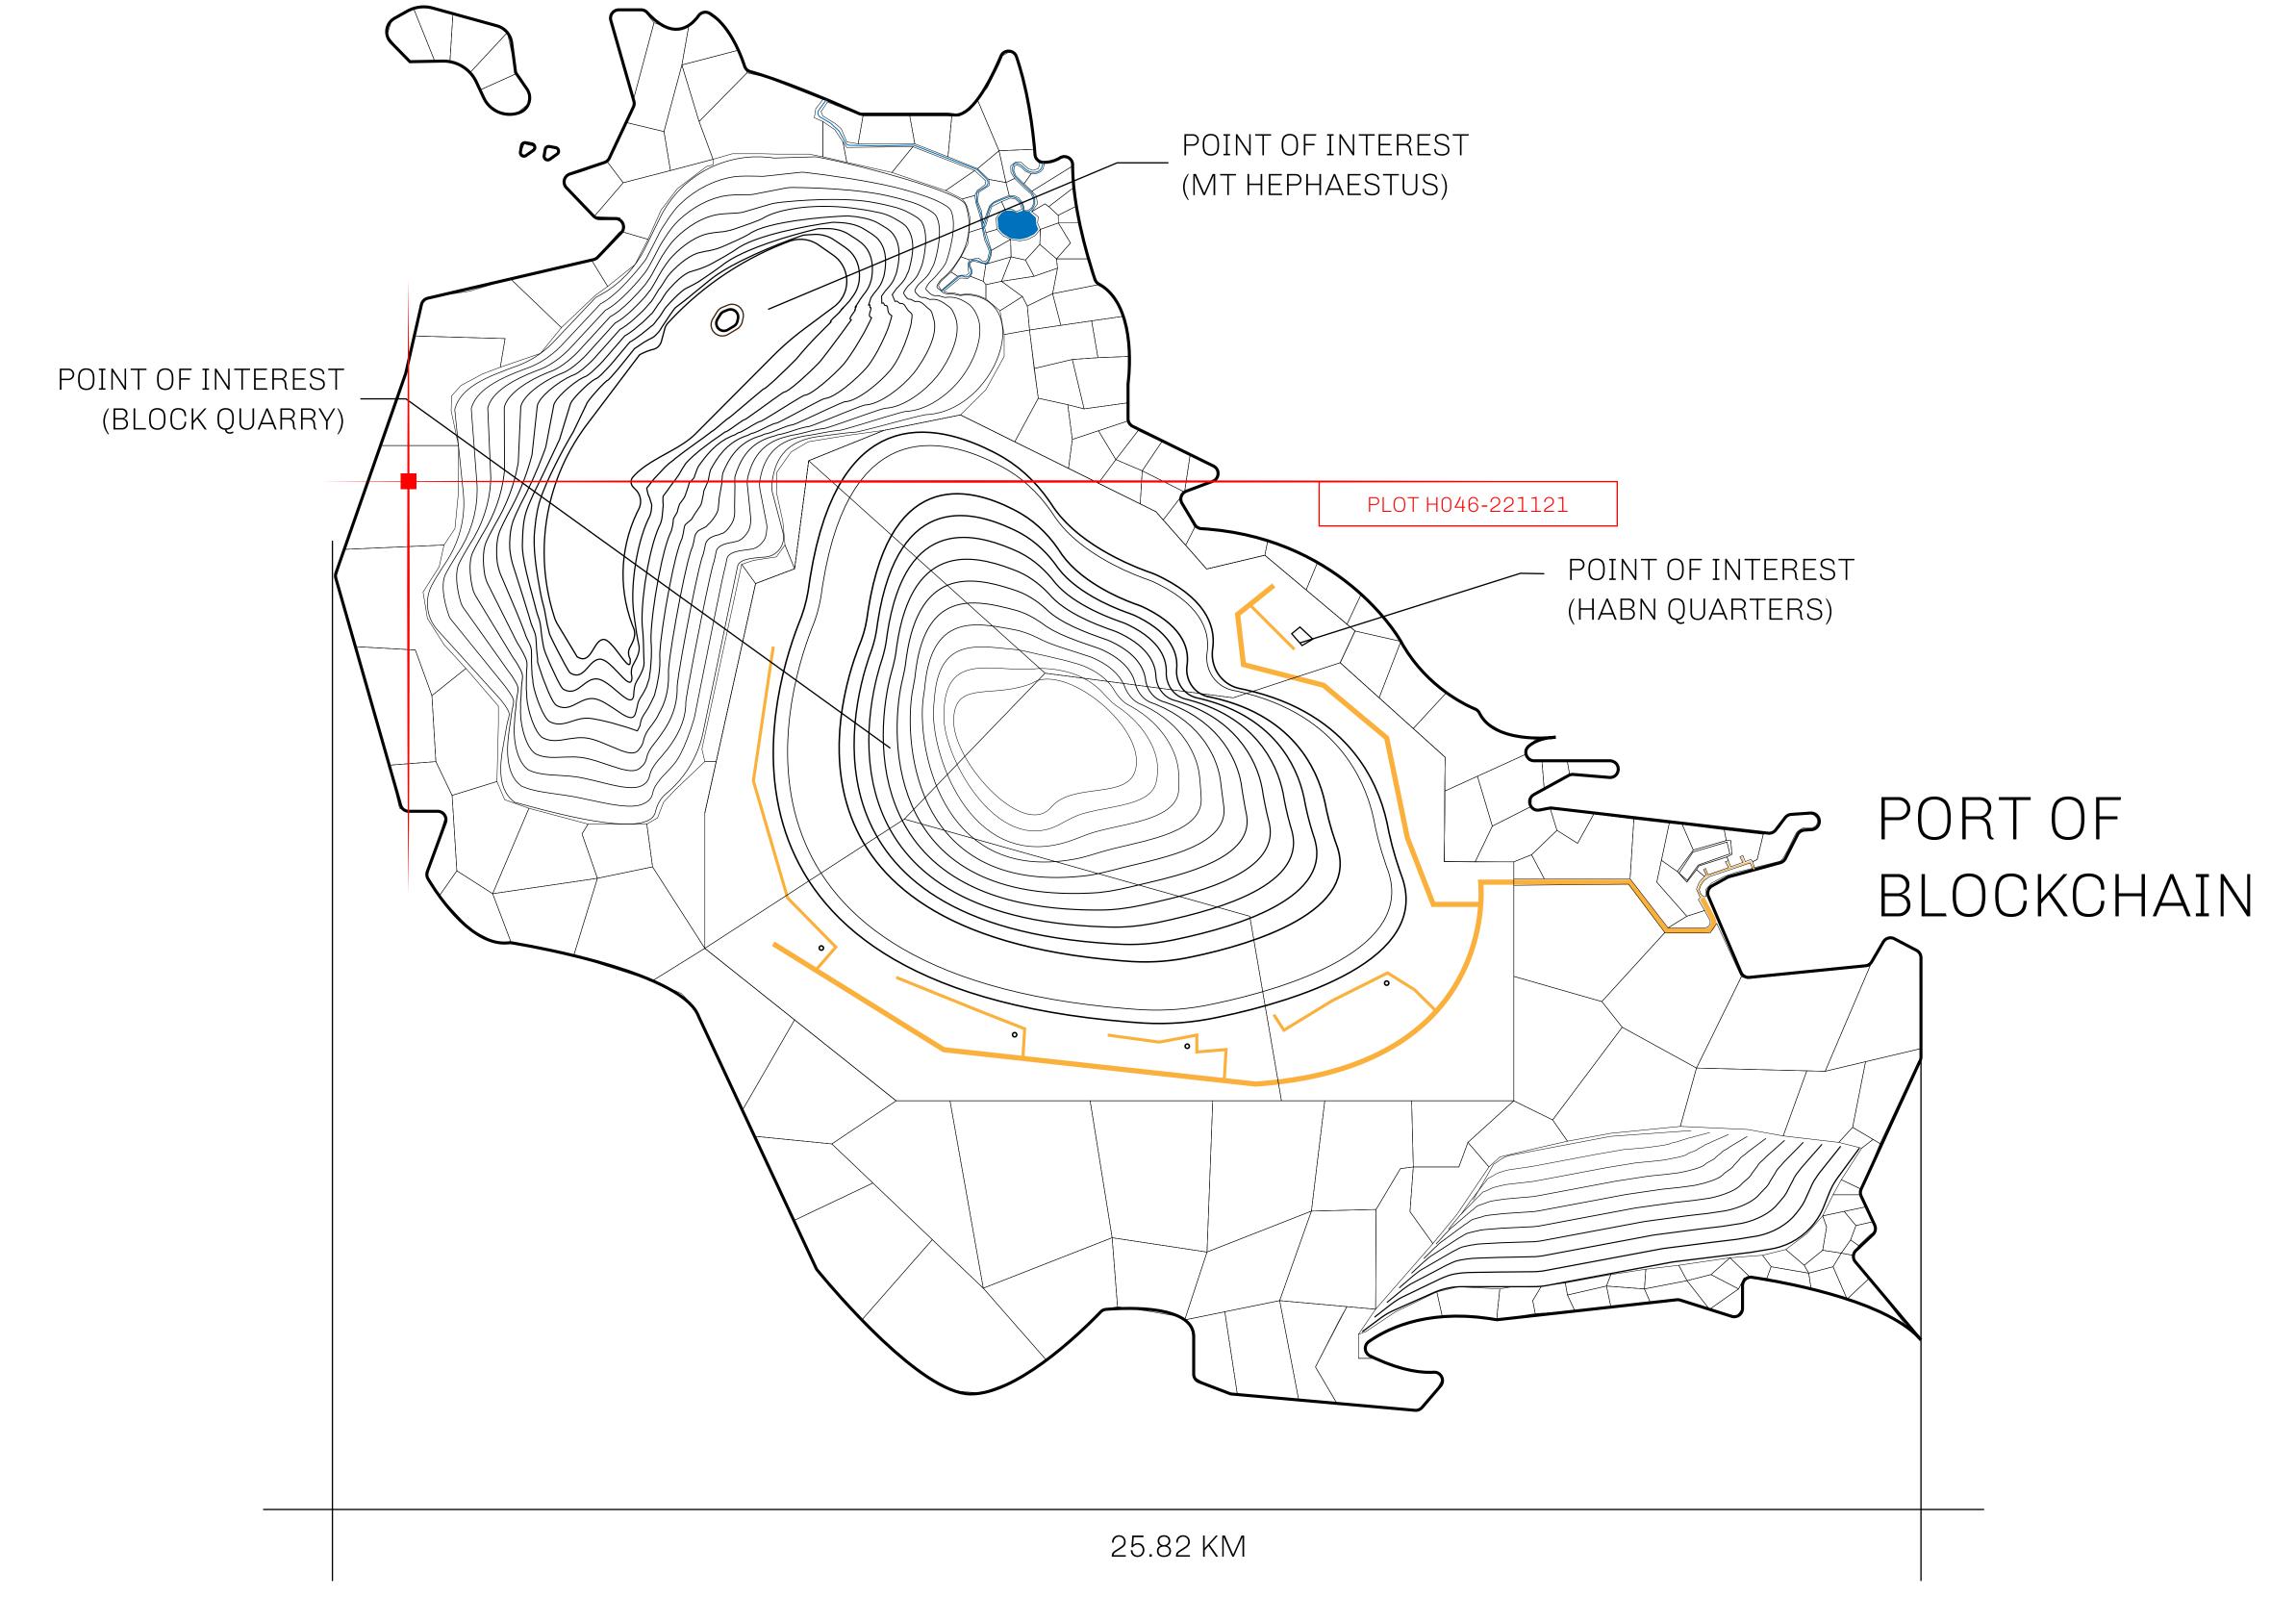

## GEOGRAPHY

COASTLINE
BORDERS
HIGHEST POINT

LOWEST POINT

PLOTS SCALE 63.72 KM (39.59 MILES)

OCEAN

MT HEPHAESTUS +2097 M PORT OF BLOCKCHAIN -95 M

181 1:50000

| H.M. LNFT Land Registry |             | TITLE NUMBER                                        |  |
|-------------------------|-------------|-----------------------------------------------------|--|
|                         |             | H046-221121                                         |  |
| ADMINISTRATIVE AREA     | HABN ISLAND | ISSUED <b>22 November 2021</b> SCALE <b>1/50000</b> |  |