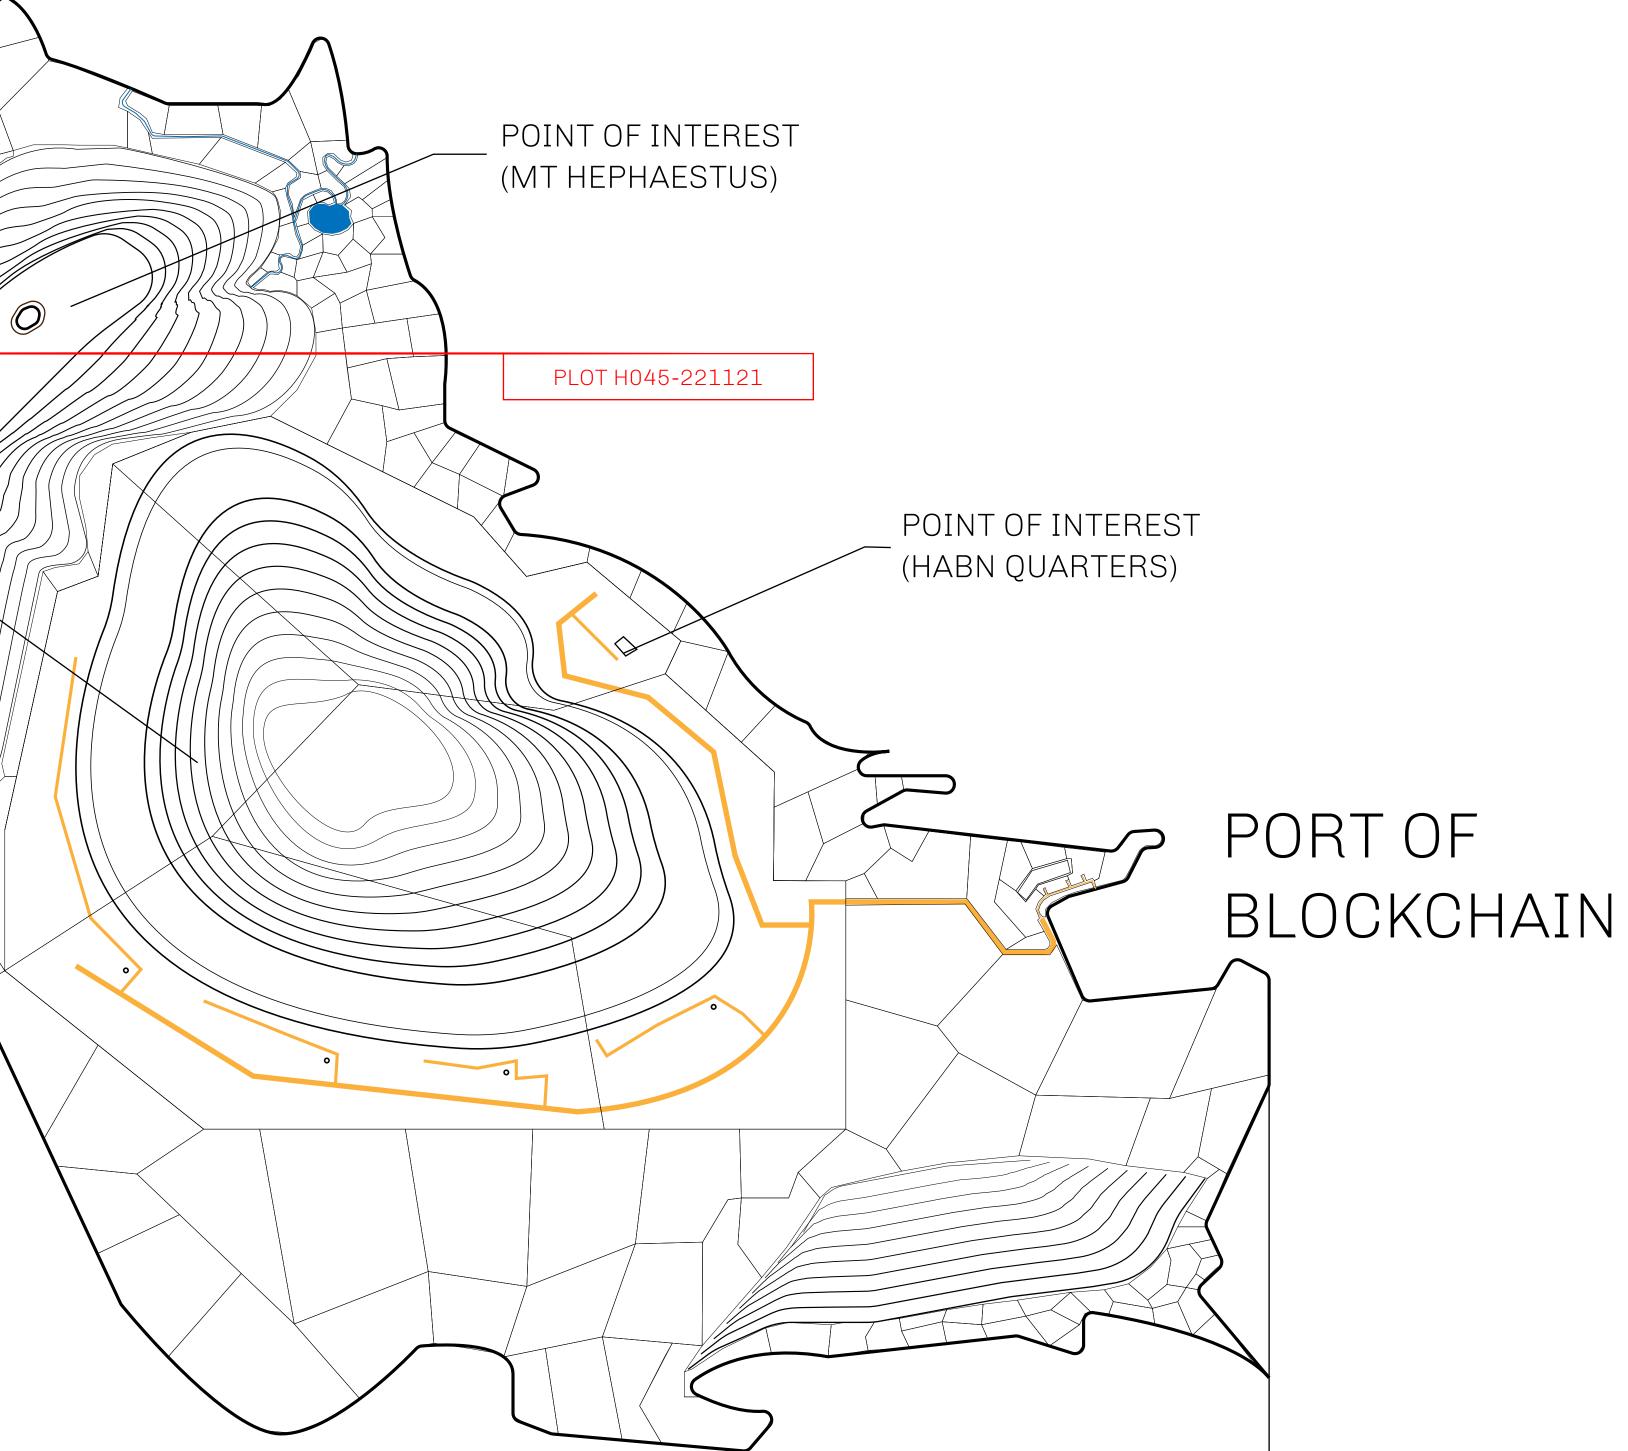

#### THE BLOCK PEOPLE

HABN Island is the home of the Block Quarry, the operations center of the sophisticated tools that power financial transactions in the World. BUN, LTT, USDC, USDC platform credits, and NFT transactions and audits are handled on this island.

#### POINT OF INTEREST (BLOCK QUARRY)

#### GEOGRAPHY

COASTLINE BORDERS HIGHEST POINT LOWEST POINT PLOTS SCALE 63.72 KM (39.59 MILES) OCEAN MT HEPHAESTUS +2097 M PORT OF BLOCKCHAIN -95 M 181 1:50000

# PLOT H045 BOUNDARY: 6.88 KM

**OFFICIAL PERSPECTIVE SHEET FOR FILING** Indicate vantage point for each drawing. Copy and mark each sheet required prior to filing.

Guide - Vantage point should be indicated as shown in the diagram: