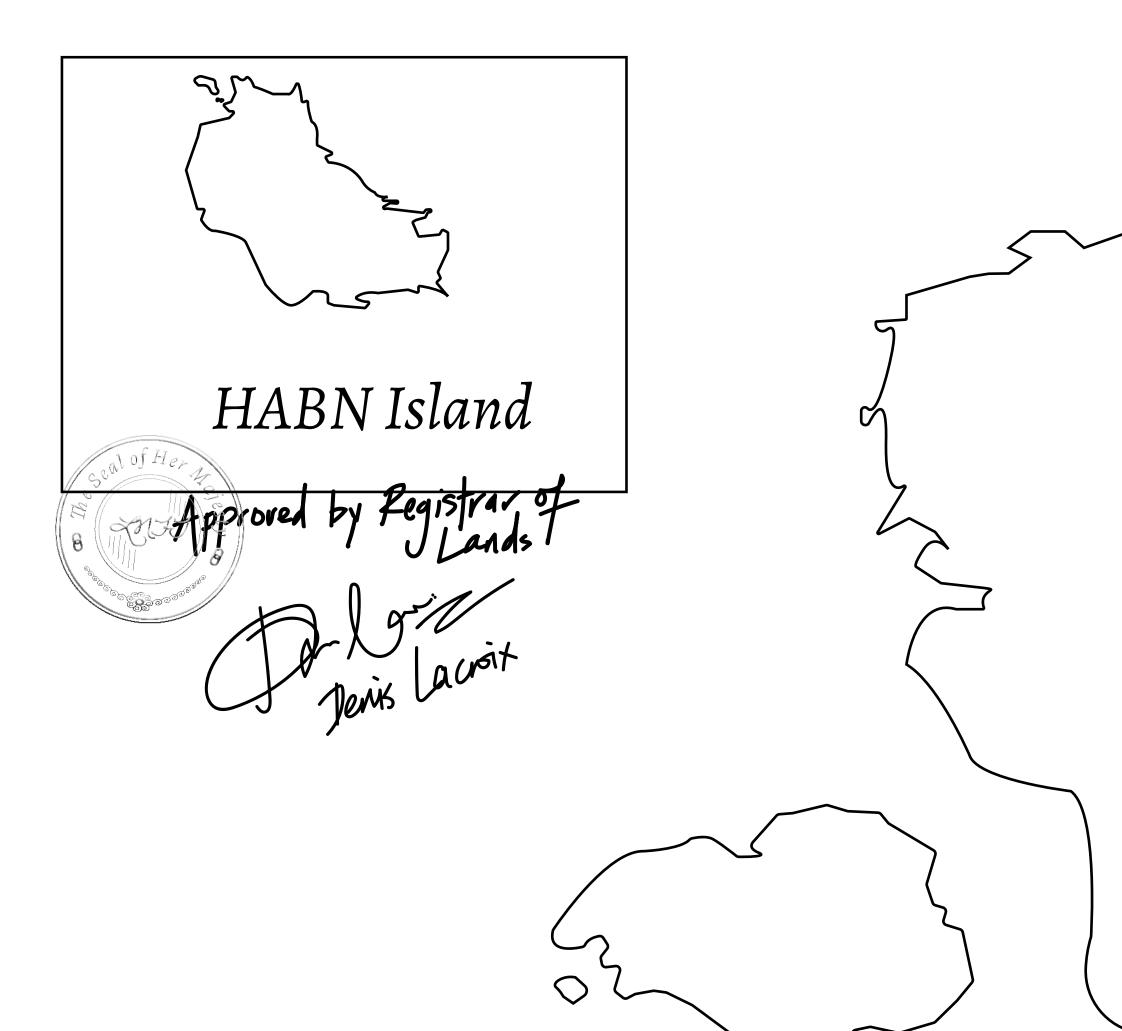

### H.M. LNFT Land Registr

ADMINISTRATIVE AREA

OWNER ENTITLEMENT

HABN ISI

**Type W-HABN: Mint 4 NFT Stories** 

### OCEAN

| y | TITLE NUMBER<br>H045-221121 |  |  |  |
|---|-----------------------------|--|--|--|
|   |                             |  |  |  |

# PLOT H045 BOUNDARY: 6.88 KM

**OFFICIAL PERSPECTIVE SHEET FOR FILING** Indicate vantage point for each drawing. Copy and mark each sheet required prior to filing.

Guide - Vantage point should be indicated as shown in the diagram: