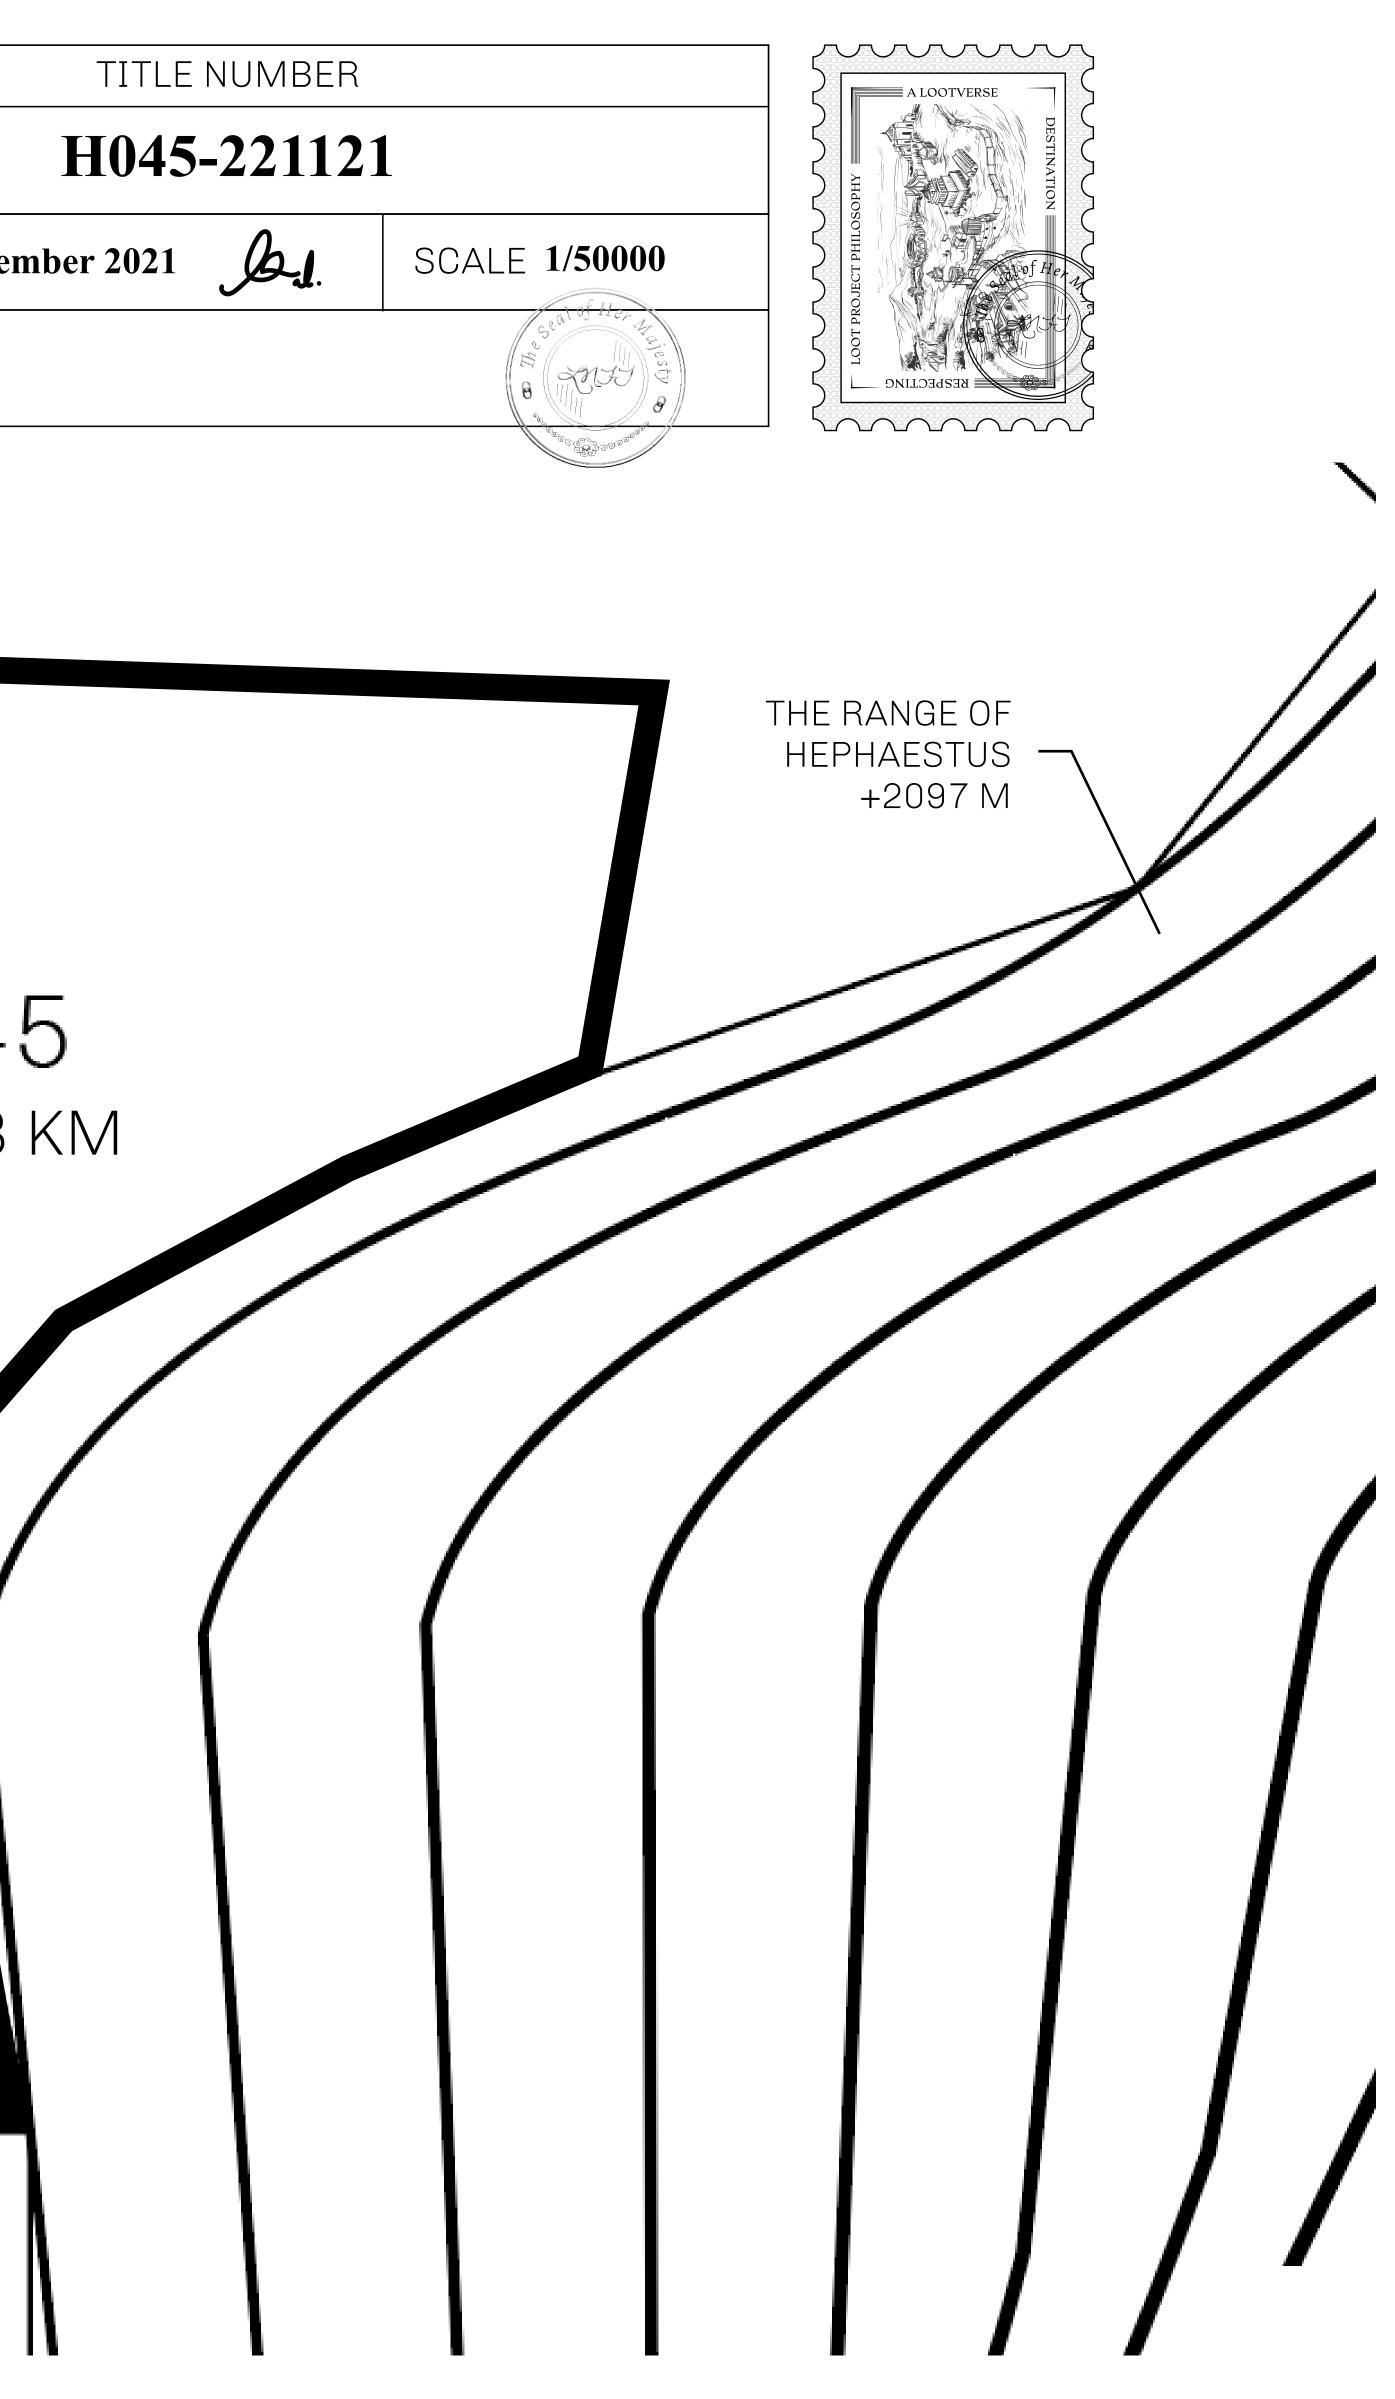

#### GEOGRAPHY

COASTLINE BORDERS HIGHEST POINT LOWEST POINT PLOTS SCALE 63.72 KM (39.59 MILES) OCEAN MT HEPHAESTUS +2097 M PORT OF BLOCKCHAIN -95 M 181 1:50000

### OCEAN

| y | TITLE NUMBER<br>H045-221121 |  |  |  |
|---|-----------------------------|--|--|--|
|   |                             |  |  |  |