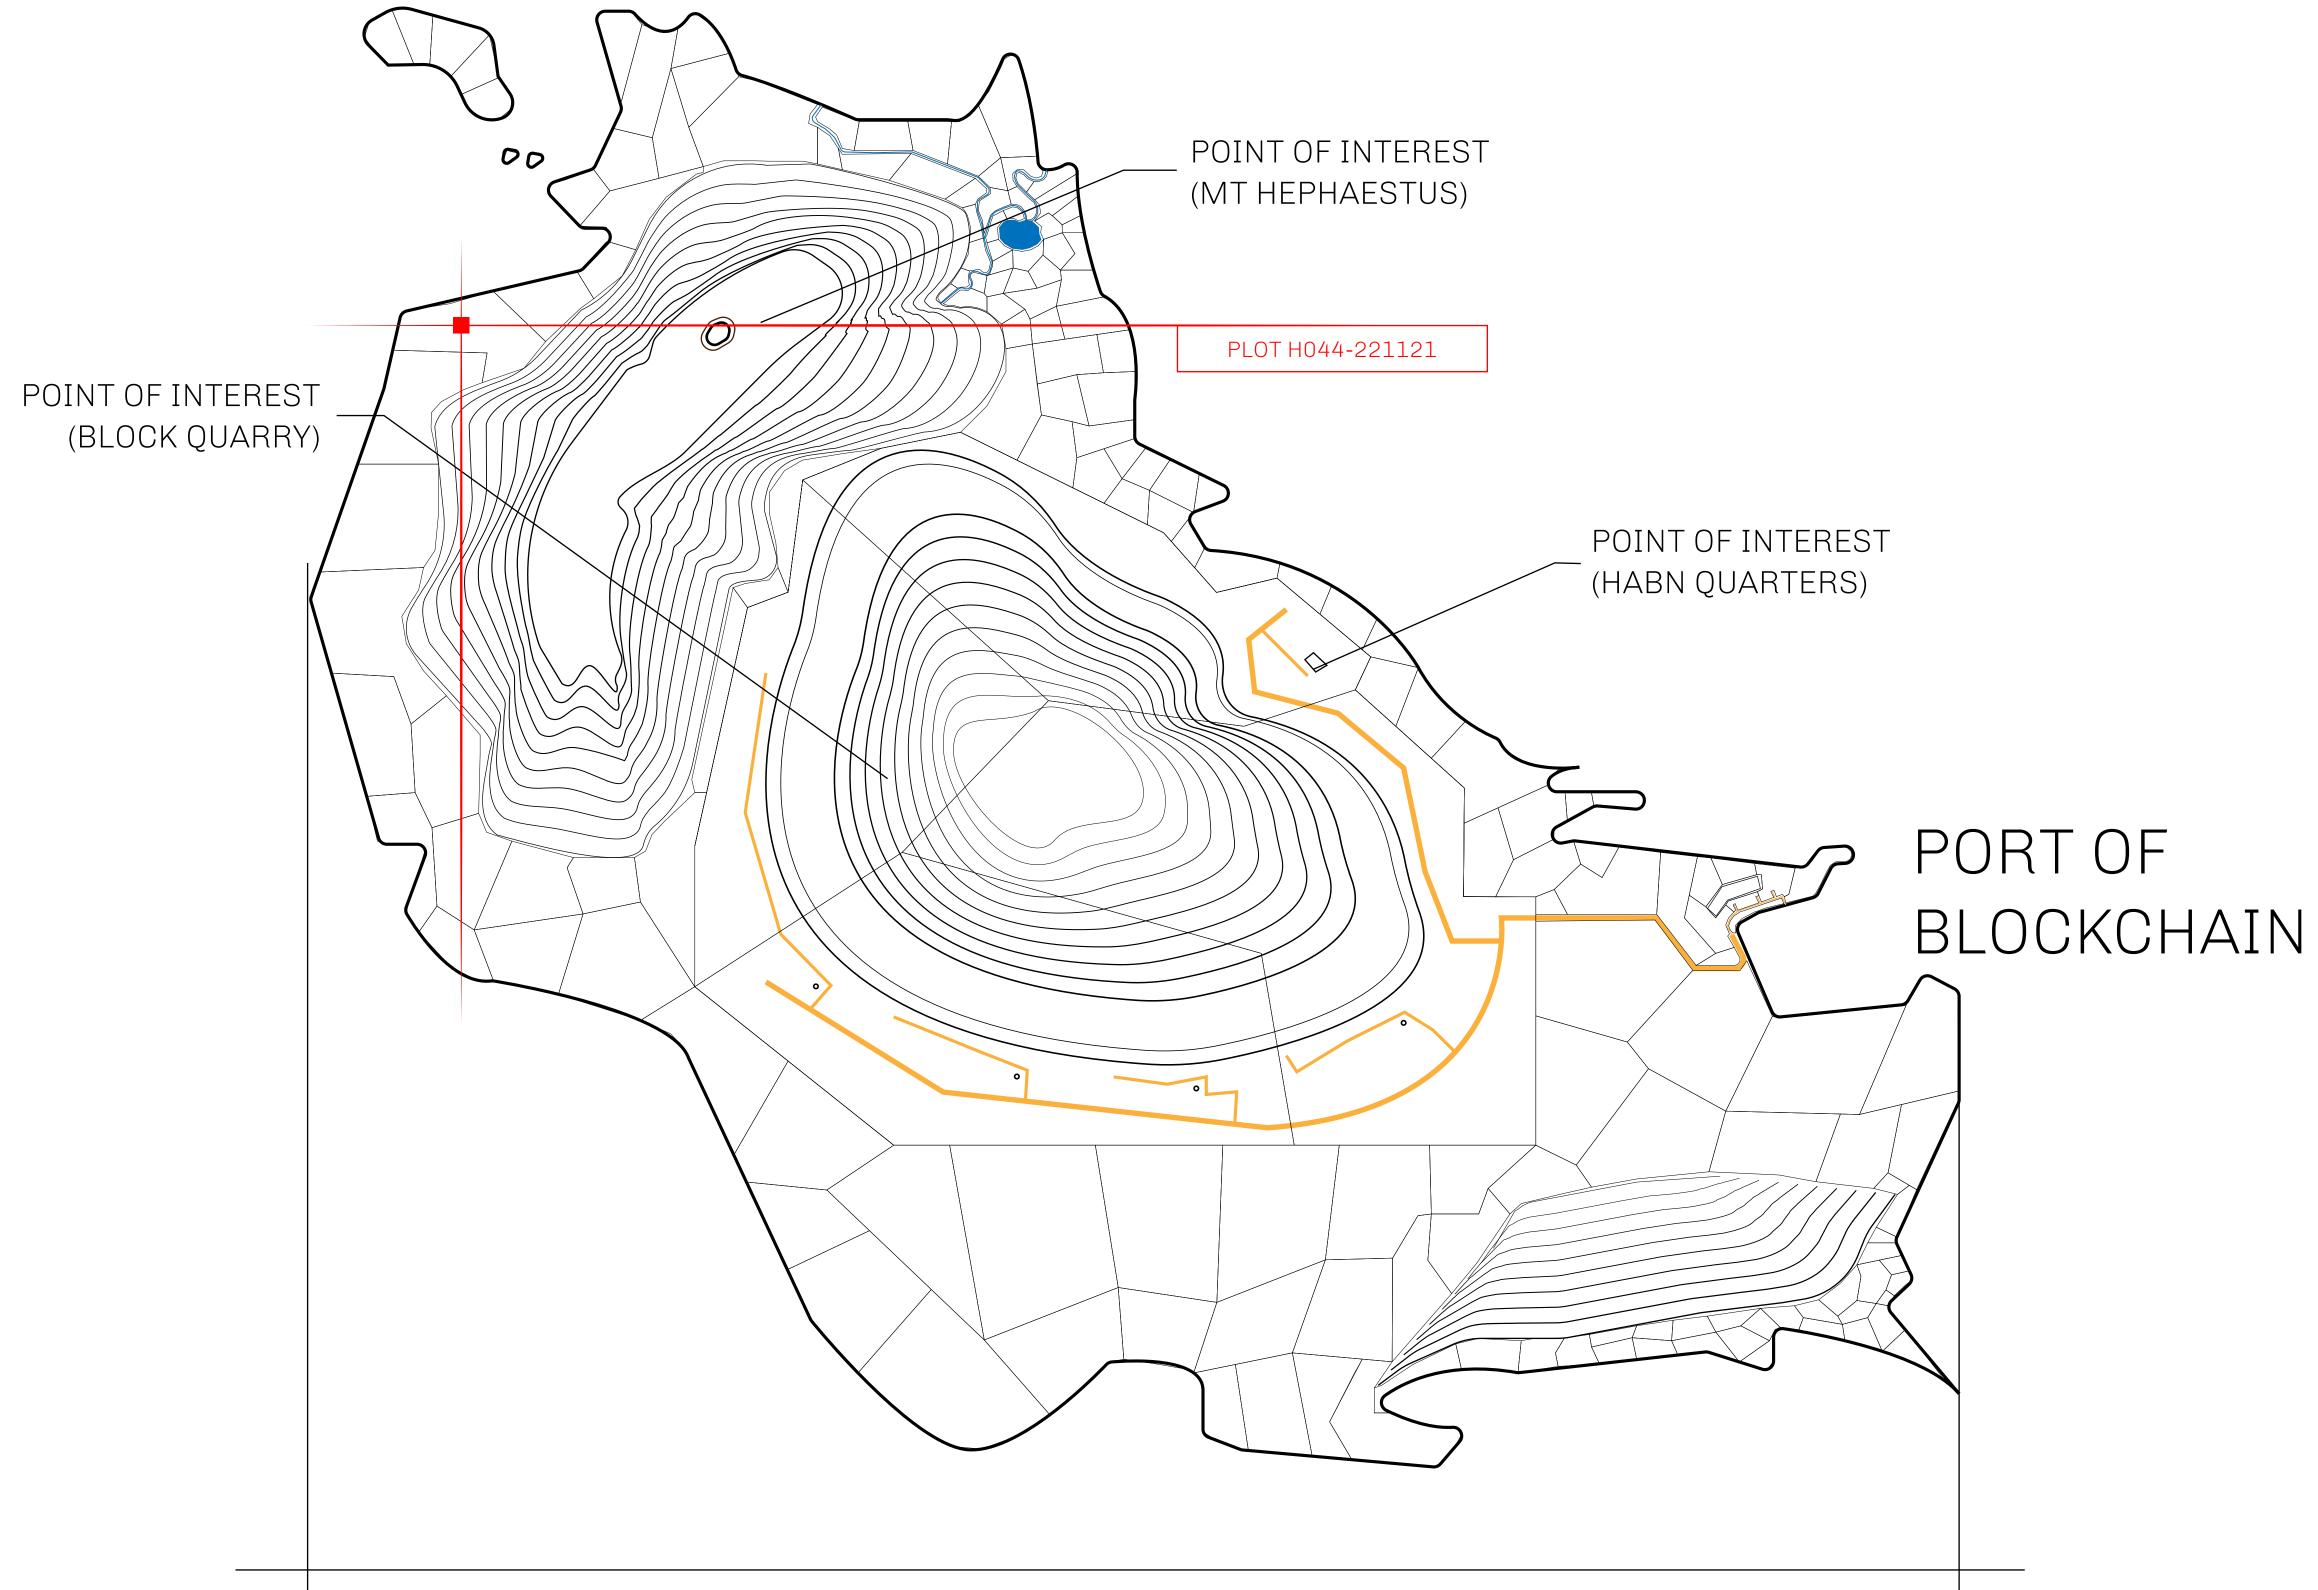

## THE BLOCK PEOPLE

HABN Island is the home of the Block Quarry, the operations center of the sophisticated tools that power financial transactions in the World. BUN, LTT, USDC, USDC platform credits, and NFT transactions and audits are handled on this island.

## GEOGRAPHY

COASTLINE
BORDERS
HIGHEST POINT
LOWEST POINT
PLOTS
SCALE

63.72 KM (39.59 MILES)

OCEAN

MT HEPHAESTUS +2097 M

PORT OF BLOCKCHAIN -95 M

181

1:50000

## H.M. LNFT Land Registry

H044-221121

TITLE NUMBER

ADMINISTRATIVE AREA

HABN ISLAND

ISSUED 22 November 2021

SCALE **1/50000** 

XNII