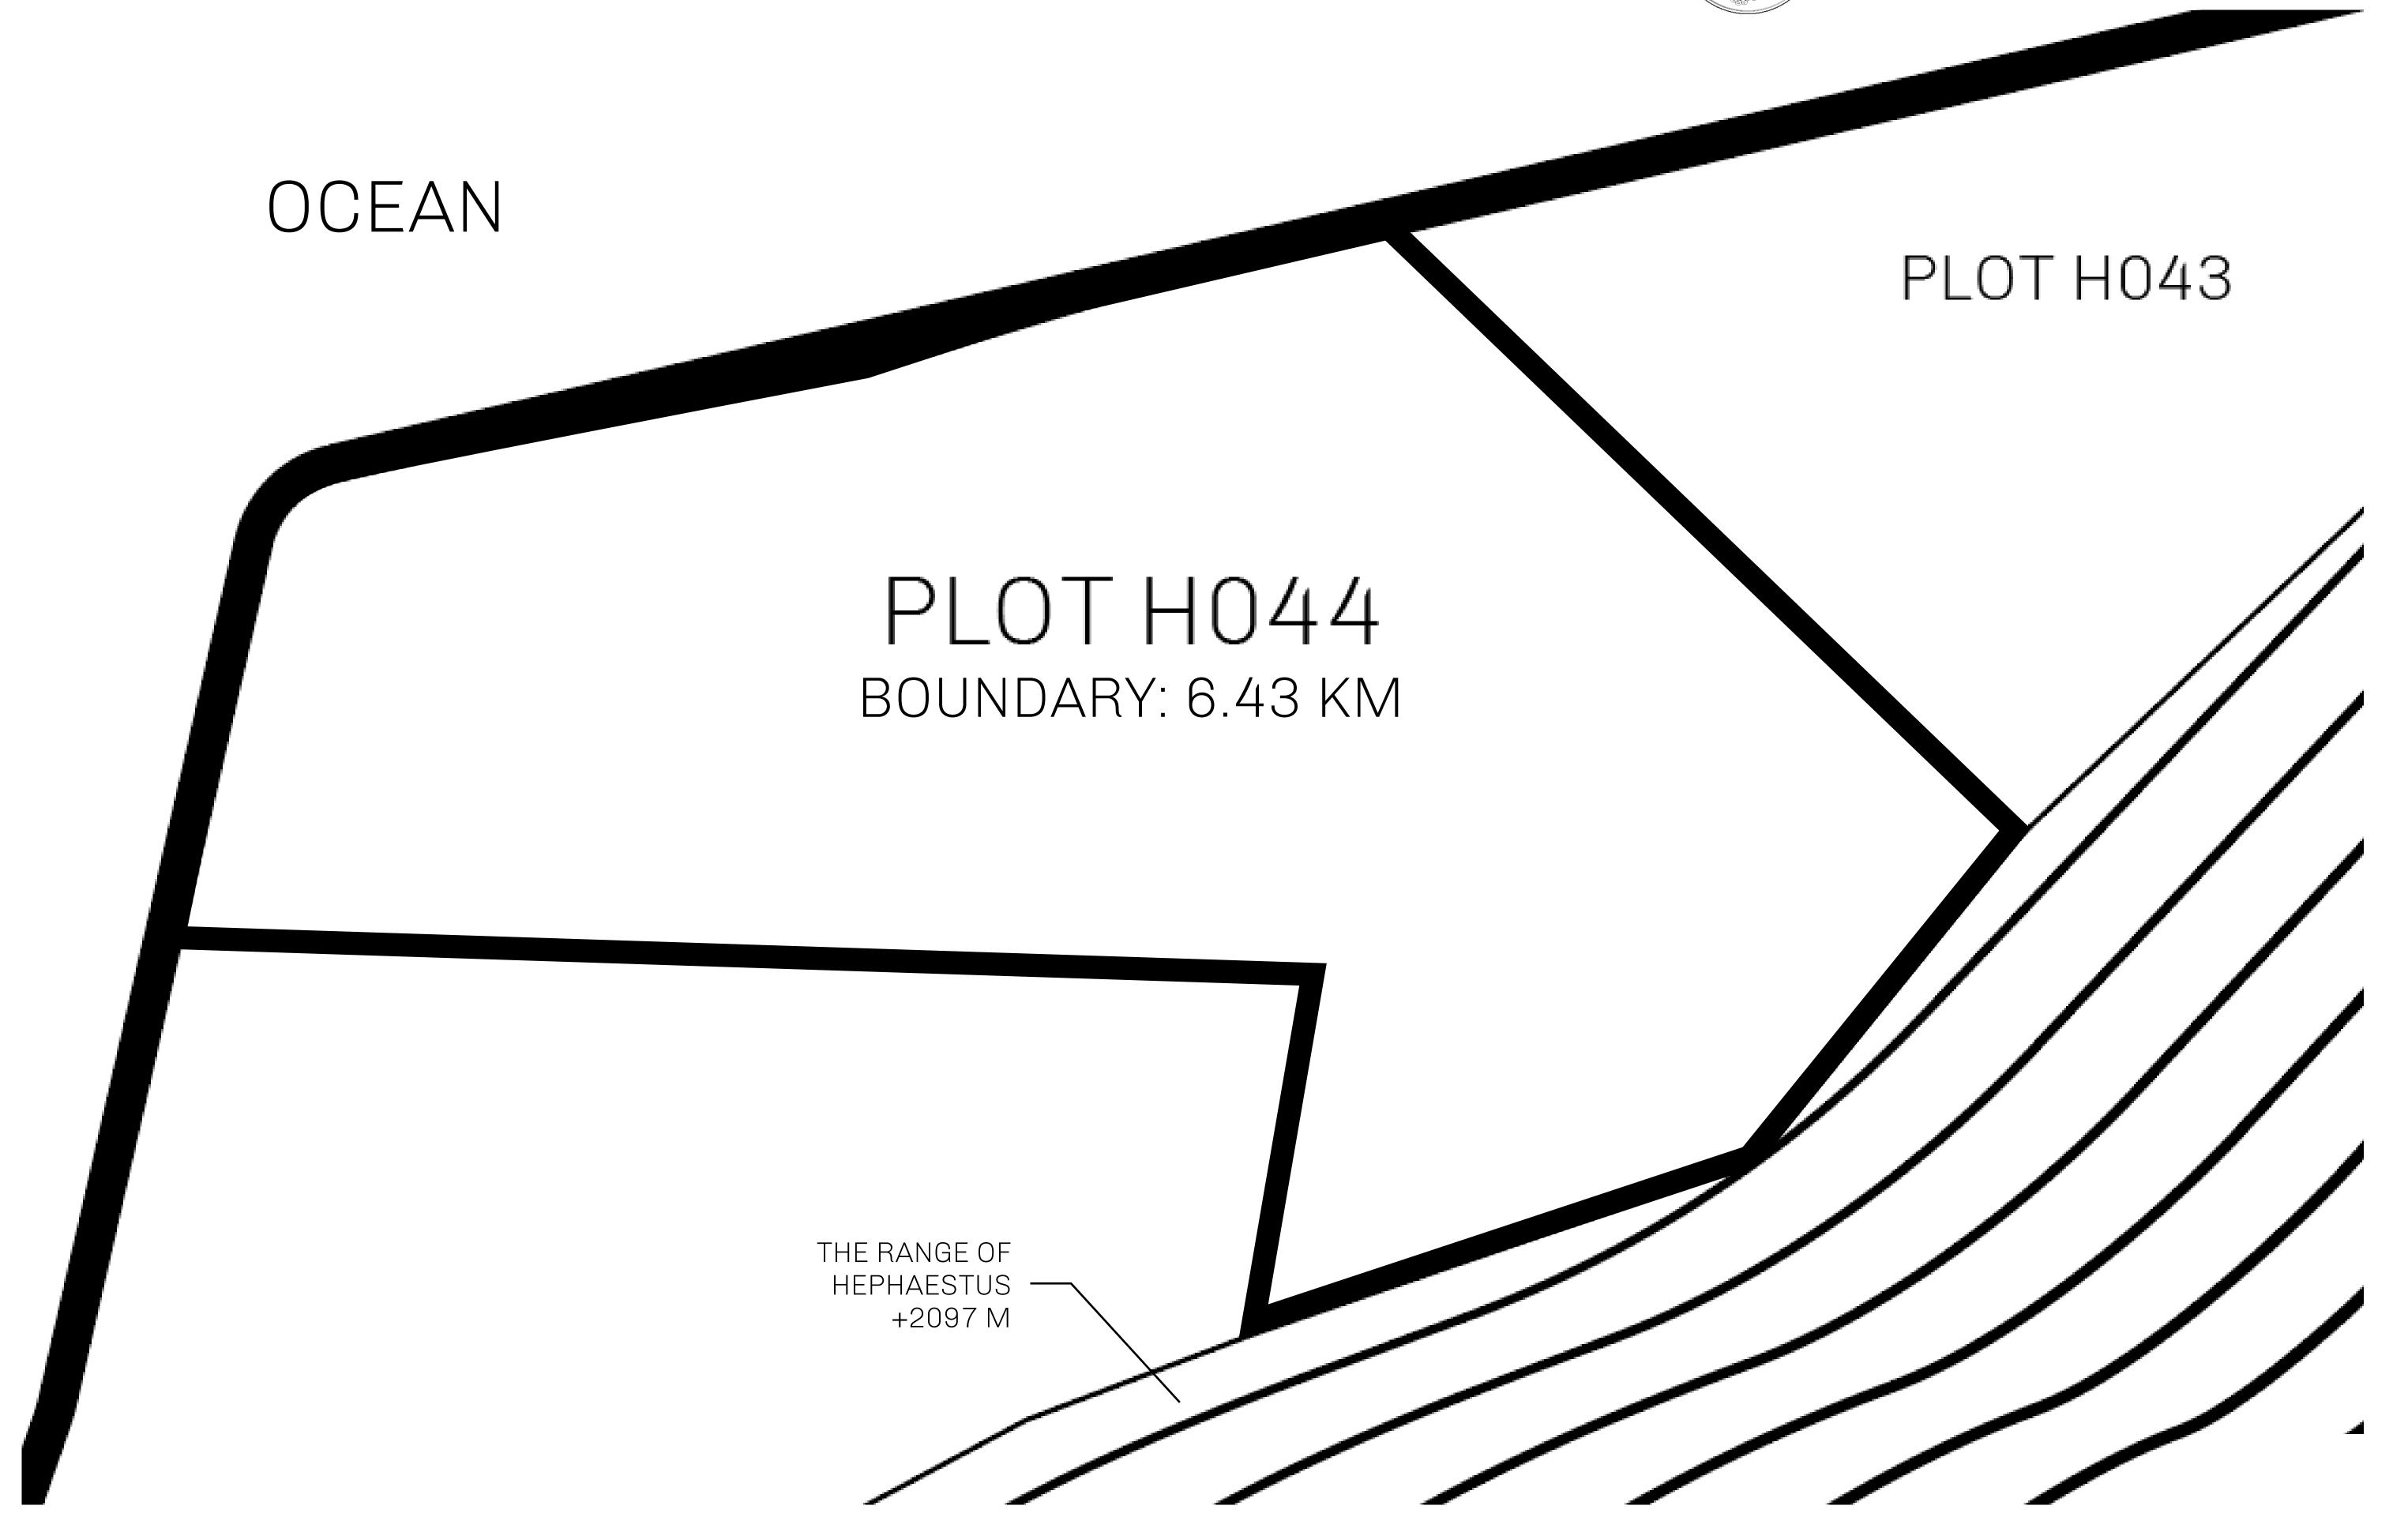

## H.M. LNFT Land Registry

H044-221121

TITLE NUMBER

ADMINISTRATIVE AREA

HABN ISLAND

ISSUED 22 November 2021

SCALE **1/50000** 

XNII