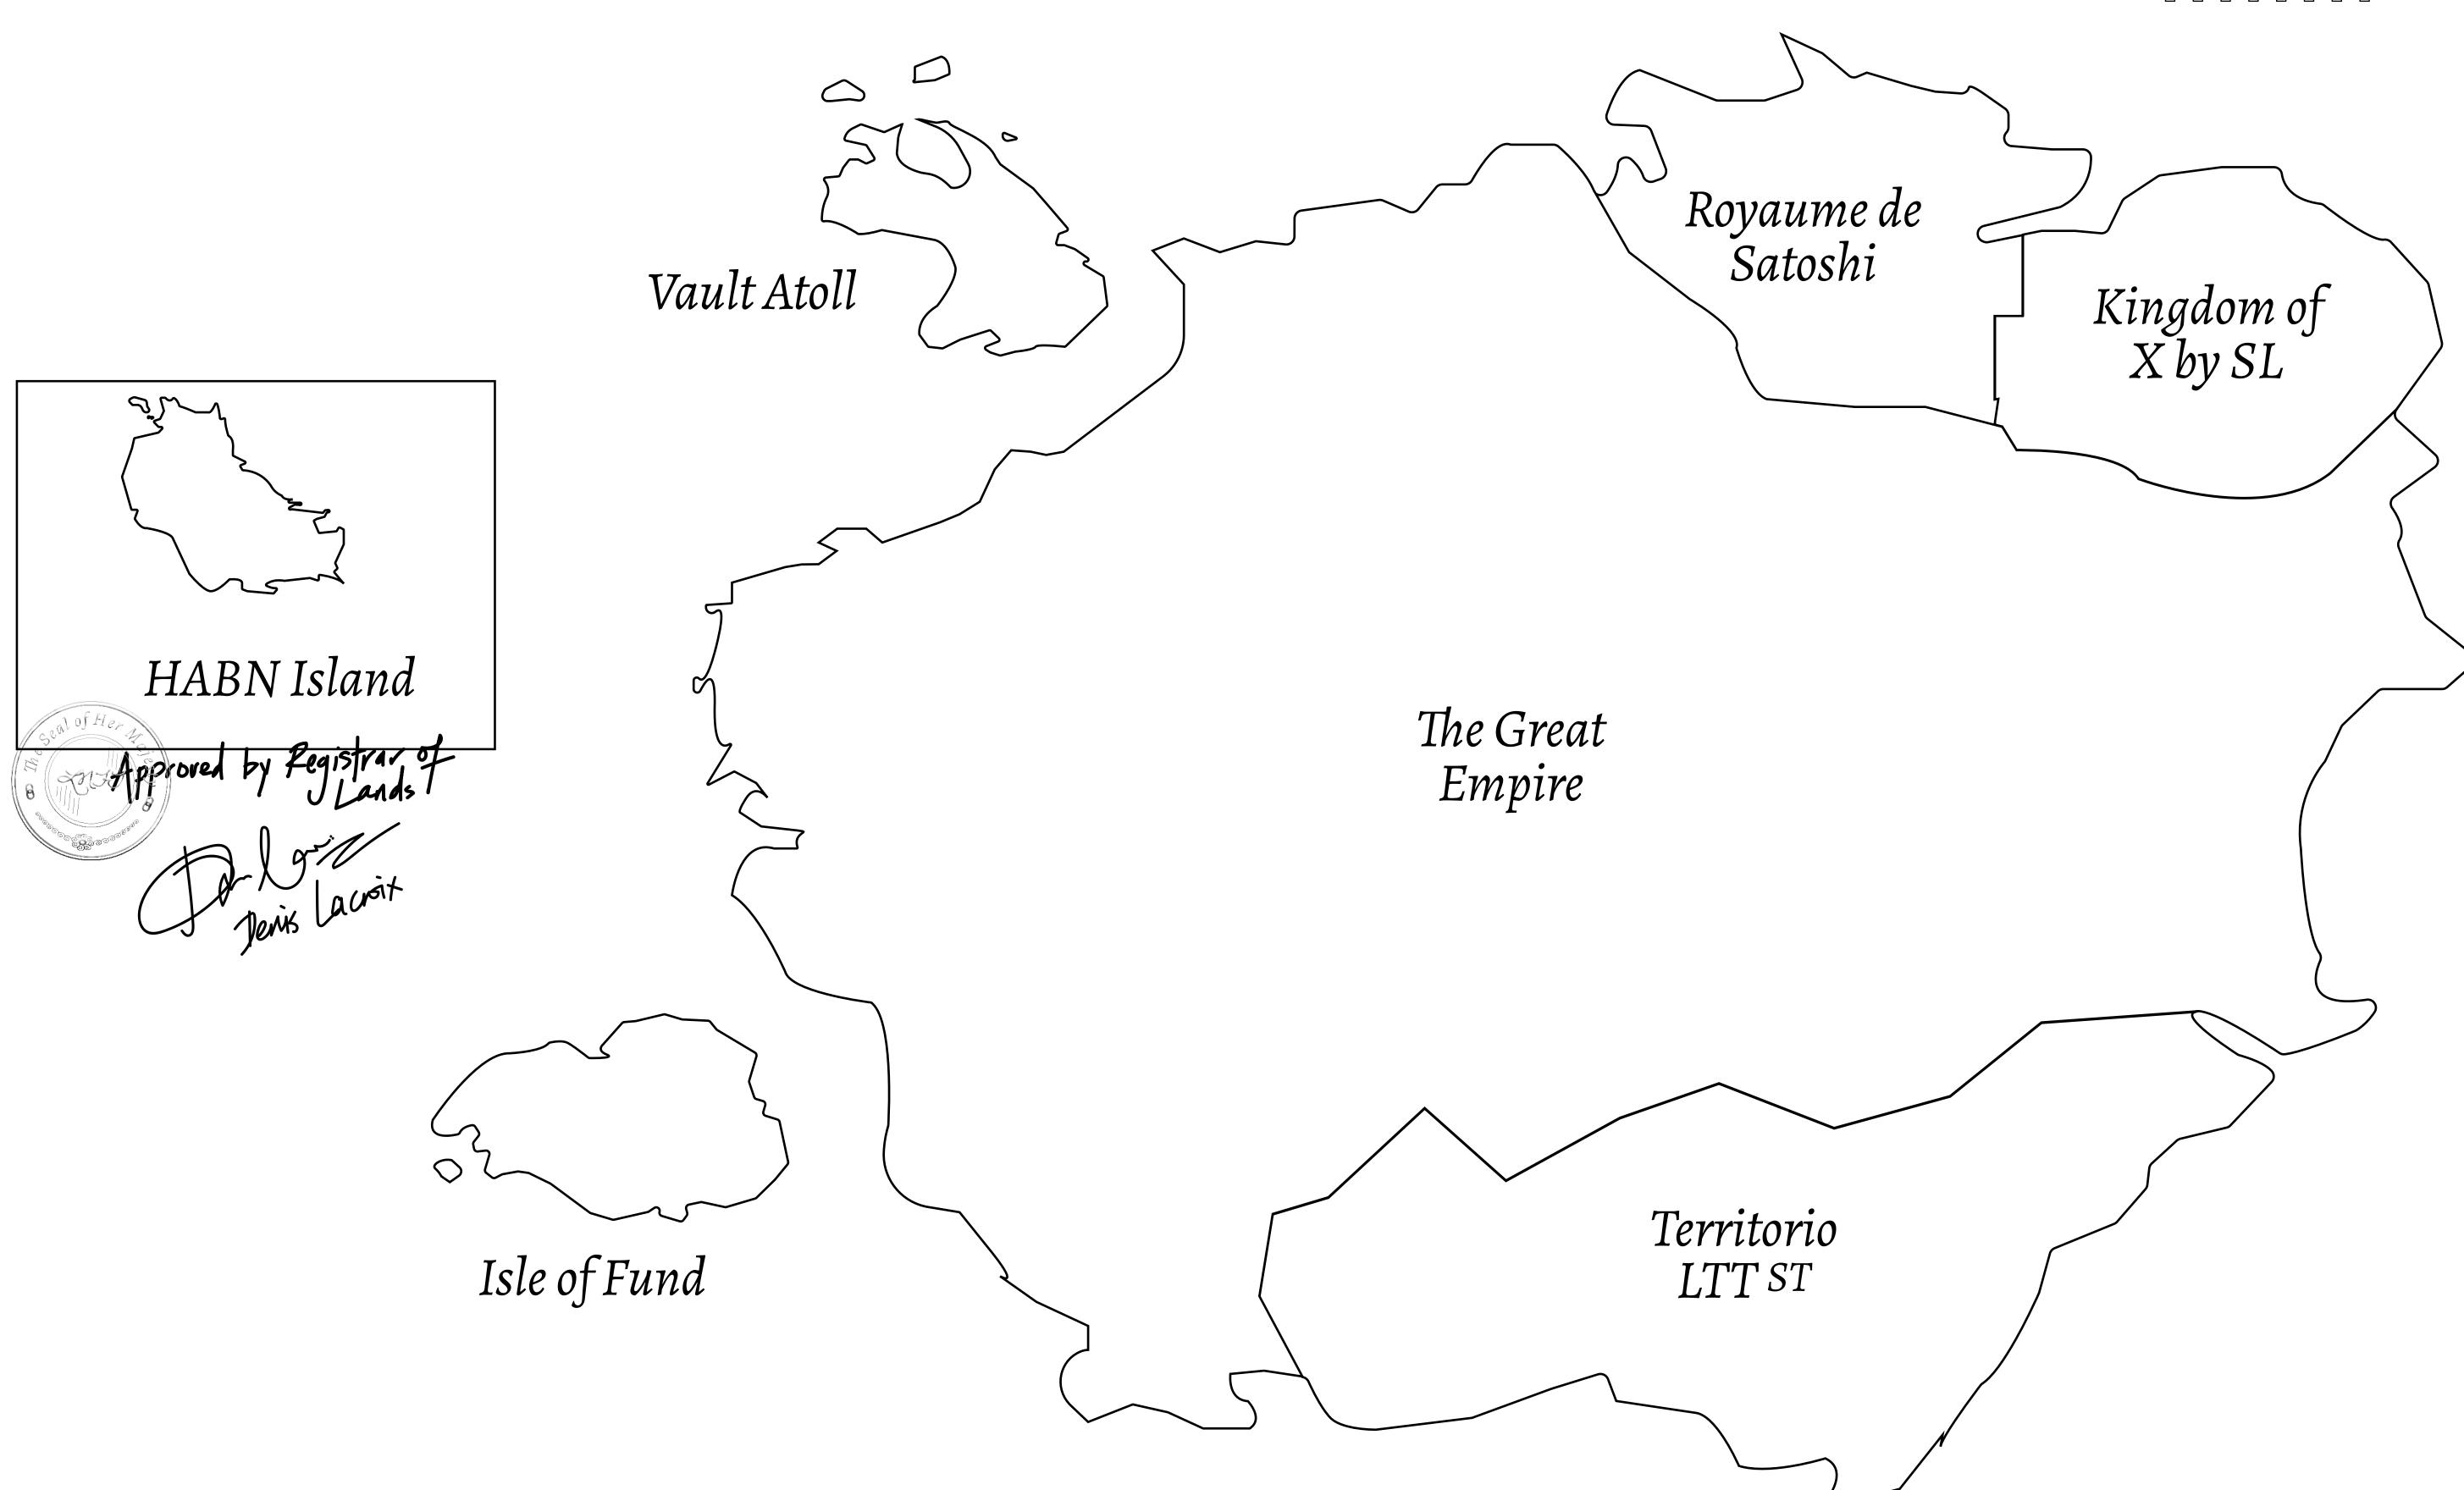

## GEOGRAPHY

COASTLINE
BORDERS
HIGHEST POINT
LOWEST POINT
PLOTS
SCALE

63.72 KM (39.59 MILES)

OCEAN

MT HEPHAESTUS +2097 M

PORT OF BLOCKCHAIN -95 M

181

1:50000

## H.M. LNFT Land Registry

H044-221121

TITLE NUMBER

ADMINISTRATIVE AREA

HABN ISLAND

ISSUED 22 November 2021

SCALE **1/50000** 

XNII