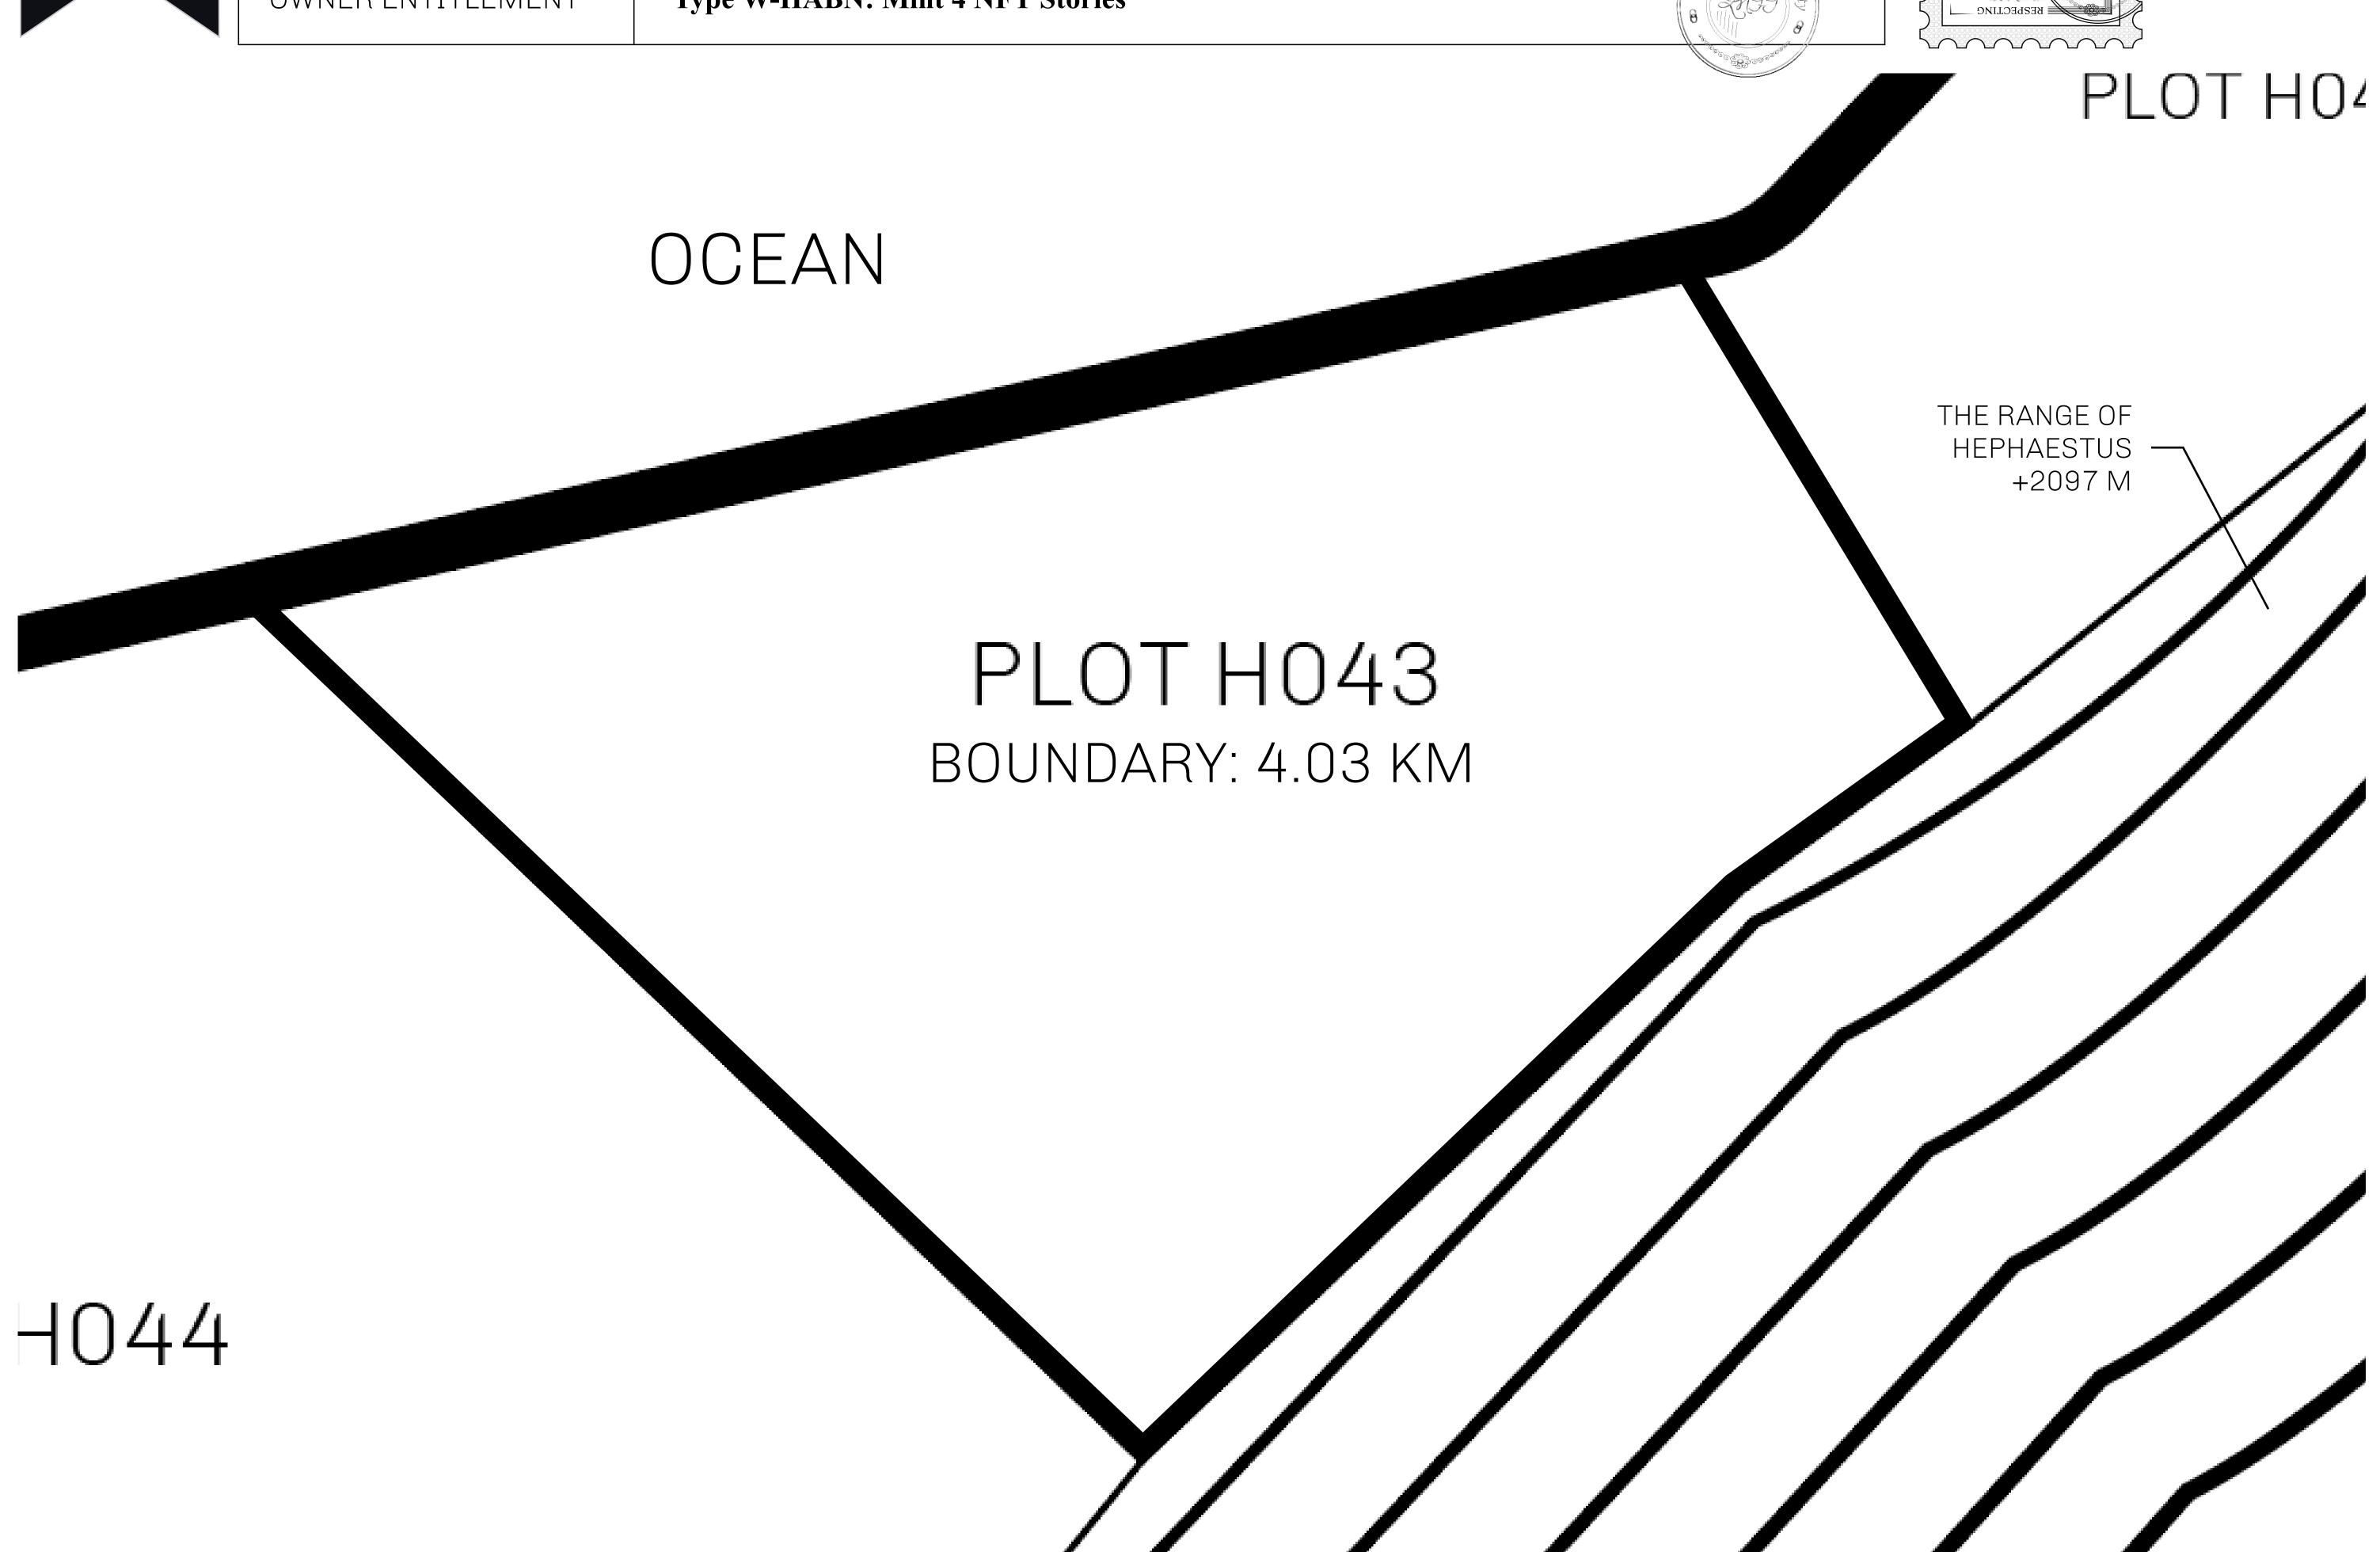

## GEOGRAPHY

COASTLINE
BORDERS
HIGHEST POINT
LOWEST POINT
PLOTS
SCALE

63.72 KM (39.59 MILES) OCEAN

MT HEPHAESTUS +2097 M PORT OF BLOCKCHAIN -95 M

181 1:50000

| H.M. LNFT Land Registry |                        | TITLE NUMBER |                  |     |                      |
|-------------------------|------------------------|--------------|------------------|-----|----------------------|
|                         |                        | H043-221121  |                  |     |                      |
| ADMINISTRATIVE AREA     | HABN ISLAND            | ISSUED       | 22 November 2021 | BJ. | SCALE <b>1/50000</b> |
| OWNER ENTITLEMENT       | Type W-HABN: Mint 4 NF | Γ Stories    |                  |     | B STATESTY B         |