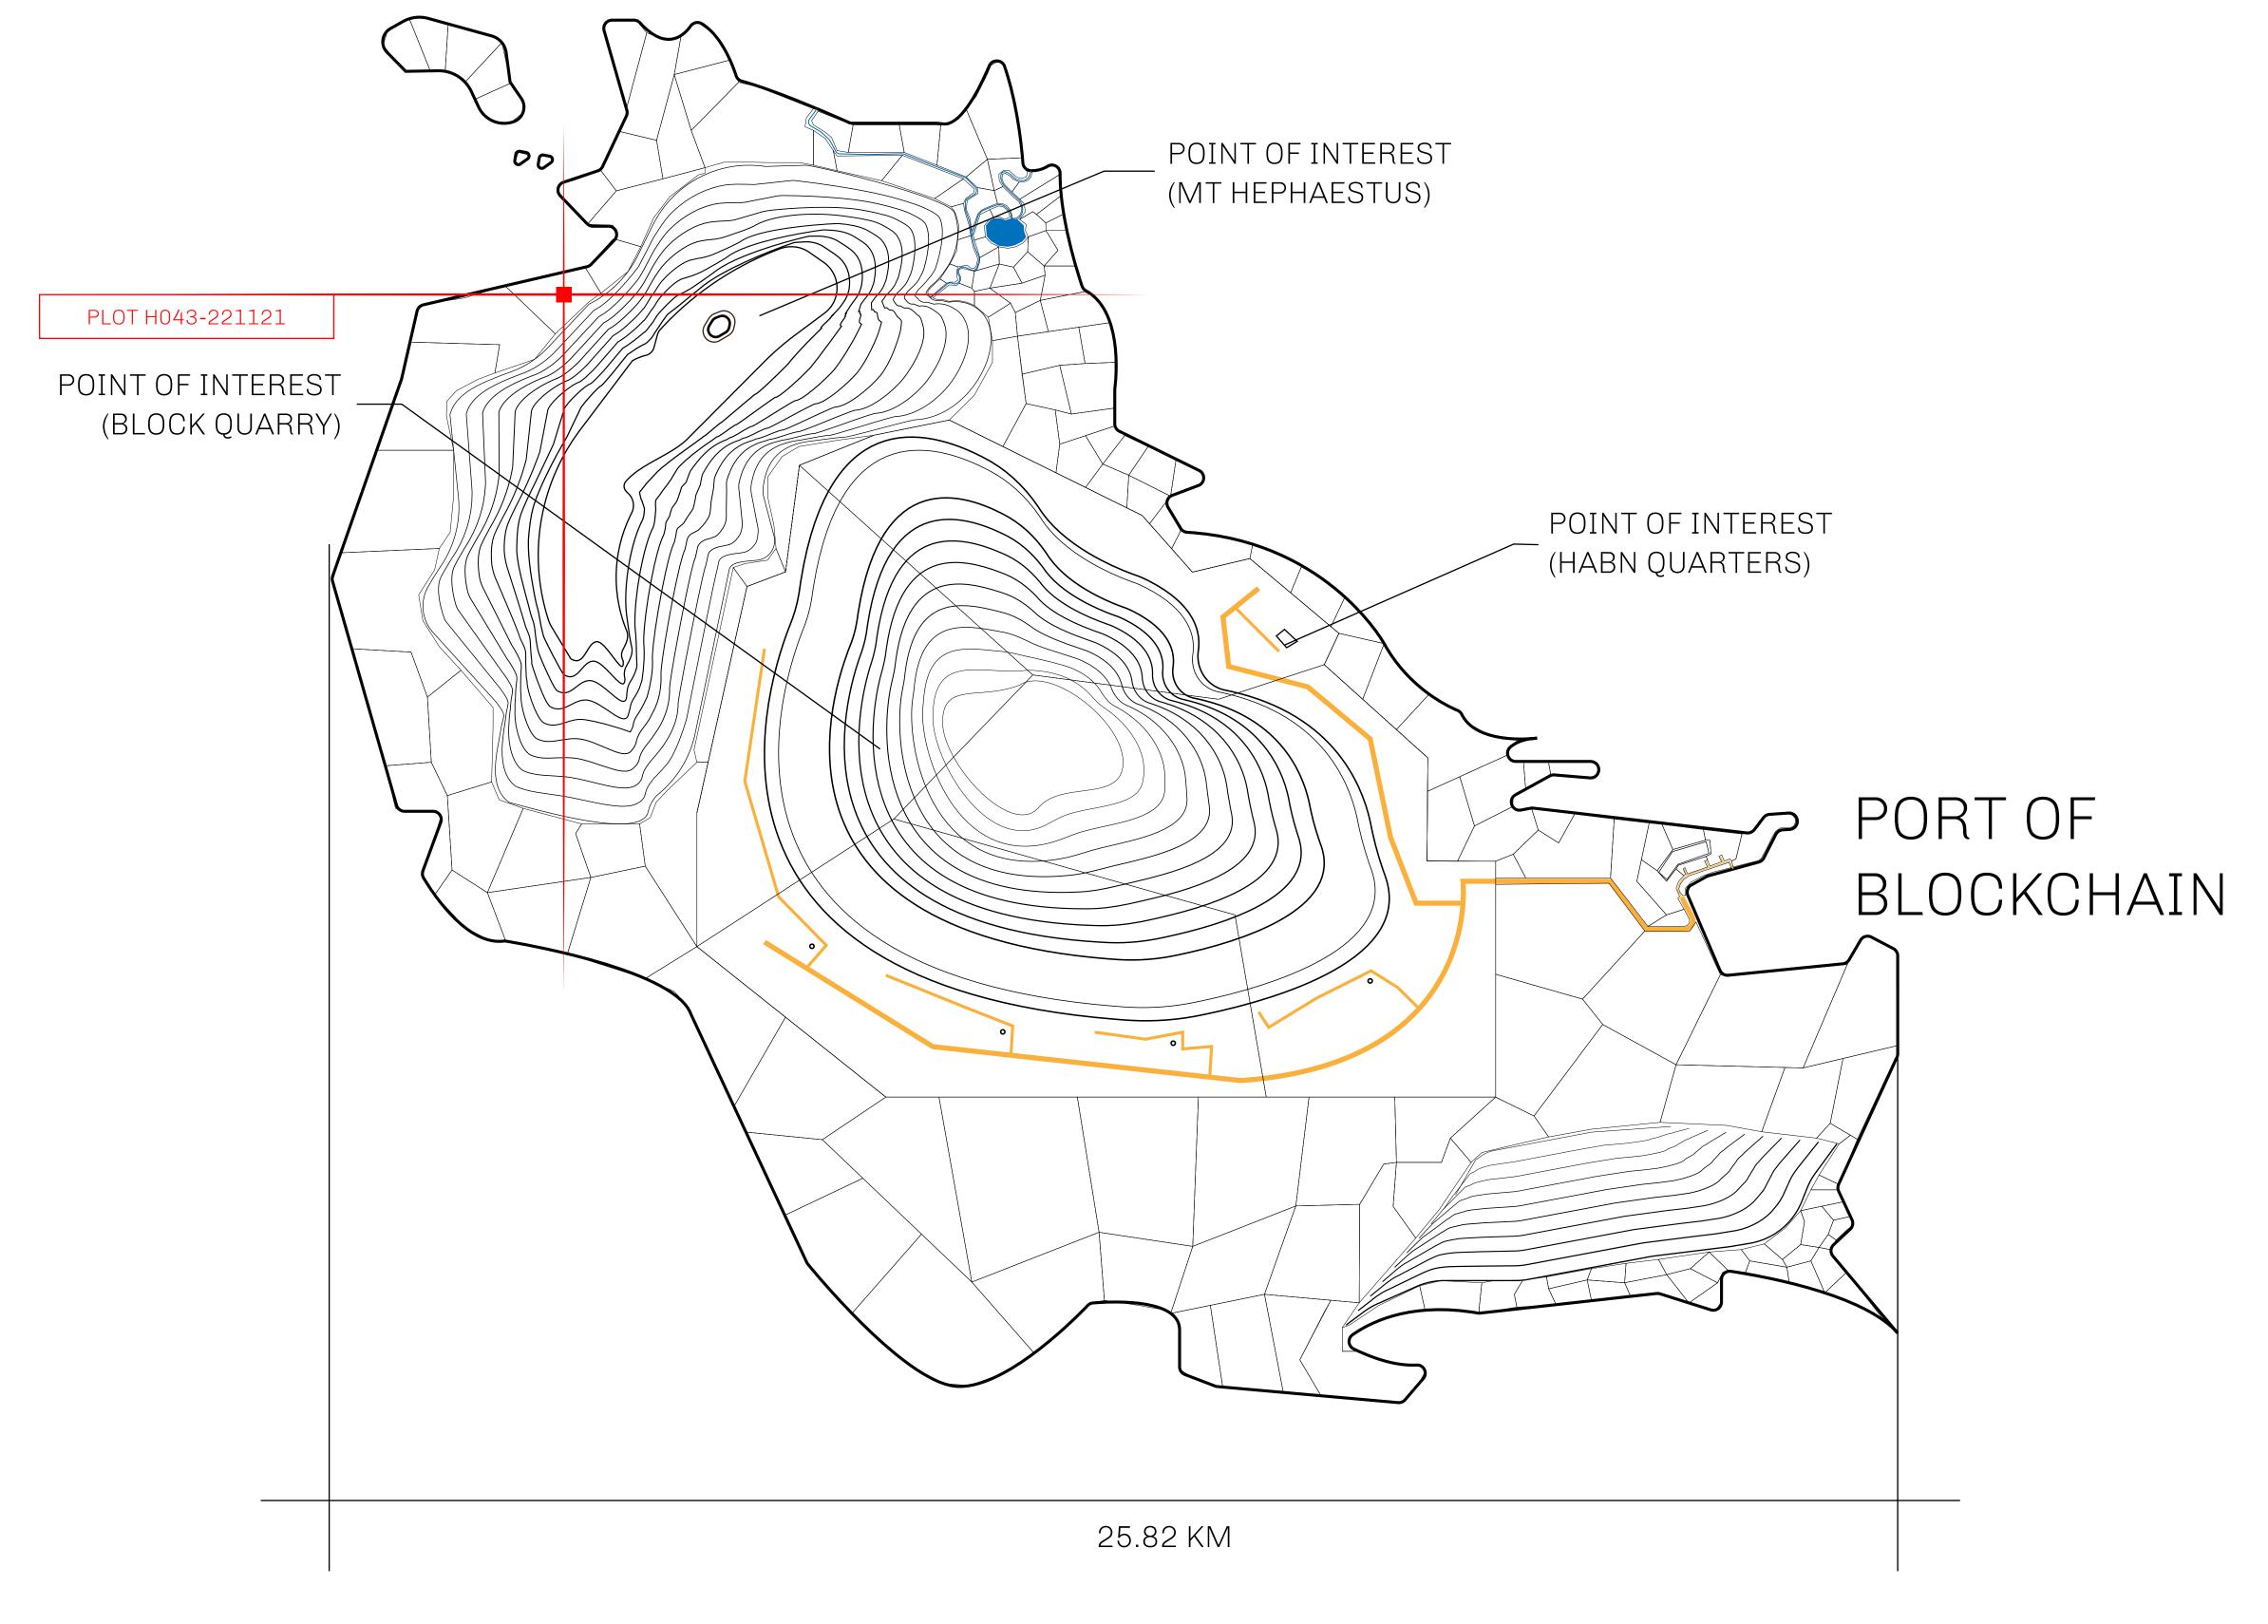

## GEOGRAPHY

COASTLINE
BORDERS
HIGHEST POINT
LOWEST POINT
PLOTS
SCALE

63.72 KM (39.59 MILES) OCEAN

MT HEPHAESTUS +2097 M PORT OF BLOCKCHAIN -95 M

181 1:50000

| H.M. LNFT Land Registry |                        | TITLE NUMBER |                  |     |                      |
|-------------------------|------------------------|--------------|------------------|-----|----------------------|
|                         |                        | H043-221121  |                  |     |                      |
| ADMINISTRATIVE AREA     | HABN ISLAND            | ISSUED       | 22 November 2021 | BJ. | SCALE <b>1/50000</b> |
| OWNER ENTITLEMENT       | Type W-HABN: Mint 4 NF | Γ Stories    |                  |     | B STATESTY B         |