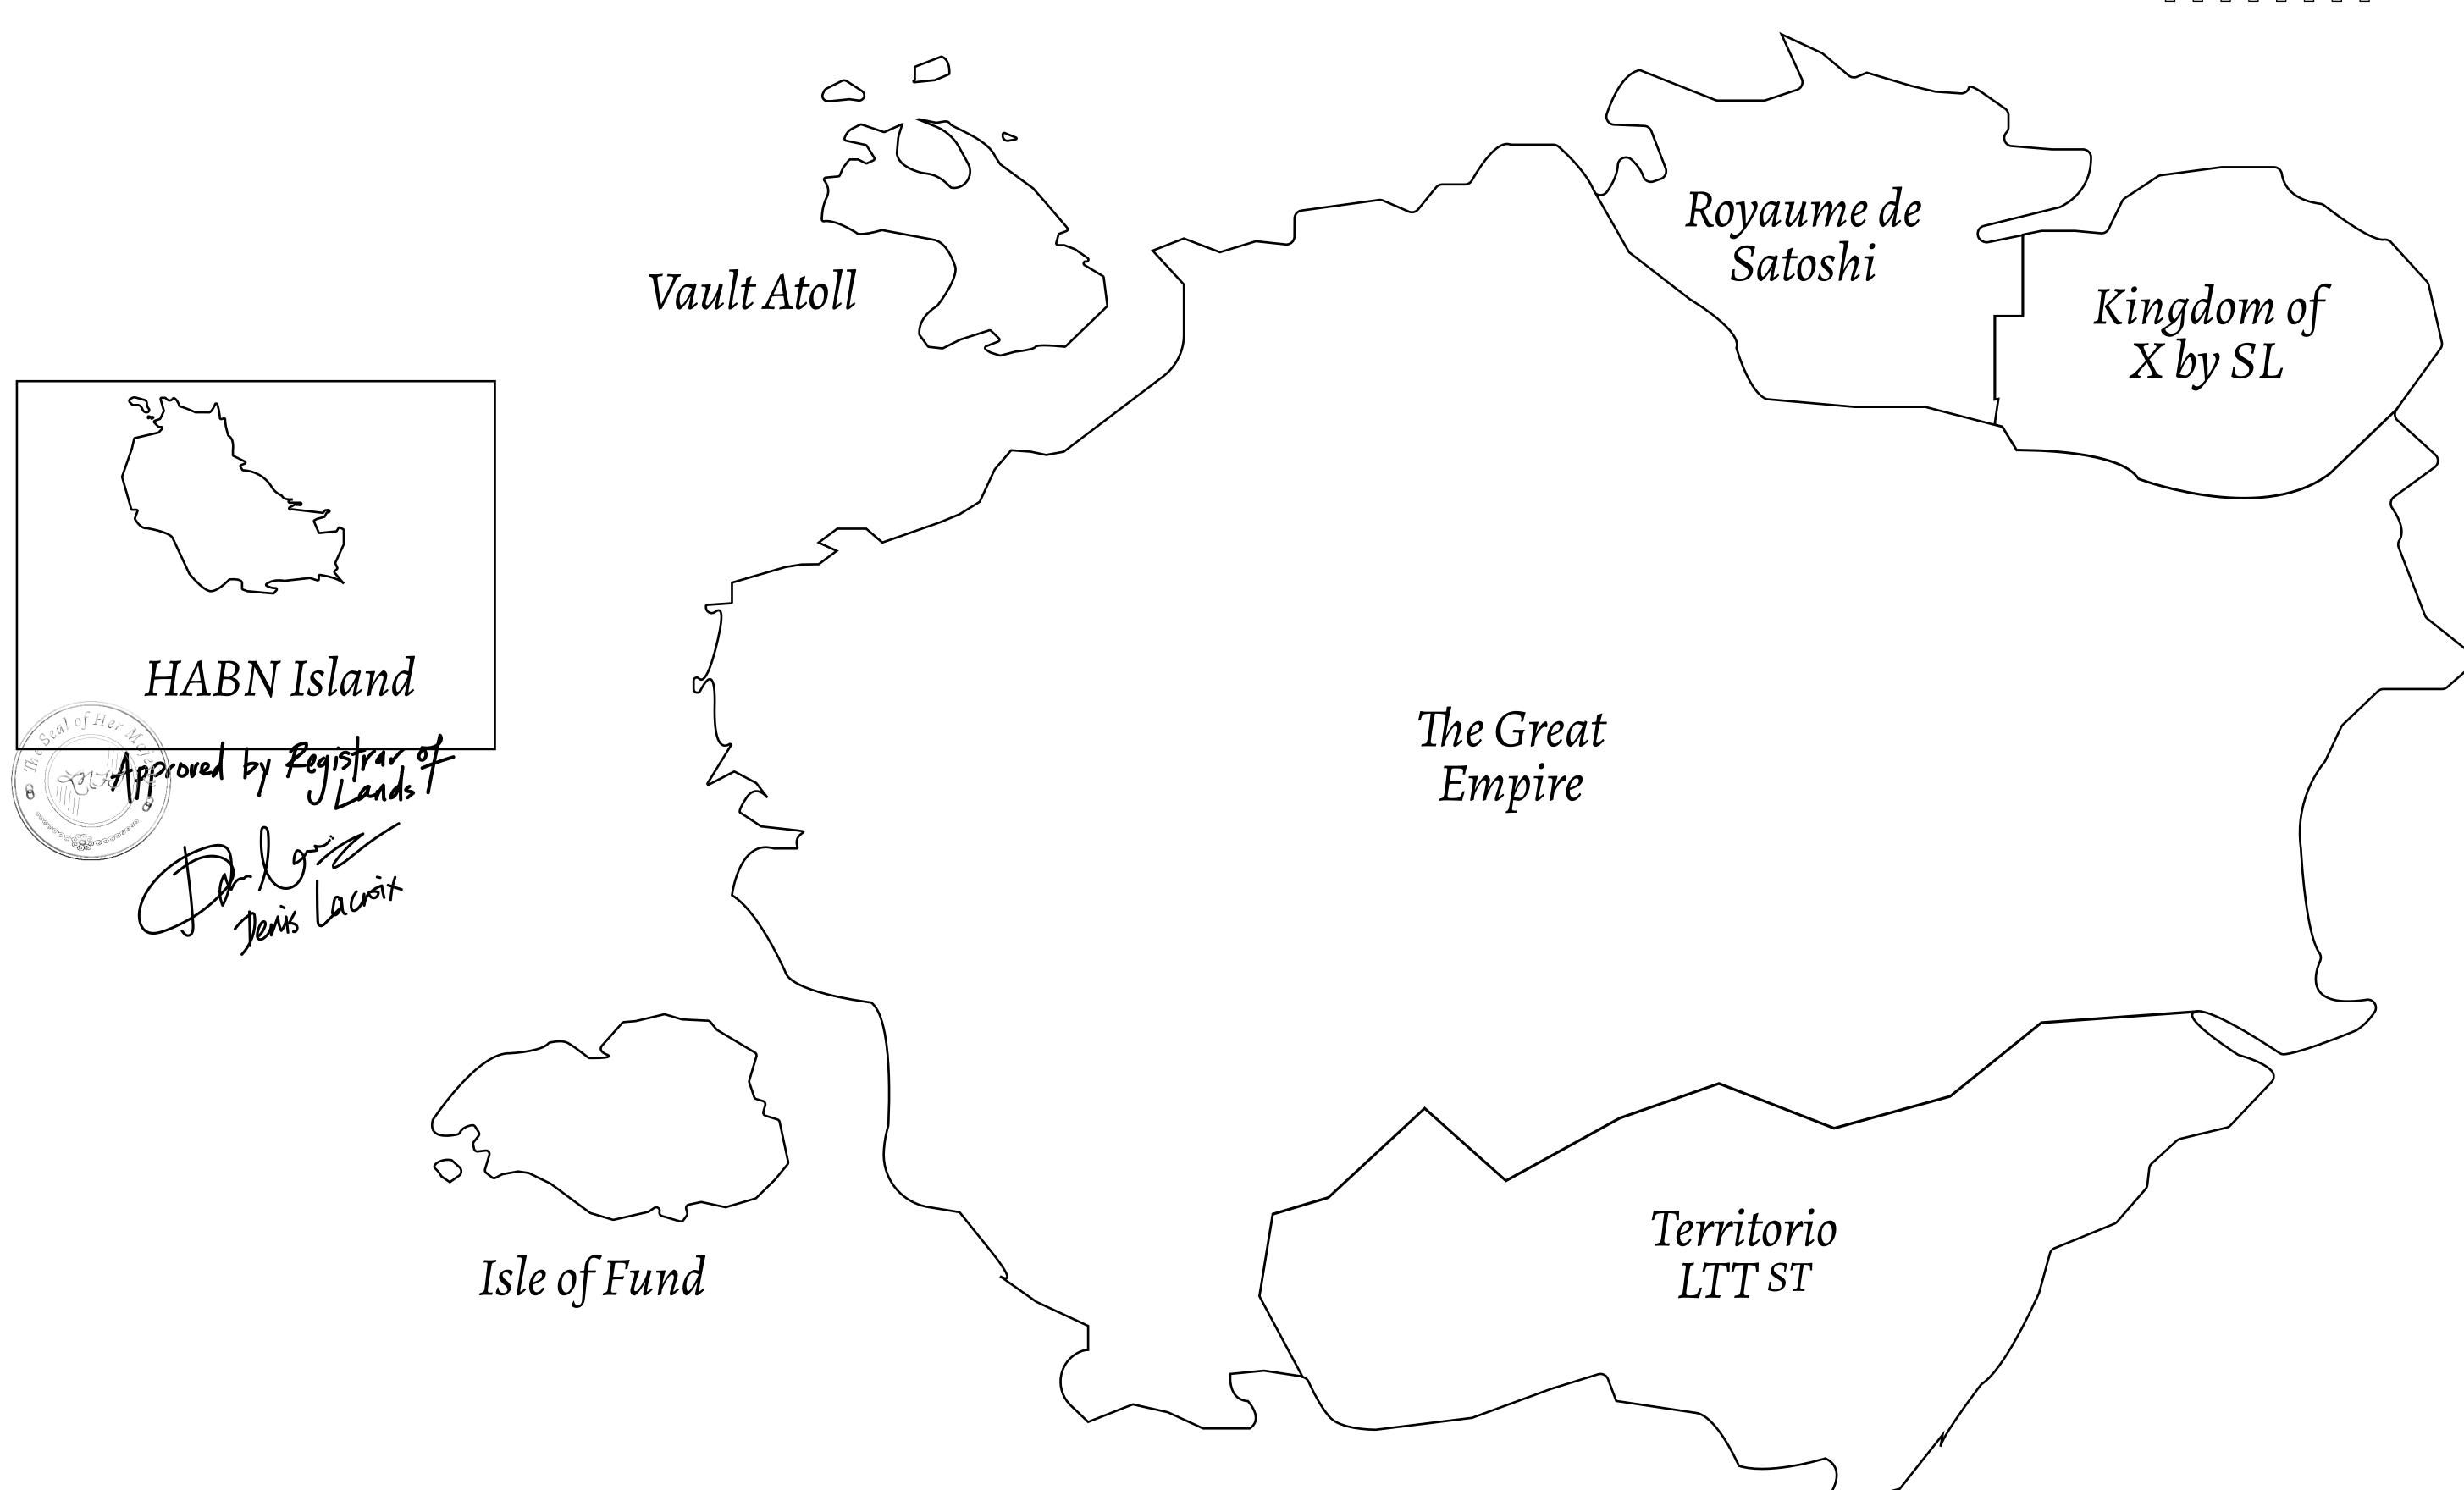

## GEOGRAPHY

COASTLINE
BORDERS
HIGHEST POINT
LOWEST POINT
PLOTS
SCALE

63.72 KM (39.59 MILES) OCEAN

MT HEPHAESTUS +2097 M PORT OF BLOCKCHAIN -95 M

181 1:50000

| H.M. LNFT Land Registry |                        | TITLE NUMBER |                  |     |                      |
|-------------------------|------------------------|--------------|------------------|-----|----------------------|
|                         |                        | H043-221121  |                  |     |                      |
| ADMINISTRATIVE AREA     | HABN ISLAND            | ISSUED       | 22 November 2021 | BJ. | SCALE <b>1/50000</b> |
| OWNER ENTITLEMENT       | Type W-HABN: Mint 4 NF | Γ Stories    |                  |     | B STATESTY B         |