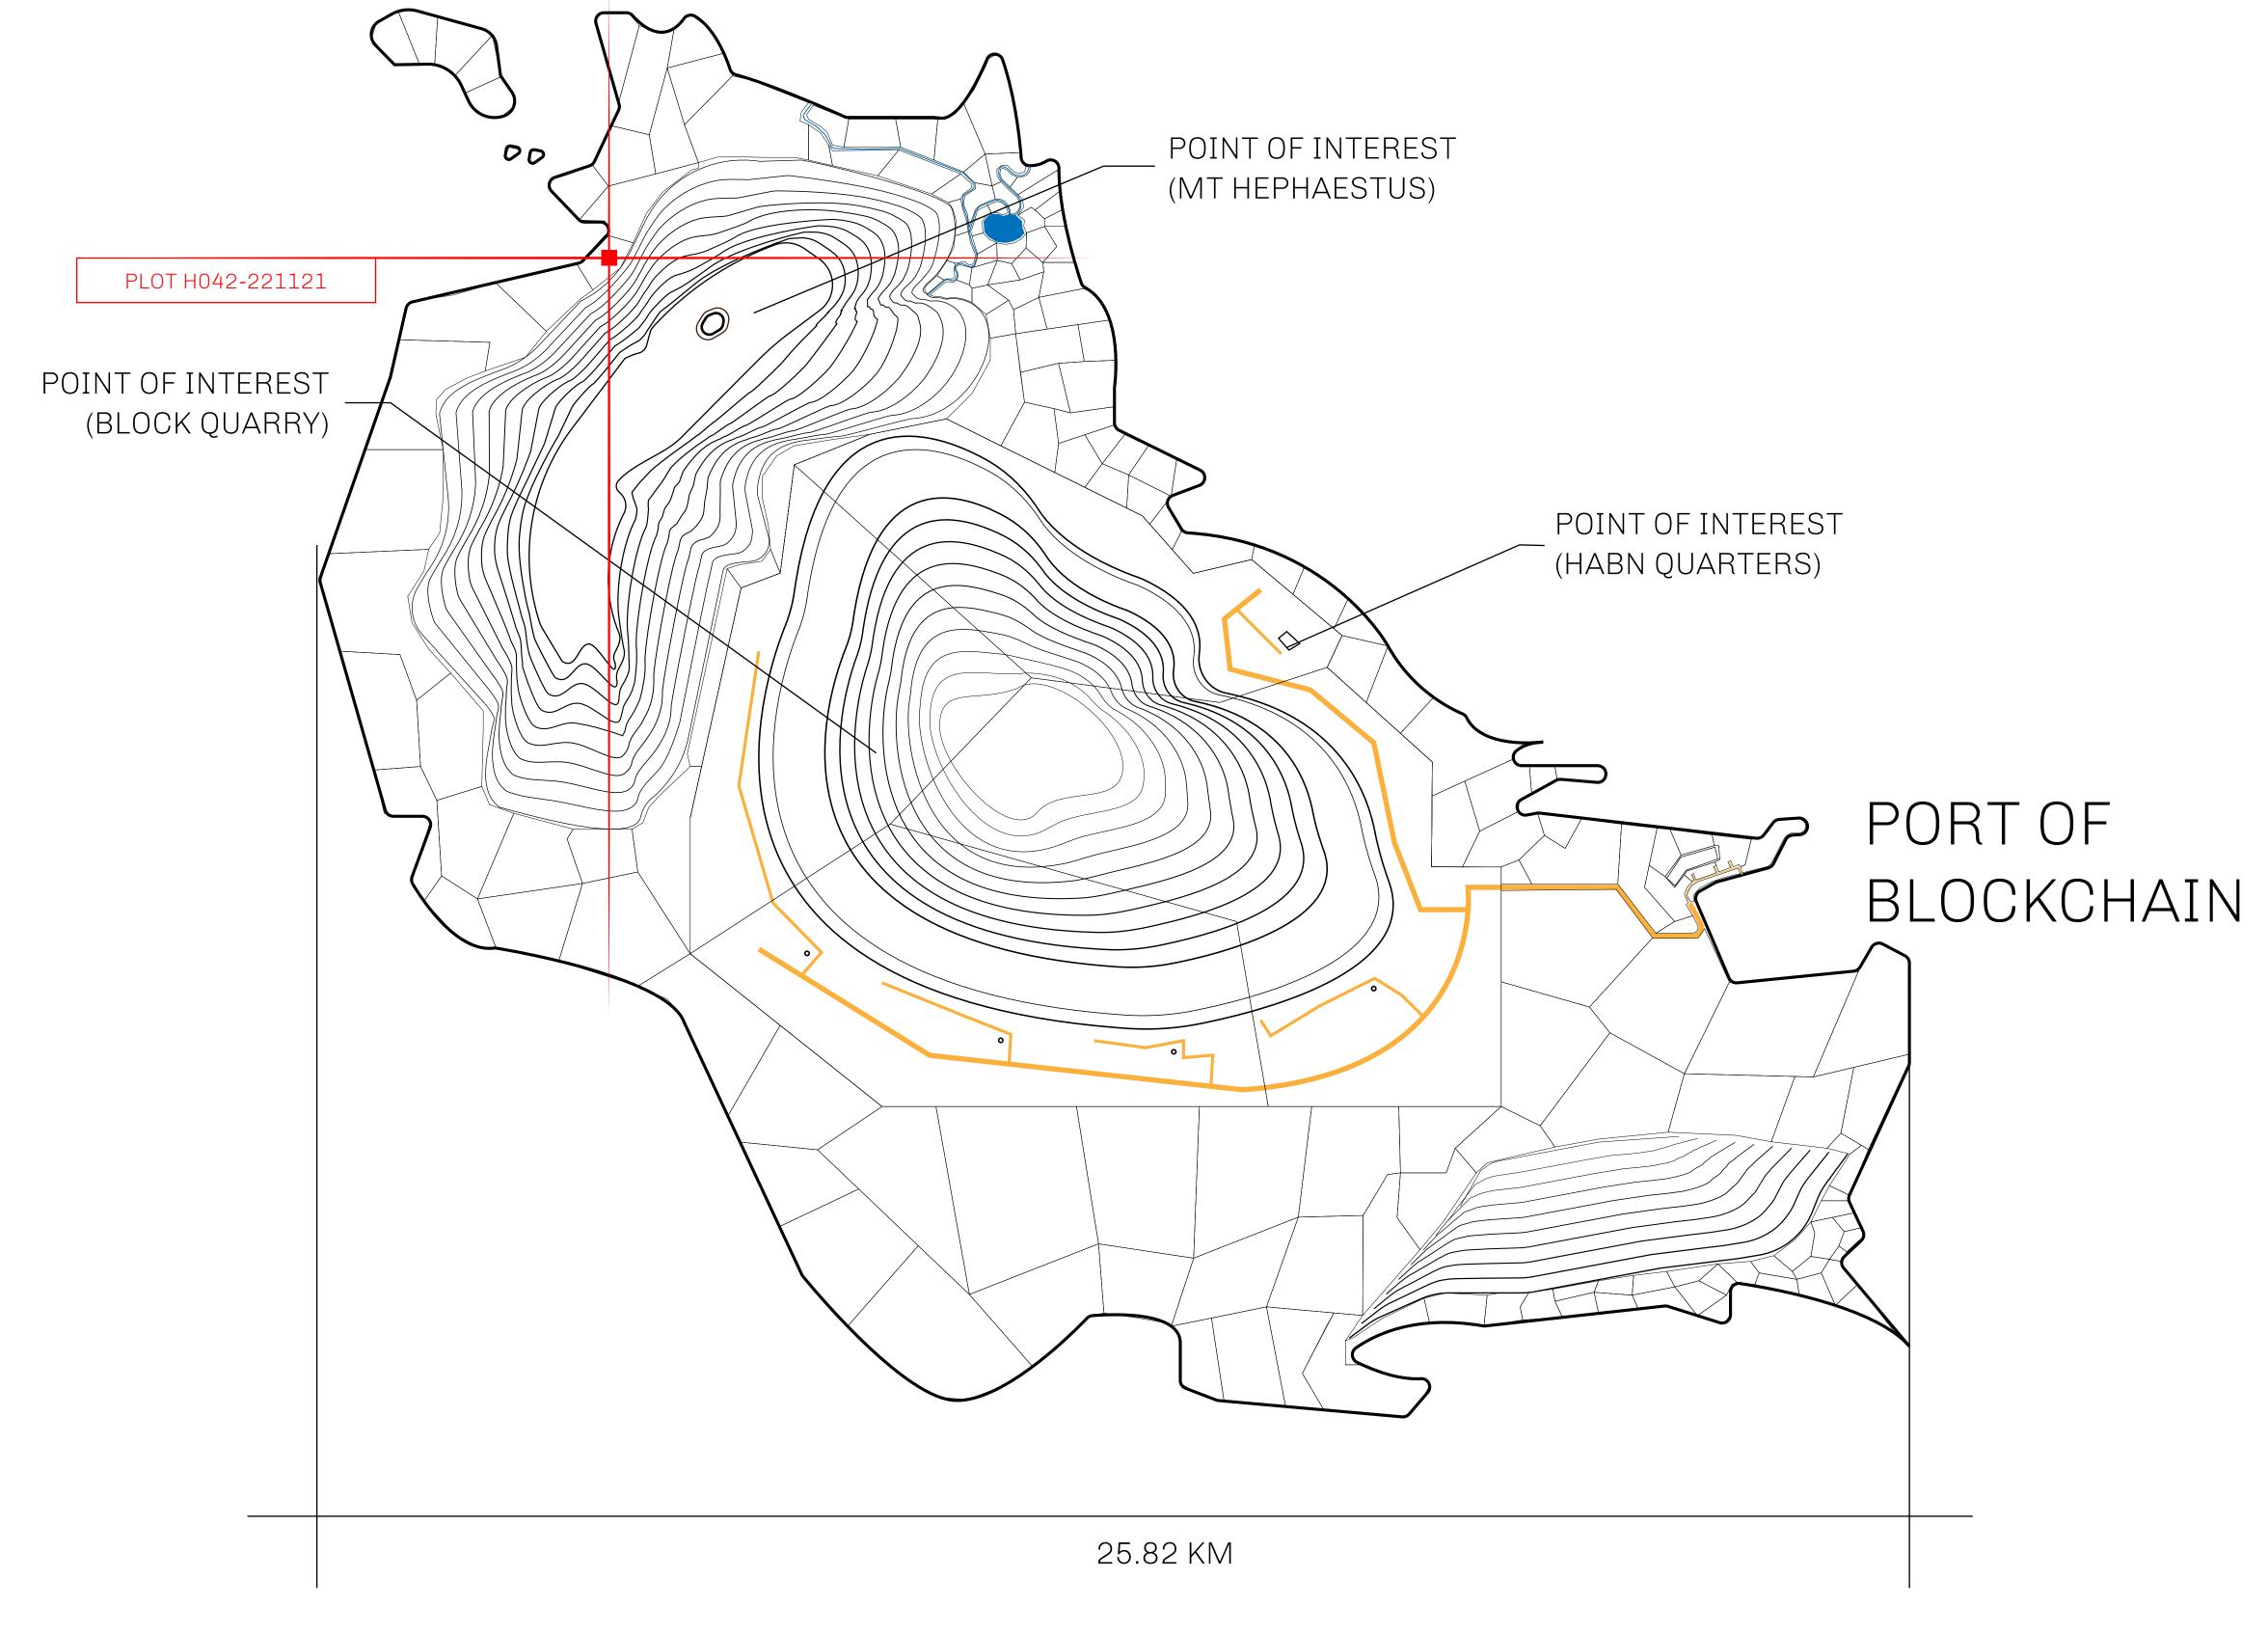

## THE BLOCK PEOPLE

HABN Island is the home of the Block Quarry, the operations center of the sophisticated tools that power financial transactions in the World. BUN, LTT, USDC, USDC platform credits, and NFT transactions and audits are handled on this island.

## GEOGRAPHY

COASTLINE
BORDERS
HIGHEST POINT
LOWEST POINT
PLOTS
SCALE

63.72 KM (39.59 MILES) OCEAN

MT HEPHAESTUS +2097 M PORT OF BLOCKCHAIN -95 M

181 1:50000

## H.M. LNFT Land Registry

H042-221121

TITLE NUMBER

ADMINISTRATIVE AREA

**HABN ISLAND** 

**22 November 2021** 

SCALE **1/50000** 

OWNER ENTITLEMENT