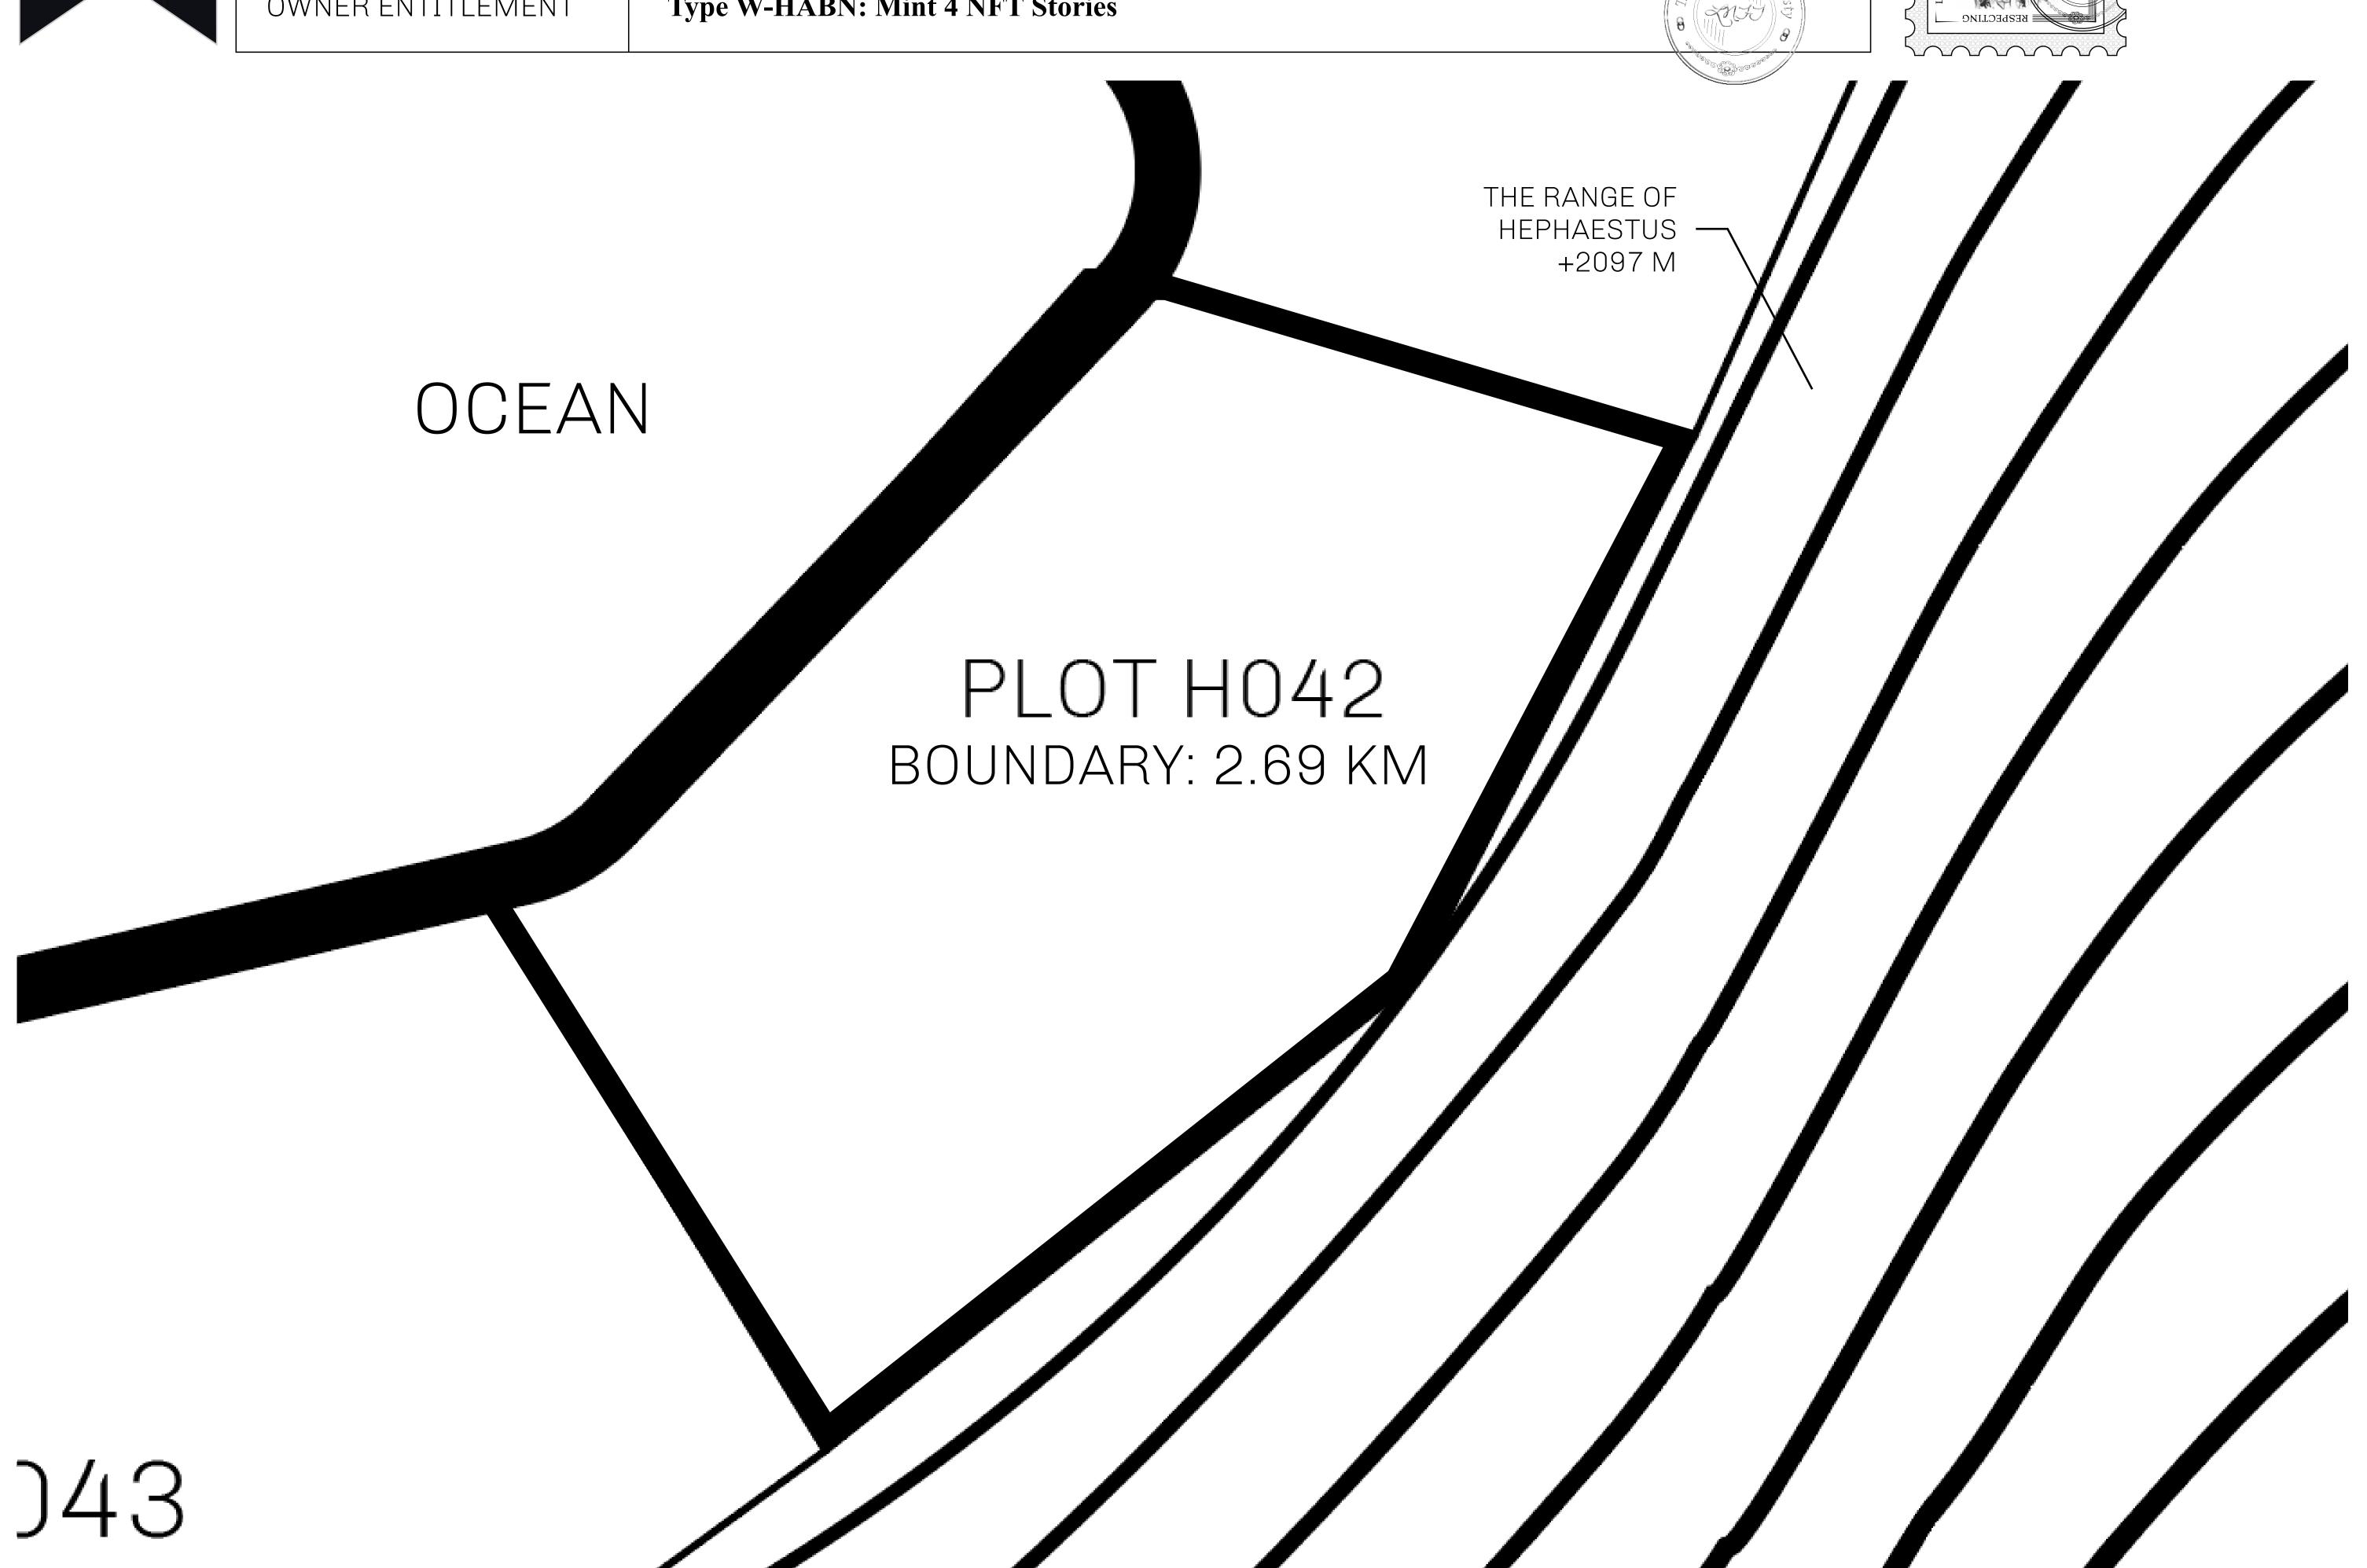

## H.M. LNFT Land Registry

H042-221121

TITLE NUMBER

ADMINISTRATIVE AREA

**HABN ISLAND** 

**22 November 2021** 

SCALE **1/50000** 

OWNER ENTITLEMENT

**Type W-HABN: Mint 4 NFT Stories** 