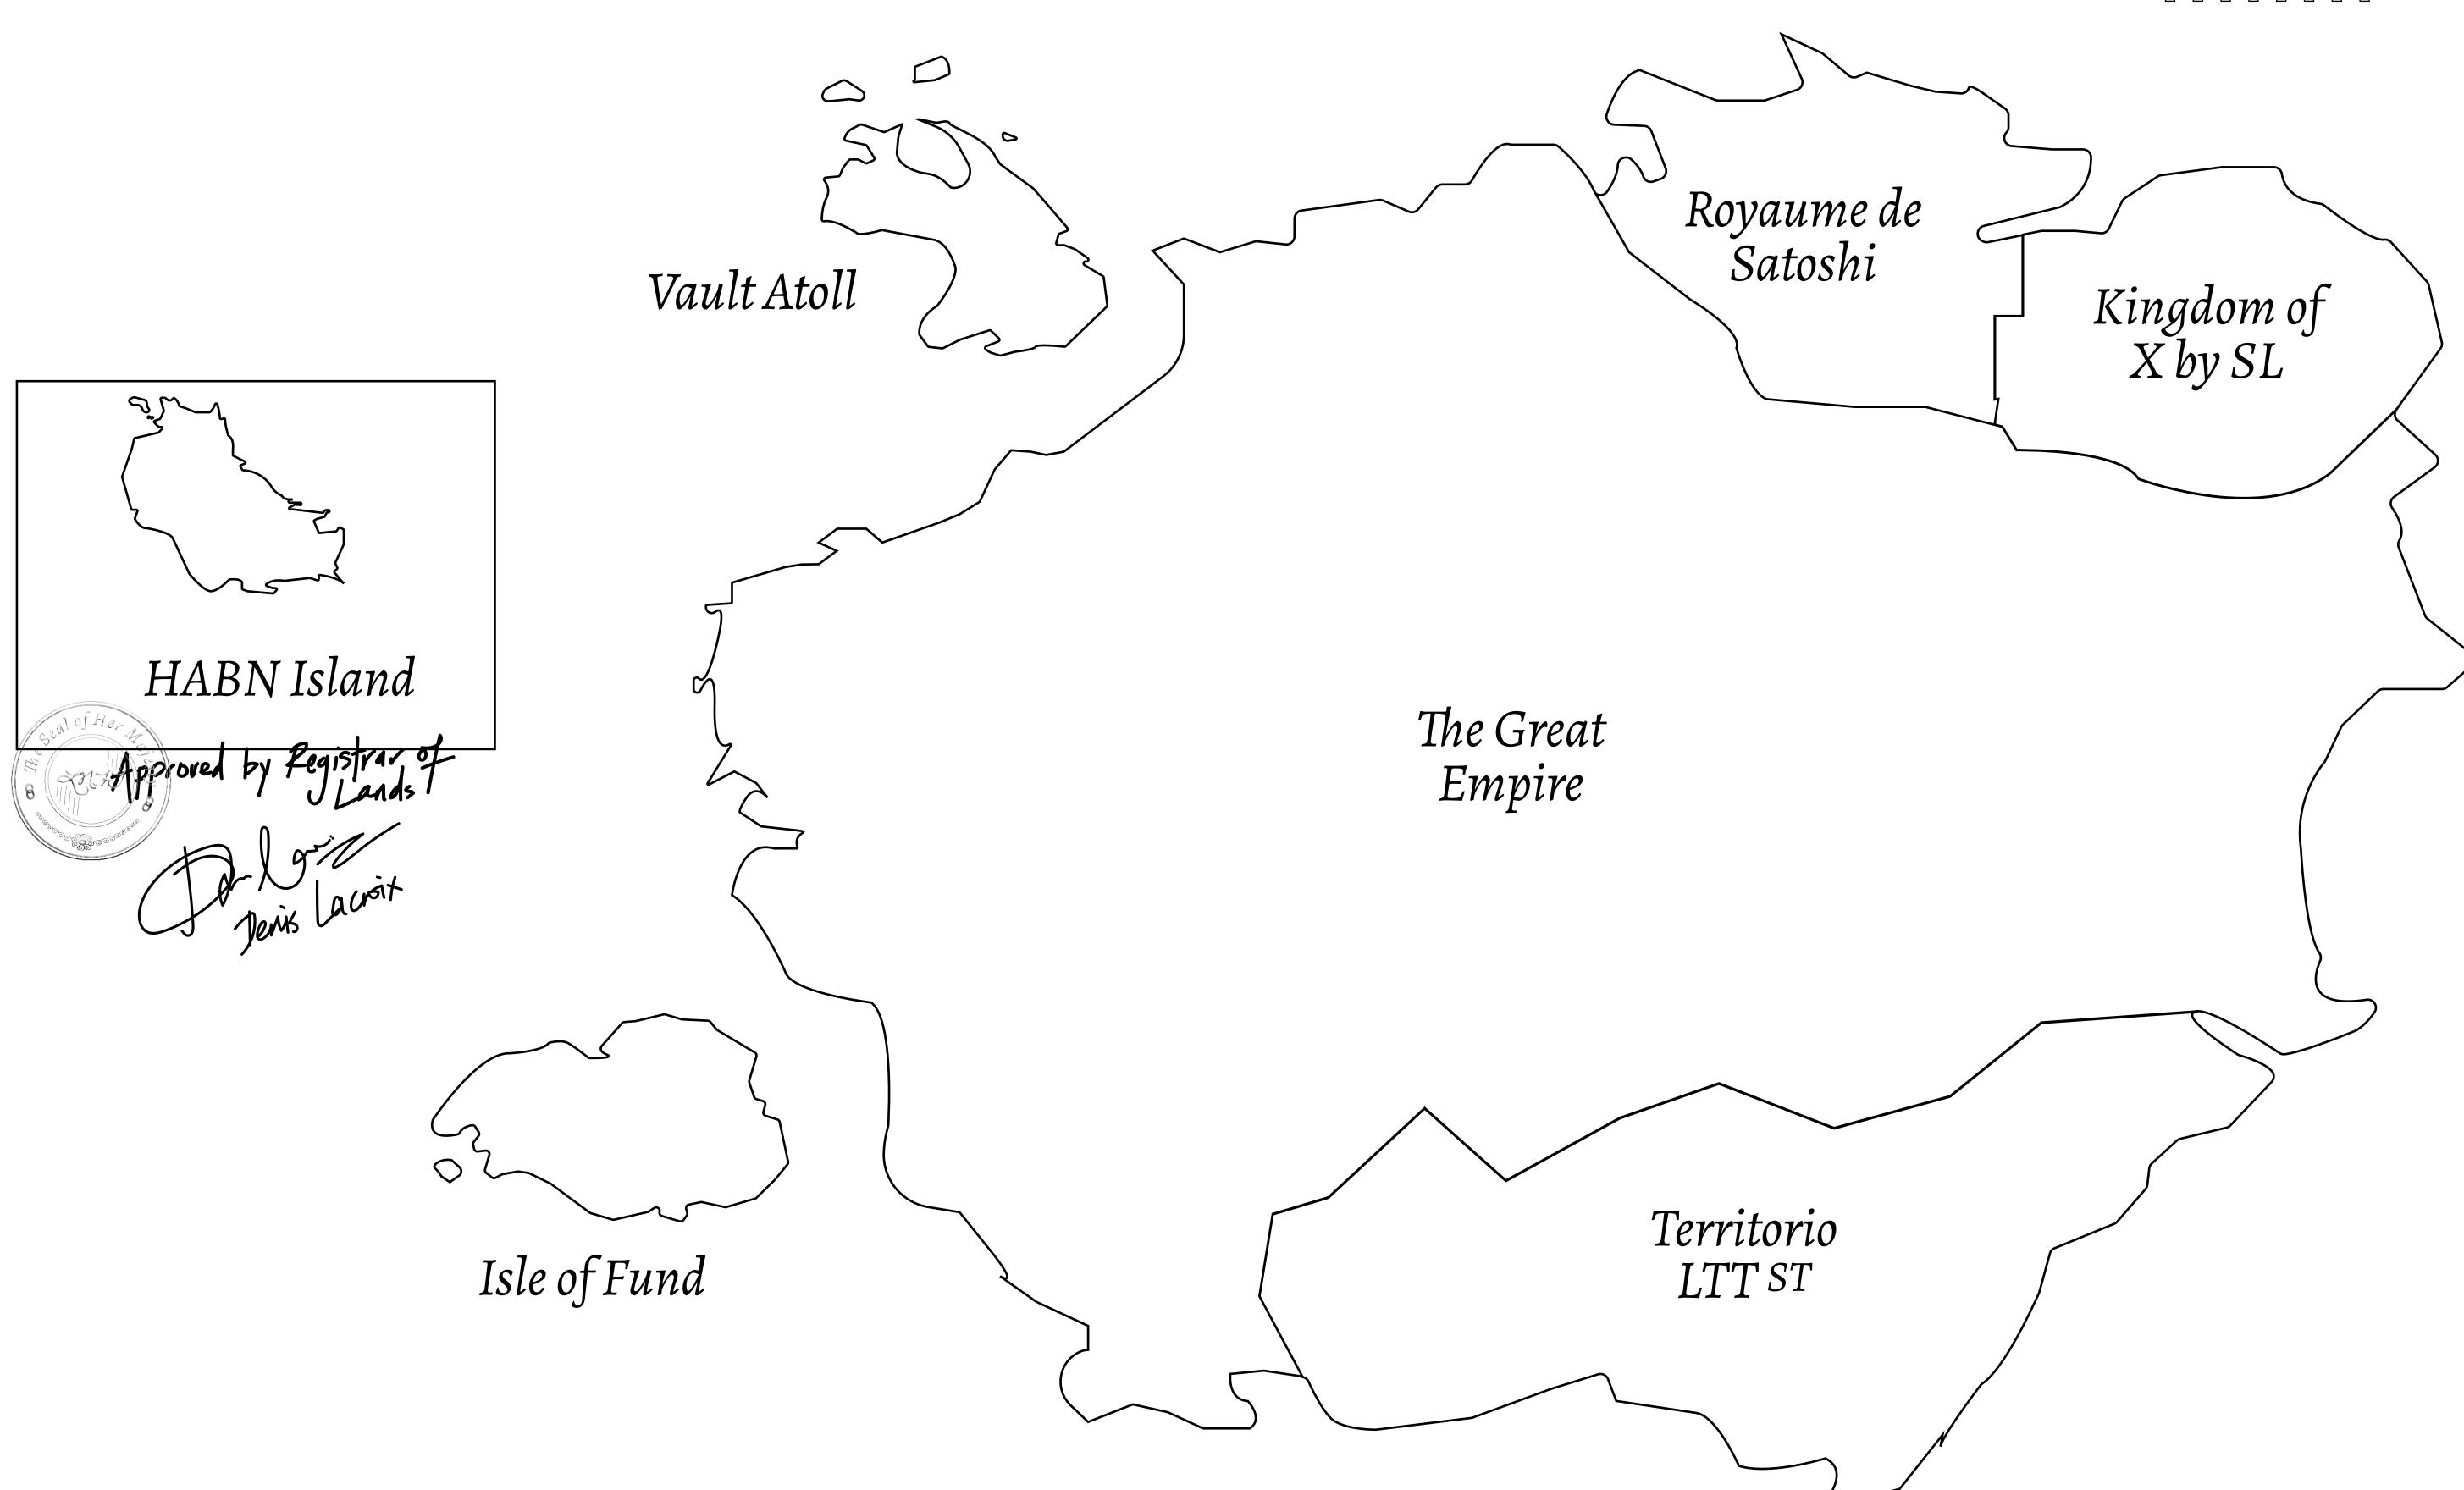

## GEOGRAPHY

COASTLINE
BORDERS
HIGHEST POINT
LOWEST POINT
PLOTS
SCALE

63.72 KM (39.59 MILES) OCEAN

MT HEPHAESTUS +2097 M PORT OF BLOCKCHAIN -95 M

181 1:50000

## H.M. LNFT Land Registry

H042-221121

TITLE NUMBER

ADMINISTRATIVE AREA

**HABN ISLAND** 

**22 November 2021** 

SCALE **1/50000** 

OWNER ENTITLEMENT