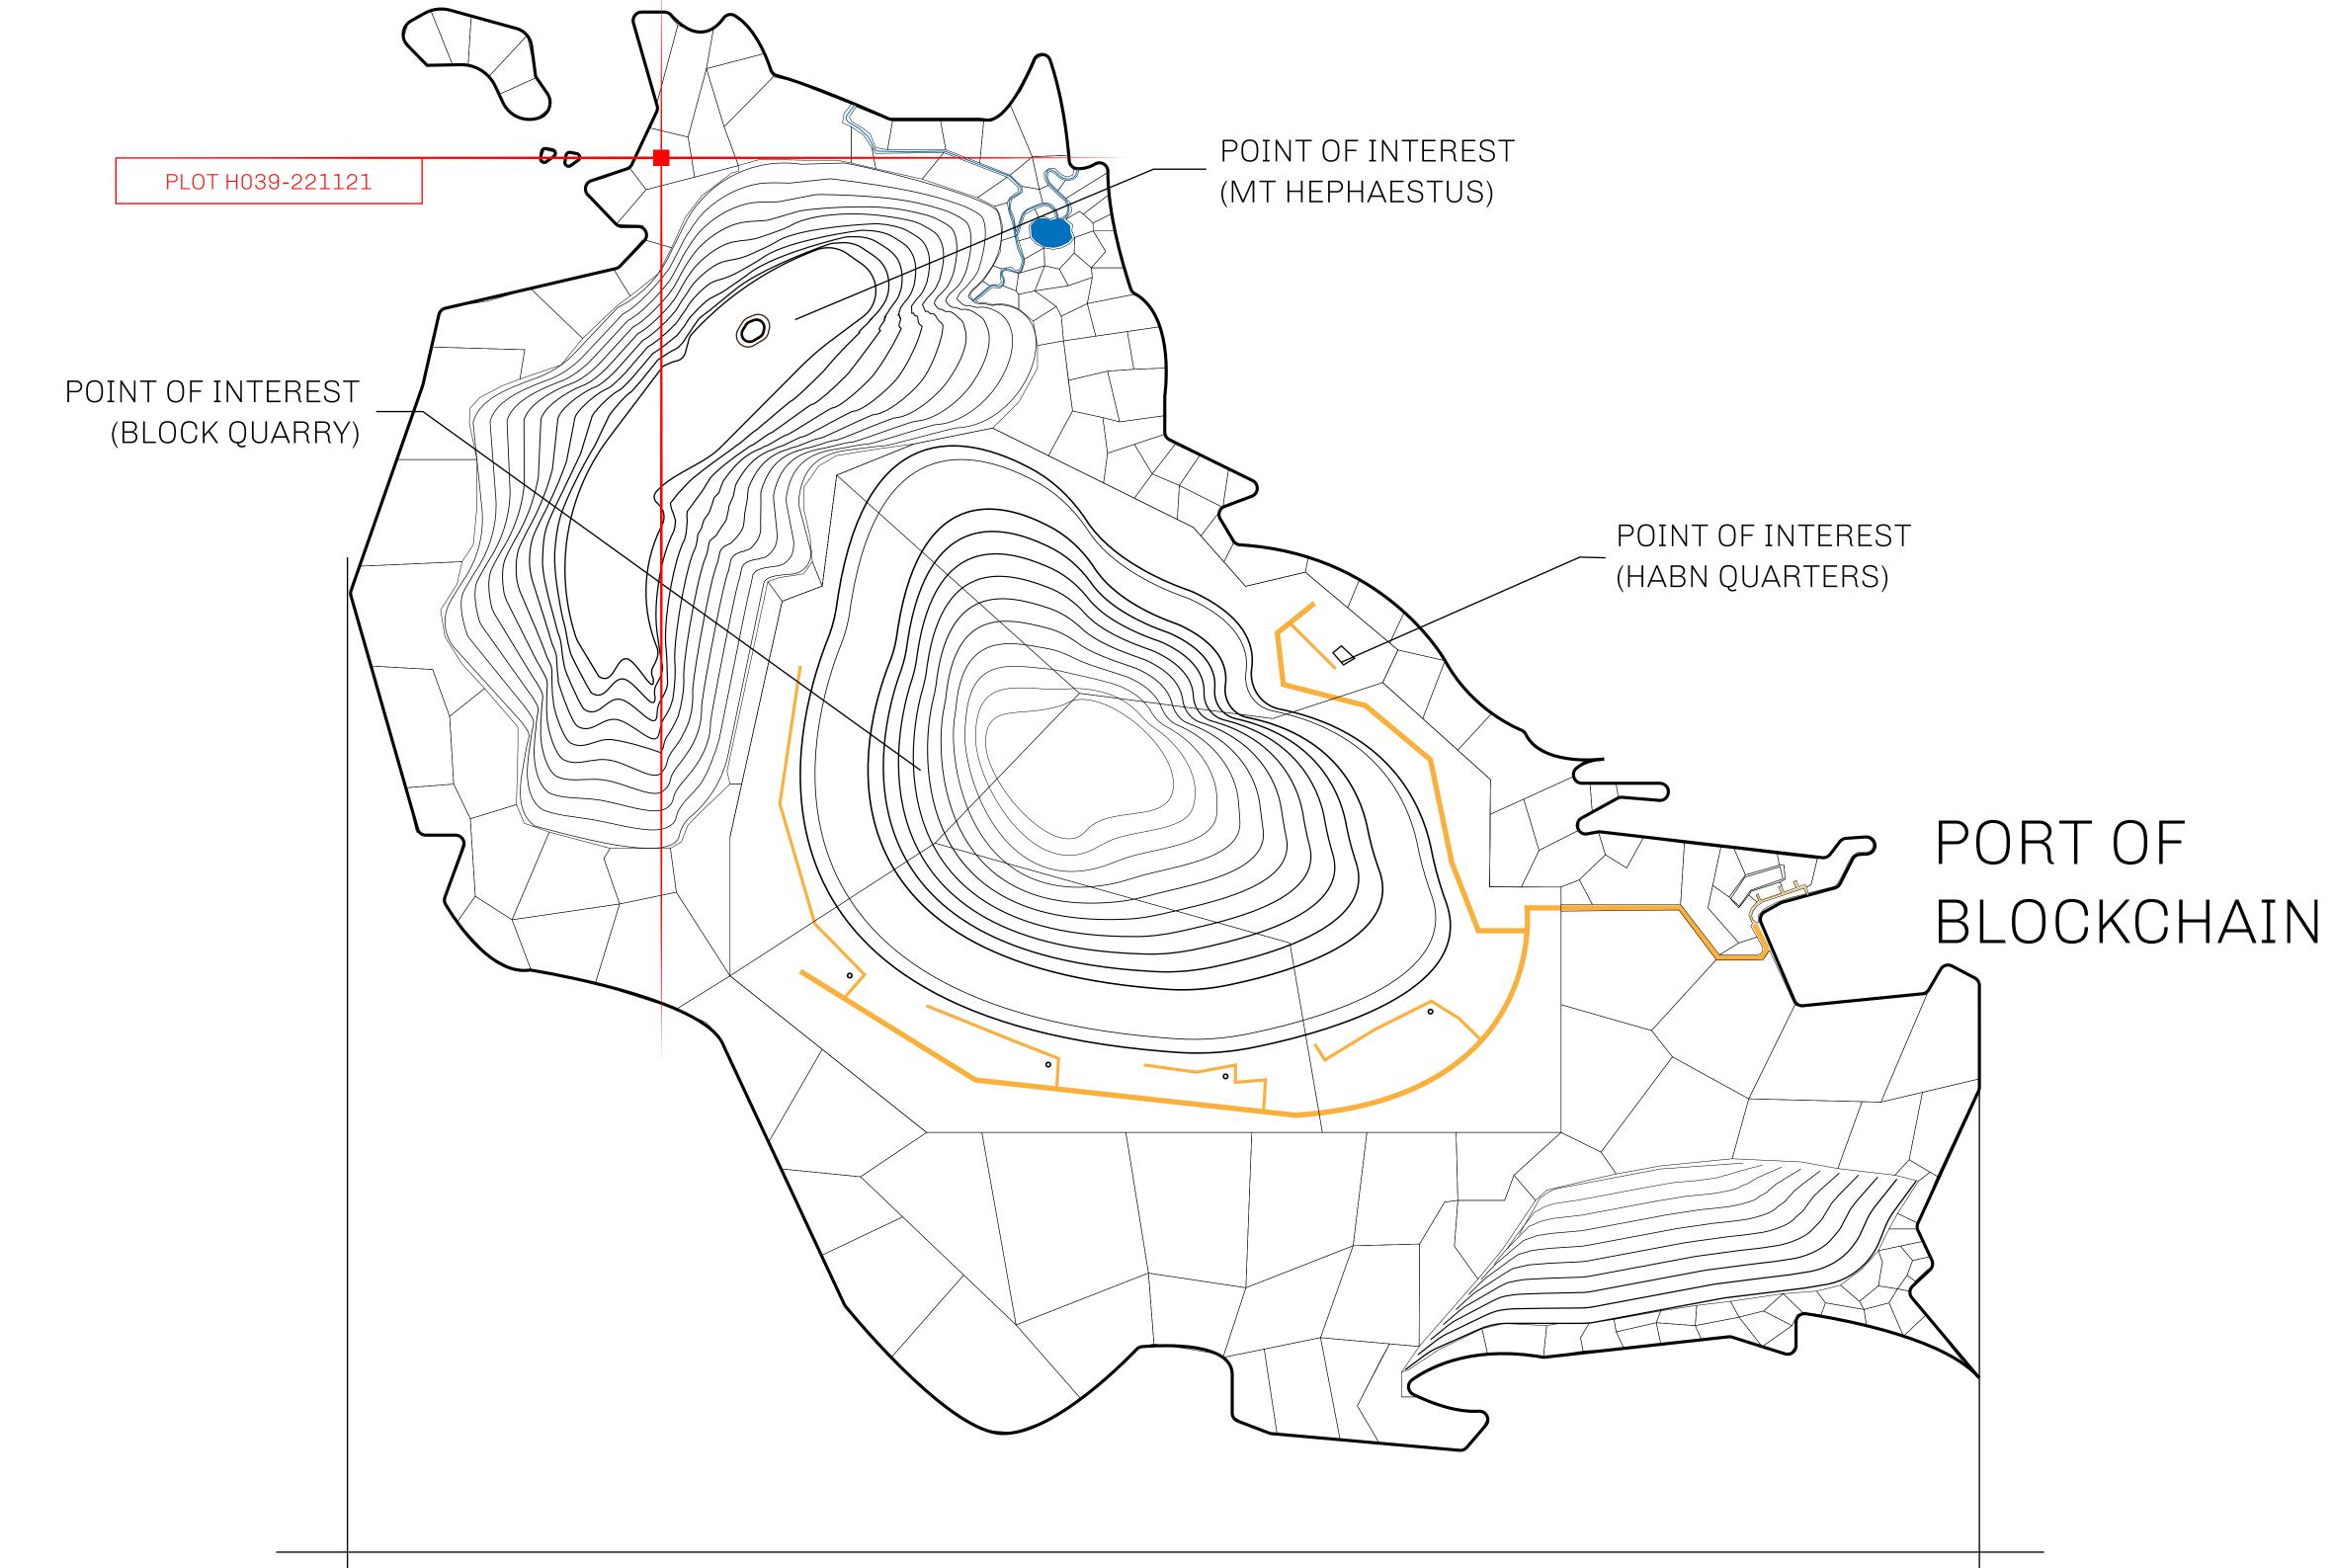

#### THE BLOCK PEOPLE

HABN Island is the home of the Block Quarry, the operations center of the sophisticated tools that power financial transactions in the World. BUN, LTT, USDC, USDC platform credits, and NFT transactions and audits are handled on this island.

#### GEOGRAPHY

COASTLINE BORDERS HIGHEST POINT LOWEST POINT PLOTS SCALE 63.72 KM (39.59 MILES) OCEAN MT HEPHAESTUS +2097 M PORT OF BLOCKCHAIN -95 M 181 1:50000

# PLOTH040

| y | TITLE NUMBER<br>H039-221121 |  |  |  |
|---|-----------------------------|--|--|--|
|   |                             |  |  |  |

# PLOT H039 Boundary: 3.22 km

XMII