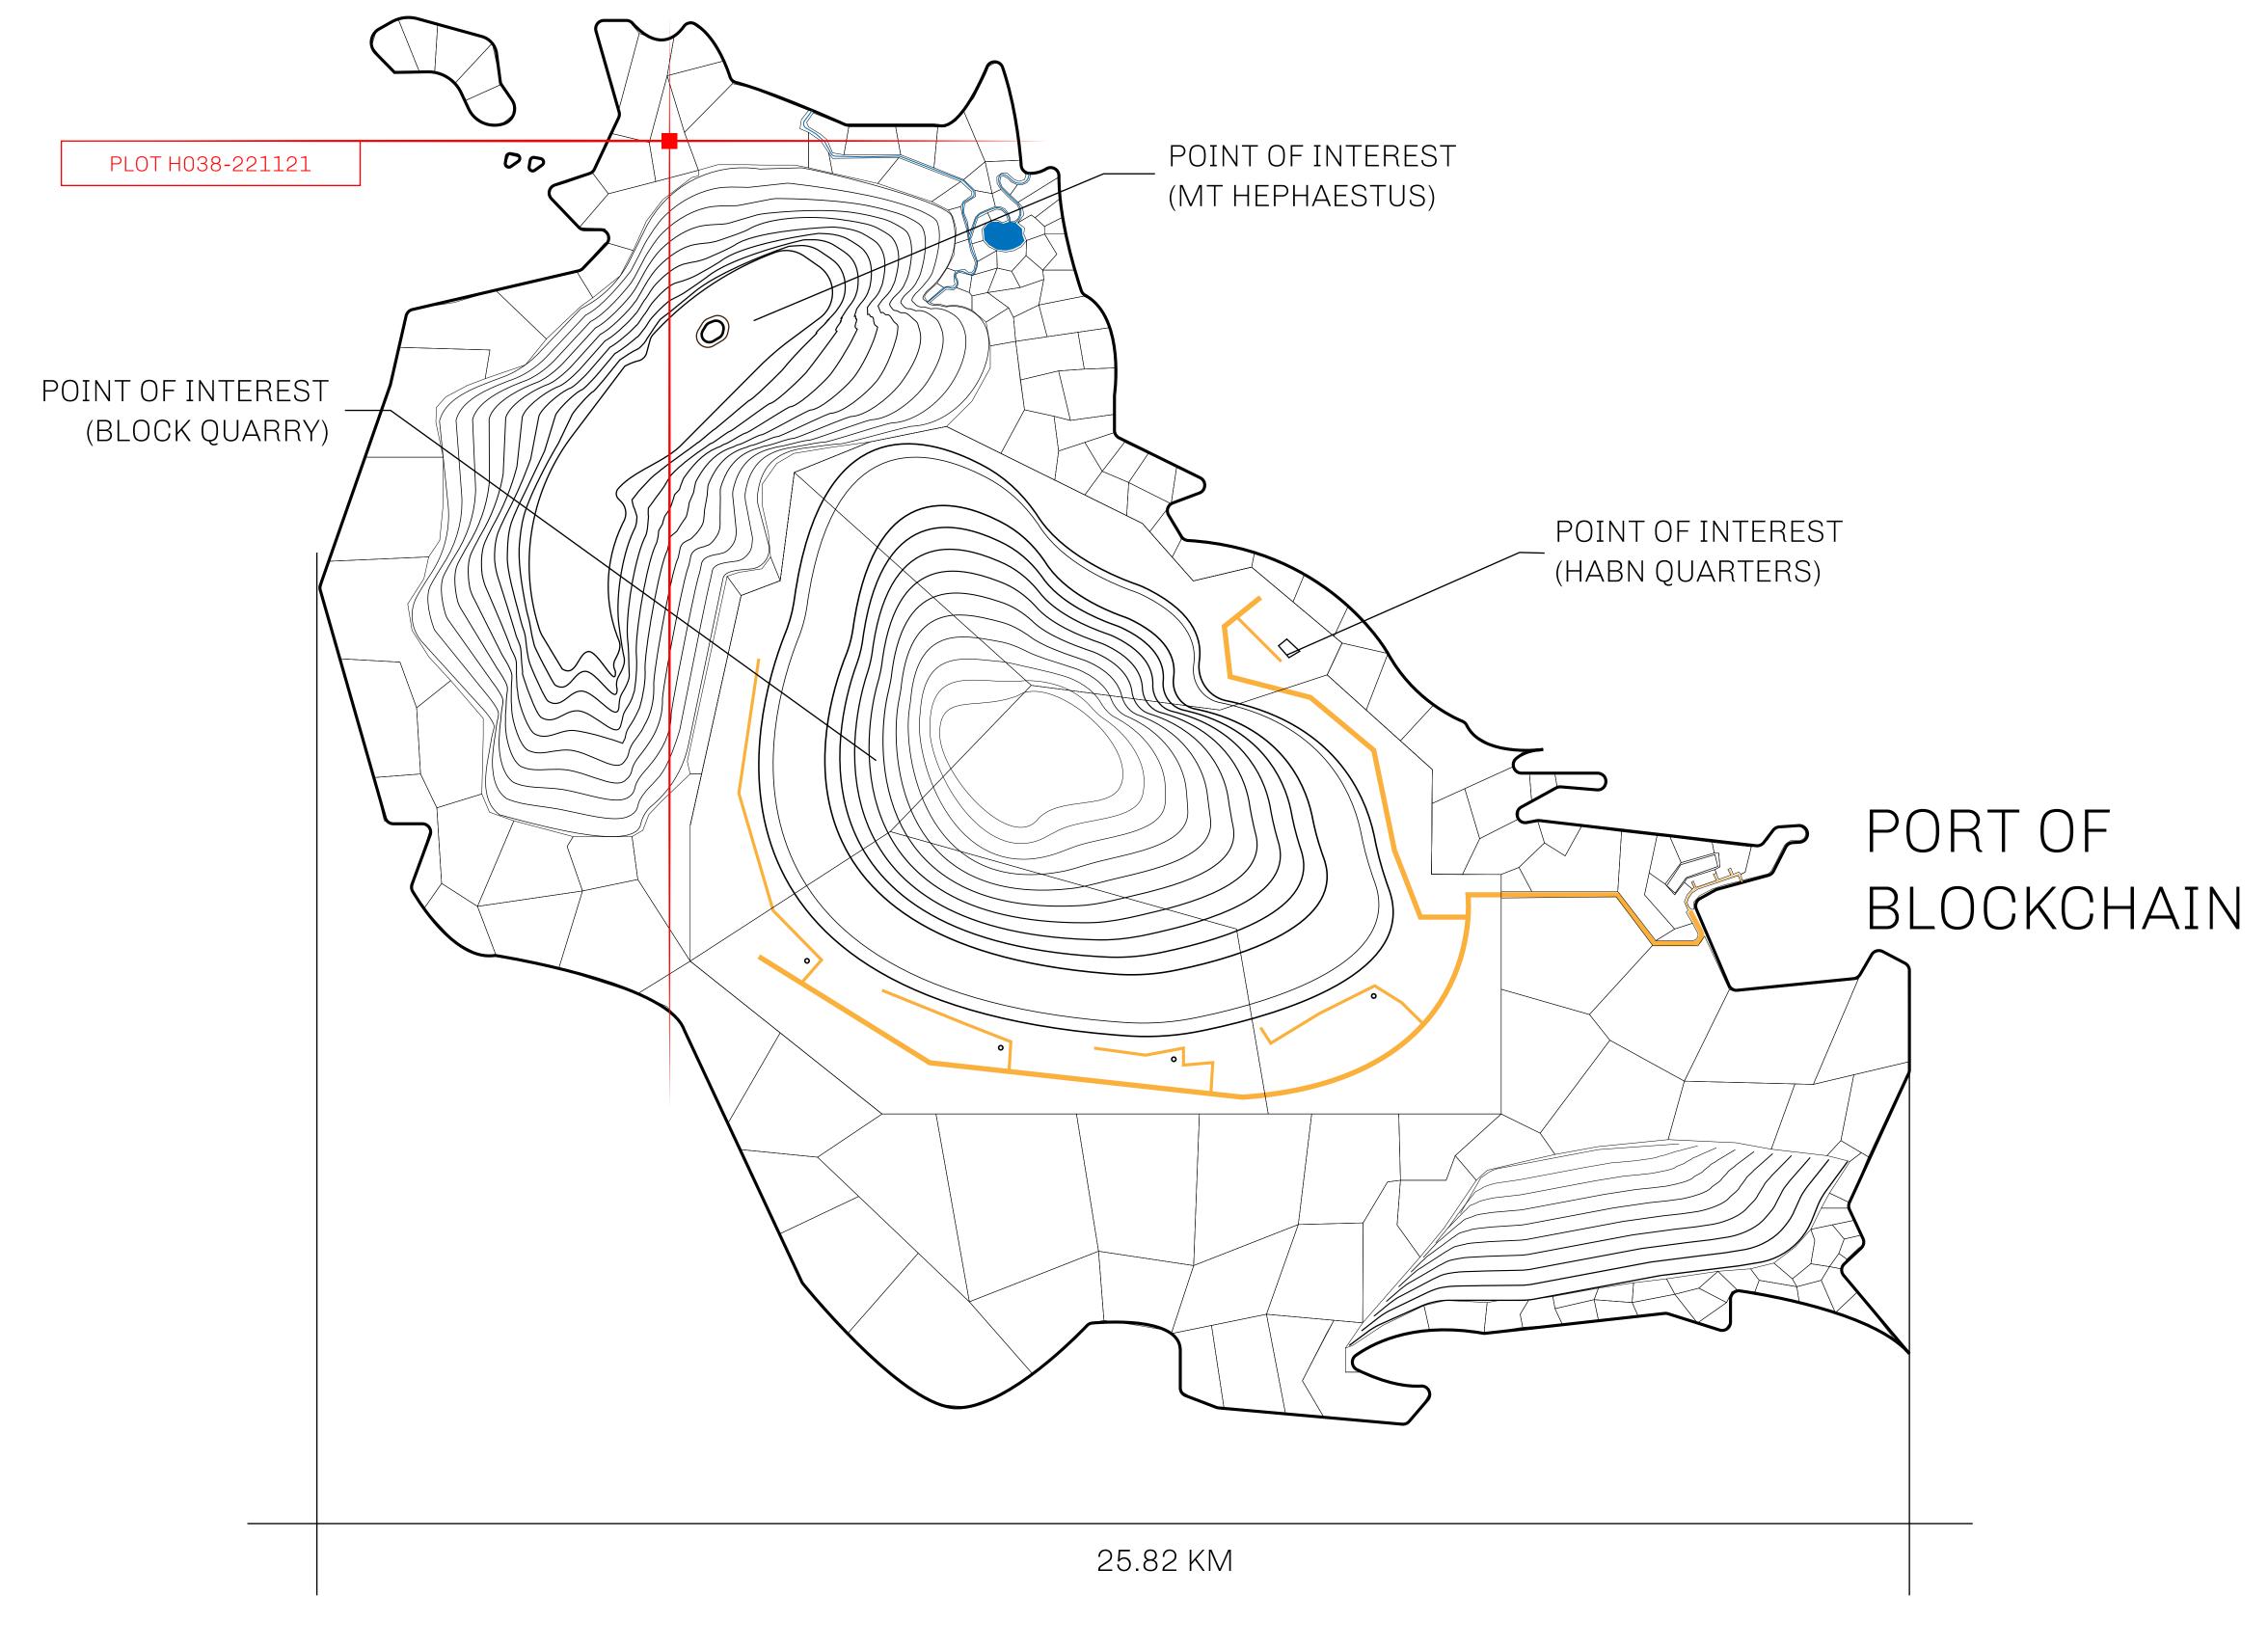

## THE BLOCK PEOPLE

HABN Island is the home of the Block Quarry, the operations center of the sophisticated tools that power financial transactions in the World. BUN, LTT, USDC, USDC platform credits, and NFT transactions and audits are handled on this island.

## GEOGRAPHY

COASTLINE
BORDERS
HIGHEST POINT
LOWEST POINT
PLOTS
SCALE

63.72 KM (39.59 MILES) OCEAN

MT HEPHAESTUS +2097 M PORT OF BLOCKCHAIN -95 M

181 1:50000

PLOT H037 PLOT H034 OCEAN PLOT H033 PLOT H038 BOUNDARY: 4.12 KM PLOT H039 THE RANGE OF HEPHAESTUS +2097 M