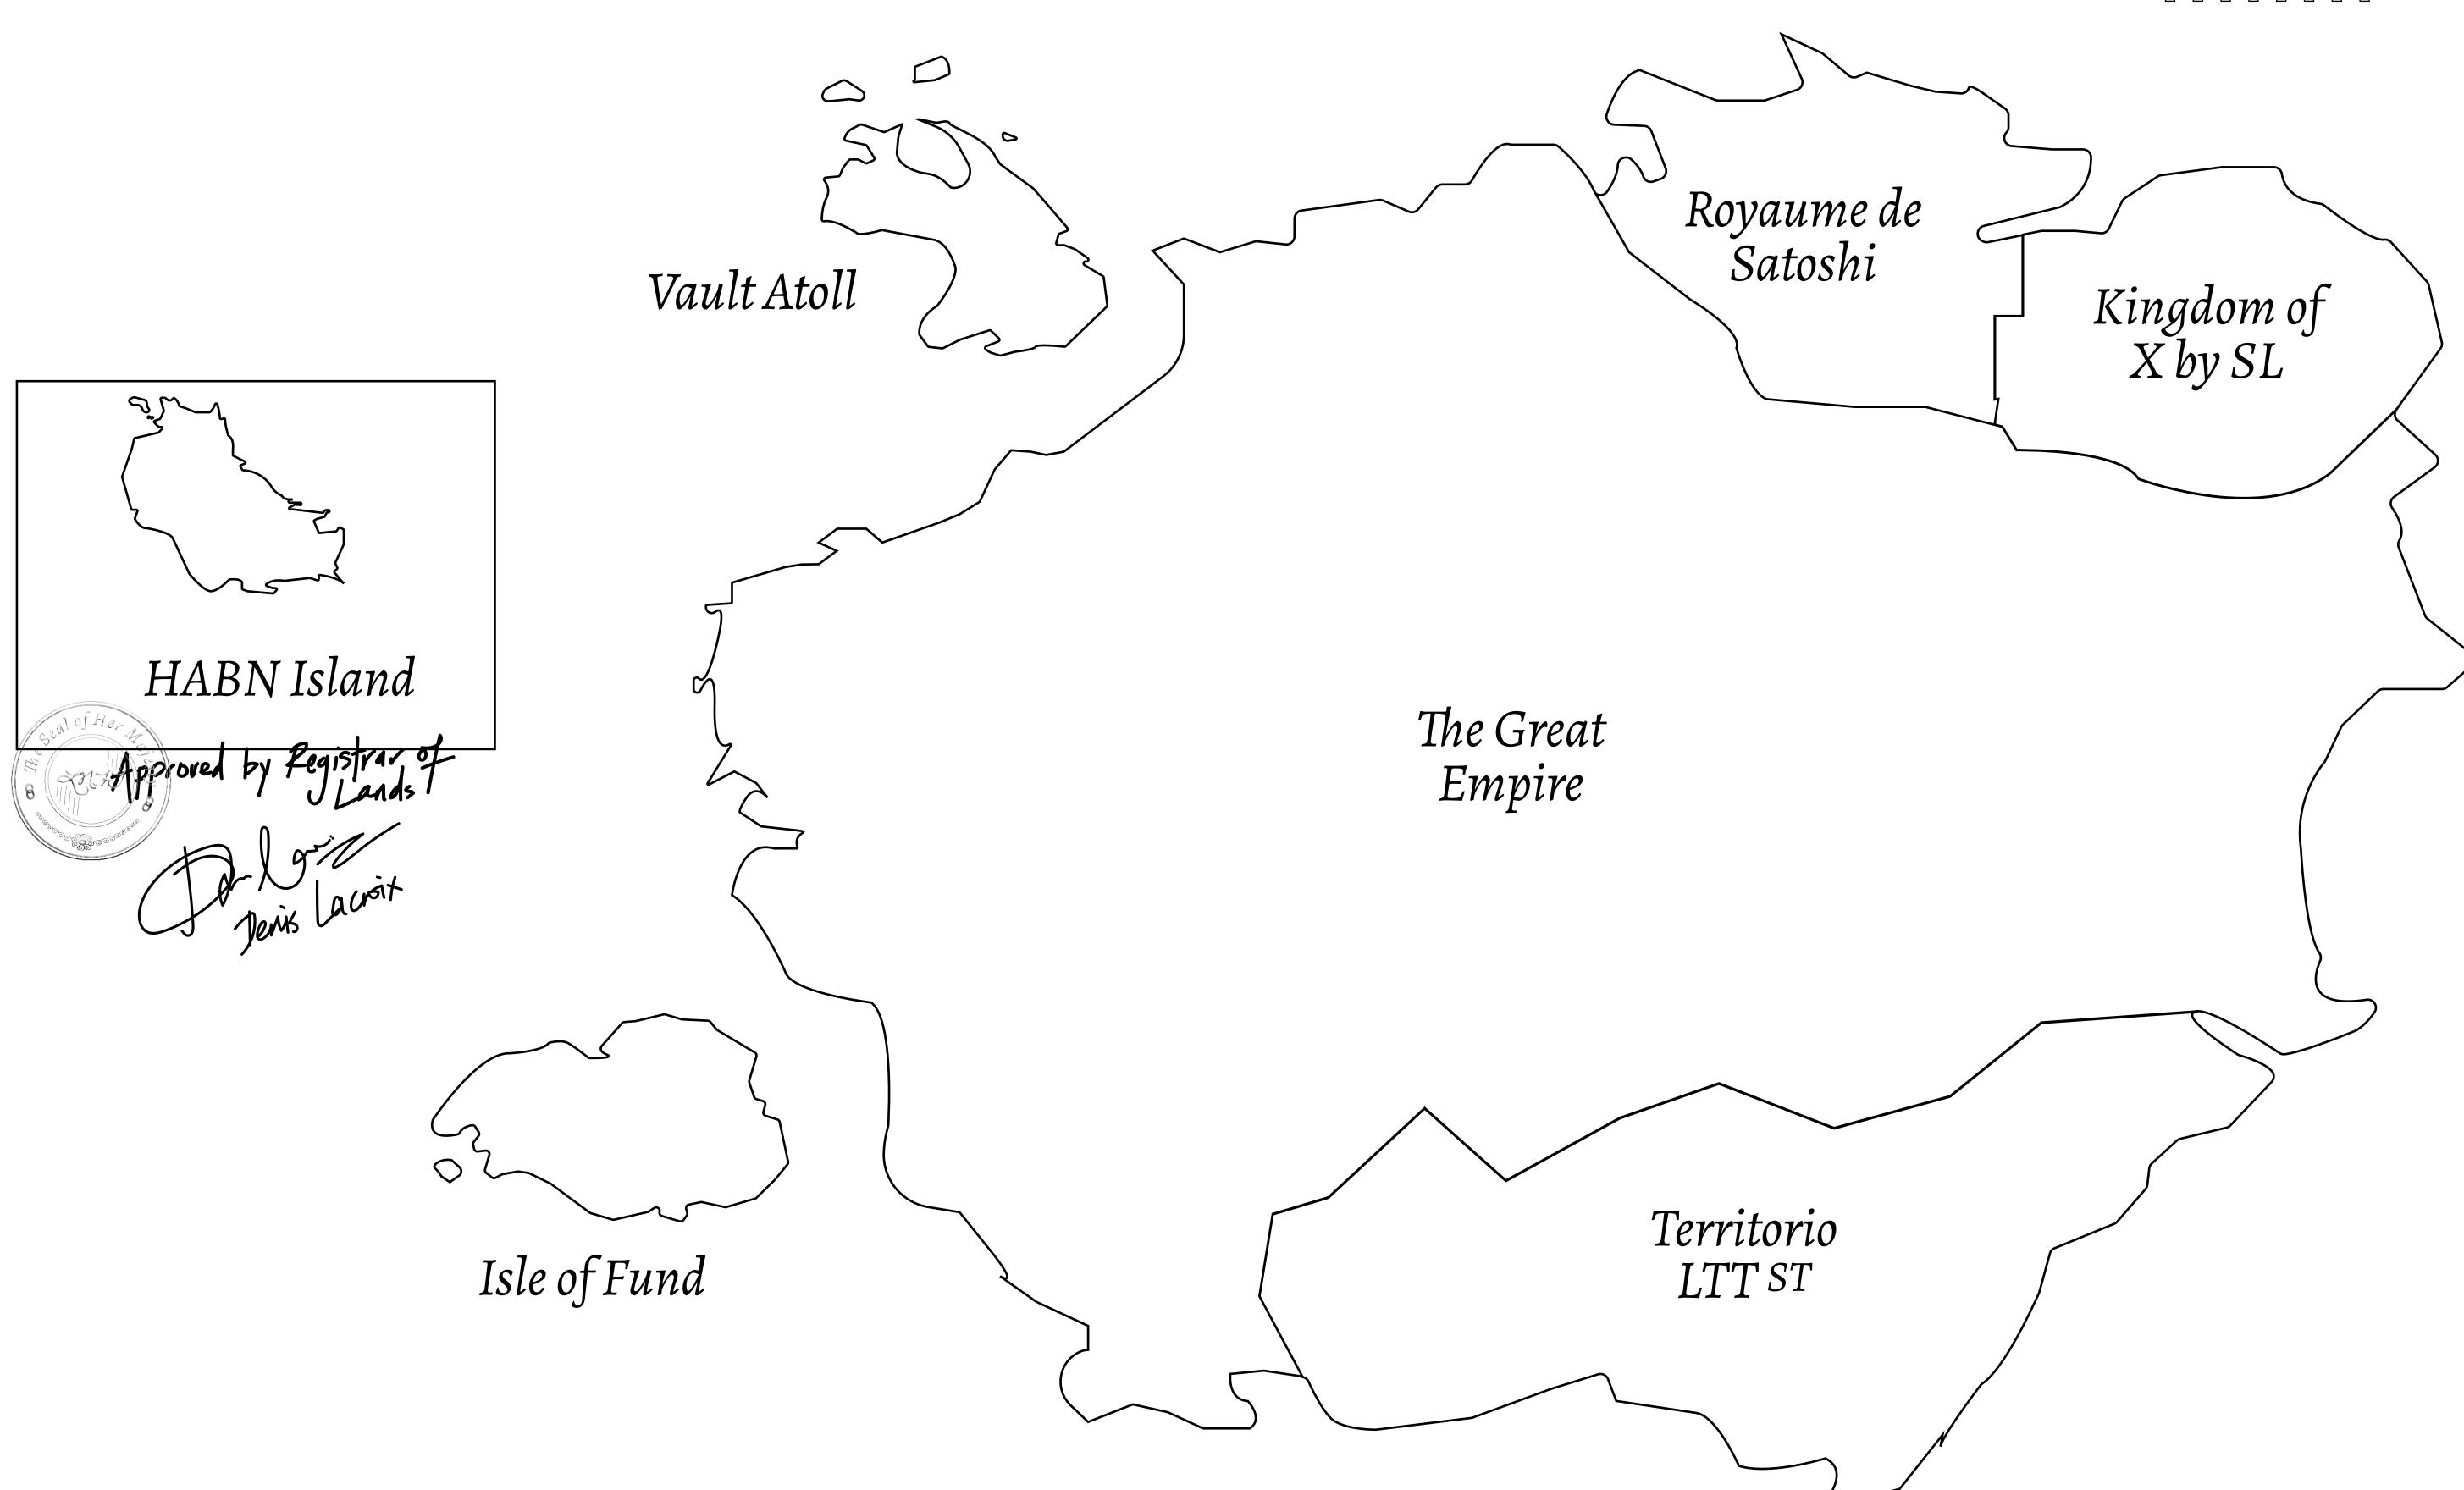

## GEOGRAPHY

COASTLINE
BORDERS
HIGHEST POINT
LOWEST POINT
PLOTS
SCALE

63.72 KM (39.59 MILES) OCEAN

MT HEPHAESTUS +2097 M PORT OF BLOCKCHAIN -95 M

181 1:50000

PLOT H037 PLOT H034 OCEAN PLOT H033 PLOT H038 BOUNDARY: 4.12 KM PLOT H039 THE RANGE OF HEPHAESTUS +2097 M