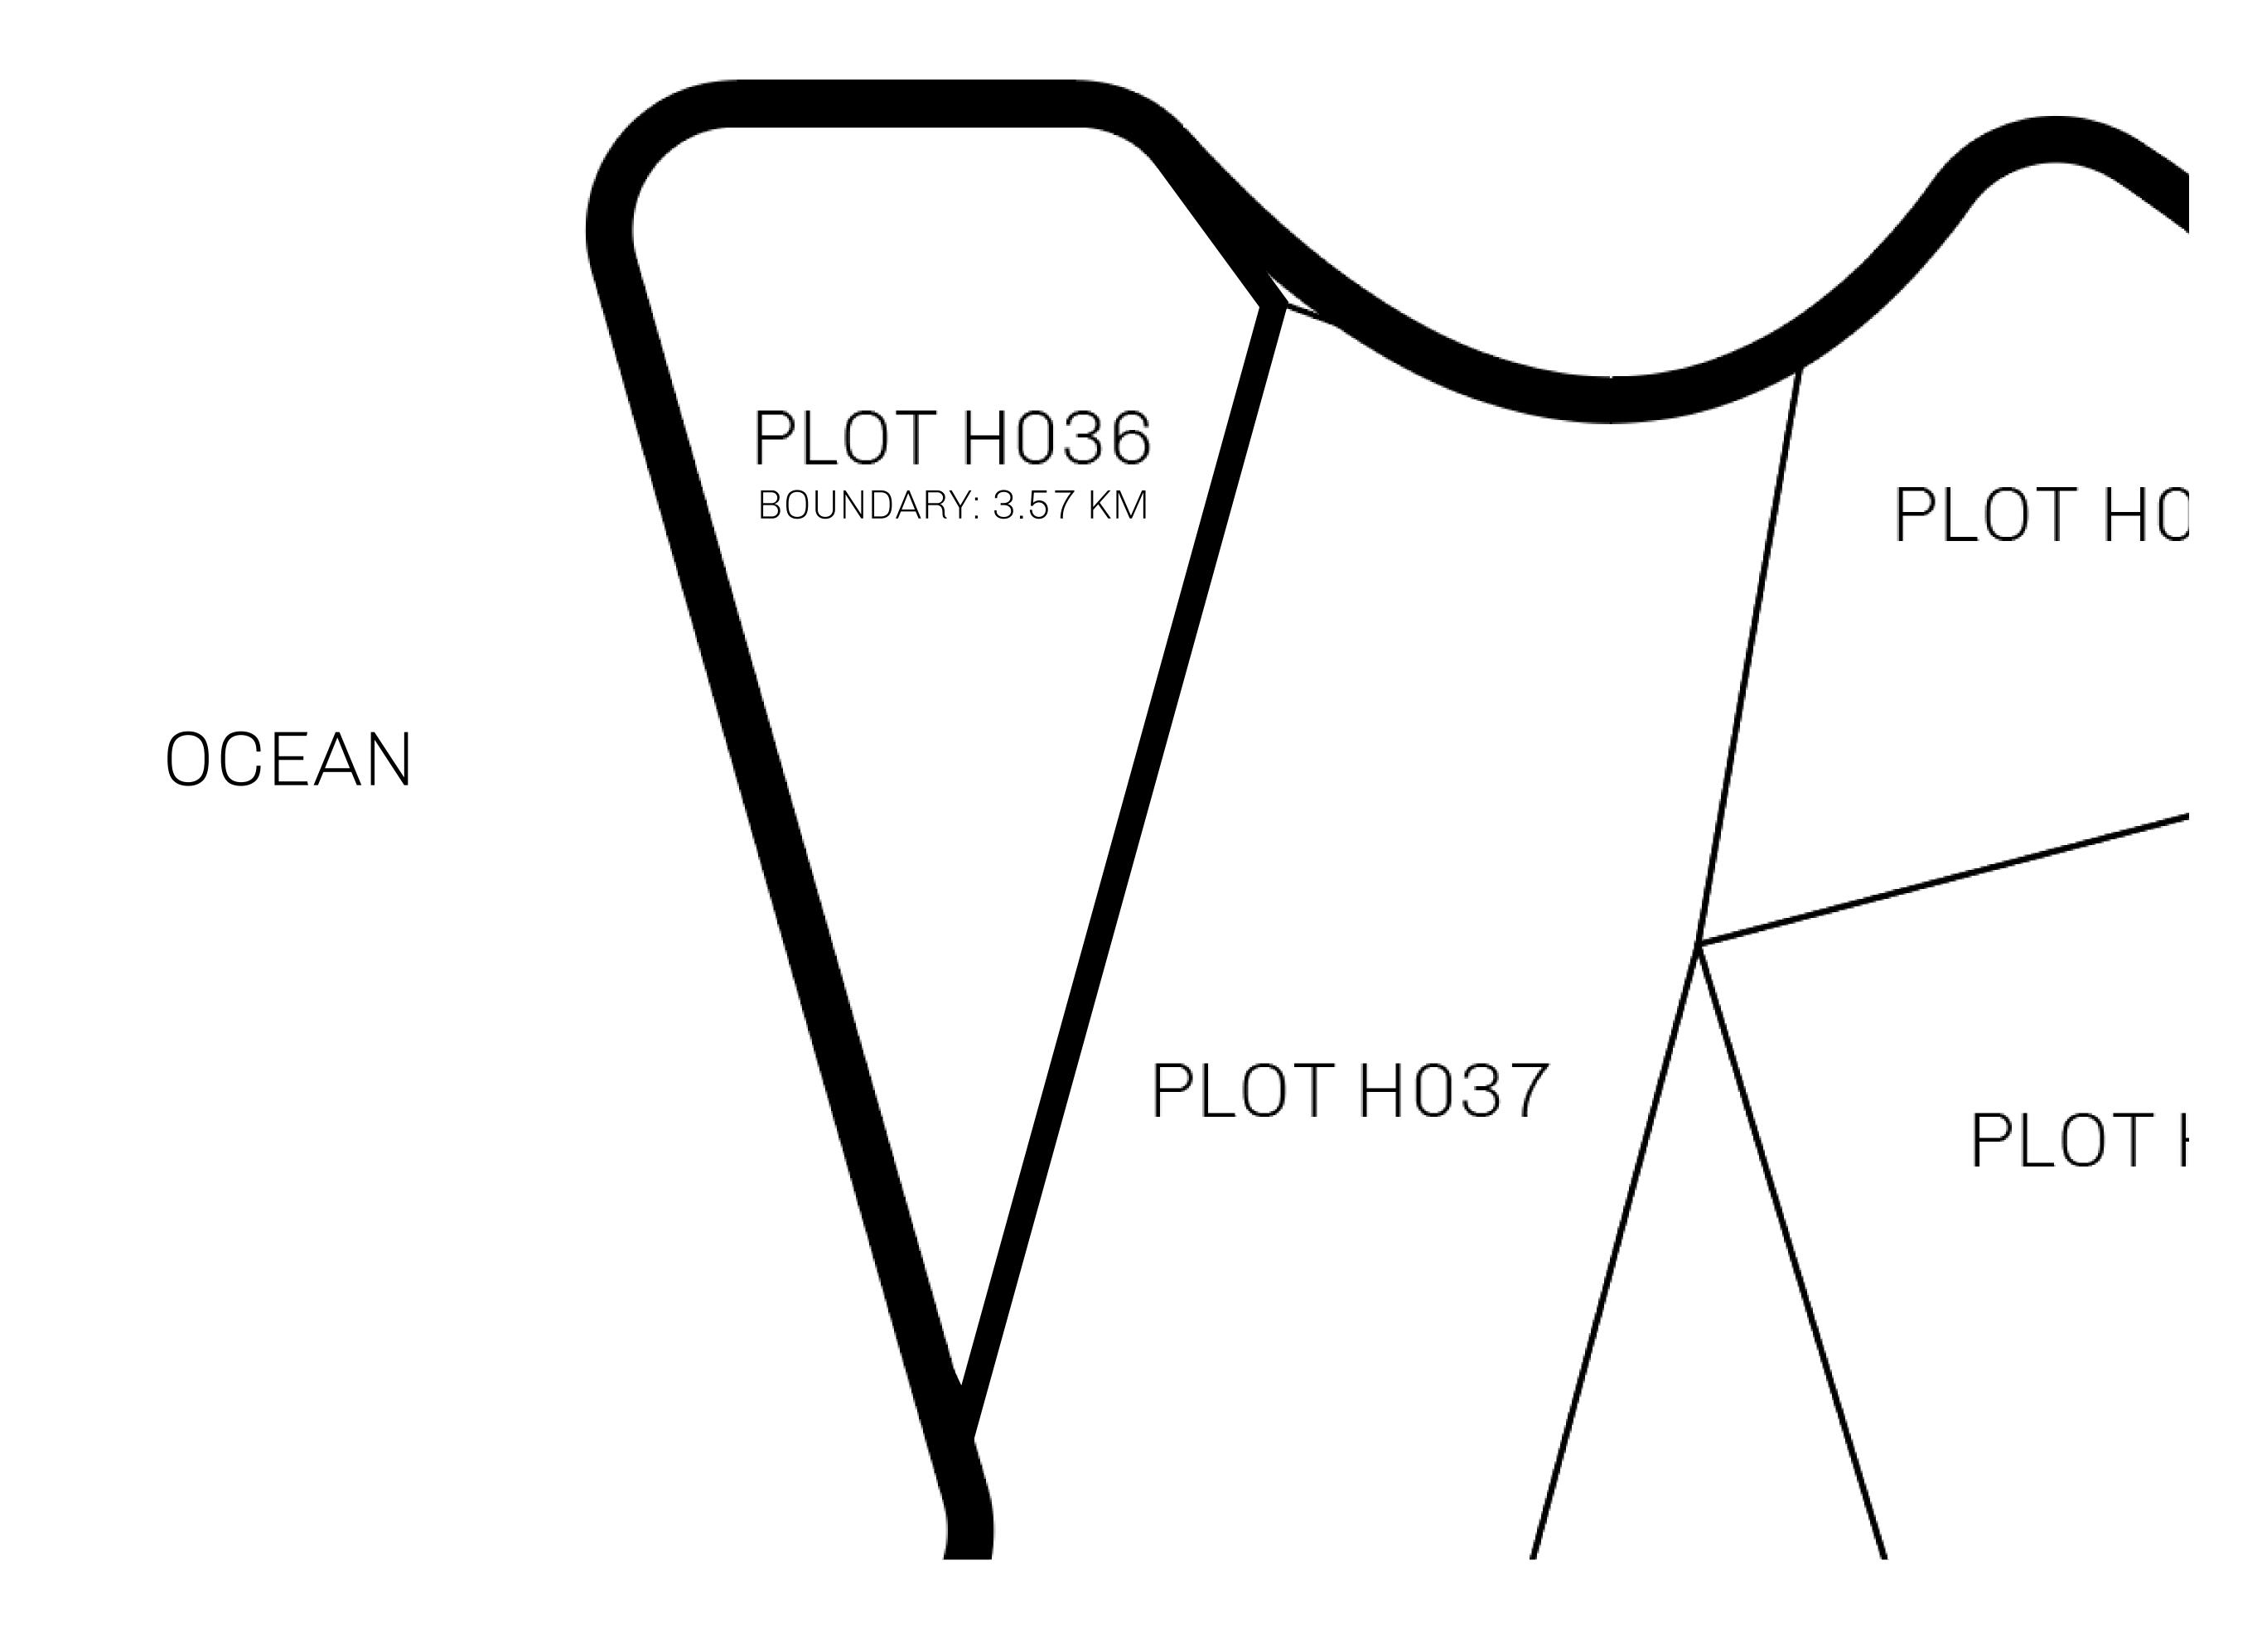

## GEOGRAPHY

COASTLINE
BORDERS
HIGHEST POINT
LOWEST POINT
PLOTS
SCALE

63.72 KM (39.59 MILES) OCEAN

MT HEPHAESTUS +2097 M PORT OF BLOCKCHAIN -95 M

181 1:50000

| H.M. LNFT Land Registry |                                 | TITLE NUMBER |                  |     |                                                                                                                                                                                                                                                                                                                                                                                                                                                                                                                                                                                                                                                                                                                                                                                                                                                                                                                                                                                                                                                                                                                                                                                                                                                                                                                                                                                                                                                                                                                                                                                                                                                                                                                                                                                                                                                                                                                                                                                                                                                                                                                                |
|-------------------------|---------------------------------|--------------|------------------|-----|--------------------------------------------------------------------------------------------------------------------------------------------------------------------------------------------------------------------------------------------------------------------------------------------------------------------------------------------------------------------------------------------------------------------------------------------------------------------------------------------------------------------------------------------------------------------------------------------------------------------------------------------------------------------------------------------------------------------------------------------------------------------------------------------------------------------------------------------------------------------------------------------------------------------------------------------------------------------------------------------------------------------------------------------------------------------------------------------------------------------------------------------------------------------------------------------------------------------------------------------------------------------------------------------------------------------------------------------------------------------------------------------------------------------------------------------------------------------------------------------------------------------------------------------------------------------------------------------------------------------------------------------------------------------------------------------------------------------------------------------------------------------------------------------------------------------------------------------------------------------------------------------------------------------------------------------------------------------------------------------------------------------------------------------------------------------------------------------------------------------------------|
|                         |                                 | H036-221121  |                  |     |                                                                                                                                                                                                                                                                                                                                                                                                                                                                                                                                                                                                                                                                                                                                                                                                                                                                                                                                                                                                                                                                                                                                                                                                                                                                                                                                                                                                                                                                                                                                                                                                                                                                                                                                                                                                                                                                                                                                                                                                                                                                                                                                |
| ADMINISTRATIVE AREA     | HABN ISLAND                     | ISSUED       | 22 November 2021 | BJ. | SCALE 1/50000                                                                                                                                                                                                                                                                                                                                                                                                                                                                                                                                                                                                                                                                                                                                                                                                                                                                                                                                                                                                                                                                                                                                                                                                                                                                                                                                                                                                                                                                                                                                                                                                                                                                                                                                                                                                                                                                                                                                                                                                                                                                                                                  |
| OWNER ENTITLEMENT       | Type W-HABN: Mint 4 NFT Stories |              |                  |     | Second of the strain of the st |