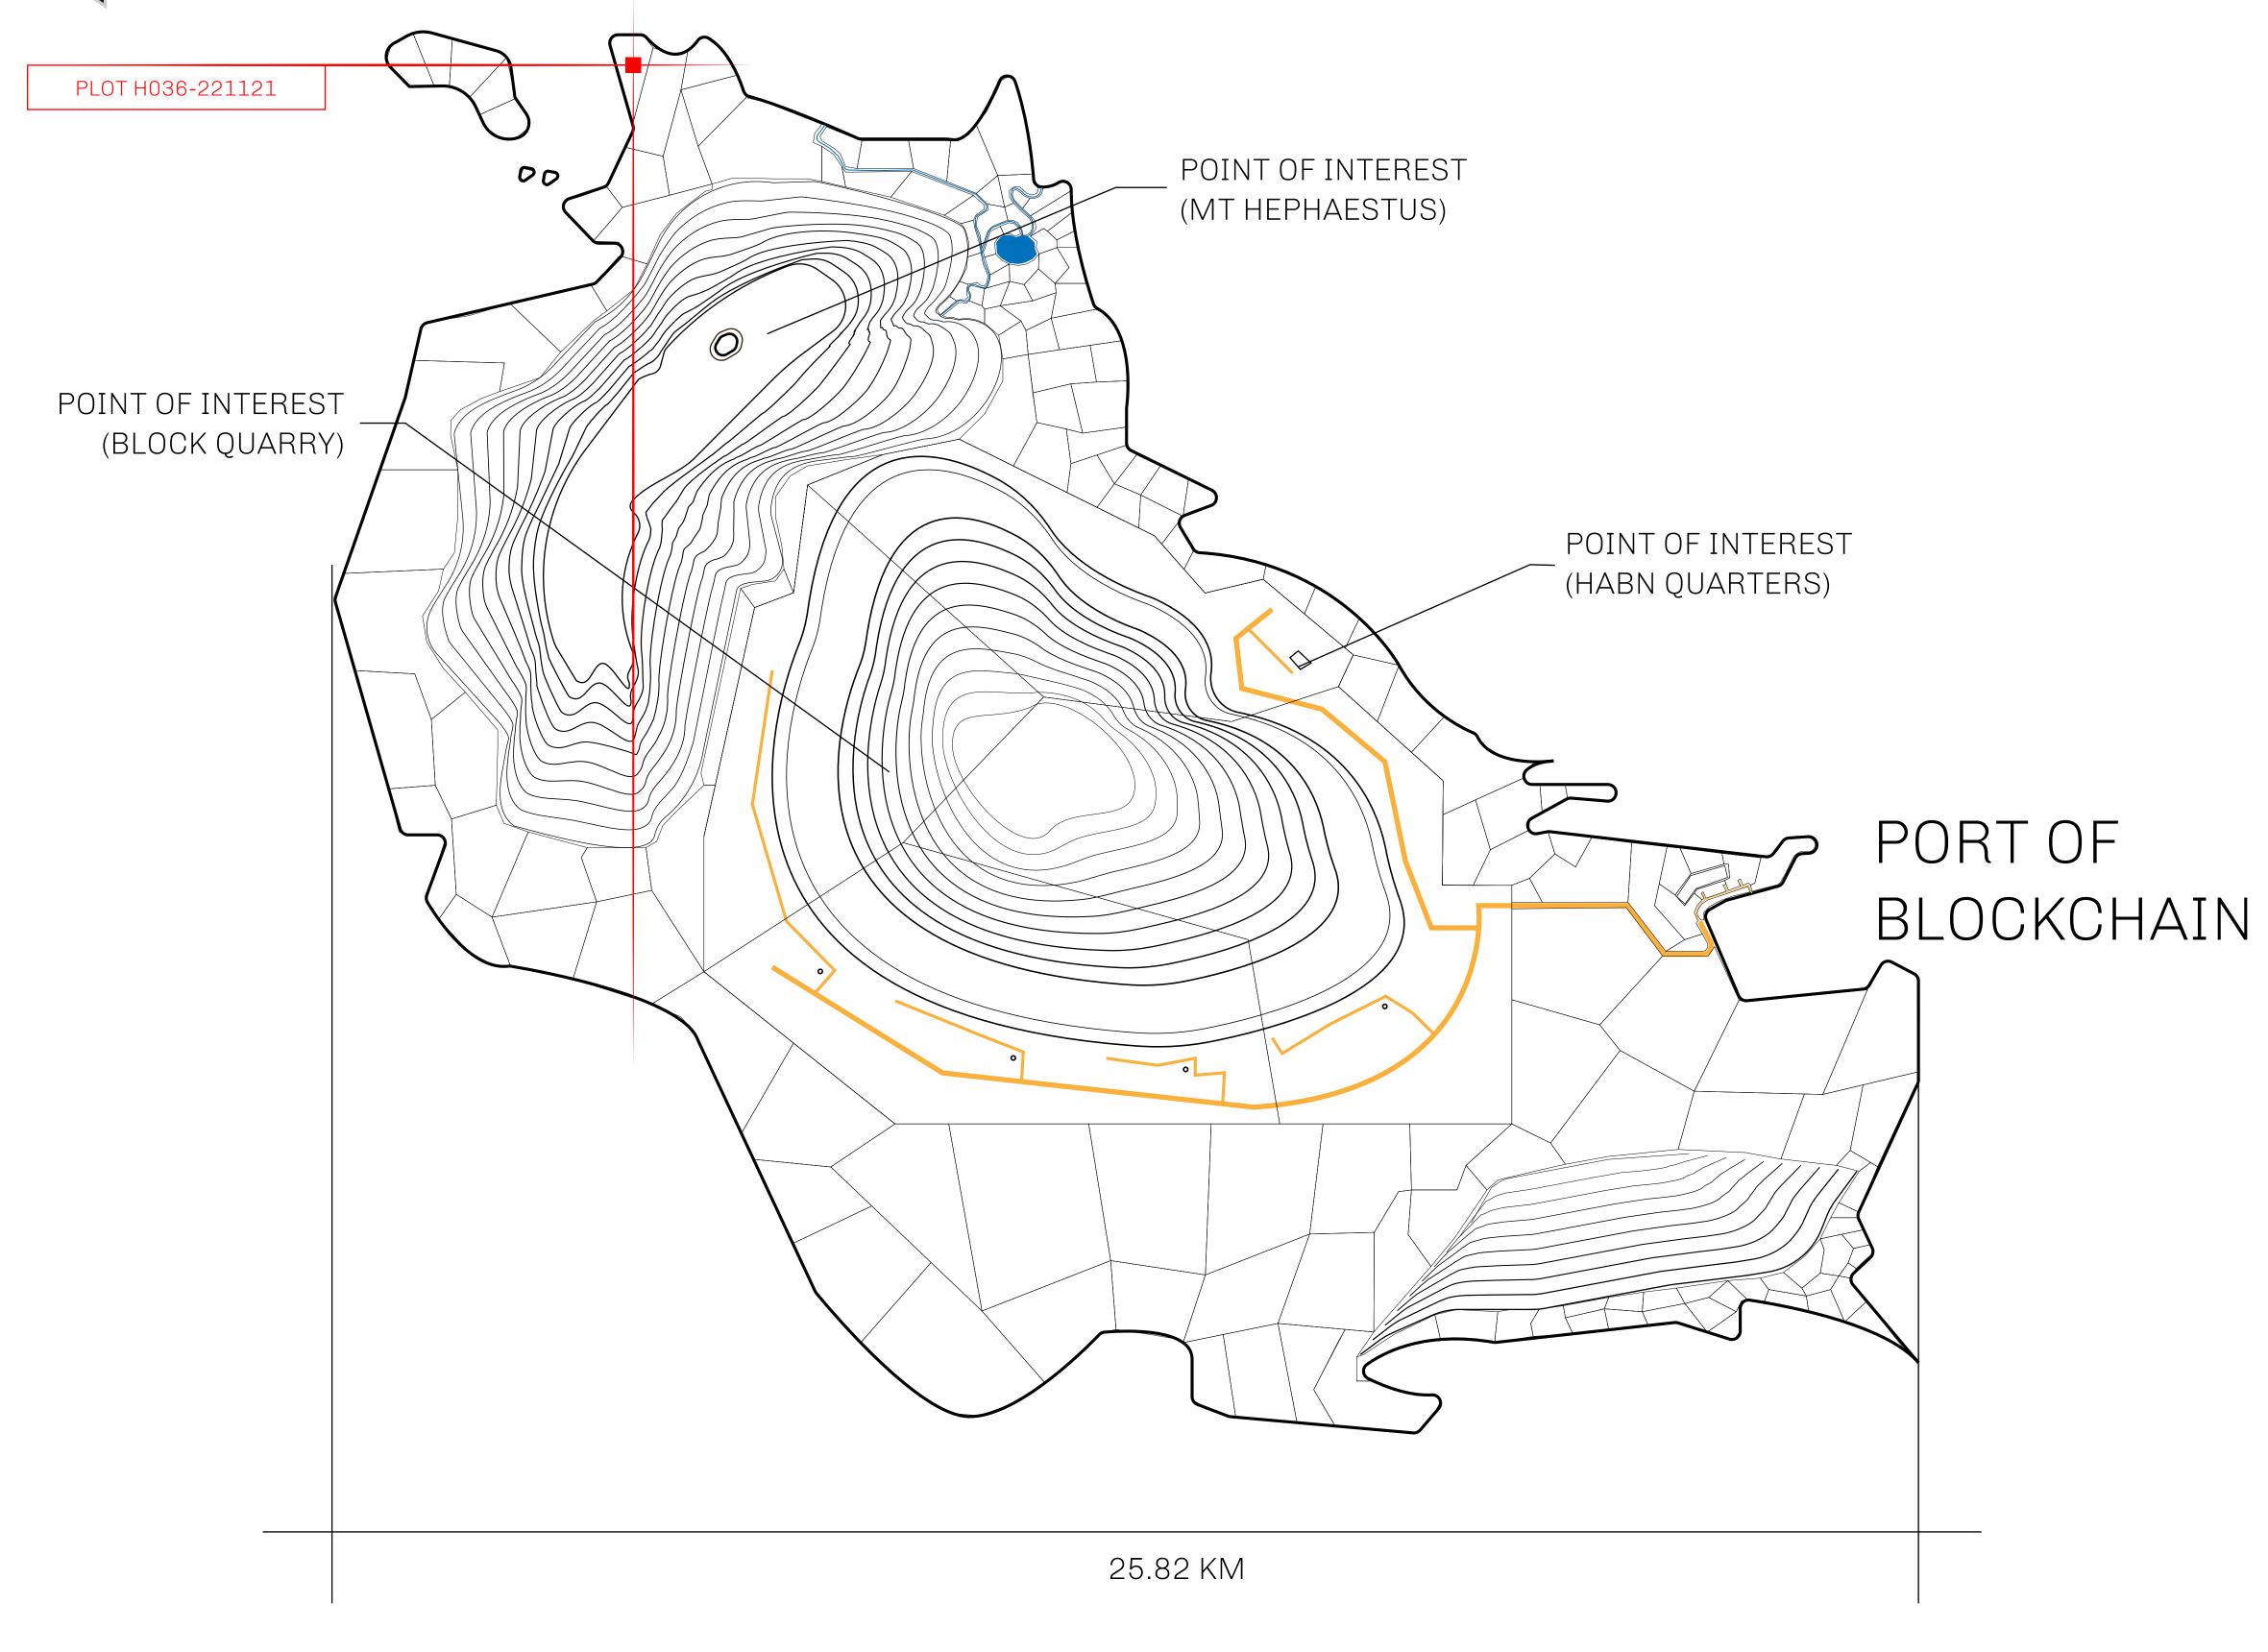

## THE BLOCK PEOPLE

HABN Island is the home of the Block Quarry, the operations center of the sophisticated tools that power financial transactions in the World. BUN, LTT, USDC, USDC platform credits, and NFT transactions and audits are handled on this island.

## GEOGRAPHY

COASTLINE
BORDERS
HIGHEST POINT
LOWEST POINT
PLOTS
SCALE

63.72 KM (39.59 MILES) OCEAN

MT HEPHAESTUS +2097 M PORT OF BLOCKCHAIN -95 M

181 1:50000

| H.M. LNFT Land Registry |                                 | TITLE NUMBER |                  |     |                                                                                                                                                                                                                                                                                                                                                                                                                                                                                                                                                                                                                                                                                                                                                                                                                                                                                                                                                                                                                                                                                                                                                                                                                                                                                                                                                                                                                                                                                                                                                                                                                                                                                                                                                                                                                                                                                                                                                                                                                                                                                                                                |
|-------------------------|---------------------------------|--------------|------------------|-----|--------------------------------------------------------------------------------------------------------------------------------------------------------------------------------------------------------------------------------------------------------------------------------------------------------------------------------------------------------------------------------------------------------------------------------------------------------------------------------------------------------------------------------------------------------------------------------------------------------------------------------------------------------------------------------------------------------------------------------------------------------------------------------------------------------------------------------------------------------------------------------------------------------------------------------------------------------------------------------------------------------------------------------------------------------------------------------------------------------------------------------------------------------------------------------------------------------------------------------------------------------------------------------------------------------------------------------------------------------------------------------------------------------------------------------------------------------------------------------------------------------------------------------------------------------------------------------------------------------------------------------------------------------------------------------------------------------------------------------------------------------------------------------------------------------------------------------------------------------------------------------------------------------------------------------------------------------------------------------------------------------------------------------------------------------------------------------------------------------------------------------|
|                         |                                 | H036-221121  |                  |     |                                                                                                                                                                                                                                                                                                                                                                                                                                                                                                                                                                                                                                                                                                                                                                                                                                                                                                                                                                                                                                                                                                                                                                                                                                                                                                                                                                                                                                                                                                                                                                                                                                                                                                                                                                                                                                                                                                                                                                                                                                                                                                                                |
| ADMINISTRATIVE AREA     | HABN ISLAND                     | ISSUED       | 22 November 2021 | BJ. | SCALE 1/50000                                                                                                                                                                                                                                                                                                                                                                                                                                                                                                                                                                                                                                                                                                                                                                                                                                                                                                                                                                                                                                                                                                                                                                                                                                                                                                                                                                                                                                                                                                                                                                                                                                                                                                                                                                                                                                                                                                                                                                                                                                                                                                                  |
| OWNER ENTITLEMENT       | Type W-HABN: Mint 4 NFT Stories |              |                  |     | Second of the strain of the st |