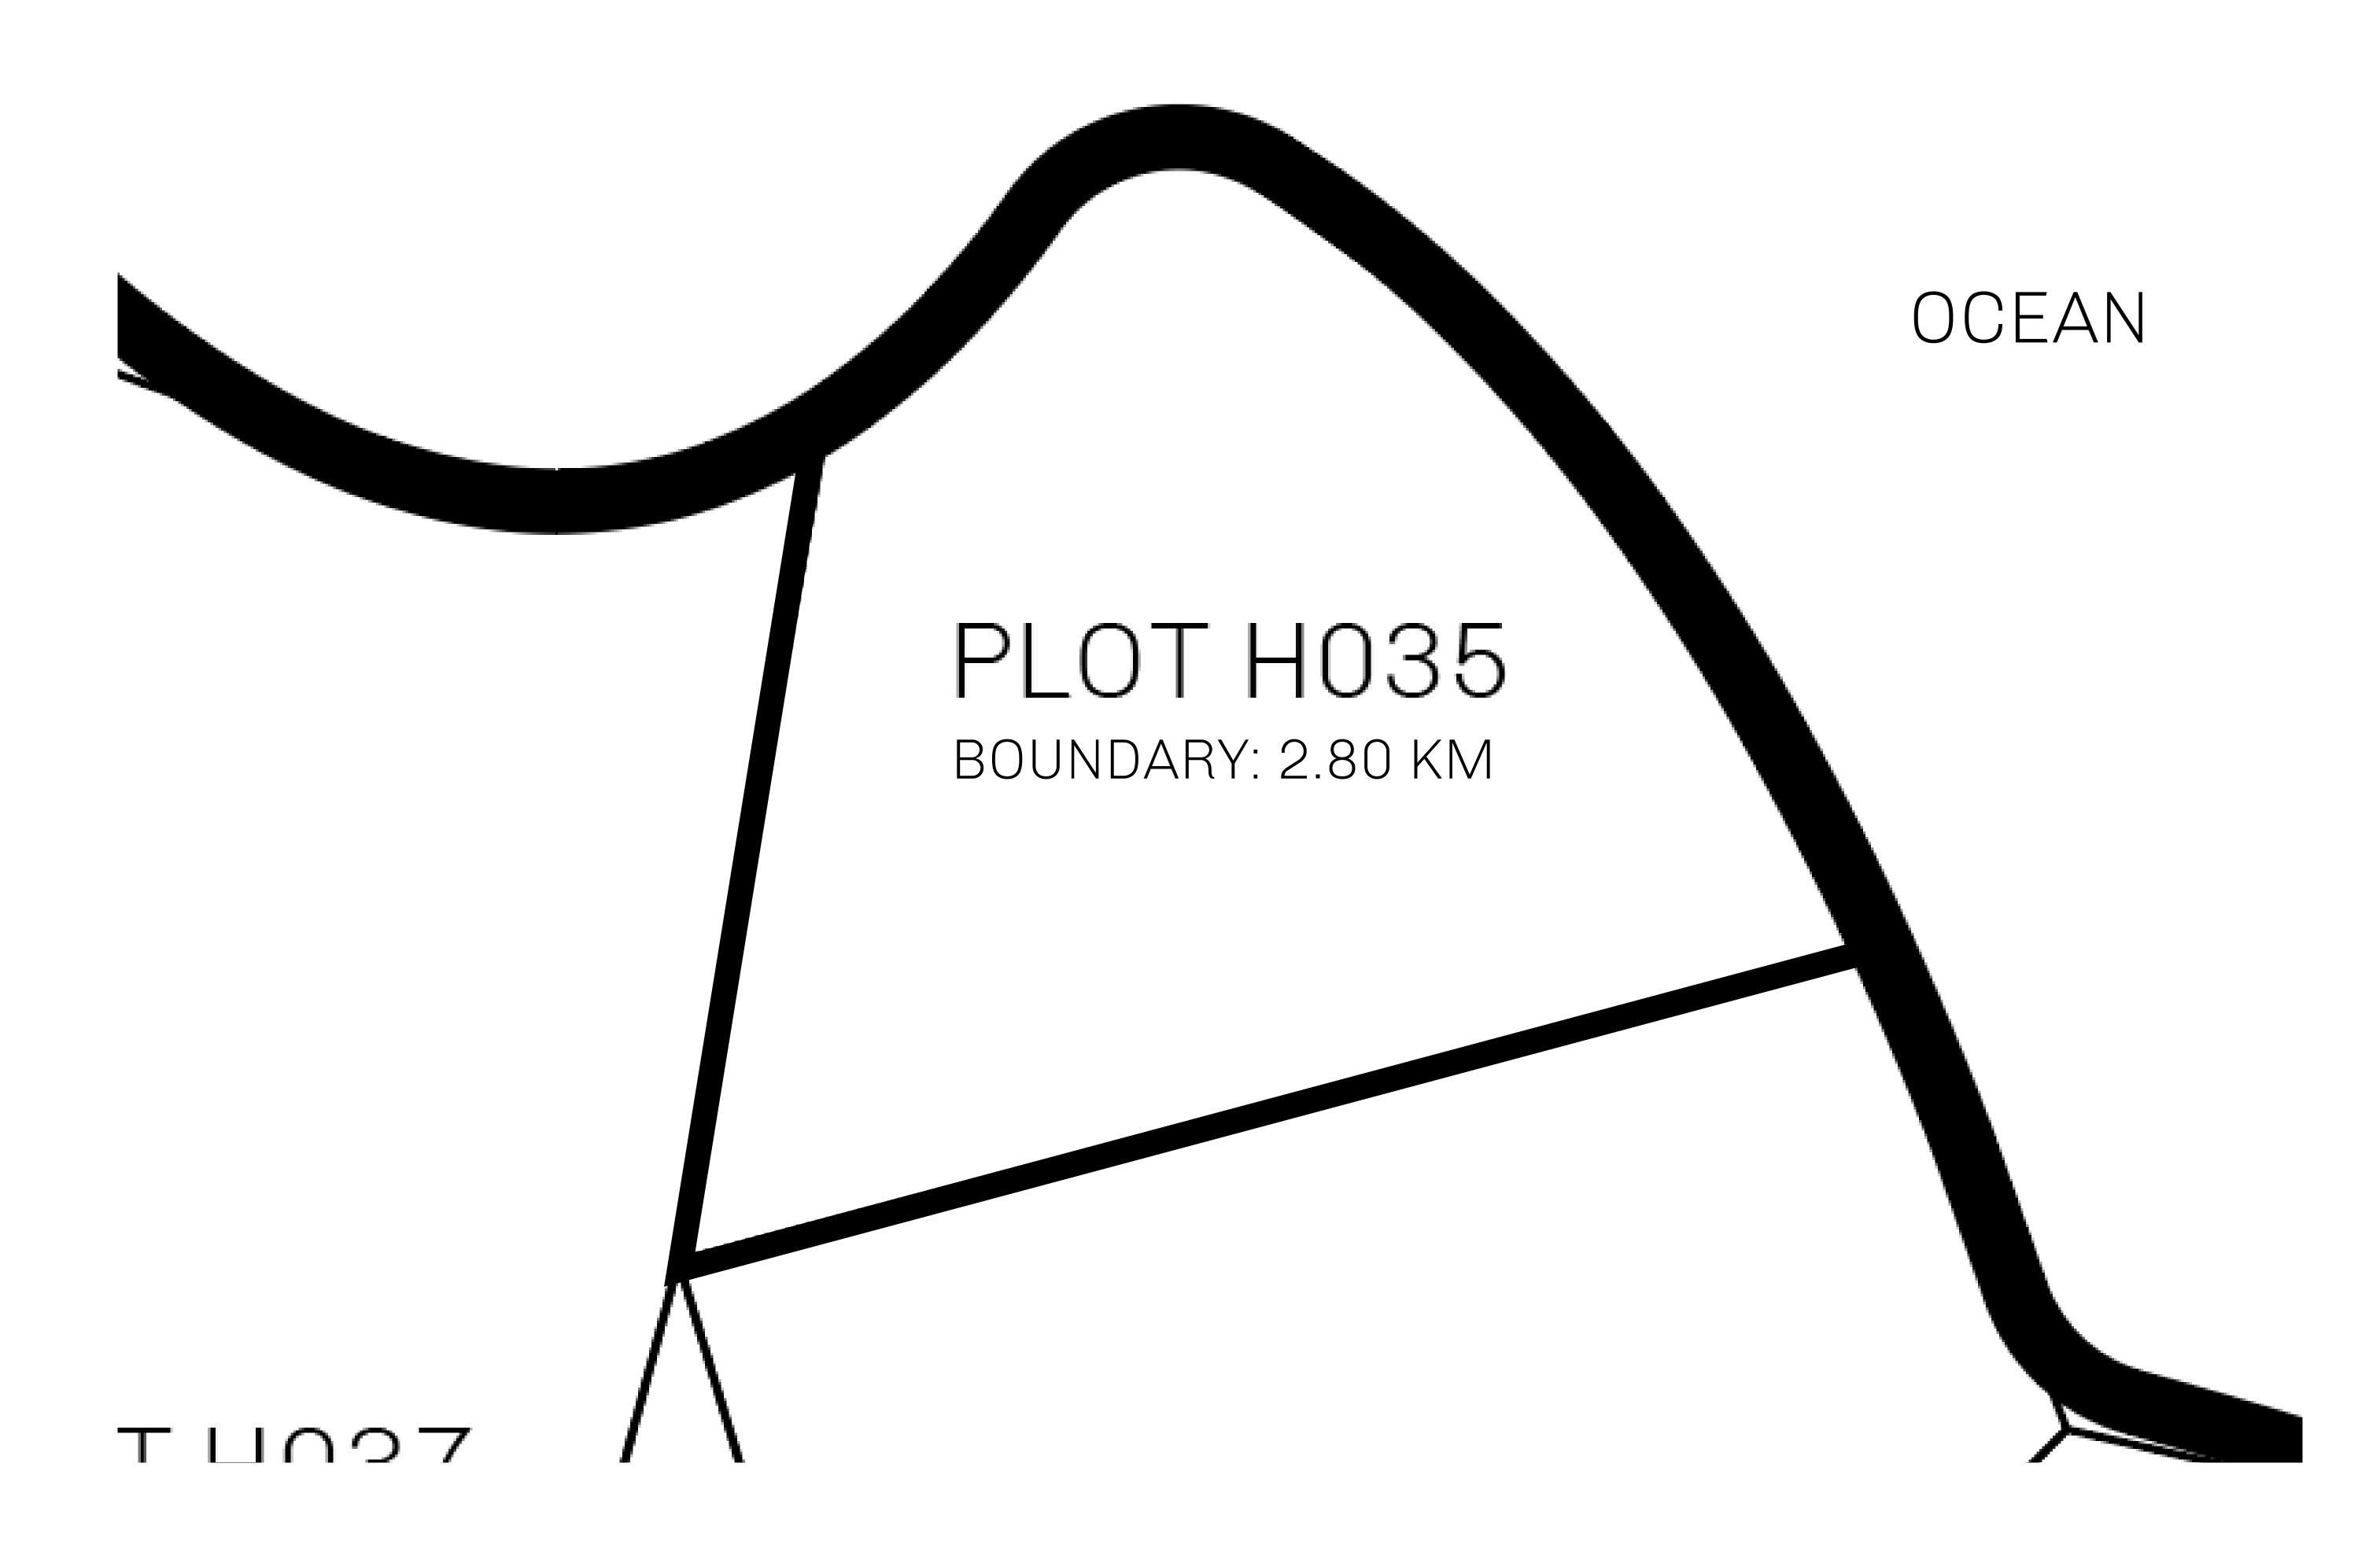

## GEOGRAPHY

COASTLINE
BORDERS
HIGHEST POINT
LOWEST POINT
PLOTS

SCALE

63.72 KM (39.59 MILES) OCEAN

MT HEPHAESTUS +2097 M PORT OF BLOCKCHAIN -95 M

181 1:50000

| H.M. LNFT Land Registry |                                 | TITLE NUMBER |                  |                                                                                                                                                                                                                                                                                                                                                                                                                                                                                                                                                                                                                                                                                                                                                                                                                                                                                                                                                                                                                                                                                                                                                                                                                                                                                                                                                                                                                                                                                                                                                                                                                                                                                                                                                                                                                                                                                                                                                                                                                                                                                                                                |               |
|-------------------------|---------------------------------|--------------|------------------|--------------------------------------------------------------------------------------------------------------------------------------------------------------------------------------------------------------------------------------------------------------------------------------------------------------------------------------------------------------------------------------------------------------------------------------------------------------------------------------------------------------------------------------------------------------------------------------------------------------------------------------------------------------------------------------------------------------------------------------------------------------------------------------------------------------------------------------------------------------------------------------------------------------------------------------------------------------------------------------------------------------------------------------------------------------------------------------------------------------------------------------------------------------------------------------------------------------------------------------------------------------------------------------------------------------------------------------------------------------------------------------------------------------------------------------------------------------------------------------------------------------------------------------------------------------------------------------------------------------------------------------------------------------------------------------------------------------------------------------------------------------------------------------------------------------------------------------------------------------------------------------------------------------------------------------------------------------------------------------------------------------------------------------------------------------------------------------------------------------------------------|---------------|
|                         |                                 | H035-221121  |                  |                                                                                                                                                                                                                                                                                                                                                                                                                                                                                                                                                                                                                                                                                                                                                                                                                                                                                                                                                                                                                                                                                                                                                                                                                                                                                                                                                                                                                                                                                                                                                                                                                                                                                                                                                                                                                                                                                                                                                                                                                                                                                                                                |               |
| ADMINISTRATIVE AREA     | HABN ISLAND                     | ISSUED       | 22 November 2021 | BJ.                                                                                                                                                                                                                                                                                                                                                                                                                                                                                                                                                                                                                                                                                                                                                                                                                                                                                                                                                                                                                                                                                                                                                                                                                                                                                                                                                                                                                                                                                                                                                                                                                                                                                                                                                                                                                                                                                                                                                                                                                                                                                                                            | SCALE 1/50000 |
| OWNER ENTITLEMENT       | Type W-HABN: Mint 4 NFT Stories |              |                  | Second State of the Second |               |