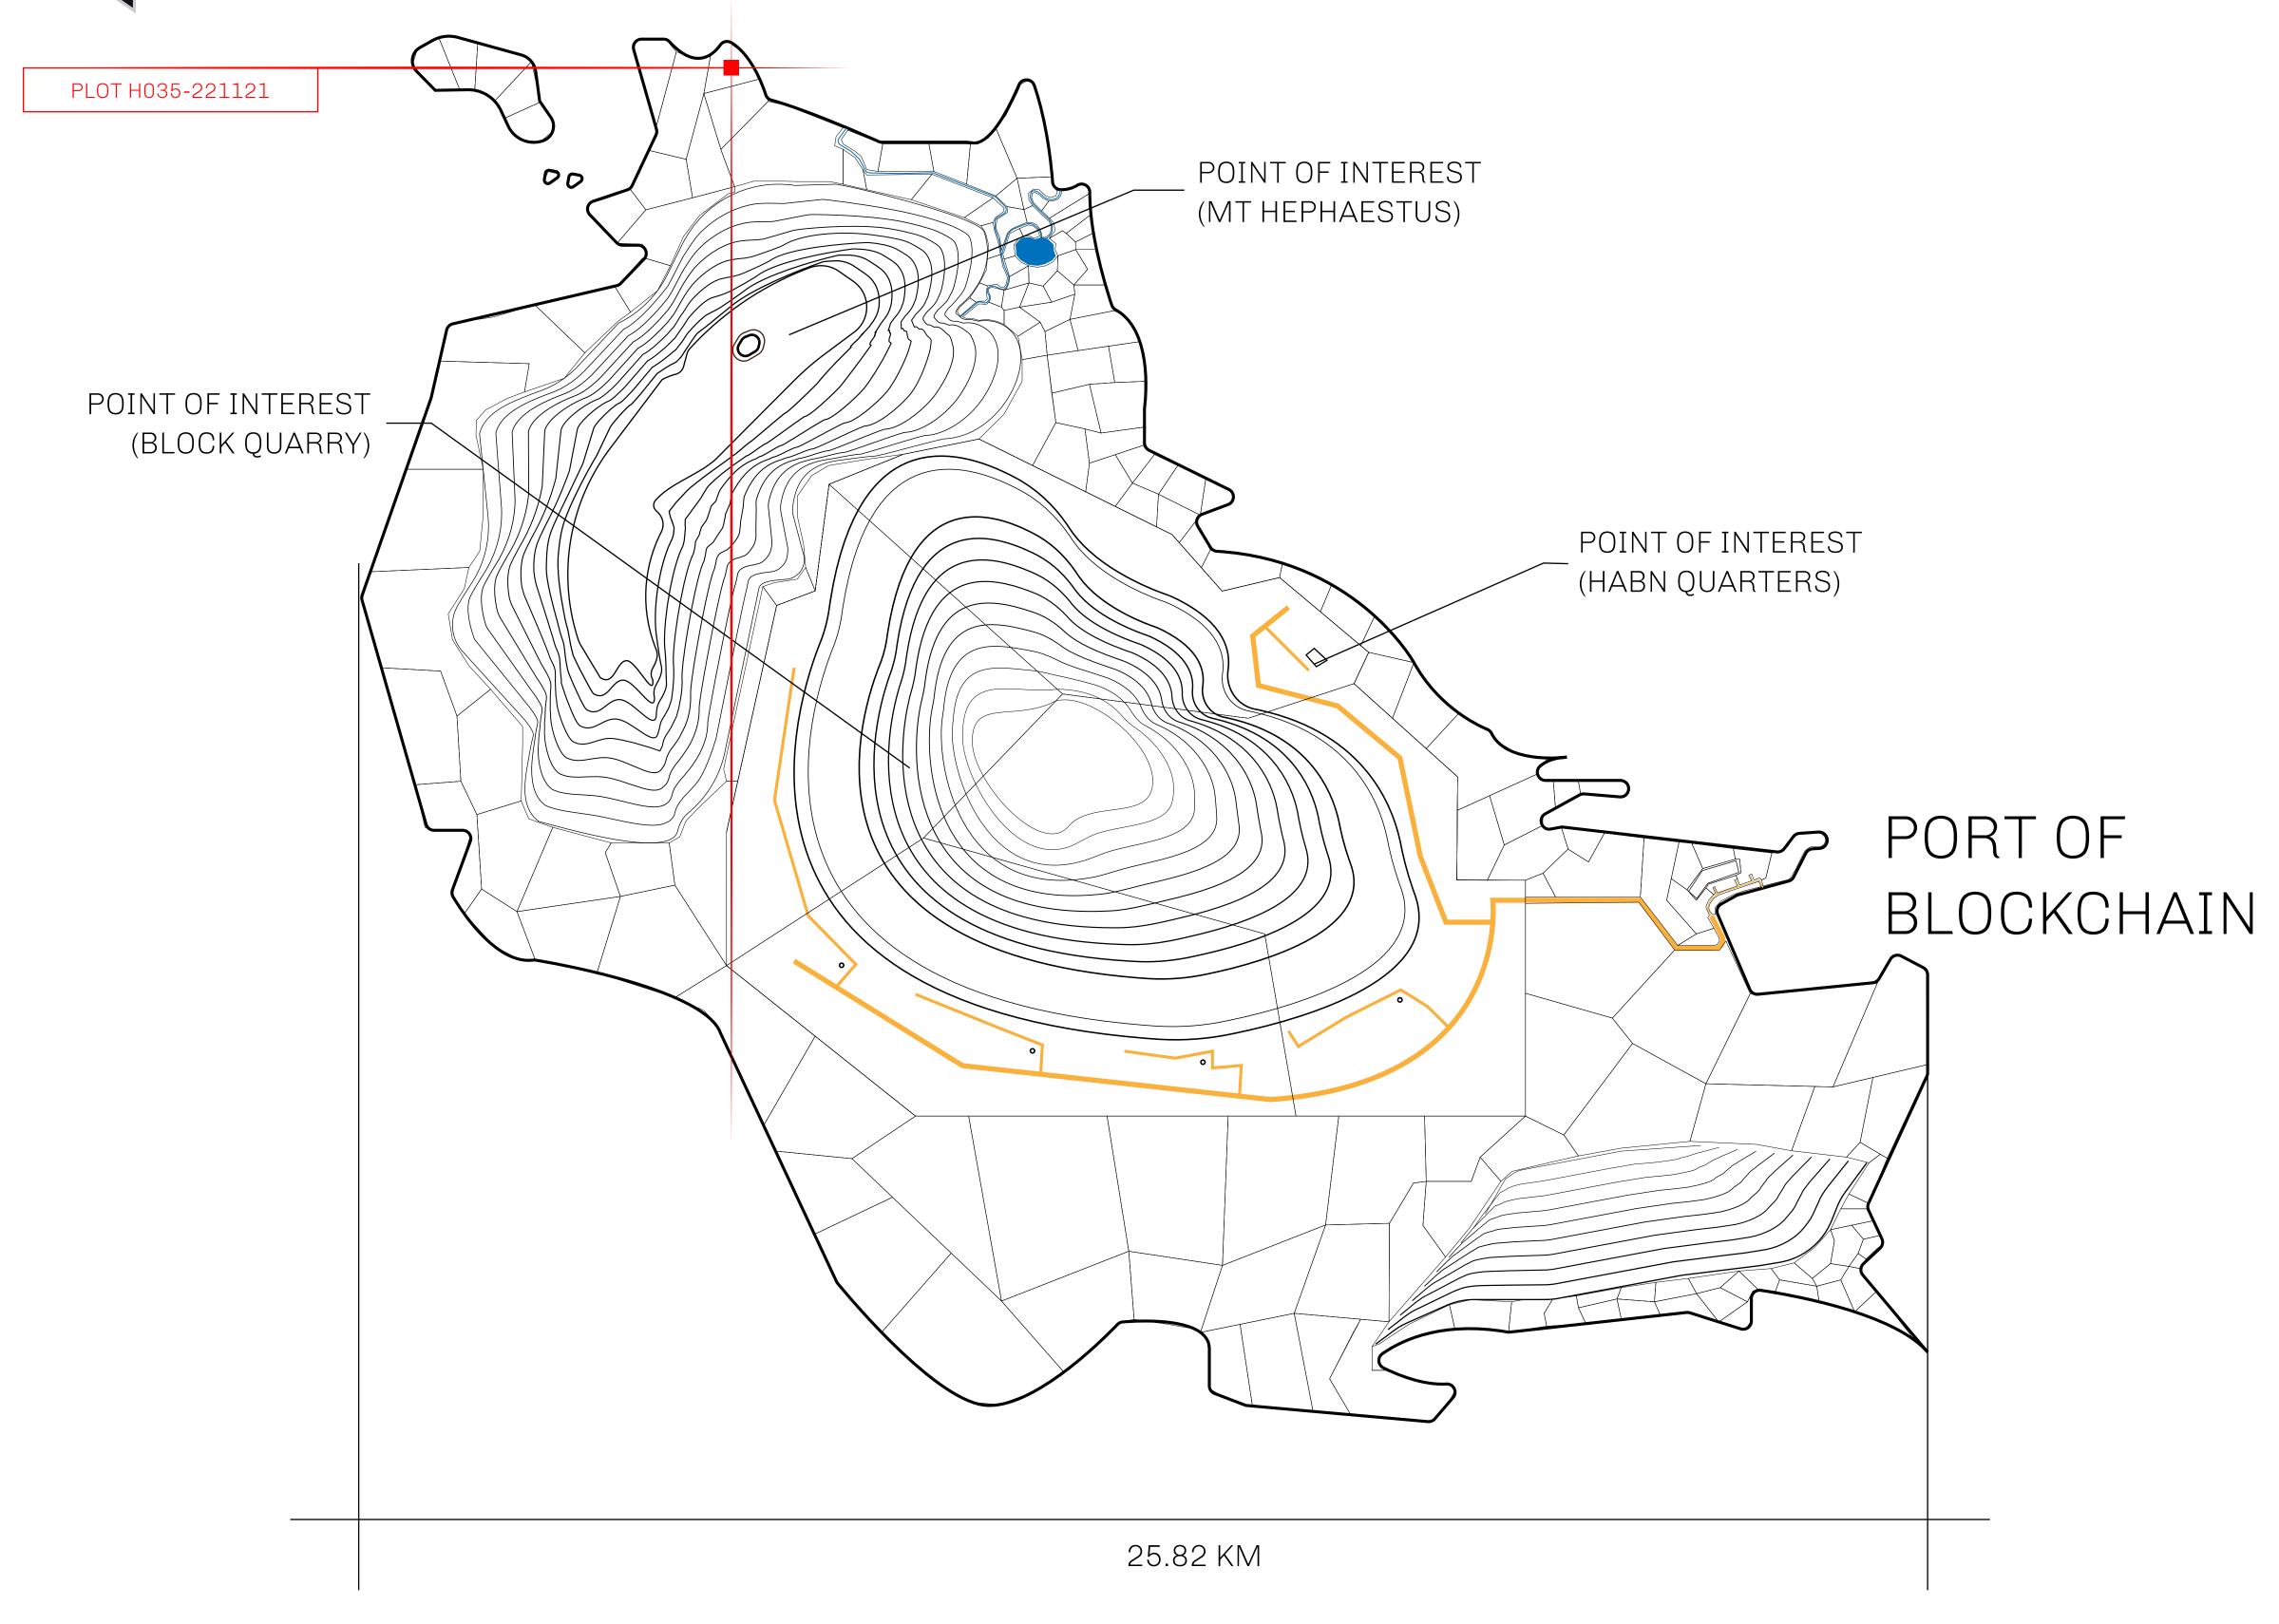

## THE BLOCK PEOPLE

HABN Island is the home of the Block Quarry, the operations center of the sophisticated tools that power financial transactions in the World. BUN, LTT, USDC, USDC platform credits, and NFT transactions and audits are handled on this island.

## GEOGRAPHY

COASTLINE
BORDERS
HIGHEST POINT
LOWEST POINT
PLOTS

SCALE

63.72 KM (39.59 MILES) OCEAN

MT HEPHAESTUS +2097 M PORT OF BLOCKCHAIN -95 M

181 1:50000

| H.M. LNFT Land Registry |                                 | TITLE NUMBER |                  |                                                                                                                                                                                                                                                                                                                                                                                                                                                                                                                                                                                                                                                                                                                                                                                                                                                                                                                                                                                                                                                                                                                                                                                                                                                                                                                                                                                                                                                                                                                                                                                                                                                                                                                                                                                                                                                                                                                                                                                                                                                                                                                                |               |
|-------------------------|---------------------------------|--------------|------------------|--------------------------------------------------------------------------------------------------------------------------------------------------------------------------------------------------------------------------------------------------------------------------------------------------------------------------------------------------------------------------------------------------------------------------------------------------------------------------------------------------------------------------------------------------------------------------------------------------------------------------------------------------------------------------------------------------------------------------------------------------------------------------------------------------------------------------------------------------------------------------------------------------------------------------------------------------------------------------------------------------------------------------------------------------------------------------------------------------------------------------------------------------------------------------------------------------------------------------------------------------------------------------------------------------------------------------------------------------------------------------------------------------------------------------------------------------------------------------------------------------------------------------------------------------------------------------------------------------------------------------------------------------------------------------------------------------------------------------------------------------------------------------------------------------------------------------------------------------------------------------------------------------------------------------------------------------------------------------------------------------------------------------------------------------------------------------------------------------------------------------------|---------------|
|                         |                                 | H035-221121  |                  |                                                                                                                                                                                                                                                                                                                                                                                                                                                                                                                                                                                                                                                                                                                                                                                                                                                                                                                                                                                                                                                                                                                                                                                                                                                                                                                                                                                                                                                                                                                                                                                                                                                                                                                                                                                                                                                                                                                                                                                                                                                                                                                                |               |
| ADMINISTRATIVE AREA     | HABN ISLAND                     | ISSUED       | 22 November 2021 | BJ.                                                                                                                                                                                                                                                                                                                                                                                                                                                                                                                                                                                                                                                                                                                                                                                                                                                                                                                                                                                                                                                                                                                                                                                                                                                                                                                                                                                                                                                                                                                                                                                                                                                                                                                                                                                                                                                                                                                                                                                                                                                                                                                            | SCALE 1/50000 |
| OWNER ENTITLEMENT       | Type W-HABN: Mint 4 NFT Stories |              |                  | Second State of the Second |               |