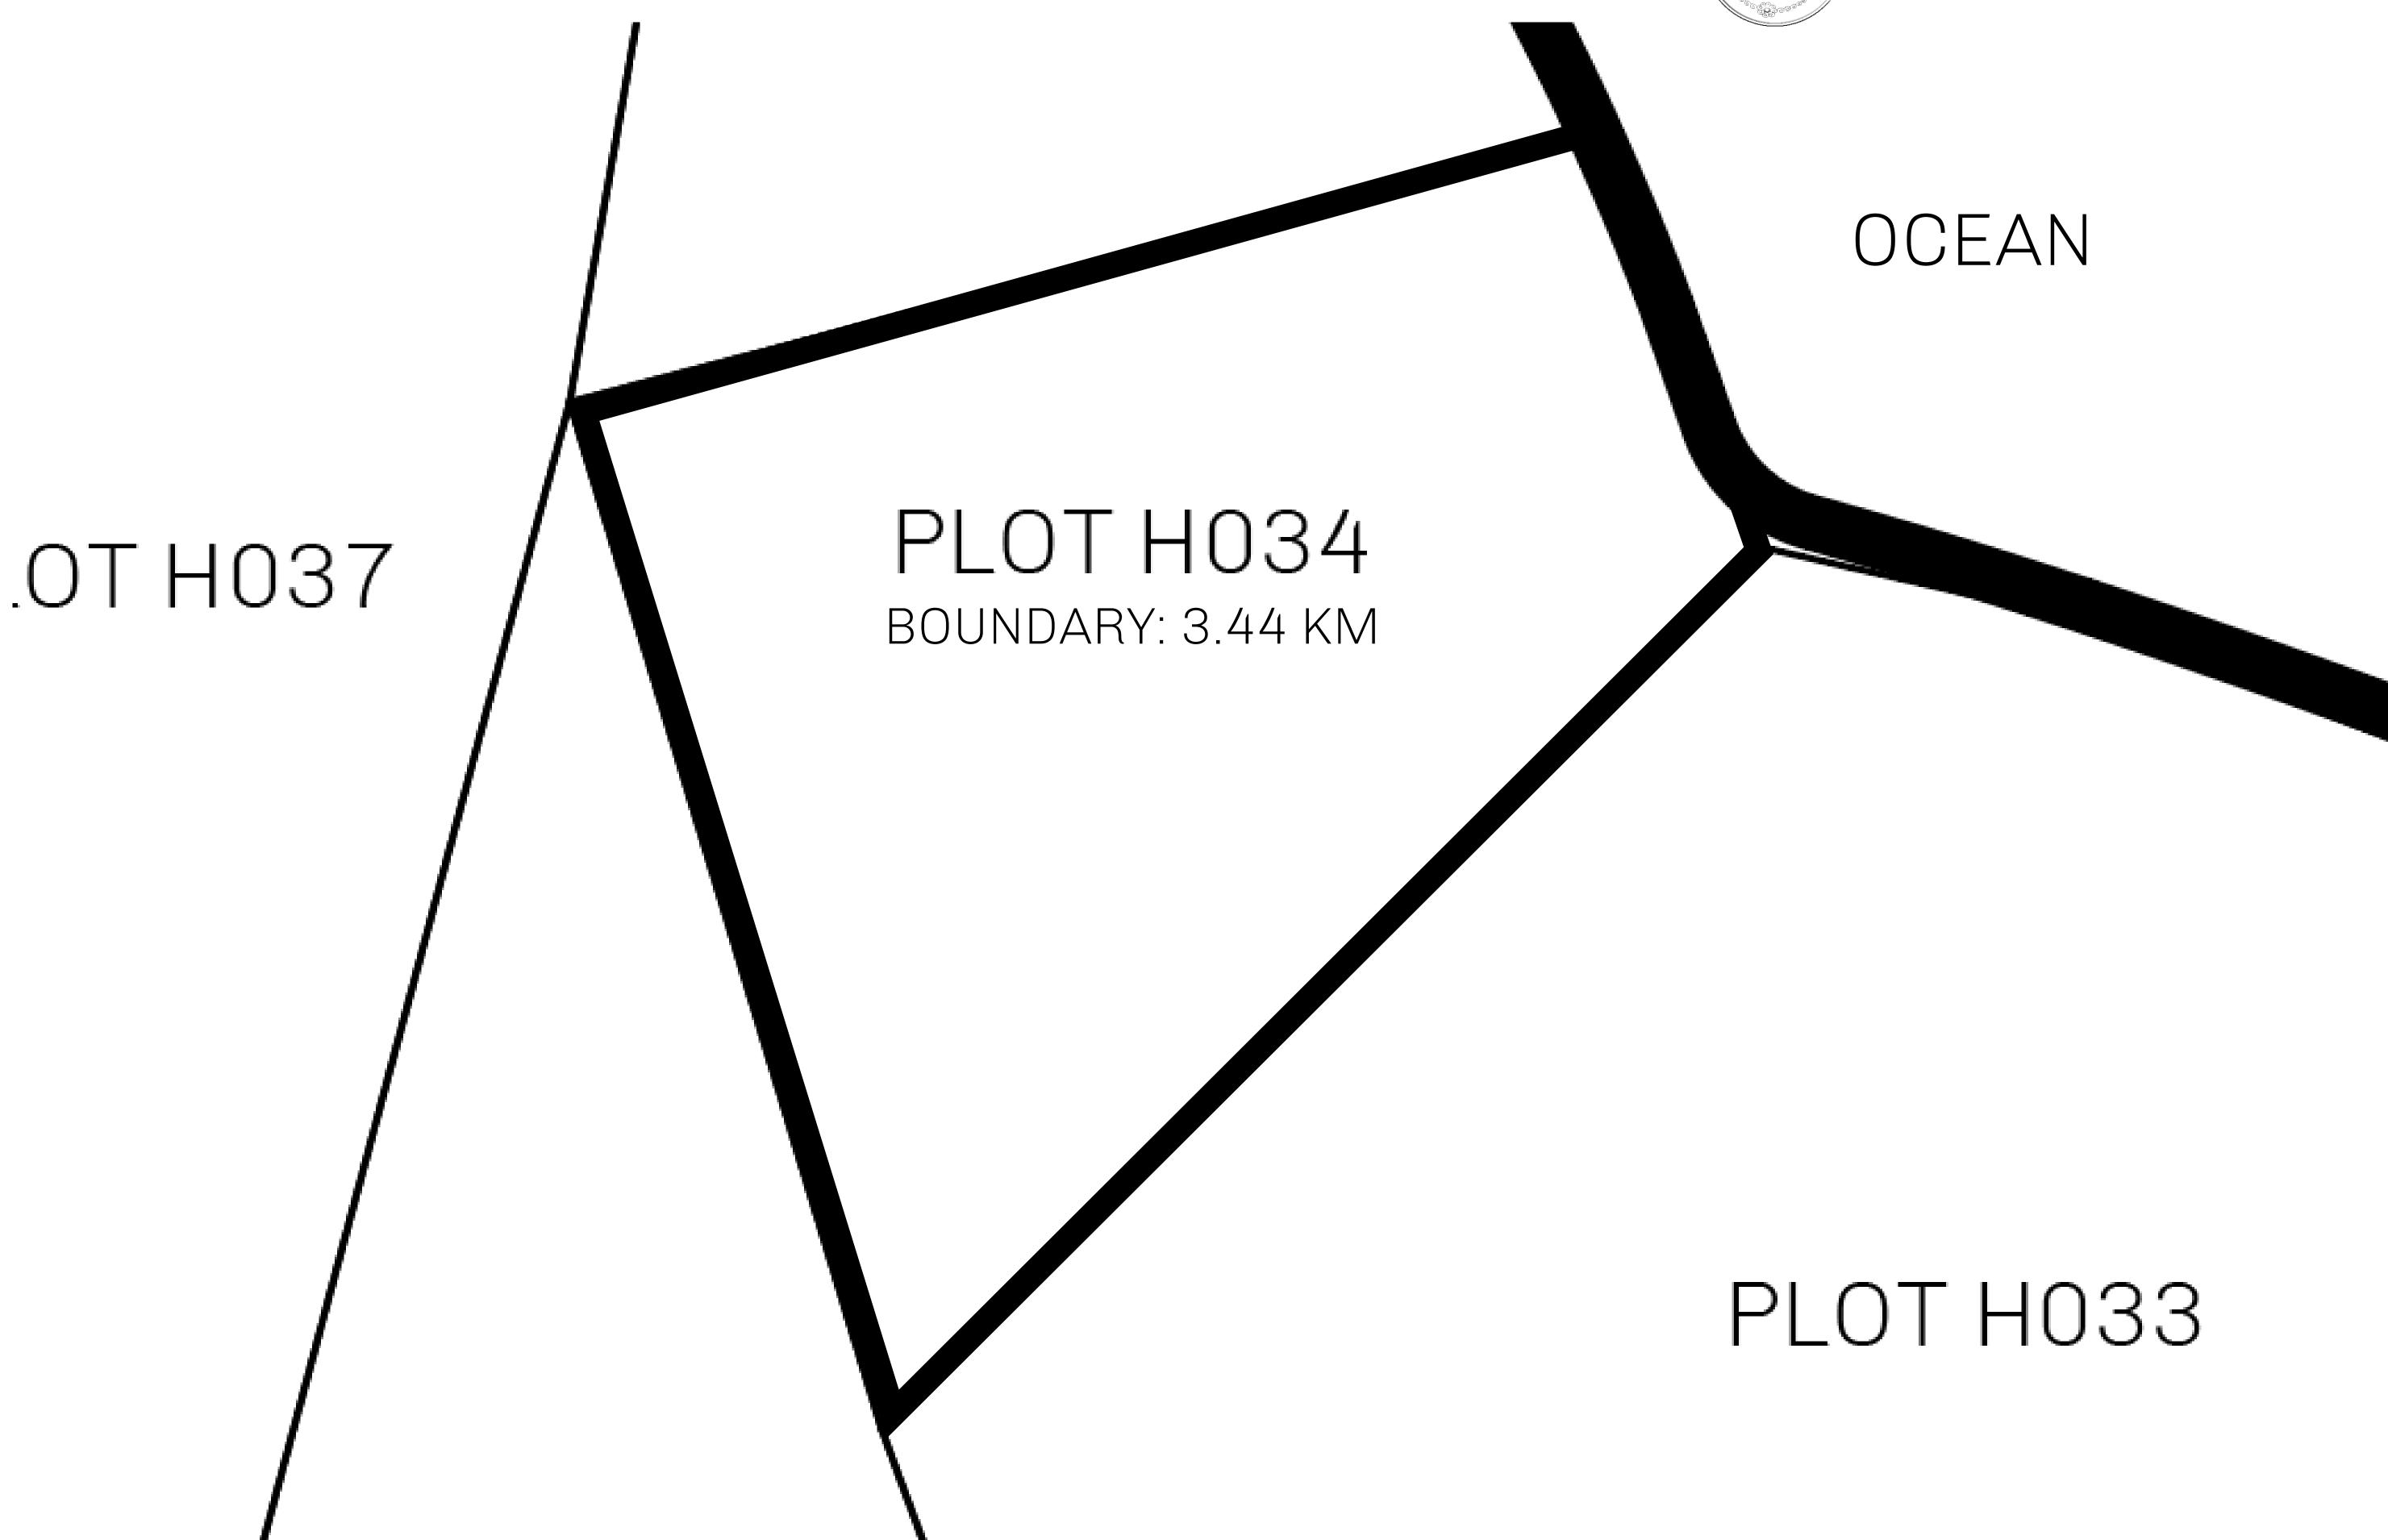

## GEOGRAPHY

COASTLINE
BORDERS
HIGHEST POINT
LOWEST POINT
PLOTS
SCALE

63.72 KM (39.59 MILES)

OCEAN

MT HEPHAESTUS +2097 M
PORT OF BLOCKCHAIN -95 M

| H.M. LNFT Land Registry |                                 | TITLE NUMBER |                  |                   |               |
|-------------------------|---------------------------------|--------------|------------------|-------------------|---------------|
|                         |                                 | H034-221121  |                  |                   |               |
| ADMINISTRATIVE AREA     | HABN ISLAND                     | ISSUED       | 22 November 2021 | BJ.               | SCALE 1/50000 |
| OWNER ENTITLEMENT       | Type W-HABN: Mint 4 NFT Stories |              |                  | B CSCALL STATESTA |               |