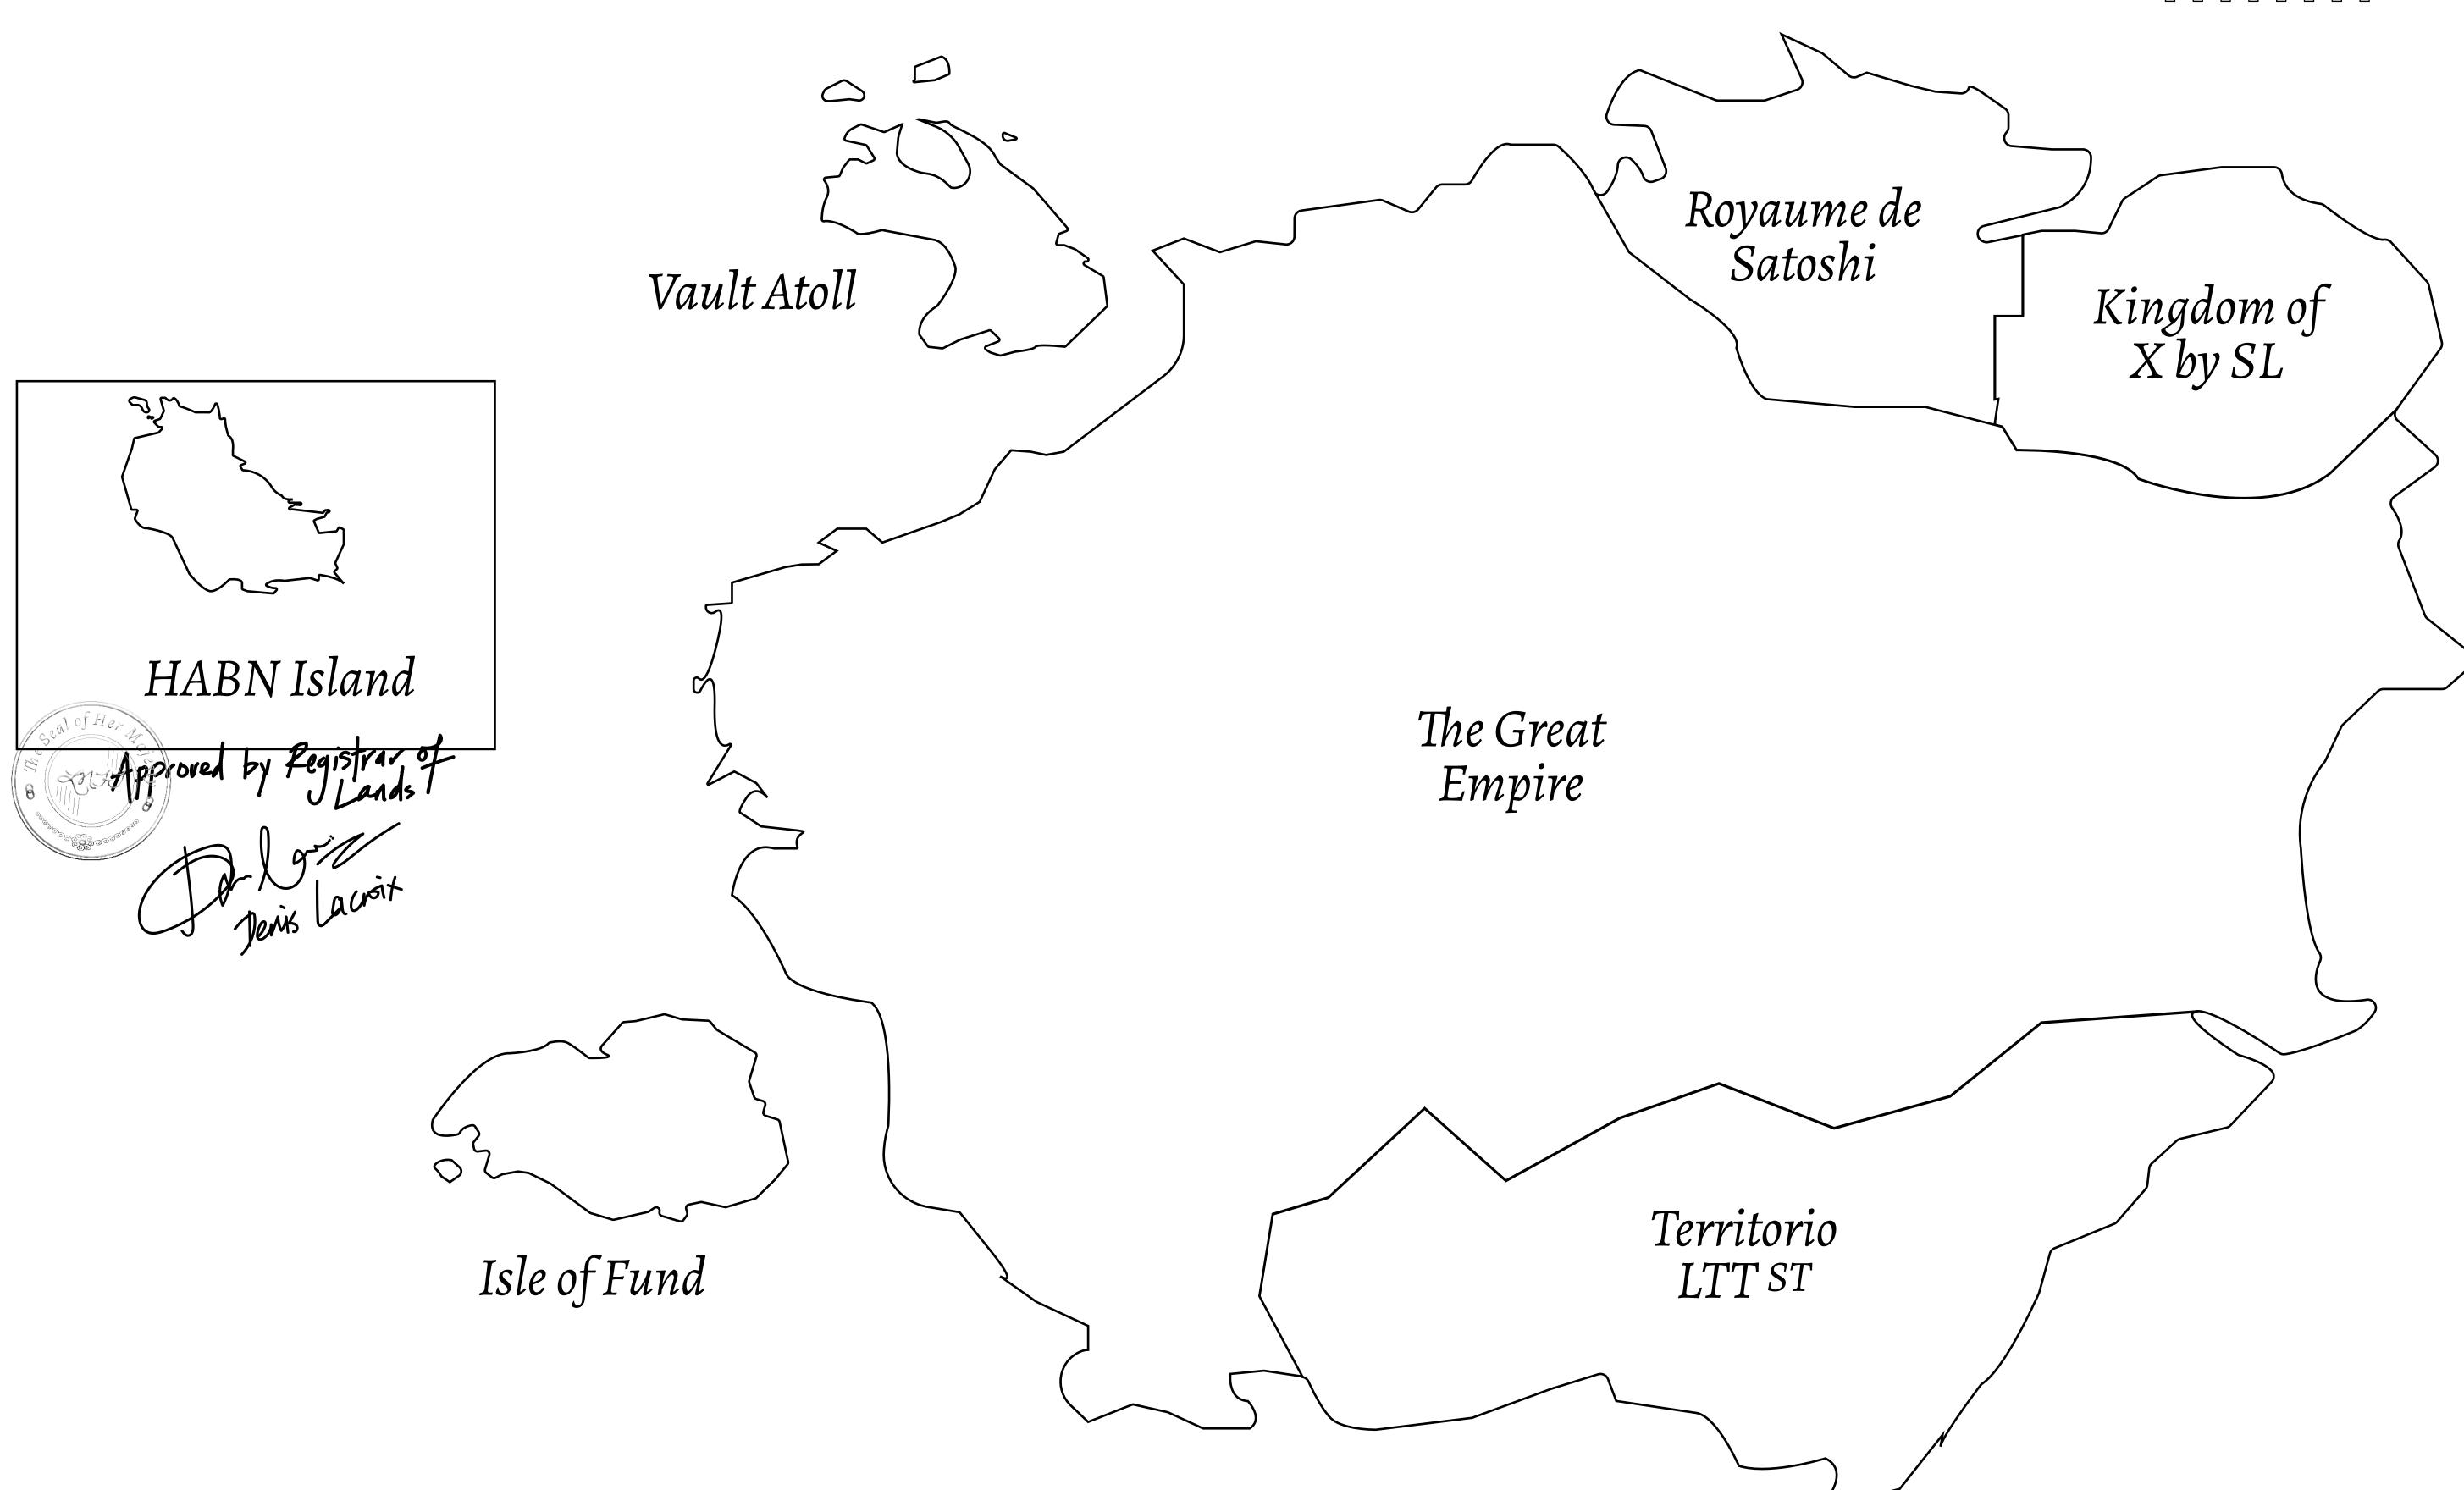

## THE BLOCK PEOPLE

HABN Island is the home of the Block Quarry, the operations center of the sophisticated tools that power financial transactions in the World. BUN, LTT, USDC, USDC platform credits, and NFT transactions and audits are handled on this island.

## GEOGRAPHY

COASTLINE
BORDERS
HIGHEST POINT
LOWEST POINT
PLOTS
SCALE

63.72 KM (39.59 MILES)

OCEAN

MT HEPHAESTUS +2097 M
PORT OF BLOCKCHAIN -95 M

| H.M. LNFT Land Registry |                                 | TITLE NUMBER |                  |                   |               |
|-------------------------|---------------------------------|--------------|------------------|-------------------|---------------|
|                         |                                 | H034-221121  |                  |                   |               |
| ADMINISTRATIVE AREA     | HABN ISLAND                     | ISSUED       | 22 November 2021 | BJ.               | SCALE 1/50000 |
| OWNER ENTITLEMENT       | Type W-HABN: Mint 4 NFT Stories |              |                  | B CSCALL STATESTA |               |