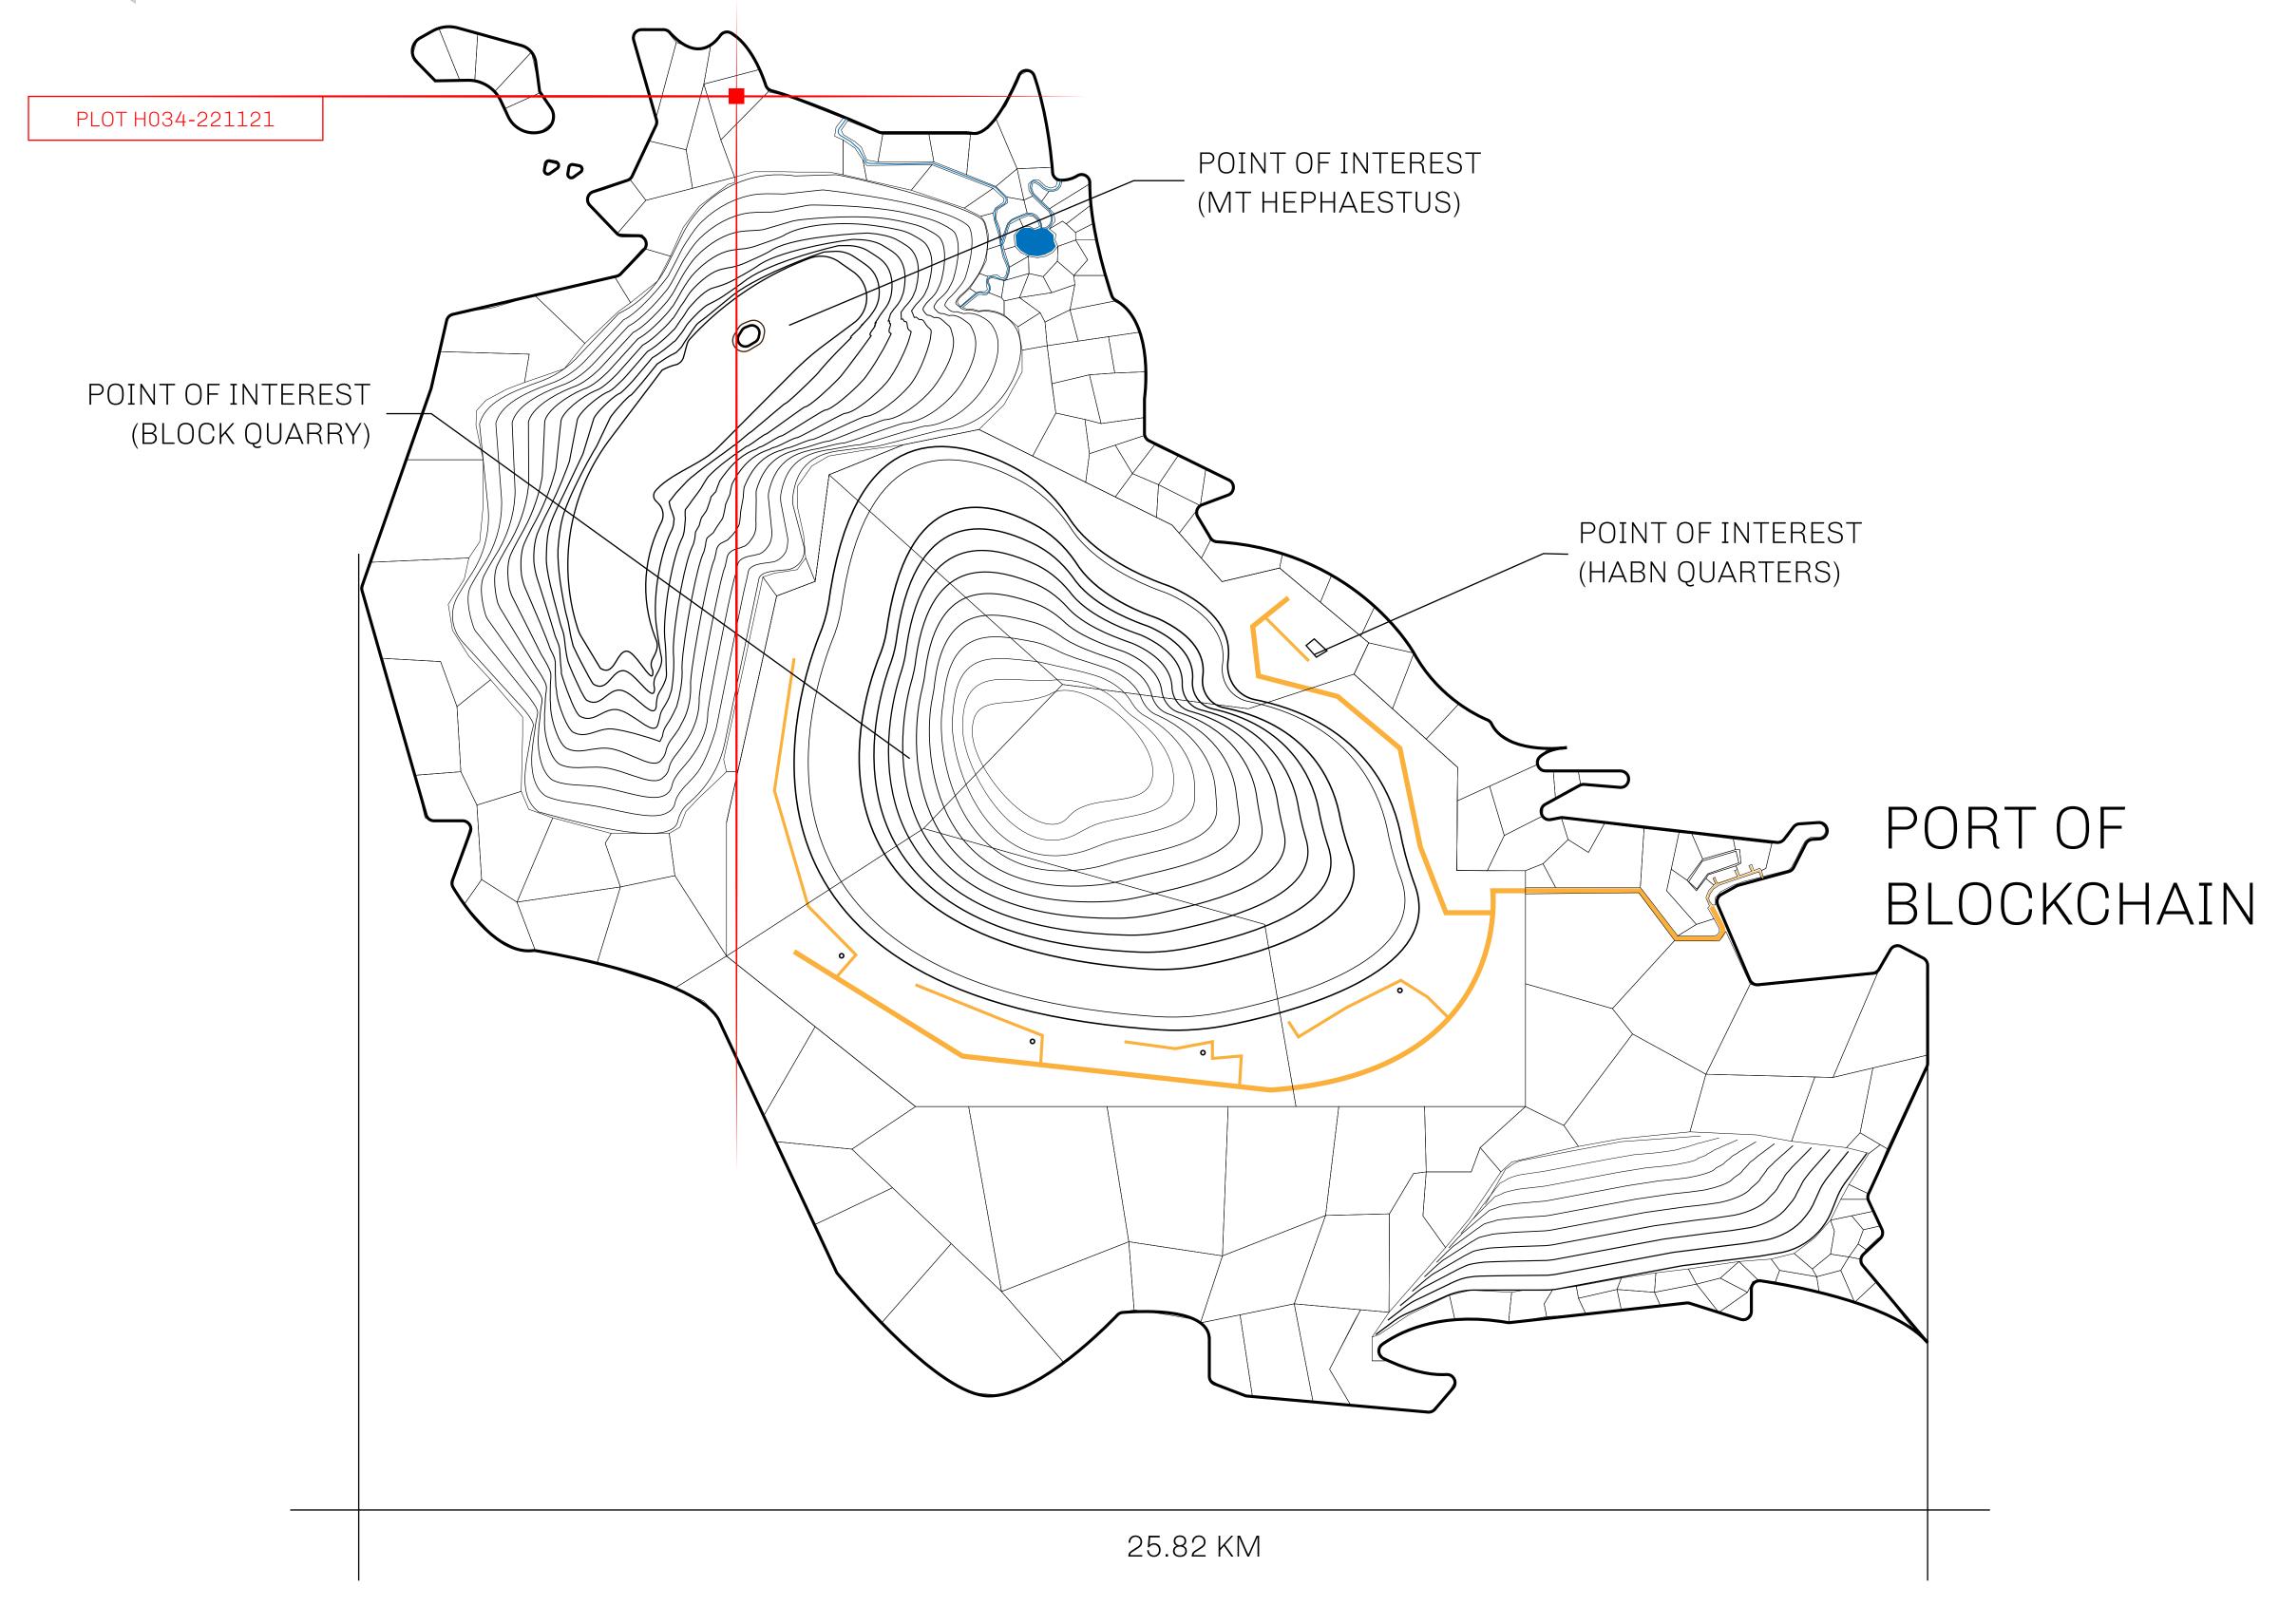

## GEOGRAPHY

COASTLINE
BORDERS
HIGHEST POINT
LOWEST POINT
PLOTS
SCALE

63.72 KM (39.59 MILES)

OCEAN

MT HEPHAESTUS +2097 M
PORT OF BLOCKCHAIN -95 M

| H.M. LNFT Land Registry |                                 | TITLE NUMBER |                  |                   |               |
|-------------------------|---------------------------------|--------------|------------------|-------------------|---------------|
|                         |                                 | H034-221121  |                  |                   |               |
| ADMINISTRATIVE AREA     | HABN ISLAND                     | ISSUED       | 22 November 2021 | BJ.               | SCALE 1/50000 |
| OWNER ENTITLEMENT       | Type W-HABN: Mint 4 NFT Stories |              |                  | B CSCALL STATESTA |               |