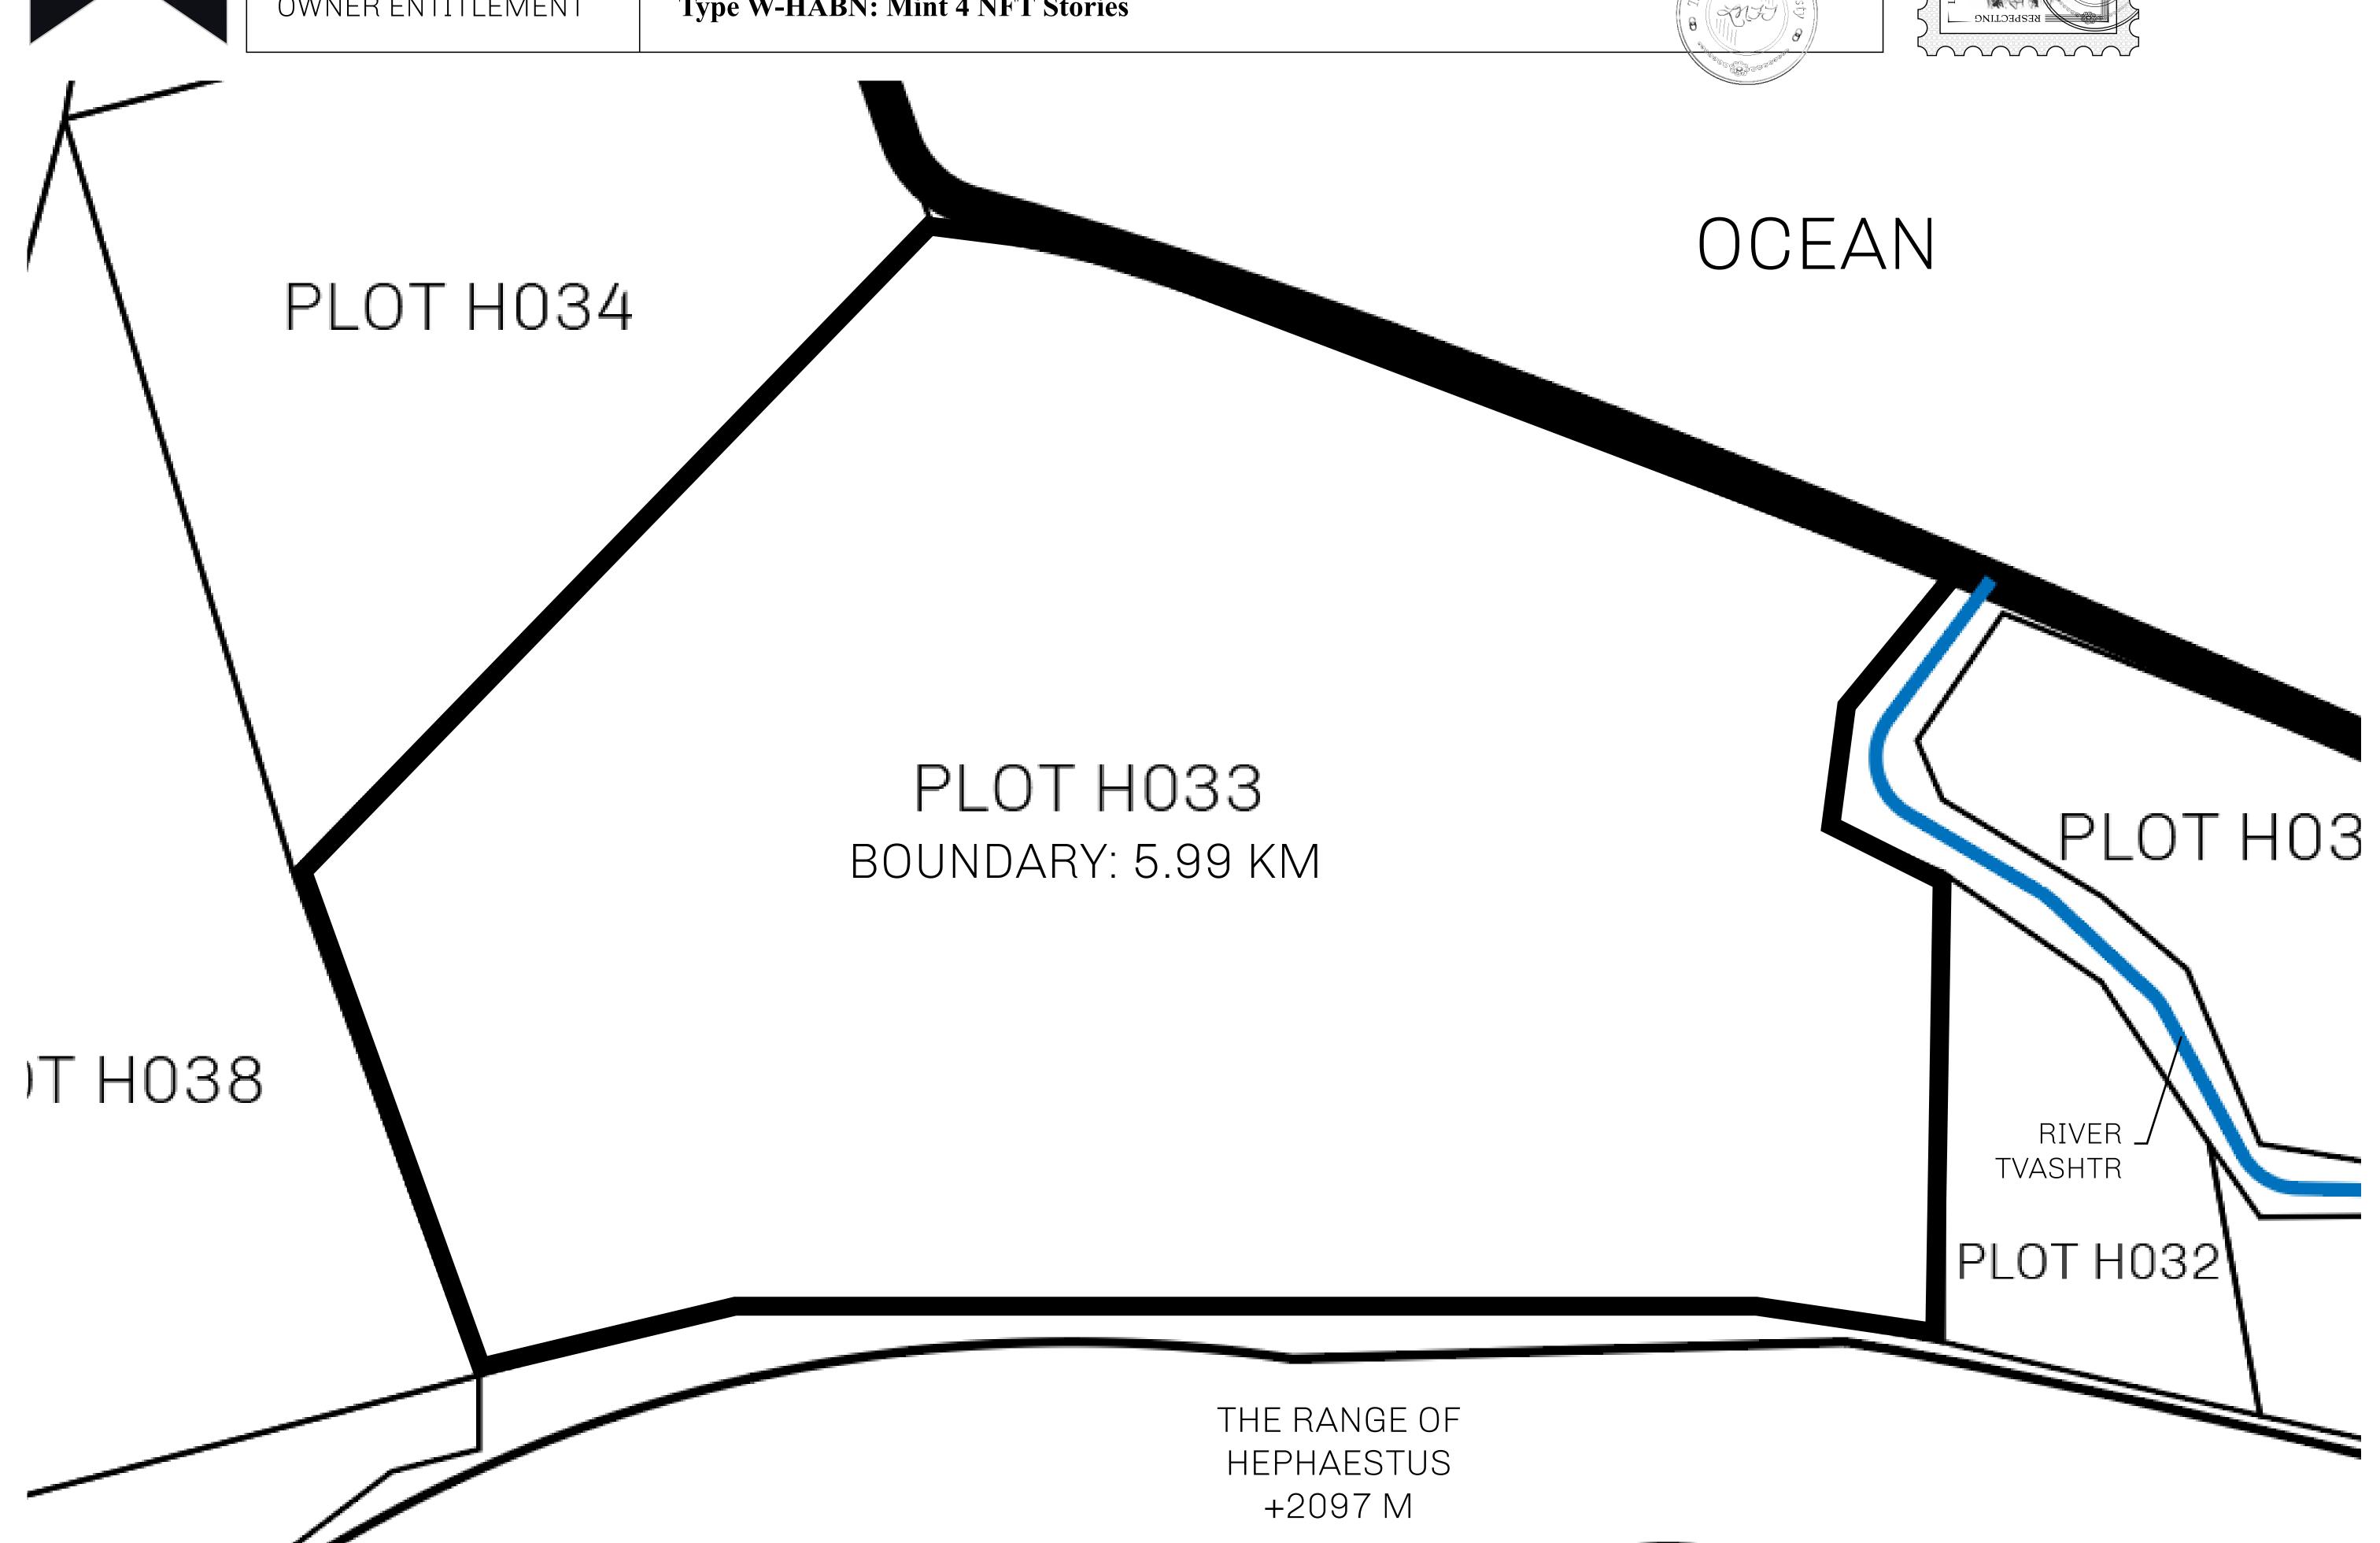

## H.M. LNFT Land Registry

H033-221121

TITLE NUMBER

ADMINISTRATIVE AREA

HABN ISLAND

ISSUED 22 November 2021

SCALE **1/50000** 

OWNER ENTITLEMENT

**Type W-HABN: Mint 4 NFT Stories** 