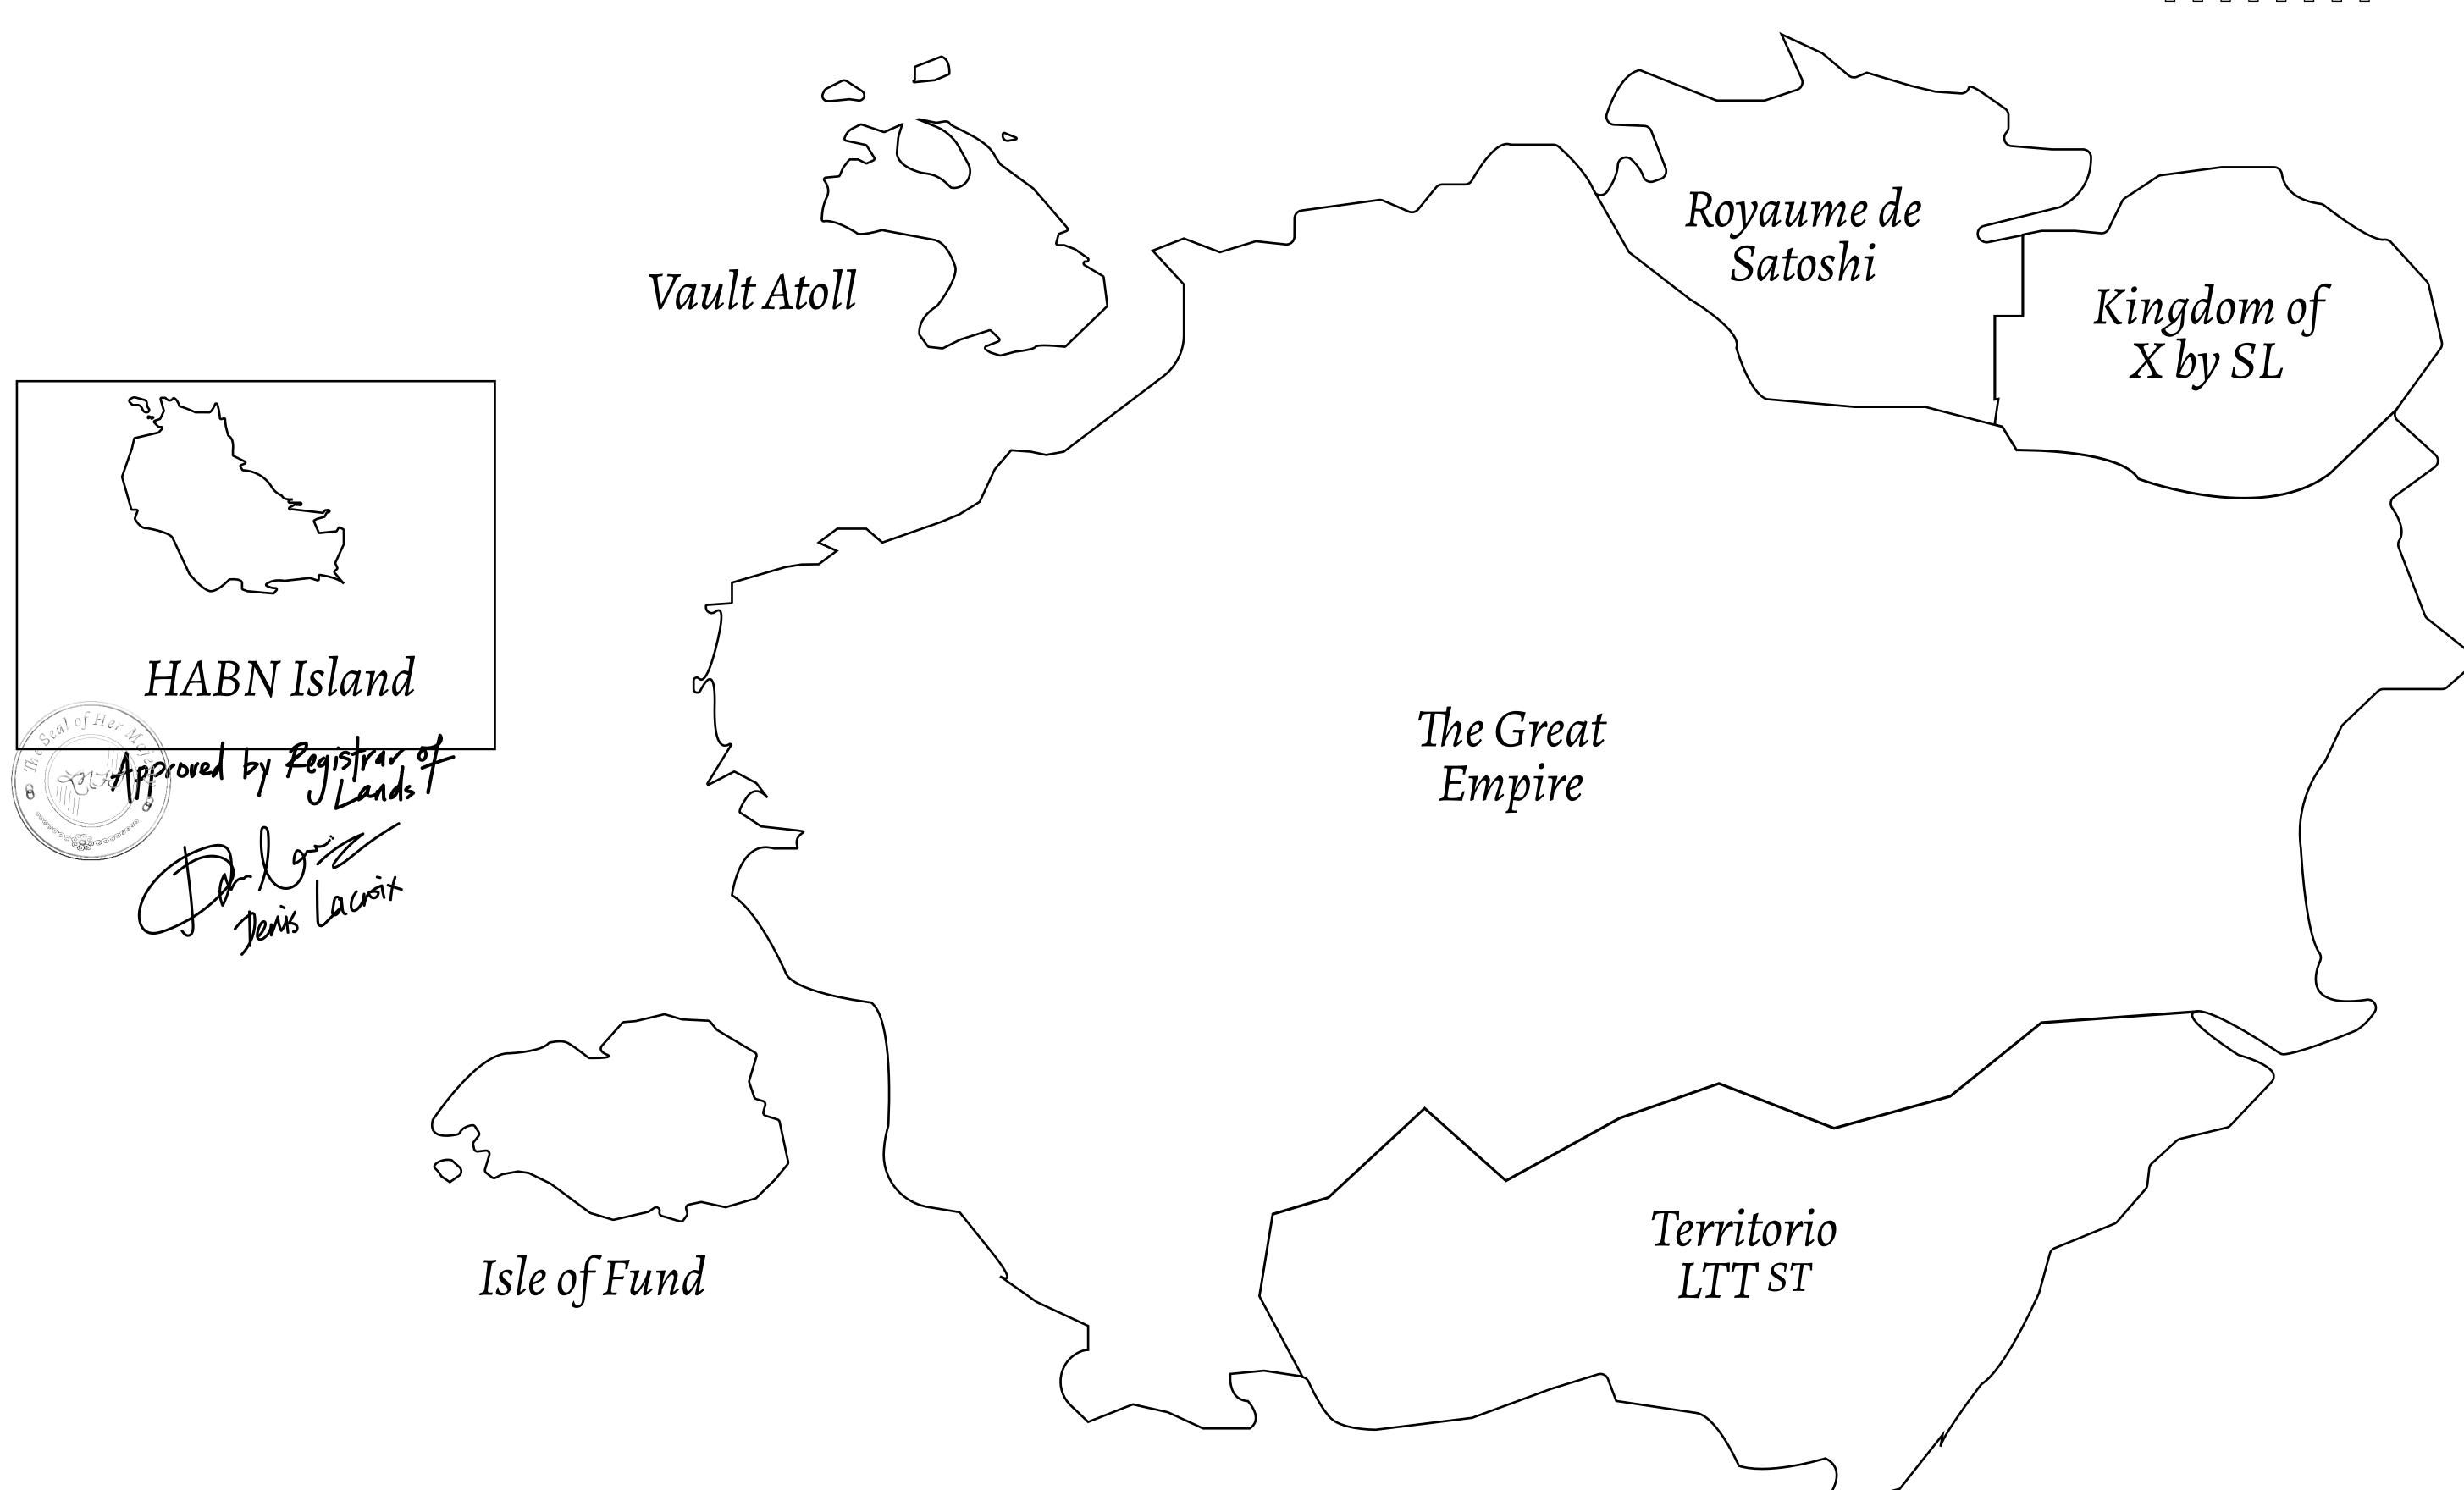

## GEOGRAPHY

COASTLINE
BORDERS
HIGHEST POINT
LOWEST POINT
PLOTS
SCALE

63.72 KM (39.59 MILES) OCEAN

MT HEPHAESTUS +2097 M PORT OF BLOCKCHAIN -95 M

181 1:50000

## H.M. LNFT Land Registry

H033-221121

TITLE NUMBER

ADMINISTRATIVE AREA

HABN ISLAND

ISSUED 22 November 2021

SCALE **1/50000** 

OWNER ENTITLEMENT