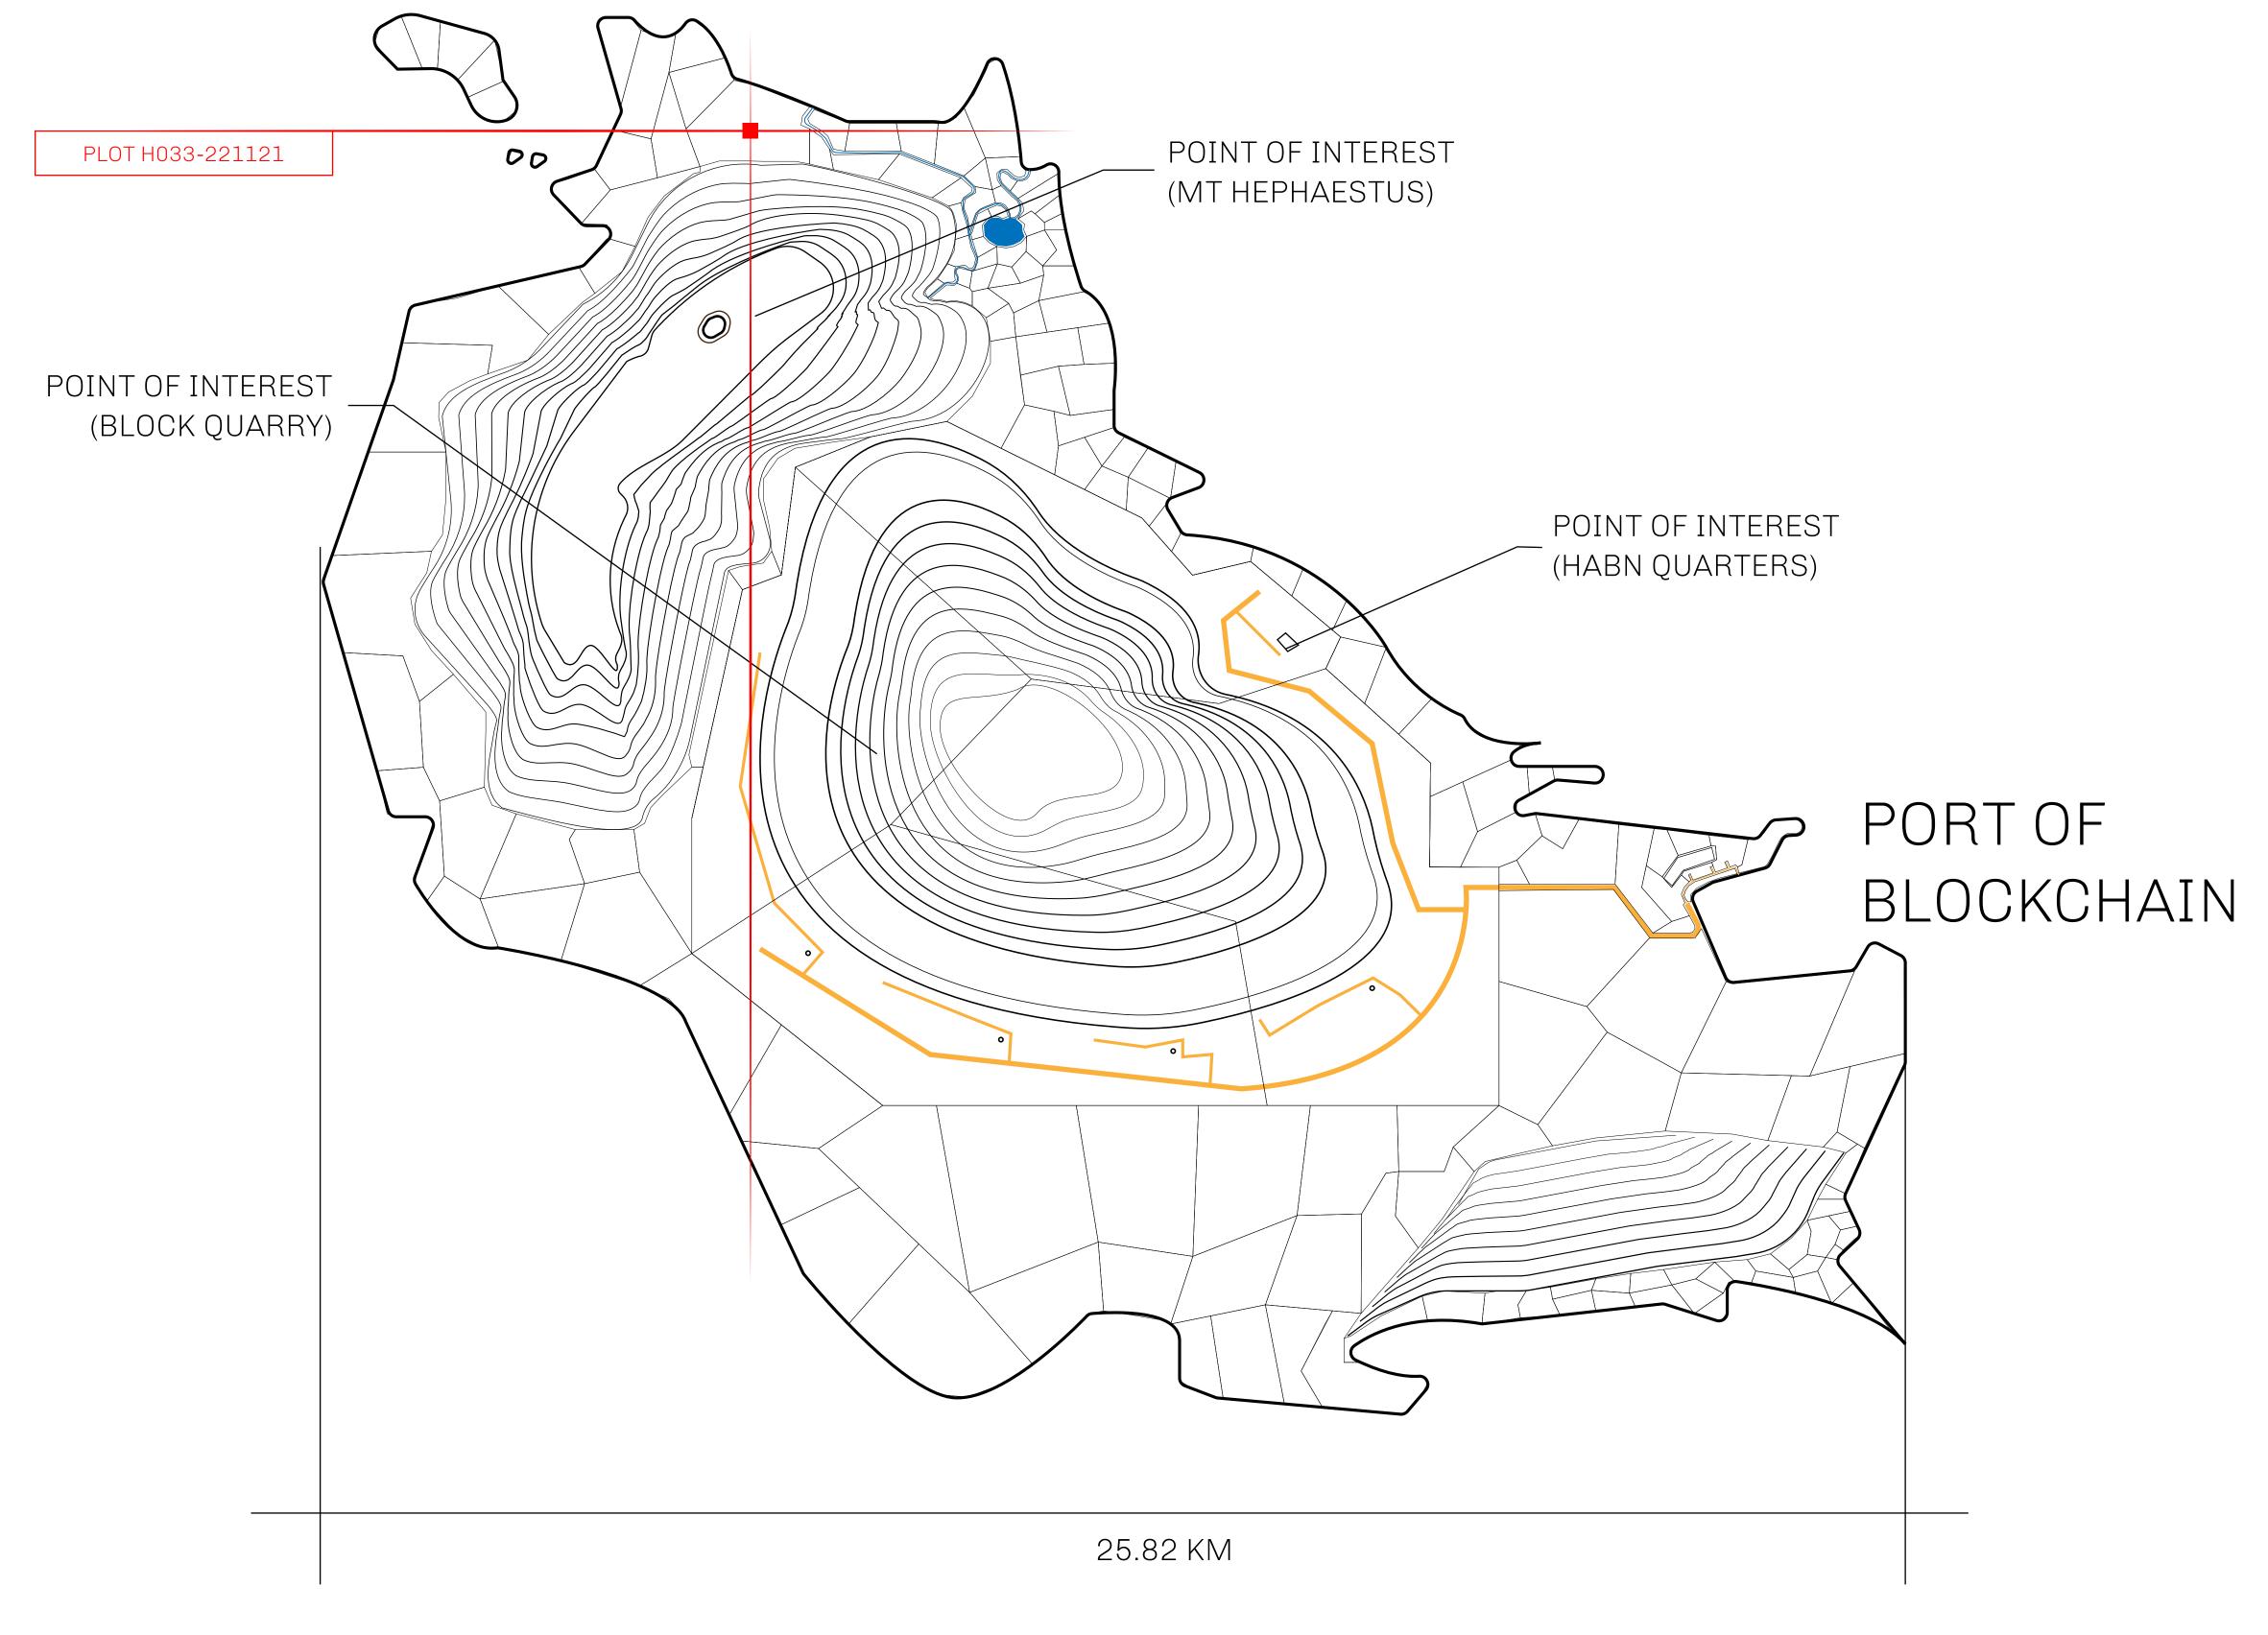

## THE BLOCK PEOPLE

HABN Island is the home of the Block Quarry, the operations center of the sophisticated tools that power financial transactions in the World. BUN, LTT, USDC, USDC platform credits, and NFT transactions and audits are handled on this island.

## GEOGRAPHY

COASTLINE
BORDERS
HIGHEST POINT
LOWEST POINT
PLOTS
SCALE

63.72 KM (39.59 MILES) OCEAN

MT HEPHAESTUS +2097 M PORT OF BLOCKCHAIN -95 M

181 1:50000